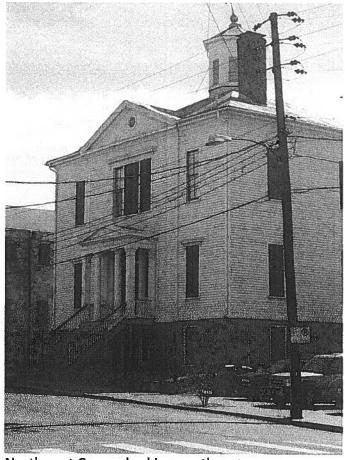

### Mason's Hall Old and Historic District

The Mason's Hall Old and Historic District shall consist of the following properties, identified by street address and by tax parcel number in the 2017 records of the City Assessor:

1807 East Franklin Street

E000-0132/001