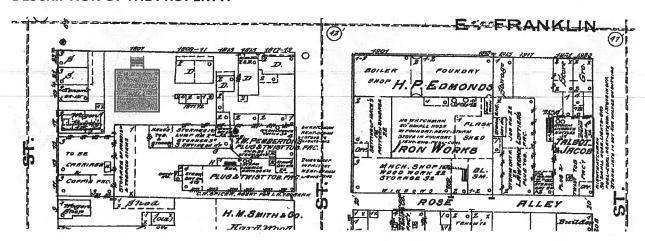

### Mason's Hall Old and Historic District

The Mason's Hall Old and Historic District shall consist of the following properties, identified by street address and by tax parcel number in the 2017 records of the City Assessor:

1807 East Franklin Street

E000-0132/001