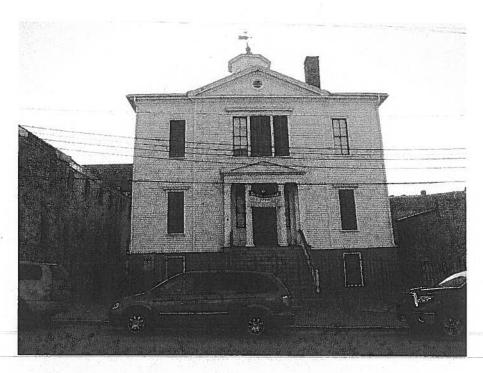

### Mason's Hall Old and Historic District

The Mason's Hall Old and Historic District shall consist of the following properties, identified by street address and by tax parcel number in the 2017 records of the City Assessor:

1807 East Franklin Street

E000-0132/001