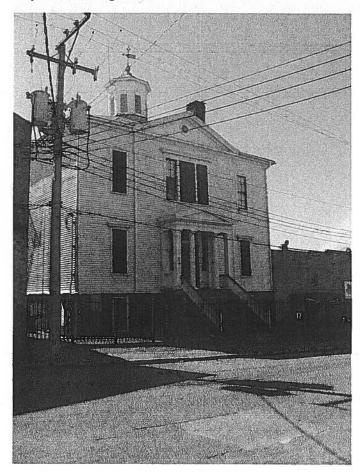

### Mason's Hall Old and Historic District

The Mason's Hall Old and Historic District shall consist of the following properties, identified by street address and by tax parcel number in the 2017 records of the City Assessor:

1807 East Franklin Street

E000-0132/001