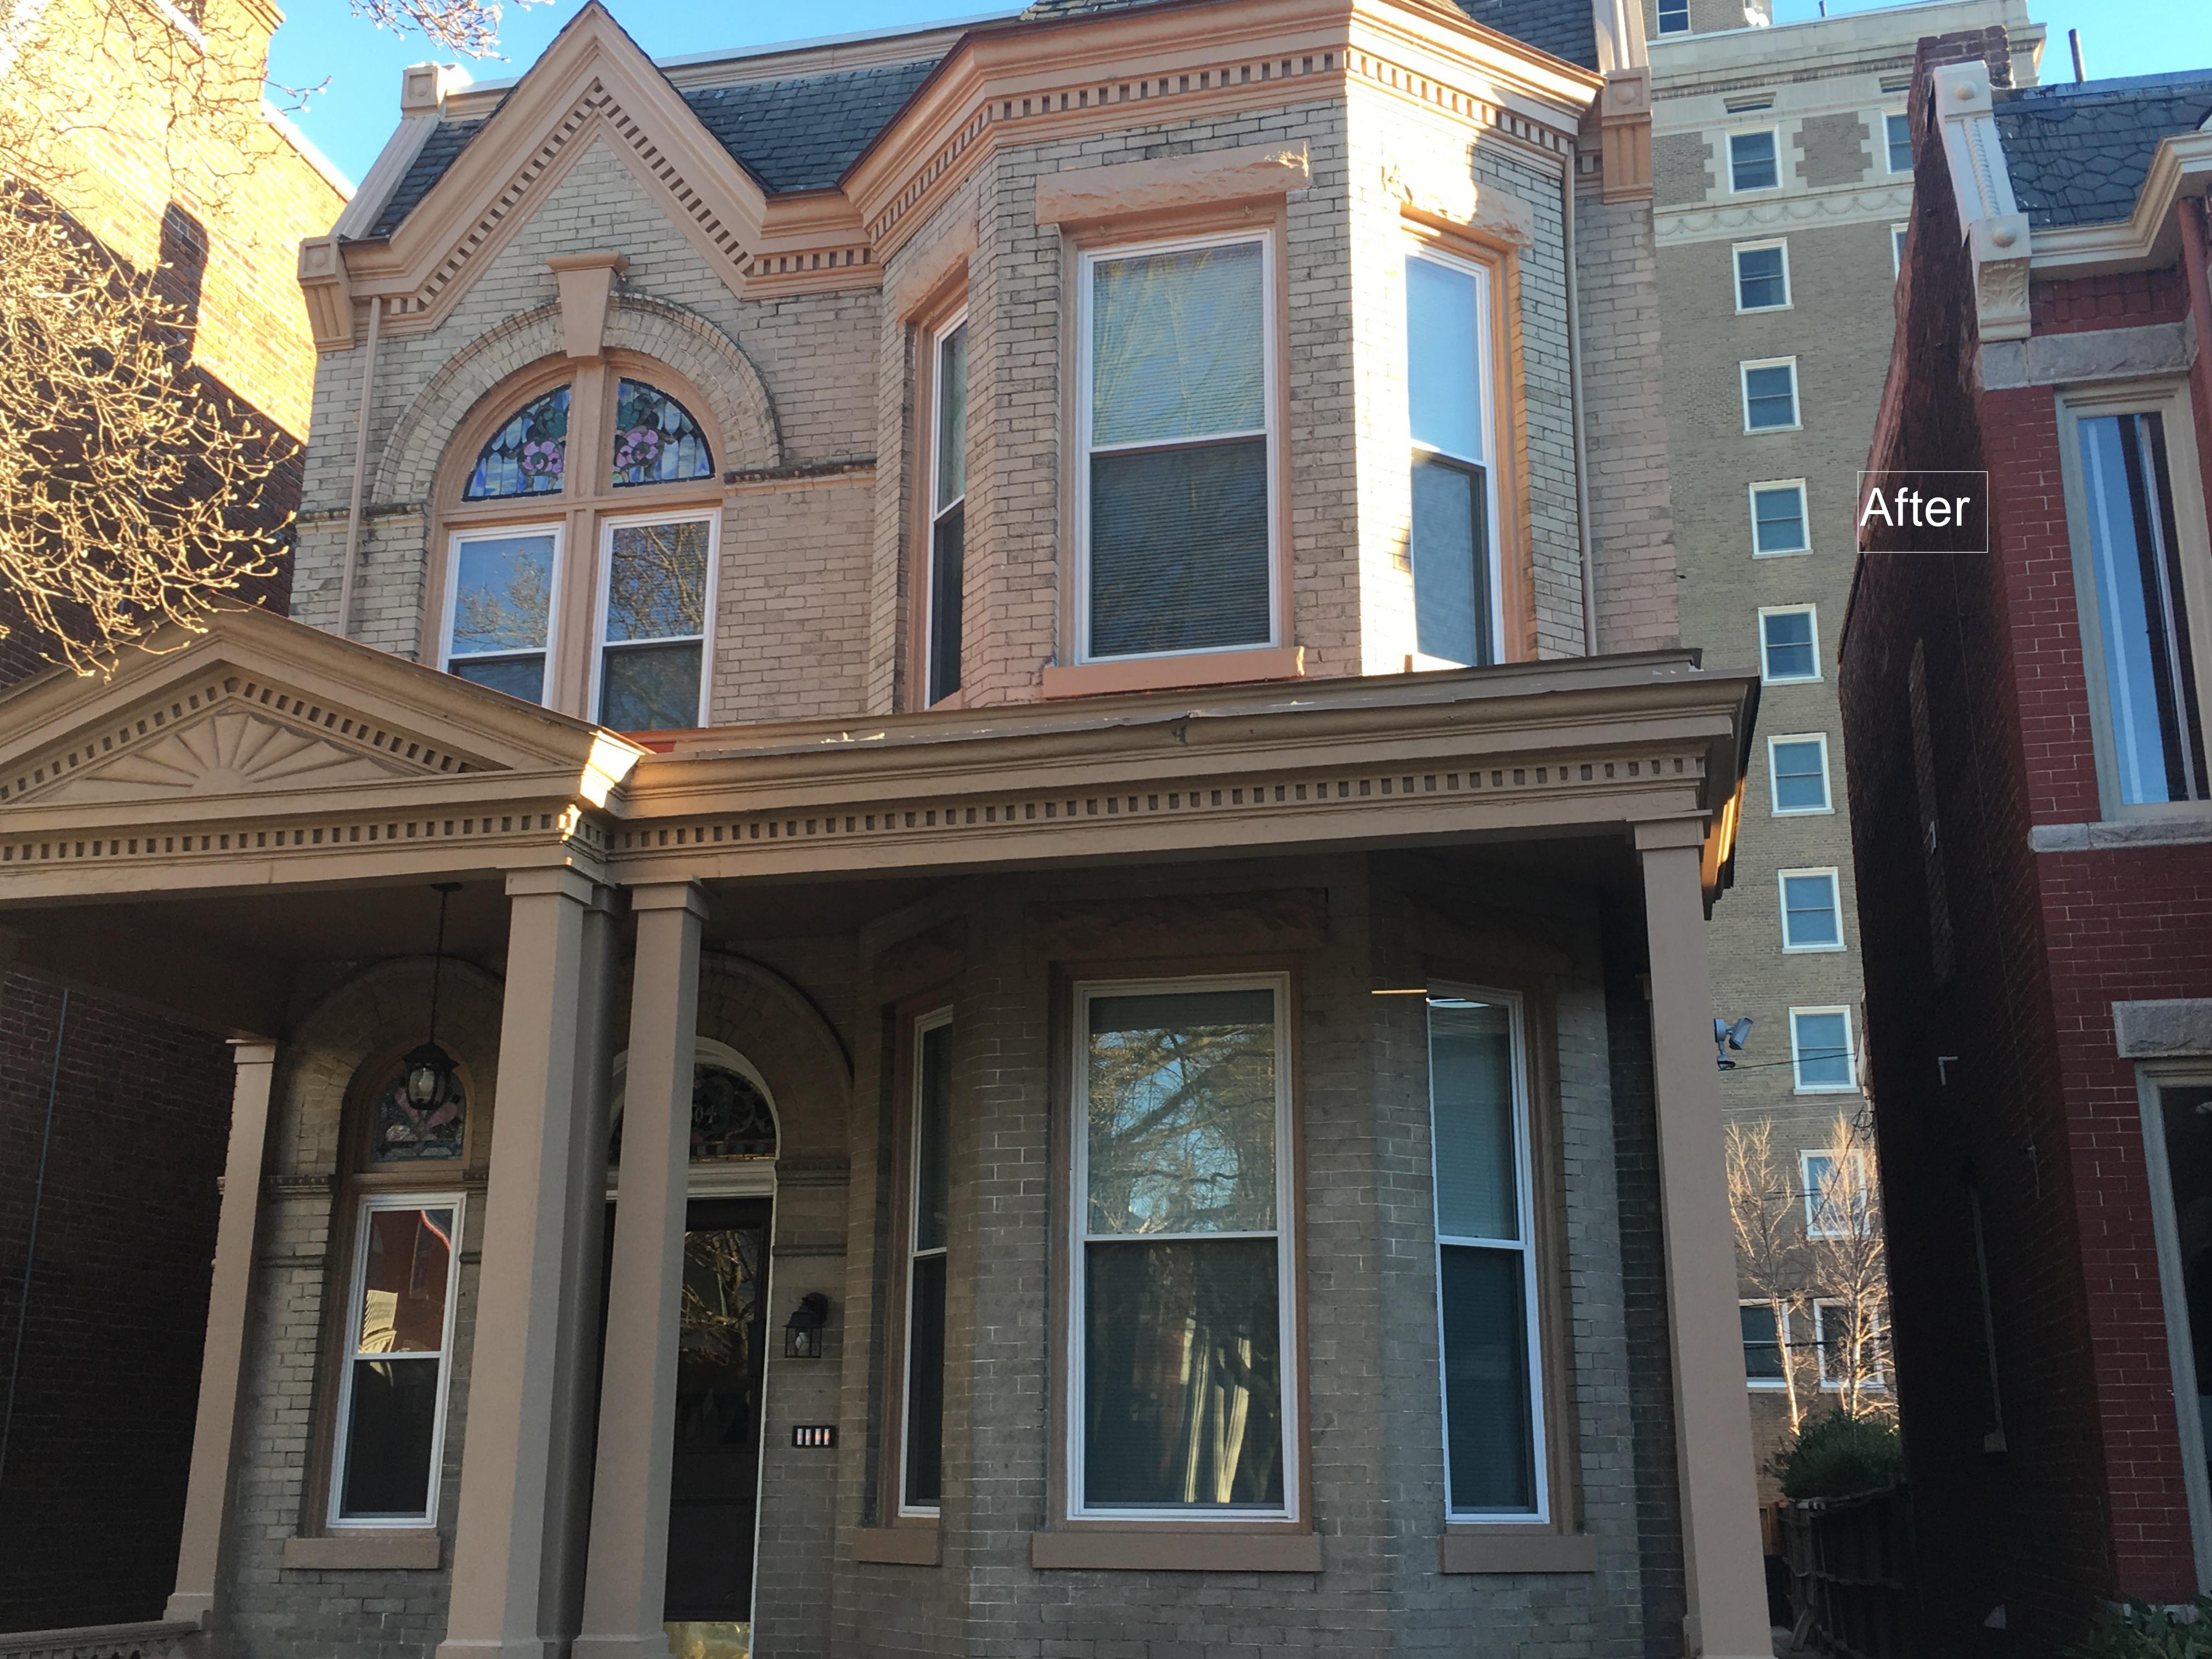

The applicant has undertaken the work authorized by the Administrative Approval dated January 17, 2017. This work is shown in the enclosed pictures. Please also find enclosed support for this Application from 33 neighbors confirming compatibility in aesthetics of the new windows and the aesthetic benefit to the community. These neighbors include the two adjoining neighbors.

As shown by the enclosed pictures and the pictures in the Application, the existing windows are architecturally compatible with the prior windows. The front façade windows remain 1/1 windows, giving the same architectural appearance as the prior windows. The windows on the rear of the building and the rear windows in the projecting bay remain 6/6 windows, giving the same architectural appearance as the prior windows to the limited extent they can be seen from the rear alley due to the significant obstruction from a large two-story garage, a 6 foot high fence, and setbacks of 41 feet to 70 feet from the alley.