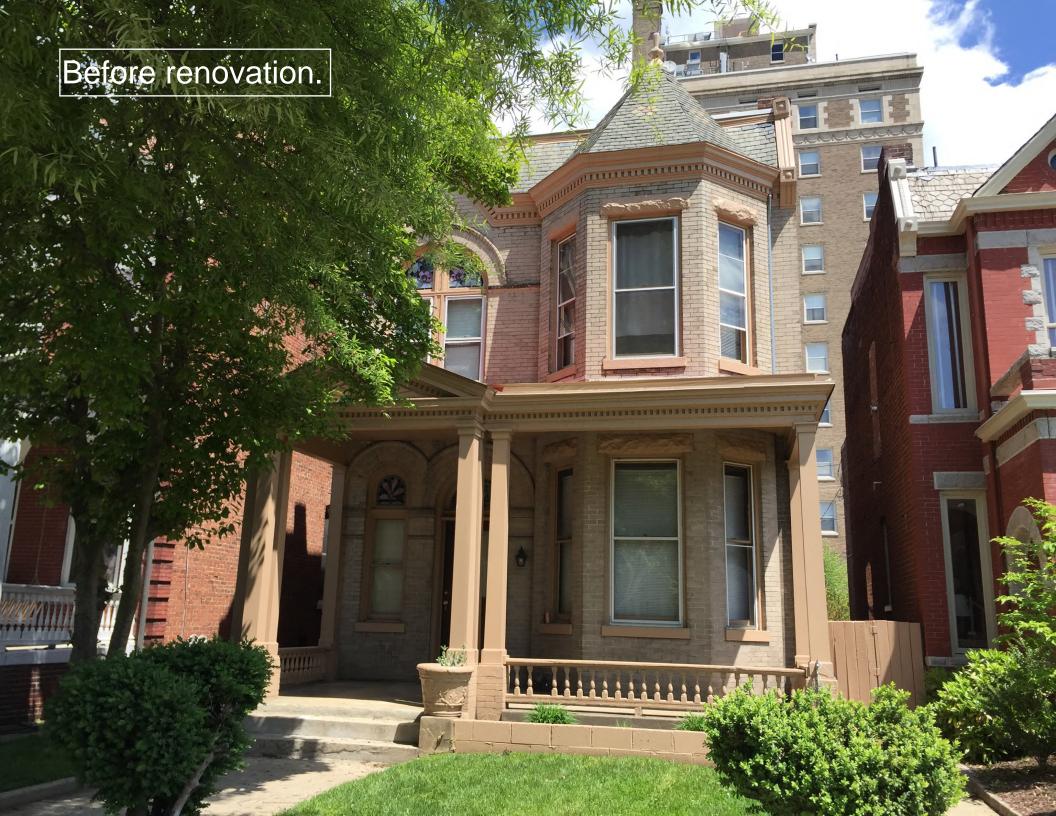

The applicant has undertaken the work authorized by the Administrative Approval dated January 17, 2017. This work is shown in the enclosed pictures. Please also find enclosed support for this Application from 33 neighbors confirming compatibility in aesthetics of the new windows and the aesthetic benefit to the community. These neighbors include the two adjoining neighbors.

As shown by the enclosed pictures and the pictures in the Application, the existing windows are architecturally compatible with the prior windows. The front façade windows remain 1/1 windows, giving the same architectural appearance as the prior windows. The windows on the rear of the building and the rear windows in the projecting bay remain 6/6 windows, giving the same architectural appearance as the prior windows to the limited extent they can be seen from the rear alley due to the significant obstruction from a large two-story garage, a 6 foot high fence, and setbacks of 41 feet to 70 feet from the alley.