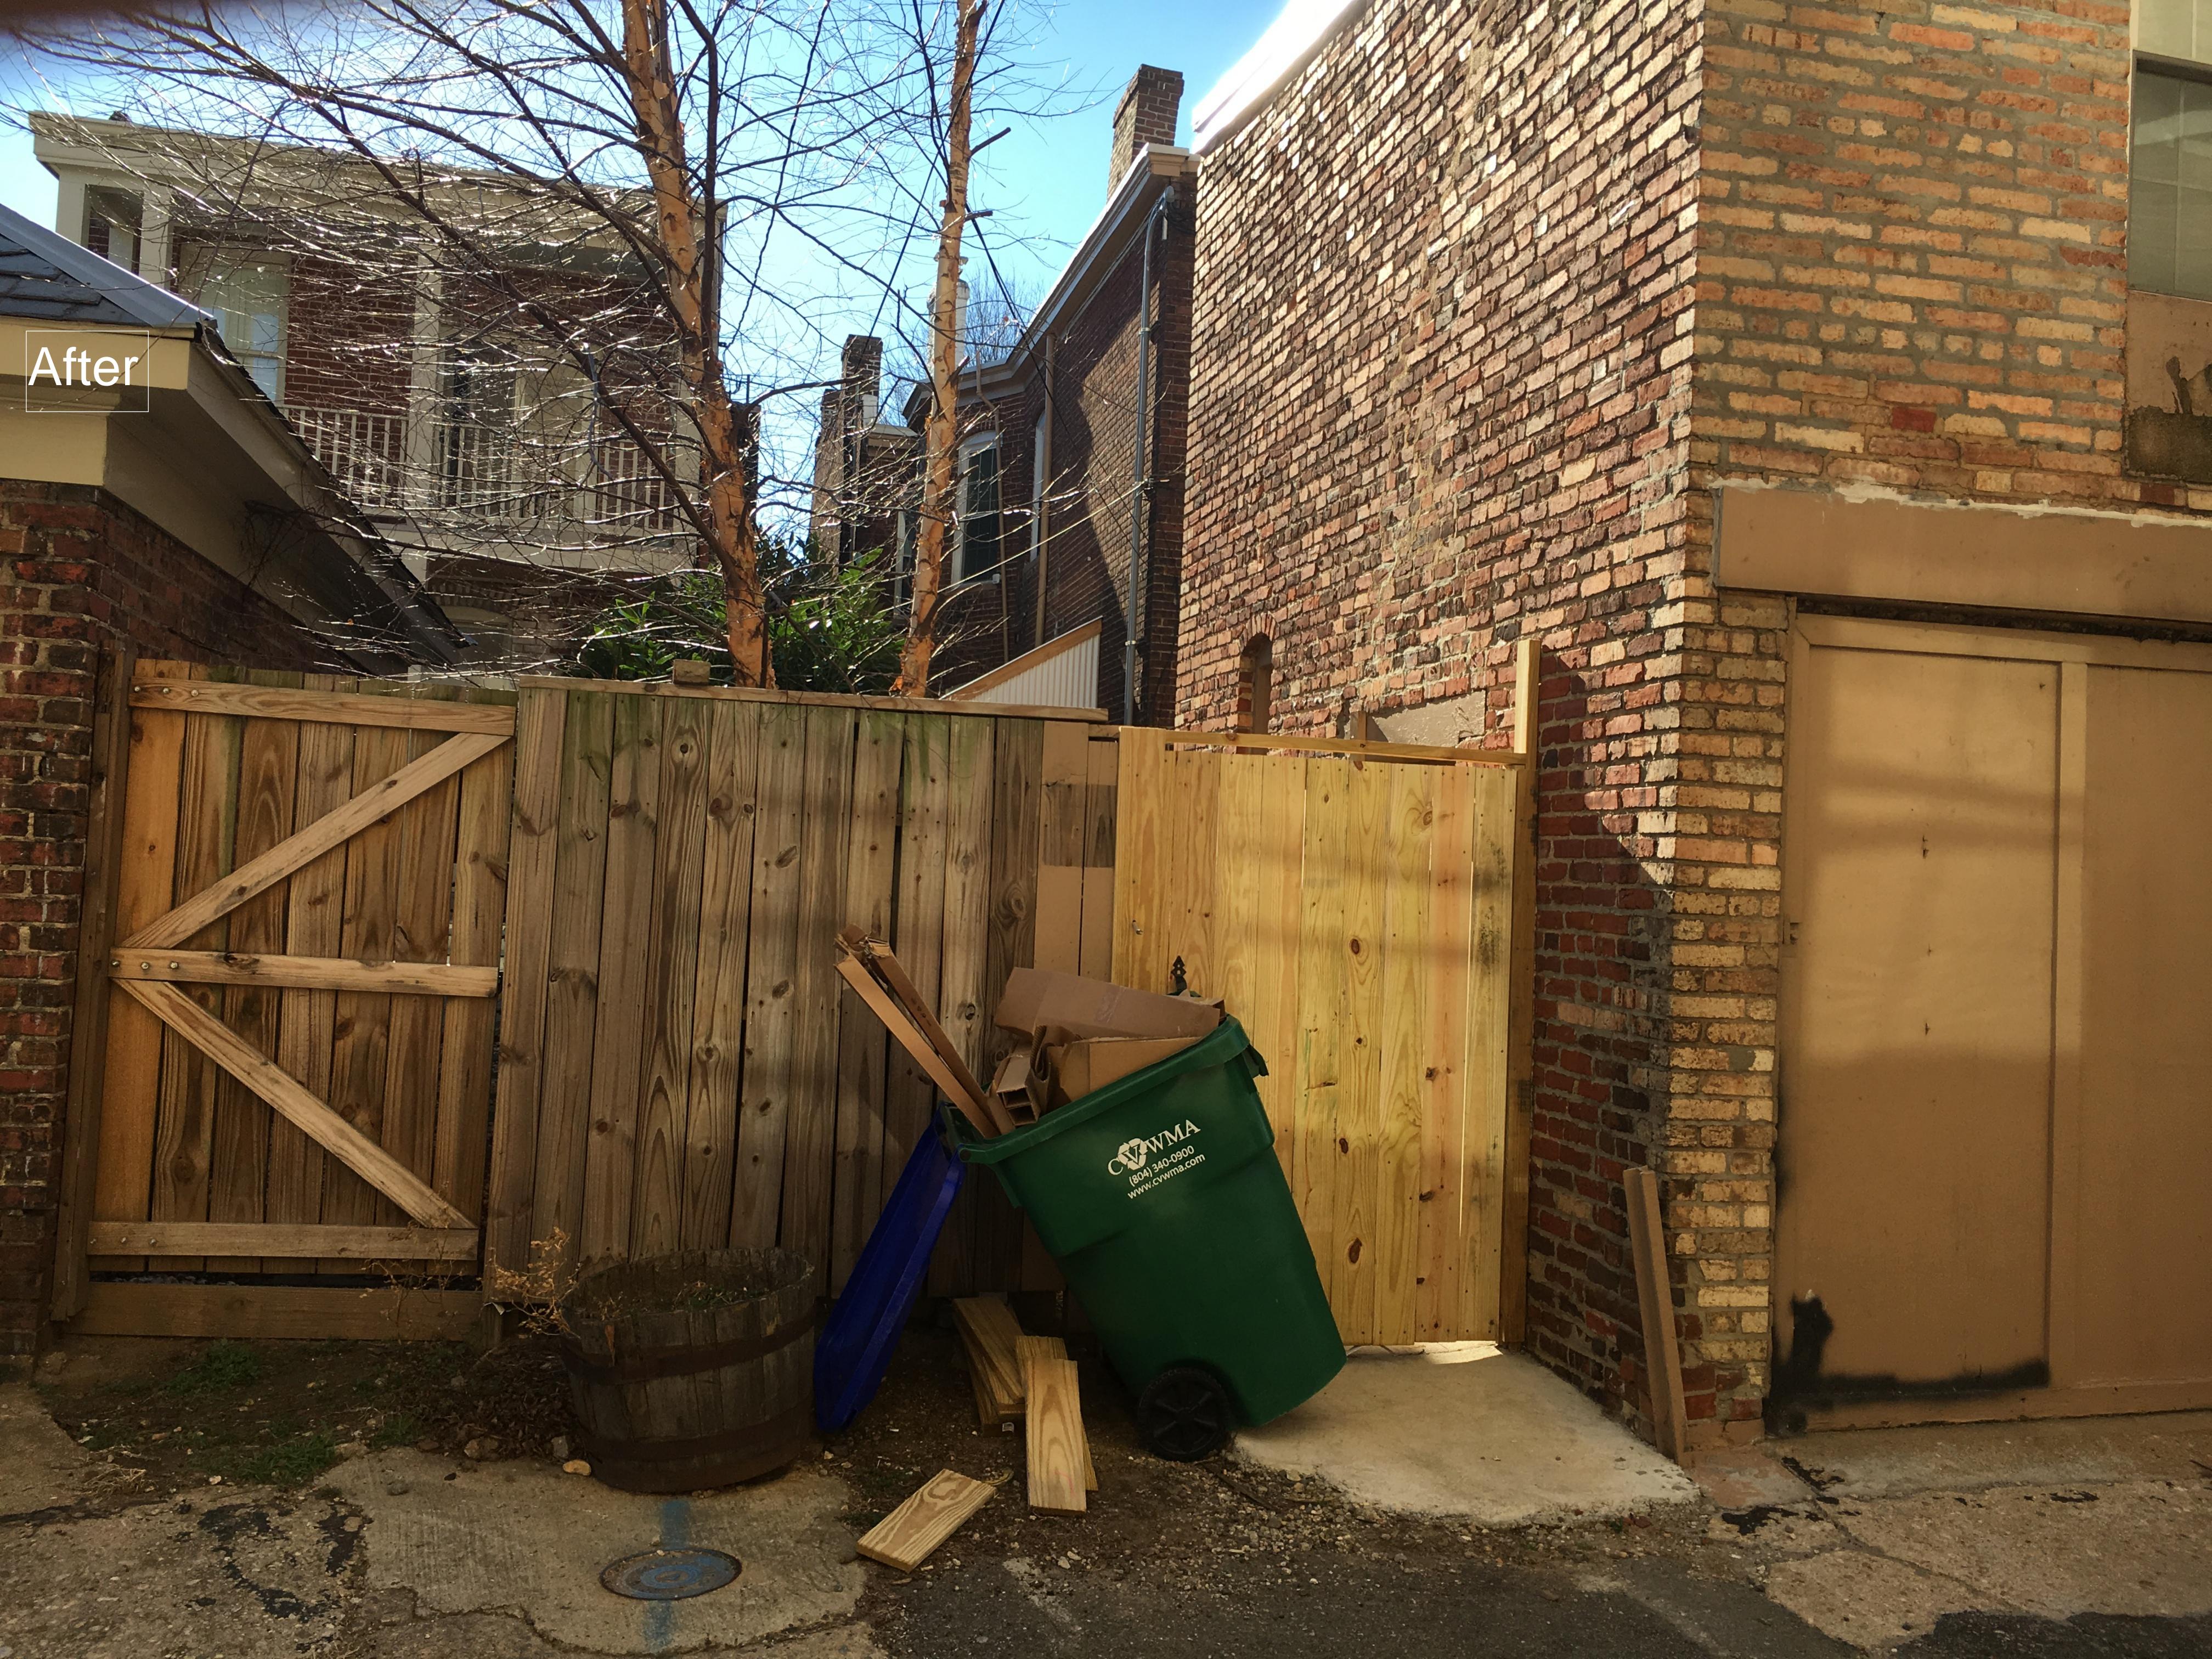

As shown by the enclosed pictures and the pictures in the Application, the existing windows are architecturally compatible with the prior windows. The front façade windows remain 1/1 windows, giving the same architectural appearance as the prior windows. The windows on the rear of the building and the rear windows in the projecting bay remain 6/6 windows, giving the same architectural appearance as the prior windows to the limited extent they can be seen from the rear alley due to the significant obstruction from a large two-story garage, a 6 foot high fence, and setbacks of 41 feet to 70 feet from the alley.