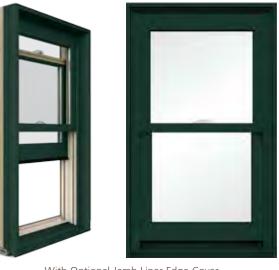

### Clad Colors\*

White

Sand

Green

Chestnut

\* Colors shown may vary from actual color.

Vanilla

# Double-Hung Jamb Liner Options

With Optional Jamb Liner Edge Cover

BetterVue® Screen UltraVue® Screen