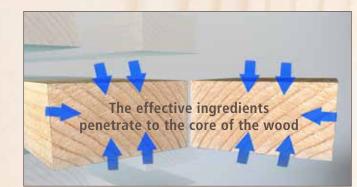

# 100% Surface-to-Core Protection

Because of our vacuum/pressure process, AuraLast Wood provides virtually

100% penetration of the protective ingredients. Other manufacturers use submersion/dip-treatment methods, which only protect the outer surface of the wood.

100% AuraLast is Safe

AuraLast Wood is made by using a water-based solution to deliver the

effective ingredients to the core of the wood. Traditional dip-treatments use a solvent-based chemical bath. During production our AuraLast process releases 96% fewer volatile organic compounds than the traditional dip-treatment method.