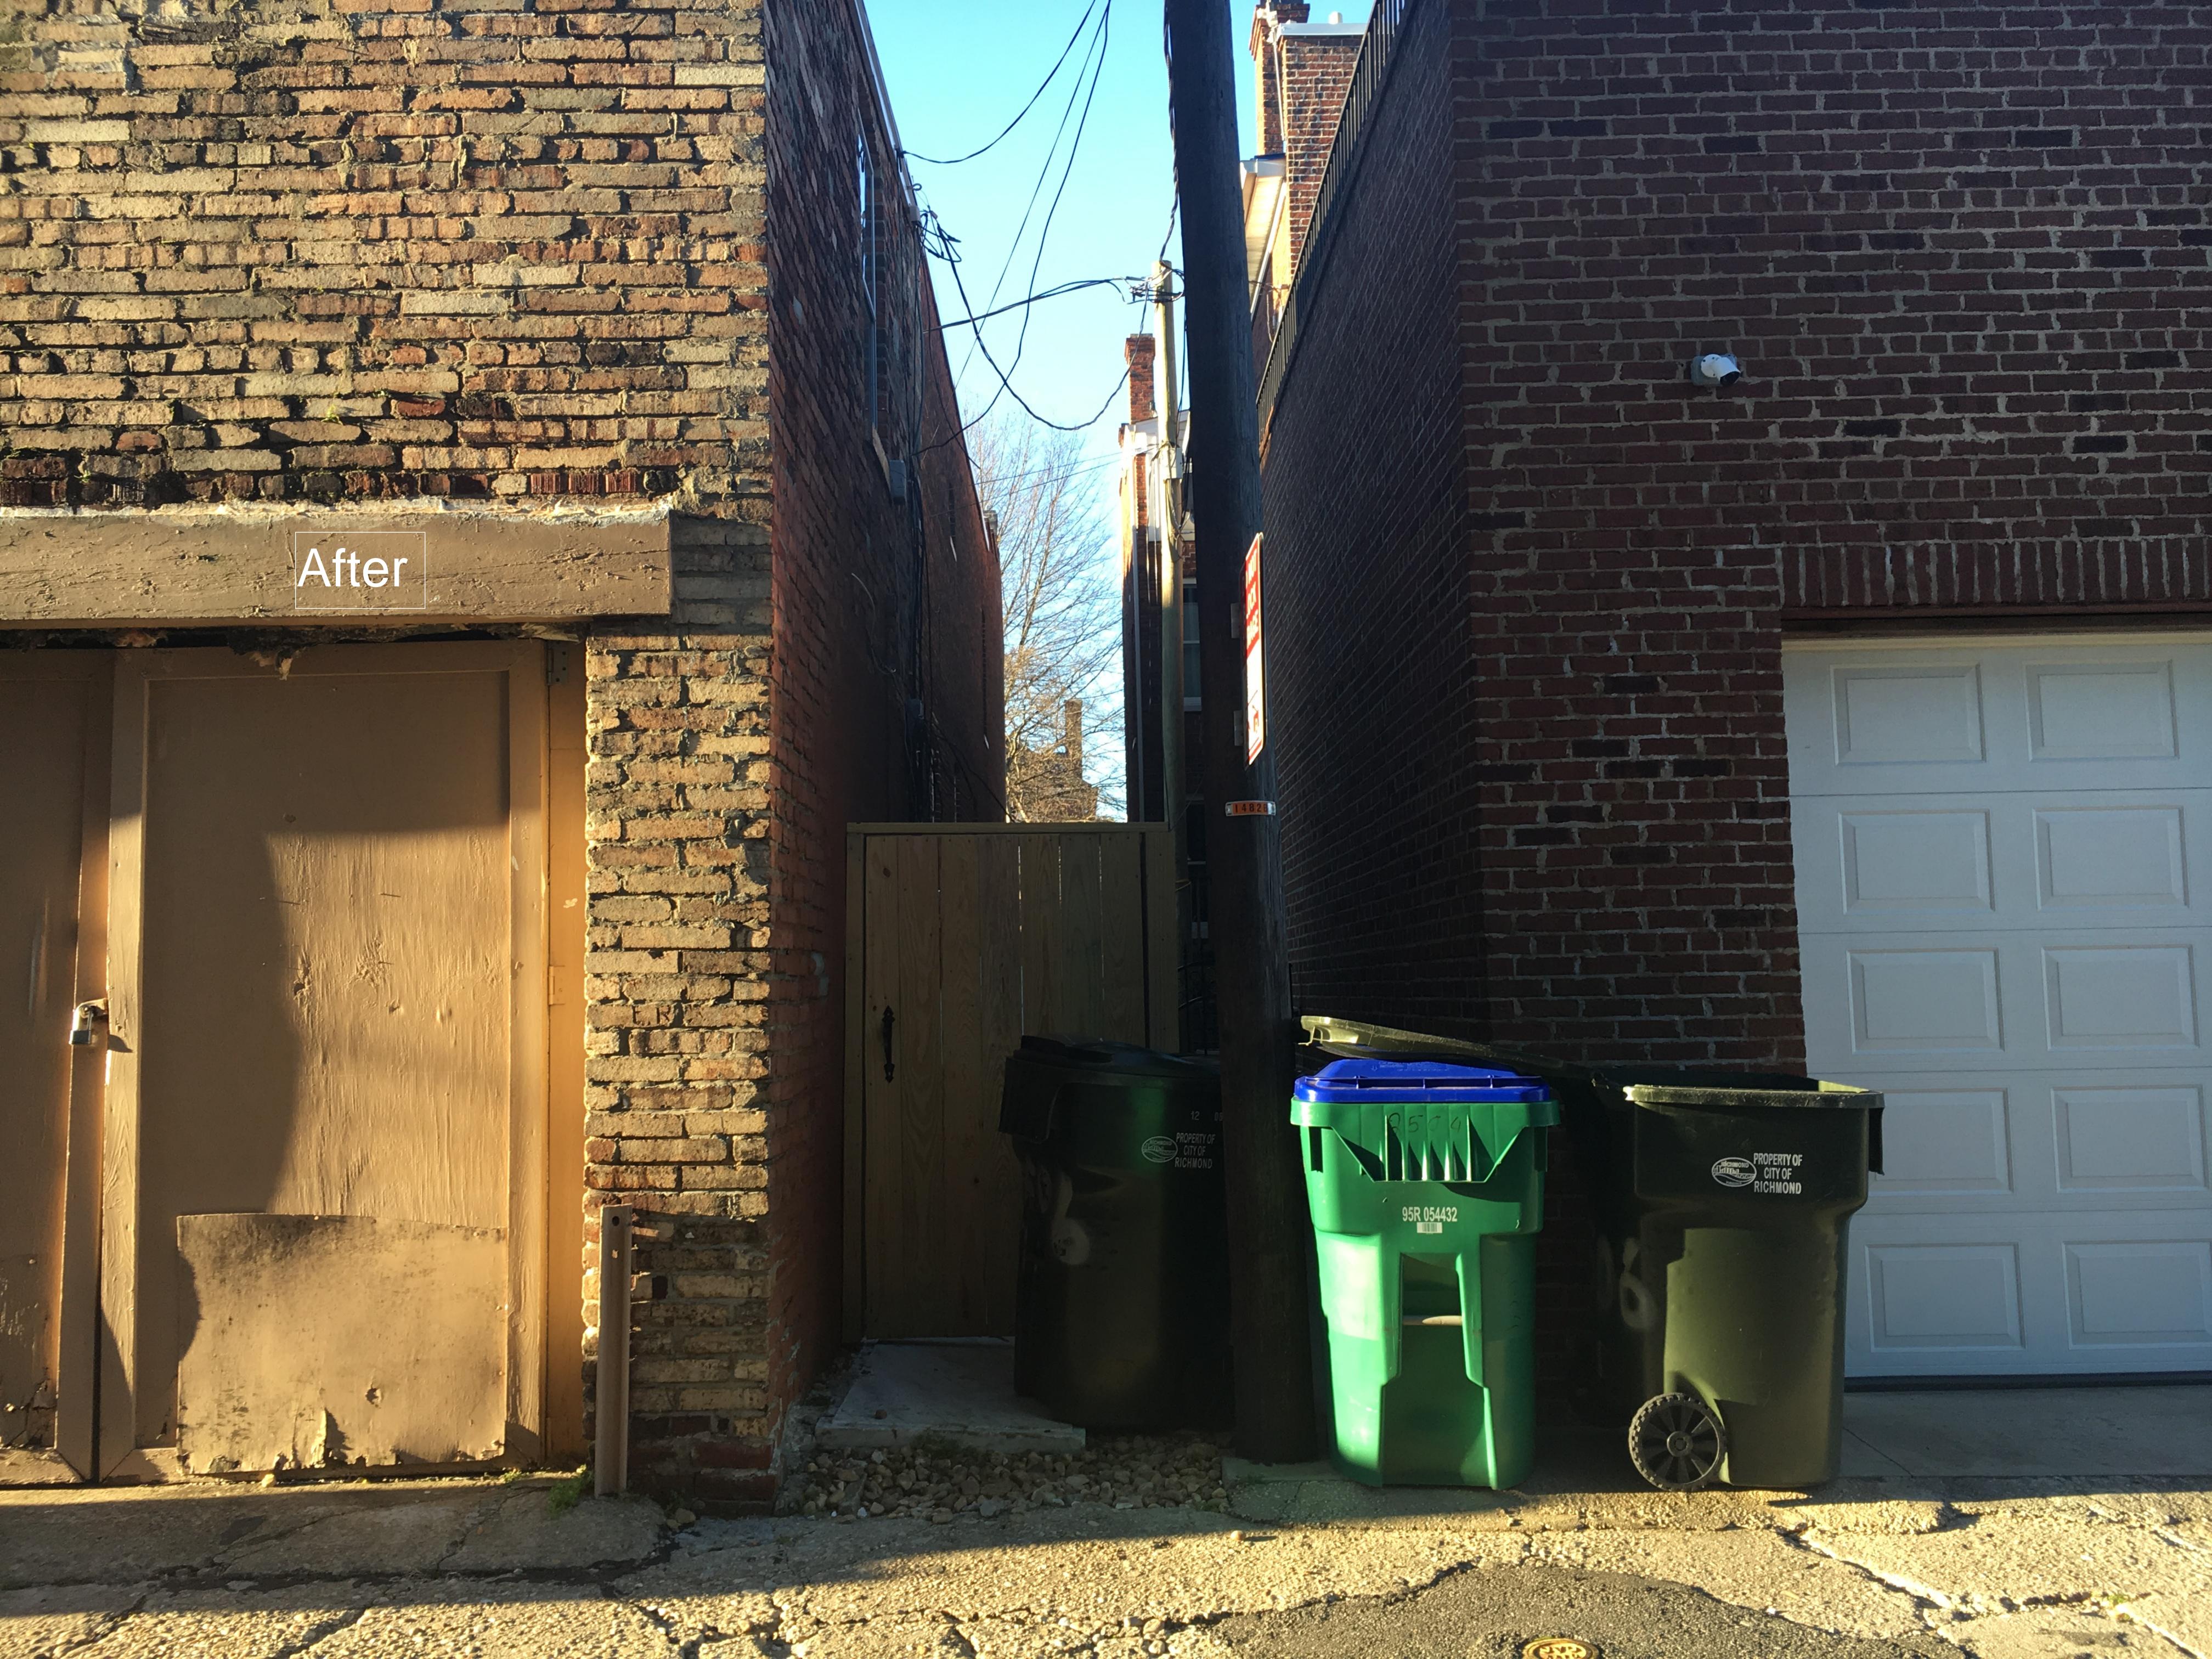

The applicant has undertaken the work authorized by the Administrative Approval dated January 17, 2017. This work is shown in the enclosed pictures. Please also find enclosed support for this Application from 33 neighbors confirming compatibility in aesthetics of the new windows and the aesthetic benefit to the community. These neighbors include the two adjoining neighbors.

As shown by the enclosed pictures and the pictures in the Application, the existing windows are architecturally compatible with the prior windows. The front façade windows remain 1/1 windows, giving the same architectural appearance as the prior windows. The windows on the rear of the building and the rear windows in the projecting bay remain 6/6 windows, giving the same architectural appearance as the prior windows to the limited extent they can be seen from the rear alley due to the significant obstruction from a large two-story garage, a 6 foot high fence, and setbacks of 41 feet to 70 feet from the alley.