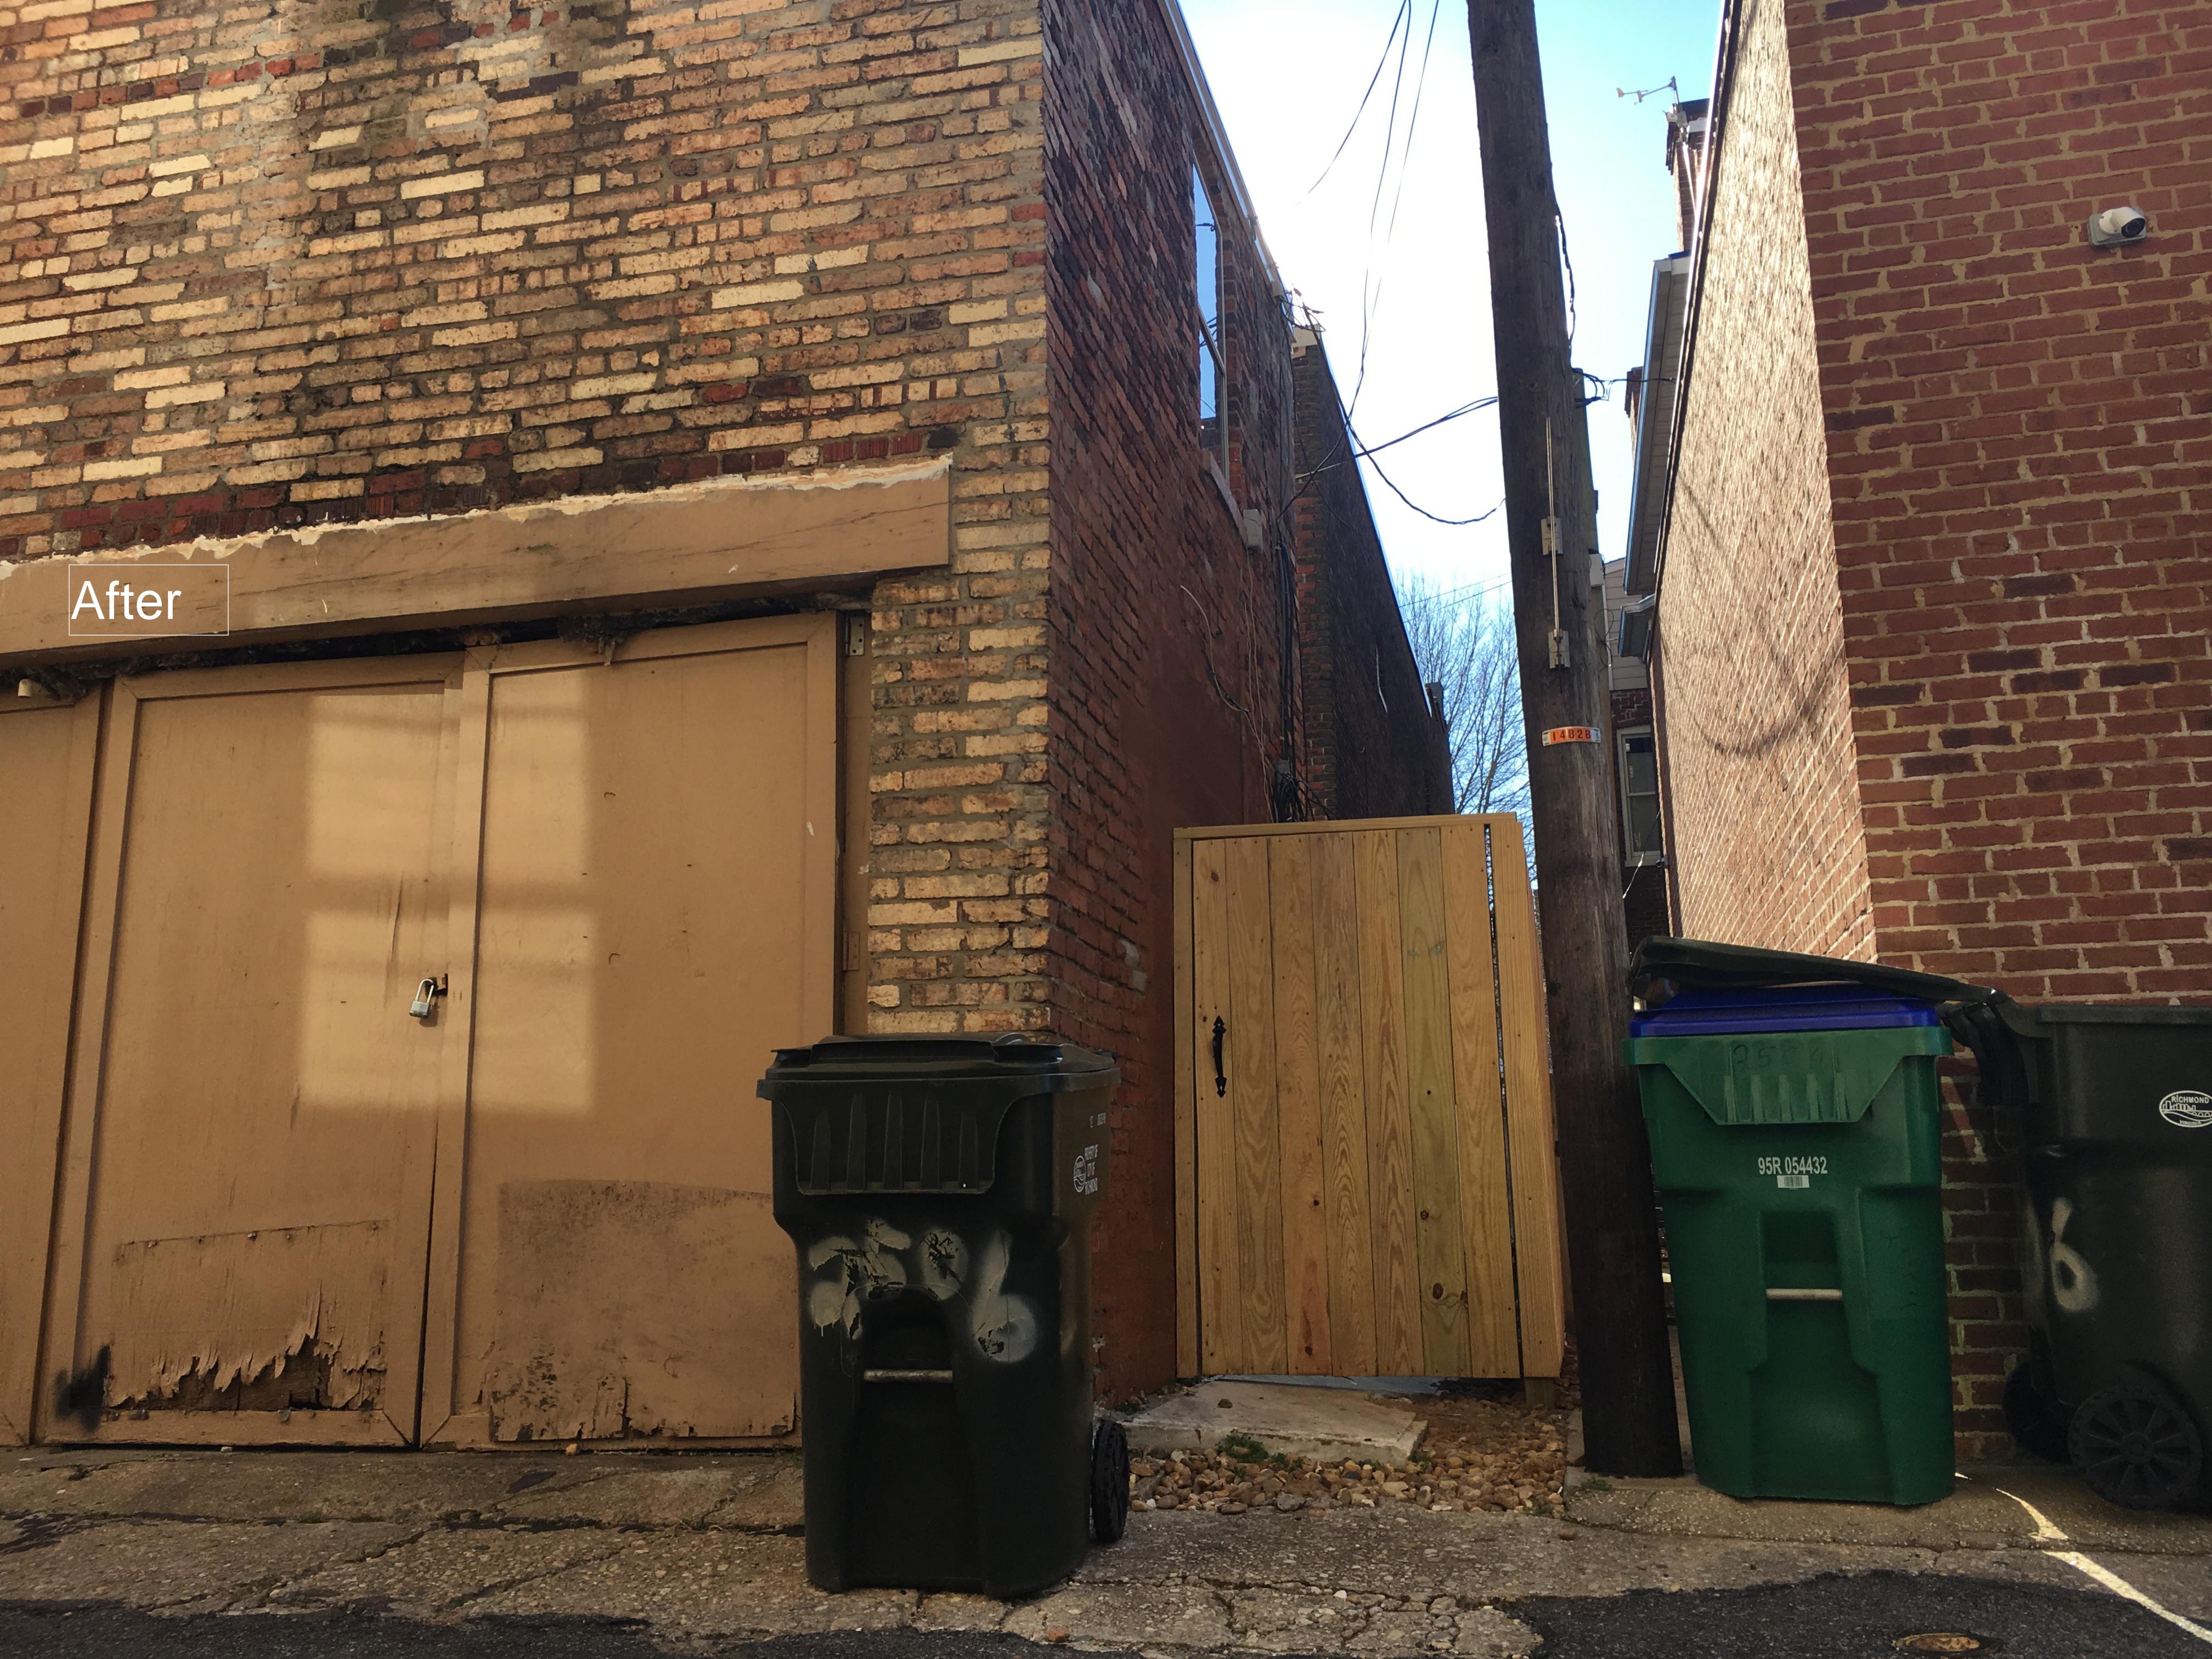

The applicant has undertaken the work authorized by the Administrative Approval dated January 17, 2017. This work is shown in the enclosed pictures. Please also find enclosed support for this Application from 33 neighbors confirming compatibility in aesthetics of the new windows and the aesthetic benefit to the community. These neighbors include the two adjoining neighbors.

As shown by the enclosed pictures and the pictures in the Application, the existing windows are architecturally compatible with the prior windows. The front façade windows remain 1/1 windows, giving the same architectural appearance as the prior windows. The windows on the rear of the building and the rear windows in the projecting bay remain 6/6 windows, giving the same architectural appearance as the prior windows to the limited extent they can be seen from the rear alley due to the significant obstruction from a large two-story garage, a 6 foot high fence, and setbacks of 41 feet to 70 feet from the alley.