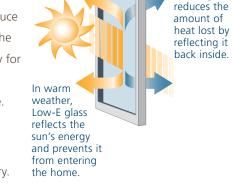

### Low-E, LoE<sup>3</sup>-366 and Low-E EC Insulating Glass

High-performance Low-E insulating glass comes standard to help lower energy costs, allows homes to stay cooler in the summer and warmer in the winter, prevents fading of interior furnishings, and reduces condensation. It also delivers greater visible light transmittance than tinted glass. We also offer optional LoĒ<sup>3</sup>-366, which provides even more protection against heat loss and fading, as well as greater energy savings.

For even more protection, choose Low-E EC for an "extra coating" that improves the thermal performance of our windows and is the optimal solution for meeting ENERGY STAR criteria in certain regions of the country.