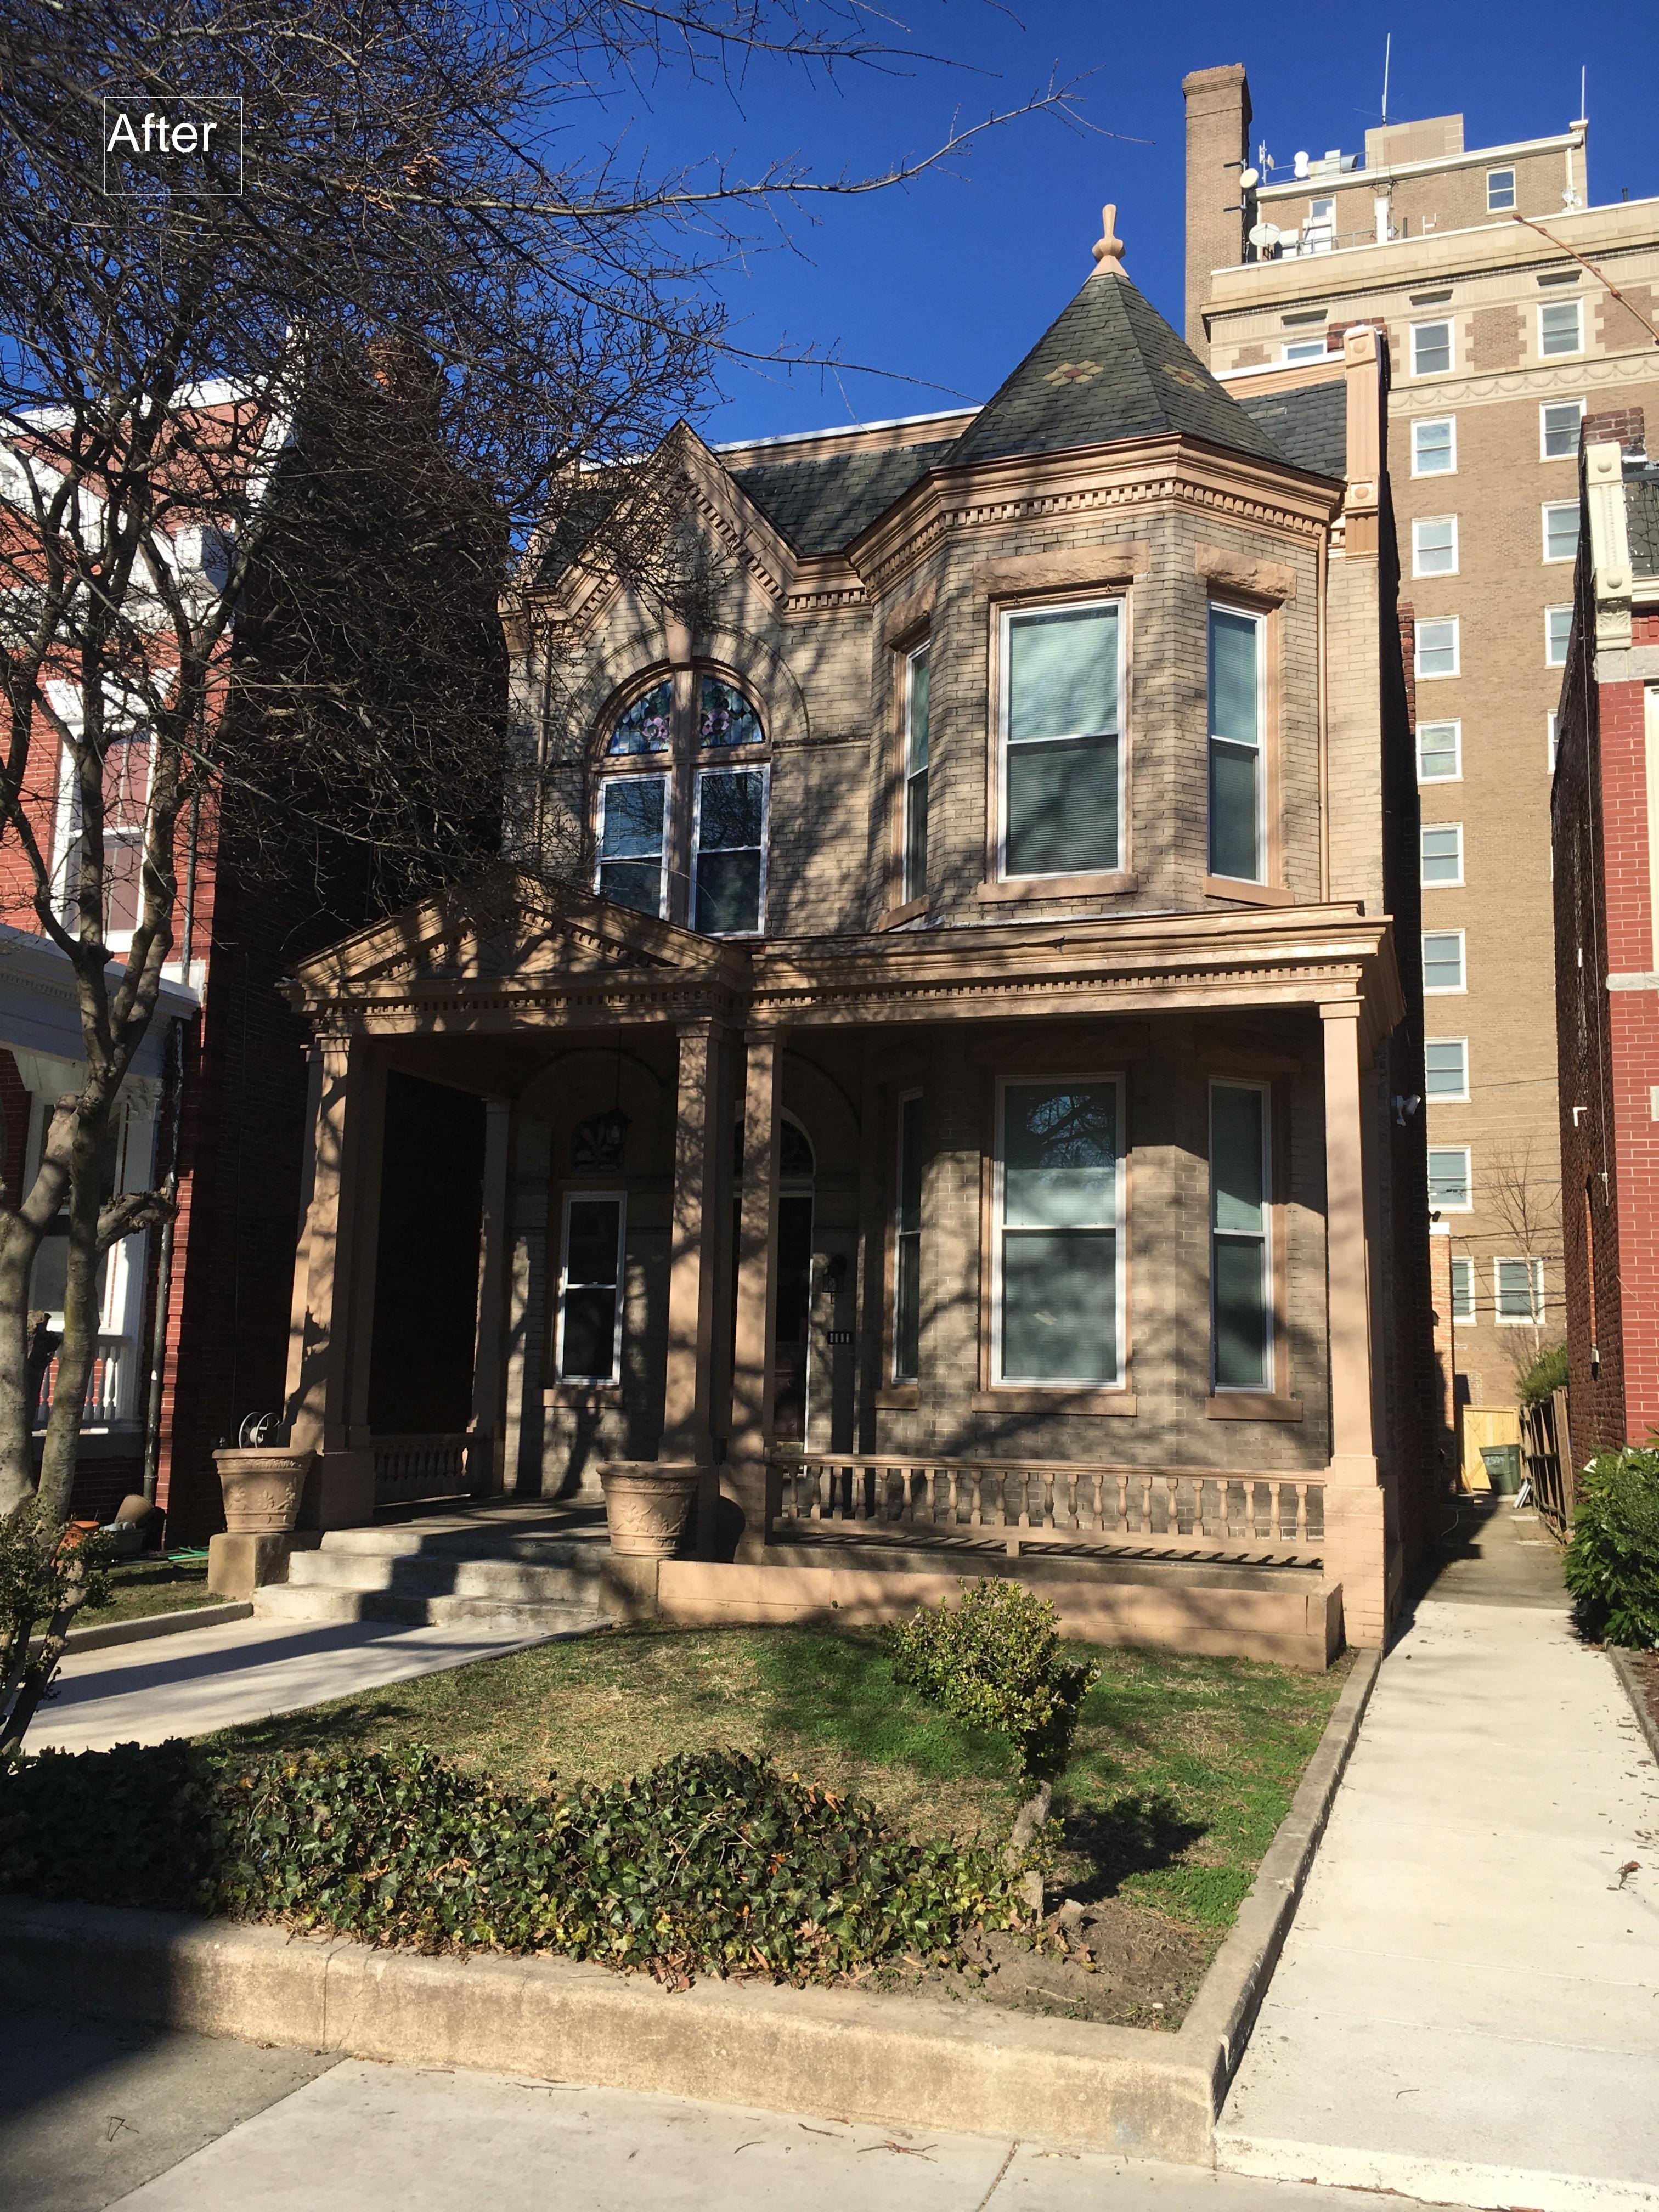

The applicant has undertaken the work authorized by the Administrative Approval dated January 17, 2017. This work is shown in the enclosed pictures. Please also find enclosed support for this Application from 33 neighbors confirming compatibility in aesthetics of the new windows and the aesthetic benefit to the community. These neighbors include the two adjoining neighbors.

As shown by the enclosed pictures and the pictures in the Application, the existing windows are architecturally compatible with the prior windows. The front façade windows remain 1/1 windows, giving the same architectural appearance as the prior windows. The windows on the rear of the building and the rear windows in the projecting bay remain 6/6 windows, giving the same architectural appearance as the prior windows to the limited extent they can be seen from the rear alley due to the significant obstruction from a large two-story garage, a 6 foot high fence, and setbacks of 41 feet to 70 feet from the alley.