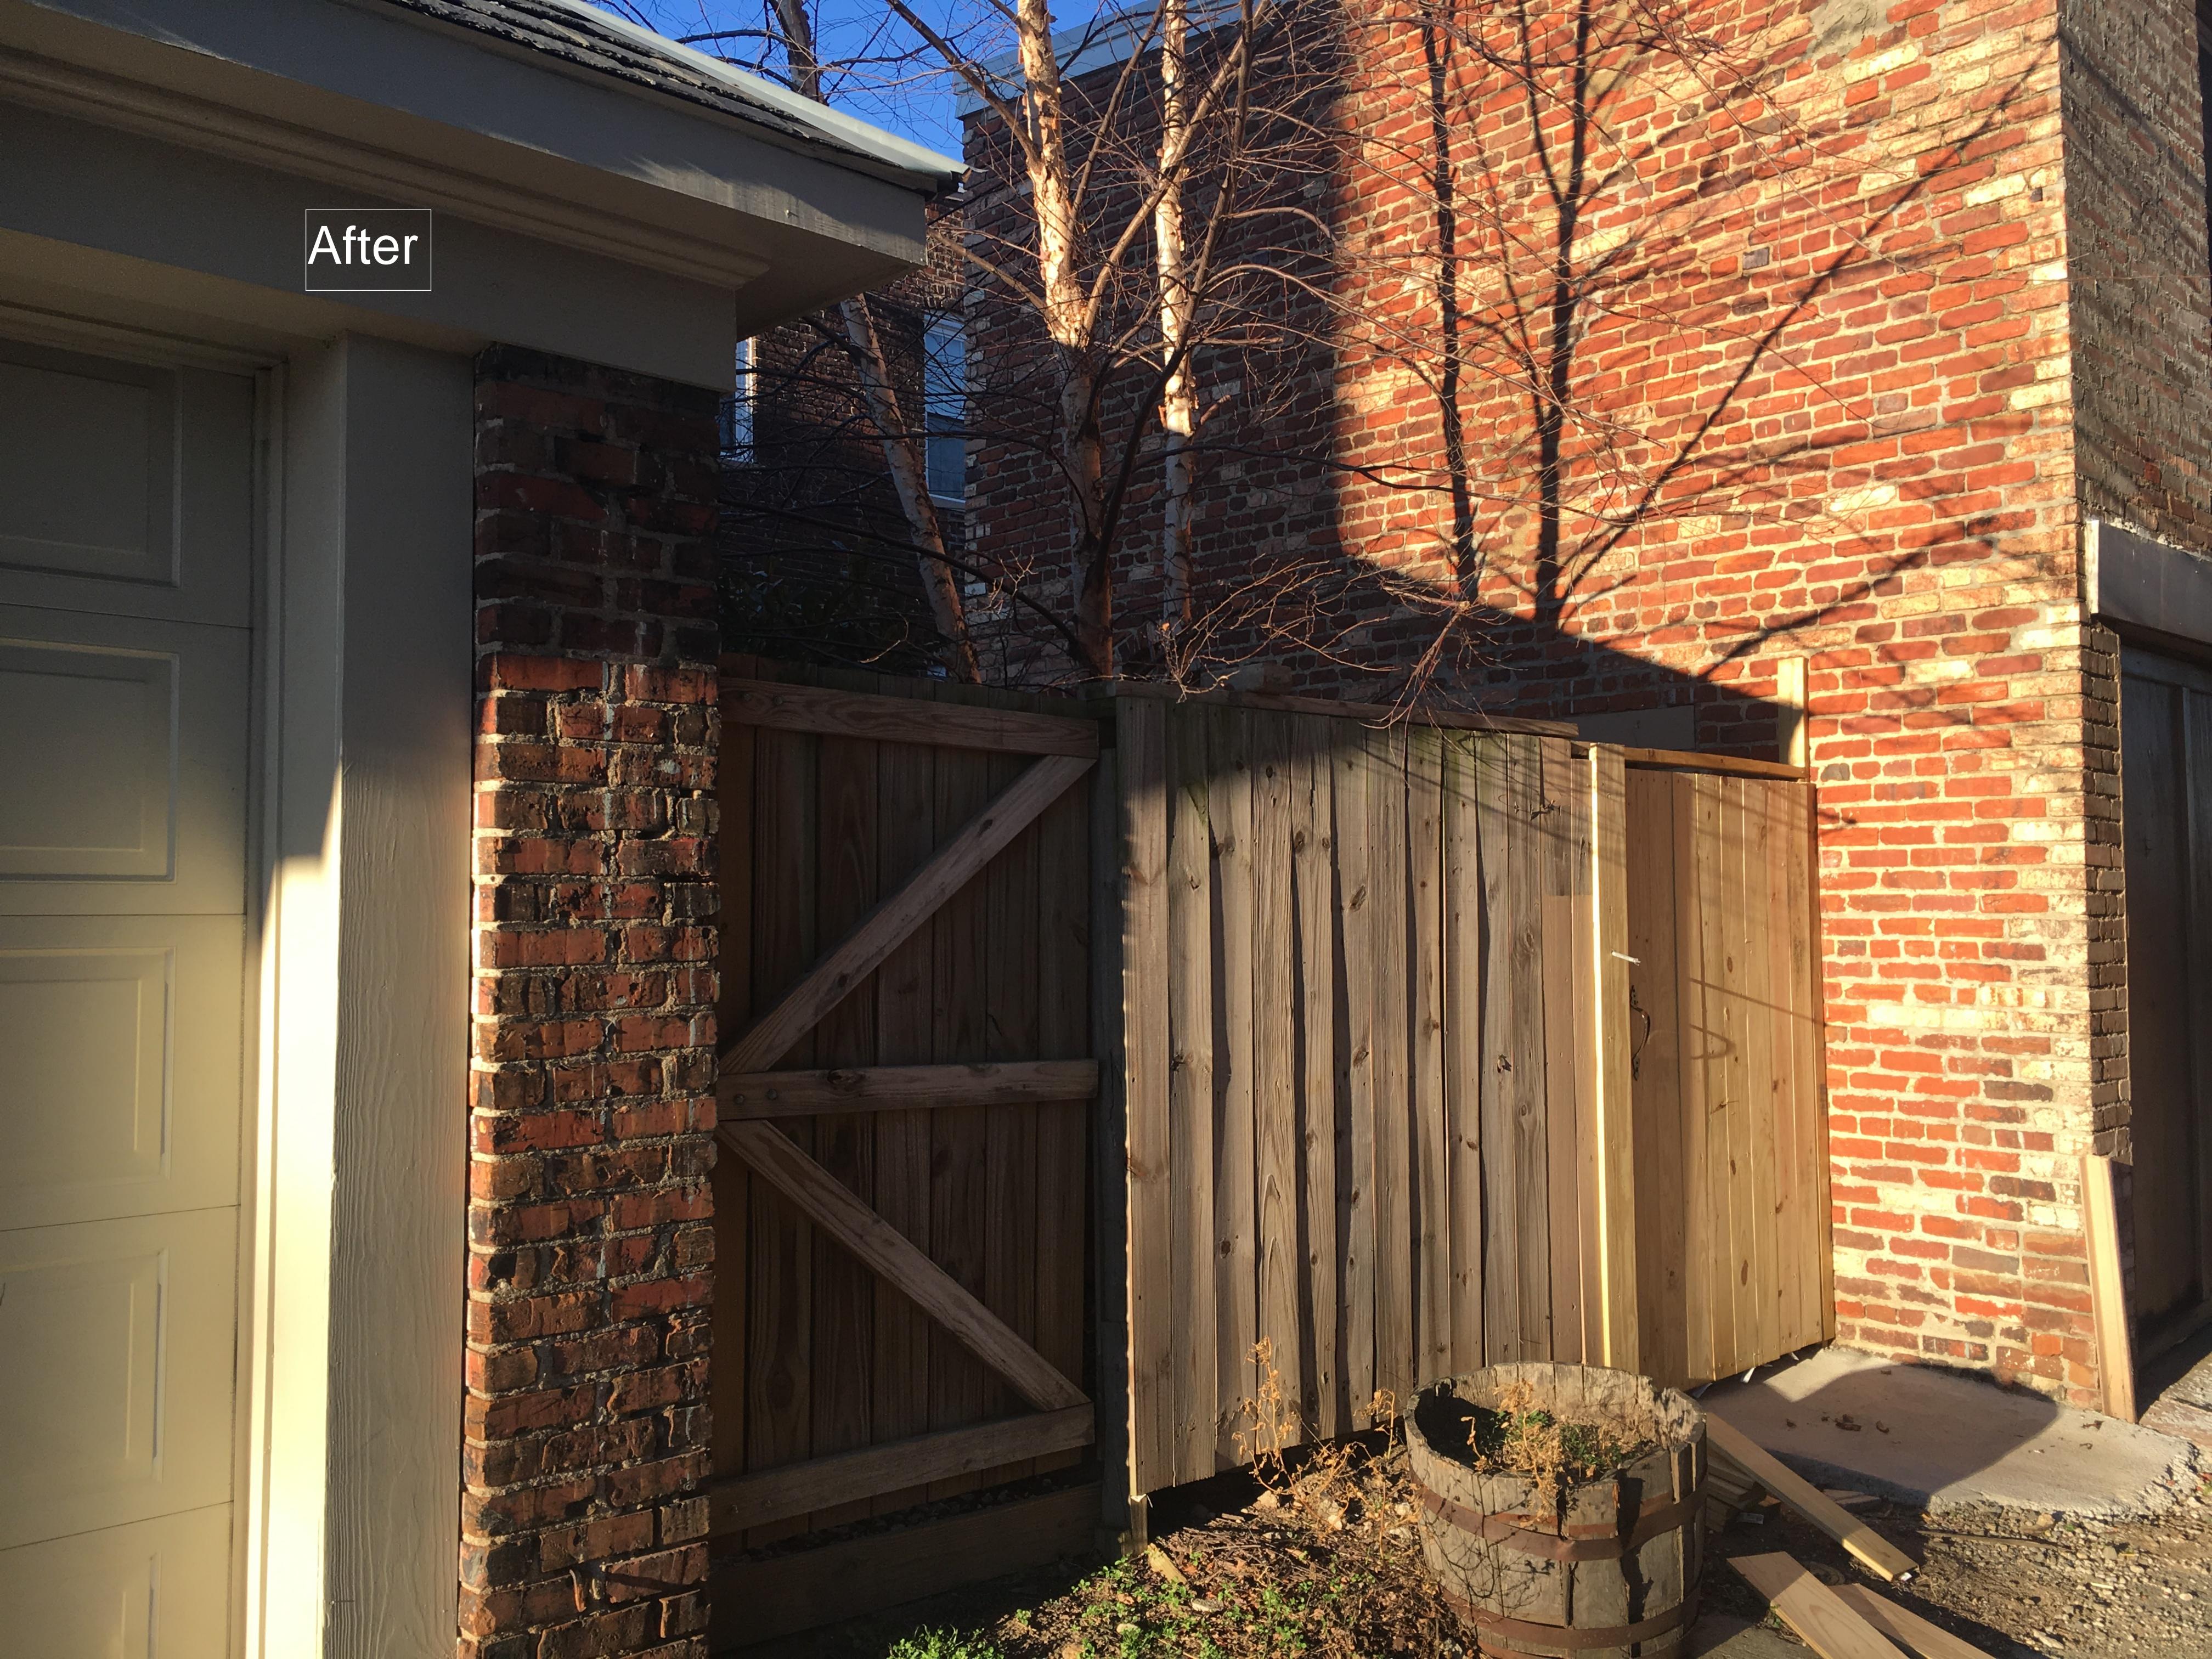

The applicant has undertaken the work authorized by the Administrative Approval dated January 17, 2017. This work is shown in the enclosed pictures. Please also find enclosed support for this Application from 33 neighbors confirming compatibility in aesthetics of the new windows and the aesthetic benefit to the community. These neighbors include the two adjoining neighbors.

As shown by the enclosed pictures and the pictures in the Application, the existing windows are architecturally compatible with the prior windows. The front façade windows remain 1/1 windows, giving the same architectural appearance as the prior windows. The windows on the rear of the building and the rear windows in the projecting bay remain 6/6 windows, giving the same architectural appearance as the prior windows to the limited extent they can be seen from the rear alley due to the significant obstruction from a large two-story garage, a 6 foot high fence, and setbacks of 41 feet to 70 feet from the alley.