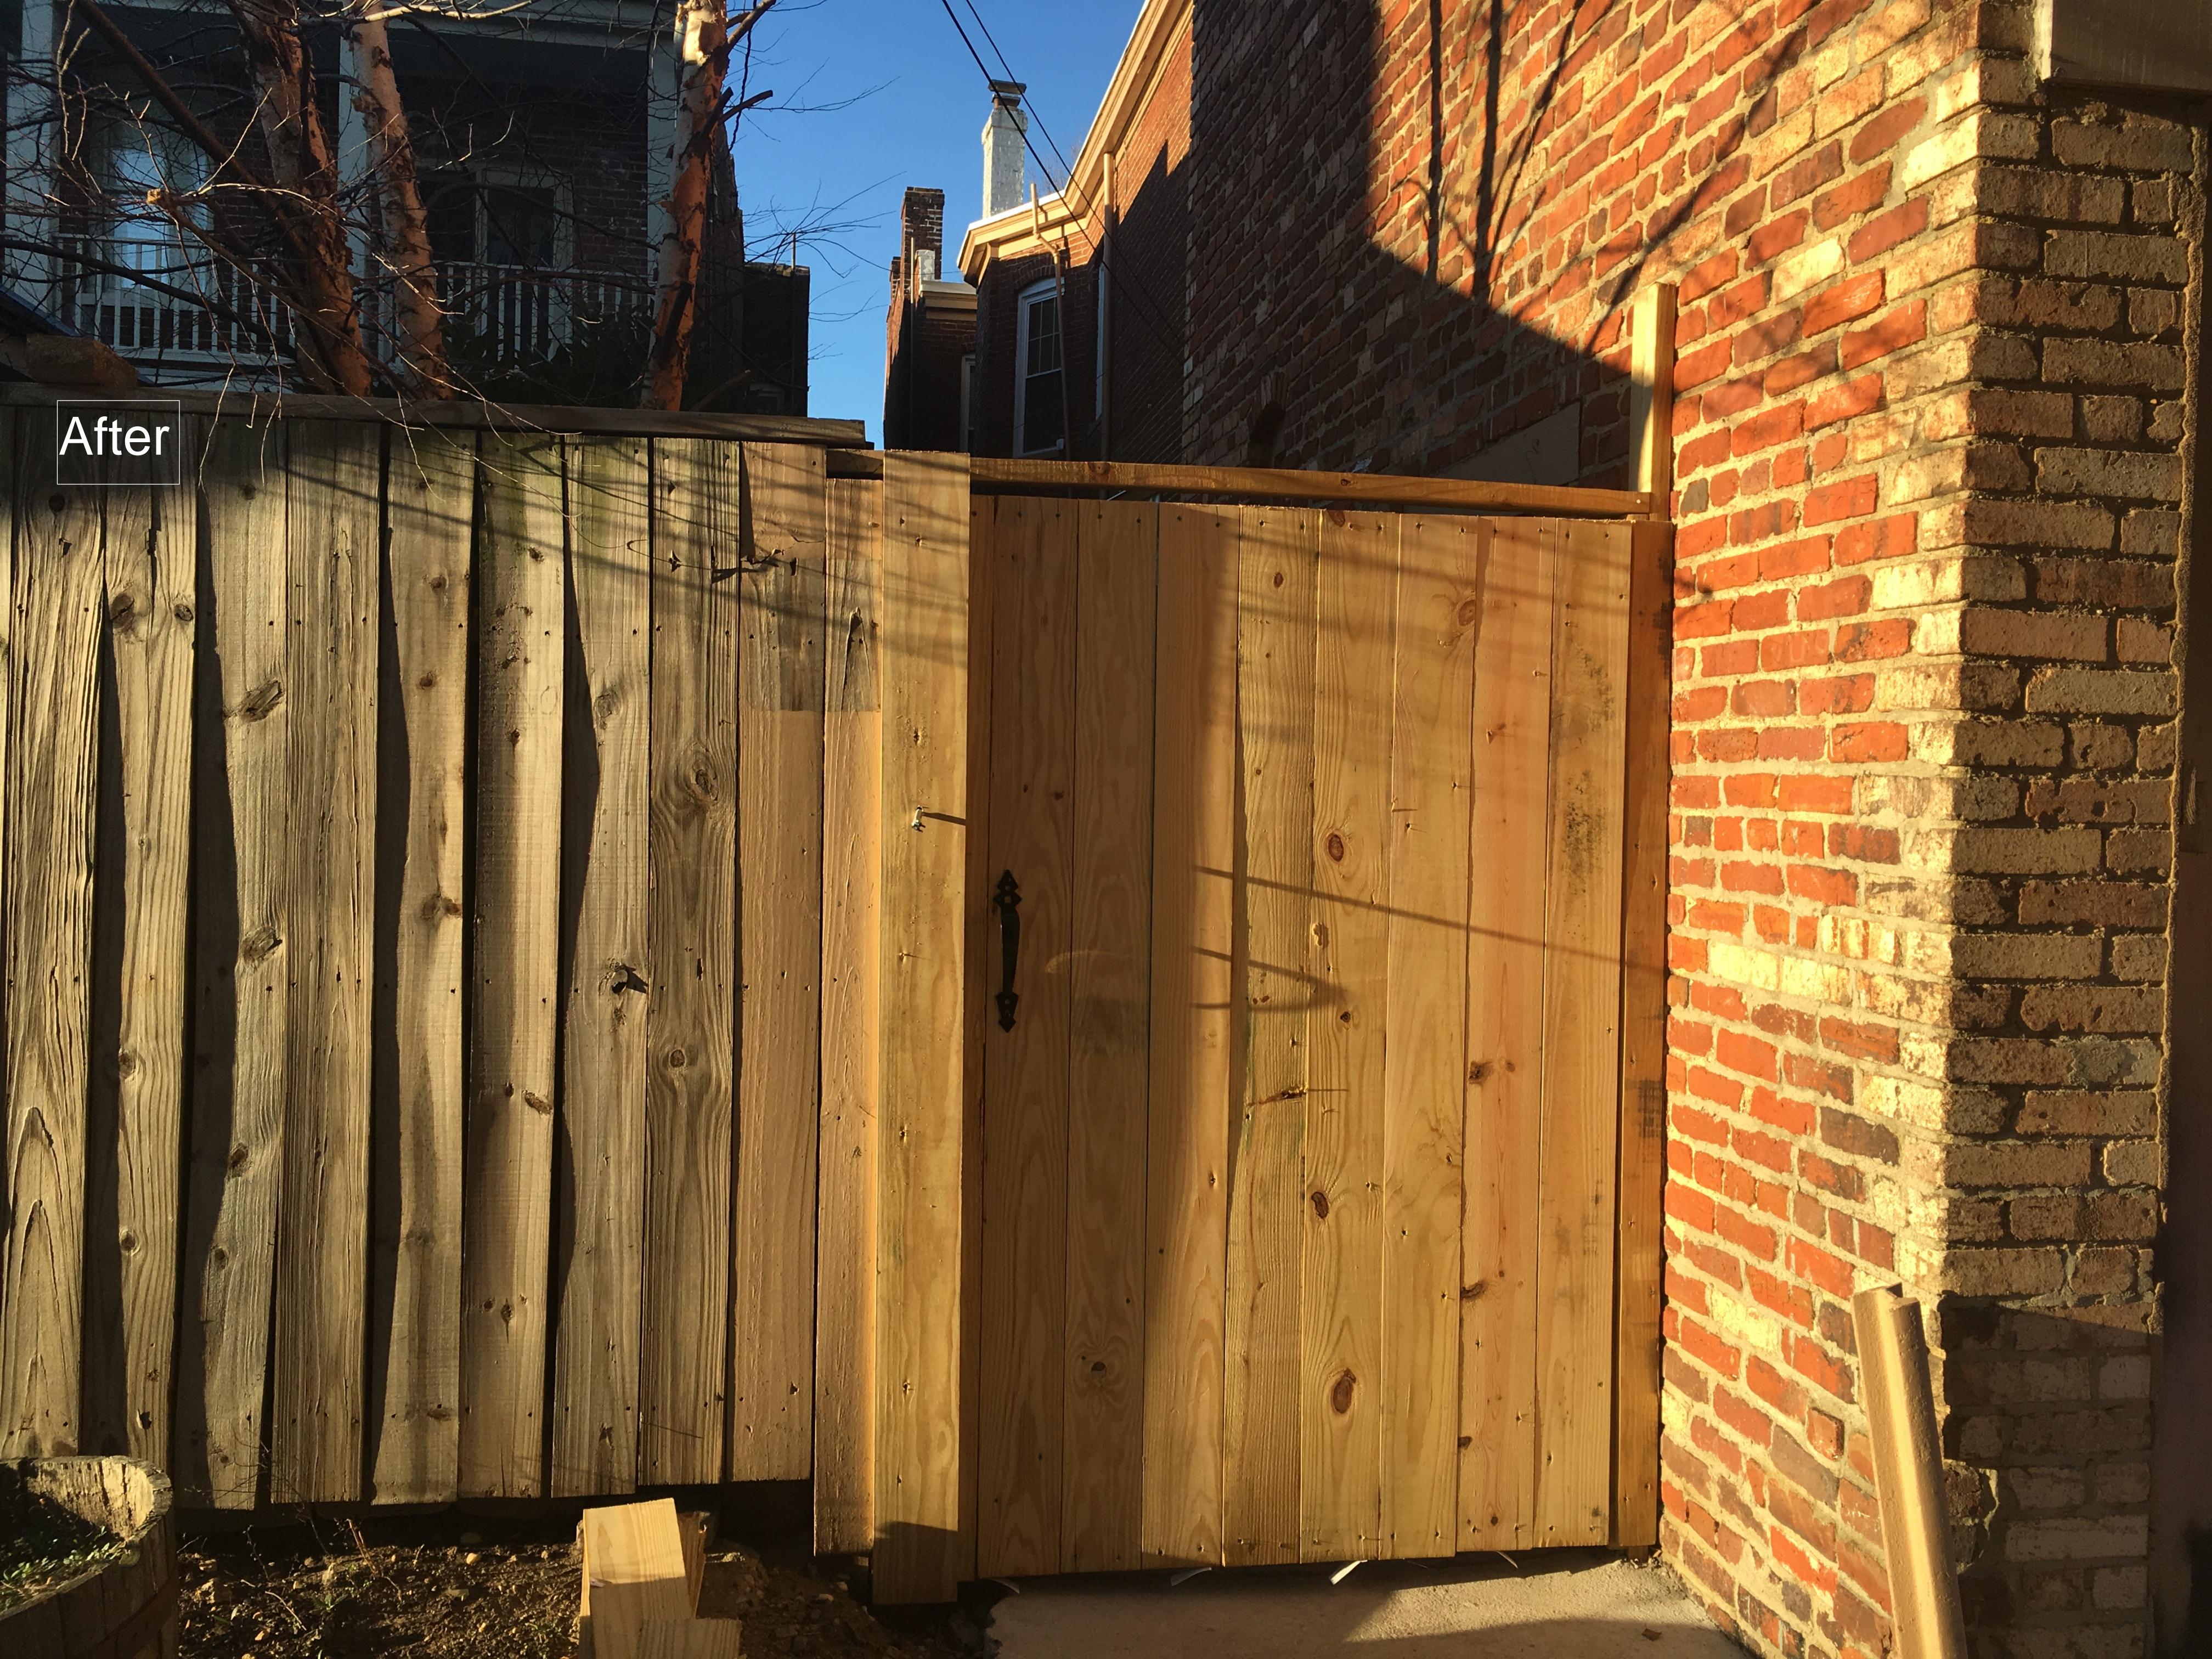

The applicant has undertaken the work authorized by the Administrative Approval dated January 17, 2017. This work is shown in the enclosed pictures. Please also find enclosed support for this Application from 33 neighbors confirming compatibility in aesthetics of the new windows and the aesthetic benefit to the community. These neighbors include the two adjoining neighbors.

As shown by the enclosed pictures and the pictures in the Application, the existing windows are architecturally compatible with the prior windows. The front façade windows remain 1/1 windows, giving the same architectural appearance as the prior windows. The windows on the rear of the building and the rear windows in the projecting bay remain 6/6 windows, giving the same architectural appearance as the prior windows to the limited extent they can be seen from the rear alley due to the significant obstruction from a large two-story garage, a 6 foot high fence, and setbacks of 41 feet to 70 feet from the alley.