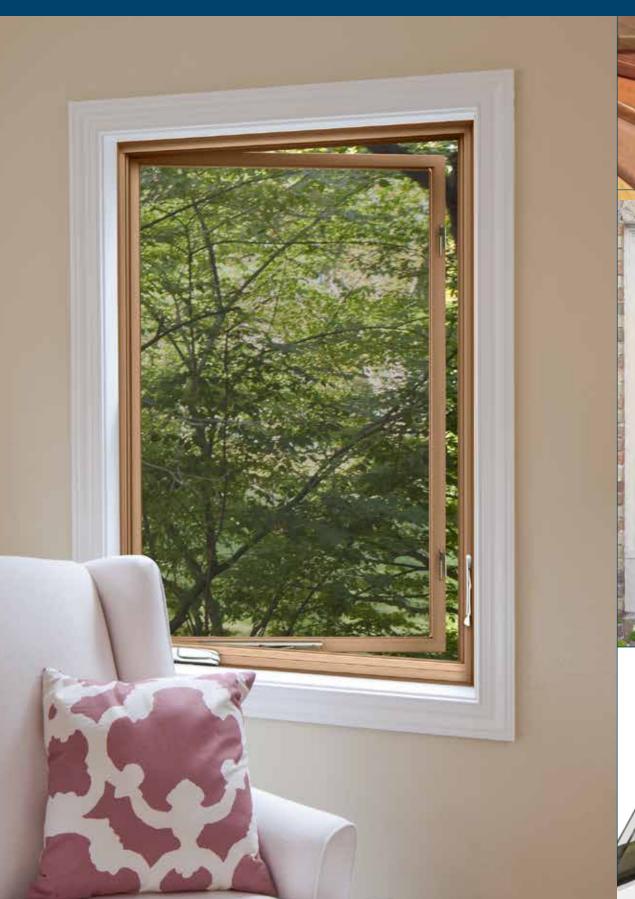

The applicant has undertaken the work authorized by the Administrative Approval dated January 17, 2017. This work is shown in the enclosed pictures. Please also find enclosed support for this Application from 33 neighbors confirming compatibility in aesthetics of the new windows and the aesthetic benefit to the community. These neighbors include the two adjoining neighbors.

As shown by the enclosed pictures and the pictures in the Application, the existing windows are architecturally compatible with the prior windows. The front façade windows remain 1/1 windows, giving the same architectural appearance as the prior windows. The windows on the rear of the building and the rear windows in the projecting bay remain 6/6 windows, giving the same architectural appearance as the prior windows to the limited extent they can be seen from the rear alley due to the significant obstruction from a large two-story garage, a 6 foot high fence, and setbacks of 41 feet to 70 feet from the alley.