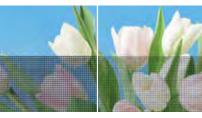

### Screen Options\*

These screens are designed to keep insects outside, while letting more natural light inside. They feature fine, black fiberglass mesh with a light gloss finish. BetterVue® insect screens are standard for awning, casement and double-hung windows.

Regular Screen

View through regular View through fiberglass insect screen BetterVue insect screen UltraVue insect screen

View through optional