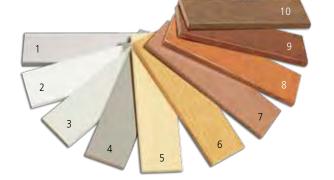

### Standard Prefinished Interiors\*

1. Primed

6. Wheat 7. Cider

8. Fruitwood

9. Cordovan

2. Brilliant White

3. Ivory

4. Desert Sand

5. Clear Lacquer

10. Walnut \*Colors shown may vary from final finish.

**SUSTAINABLE** FSC® certified or SFI® certified wood available. See your JELD-WEN dealer for details.