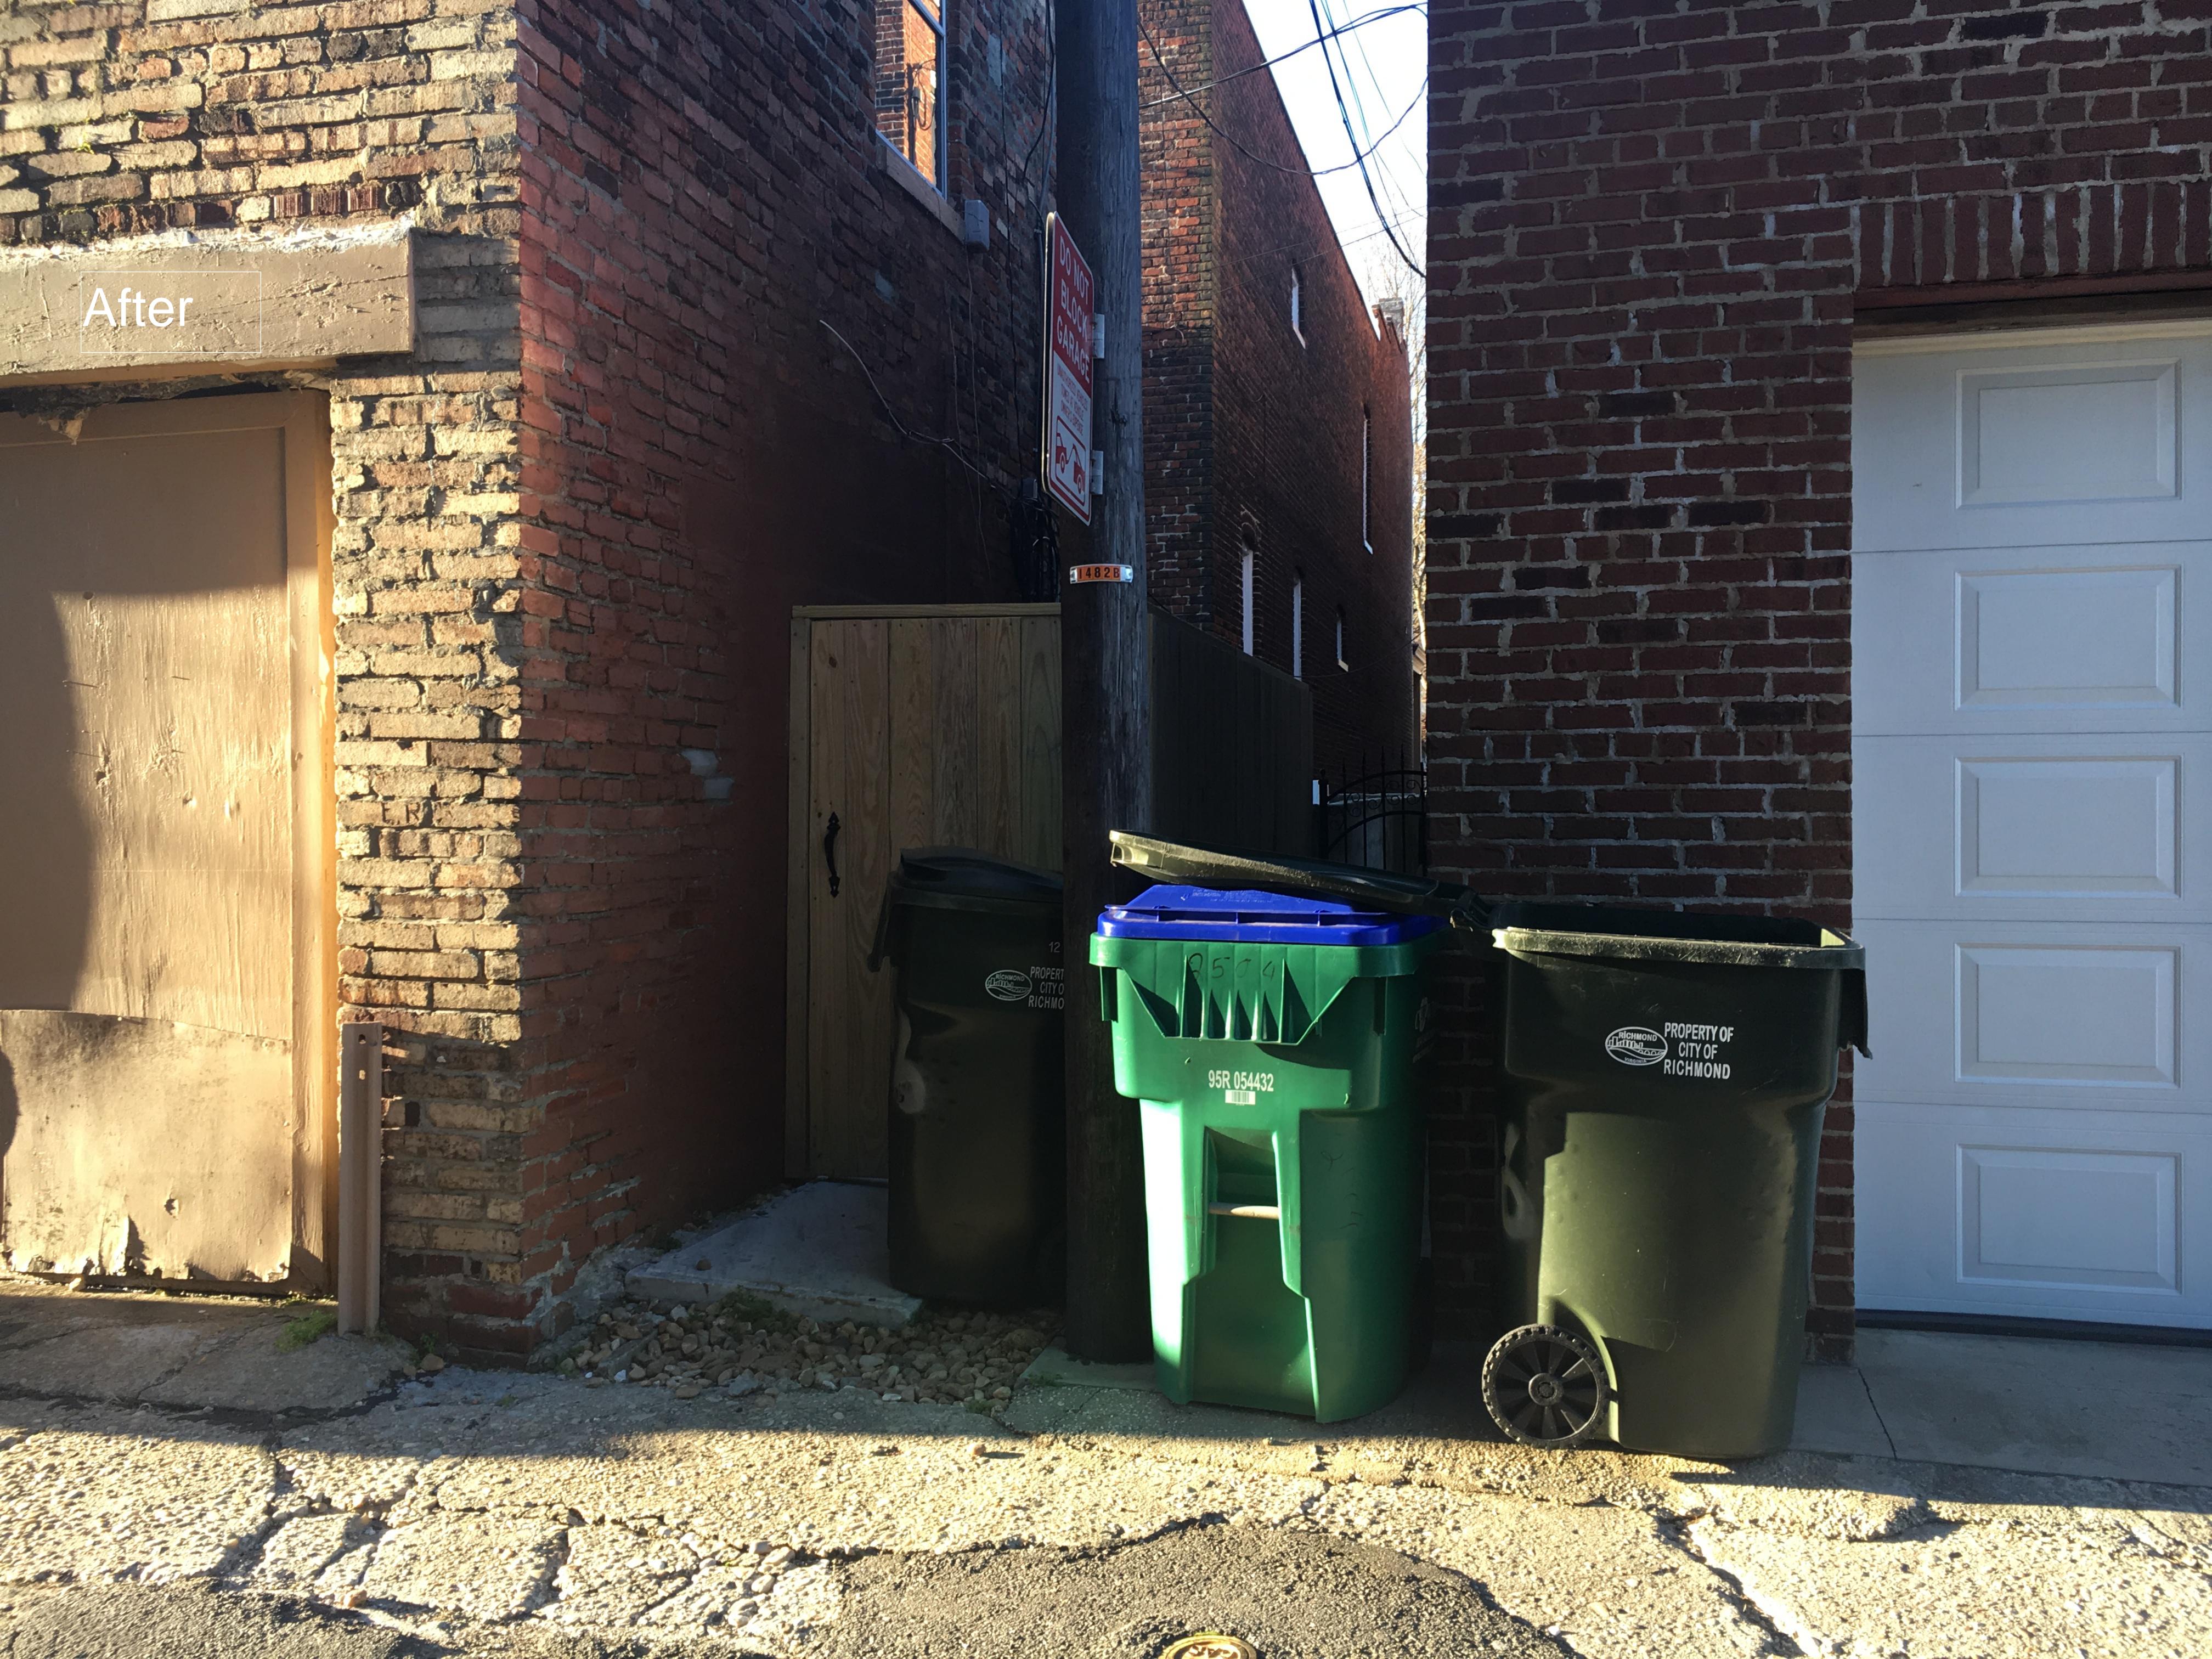

The applicant has undertaken the work authorized by the Administrative Approval dated January 17, 2017. This work is shown in the enclosed pictures. Please also find enclosed support for this Application from 33 neighbors confirming compatibility in aesthetics of the new windows and the aesthetic benefit to the community. These neighbors include the two adjoining neighbors.

As shown by the enclosed pictures and the pictures in the Application, the existing windows are architecturally compatible with the prior windows. The front façade windows remain 1/1 windows, giving the same architectural appearance as the prior windows. The windows on the rear of the building and the rear windows in the projecting bay remain 6/6 windows, giving the same architectural appearance as the prior windows to the limited extent they can be seen from the rear alley due to the significant obstruction from a large two-story garage, a 6 foot high fence, and setbacks of 41 feet to 70 feet from the alley.