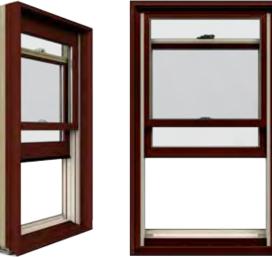

### Clad Colors\*

White

Sand

Green

Chestnut

\* Colors shown may vary from actual color.

Vanilla

# Double-Hung Jamb Liner Options

With Optional Jamb Liner Edge Cover

BetterVue® Screen UltraVue® Screen