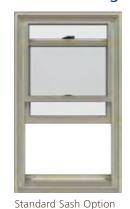

iors\*

1. Primed

6. Wheat 7. Cider

8. Fruitwood

9. Cordovan

2. Brilliant White

3. Ivory

4. Desert Sand

5. Clear Lacquer

10. Walnut \*Colors shown may vary from final finish.





**SUSTAINABLE** FSC® certified or SFI® certified wood available. See your JELD-WEN dealer for details.



### **Divided Lites**



Grilles Between the Glass (GBG)



Full-Surround (FS) and Knocked-Down (KD) Removable



Simulated Divided Lites (SDL)

### Clad Colors\*



White













Sand



Green







Chestnut

\* Colors shown may vary from actual color.

Vanilla

### **Decorative Glass Options**

### **Tinted Glass**

Reduces glare and is ideal for areas that get a lot of direct sunlight in the





**Textured Glass** Lets light in while maintaining privacy.



### **Double-Hung Sash Options**





### Window Hardware









Plated Finishes

Sash Lock

Polished Oil-Rubbed Brushed Bronze Chrome

# Double-Hung Jamb Liner Options







With Optional Jamb Liner Edge Cover

BetterVue® Screen UltraVue® Screen

### Screen Options\*

These screens are designed to keep insects outside, while letting more natural light inside. They feature fine, black fiberglass mesh with a light gloss finish. BetterVue® insect screens are standard for awning, casement and double-hung windows.

Regular Screen



View through regular View through fiberglass insect screen BetterVue insect screen UltraVue insect screen

View through optional

### Low-E, LoE<sup>3</sup>-366 and Low-E EC Insulating Glass

High-performance Low-E insulating glass comes standard to help lower energy costs, allows homes to stay