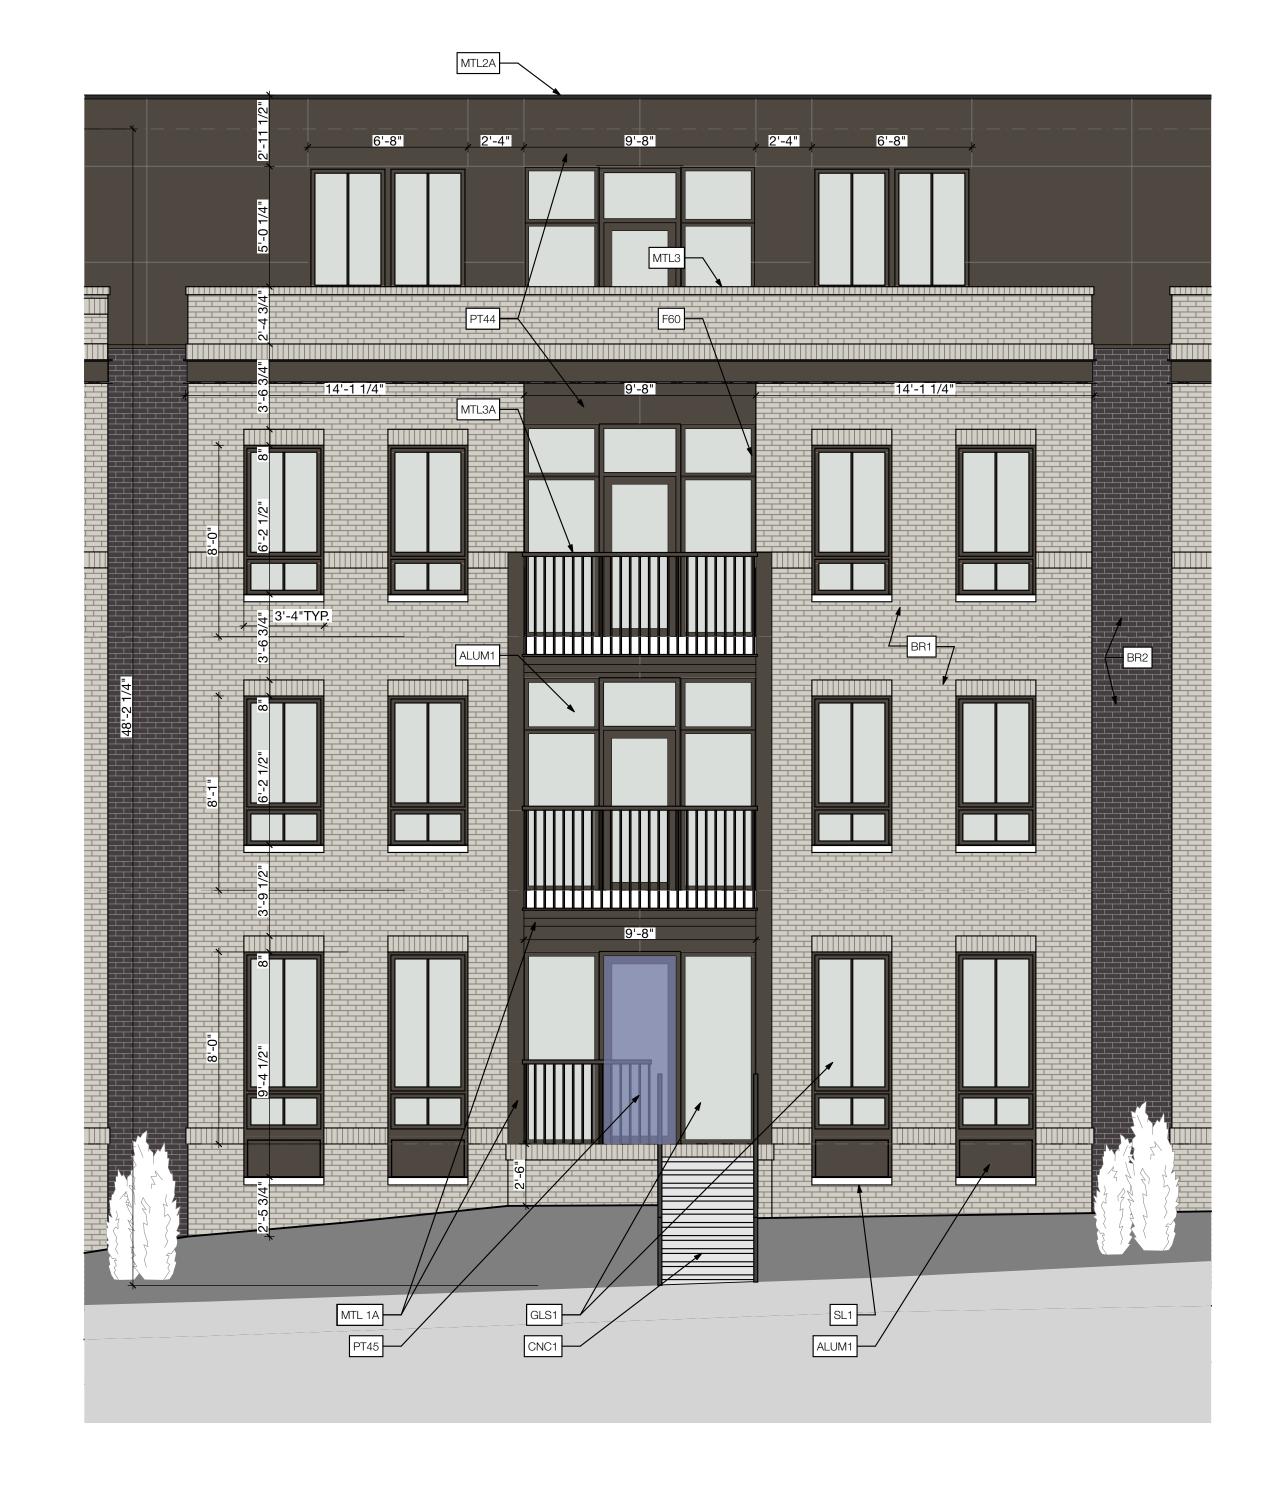

### **EXTERIOR FINISHES**

| Mark    | Description                           | Manufacturer              | Product Name/No.        | Color/Finish      | Location                    | Notes                            |
|---------|---------------------------------------|---------------------------|-------------------------|-------------------|-----------------------------|----------------------------------|
| NEW BUI | ILDINGS                               |                           |                         |                   |                             |                                  |
|         |                                       |                           |                         |                   |                             |                                  |
| ALUM1   | ALUMINUM WINDOWS / DOORS              |                           |                         | SW7020 BLACK FOX  | AT BRICK BAYS               | CLEAR GLASS                      |
| ALUM2   | NOT USED                              |                           |                         |                   |                             |                                  |
| ALUM3   | ALUMINUM WINDOWS / DOORS              |                           |                         | WHITE             | AT CEMENTITIOUS BUILDING    | CLEAR GLASS                      |
| BR1     | BRICK                                 | GLEN-GERY BRICK           | TUSCAN SERIES           | DARK GREY (W77)   | OVERALL                     | MODULAR                          |
|         | MORTAR COLOR                          |                           |                         | TBD               | OVERALL                     |                                  |
| BR2     | BRICK                                 | GLEN-GERY BRICK           | CLASSIC IRONSPOT SERIES | TWILIGHT IRONSPOT | RECESSED & 3 STORY BUILDING | MODULAR                          |
|         | MORTAR COLOR                          |                           |                         | TBD               | RECESSED & 3 STORY BUILDING |                                  |
| BR3     | BRICK                                 | CONTINENTAL BRICK COMPANY |                         | O/S 490           | 3 - STORY BUILDING          | MODULAR                          |
|         | MORTAR COLOR                          |                           |                         | TBD               | 3 - STORY BUILDING          |                                  |
| SL1     | STONE WINDOW SILL                     |                           |                         |                   |                             |                                  |
| MTL1    | STEEL COLUMNS / BEAMS / CHANNELS      |                           | SW 7020, BLACK FOX      | SEMI-GLOSS        | OVERALL                     | POWDER COATED - 10 YEAR WARRANTY |
| MTL2    | NOT USED                              |                           |                         |                   |                             |                                  |
| MTL3    | COPING                                |                           | SW 7020, BLACK FOX      | SEMI-GLOSS        | AT BRICK BAYS               |                                  |
| MTL4    | COPING                                |                           |                         | TBD               | AT CEMENTITIOUS BUILDING    |                                  |
| MTL5    | CUSTOM STEEL GUARDRAIL                |                           | SW 7020, BLACK FOX      | SEMI-GLOSS        | OVERALL                     |                                  |
| MTL6    | NOT USED                              |                           |                         |                   |                             |                                  |
| MTL7    | CUSTOM STEEL TUBE SHAPED CANOPY       |                           | SW 7020, BLACK FOX      | SEMI-GLOSS        | OVERALL                     | POWDER COATED - 10 YEAR WARRANTY |
| CNC1    | CONCRETE STAIRS                       |                           |                         |                   |                             |                                  |
| PT41    | 8" SHIP LAP CEMENTITIOUS SIDING PAINT | SHERWIN WILLIAMS          | SW 7666, FLUER DE SEL   | SEMI-GLOSS        | OVERALL                     | MARINE GRADE - 10 YEAR WARRANTY  |
| PT42    | CEMENTITIOUS SIDING PAINT             | SHERWIN WILLIAMS          | SW 7020, BLACK FOX      | SEMI-GLOSS        | RECESSED                    | MARINE GRADE - 10 YEAR WARRANTY  |
| PT43    | CEMENTITIOUS TRIM PAINT               | SHERWIN WILLIAMS          | SW 7551, GREEK VILLA    | SEMI-GLOSS        | OVERALL                     | MARINE GRADE - 10 YEAR WARRANTY  |
| PT44    | CEMENTITIOUS SIDING PAINT             | SHERWIN WILLIAMS          | SW 7047, PORPOISE       | SEMI-GLOSS        | 4TH STORY                   | MARINE GRADE - 10 YEAR WARRANTY  |
| F60     | EXTERIOR LIGHT FIXTURE                |                           |                         | SW7020 BLACK FOX  | BALCONY / PATIO             |                                  |

Richmond, Virginia 23223

3 STORY - REAR ELEVATION SCALE: 1/8" = 1'-0"

**EXTERIOR FINISHES** 

|              | 1                                        |                           | 1                       |                   |                             |                                  |
|--------------|------------------------------------------|---------------------------|-------------------------|-------------------|-----------------------------|----------------------------------|
| Mark         | Description                              | Manufacturer              | Product Name/No.        | Color/Finish      | Location                    | Notes                            |
| NEW BU       | LDINGS                                   |                           |                         |                   |                             |                                  |
|              |                                          |                           |                         |                   |                             |                                  |
| ALUM1        | ALUMINUM WINDOWS / DOORS                 |                           |                         | SW7020 BLACK FOX  | AT BRICK BAYS               | CLEAR GLASS                      |
| ALUM2        | NOT USED                                 |                           |                         |                   |                             |                                  |
| ALUM3        | ALUMINUM WINDOWS / DOORS                 |                           |                         | WHITE             | AT CEMENTITIOUS BUILDING    | CLEAR GLASS                      |
|              |                                          |                           |                         |                   |                             |                                  |
| BR1          | BRICK                                    | GLEN-GERY BRICK           | TUSCAN SERIES           | DARK GREY (W77)   | OVERALL                     | MODULAR                          |
|              | MORTAR COLOR                             |                           |                         | TBD               | OVERALL                     |                                  |
| BR2          | BRICK                                    | GLEN-GERY BRICK           | CLASSIC IRONSPOT SERIES | TWILIGHT IRONSPOT | RECESSED & 3 STORY BUILDING | MODULAR                          |
|              | MORTAR COLOR                             |                           |                         | TBD               | RECESSED & 3 STORY BUILDING |                                  |
| BR3          | BRICK                                    | CONTINENTAL BRICK COMPANY |                         | O/S 490           | 3 - STORY BUILDING          | MODULAR                          |
|              | MORTAR COLOR                             |                           |                         | TBD               | 3 - STORY BUILDING          |                                  |
| SL1          | STONE WINDOW SILL                        |                           |                         |                   |                             |                                  |
| MTL1         | STEEL COLUMNS / BEAMS / CHANNELS         |                           | SW 7020, BLACK FOX      | SEMI-GLOSS        | OVERALL                     | POWDER COATED - 10 YEAR WARRANTY |
| MTL2         | NOT USED                                 |                           |                         |                   |                             |                                  |
| MTL3         | COPING                                   |                           | SW 7020, BLACK FOX      | SEMI-GLOSS        | AT BRICK BAYS               |                                  |
| MTL4         | COPING                                   |                           |                         | TBD               | AT CEMENTITIOUS BUILDING    |                                  |
| MTL5         | CUSTOM STEEL GUARDRAIL                   |                           | SW 7020, BLACK FOX      | SEMI-GLOSS        | OVERALL                     |                                  |
| MTL6<br>MTL7 | NOT USED CUSTOM STEEL TUBE SHAPED CANOPY |                           | SW 7020, BLACK FOX      | SEMI-GLOSS        | OVERALL                     | POWDER COATED - 10 YEAR WARRANTY |
| CNC1         | CONCRETE STAIRS                          |                           |                         |                   |                             |                                  |
| PT41         | 8" SHIP LAP CEMENTITIOUS SIDING PAINT    | SHERWIN WILLIAMS          | SW 7666, FLUER DE SEL   | SEMI-GLOSS        | OVERALL                     | MARINE GRADE - 10 YEAR WARRANTY  |
| PT42         | CEMENTITIOUS SIDING PAINT                | SHERWIN WILLIAMS          | SW 7020, BLACK FOX      | SEMI-GLOSS        | RECESSED                    | MARINE GRADE - 10 YEAR WARRANTY  |
| PT43         | CEMENTITIOUS TRIM PAINT                  | SHERWIN WILLIAMS          | SW 7551, GREEK VILLA    | SEMI-GLOSS        | OVERALL                     | MARINE GRADE - 10 YEAR WARRANTY  |
| PT44         | CEMENTITIOUS SIDING PAINT                | SHERWIN WILLIAMS          | SW 7047, PORPOISE       | SEMI-GLOSS        | 4TH STORY                   | MARINE GRADE - 10 YEAR WARRANTY  |
| F60          | EXTERIOR LIGHT FIXTURE                   |                           |                         | SW7020 BLACK FOX  | BALCONY / PATIO             |                                  |
|              |                                          |                           |                         |                   |                             |                                  |

Richmond, Virginia 23223

**EXTERIOR FINISHES** 

| Mark    | Description                           | Manufacturer               | Product Name/No.        | Color/Finish       | Location                    | Notes                            |
|---------|---------------------------------------|----------------------------|-------------------------|--------------------|-----------------------------|----------------------------------|
| NEW BUI | LDINGS                                | +                          | <u> </u>                |                    | -                           | 1                                |
|         |                                       |                            |                         |                    |                             |                                  |
| ALUM1   | ALUMINUM WINDOWS / DOORS              |                            |                         | SW7020 BLACK FOX   | AT BRICK BAYS               | CLEAR GLASS                      |
| ALUM2   | NOT USED                              |                            |                         |                    |                             |                                  |
| ALUM3   | ALUMINUM WINDOWS / DOORS              |                            |                         | WHITE              | AT CEMENTITIOUS BUILDING    | CLEAR GLASS                      |
|         | l l l l l l l l l l l l l l l l l l l |                            | T. 100 M. 050 F0        | DADI( 0DE)( (M/==) | OVERVI                      | 1100111110                       |
| BR1     | BRICK                                 | GLEN-GERY BRICK            | TUSCAN SERIES           | DARK GREY (W77)    | OVERALL                     | MODULAR                          |
|         | MORTAR COLOR                          |                            |                         | TBD                | OVERALL                     |                                  |
| BR2     | BRICK                                 | GLEN-GERY BRICK            | CLASSIC IRONSPOT SERIES | TWILIGHT IRONSPOT  | RECESSED & 3 STORY BUILDING | MODULAR                          |
| DDO     | MORTAR COLOR                          | CONTINIENTAL PRIOR COMPANY |                         | TBD                | RECESSED & 3 STORY BUILDING | MODULAD                          |
| BR3     | BRICK MORTAR COLOR                    | CONTINENTAL BRICK COMPANY  |                         | O/S 490<br>TBD     | 3 - STORY BUILDING          | MODULAR                          |
|         | MORTAR COLOR                          |                            |                         | IBD                | 3 - STORY BUILDING          |                                  |
| SL1     | STONE WINDOW SILL                     |                            |                         |                    |                             |                                  |
|         |                                       |                            |                         |                    |                             |                                  |
| MTL1    | STEEL COLUMNS / BEAMS / CHANNELS      |                            | SW 7020, BLACK FOX      | SEMI-GLOSS         | OVERALL                     | POWDER COATED - 10 YEAR WARRANTY |
| MTL2    | NOT USED                              |                            |                         |                    |                             |                                  |
| MTL3    | COPING                                |                            | SW 7020, BLACK FOX      | SEMI-GLOSS         | AT BRICK BAYS               |                                  |
| MTL4    | COPING                                |                            |                         | TBD                | AT CEMENTITIOUS BUILDING    |                                  |
| MTL5    | CUSTOM STEEL GUARDRAIL                |                            | SW 7020, BLACK FOX      | SEMI-GLOSS         | OVERALL                     |                                  |
| MTL6    | NOT USED                              |                            |                         |                    |                             |                                  |
| MTL7    | CUSTOM STEEL TUBE SHAPED CANOPY       |                            | SW 7020, BLACK FOX      | SEMI-GLOSS         | OVERALL                     | POWDER COATED - 10 YEAR WARRANTY |
| CNC1    | CONCRETE STAIRS                       |                            |                         |                    |                             |                                  |
| PT41    | 8" SHIP LAP CEMENTITIOUS SIDING PAINT | SHERWIN WILLIAMS           | SW 7666, FLUER DE SEL   | SEMI-GLOSS         | OVERALL                     | MARINE GRADE - 10 YEAR WARRANTY  |
| PT42    | CEMENTITIOUS SIDING PAINT             | SHERWIN WILLIAMS           | SW 7020, BLACK FOX      | SEMI-GLOSS         | RECESSED                    | MARINE GRADE - 10 YEAR WARRANTY  |
| PT43    | CEMENTITIOUS TRIM PAINT               | SHERWIN WILLIAMS           | SW 7551, GREEK VILLA    | SEMI-GLOSS         | OVERALL                     | MARINE GRADE - 10 YEAR WARRANTY  |
| PT44    | CEMENTITIOUS SIDING PAINT             | SHERWIN WILLIAMS           | SW 7047, PORPOISE       | SEMI-GLOSS         | 4TH STORY                   | MARINE GRADE - 10 YEAR WARRANTY  |
| F60     | EXTERIOR LIGHT FIXTURE                |                            |                         | SW7020 BLACK FOX   | BALCONY / PATIO             |                                  |
|         |                                       |                            |                         |                    |                             |                                  |

### **EXTERIOR FINISHES**

| Mark   | Description                           | Manufacturer              | Product Name/No.        | Color/Finish      | Location                    | Notes                            |
|--------|---------------------------------------|---------------------------|-------------------------|-------------------|-----------------------------|----------------------------------|
| NEW BU | ILDINGS                               |                           | !                       | !                 |                             | -                                |
|        |                                       |                           |                         |                   |                             |                                  |
| ALUM1  | ALUMINUM WINDOWS / DOORS              |                           |                         | SW7020 BLACK FOX  | AT BRICK BAYS               | CLEAR GLASS                      |
| ALUM2  | NOT USED                              |                           |                         |                   |                             |                                  |
| ALUM3  | ALUMINUM WINDOWS / DOORS              |                           |                         | WHITE             | AT CEMENTITIOUS BUILDING    | CLEAR GLASS                      |
| BR1    | BRICK                                 | GLEN-GERY BRICK           | TUSCAN SERIES           | DARK GREY (W77)   | OVERALL                     | MODULAR                          |
|        | MORTAR COLOR                          |                           |                         | TBD               | OVERALL                     |                                  |
| BR2    | BRICK                                 | GLEN-GERY BRICK           | CLASSIC IRONSPOT SERIES | TWILIGHT IRONSPOT | RECESSED & 3 STORY BUILDING | MODULAR                          |
|        | MORTAR COLOR                          |                           |                         | TBD               | RECESSED & 3 STORY BUILDING |                                  |
| BR3    | BRICK                                 | CONTINENTAL BRICK COMPANY |                         | O/S 490           | 3 - STORY BUILDING          | MODULAR                          |
|        | MORTAR COLOR                          |                           |                         | TBD               | 3 - STORY BUILDING          |                                  |
| SL1    | STONE WINDOW SILL                     |                           |                         |                   |                             |                                  |
| MTL1   | STEEL COLUMNS / BEAMS / CHANNELS      |                           | SW 7020, BLACK FOX      | SEMI-GLOSS        | OVERALL                     | POWDER COATED - 10 YEAR WARRANTY |
| MTL2   | NOT USED                              |                           |                         |                   |                             |                                  |
| MTL3   | COPING                                |                           | SW 7020, BLACK FOX      | SEMI-GLOSS        | AT BRICK BAYS               |                                  |
| MTL4   | COPING                                |                           |                         | TBD               | AT CEMENTITIOUS BUILDING    |                                  |
| MTL5   | CUSTOM STEEL GUARDRAIL                |                           | SW 7020, BLACK FOX      | SEMI-GLOSS        | OVERALL                     |                                  |
| MTL6   | NOT USED                              |                           |                         |                   |                             |                                  |
| MTL7   | CUSTOM STEEL TUBE SHAPED CANOPY       |                           | SW 7020, BLACK FOX      | SEMI-GLOSS        | OVERALL                     | POWDER COATED - 10 YEAR WARRANTY |
| CNC1   | CONCRETE STAIRS                       |                           |                         |                   |                             |                                  |
| PT41   | 8" SHIP LAP CEMENTITIOUS SIDING PAINT | SHERWIN WILLIAMS          | SW 7666, FLUER DE SEL   | SEMI-GLOSS        | OVERALL                     | MARINE GRADE - 10 YEAR WARRANTY  |
| PT42   | CEMENTITIOUS SIDING PAINT             | SHERWIN WILLIAMS          | SW 7020, BLACK FOX      | SEMI-GLOSS        | RECESSED                    | MARINE GRADE - 10 YEAR WARRANTY  |
| PT43   | CEMENTITIOUS TRIM PAINT               | SHERWIN WILLIAMS          | SW 7551, GREEK VILLA    | SEMI-GLOSS        | OVERALL                     | MARINE GRADE - 10 YEAR WARRANTY  |
| PT44   | CEMENTITIOUS SIDING PAINT             | SHERWIN WILLIAMS          | SW 7047, PORPOISE       | SEMI-GLOSS        | 4TH STORY                   | MARINE GRADE - 10 YEAR WARRANTY  |
| F60    | EXTERIOR LIGHT FIXTURE                |                           |                         | SW7020 BLACK FOX  | BALCONY / PATIO             |                                  |