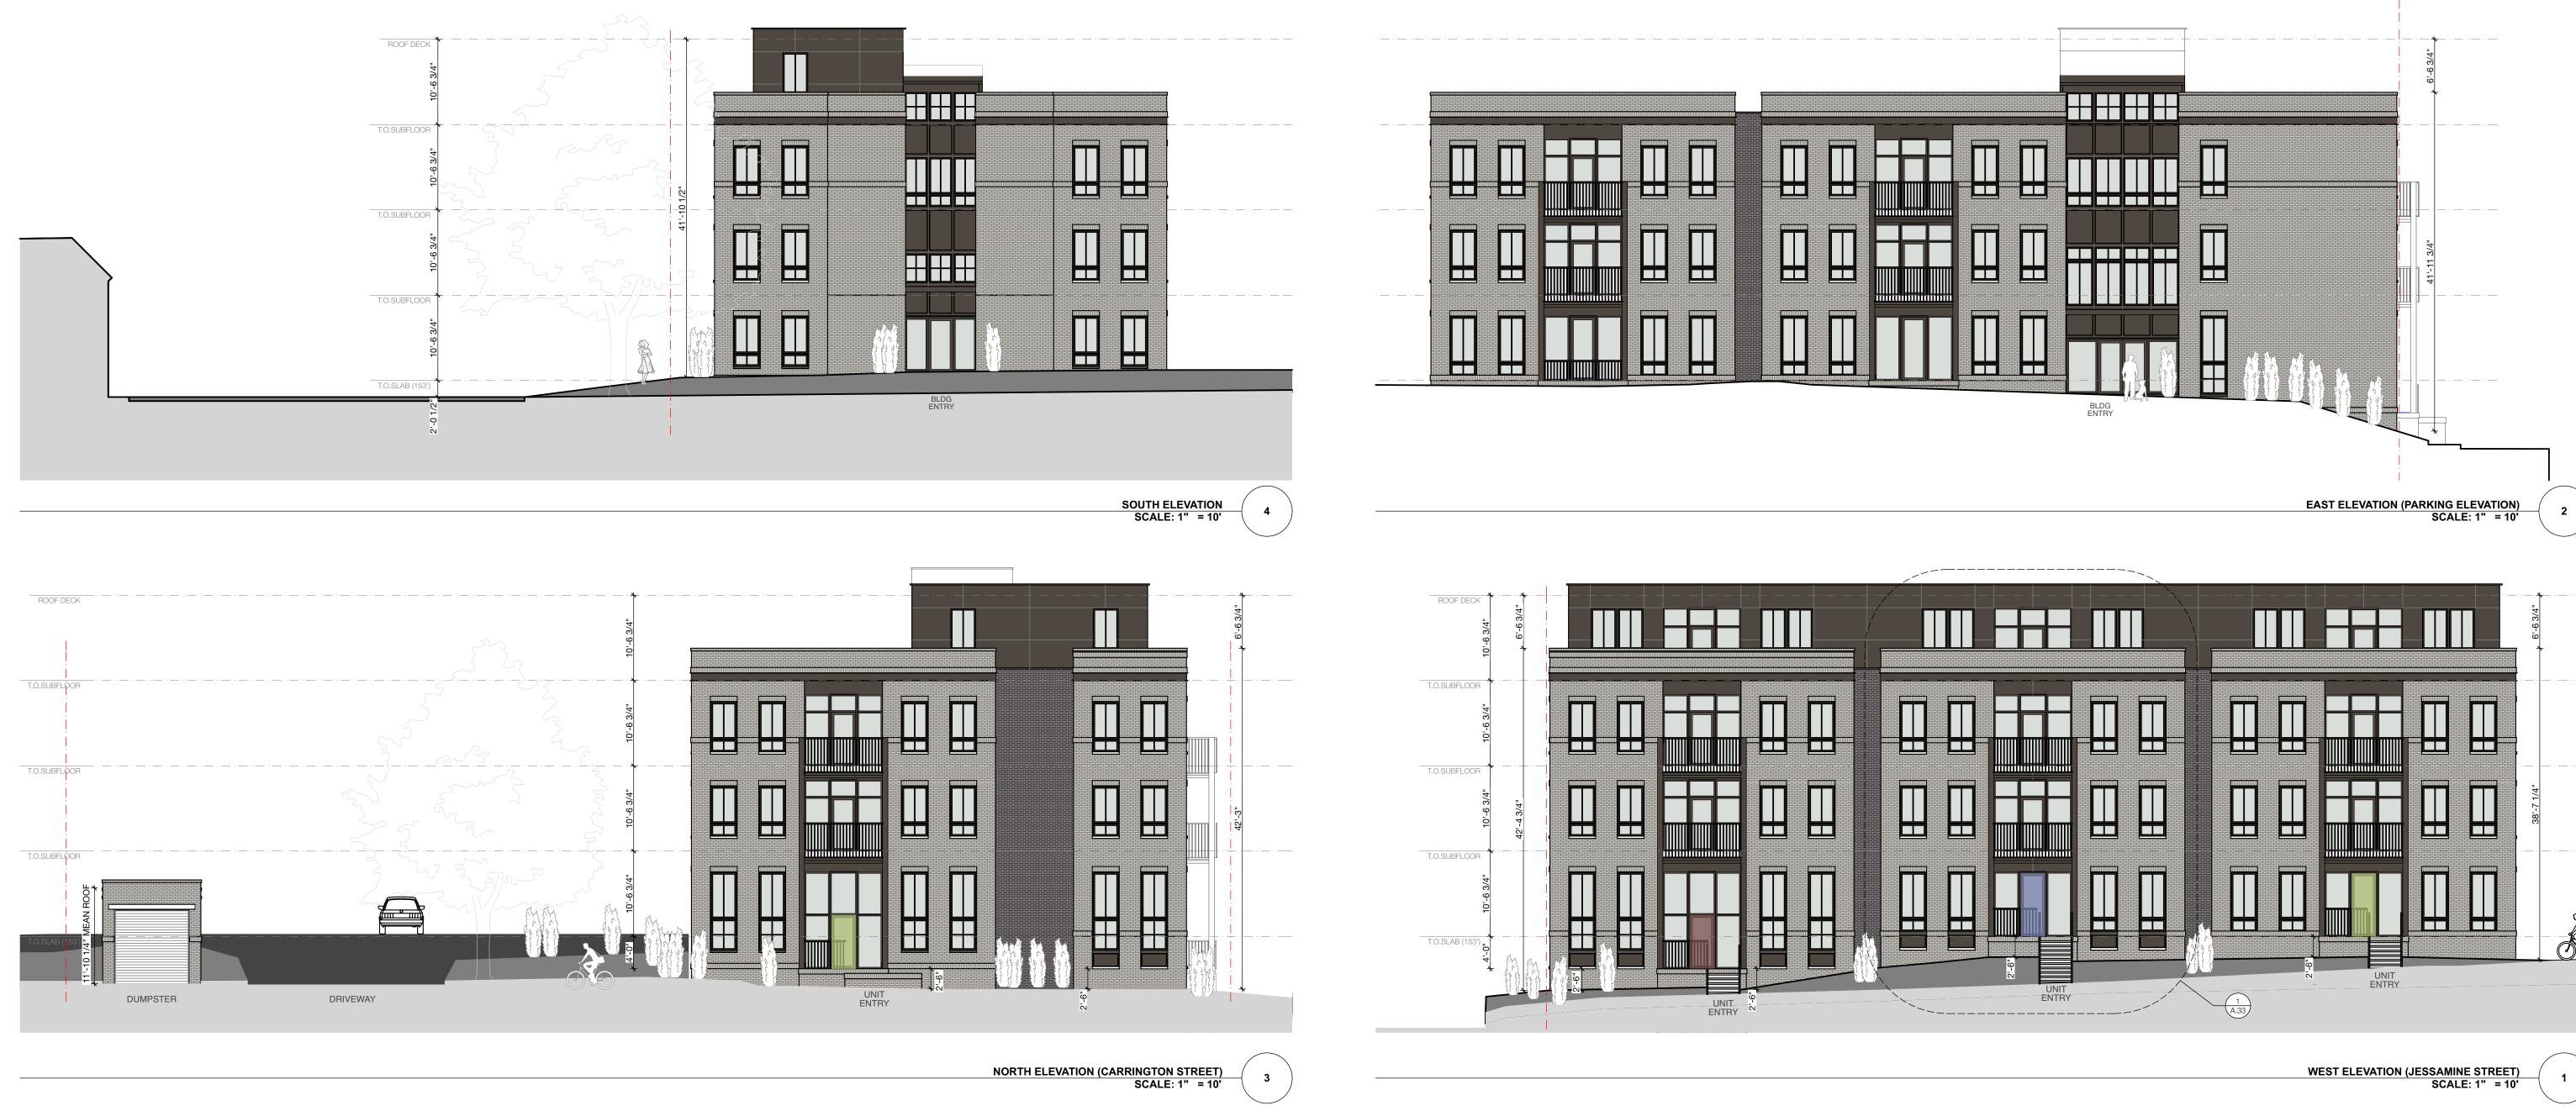

# STREET ELEVATIONS

Richmond, Virginia 23223
project #: 15.53
date: 1/25/17

Richmond, Virginia 23223
project #: 15.53
date: 1/25/17