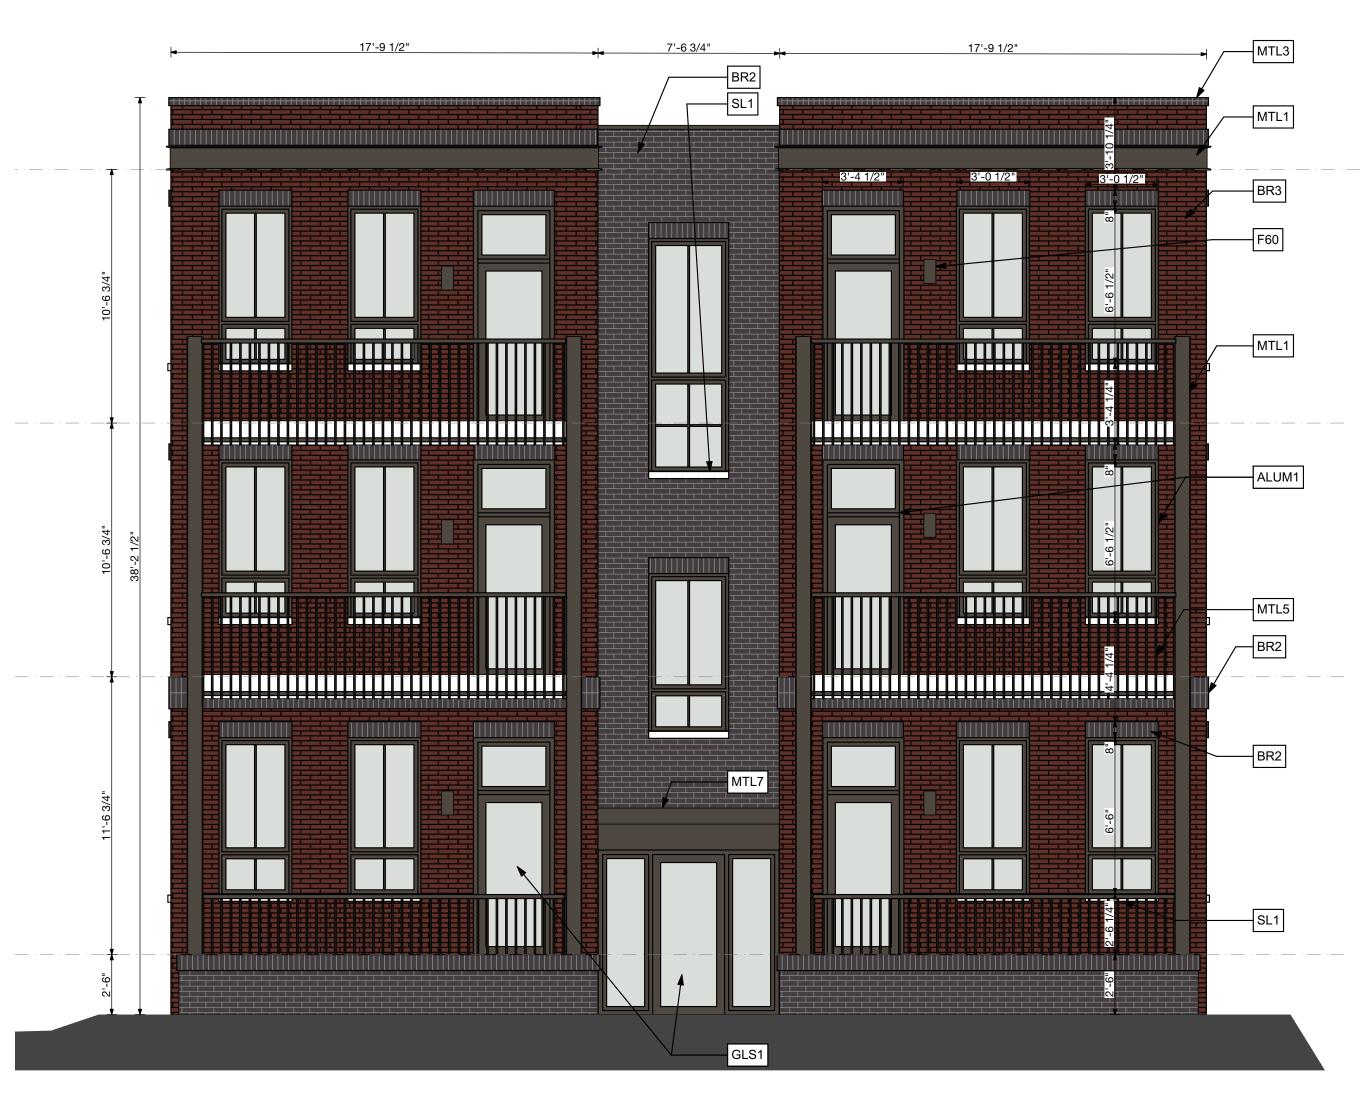

# STREET ELEVATIONS

Richmond, Virginia 23223
project #: 15.53
date: 1/25/17

Richmond, Virginia 23223
project #: 15.53
date: 1/25/17

### **EXTERIOR FINISHES**

| Mark    | Description                           | Manufacturer              | Product Name/No.        | Color/Finish      | Location                    | Notes                            |
|---------|---------------------------------------|---------------------------|-------------------------|-------------------|-----------------------------|----------------------------------|
| NEW BUI | ILDINGS                               |                           |                         |                   |                             |                                  |
|         |                                       |                           |                         |                   |                             |                                  |
| ALUM1   | ALUMINUM WINDOWS / DOORS              |                           |                         | SW7020 BLACK FOX  | AT BRICK BAYS               | CLEAR GLASS                      |
| ALUM2   | NOT USED                              |                           |                         |                   |                             |                                  |
| ALUM3   | ALUMINUM WINDOWS / DOORS              |                           |                         | WHITE             | AT CEMENTITIOUS BUILDING    | CLEAR GLASS                      |
| BR1     | BRICK                                 | GLEN-GERY BRICK           | TUSCAN SERIES           | DARK GREY (W77)   | OVERALL                     | MODULAR                          |
|         | MORTAR COLOR                          |                           |                         | TBD               | OVERALL                     |                                  |
| BR2     | BRICK                                 | GLEN-GERY BRICK           | CLASSIC IRONSPOT SERIES | TWILIGHT IRONSPOT | RECESSED & 3 STORY BUILDING | MODULAR                          |
|         | MORTAR COLOR                          |                           |                         | TBD               | RECESSED & 3 STORY BUILDING |                                  |
| BR3     | BRICK                                 | CONTINENTAL BRICK COMPANY |                         | O/S 490           | 3 - STORY BUILDING          | MODULAR                          |
|         | MORTAR COLOR                          |                           |                         | TBD               | 3 - STORY BUILDING          |                                  |
| SL1     | STONE WINDOW SILL                     |                           |                         |                   |                             |                                  |
| MTL1    | STEEL COLUMNS / BEAMS / CHANNELS      |                           | SW 7020, BLACK FOX      | SEMI-GLOSS        | OVERALL                     | POWDER COATED - 10 YEAR WARRANTY |
| MTL2    | NOT USED                              |                           |                         |                   |                             |                                  |
| MTL3    | COPING                                |                           | SW 7020, BLACK FOX      | SEMI-GLOSS        | AT BRICK BAYS               |                                  |
| MTL4    | COPING                                |                           |                         | TBD               | AT CEMENTITIOUS BUILDING    |                                  |
| MTL5    | CUSTOM STEEL GUARDRAIL                |                           | SW 7020, BLACK FOX      | SEMI-GLOSS        | OVERALL                     |                                  |
| MTL6    | NOT USED                              |                           |                         |                   |                             |                                  |
| MTL7    | CUSTOM STEEL TUBE SHAPED CANOPY       |                           | SW 7020, BLACK FOX      | SEMI-GLOSS        | OVERALL                     | POWDER COATED - 10 YEAR WARRANTY |
| CNC1    | CONCRETE STAIRS                       |                           |                         |                   |                             |                                  |
| PT41    | 8" SHIP LAP CEMENTITIOUS SIDING PAINT | SHERWIN WILLIAMS          | SW 7666, FLUER DE SEL   | SEMI-GLOSS        | OVERALL                     | MARINE GRADE - 10 YEAR WARRANTY  |
| PT42    | CEMENTITIOUS SIDING PAINT             | SHERWIN WILLIAMS          | SW 7020, BLACK FOX      | SEMI-GLOSS        | RECESSED                    | MARINE GRADE - 10 YEAR WARRANTY  |
| PT43    | CEMENTITIOUS TRIM PAINT               | SHERWIN WILLIAMS          | SW 7551, GREEK VILLA    | SEMI-GLOSS        | OVERALL                     | MARINE GRADE - 10 YEAR WARRANTY  |
| PT44    | CEMENTITIOUS SIDING PAINT             | SHERWIN WILLIAMS          | SW 7047, PORPOISE       | SEMI-GLOSS        | 4TH STORY                   | MARINE GRADE - 10 YEAR WARRANTY  |
| F60     | EXTERIOR LIGHT FIXTURE                |                           |                         | SW7020 BLACK FOX  | BALCONY / PATIO             |                                  |

3 STORY - SIDE ELEVATION SCALE: 1/4" = 1'-0"