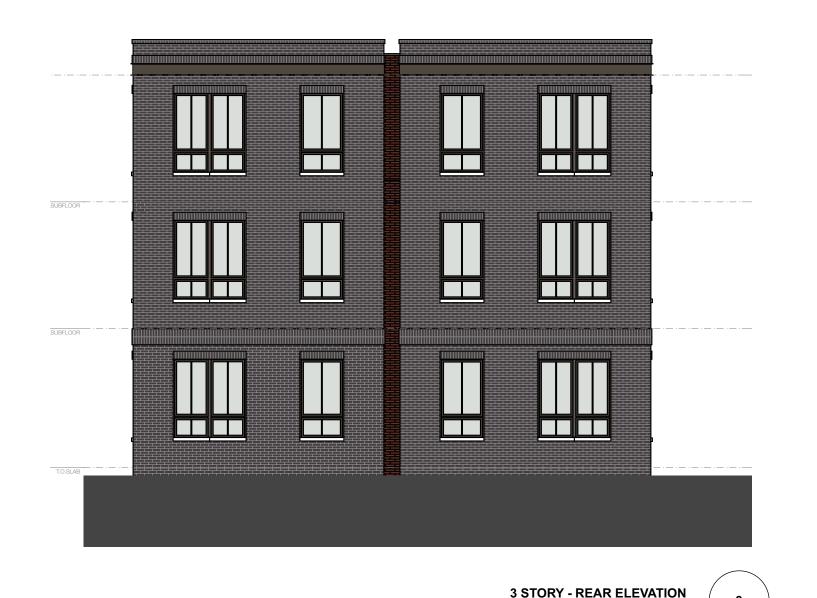

Richmond, Virginia 23223

3 STORY - REAR ELEVATION SCALE: 1/8" = 1'-0"

**EXTERIOR FINISHES** 

|              | 1                                        |                           | 1                       |                   |                             |                                  |
|--------------|------------------------------------------|---------------------------|-------------------------|-------------------|-----------------------------|----------------------------------|
| Mark         | Description                              | Manufacturer              | Product Name/No.        | Color/Finish      | Location                    | Notes                            |
| NEW BU       | LDINGS                                   |                           |                         |                   |                             |                                  |
|              |                                          |                           |                         |                   |                             |                                  |
| ALUM1        | ALUMINUM WINDOWS / DOORS                 |                           |                         | SW7020 BLACK FOX  | AT BRICK BAYS               | CLEAR GLASS                      |
| ALUM2        | NOT USED                                 |                           |                         |                   |                             |                                  |
| ALUM3        | ALUMINUM WINDOWS / DOORS                 |                           |                         | WHITE             | AT CEMENTITIOUS BUILDING    | CLEAR GLASS                      |
|              |                                          |                           |                         |                   |                             |                                  |
| BR1          | BRICK                                    | GLEN-GERY BRICK           | TUSCAN SERIES           | DARK GREY (W77)   | OVERALL                     | MODULAR                          |
|              | MORTAR COLOR                             |                           |                         | TBD               | OVERALL                     |                                  |
| BR2          | BRICK                                    | GLEN-GERY BRICK           | CLASSIC IRONSPOT SERIES | TWILIGHT IRONSPOT | RECESSED & 3 STORY BUILDING | MODULAR                          |
|              | MORTAR COLOR                             |                           |                         | TBD               | RECESSED & 3 STORY BUILDING |                                  |
| BR3          | BRICK                                    | CONTINENTAL BRICK COMPANY |                         | O/S 490           | 3 - STORY BUILDING          | MODULAR                          |
|              | MORTAR COLOR                             |                           |                         | TBD               | 3 - STORY BUILDING          |                                  |
| SL1          | STONE WINDOW SILL                        |                           |                         |                   |                             |                                  |
| MTL1         | STEEL COLUMNS / BEAMS / CHANNELS         |                           | SW 7020, BLACK FOX      | SEMI-GLOSS        | OVERALL                     | POWDER COATED - 10 YEAR WARRANTY |
| MTL2         | NOT USED                                 |                           |                         |                   |                             |                                  |
| MTL3         | COPING                                   |                           | SW 7020, BLACK FOX      | SEMI-GLOSS        | AT BRICK BAYS               |                                  |
| MTL4         | COPING                                   |                           |                         | TBD               | AT CEMENTITIOUS BUILDING    |                                  |
| MTL5         | CUSTOM STEEL GUARDRAIL                   |                           | SW 7020, BLACK FOX      | SEMI-GLOSS        | OVERALL                     |                                  |
| MTL6<br>MTL7 | NOT USED CUSTOM STEEL TUBE SHAPED CANOPY |                           | SW 7020, BLACK FOX      | SEMI-GLOSS        | OVERALL                     | POWDER COATED - 10 YEAR WARRANTY |
| CNC1         | CONCRETE STAIRS                          |                           |                         |                   |                             |                                  |
| PT41         | 8" SHIP LAP CEMENTITIOUS SIDING PAINT    | SHERWIN WILLIAMS          | SW 7666, FLUER DE SEL   | SEMI-GLOSS        | OVERALL                     | MARINE GRADE - 10 YEAR WARRANTY  |
| PT42         | CEMENTITIOUS SIDING PAINT                | SHERWIN WILLIAMS          | SW 7020, BLACK FOX      | SEMI-GLOSS        | RECESSED                    | MARINE GRADE - 10 YEAR WARRANTY  |
| PT43         | CEMENTITIOUS TRIM PAINT                  | SHERWIN WILLIAMS          | SW 7551, GREEK VILLA    | SEMI-GLOSS        | OVERALL                     | MARINE GRADE - 10 YEAR WARRANTY  |
| PT44         | CEMENTITIOUS SIDING PAINT                | SHERWIN WILLIAMS          | SW 7047, PORPOISE       | SEMI-GLOSS        | 4TH STORY                   | MARINE GRADE - 10 YEAR WARRANTY  |
| F60          | EXTERIOR LIGHT FIXTURE                   |                           |                         | SW7020 BLACK FOX  | BALCONY / PATIO             |                                  |
|              |                                          |                           |                         |                   |                             |                                  |