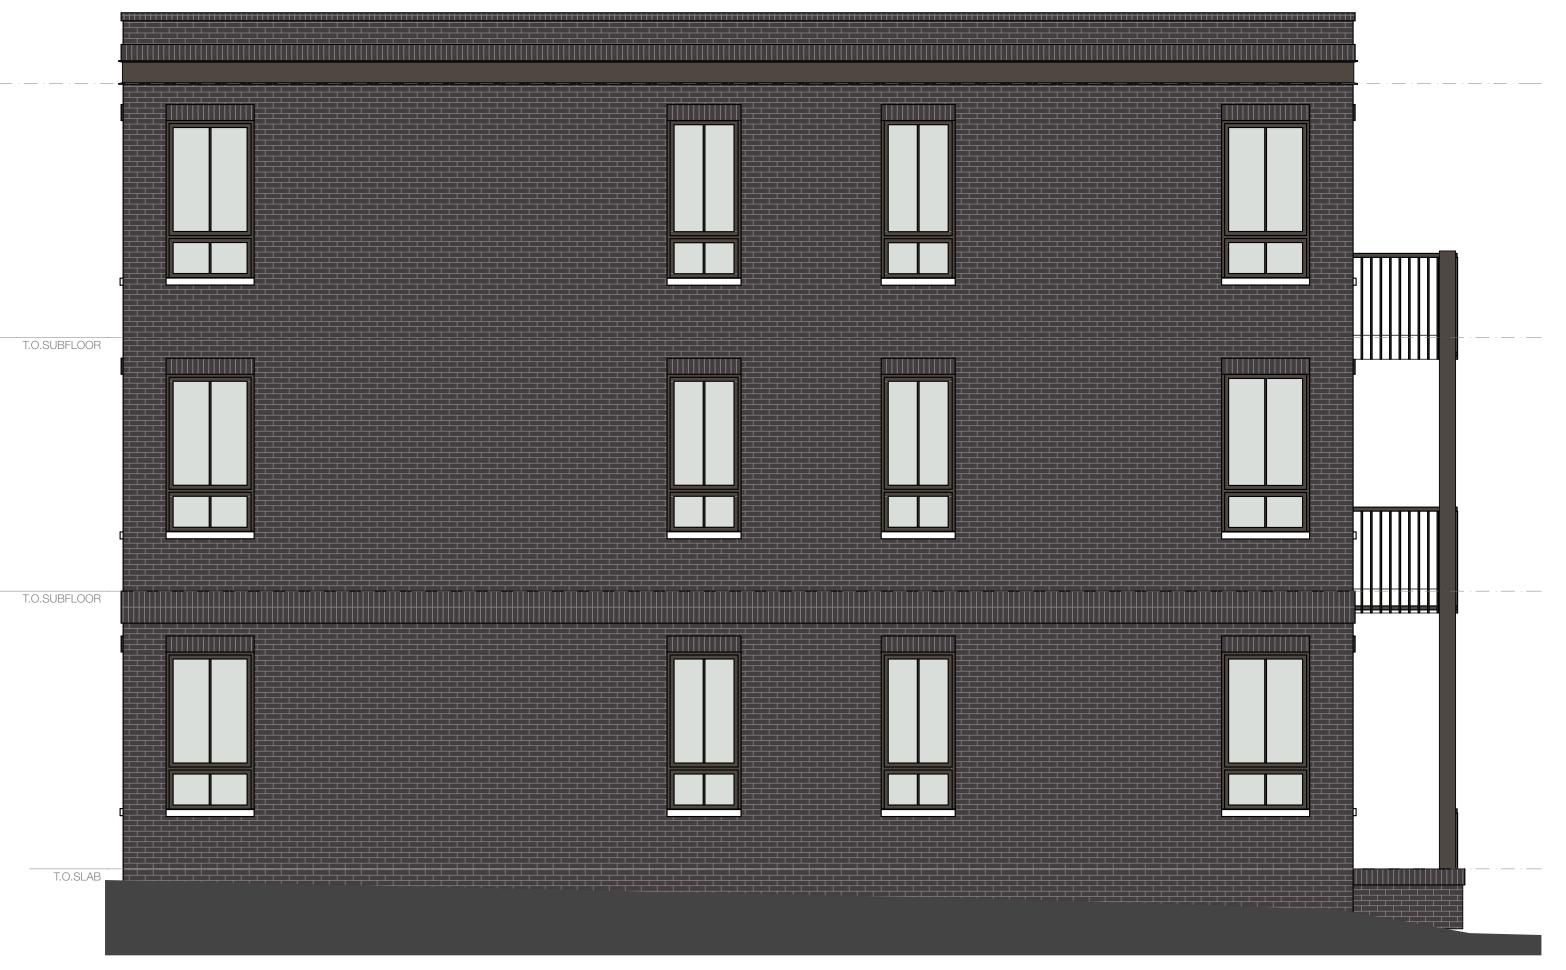

RADE - 10 YEAR WARRANTY  |
| PT43    | CEMENTITIOUS TRIM PAINT               | SHERWIN WILLIAMS           | SW 7551, GREEK VILLA    | SEMI-GLOSS         | OVERALL                     | MARINE GRADE - 10 YEAR WARRANTY  |
| PT44    | CEMENTITIOUS SIDING PAINT             | SHERWIN WILLIAMS           | SW 7047, PORPOISE       | SEMI-GLOSS         | 4TH STORY                   | MARINE GRADE - 10 YEAR WARRANTY  |
| F60     | EXTERIOR LIGHT FIXTURE                |                            |                         | SW7020 BLACK FOX   | BALCONY / PATIO             |                                  |
|         |                                       |                            |                         |                    |                             |                                  |





3 STORY - SIDE ELEVATION SCALE: 1/4" = 1'-0"



## 2230 Venable Street

Richmond, Virginia 23223



### **EXTERIOR FINISHES**

| Mark   | Description                           | Manufacturer              | Product Name/No.        | Color/Finish      | Location                    | Notes                            |
|--------|---------------------------------------|---------------------------|-------------------------|-------------------|-----------------------------|----------------------------------|
| NEW BU | ILDINGS                               |                           | !                       | !                 |                             | -                                |
|        |                                       |                           |