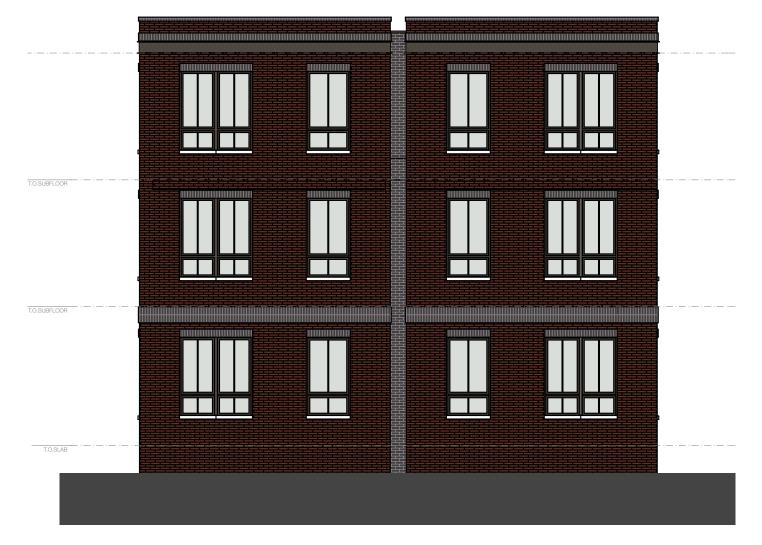

# STREET ELEVATIONS

Richmond, Virginia 23223
project #: 15.53
date: 1/25/17

Richmond, Virginia 23223
project #: 15.53
date: 1/25/17

### **EXTERIOR FINISHES**

| Mark    | Description                           | Manufacturer              | Product Name/No.        | Color/Finish      | Location                    | Notes                            |
|---------|---------------------------------------|---------------------------|-------------------------|-------------------|-----------------------------|----------------------------------|
| NEW BUI | ILDINGS                               |                           |                         |                   |                             |                                  |
|         |                                       |                           |                         |                   |                             |                                  |
| ALUM1   | ALUMINUM WINDOWS / DOORS              |                           |                         | SW7020 BLACK FOX  | AT BRICK BAYS               | CLEAR GLASS                      |
| ALUM2   | NOT USED                              |                           |                         |                   |                             |                                  |
| ALUM3   | ALUMINUM WINDOWS / DOORS              |                           |                         | WHITE             | AT CEMENTITIOUS BUILDING    | CLEAR GLASS                      |
| BR1     | BRICK                                 | GLEN-GERY BRICK           | TUSCAN SERIES           | DARK GREY (W77)   | OVERALL                     | MODULAR                          |
|         | MORTAR COLOR                          |                           |                         | TBD               | OVERALL                     |                                  |
| BR2     | BRICK                                 | GLEN-GERY BRICK           | CLASSIC IRONSPOT SERIES | TWILIGHT IRONSPOT | RECESSED & 3 STORY BUILDING | MODULAR                          |
|         | MORTAR COLOR                          |                           |                         | TBD               | RECESSED & 3 STORY BUILDING |                                  |
| BR3     | BRICK                                 | CONTINENTAL BRICK COMPANY |                         | O/S 490           | 3 - STORY BUILDING          | MODULAR                          |
|         | MORTAR COLOR                          |                           |                         | TBD               | 3 - STORY BUILDING          |                                  |
| SL1     | STONE WINDOW SILL                     |                           |                         |                   |                             |                                  |
| MTL1    | STEEL COLUMNS / BEAMS / CHANNELS      |                           | SW 7020, BLACK FOX      | SEMI-GLOSS        | OVERALL                     | POWDER COATED - 10 YEAR WARRANTY |
| MTL2    | NOT USED                              |                           |                         |                   |                             |                                  |
| MTL3    | COPING                                |                           | SW 7020, BLACK FOX      | SEMI-GLOSS        | AT BRICK BAYS               |                                  |
| MTL4    | COPING                                |                           |                         | TBD               | AT CEMENTITIOUS BUILDING    |                                  |
| MTL5    | CUSTOM STEEL GUARDRAIL                |                           | SW 7020, BLACK FOX      | SEMI-GLOSS        | OVERALL                     |                                  |
| MTL6    | NOT USED                              |                           |                         |                   |                             |                                  |
| MTL7    | CUSTOM STEEL TUBE SHAPED CANOPY       |                           | SW 7020, BLACK FOX      | SEMI-GLOSS        | OVERALL                     | POWDER COATED - 10 YEAR WARRANTY |
| CNC1    | CONCRETE STAIRS                       |                           |                         |                   |                             |                                  |
| PT41    | 8" SHIP LAP CEMENTITIOUS SIDING PAINT | SHERWIN WILLIAMS          | SW 7666, FLUER DE SEL   | SEMI-GLOSS        | OVERALL                     | MARINE GRADE - 10 YEAR WARRANTY  |
| PT42    | CEMENTITIOUS SIDING PAINT             | SHERWIN WILLIAMS          | SW 7020, BLACK FOX      | SEMI-GLOSS        | RECESSED                    | MARINE GRADE - 10 YEAR WARRANTY  |
| PT43    | CEMENTITIOUS TRIM PAINT               | SHERWIN WILLIAMS          | SW 7551, GREEK VILLA    | SEMI-GLOSS        | OVERALL                     | MARINE GRADE - 10 YEAR WARRANTY  |
| PT44    | CEMENTITIOUS SIDING PAINT             | SHERWIN WILLIAMS          | SW 7047, PORPOISE       | SEMI-GLOSS        | 4TH STORY                   | MARINE GRADE - 10 YEAR WARRANTY  |
| F60     | EXTERIOR LIGHT FIXTURE                |                           |                         | SW7020 BLACK FOX  | BALCONY / PATIO             |                                  |