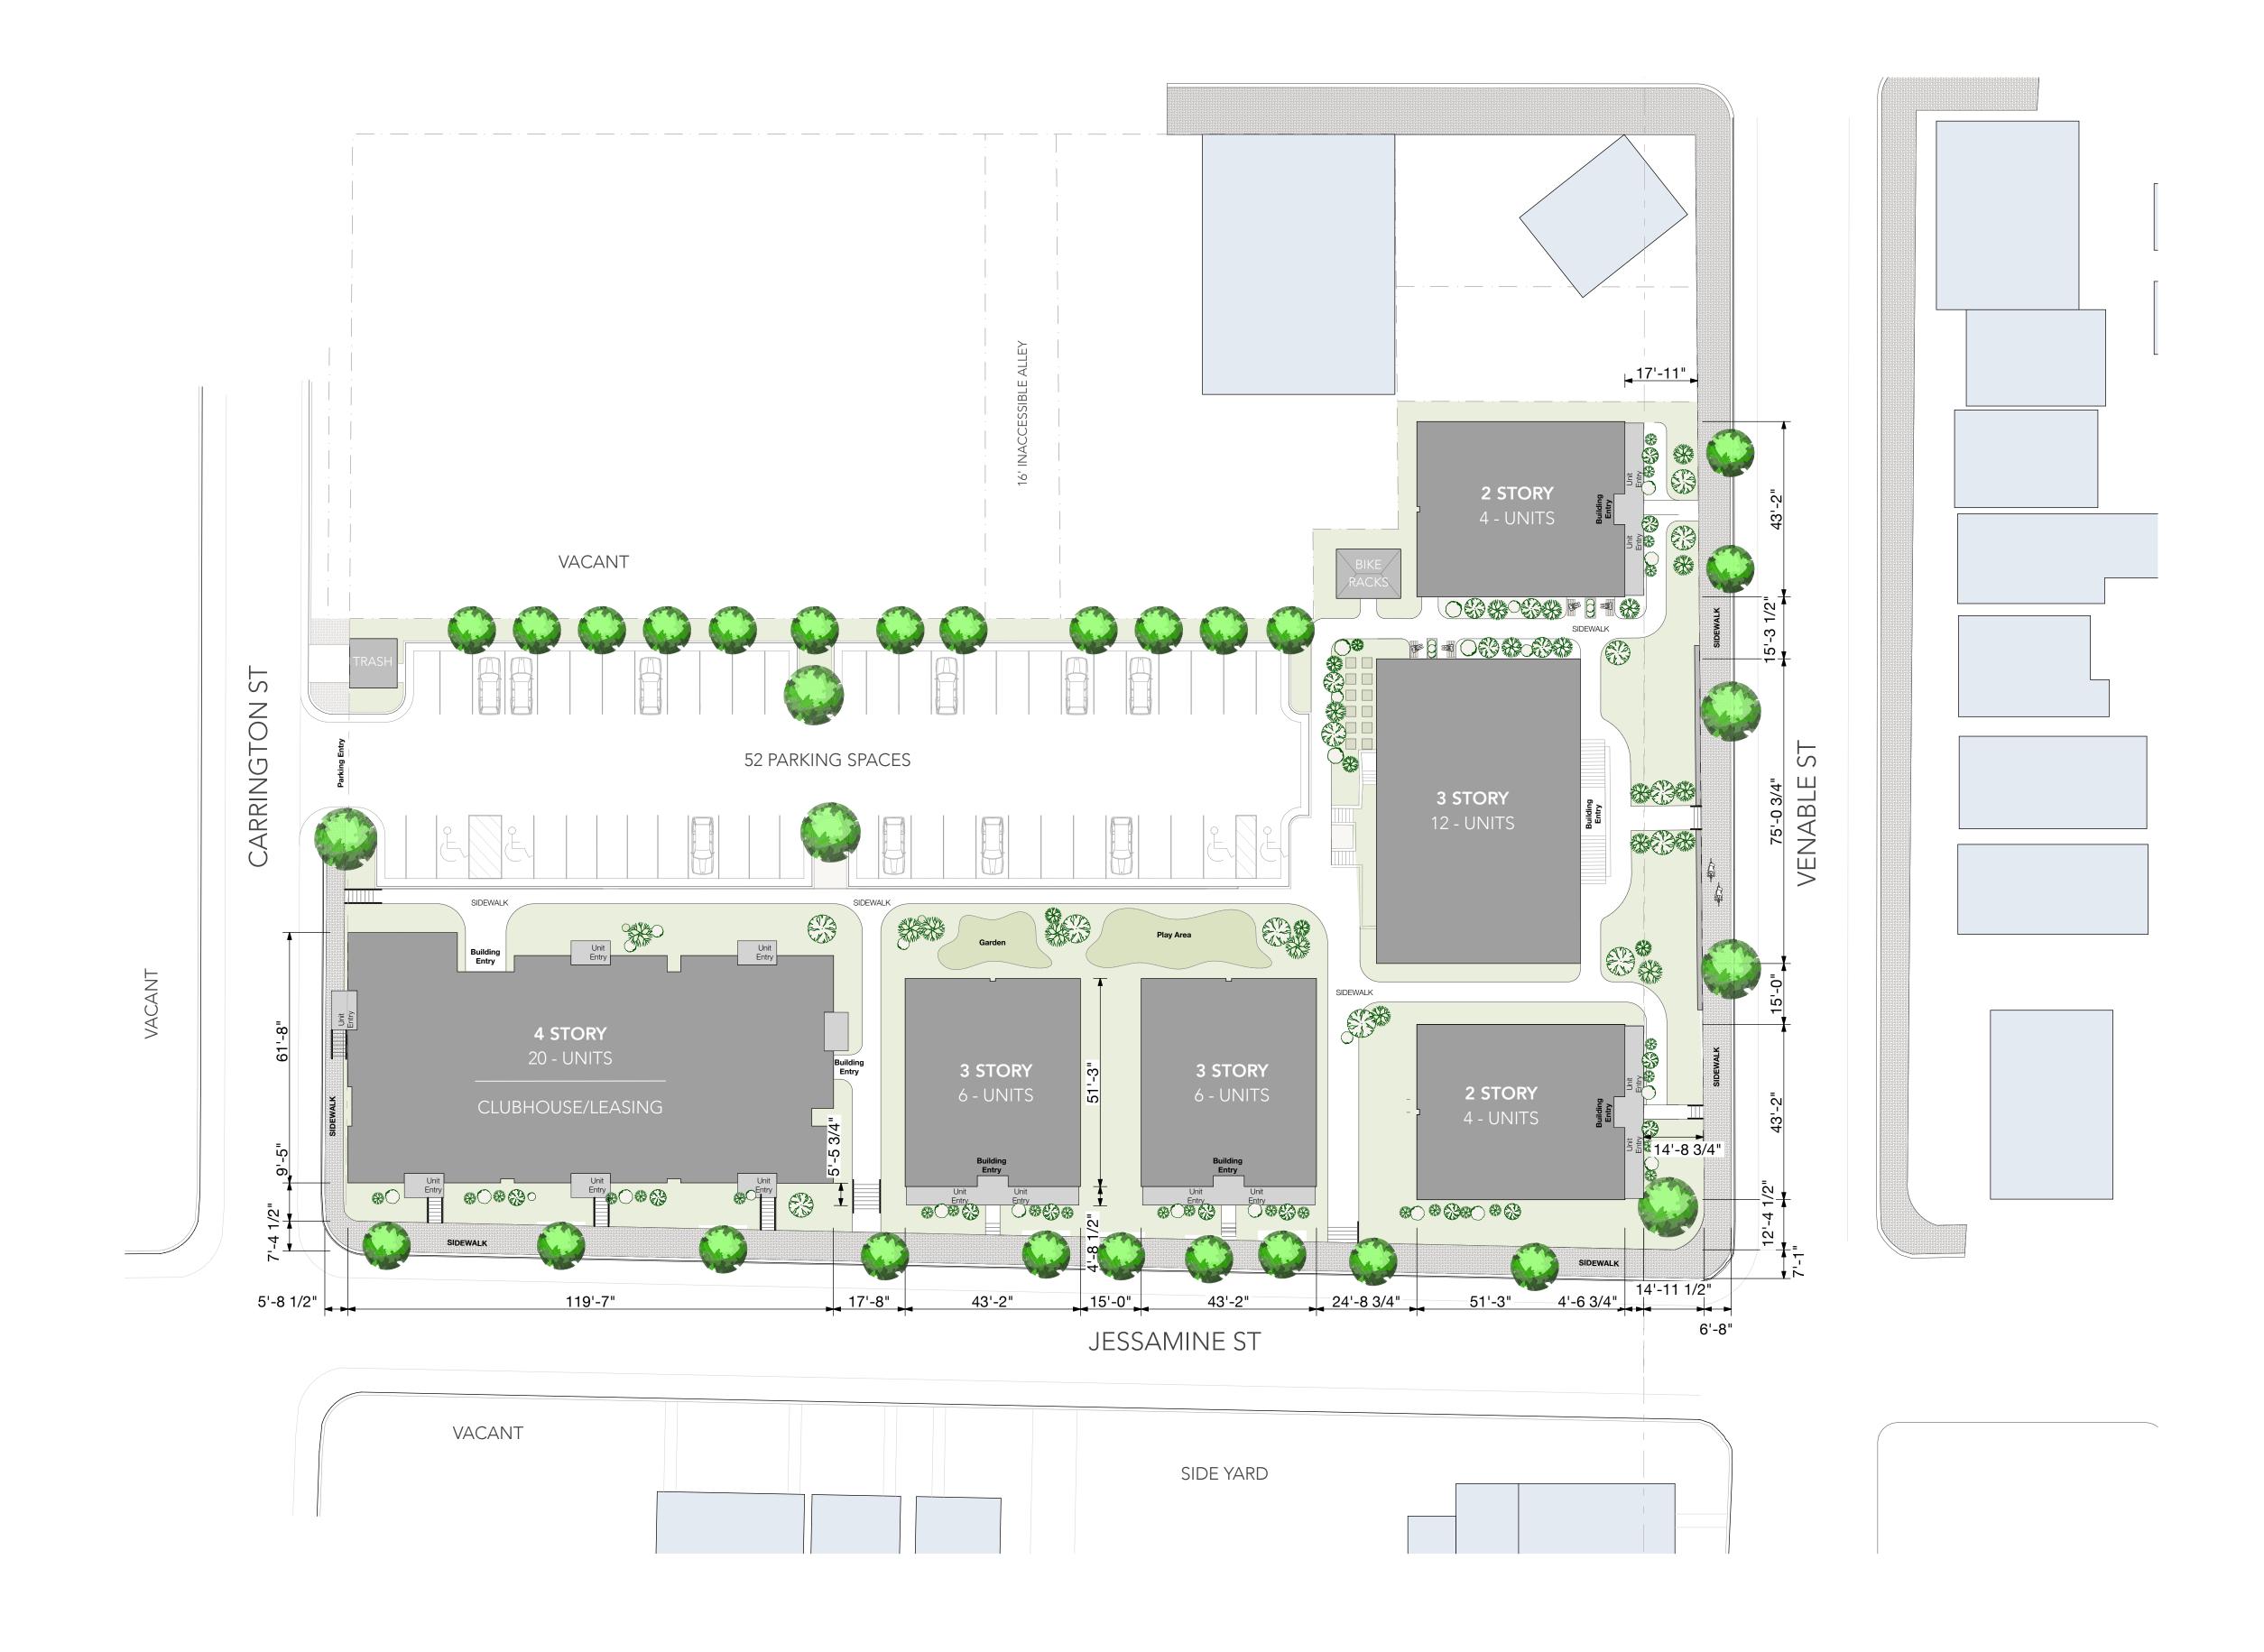

### The Citadel of Hope – Project Summary

In 2014 and 2015, Better Housing Coalition acquired 4 parcels containing approximately 1.2 acres in Union Hill fronting Venable Street, Jessamine Street and Carrington Street to rehabilitate the Citadel of Hope building, as well as the surrounding vacant property. The properties are all zoned R-63 as is the surrounding neighborhood, based on a City-initiated rezoning in 2009. The Citadel of Hope project will be one of the first new construction multifamily project within Union Hill since the rezoning. Better Housing Coalition's focus for the redevelopment of the property is to preserve the Citadel of Hope and honoring its presence on the street and create a pedestrian-oriented, quality residential development that is affordable. The proposed development meets the R-63 goal of "encourage[ing] development of medium density neighborhoods comprised of a mix of residential uses and to promote a pedestrian oriented urban environment that is primarily residential in character," as well as the Design Review Guidelines.

Better Housing Coalition introduced the proposed 52 unit residential development to the Union Hill neighborhood in October 2015. The plan presented included the renovation of the Citadel of Hope and construction a three-story building on Venable Street and a three-story building on Jessamine Street containing high quality affordable housing units available working individuals and families making between \$25,000 and \$45,000. The proposed project received only positive feedback. The Zoning Administrator confirmed the R-63 zoning district permitted a 52 unit residential development in same configuration presented to the community. VHDA awarded the proposed 52 unit development received an allocation of low income housing tax credits.

In the six months following the allocation award, Better Housing Coalition has met with individual neighbors, civic associations, and City Planning staff in 18 meetings to review and refine the development plan. After denial of a Certificate of Appropriateness of the original development plan by the Commission of Architectural Review at its November 22, 2016 meeting, Better Housing Coalition again engaged with several Union Hill neighbors to develop an alternate plan to address the primary concern of massing and scale of the building on Jessamine Street. The proposed plan submitted with this application is the result of those conversations, as well as additional feedback from the City Planning staff, the Zoning Administrator.

This property has been vacant and dilapidated for over 30 years. The existing building was home to vagrants who set fires and caused considerable damage to the structure. Better Housing Coalition acquired the property understanding the R-63 zoning requirements designed the development well within those requirements, as well as meeting the Design Guidelines. Infill development in any older neighborhood is always challenging. Better Housing Coalition has worked diligently to respect and reinforce the prominence of the former Citadel of Hope on Venable Street. The new construction utilizes compatible form, architectural details, and materials. It is important the residents feel connected to the neighborhood. The development provides multiple points of direct access along Venable Street, Jessamine Street and Carrington Street. Better Housing Coalition has incorporated interior community space as well as open space for residents. Better Housing Coalition will have a permanent onsite property management office and staff to enhance neighborhood interaction. Better Housing Coalition views the property as an opportunity for the neighborhood and the City, taking a vacant property and

dilapidated building and creating a pedestrian-oriented asset within the community meeting the zoning requirements and the Design Guidelines.

The Design Guidelines provide standards for new construction for residential and commercial buildings, with commercial being used for large scale multifamily residential construction. The proposed development is a hybrid based on the revised layout to address the primary concerns. Therefore, the Citadel of Hope building on the property, as well as the surrounding residential and commercial buildings should be reviewed for the compatibility of the new construction. These include the 5 story Church Hill House, the nearly full block of attached townhouses, multiple churches with 3 story components, as well as the two and three story residential dwellings. All within the context of a new zoning district, under which new construction adjacent to the property has not yet occurred. The proposed development is appropriately sited with a form that is compatible to the surrounding neighborhood and the character of the historic district, with materials and colors that are visually compatible with original materials used throughout the district.