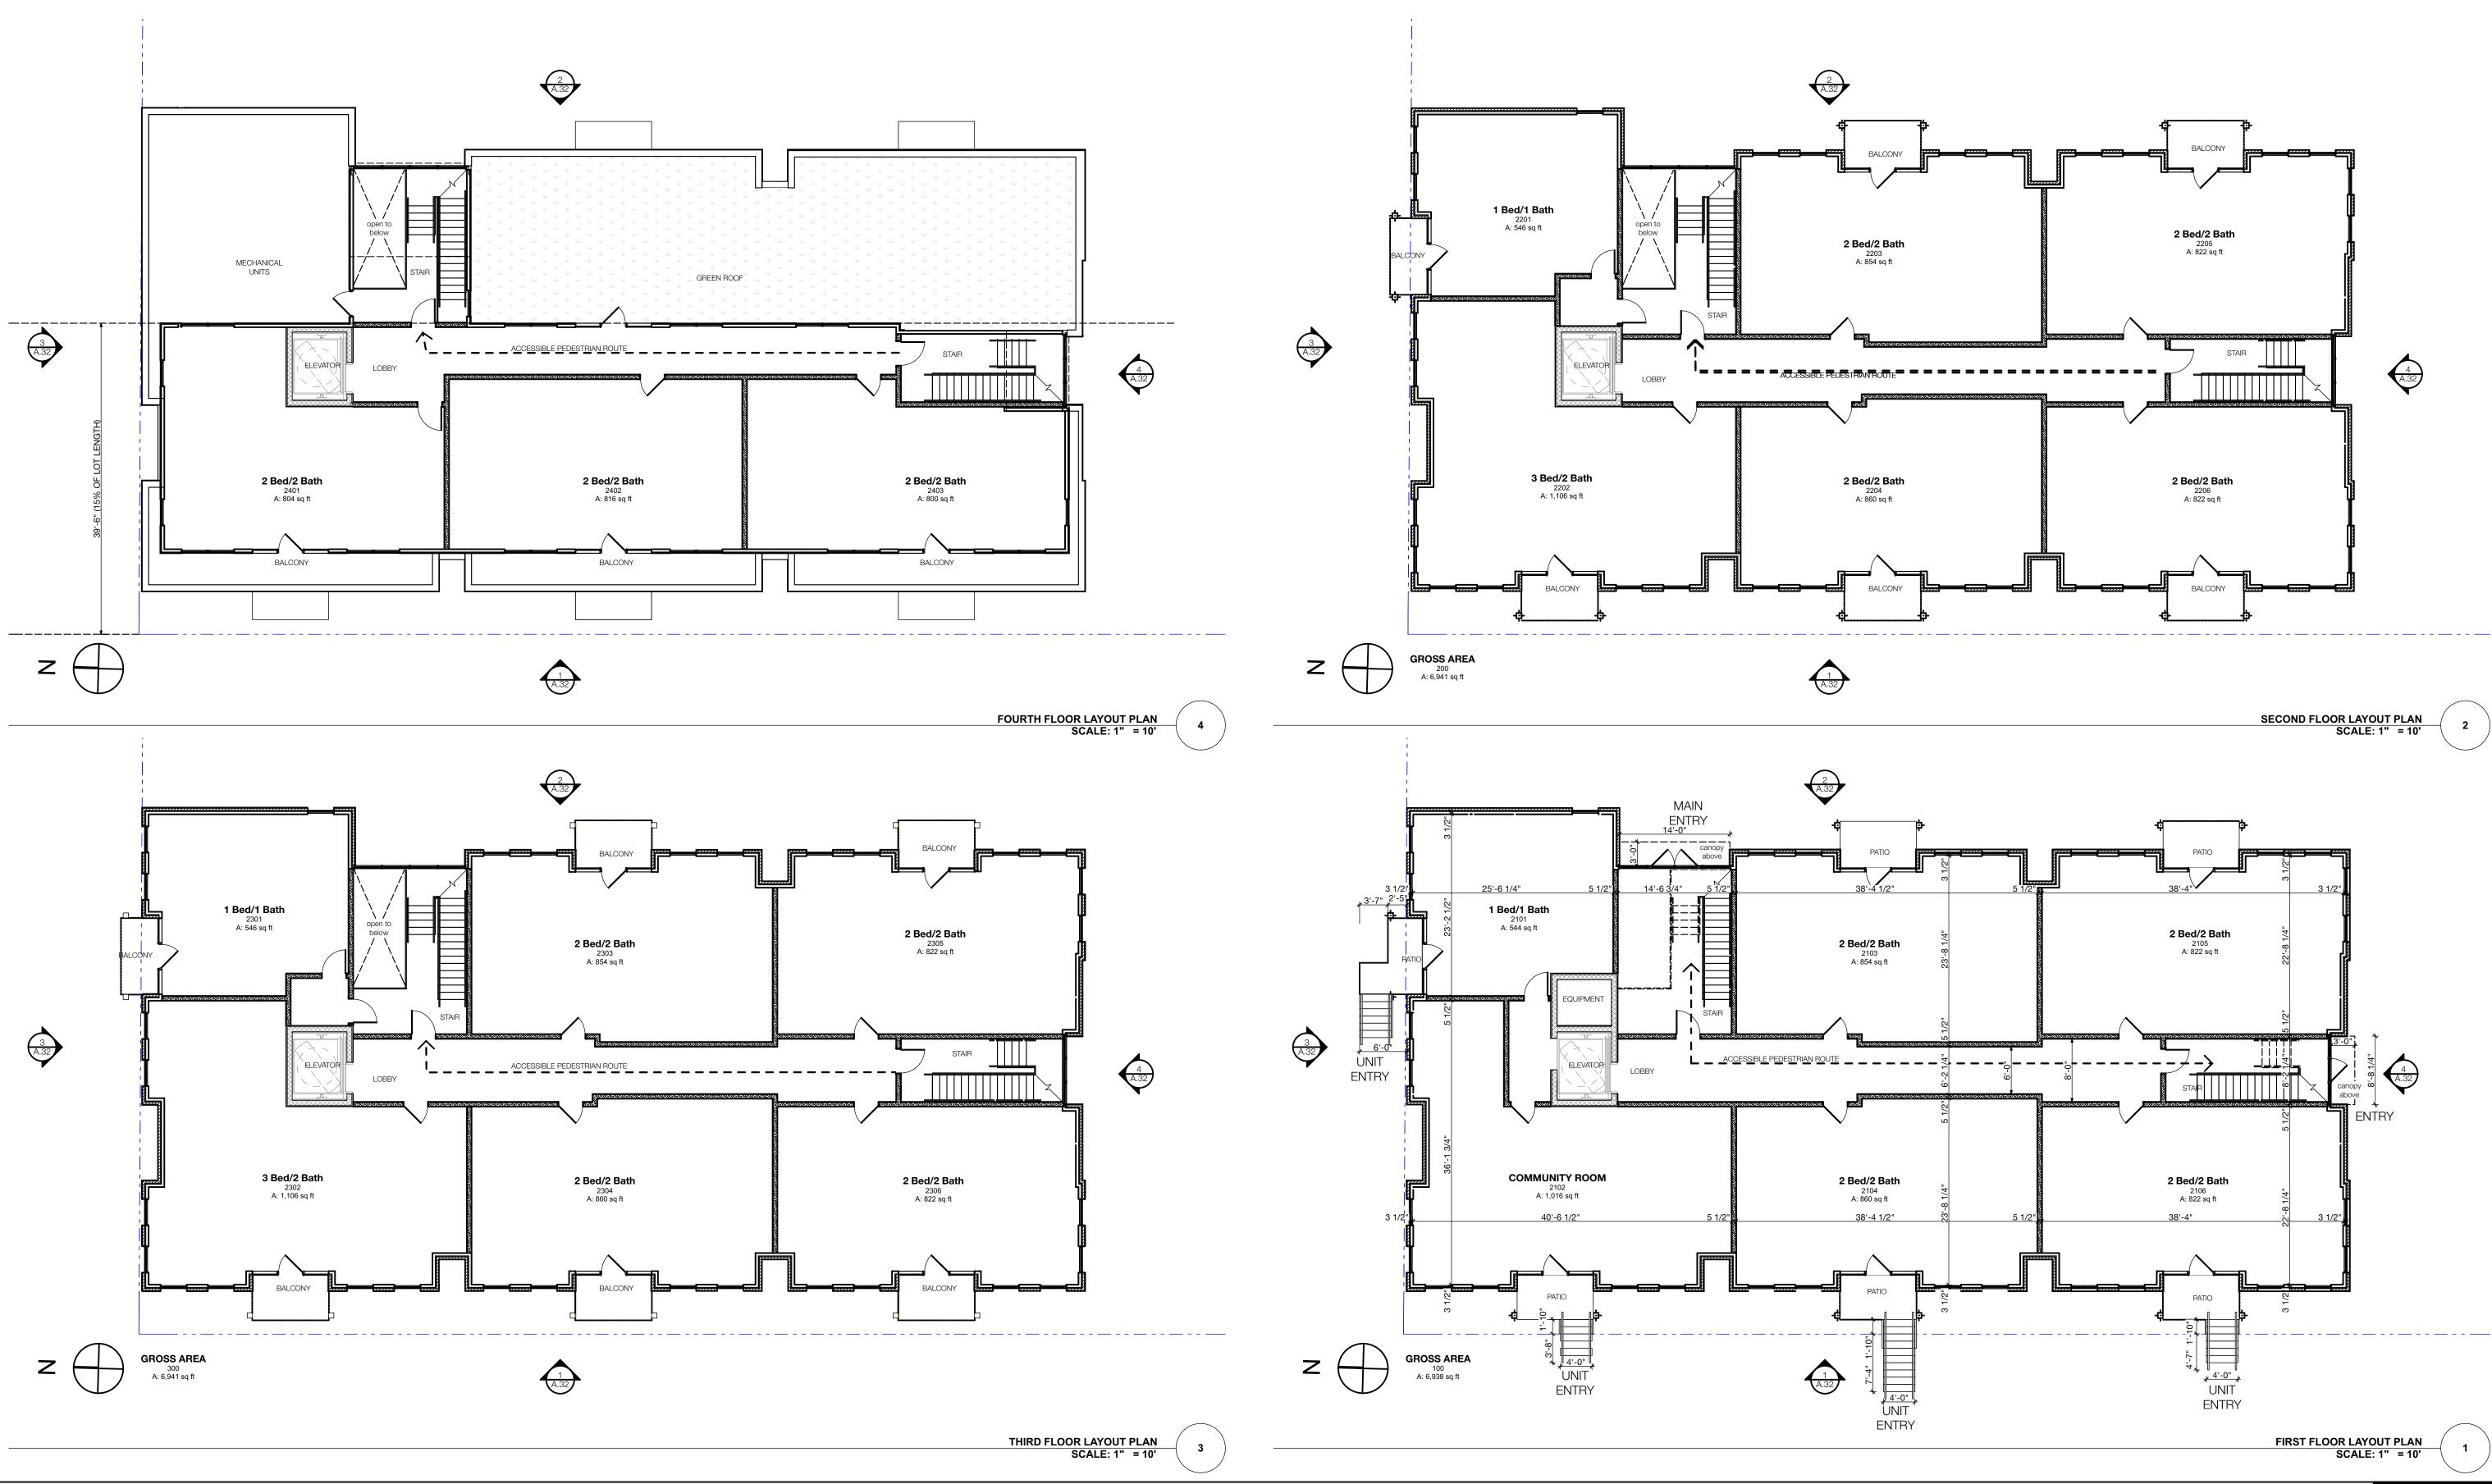

Better Housing Coalition introduced the proposed 52 unit residential development to the Union Hill neighborhood in October 2015. The plan presented included the renovation of the Citadel of Hope and construction a three-story building on Venable Street and a three-story building on Jessamine Street containing high quality affordable housing units available working individuals and families making between \$25,000 and \$45,000. The proposed project received only positive feedback. The Zoning Administrator confirmed the R-63 zoning district permitted a 52 unit residential development in same configuration presented to the community. VHDA awarded the proposed 52 unit development received an allocation of low income housing tax credits.