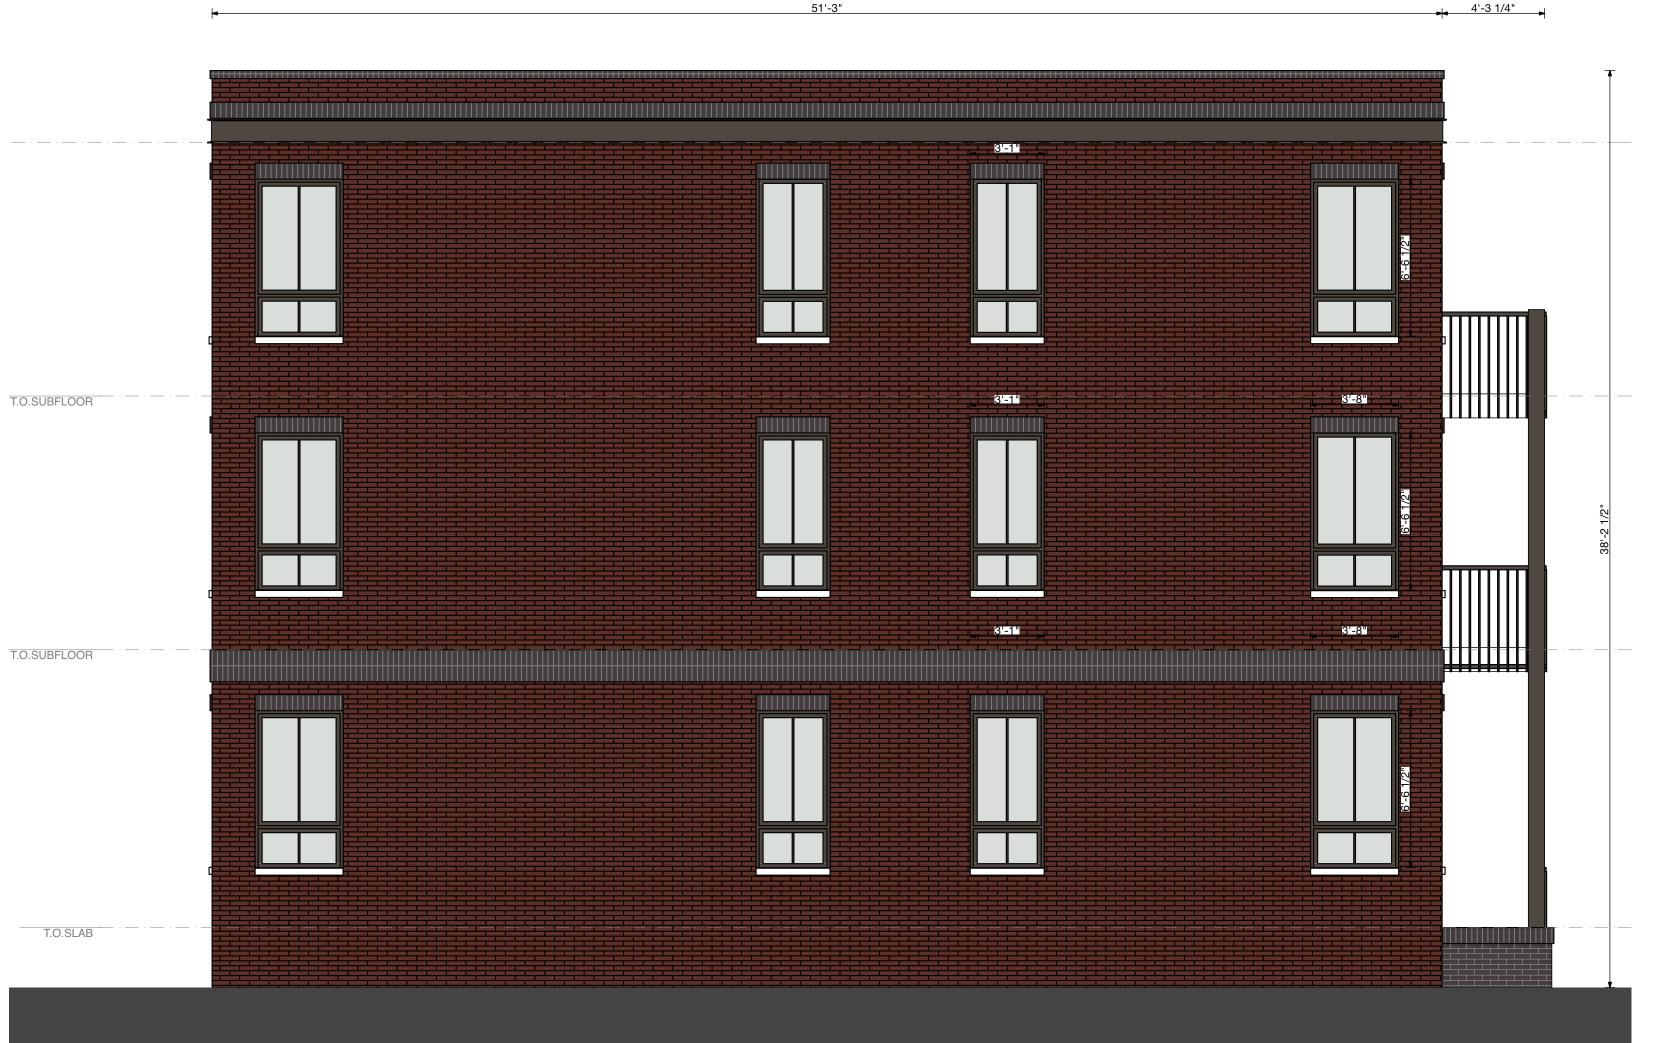

# STREET ELEVATIONS

Richmond, Virginia 23223
project #: 15.53
date: 1/25/17

Richmond, Virginia 23223
project #: 15.53
date: 1/25/17

### **EXTERIOR FINISHES**

| Mark    | Description                           | Manufacturer              | Product Name/No.        | Color/Finish      | Location                    | Notes                            |
|---------|---------------------------------------|---------------------------|-------------------------|-------------------|-----------------------------|----------------------------------|
| NEW BUI | ILDINGS                               |                           |                         |                   |                             |                                  |
|         |                                       |                           |                         |                   |                             |                                  |
| ALUM1   | ALUMINUM WINDOWS / DOORS              |                           |                         | SW7020 BLACK FOX  | AT BRICK BAYS               | CLEAR GLASS                      |
| ALUM2   | NOT USED                              |                           |                         |                   |                             |                                  |
| ALUM3   | ALUMINUM WINDOWS / DOORS              |                           |                         | WHITE             | AT CEMENTITIOUS BUILDING    | CLEAR GLASS                      |
| BR1     | BRICK                                 | GLEN-GERY BRICK           | TUSCAN SERIES           | DARK GREY (W77)   | OVERALL                     | MODULAR                          |
|         | MORTAR COLOR                          |                           |                         | TBD               | OVERALL                     |                                  |
| BR2     | BRICK                                 | GLEN-GERY BRICK           | CLASSIC IRONSPOT SERIES | TWILIGHT IRONSPOT | RECESSED & 3 STORY BUILDING | MODULAR                          |
|         | MORTAR COLOR                          |                           |                         | TBD               | RECESSED & 3 STORY BUILDING |                                  |
| BR3     | BRICK                                 | CONTINENTAL BRICK COMPANY |                         | O/S 490           | 3 - STORY BUILDING          | MODULAR                          |
|         | MORTAR COLOR                          |                           |                         | TBD               | 3 - STORY BUILDING          |                                  |
| SL1     | STONE WINDOW SILL                     |                           |                         |                   |                             |                                  |
| MTL1    | STEEL COLUMNS / BEAMS / CHANNELS      |                           | SW 7020, BLACK FOX      | SEMI-GLOSS        | OVERALL                     | POWDER COATED - 10 YEAR WARRANTY |
| MTL2    | NOT USED                              |                           |                         |                   |                             |                                  |
| MTL3    | COPING                                |                           | SW 7020, BLACK FOX      | SEMI-GLOSS        | AT BRICK BAYS               |                                  |
| MTL4    | COPING                                |                           |                         | TBD               | AT CEMENTITIOUS BUILDING    |                                  |
| MTL5    | CUSTOM STEEL GUARDRAIL                |                           | SW 7020, BLACK FOX      | SEMI-GLOSS        | OVERALL                     |                                  |
| MTL6    | NOT USED                              |                           |                         |                   |                             |                                  |
| MTL7    | CUSTOM STEEL TUBE SHAPED CANOPY       |                           | SW 7020, BLACK FOX      | SEMI-GLOSS        | OVERALL                     | POWDER COATED - 10 YEAR WARRANTY |
| CNC1    | CONCRETE STAIRS                       |                           |                         |                   |                             |                                  |
| PT41    | 8" SHIP LAP CEMENTITIOUS SIDING PAINT | SHERWIN WILLIAMS          | SW 7666, FLUER DE SEL   | SEMI-GLOSS        | OVERALL                     | MARINE GRADE - 10 YEAR WARRANTY  |
| PT42    | CEMENTITIOUS SIDING PAINT             | SHERWIN WILLIAMS          | SW 7020, BLACK FOX      | SEMI-GLOSS        | RECESSED                    | MARINE GRADE - 10 YEAR WARRANTY  |
| PT43    | CEMENTITIOUS TRIM PAINT               | SHERWIN WILLIAMS          | SW 7551, GREEK VILLA    | SEMI-GLOSS        | OVERALL                     | MARINE GRADE - 10 YEAR WARRANTY  |
| PT44    | CEMENTITIOUS SIDING PAINT             | SHERWIN WILLIAMS          | SW 7047, PORPOISE       | SEMI-GLOSS        | 4TH STORY                   | MARINE GRADE - 10 YEAR WARRANTY  |
| F60     | EXTERIOR LIGHT FIXTURE                |                           |                         | SW7020 BLACK FOX  | BALCONY / PATIO             |                                  |