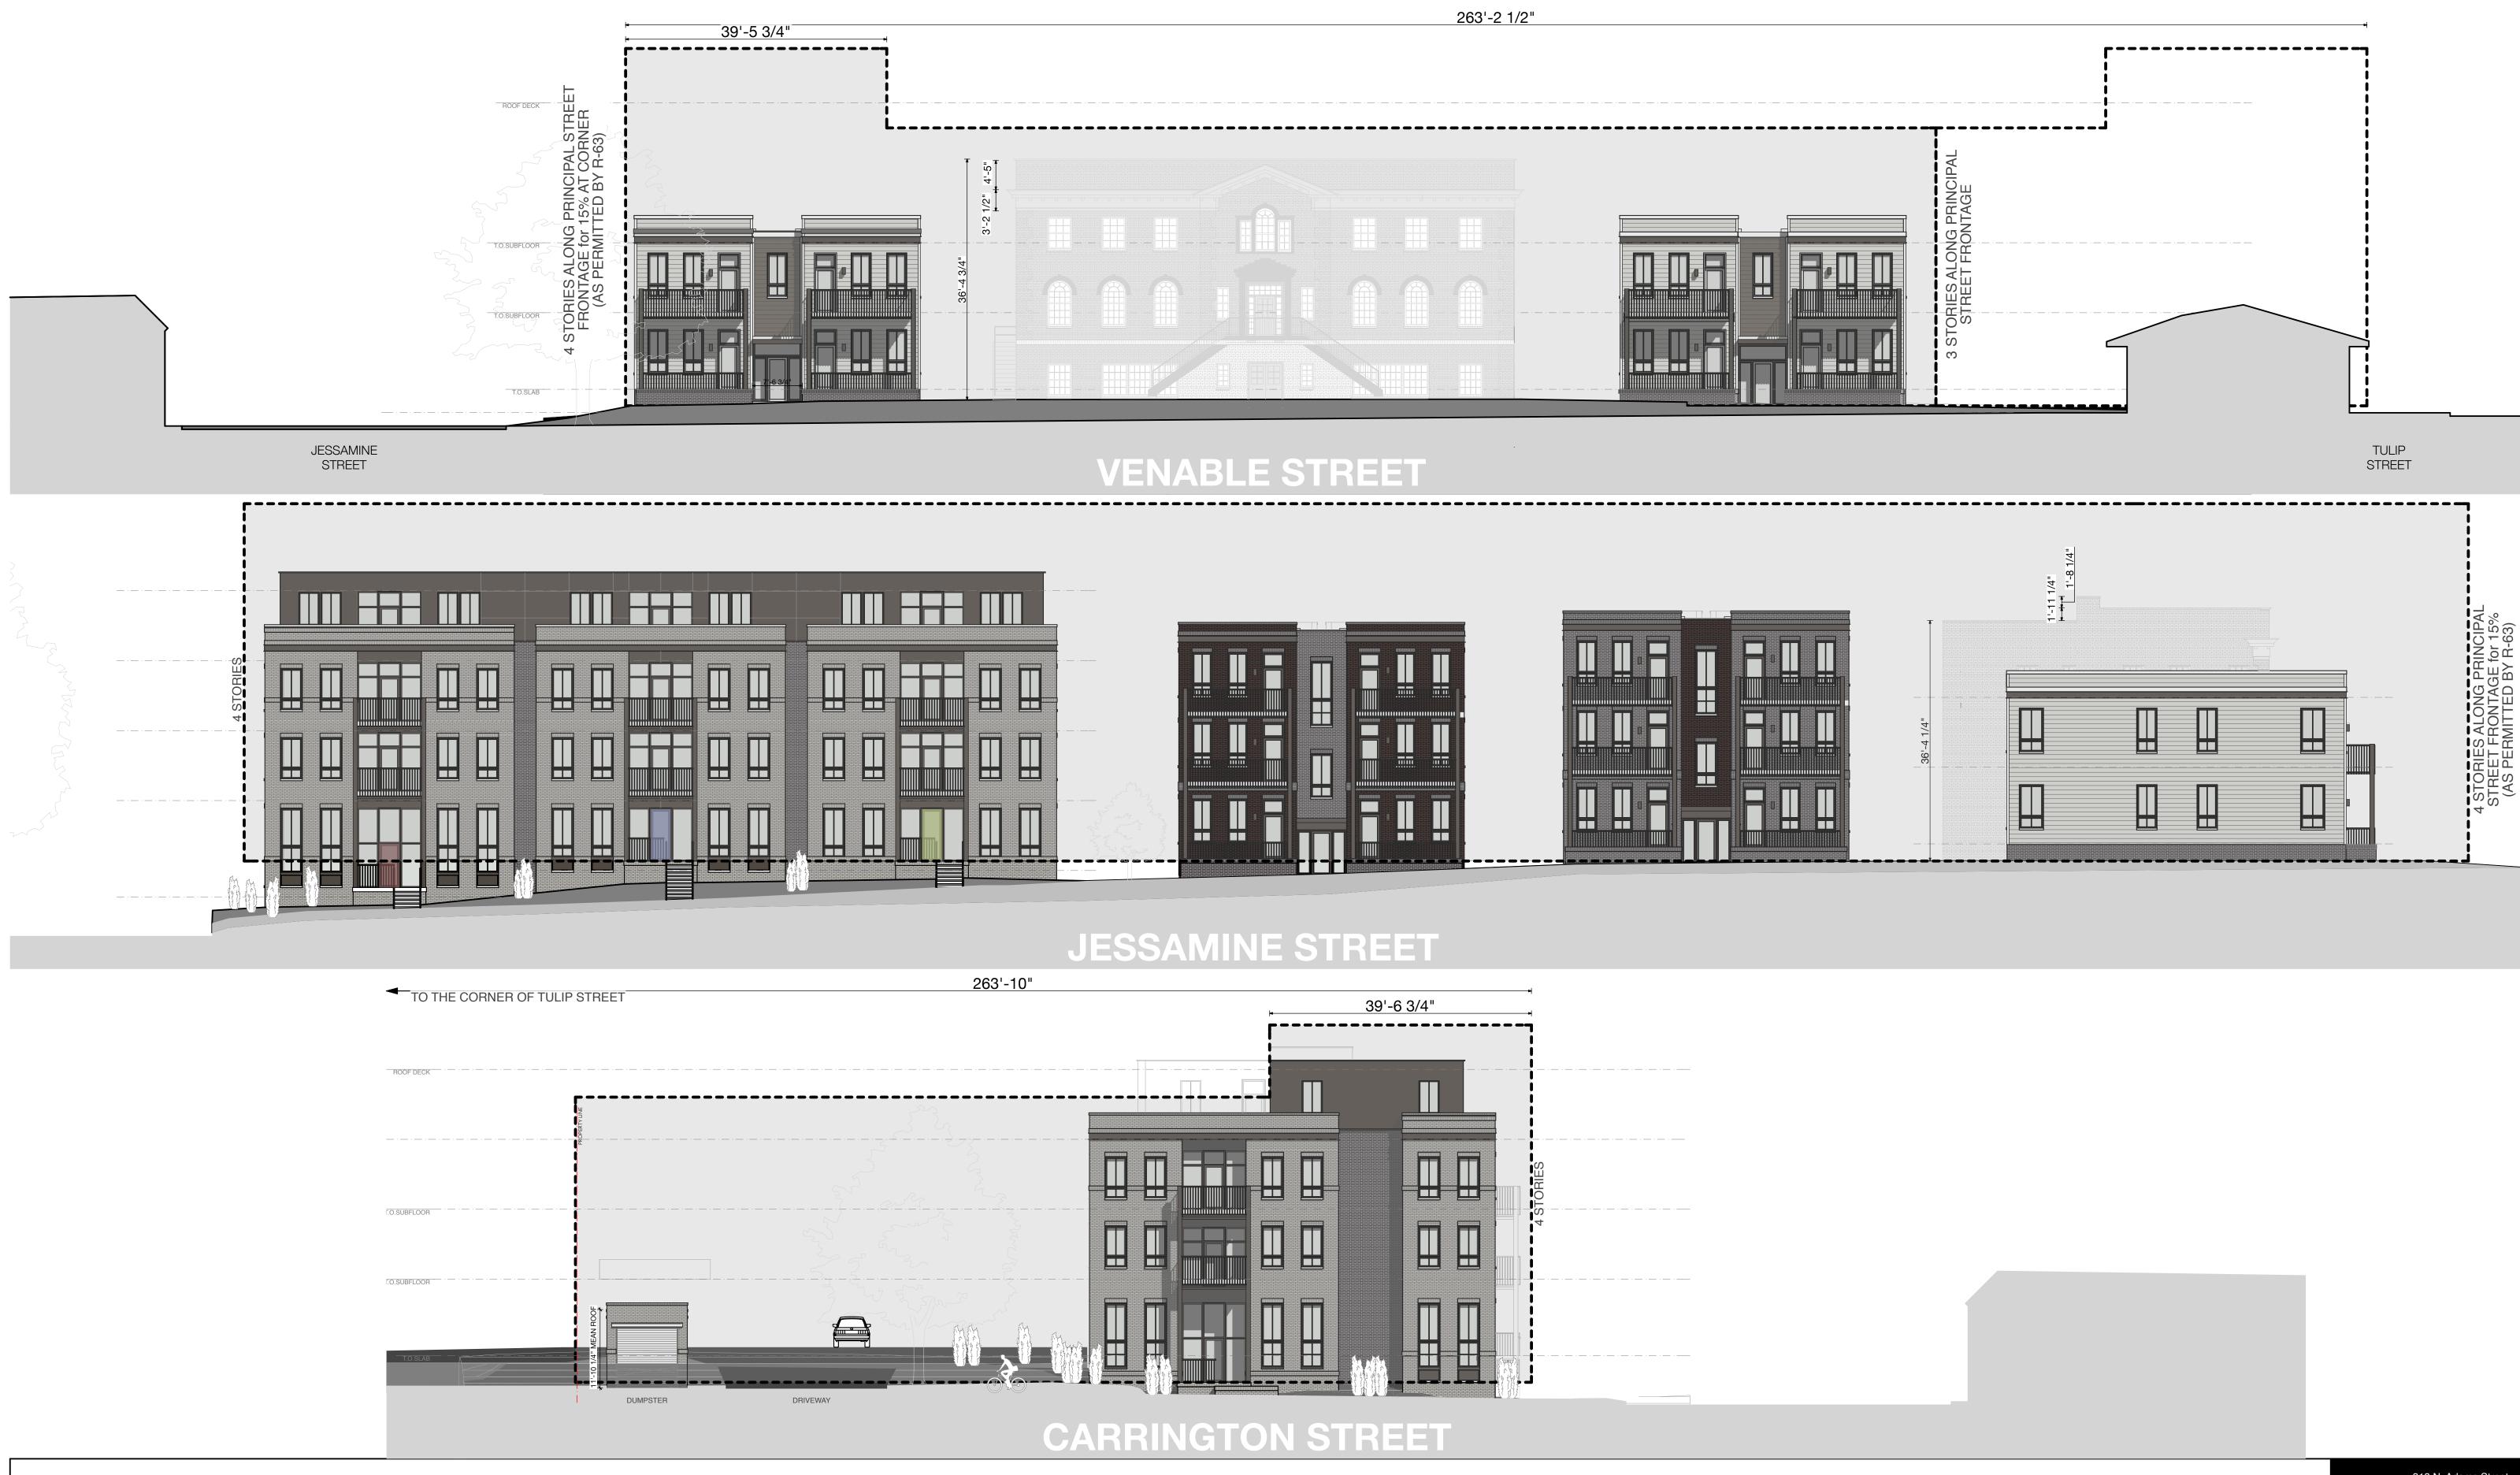

# STREET ELEVATIONS

Richmond, Virginia 23223
project #: 15.53
date: 1/25/17

Richmond, Virginia 23223
project #: 15.53
date: 1/25/17