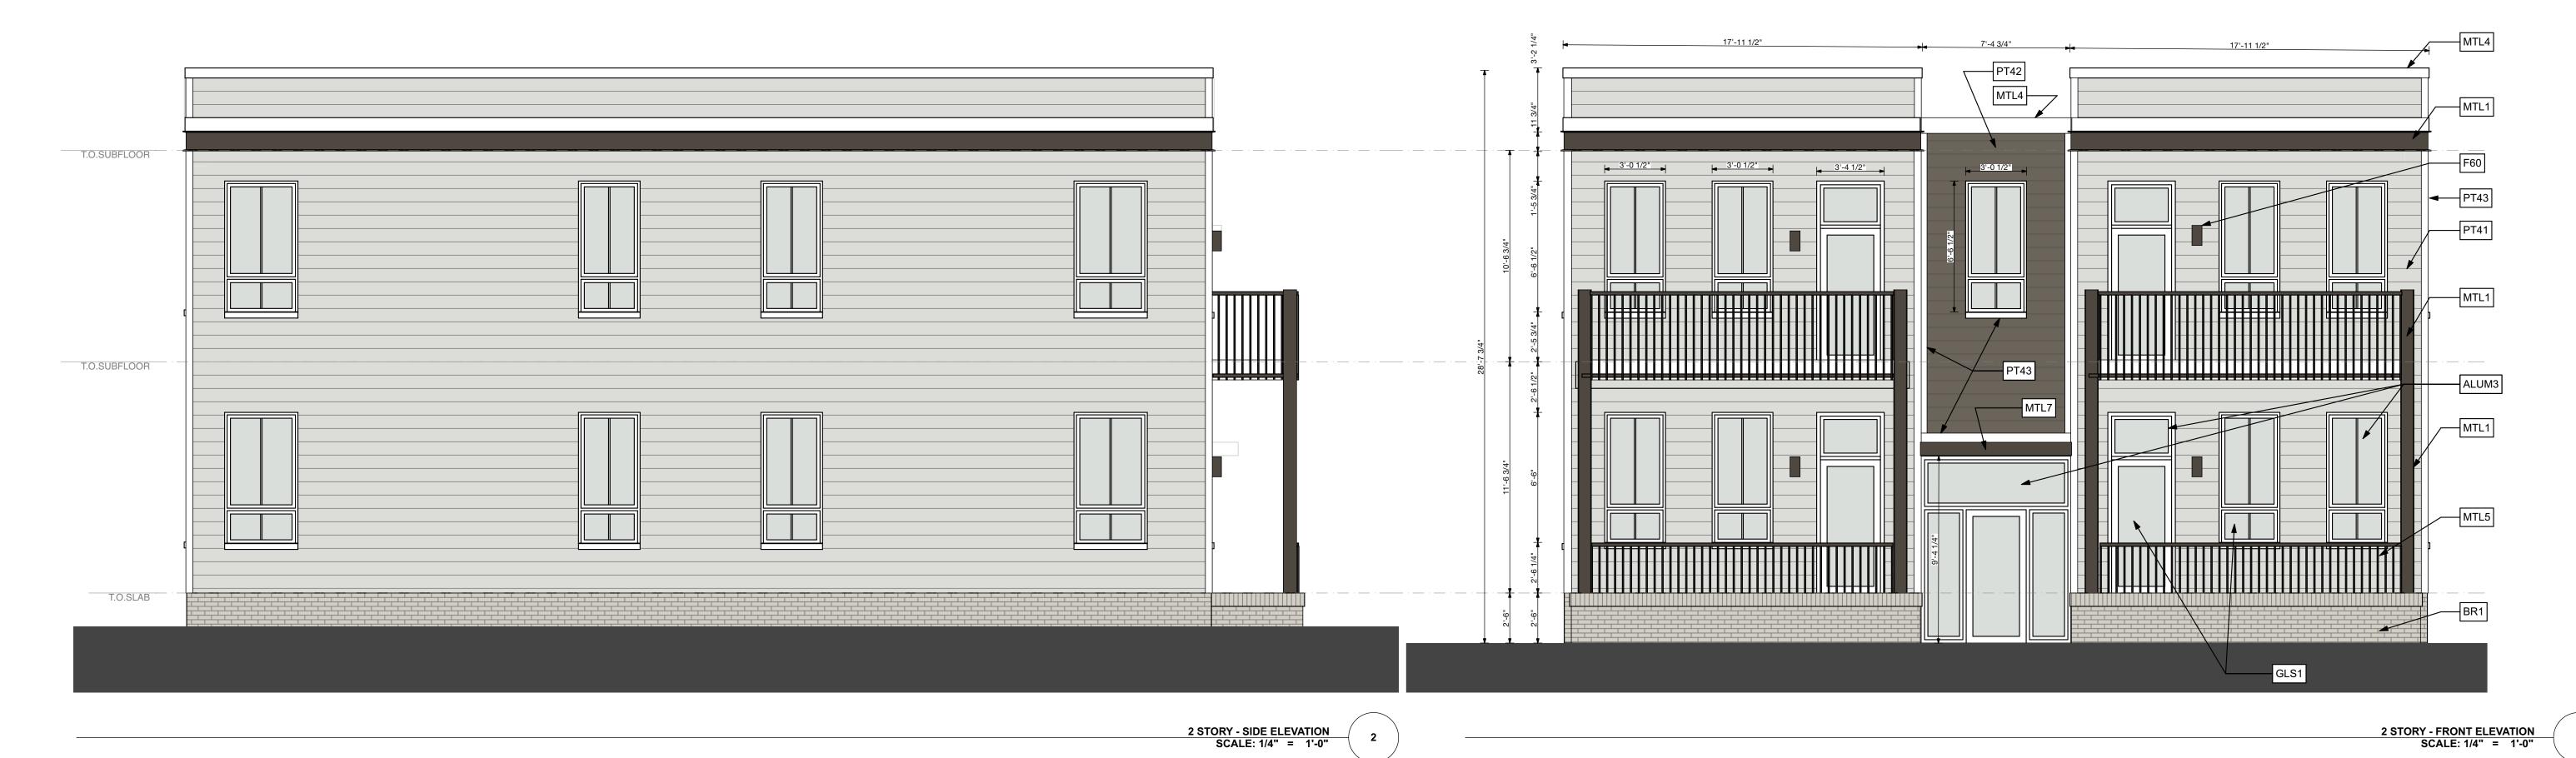

# STREET ELEVATIONS

Richmond, Virginia 23223
project #: 15.53
date: 1/25/17

Richmond, Virginia 23223
project #: 15.53
date: 1/25/17

### **EXTERIOR FINISHES**

| Mark    | Description                           | Manufacturer              | Product Name/No.        | Color/Finish      | Location                    | Notes                            |
|---------|---------------------------------------|---------------------------|-------------------------|-------------------|-----------------------------|----------------------------------|
| NEW BUI | ILDINGS                               |                           |                         |                   |                             |                                  |
|         |                                       |                           |                         |                   |                             |                                  |
| ALUM1   | ALUMINUM WINDOWS / DOORS              |                           |                         | SW7020 BLACK FOX  | AT BRICK BAYS               | CLEAR GLASS                      |
| ALUM2   | NOT USED                              |                           |                         |                   |                             |                                  |
| ALUM3   | ALUMINUM WINDOWS / DOORS              |                           |                         | WHITE             | AT CEMENTITIOUS BUILDING    | CLEAR GLASS                      |
| BR1     | BRICK                                 | GLEN-GERY BRICK           | TUSCAN SERIES           | DARK GREY (W77)   | OVERALL                     | MODULAR                          |
|         | MORTAR COLOR                          |                           |                         | TBD               | OVERALL                     |                                  |
| BR2     | BRICK                                 | GLEN-GERY BRICK           | CLASSIC IRONSPOT SERIES | TWILIGHT IRONSPOT | RECESSED & 3 STORY BUILDING | MODULAR                          |
|         | MORTAR COLOR                          |                           |                         | TBD               | RECESSED & 3 STORY BUILDING |                                  |
| BR3     | BRICK                                 | CONTINENTAL BRICK COMPANY |                         | O/S 490           | 3 - STORY BUILDING          | MODULAR                          |
|         | MORTAR COLOR                          |                           |                         | TBD               | 3 - STORY BUILDING          |                                  |
| SL1     | STONE WINDOW SILL                     |                           |                         |                   |                             |                                  |
| MTL1    | STEEL COLUMNS / BEAMS / CHANNELS      |                           | SW 7020, BLACK FOX      | SEMI-GLOSS        | OVERALL                     | POWDER COATED - 10 YEAR WARRANTY |
| MTL2    | NOT USED                              |                           |                         |                   |                             |                                  |
| MTL3    | COPING                                |                           | SW 7020, BLACK FOX      | SEMI-GLOSS        | AT BRICK BAYS               |                                  |
| MTL4    | COPING                                |                           |                         | TBD               | AT CEMENTITIOUS BUILDING    |                                  |
| MTL5    | CUSTOM STEEL GUARDRAIL                |                           | SW 7020, BLACK FOX      | SEMI-GLOSS        | OVERALL                     |                                  |
| MTL6    | NOT USED                              |                           |                         |                   |                             |                                  |
| MTL7    | CUSTOM STEEL TUBE SHAPED CANOPY       |                           | SW 7020, BLACK FOX      | SEMI-GLOSS        | OVERALL                     | POWDER COATED - 10 YEAR WARRANTY |
| CNC1    | CONCRETE STAIRS                       |                           |                         |                   |                             |                                  |
| PT41    | 8" SHIP LAP CEMENTITIOUS SIDING PAINT | SHERWIN WILLIAMS          | SW 7666, FLUER DE SEL   | SEMI-GLOSS        | OVERALL                     | MARINE GRADE - 10 YEAR WARRANTY  |
| PT42    | CEMENTITIOUS SIDING PAINT             | SHERWIN WILLIAMS          | SW 7020, BLACK FOX      | SEMI-GLOSS        | RECESSED                    | MARINE GRADE - 10 YEAR WARRANTY  |
| PT43    | CEMENTITIOUS TRIM PAINT               | SHERWIN WILLIAMS          | SW 7551, GREEK VILLA    | SEMI-GLOSS        | OVERALL                     | MARINE GRADE - 10 YEAR WARRANTY  |
| PT44    | CEMENTITIOUS SIDING PAINT             | SHERWIN WILLIAMS          | SW 7047, PORPOISE       | SEMI-GLOSS        | 4TH STORY                   | MARINE GRADE - 10 YEAR WARRANTY  |
| F60     | EXTERIOR LIGHT FIXTURE                |                           |                         | SW7020 BLACK FOX  | BALCONY / PATIO             |                                  |

# 2 STORY BUILDING