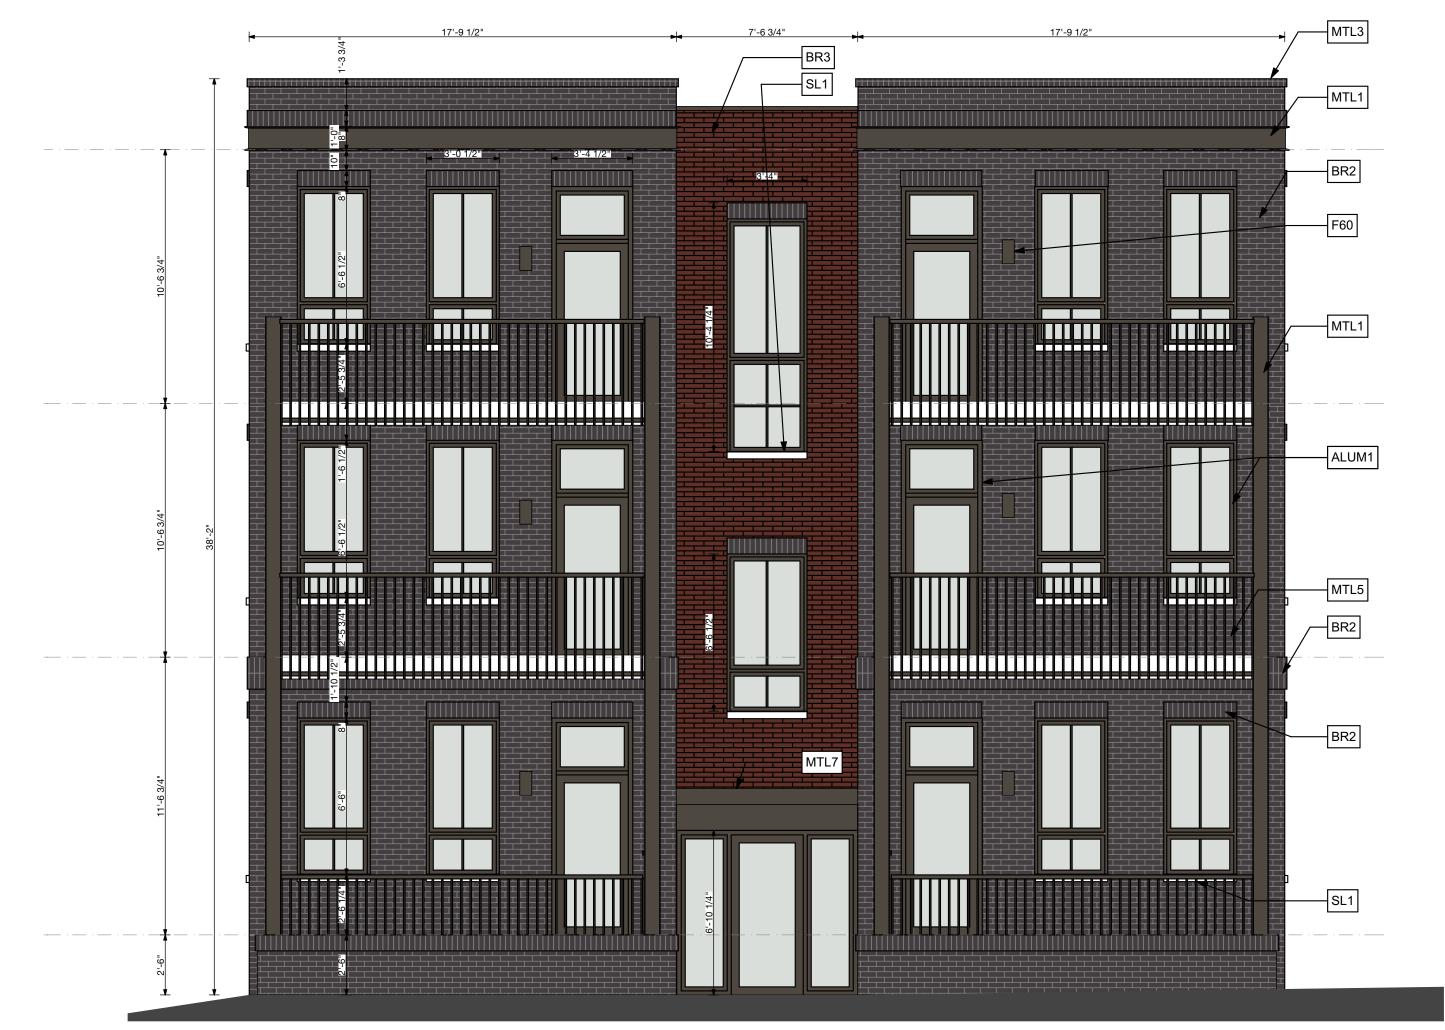

### **EXTERIOR FINISHES**

| Mark    | Description                           | Manufacturer              | Product Name/No.        | Color/Finish      | Location                    | Notes                            |
|---------|---------------------------------------|---------------------------|-------------------------|-------------------|-----------------------------|----------------------------------|
| NEW BUI | ILDINGS                               |                           |                         |                   |                             |                                  |
|         |                                       |                           |                         |                   |                             |                                  |
| ALUM1   | ALUMINUM WINDOWS / DOORS              |                           |                         | SW7020 BLACK FOX  | AT BRICK BAYS               | CLEAR GLASS                      |
| ALUM2   | NOT USED                              |                           |                         |                   |                             |                                  |
| ALUM3   | ALUMINUM WINDOWS / DOORS              |                           |                         | WHITE             | AT CEMENTITIOUS BUILDING    | CLEAR GLASS                      |
| BR1     | BRICK                                 | GLEN-GERY BRICK           | TUSCAN SERIES           | DARK GREY (W77)   | OVERALL                     | MODULAR                          |
|         | MORTAR COLOR                          |                           |                         | TBD               | OVERALL                     |                                  |
| BR2     | BRICK                                 | GLEN-GERY BRICK           | CLASSIC IRONSPOT SERIES | TWILIGHT IRONSPOT | RECESSED & 3 STORY BUILDING | MODULAR                          |
|         | MORTAR COLOR                          |                           |                         | TBD               | RECESSED & 3 STORY BUILDING |                                  |
| BR3     | BRICK                                 | CONTINENTAL BRICK COMPANY |                         | O/S 490           | 3 - STORY BUILDING          | MODULAR                          |
|         | MORTAR COLOR                          |                           |                         | TBD               | 3 - STORY BUILDING          |                                  |
| SL1     | STONE WINDOW SILL                     |                           |                         |                   |                             |                                  |
| MTL1    | STEEL COLUMNS / BEAMS / CHANNELS      |                           | SW 7020, BLACK FOX      | SEMI-GLOSS        | OVERALL                     | POWDER COATED - 10 YEAR WARRANTY |
| MTL2    | NOT USED                              |                           |                         |                   |                             |                                  |
| MTL3    | COPING                                |                           | SW 7020, BLACK FOX      | SEMI-GLOSS        | AT BRICK BAYS               |                                  |
| MTL4    | COPING                                |                           |                         | TBD               | AT CEMENTITIOUS BUILDING    |                                  |
| MTL5    | CUSTOM STEEL GUARDRAIL                |                           | SW 7020, BLACK FOX      | SEMI-GLOSS        | OVERALL                     |                                  |
| MTL6    | NOT USED                              |                           |                         |                   |                             |                                  |
| MTL7    | CUSTOM STEEL TUBE SHAPED CANOPY       |                           | SW 7020, BLACK FOX      | SEMI-GLOSS        | OVERALL                     | POWDER COATED - 10 YEAR WARRANTY |
| CNC1    | CONCRETE STAIRS                       |                           |                         |                   |                             |                                  |
| PT41    | 8" SHIP LAP CEMENTITIOUS SIDING PAINT | SHERWIN WILLIAMS          | SW 7666, FLUER DE SEL   | SEMI-GLOSS        | OVERALL                     | MARINE GRADE - 10 YEAR WARRANTY  |
| PT42    | CEMENTITIOUS SIDING PAINT             | SHERWIN WILLIAMS          | SW 7020, BLACK FOX      | SEMI-GLOSS        | RECESSED                    | MARINE GRADE - 10 YEAR WARRANTY  |
| PT43    | CEMENTITIOUS TRIM PAINT               | SHERWIN WILLIAMS          | SW 7551, GREEK VILLA    | SEMI-GLOSS        | OVERALL                     | MARINE GRADE - 10 YEAR WARRANTY  |
| PT44    | CEMENTITIOUS SIDING PAINT             | SHERWIN WILLIAMS          | SW 7047, PORPOISE       | SEMI-GLOSS        | 4TH STORY                   | MARINE GRADE - 10 YEAR WARRANTY  |
| F60     | EXTERIOR LIGHT FIXTURE                |                           |                         | SW7020 BLACK FOX  | BALCONY / PATIO             |                                  |

## 2230 Venable Street

Richmond, Virginia 23223