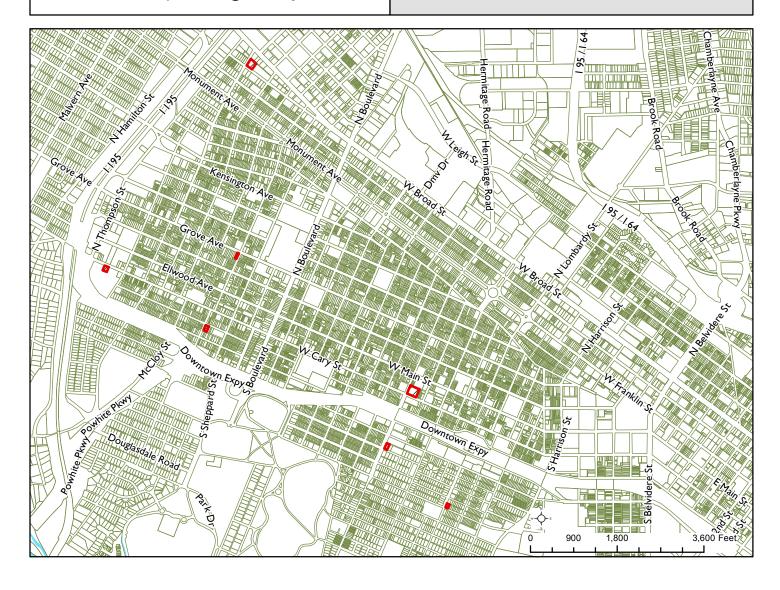

## City of Richmond Department of Planning & Development Review

LOCATION: Located at 3545 West Cary Street, 3025 Parkwood Avenue, 1920 West Cary Street, 1520 Lakeview Avenue, 1928 Rosewood Avenue, 3336 Cutshaw Avenue, and 3101 Grove Avenue

COUNCIL DISTRICT: 1, 2, 3, and 5

**APPLICANT: Cellco Partnership** 

**EXISTING USE: Utility poles** 

PROPOSED USE: To authorize Cellco Partnership, doing business as Verizon Wireless, to encroach upon the City of Richmond's rights-of-way with cell antennas and related equipment to be mounted on designated utility poles approximately located at 3545 West Cary Street, 3025 Parkwood Avenue, 1920 West Cary Street, 1520 Lakeview Avenue, 1928 Rosewood Avenue, 3336 Cutshaw Avenue, and 3101 Grove Avenue, respectively, upon certain terms and conditions.