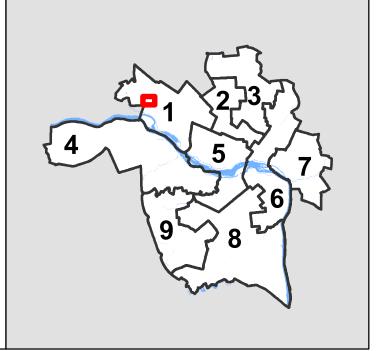

## **COUNCIL DISTRICT: 1**

PROPOSAL: To approve the Saint Catherine's School Institutional Master Plan for the properties known as 5903 Grove Avenue, 6001 Grove Avenue, 6 Maple Avenue, 10 Maple Avenue, 5604 Cary Street Road, 5606 Cary Street Road, and 5902 Three Chopt Road.