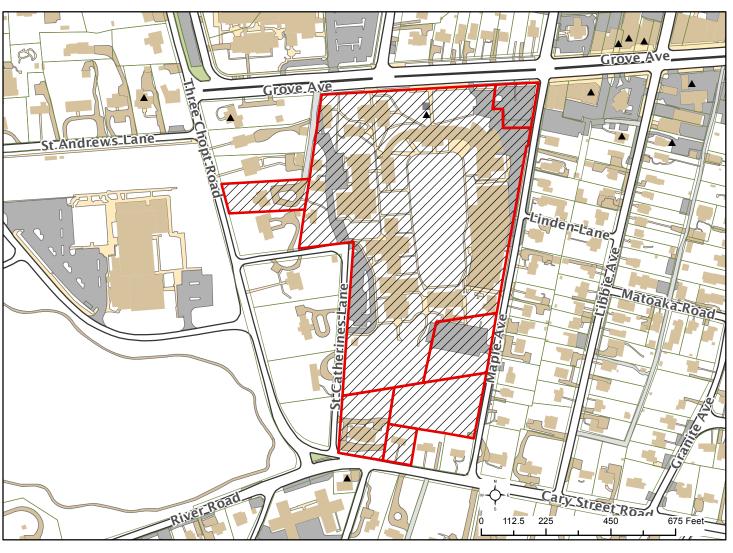

## **Institutional Master Plan**

LOCATION: 6001 Grove Avenue, 5903 Grove Avenue, 5902 Three Chopt Road, 10 Maple Avenue, 6 Maple Avenue, 5606 Cary Street Road, and 5604 Cary Street Road

APPLICANT: St. Catherine's School Foundation, Church Schools of the Diocese of Virginia d/b/a St. Catherine's School

## **COUNCIL DISTRICT: 1**

PROPOSAL: To approve the Saint Catherine's School Institutional Master Plan for the properties known as 5903 Grove Avenue, 6001 Grove Avenue, 6 Maple Avenue, 10 Maple Avenue, 5604 Cary Street Road, 5606 Cary Street Road, and 5902 Three Chopt Road.