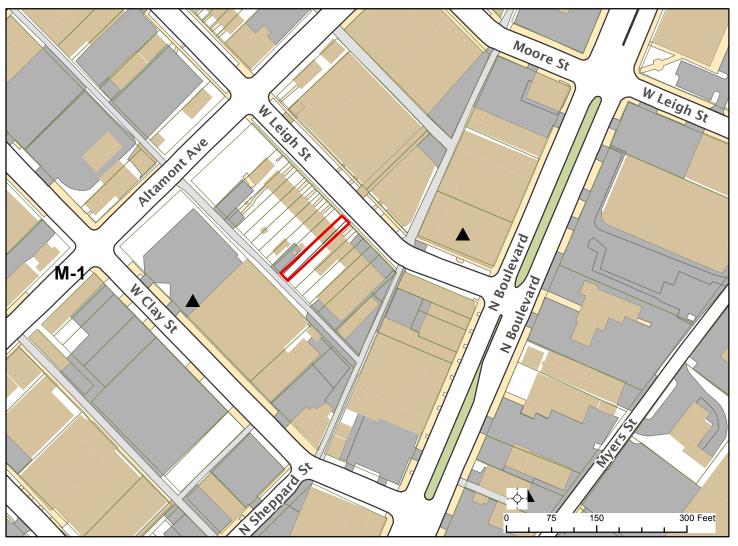

## **Special Use Permit**

LOCATION: To authorize the special use of the property known as 2927 West Leigh Street for the purpose of a single-family attached dwelling, upon certain terms and conditions.

**COUNCIL DISTRICT: 2** 

**APPLICANT: H.L. Salomonsky** 

**EXISTING USE: Single Family Dwelling** 

PROPOSED USE: To authorize the special use of the property known as 2927 West Leigh Street for the purpose of a single-family attached dwelling, upon certain terms and conditions.