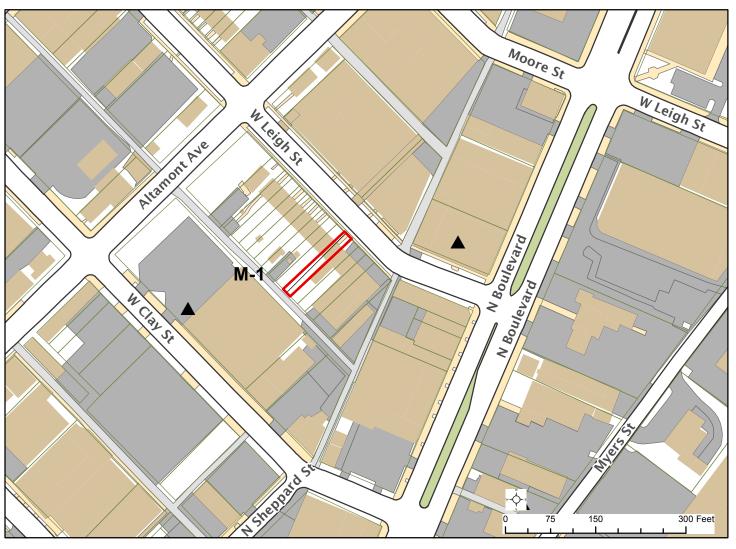

## **Special Use Permit**

LOCATION: To authorize the special use of the property known as 2925 West Leigh Street for the purpose of a single-family attached dwelling, upon certain terms and conditions.

**COUNCIL DISTRICT: 2** 

**APPLICANT: H.L. Salomonsky** 

**EXISTING USE: Single Family Dwelling** 

PROPOSED USE: To authorize the special use of the property known as 2925 West Leigh Street for the purpose of a single-family attached dwelling, upon certain terms and conditions.