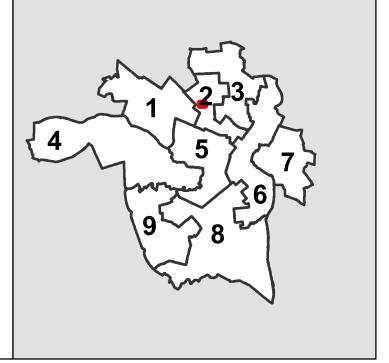

**COUNCIL DISTRICT: 2** 

**APPLICANT: H.L. Salomonsky** 

**EXISTING USE: Single Family Dwelling** 

PROPOSED USE: To authorize the special use of the property known as 2925 West Leigh Street for the purpose of a single-family attached dwelling, upon certain terms and conditions.