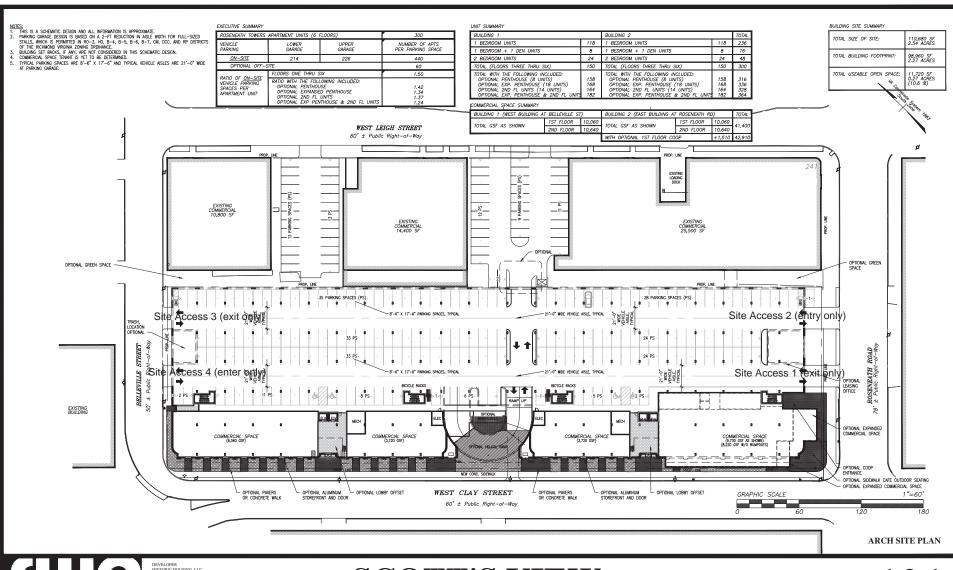

(DAVENPORT Project Number 163034)

Dear Mr. Bridewell:

At your request, DAVENPORT has performed a transportation assessment for the proposed Scott's View Development. The site is located between West Clay Street on the south, Leigh Street on the north, Roseneath Road on the east, and Belleville Street on the west. The site will consist of a mixed-use residential and office site, including 300 apartment units and a total of 44,790 square feet of office space. An on-site parking deck is planned, with two (2) levels of parking and a total of 440 parking spaces. The office space will be on levels 1 and 2, and the apartments will be on levels 3 through 6. The site plan (included in the Supporting Documents) proposes a total of four (4) access points, including two (2) on Roseneath Road and two (2) on Belleville Street. The south access on Roseneath Road will be exit only, and the north access entry only. The opposite is the case for the accesses on Belleville Street.

The site is located between West Clay Street on the south, Leigh Street on the north, Roseneath Road on the east, and Belleville Street on the west. The site will consist of a mixed-use residential and office site, including 300 apartment units and a total of 44,790 square feet of office space. An on-site parking deck is planned, with two (2) levels of parking and a total of 440 parking spaces. The office space will be on levels 1 and 2, and the apartments will be on levels 3 through 6. The site plan (included in the Supporting Documents) proposes a total of four (4) access points, including two (2) on Roseneath Road and two (2) on Belleville Street. The south access on Roseneath Road will be exit only, and the north access entry only. The opposite is the case for the accesses on Belleville Street.