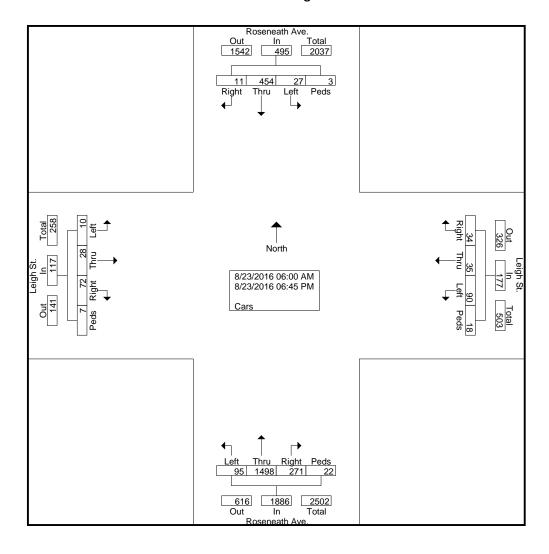

### **Existing Conditions**

DAVENPORT performed on-site data collection in order to assess current traffic operations. This included intersection turning movement counts and average daily traffic (ADT) counts on adjacent roadway sections. Figure 1 of the Supporting Documents illustrates the peak hour turning movement counts during AM and PM peak periods. Table 1 below provides a summary of ADT volumes and street inventory for the surrounding streets.