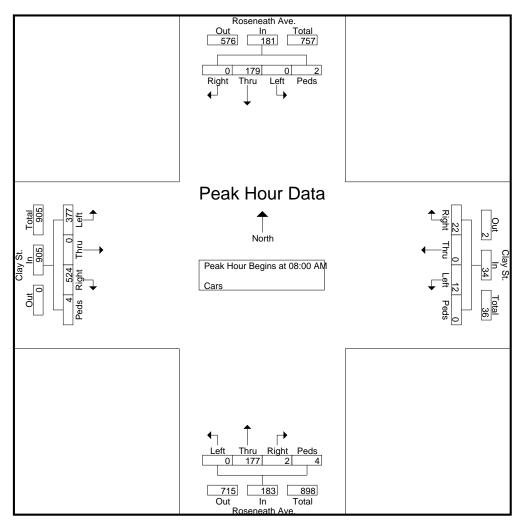

### **Existing Conditions**

DAVENPORT performed on-site data collection in order to assess current traffic operations. This included intersection turning movement counts and average daily traffic (ADT) counts on adjacent roadway sections. Figure 1 of the Supporting Documents illustrates the peak hour turning movement counts during AM and PM peak periods. Table 1 below provides a summary of ADT volumes and street inventory for the surrounding streets.

File Name : roseneath and clay; 8-23-2016; 6-9\_4-7 Site Code : 163034 Counted By: T. Wallace

Start Date: 8/23/2016

Page No : 3 Weather: Clear

|              |          | Rose      | eneath  | Ave.    |            |         |          | Clay S |      |            |       |      | eneath |      |            |       |      | Clay S |      |            |            |
|--------------|----------|-----------|---------|---------|------------|---------|----------|--------|------|------------|-------|------|--------|------|------------|-------|------|--------|------|------------|------------|
|              |          | <u>Fr</u> | om No   | orth    |            |         | F        | rom E  | ast  |            |       | Fr   | om Sc  | uth  |            |       | Fı   | rom W  | est  |            |            |
| Start Time   | Right    | Thru      | Left    | Peds    | App. Total | Right   | Thru     | Left   | Peds | App. Total | Right | Thru | Left   | Peds | App. Total | Right | Thru | Left   | Peds | App. Total | Int. Total |
| Peak Hour Ar | nalysis  | From (    | 06:00 A | AM to 1 | 1:45 AN    | 1 - Pea | k 1 of 1 |        |      |            |       |      |        |      |            |       |      |        |      |            |            |
| Peak Hour fo | r Entire | Inters    | ection  | Begins  | at 08:0    | 0 AM    |          |        |      |            |       |      |        |      |            |       |      |        |      |            |            |
| 08:00 AM     | 0        | 35        | 0       | 1       | 36         | 2       | 0        | 4      | 0    | 6          | 0     | 43   | 0      | 2    | 45         | 187   | 0    | 143    | 2    | 332        | 419        |
| 08:15 AM     | 0        | 15        | 0       | 0       | 15         | 2       | 0        | 3      | 0    | 5          | 0     | 20   | 0      | 2    | 22         | 61    | 0    | 45     | 0    | 106        | 148        |
| 08:30 AM     | 0        | 23        | 0       | 1       | 24         | 3       | 0        | 3      | 0    | 6          | 0     | 24   | 0      | 0    | 24         | 115   | 0    | 70     | 0    | 185        | 239        |
| 08:45 AM     | 0        | 106       | 0       | 0       | 106        | 15      | 0        | 2      | 0    | 17         | 2     | 90   | 0      | 0    | 92         | 161   | 0    | 119    | 2    | 282        | 497        |
| Total Volume | 0        | 179       | 0       | 2       | 181        | 22      | 0        | 12     | 0    | 34         | 2     | 177  | 0      | 4    | 183        | 524   | 0    | 377    | 4    | 905        | 1303       |
| % App. Total | 0        | 98.9      | 0       | 1.1     |            | 64.7    | 0        | 35.3   | 0    |            | 1.1   | 96.7 | 0      | 2.2  |            | 57.9  | 0    | 41.7   | 0.4  |            |            |
| PHF          | .000     | .422      | .000    | .500    | .427       | .367    | .000     | .750   | .000 | .500       | .250  | .492 | .000   | .500 | .497       | .701  | .000 | .659   | .500 | .681       | .655       |