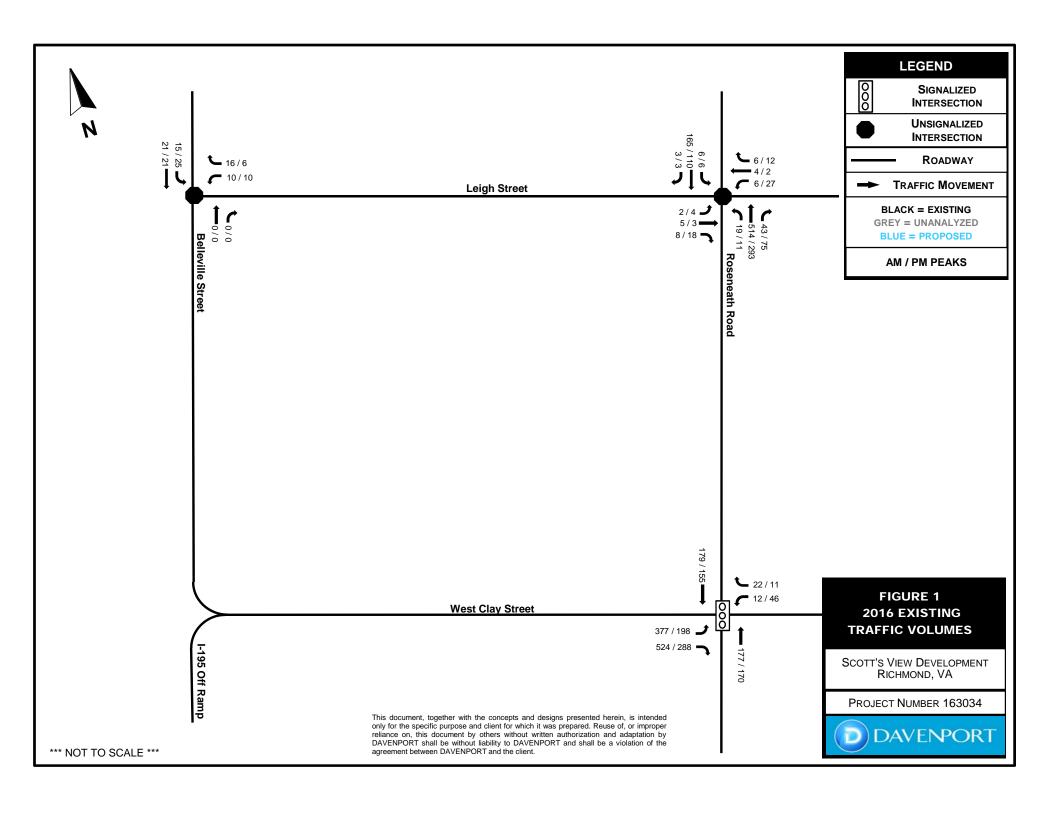

### **Existing Conditions**

DAVENPORT performed on-site data collection in order to assess current traffic operations. This included intersection turning movement counts and average daily traffic (ADT) counts on adjacent roadway sections. Figure 1 of the Supporting Documents illustrates the peak hour turning movement counts during AM and PM peak periods. Table 1 below provides a summary of ADT volumes and street inventory for the surrounding streets.

|                   | Table 1 - Street Inventor                  | y and Traffic V   | olumes      |                |
|-------------------|--------------------------------------------|-------------------|-------------|----------------|
| Facility Name     | Typical Cross<br>Section                   | Pavement<br>Width | Speed Limit | Approx.<br>ADT |
| West Clay Street  | 2-lane undivided with<br>on-street parking | Approx. 35'       | 25 MPH      | 5,700          |
| Roseneath Street  | 2-lane undivided with<br>on-street parking | Approx. 44'       | 25 MPH      | 5,000          |
| Leigh Street      | 2-lane undivided with<br>on-street parking | Approx. 35'       | 25 MPH      | 900            |
| Belleville Street | 2-lane undivided with<br>on-street parking | Approx. 35'       | 25 MPH      | 300            |