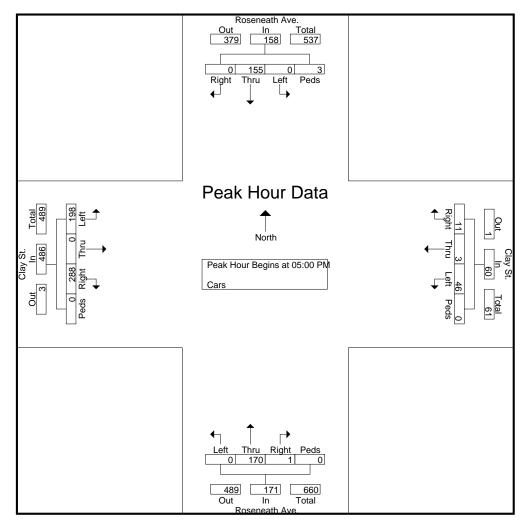

### **Existing Conditions**

DAVENPORT performed on-site data collection in order to assess current traffic operations. This included intersection turning movement counts and average daily traffic (ADT) counts on adjacent roadway sections. Figure 1 of the Supporting Documents illustrates the peak hour turning movement counts during AM and PM peak periods. Table 1 below provides a summary of ADT volumes and street inventory for the surrounding streets.