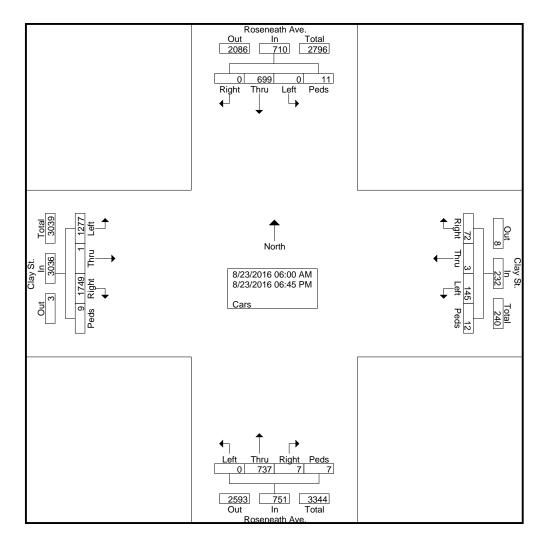

## **Queuing Analysis**

Page 5

Mr. Bridewell

Queue lengths were reviewed for future build conditions using SimTraffic software traffic simulation. A simulation was performed with standard 10 minute seeding period and 60 minute recording period. Screenshots of queue lengths are shown below. The queue lengths indicate that with the recommended improvements in place, the addition of new traffic as well as the site accesses on Roseneath Road are not expected to block the adjacent intersections at West Clay Street and at Leigh Street.

SimTraffic Queue Lengths: AM Peak (top), PM Peak (bottom)

Page 6 9/1/2016 Mr. Bridewell DAVENPORT Project No. 163034