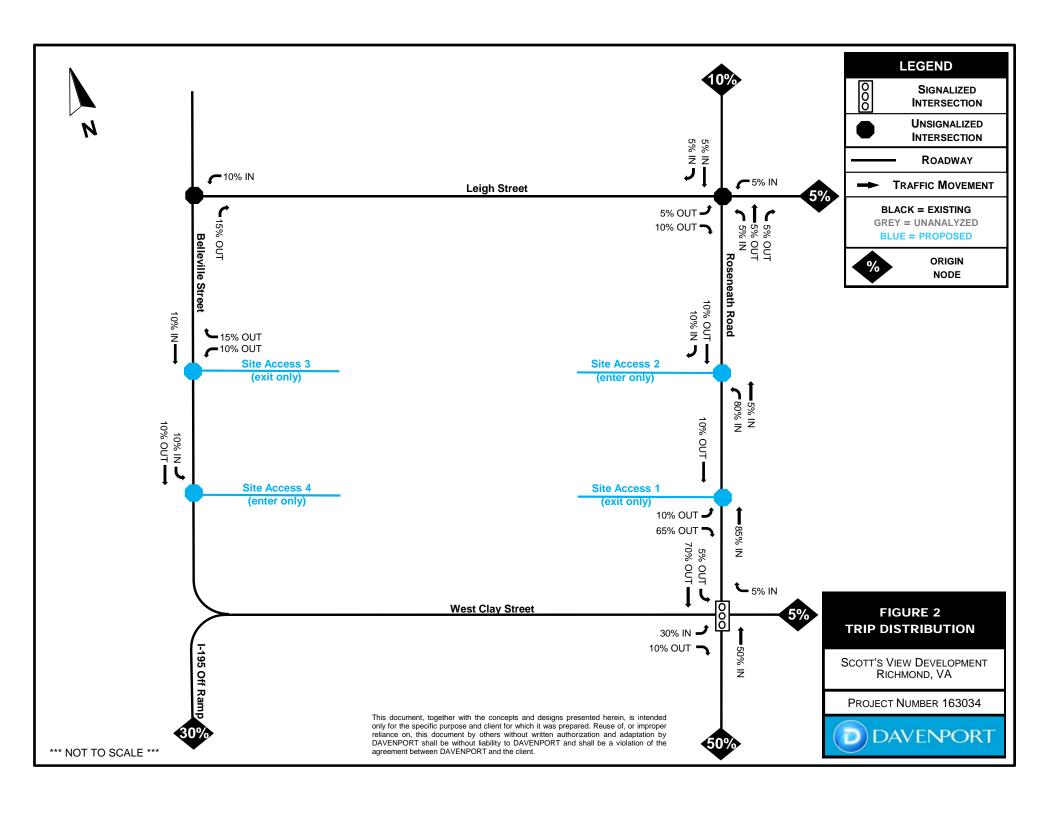

The site trip distribution patterns are illustrated in Figure 2 of the Supporting Documents. Site trips were projected at each location based on these distribution percentages. Based upon the surrounding roadway network and travel patterns, the accesses on Roseneath Road are expected to serve as the primary entry and exit, and the accesses on Belleville Street are expected to serve as secondary entry and exit points. Illustrations of future no build, site trips, and future build volumes are included in Figures 3 through 5 of the Supporting Documents.