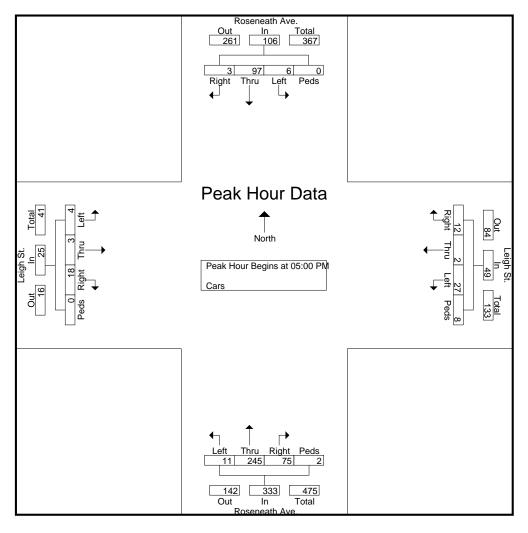

### **Existing Conditions**

DAVENPORT performed on-site data collection in order to assess current traffic operations. This included intersection turning movement counts and average daily traffic (ADT) counts on adjacent roadway sections. Figure 1 of the Supporting Documents illustrates the peak hour turning movement counts during AM and PM peak periods. Table 1 below provides a summary of ADT volumes and street inventory for the surrounding streets.