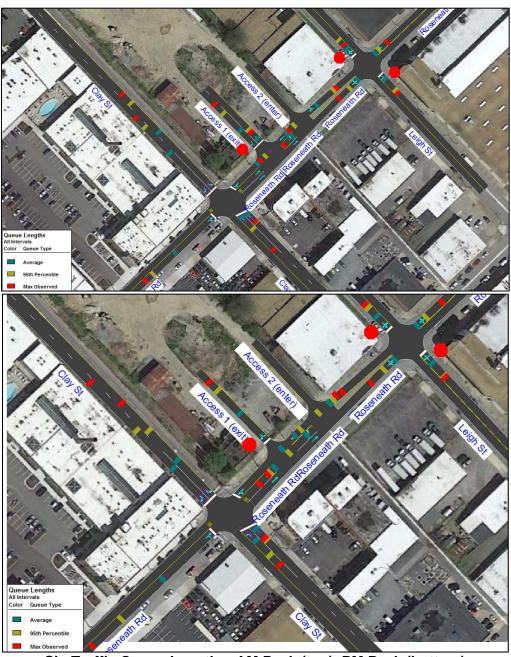

## **Queuing Analysis**

Page 5

Mr. Bridewell

Queue lengths were reviewed for future build conditions using SimTraffic software traffic simulation. A simulation was performed with standard 10 minute seeding period and 60 minute recording period. Screenshots of queue lengths are shown below. The queue lengths indicate that with the recommended improvements in place, the addition of new traffic as well as the site accesses on Roseneath Road are not expected to block the adjacent intersections at West Clay Street and at Leigh Street.

SimTraffic Queue Lengths: AM Peak (top), PM Peak (bottom)

Page 6 9/1/2016 Mr. Bridewell DAVENPORT Project No. 163034

The micro-simulation using SimTraffic software also indicates the addition of new traffic as well as the site accesses on Roseneath Road are not expected to block the adjacent intersections at West Clay Street and at Leigh Street.