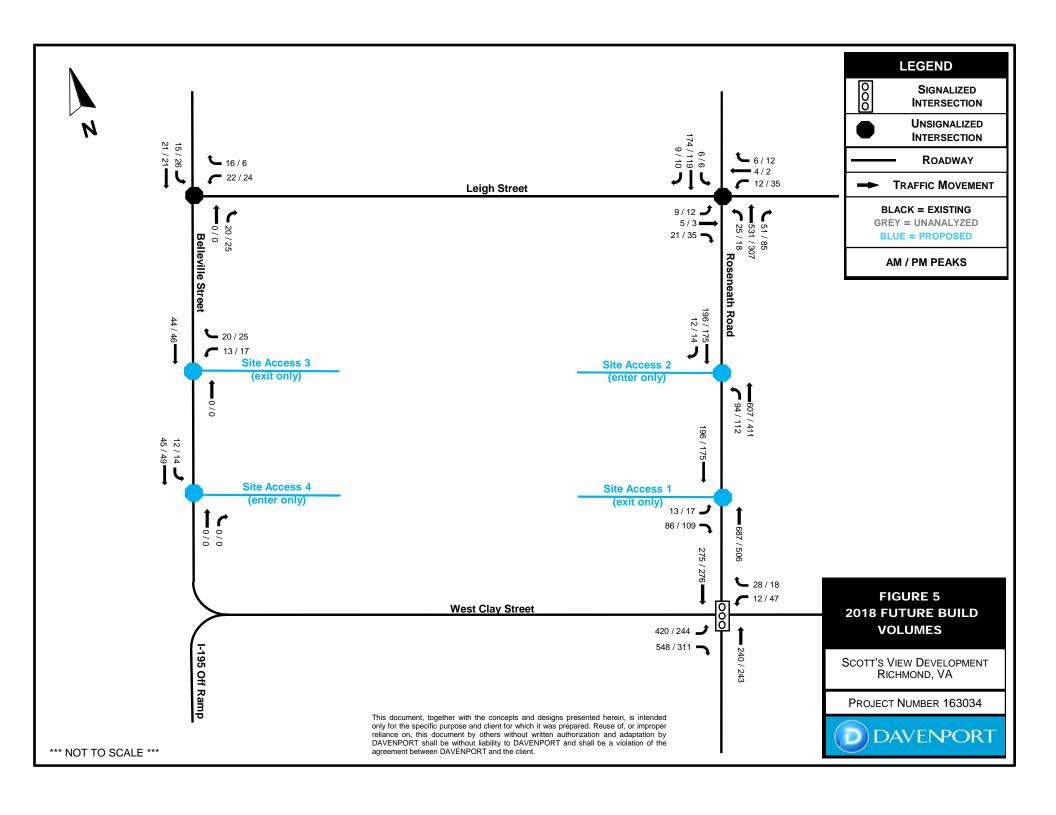

#### **Future Traffic Volumes**

Traffic volumes for future build conditions were computed as the sum of background nobuild traffic and Scott's View site trips. This site was analyzed for a build-out year of 2018. 2016 existing volumes were projected to 2018 background conditions by applying a 1% per year growth rate. This growth rate was considered adequate to account for background traffic growth in the area.

The site trip distribution patterns are illustrated in Figure 2 of the Supporting Documents. Site trips were projected at each location based on these distribution percentages. Based upon the surrounding roadway network and travel patterns, the accesses on Roseneath Road are expected to serve as the primary entry and exit, and the accesses on Belleville Street are expected to serve as secondary entry and exit points. Illustrations of future no build, site trips, and future build volumes are included in Figures 3 through 5 of the Supporting Documents.

## **Future Traffic Capacity Analysis**

Based on the addition of site traffic, a level of service analysis has been completed for future build conditions. The summary of these results are shown below. This indicates that all study intersections are expected to remain at the same level of service once the Scott's View Development is built. LOS C or better is expected at all the study intersections during AM and PM peaks.

|                                               | Tab                     | le 4 - Level            | of Service S            | ummary                  |                         |                         |
|-----------------------------------------------|-------------------------|-------------------------|-------------------------|-------------------------|-------------------------|-------------------------|
|                                               |                         | AM Peak                 |                         |                         | PM Peak                 |                         |
| Intersection                                  | 2016 Existing           | 2018 Future<br>No Build | 2018 Future<br>Build    | 2016 Existing           | 2018 Future No<br>Build | 2018 Future<br>Build    |
| West Clay Street at<br>Roseneath Road         | B (12.1)                | B (12.1)                | B (14.9)                | B (12.2)                | B (12.2)                | B (15.3)                |
| Roseneath Road at Site<br>Access 1 (exit)     |                         |                         | B (11.7)<br>EB Approach |                         |                         | B (10.8)<br>EB Approach |
| Roseneath Road at Site<br>Access 2 (entry)    |                         |                         | A (1.9)<br>NB Approach  |                         |                         | A (1.7)<br>NB Approach  |
| Roseneath Road at<br>Leigh Street             | C (15.8)<br>WB Approach | C (15.8<br>WB Approach  | C (18.5)<br>WB Approach | B (12.7)<br>WB Approach | B (12.9)<br>WB Approach | B (14.4)<br>WB Approach |
| Leigh Street at Belleville<br>Street          | A (8.6)<br>WB Approach  | A (8.6)<br>WB Approach  | A (8.8)<br>WB Approach  | A (8.8)<br>WB Approach  | A (8.8)<br>WB Approach  | A (9.1)<br>WB Approach  |
| Belleville Street at Site<br>Access 3 (exit)  |                         |                         | A (8.6)<br>WB Approach  |                         |                         | A (8.7)<br>WB Approach  |
| Belleville Street at Site<br>Access 4 (enter) |                         |                         | A (1.5)<br>SB Approach  |                         |                         | A (1.7)<br>SB Approach  |
|                                               |                         | LOS (de                 | lay in seconds)         |                         |                         |                         |