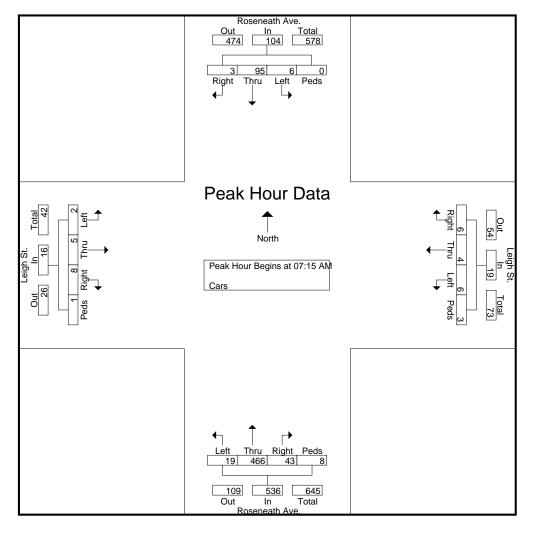

### **Existing Conditions**

DAVENPORT performed on-site data collection in order to assess current traffic operations. This included intersection turning movement counts and average daily traffic (ADT) counts on adjacent roadway sections. Figure 1 of the Supporting Documents illustrates the peak hour turning movement counts during AM and PM peak periods. Table 1 below provides a summary of ADT volumes and street inventory for the surrounding streets.