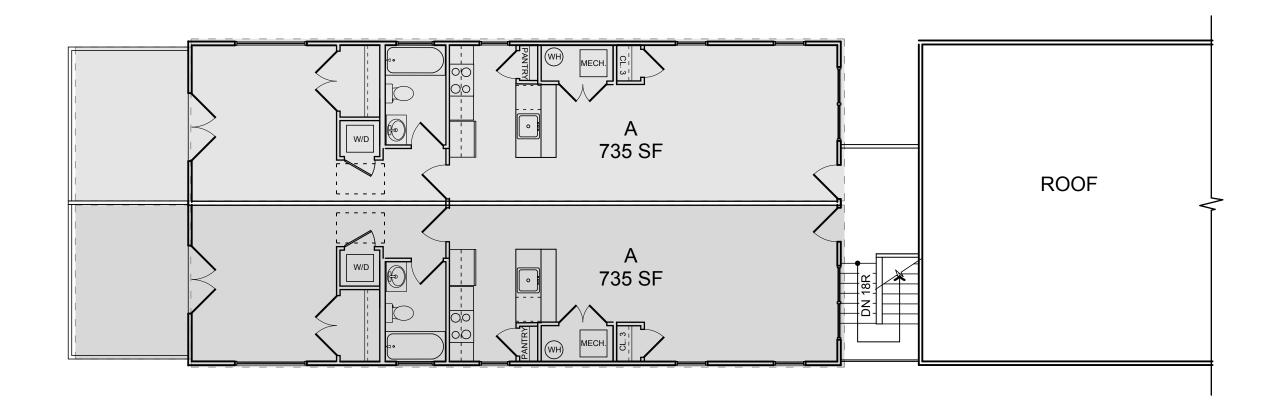

Note: CAR reviews all applications on a case-by-case basis.

1ST FLOOR PLAN

2,494 SF

STREETSCAPE ELEVATION /

REAR ALLEY CONDENSERS 54'-4 5/8 N. 21ST STREET RAMP 1:20 MAX. SLOPE 24'-5" ONDENSERS CONDENSERS 54'-4 5/8" 37'-10 1/4" 11'-0 3/8" SIDE ALLEY