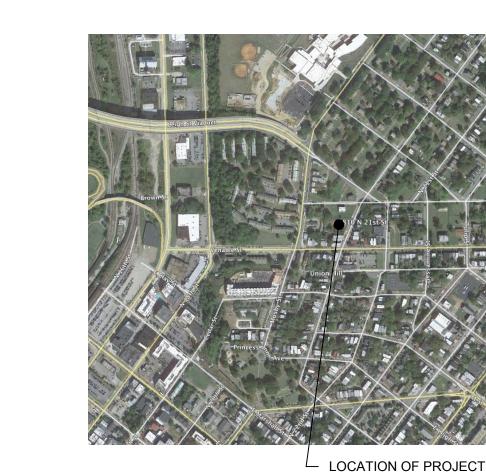

SITE PLAN

3RD FLOOR PLAN 5 1,470 SF

LOCATION MAP

**INDEX OF DRAWINGS** 

COVER SHEET, PLANS, LOCATION MAP, SITE PLAN, STREETSCAPE ELEVATION, PROJECT SCOPE PROPOSED ELEVATIONS

SCOPE OF PROJECT

THE SCOPE OF WORK FOR THIS PROJECT IS TO BUILD AN 8-UNIT MULTI-FAMILY STRUCTURE. FACING THE STREET WILL BE A 2 STORY PORTION SEPARATED BY A CENTRAL STAIR WHICH WIL ALSO SERVE A 3- STORY PORTION TO THE REAR. THE PROJECT WILL FOLLOW THE THE DESIGN GUIDELINES WHERE APPLICAPLE, PER THE HANDBOOK AND DESIGN REVIEW GUIDELINES FOR BUILDING IN OLD AND HISTORIC DISTRICTS AS AUTHORIZED BY SECTION 930.7 (g) OF THE CITY CODE.