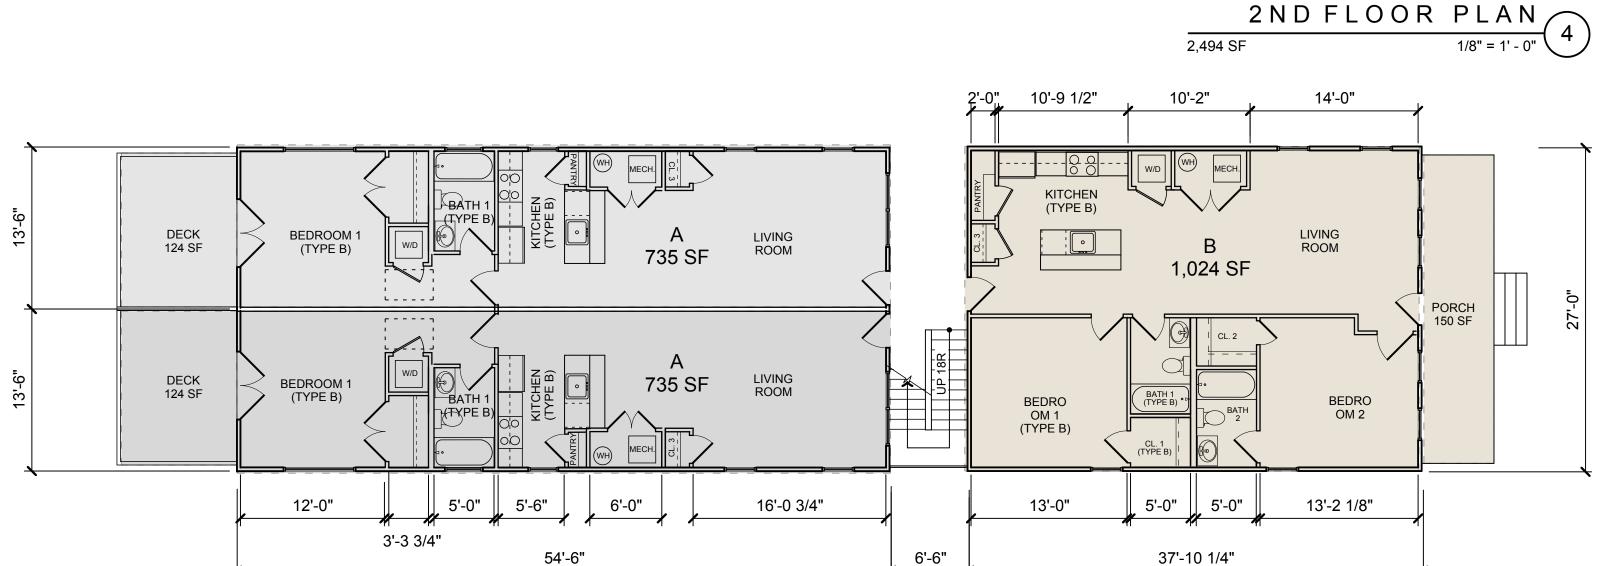

Note: CAR reviews all applications on a case-by-case basis.

1ST FLOOR PLAN

2,494 SF

STREETSCAPE ELEVATION /

REAR ALLEY CONDENSERS 54'-4 5/8 N. 21ST STREET RAMP 1:20 MAX. SLOPE 24'-5" ONDENSERS CONDENSERS 54'-4 5/8" 37'-10 1/4" 11'-0 3/8" SIDE ALLEY

FORM: THE STREET ELEVATION IS COMPATIBLE AND DERIVES IT'S PROPORTIONS FROM THE ADJACENT STRUCTURES. (SEE STREETSCAPE ELEVATION)

SEE ABOVE COMMENT

HEIGHT, WIDTH, PROPORTION AND MASSING: SEE COMMENT UNDER FORM
1ST FLOOR WILL BE 30"± ABOVE FIN GRADE FLOOR TO FLOOR HEIGHT OF APPROX. 10'-6 3/4" OVERALL HEIGHT OF APPROX 28'-0". BUILDING WIDTH IS 27'-0"