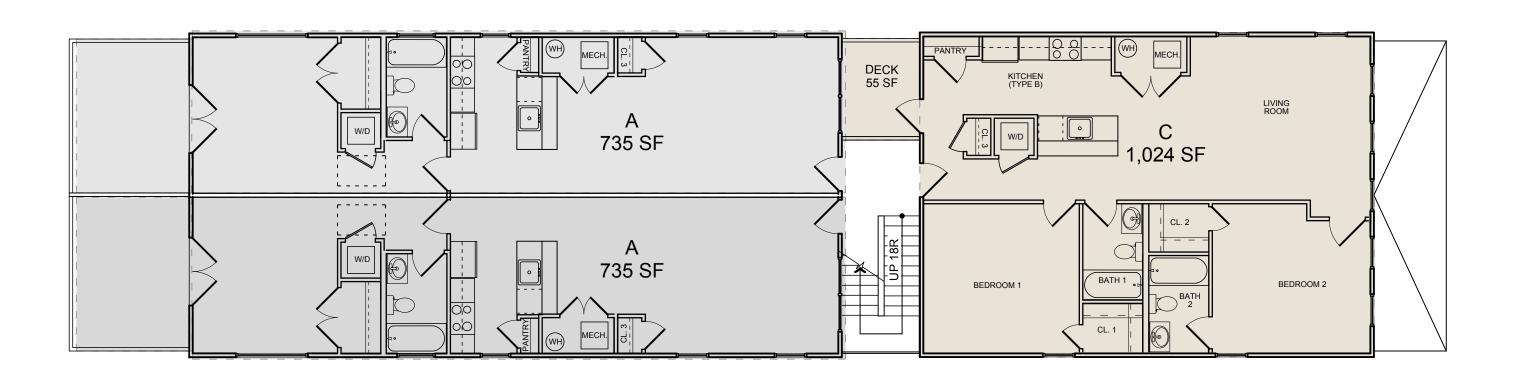

Note: CAR reviews all applications on a case-by-case basis.

1ST FLOOR PLAN

2,494 SF

STREETSCAPE ELEVATION /

REAR ALLEY CONDENSERS 54'-4 5/8 N. 21ST STREET RAMP 1:20 MAX. SLOPE 24'-5" ONDENSERS CONDENSERS 54'-4 5/8" 37'-10 1/4" 11'-0 3/8" SIDE ALLEY