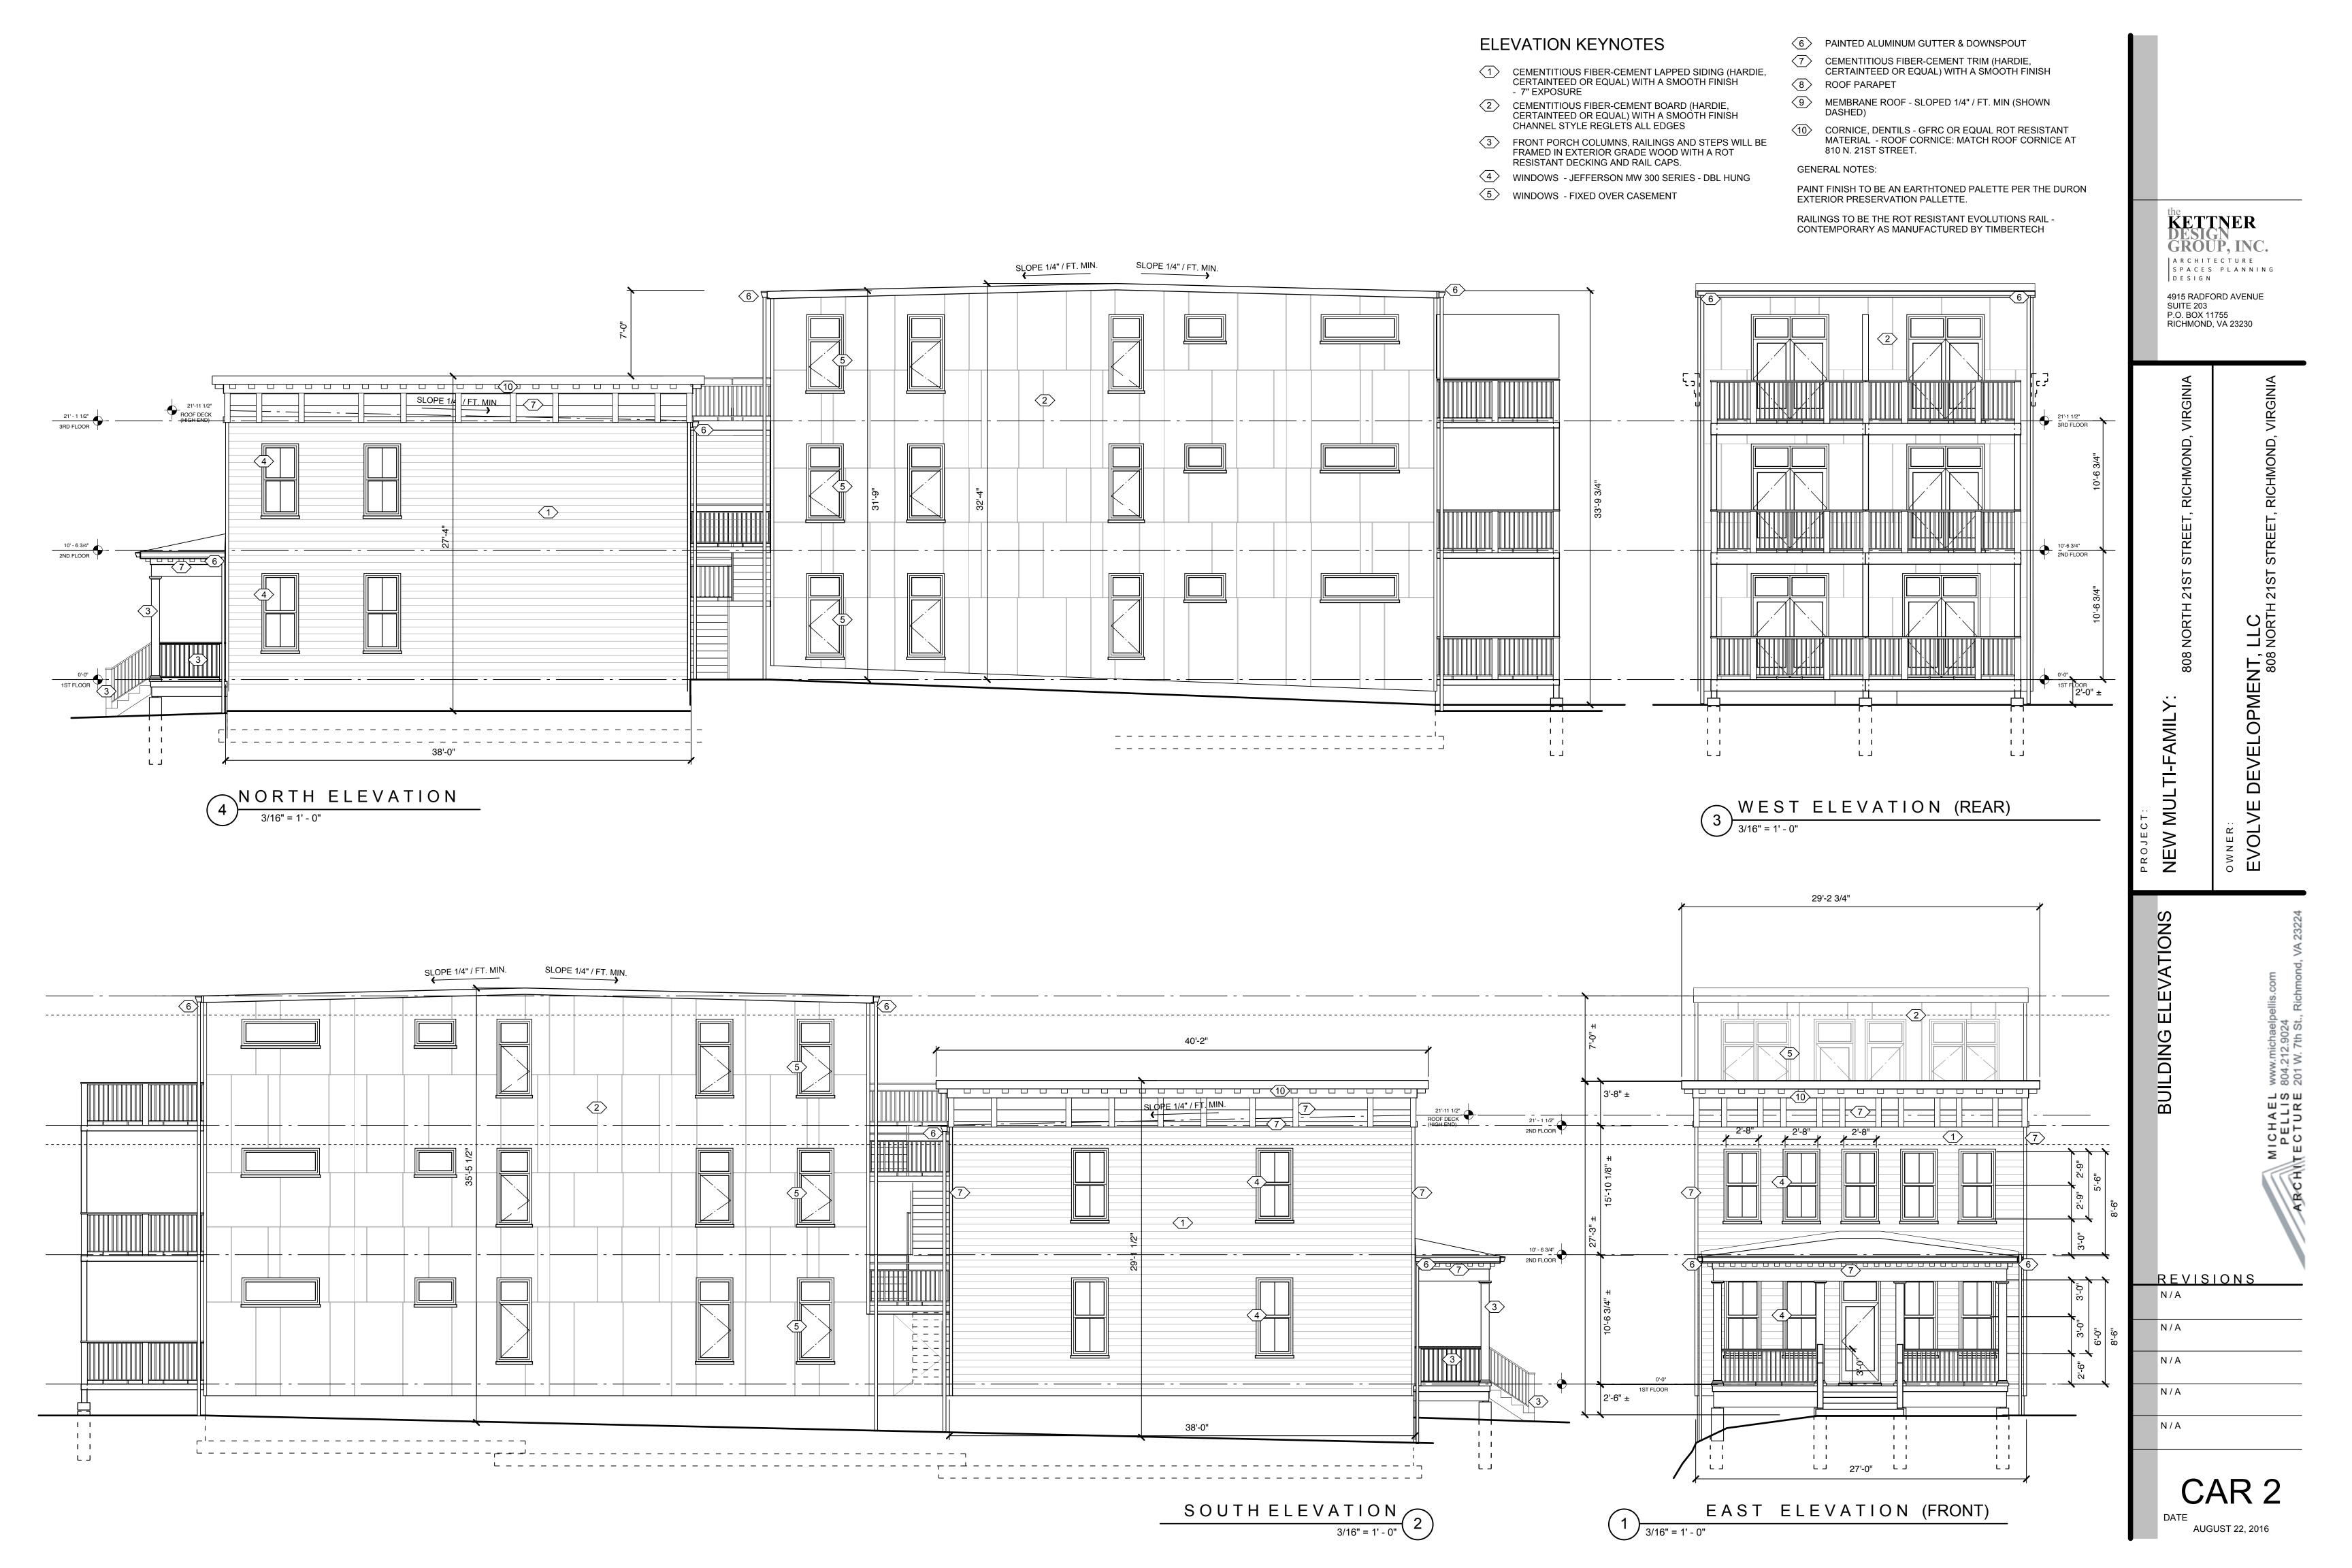

SITE PLAN

3RD FLOOR PLAN 5 1,470 SF

LOCATION MAP

**INDEX OF DRAWINGS** 

COVER SHEET, PLANS, LOCATION MAP, SITE PLAN, STREETSCAPE ELEVATION, PROJECT SCOPE PROPOSED ELEVATIONS

SCOPE OF PROJECT

THE SCOPE OF WORK FOR THIS PROJECT IS TO BUILD AN 8-UNIT MULTI-FAMILY STRUCTURE. FACING THE STREET WILL BE A 2 STORY PORTION SEPARATED BY A CENTRAL STAIR WHICH WIL ALSO SERVE A 3- STORY PORTION TO THE REAR. THE PROJECT WILL FOLLOW THE THE DESIGN GUIDELINES WHERE APPLICAPLE, PER THE HANDBOOK AND DESIGN REVIEW GUIDELINES FOR BUILDING IN OLD AND HISTORIC DISTRICTS AS AUTHORIZED BY SECTION 930.7 (g) OF THE CITY CODE.

THE NEW STRUCTURE WILL CONFORM TO ALL R-63 ZONING REQUIREMENTS INCLUDING: 5' SIDE YARD SETBACKS, BE NO FURTHER THAN 15' FROM THE FRONT AND PROVIDE 1 CAR PARKING SPACE/ UNIT ALONG THE ALLEY (REAR). THE STRUCTURE WILL FACE N. 21 ST.

FORM: THE STREET ELEVATION IS COMPATIBLE AND DERIVES IT'S PROPORTIONS FROM THE ADJACENT STRUCTURES. (SEE STREETSCAPE ELEVATION)

SEE ABOVE COMMENT

HEIGHT, WIDTH, PROPORTION AND MASSING: SEE COMMENT UNDER FORM
1ST FLOOR WILL BE 30"± ABOVE FIN GRADE FLOOR TO FLOOR HEIGHT OF APPROX. 10'-6 3/4" OVERALL HEIGHT OF APPROX 28'-0". BUILDING WIDTH IS 27'-0"

MATERIALS, COLORS & DETAILS: NO EXISTING CONSTRUCTION WILL BE REMOVED FOR THIS PROJECT. THE EXTERIOR SIDING FOR THE 2-STORY PORTION FACING THE STREET WILL BE OF A CEMENTITIOUS FIBER-CEMENT LAPPED SIDING (HARDIE, CERTAINTEED OR EQUAL) WITH A SMOOTH FINISH TO BE 7" EXPOSURE. PAINT FINISH TO BE AN EARTHTONED PALETTE PER THE DURON EXTERIOR PRESERVATION PALLETTE. SIDING TO BE PAINT COLOR #1 (TBD) ALL BUILDING TRIM TO BE CREAM. EXTERIOR SIDING FOR THE 3-STORY PORTION TO THE REAR WILL BE A CEMENTITIOUS FIBER CEMENT BOARD WITH SMOOTH FINISH AND TRIMMED WITH A CHANNEL TYPE REGLET ALL

EDGES. PAINT FINISH TO BE AN EARTHTONED PALETTE PER THE DURON EXTERIOR PRESERVATION PALLETTE. BOARD TO BE PAINT COLOR #2 (TBD) THE FRONT PORCH COLUMNS, RAILINGS, DEKCING AND TREADS WILL BE OF A SYNTHETIC -ROT RESISTANT MATERIAL. ALL EXTERIOR FRAMING WILL BE OF SALT -TREATED LUMBER.RAILINGS, PICKETS AND RAIL CAPS TO BE TIMBERTECH EVOLUTIONS RAIL.

WINDOWS WILL BE JEFFERSON MW 300 SERIES - DOUBLE HUNG ON 2-STORY AND FIXED OVER CASEMENTS ON THE 3-STORY

TRASH ENCLOSURES TO BE PAINTED CONCRETE FILLED BOLLARDS WITH ROT-REISTANT SYNTHETIC SLATS ATTACHED TO PAINTED METAL FRAME