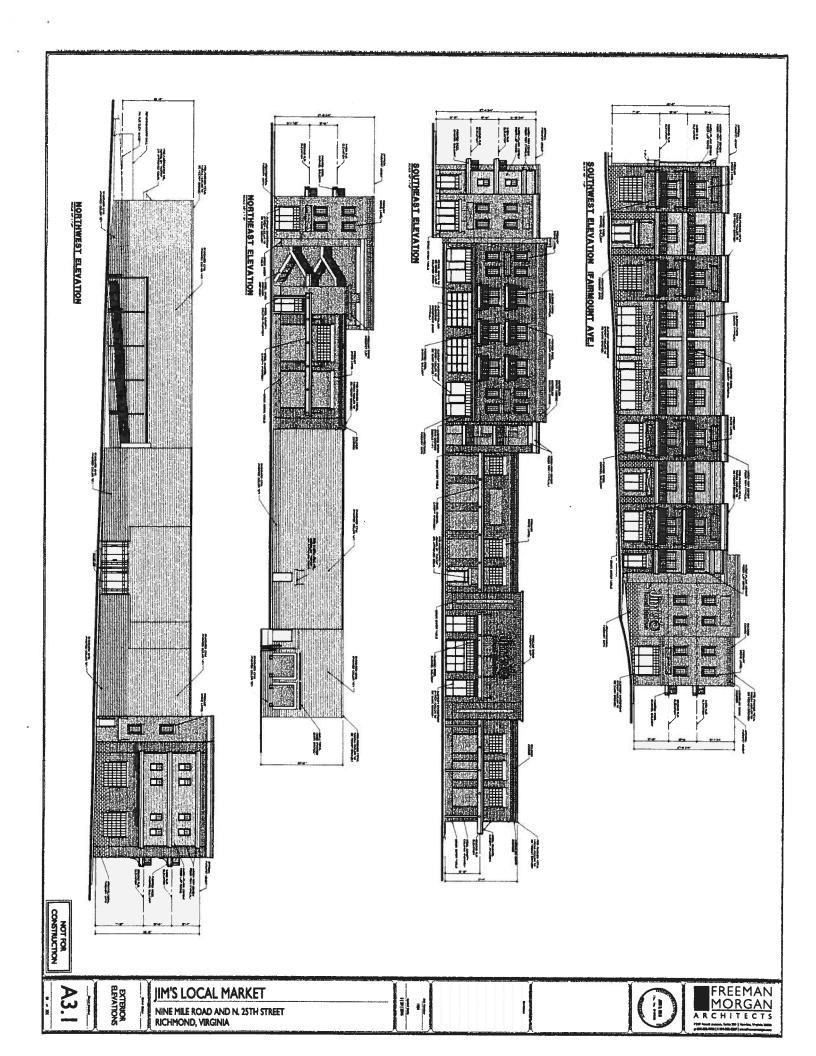

1. Conceptual Master Plan and Elevations. Development of the Property shall be in general conformance with (i) the conceptual master plan entitled "25th Street Grocery, City of Richmond – Virginia, Conceptual Layout – Option A" dated July 27, 2016, prepared by Timmons Group, and (ii) the elevations entitled "Jim's Local Market Richmond, Virginia" and "Jim's Local Market, Nine Mile Road and N. 25th Street, Richmond Virginia" dated March 29, 2016, prepared by Freeman Morgan Architects, attached hereto. The final plans shall be reviewed for general conformance to the master plan attached hereto and approved by the Director of Planning and Development Review through the plan of development review process.

5084-4 040945.00001

SOUTHEAST ELEVATION

103

....

11

IM'S LOCAL MARKET

Penny Giles
Paralegal
d. 804.771.5613 | pgiles@hf-law.com

2100 E. Cary Street Richmond, Virginia 23223 t: 804.771.9500 | f: 804.644.0957 www.hf-law.com

Also enclosed are the conceptual elevations which were shared with the community at the District meeting this past Wednesday. The elevations are for informational purposes and subject to further refinement.