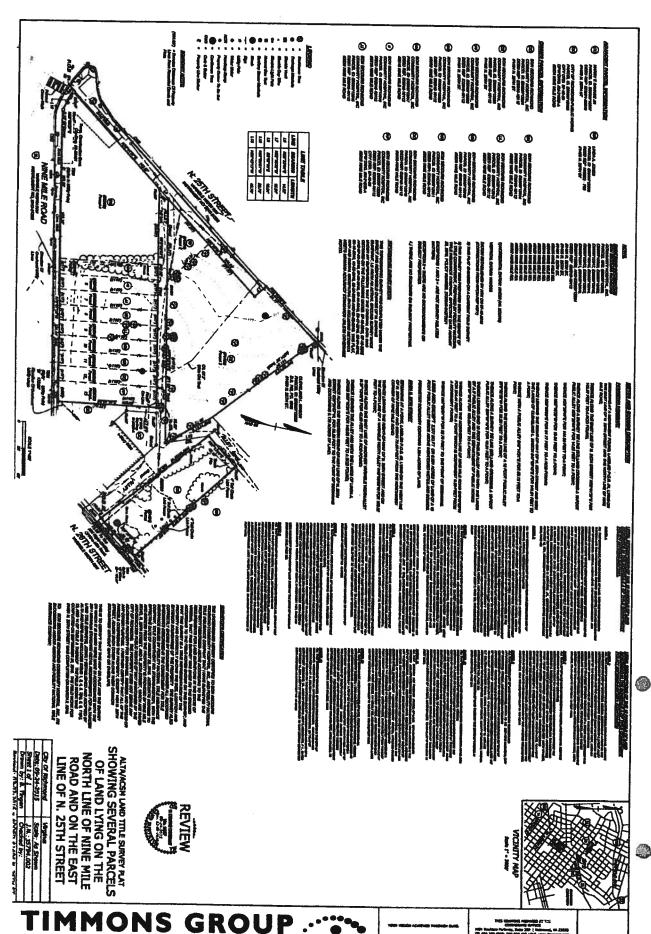

The applicant has proffered that the properties will be developed in accordance with a conceptual layout, which is attached to the proposed rezoning ordinance. The conceptual layout shows an approximately 25,000 square foot grocery store, a number of smaller retail spaces with dwelling uses above, attached to the grocery store and fronting on Fairmount Avenue, a possible restaurant northwest of the traffic circle and additional commercial and multi-family dwelling uses north of the Nine Mile Road intersection with T Street and N. 26th Street. The layout shows parking located behind the proposed buildings fronting on Nine Mile Road and Fairmount Avenue.

1. Conceptual Master Plan and Elevations. Development of the Property shall be in general conformance with (i) the conceptual master plan entitled "25th Street Grocery, City of Richmond – Virginia, Conceptual Layout – Option A" dated July 27, 2016, prepared by Timmons Group, and (ii) the elevations entitled "Jim's Local Market Richmond, Virginia" and "Jim's Local Market, Nine Mile Road and N. 25th Street, Richmond Virginia" dated March 29, 2016, prepared by Freeman Morgan Architects, attached hereto. The final plans shall be reviewed for general conformance to the master plan attached hereto and approved by the Director of Planning and Development Review through the plan of development review process.

1. Conceptual Master Plan. Development of the Property shall be in general conformance with the conceptual master plan entitled "25<sup>th</sup> Street Grocery, City of Richmond – Virginia, Conceptual Layout – Option A" dated June 7, 2016, prepared by Timmons Group, attached hereto, which Conceptual Master Plan is conceptual in nature and may vary in detail, unless otherwise requested and specifically approved by the Director of Planning and Development Review at the time of plan of development review.