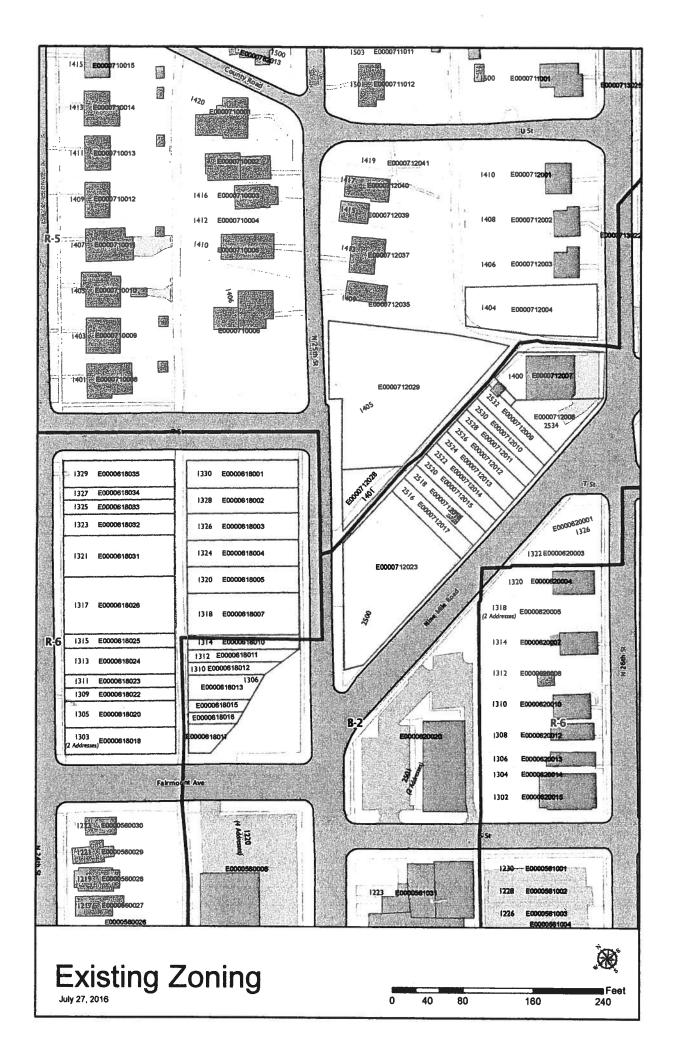

the following properties, with tax parcel numbers as shown in the 2016 records of the City Assessor, are excluded from R-6 Single-Family Attached Residential District and shall no longer be subject to the provisions of sections 30-412.1 through 30-412.8 of the Code of the City of Richmond (2015), as amended, and that the same are included in the B-5C Central Business District (Conditional) and shall be subject to the provisions of sections 30-442.1 through 30-442.7 and all other applicable provisions of Chapter 30 of the Code of the City of Richmond (2015), as amended:

| 1329 North 24 <sup>th</sup> Street | Tax Parcel No. | E000-0618/035 |
|------------------------------------|----------------|---------------|
| 1327 North 24 <sup>th</sup> Street | Tax Parcel No. | E000-0618/034 |
| 1325 North 24 <sup>th</sup> Street | Tax Parcel No. | E000-0618/033 |
| 1323 North 24 <sup>th</sup> Street | Tax Parcel No. | E000-0618/032 |
| 1321 North 24 <sup>th</sup> Street | Tax Parcel No. | E000-0618/031 |
| 1317 North 24 <sup>th</sup> Street | Tax Parcel No. | E000-0618/026 |
| 1315 North 24 <sup>th</sup> Street | Tax Parcel No. | E000-0618/025 |
| 1313 North 24 <sup>th</sup> Street | Tax Parcel No. | E000-0618/024 |
| 1311 North 24 <sup>th</sup> Street | Tax Parcel No. | E000-0618/023 |
| 1309 North 24 <sup>th</sup> Street | Tax Parcel No. | E000-0618/022 |
| 1305 North 24 <sup>th</sup> Street | Tax Parcel No. | E000-0618/020 |
| 1303 North 24 <sup>th</sup> Street | Tax Parcel No. | E000-0618/018 |
| 1318 North 25 <sup>th</sup> Street | Tax Parcel No. | E000-0618/007 |
| 1320 North 25 <sup>th</sup> Street | Tax Parcel No. | E000-0618/005 |
| 1324 North 25 <sup>th</sup> Street | Tax Parcel No. | E000-0618/004 |

1326 North 25<sup>th</sup> Street Tax Parcel No. E000-0618/003

1328 North 25<sup>th</sup> Street Tax Parcel No. E000-0618/002

1330 North 25<sup>th</sup> Street Tax Parcel No. E000-0618/001

§ 2. That, as shown on the plats entitled "ALTA/ACSM Land Title Survey Plat Showing Several Parcels of Land Lying inside of T Street, N. 25<sup>th</sup> St., Fairmount Avenue and N. 24<sup>th</sup> Street," prepared by Timmons Group, and dated September 24, 2015, and "ALTA/ACSM Land Title Survey Plat Showing Several Parcels of Land Lying on the North Line of Nine Mile Road and on the East Line of N. 25<sup>th</sup> Street," prepared by Timmons Group, and dated September 24, 2015, copies of which are attached to, incorporated into, and made a part of this ordinance, the following properties, with tax parcel numbers as shown in the 2016 records of the City Assessor, are excluded from the R-5 Single-Family Residential District and shall no longer be subject to the provisions of sections 30-410.1 through 30-410.7 of the Code of the City of Richmond (2015), as amended, and that the same are included in the B-5C Central Business District (Conditional) and shall be subject to the provisions of sections 30-442.1 through 30-442.7 and all other applicable provisions of Chapter 30 of the Code of the City of Richmond (2015), as amended:

1401 North 25<sup>th</sup> Street Tax Parcel No. E000-0712/028

1404 North 26th Street Tax Parcel No. E000-0712/004

1405 North 25th Street Tax Parcel No. E000-0712/029

§ 3. That, as shown on the plats entitled "ALTA/ACSM Land Title Survey Plat Showing Several Parcels of Land Lying inside of T Street, N. 25<sup>th</sup> Street, Fairmount Avenue and N. 24<sup>th</sup> Street," prepared by Timmons Group, and dated September 24, 2015, and "ALTA/ACSM Land Title Survey Plat Showing Several Parcels of Land Lying on the North Line of Nine Mile

Road and on the East Line of N. 25<sup>th</sup> Street," prepared by Timmons Group, and dated September 24, 2015, copies of which are attached to, incorporated into, and made a part of this ordinance, the following properties, with tax parcel numbers as shown in the 2016 records of the City Assessor, are excluded from the B-2 Community Business District and shall no longer be subject to the provisions of sections 30-436.1 through 30-436.5 of the Code of the City of Richmond (2015), as amended, and that the same are included in the B-5C Central Business District (Conditional) and shall be subject to the provisions of sections 30-442.1 through 30-442.7 and all other applicable provisions of Chapter 30 of the Code of the City of Richmond (2015), as amended:

| 1314 North 25 <sup>th</sup> Street | Tax Parcel No. | E000-0168/010 |
|------------------------------------|----------------|---------------|
| 1312 North 25 <sup>th</sup> Street | Tax Parcel No. | E000-0168/011 |
| 1310 North 25 <sup>th</sup> Street | Tax Parcel No. | E000-0168/012 |
| 1306 North 25th Street             | Tax Parcel No. | E000-0168/013 |
| 1304 North 25 <sup>th</sup> Street | Tax Parcel No. | E000-0168/015 |
| 1302 North 25 <sup>th</sup> Street | Tax Parcel No. | E000-0168/016 |
| 1300 North 25 <sup>th</sup> Street | Tax Parcel No. | E000-0168/017 |
| 2500 Nine Mile Road                | Tax Parcel No. | E000-0712/023 |
| 2516 Nine Mile Road                | Tax Parcel No. | E000-0712/017 |
| 2518 Nine Mile Road                | Tax Parcel No. | E000-0712/016 |
| 2520 Nine Mile Road                | Tax Parcel No. | E000-0712/015 |
| 2522 Nine Mile Road                | Tax Parcel No. | E000-0712/014 |
| 2524 Nine Mile Road                | Tax Parcel No. | E000-0712/013 |

| 2526 Nine Mile Road                | Tax Parcel No. | E000-0712/012 |
|------------------------------------|----------------|---------------|
| 2528 Nine Mile Road                | Tax Parcel No. | E000-0712/011 |
| 2530 Nine Mile Road                | Tax Parcel No. | E000-0712/010 |
| 2532 Nine Mile Road                | Tax Parcel No. | E000-0712/009 |
| 1400 North 26 <sup>th</sup> Street | Tax Parcel No. | E000-0712/007 |
| 2534 Nine Mile Road                | Tax Parcel No. | E000-0712/008 |

The subject properties are currently zoned B-2, R-6 and R-5. Neighboring properties include a mixture of uses. Properties near the southern property line of the property include retail properties zoned B-2 and vacant lots. The remainder of the Property is surrounded by mostly vacant lots zoned R-6. The request is rezone all the subject properties to B-5 Central Business District.

Neighboring properties include a mixture of uses. Properties near the southern property line of the Property include retail properties zoned B-2 and vacant lots. The remainder of the Property is surrounded by mostly vacant lots zoned R-6. RRHA determined