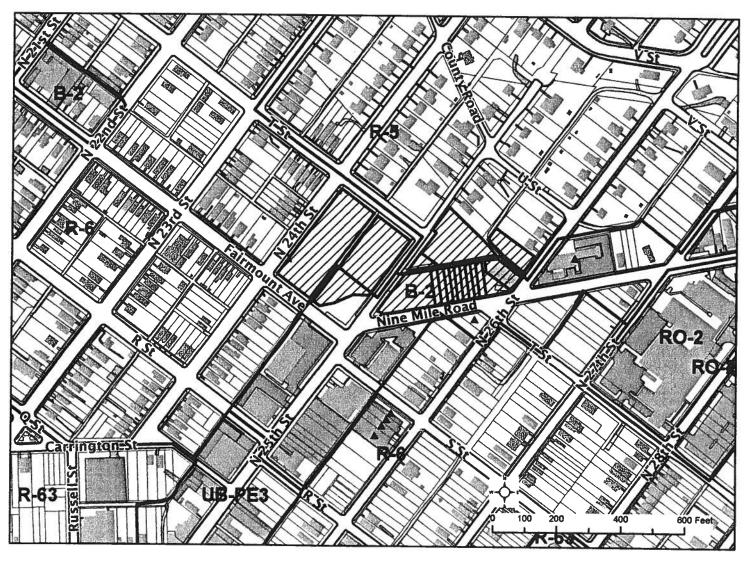

#### AN ORDINANCE No. 2016-211

To conditionally rezone the properties in the blocks bounded by North 24<sup>th</sup> Street, T Street, U Street, North 26<sup>th</sup> Street, Nine Mile Road and Fairmount Avenue from the B-2 Community Business District, R-6 Single-Family Attached Residential District and R-5 Single-Family Residential District to the B-5C Central Business District (Conditional), upon certain terms and conditions.

the following properties, with tax parcel numbers as shown in the 2016 records of the City Assessor, are excluded from R-6 Single-Family Attached Residential District and shall no longer be subject to the provisions of sections 30-412.1 through 30-412.8 of the Code of the City of Richmond (2015), as amended, and that the same are included in the B-5C Central Business District (Conditional) and shall be subject to the provisions of sections 30-442.1 through 30-442.7 and all other applicable provisions of Chapter 30 of the Code of the City of Richmond (2015), as amended:

Road and on the East Line of N. 25<sup>th</sup> Street," prepared by Timmons Group, and dated September 24, 2015, copies of which are attached to, incorporated into, and made a part of this ordinance, the following properties, with tax parcel numbers as shown in the 2016 records of the City Assessor, are excluded from the B-2 Community Business District and shall no longer be subject to the provisions of sections 30-436.1 through 30-436.5 of the Code of the City of Richmond (2015), as amended, and that the same are included in the B-5C Central Business District (Conditional) and shall be subject to the provisions of sections 30-442.1 through 30-442.7 and all other applicable provisions of Chapter 30 of the Code of the City of Richmond (2015), as amended:

The subject properties are currently zoned B-2, R-6 and R-5. Neighboring properties include a mixture of uses. Properties near the southern property line of the property include retail properties zoned B-2 and vacant lots. The remainder of the Property is surrounded by mostly vacant lots zoned R-6. The request is rezone all the subject properties to B-5 Central Business District.

#### 2. PROPERTY/AREA.

The Property is shown on the enclosed survey prepared by Timmons Group dated September 234, 2015, last revised March 2, 2016. The Property is currently zoned B-2 and R-6. The majority of the lots comprising the Property are unimproved, with a few lots having unused improvements located upon them.

Neighboring properties include a mixture of uses. Properties near the southern property line of the Property include retail properties zoned B-2 and vacant lots. The remainder of the Property is surrounded by mostly vacant lots zoned R-6. RRHA determined