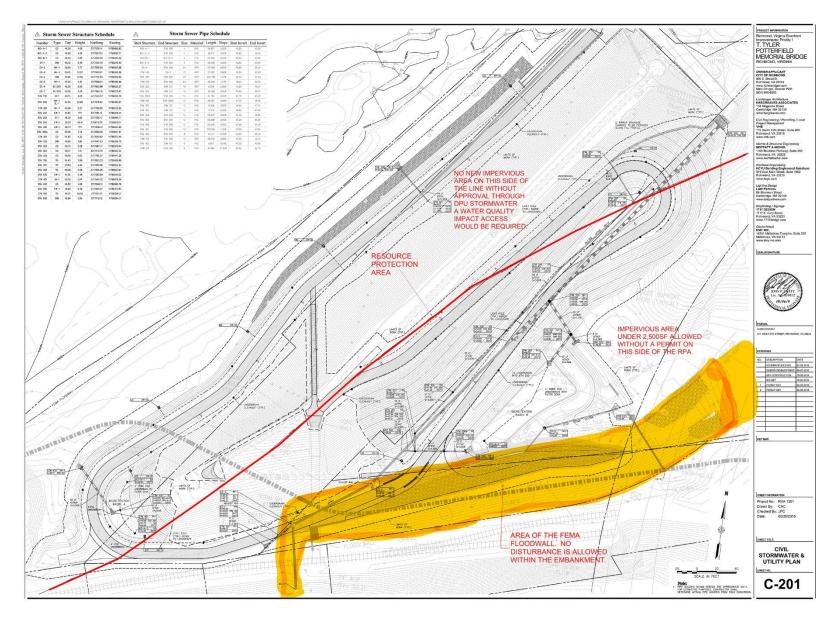

## Art sites

Richmond, Virginia Riverfront Improvements: Priority 1 T. TYLER POTTERFIELD MEMORIAL BRIDGE RICHMOND, VIRGINIA

Project No.: RVA 1301 Drawn By: ML Checked By: KR

GENERAL WATER RESOURCES PLAN - SOUTH