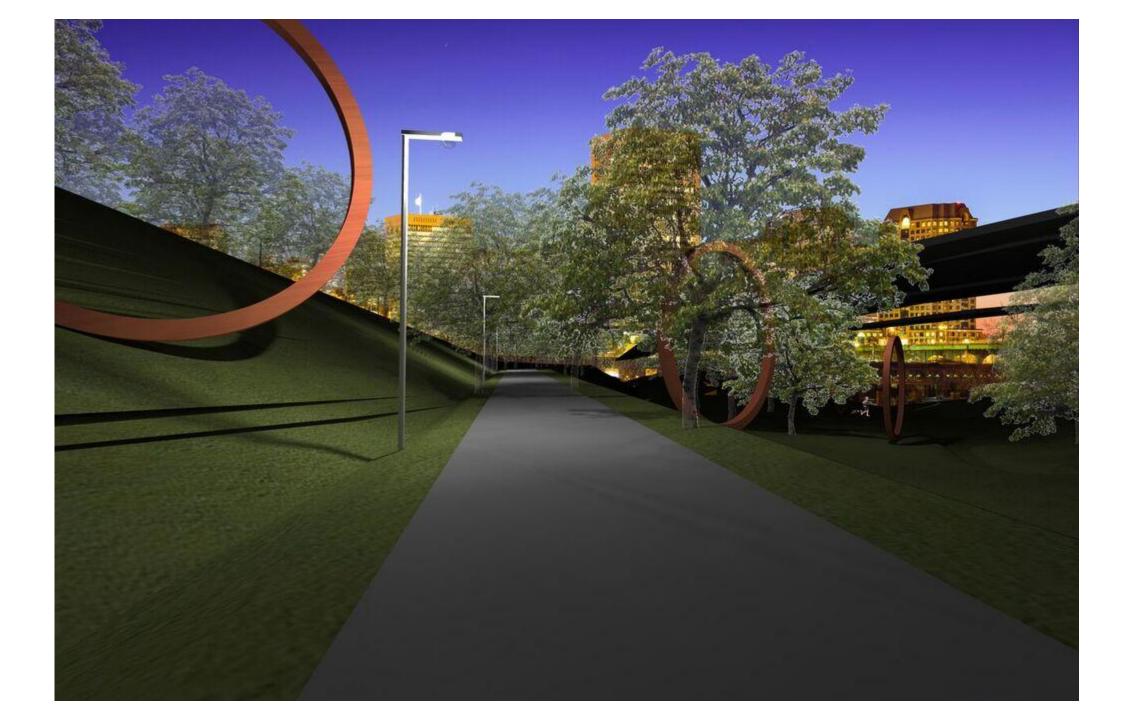

## Art sites

Richmond, Virginia Riverfront Improvements: Priority 1 T. TYLER POTTERFIELD MEMORIAL BRIDGE RICHMOND, VIRGINIA

Project No.: RVA 1301 Drawn By: ML Checked By: KR

GENERAL WATER RESOURCES PLAN - SOUTH