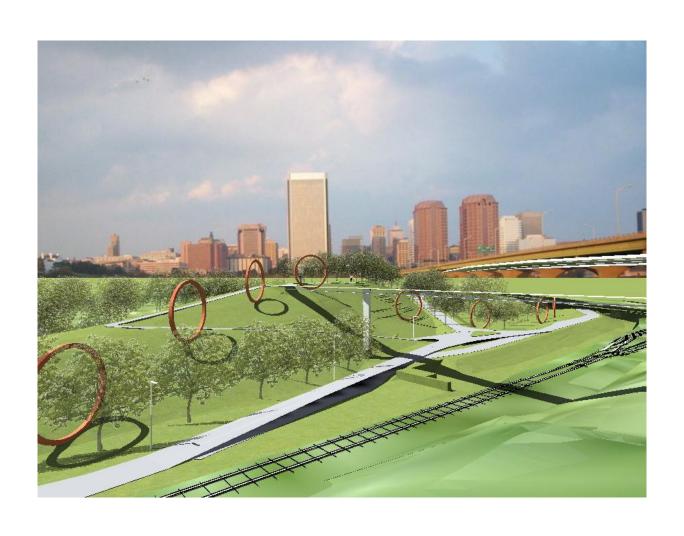

l Manager                                    | City of Richmond, DPU(retired)                     |
| Mark A.       | Olinger  | Director of PDR, Public Art Commission                | City of Richmond                                   |
| Tricia        | Pearsall | Member                                                | Falls of the James Scenic River Advisory Committee |
| Ed            | Trask    | Public Art Commission, artist                         | City of Richmond PAC                               |

## PLAN SITE VIEW



## Art sites



Richmond, Virginia Riverfront Improvements: Priority 1 T. TYLER POTTERFIELD MEMORIAL BRIDGE RICHMOND, VIRGINIA





Project No.: RVA 1301 Drawn By: ML Checked By: KR

GENERAL WATER RESOURCES PLAN - SOUTH

G-011

## The Path Untraveled Josh Wiener