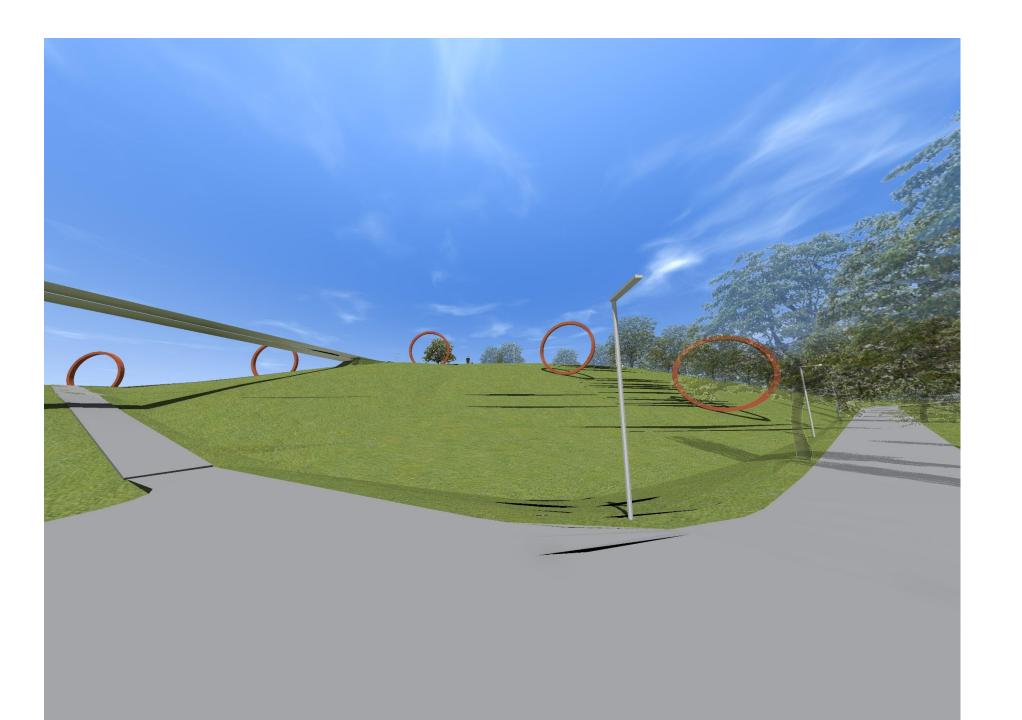

## Art sites

Richmond, Virginia Riverfront Improvements: Priority 1 T. TYLER POTTERFIELD MEMORIAL BRIDGE RICHMOND, VIRGINIA

Project No.: RVA 1301 Drawn By: ML Checked By: KR

GENERAL WATER RESOURCES PLAN - SOUTH