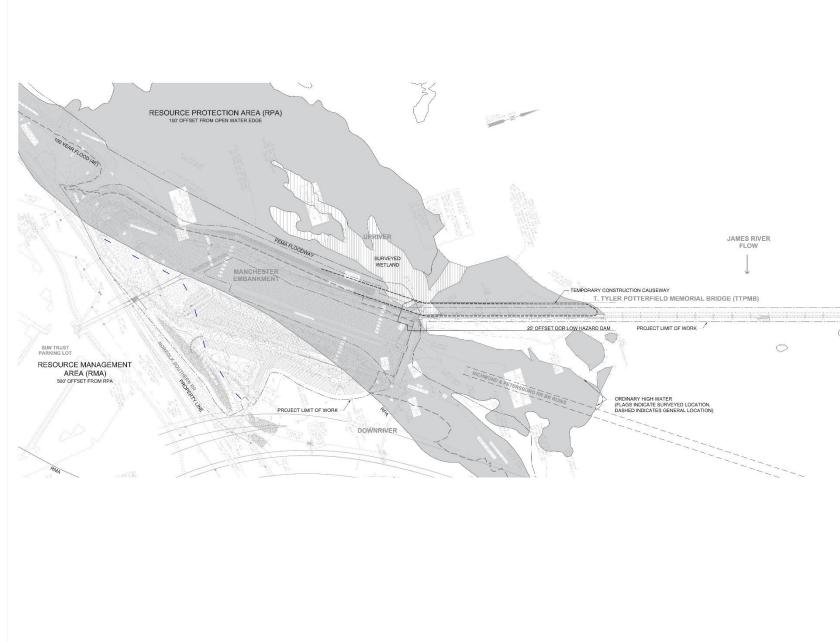

## Art sites

Richmond, Virginia Riverfront Improvements: Priority 1 T. TYLER POTTERFIELD MEMORIAL BRIDGE RICHMOND, VIRGINIA

Project No.: RVA 1301 Drawn By: ML Checked By: KR

GENERAL WATER RESOURCES PLAN - SOUTH