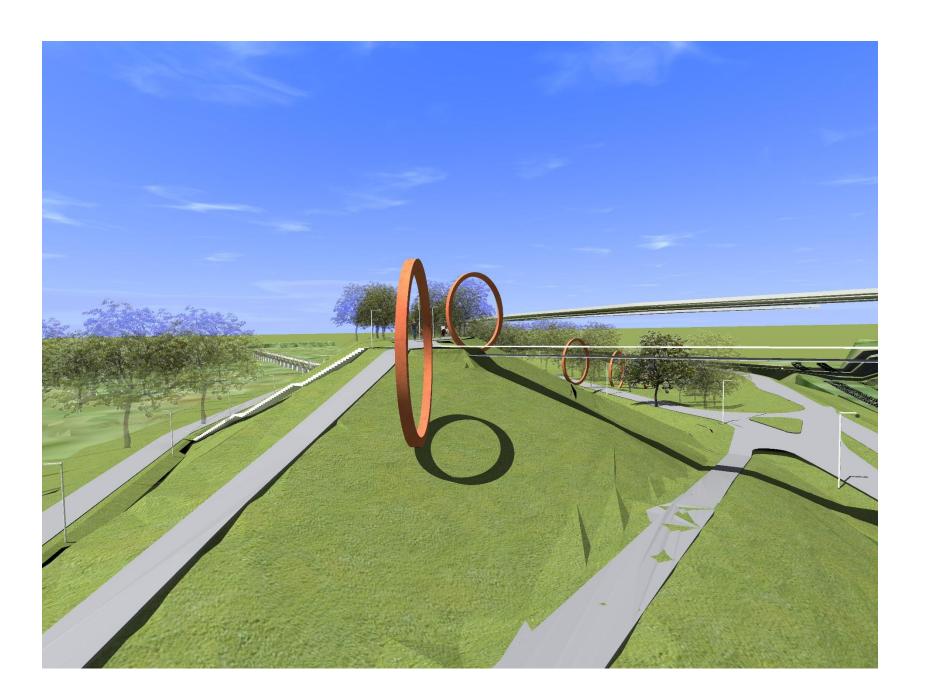

## Art sites

Richmond, Virginia Riverfront Improvements: Priority 1 T. TYLER POTTERFIELD MEMORIAL BRIDGE RICHMOND, VIRGINIA

Project No.: RVA 1301 Drawn By: ML Checked By: KR

GENERAL WATER RESOURCES PLAN - SOUTH