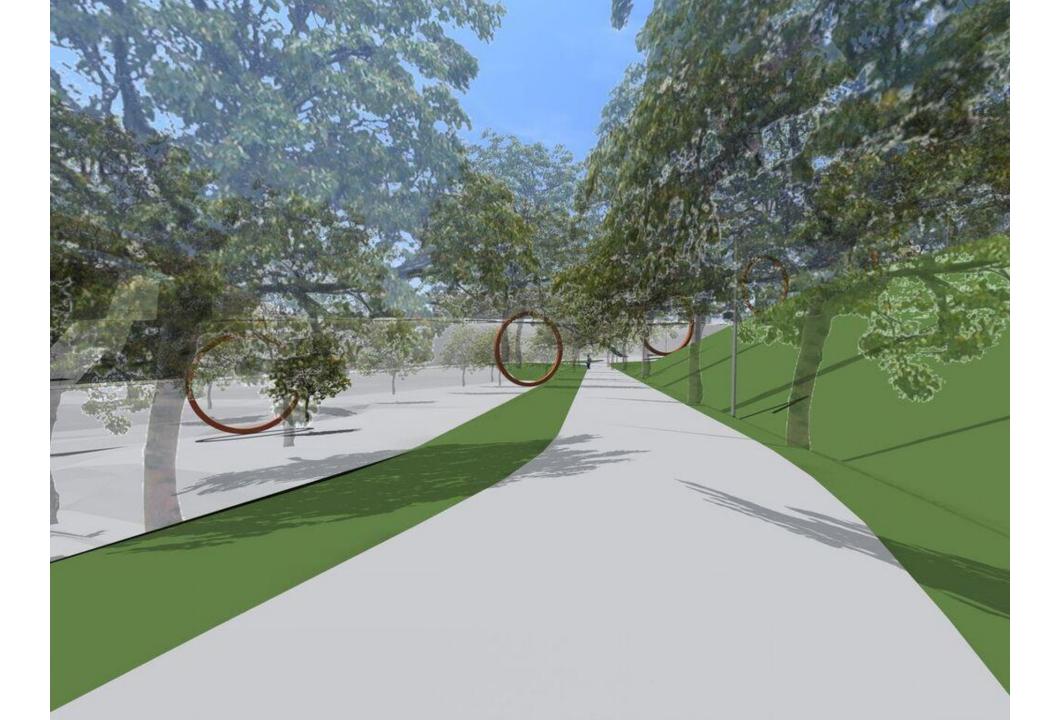

## Art sites

Richmond, Virginia Riverfront Improvements: Priority 1 T. TYLER POTTERFIELD MEMORIAL BRIDGE RICHMOND, VIRGINIA

Project No.: RVA 1301 Drawn By: ML Checked By: KR

GENERAL WATER RESOURCES PLAN - SOUTH