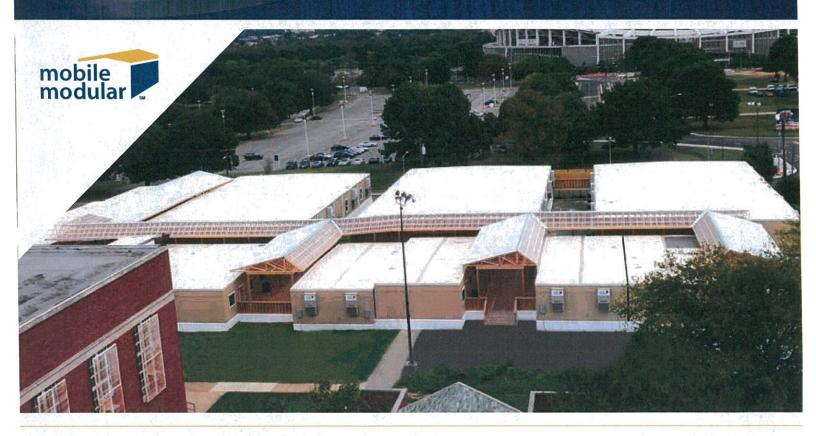

This project is to one temporary (leased) modular building at Reid Elementary School. This building will be a 126'-0" x 65'-0", eight classroom temporary modular building with restrooms. Once this building is in place, the existing four portable classroom buildings will be removed, and the site will be returned to its natural state. The building will have a covered deck and ADA compliant ramp leading to the main school building. The entire building will meet all ADA requirements. Dominion Power will provide separate power hook-ups needed for the units. Descriptive data on the units has been included in the packet. We intend to have the proposed units installed by the middle of August to allow for power/water/sewer hook-ups, as well as allowing for the teachers to set-up their new temporary classrooms.

### Mobile Modular's CampusMaker ModPod® Complex

The above illustration depicts a six classroom CampusMaker ModPod complex, with a restroom module and integrated interior corridor. A CampusMaker ModPod classroom module is comprised of two classrooms (27'-0" x 28'-0")\* with an egress corridor. Each classroom is approximately 790 sq. ft. and can accommodate up to 35 students. The interior corridor is 8'-0" wide and is further enhanced with a one-hour-fire-rated construction to protect the occupants. Sprinklers can be installed for additional protection.