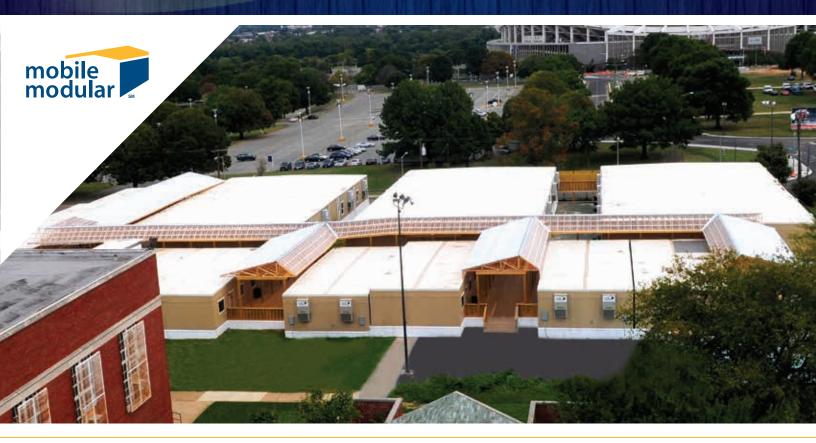

### Mobile Modular's CampusMaker ModPod® Complex

The above illustration depicts a six classroom CampusMaker ModPod complex, with a restroom module and integrated interior corridor. A CampusMaker ModPod classroom module is comprised of two classrooms (27'-0" x 28'-0")\* with an egress corridor. Each classroom is approximately 790 sq. ft. and can accommodate up to 35 students. The interior corridor is 8'-0" wide and is further enhanced with a one-hour-fire-rated construction to protect the occupants. Sprinklers can be installed for additional protection.