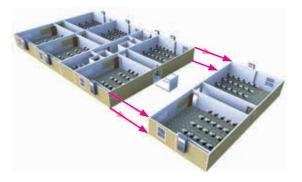

#### Four classroom configuration.

To adjust the size of the CampusMaker ModPod, the two classroom module at either end can be detached and relocated to another site or school. Construction of a new exterior wall is not required as the wall and finishes are already in place. This feature minimizes the down time due to construction and disruption to the remainder of the classroom complex.

Add an additional classroom module to expand the CampusMaker ModPod complex.

By simply removing and relocating the existing security entrance doors to the newly expanded CampusMaker ModPod, this classroom complex is set to operate with six classrooms, a restroom module and corridor. All this can be accomplished with minimal disruption to the occupants and in most cases, the work can be completed in just a few days.

Retract a classroom module to reduce the CampusMaker ModPod complex.