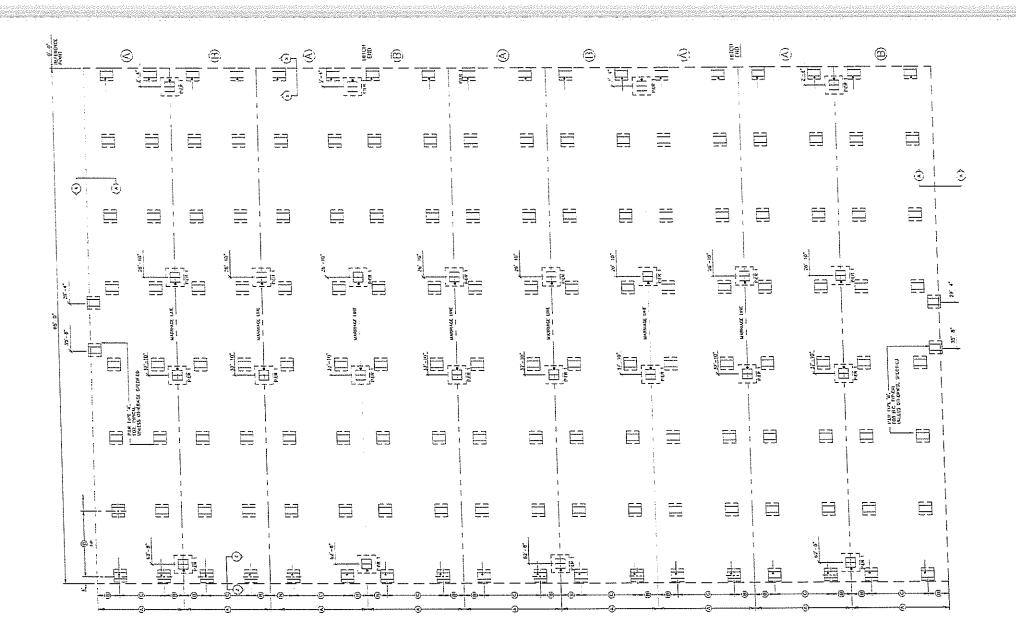

NOTE:

"ME FOUNDATION PLAN IS PROVIDED FOR REFERENCE AS A
"POPUL STANDARD, ACTUAL FOUNDATION CONDITIONS WISE

ELEVALUATED FOR APPLICABILITY FOR PLAN IS TO BE
CUSED, ALTERNATE FOUNDATION PLANS MAY BE ESSORIED
OTHERS IN ACCORDANCE WITH THE RECURSIMENTS OF THE
JUXEDIDENT HARRIS CONTROPERTY.

NOTE:
THE NUMBER OF PIERS SHOWN ON THIS FOUNDATION
THEN IS NO NEIGHTON OF THE AMOUNT OF PIERS
REQUIRED AND NEIGHT FOR THIS SHIELDING SET
THEN SHOWN OF SHAPE OF THE SHIELDING SHIELDING SHIELDING SHIELDING SHIELDING SHIELDING SHIELDING SHIELDING OF PIERS REQUIRED FOR
EACH SCHIELDING OF PIERS REQUIRED FOR
EACH SCHIELDING SHIPLING SHOWERS.