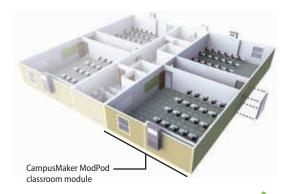

### Mobile Modular's CampusMaker ModPod® Complex

The above illustration depicts a six classroom CampusMaker ModPod complex, with a restroom module and integrated interior corridor. A CampusMaker ModPod classroom module is comprised of two classrooms (27'-0" x 28'-0")\* with an egress corridor. Each classroom is approximately 790 sq. ft. and can accommodate up to 35 students. The interior corridor is 8'-0" wide and is further enhanced with a one-hour-fire-rated construction to protect the occupants. Sprinklers can be installed for additional protection.