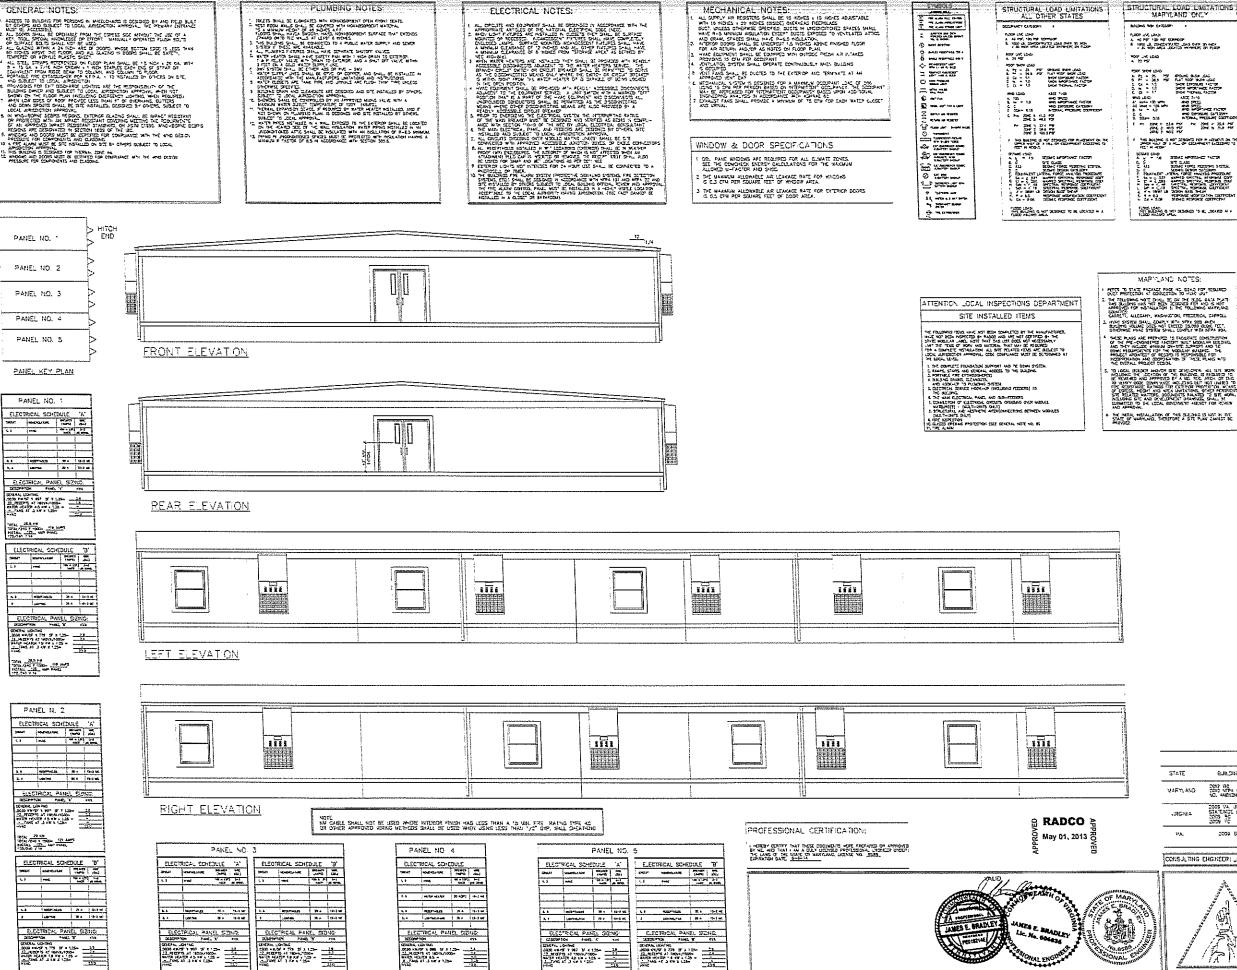

This project is to one temporary (leased) modular building at Reid Elementary School. This building will be a 126'-0" x 65'-0", eight classroom temporary modular building with restrooms. Once this building is in place, the existing four portable classroom buildings will be removed, and the site will be returned to its natural state. The building will have a covered deck and ADA compliant ramp leading to the main school building. The entire building will meet all ADA requirements. Dominion Power will provide separate power hook-ups needed for the units. Descriptive data on the units has been included in the packet. We intend to have the proposed units installed by the middle of August to allow for power/water/sewer hook-ups, as well as allowing for the teachers to set-up their new temporary classrooms.

#### Floor Plans:

Floor Plans are attached at EXHIBIT-B

#### **Building Materials:**

Proposed building materials for the units are described in the attached Data Sheets (Refer to EXHIBIT-E), and include:

Page 2 of 4

- HardiPanel exterior siding
- Contrasting color HardiTrim
- Steel clad exterior doors with view block
- Dual-glazed low "e" exterior windows
- Low sloped roof designed to divert drainage away from doors and windows
- Gutters and downspouts
- White EPDM roof

## **EXHIBIT-B**

### **Proposed Floor Plans**

1914 24 C 1970a 154 Mars 1914 240 C 1970a 154 Mars 1972 240 V 15

707AL/340 Y 1000- 118 MAPS

10112 23-2 KB 10112 240 F 1000- 122 AMPS 10112 110 110 PAGE

274, 78,1 23 2014, 780 X 1000- 118 4485