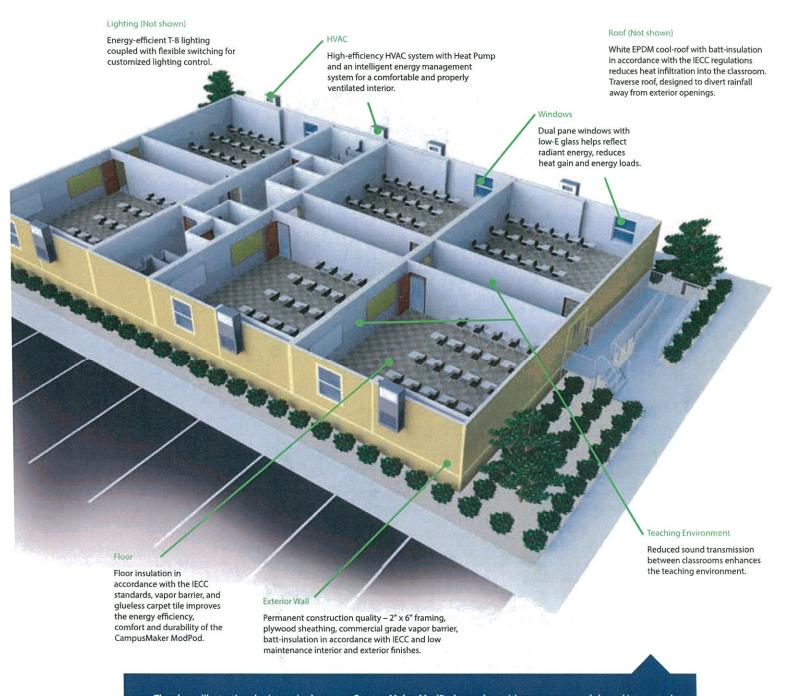

### All CampusMaker ModPod® classrooms feature:

- · High-efficiency HVAC system with Heat Pump
- Intelligent energy management system, featuring automatic temperature, humidity and fresh air exchange controls
- · High-performance building insulation
- Energy-efficient T-8 electronic ballast and lamps
- · Commercial grade, heavy duty vapor barrier
- · White EPDM Cool Roof
- Traverse roof, designed to divert rainfall drainage away from exterior openings
- Glueless carpet tiles 100% recyclable, made from post consumer materials
- · Dual pane low-E window

#### **Building Materials:**

Proposed building materials for the units are described in the attached Data Sheets (Refer to EXHIBIT-E), and include:

Page 2 of 4

- HardiPanel exterior siding
- Contrasting color HardiTrim
- Steel clad exterior doors with view block
- Dual-glazed low "e" exterior windows
- Low sloped roof designed to divert drainage away from doors and windows
- Gutters and downspouts
- White EPDM roof