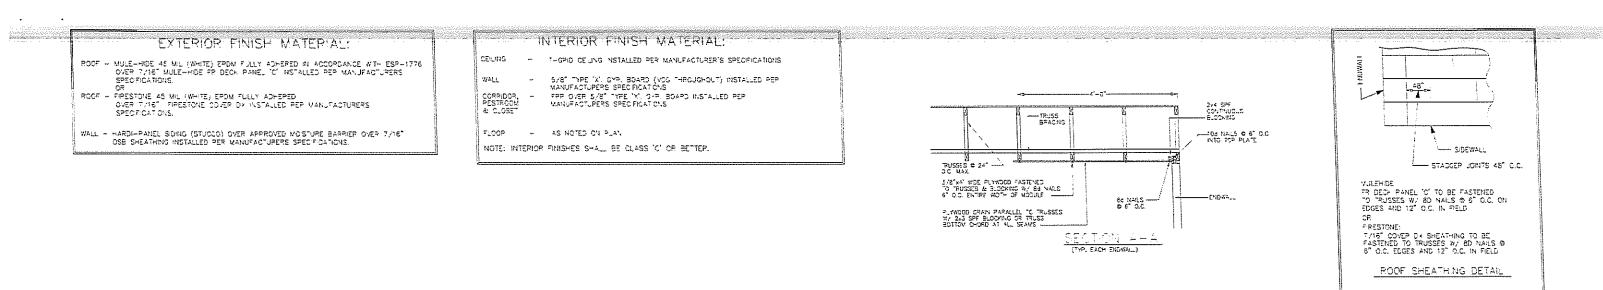

#### **Building Materials:**

Proposed building materials for the units are described in the attached Data Sheets (Refer to EXHIBIT-E), and include:

Page 2 of 4

- HardiPanel exterior siding
- Contrasting color HardiTrim
- Steel clad exterior doors with view block
- Dual-glazed low "e" exterior windows
- Low sloped roof designed to divert drainage away from doors and windows
- Gutters and downspouts
- White EPDM roof

#### BUILDING DESIGN PARAMETERS

CONSTRUCTION TYPE:

SPRINKLER SYSTEM. BUILDING HEIGHT: NUMBER OF STORES

VE NO 7995 S.F S.15 FEET

9. EXTERIOR HALL FIRE RATING: NOT RATED TO THIS BUILDING MUST BE INSTALLED WITH THE FIRE SEPARATION DISTANCES REQUIRED BY MC TABLE 602 AND SECTION 705.3.

PISTRS CODE COMPHANCE SEE ATTACHED EMERCY CALCULATIONS.

. MANUFACTURERS DATA PLATE, STATE LIBELS AND RADIO LABELS ARE TO BE LOCATED ADJACENT TO SECURICAL PAREL.

| ·         | CODE SUMMARY:                                               |                        |            |             |                                |             |  |
|-----------|-------------------------------------------------------------|------------------------|------------|-------------|--------------------------------|-------------|--|
| Zi+iE     | QUILDING                                                    | ELECTRICAL             | HECHANICAL | PLUMBRIG    | ACCESSIBILITY                  | ENERGY CODE |  |
| MARAL WID | AC' MEICHENEZ<br>SCIS ALLA ISP AN                           | 2011 1/25              | 2912 140.  | TOTAL PC A/ | X0+0X                          | 2012 1500   |  |
| -:RG26±   | 2008 VA BEFORM<br>STATEMENTE BLDC. 00<br>2009 30<br>2009 FG | <sup>1.</sup> 2008 1€0 | ESSS BVC.  | 7659 PC     | CC/AND 117.1-03<br>W/VA AMENDS | 2023 €020   |  |
| PA.       | 2009 80                                                     | 2008 REC               | 2003 940   | 2009 :PC    | 50/AND<br>41777-03             | 2009 ÆCC    |  |