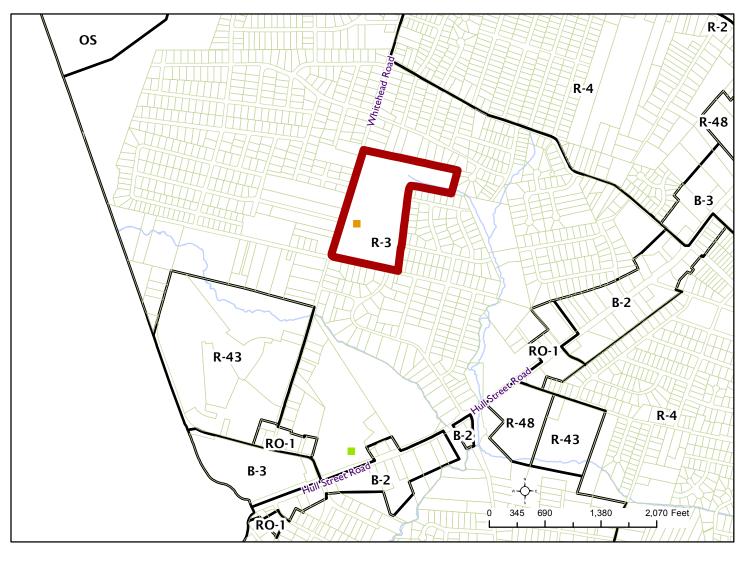

#### Site Plan:

Please see the attached proposed site plan for location of the proposed temporary modular buildings (Refer to **EXHIBIT-C**). Basically, the modular buildings will be placed in the rear of the existing main building.

### **Proposed Site Plan**