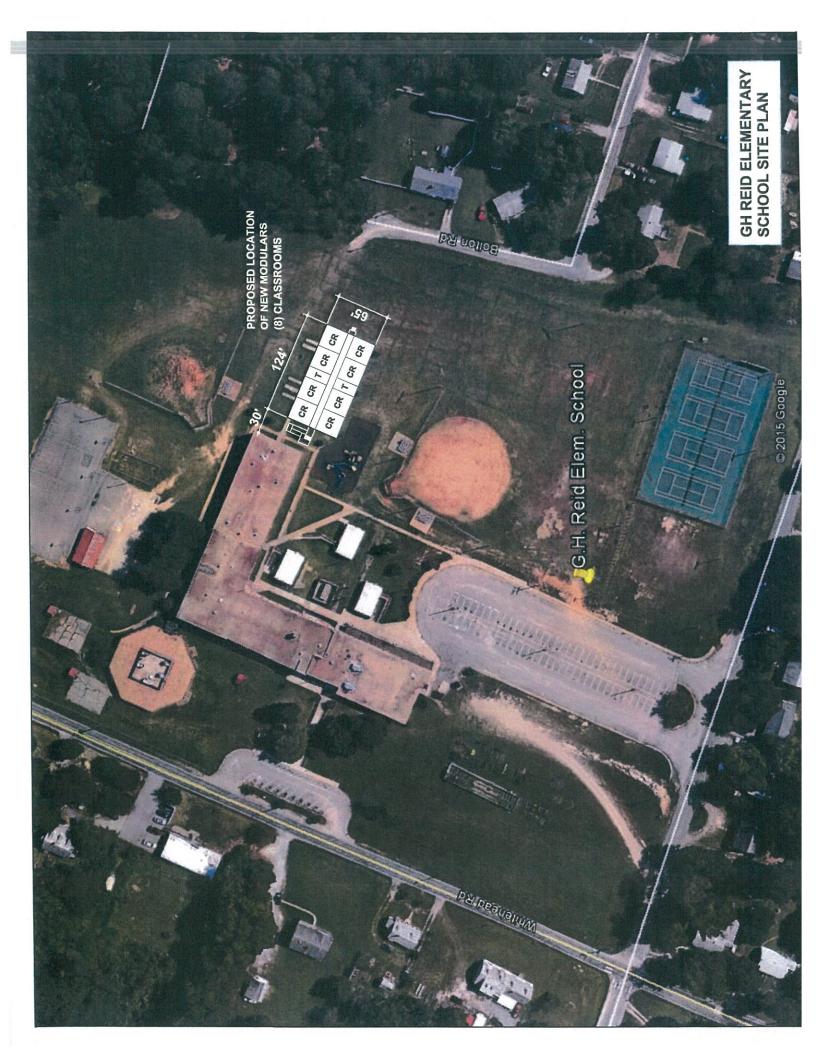

#### Site Plan:

Please see the attached proposed site plan for location of the proposed temporary modular buildings (Refer to **EXHIBIT-C**). Basically, the modular buildings will be placed in the rear of the existing main building.

### **EXHIBIT - C**

### **Proposed Site Plan**