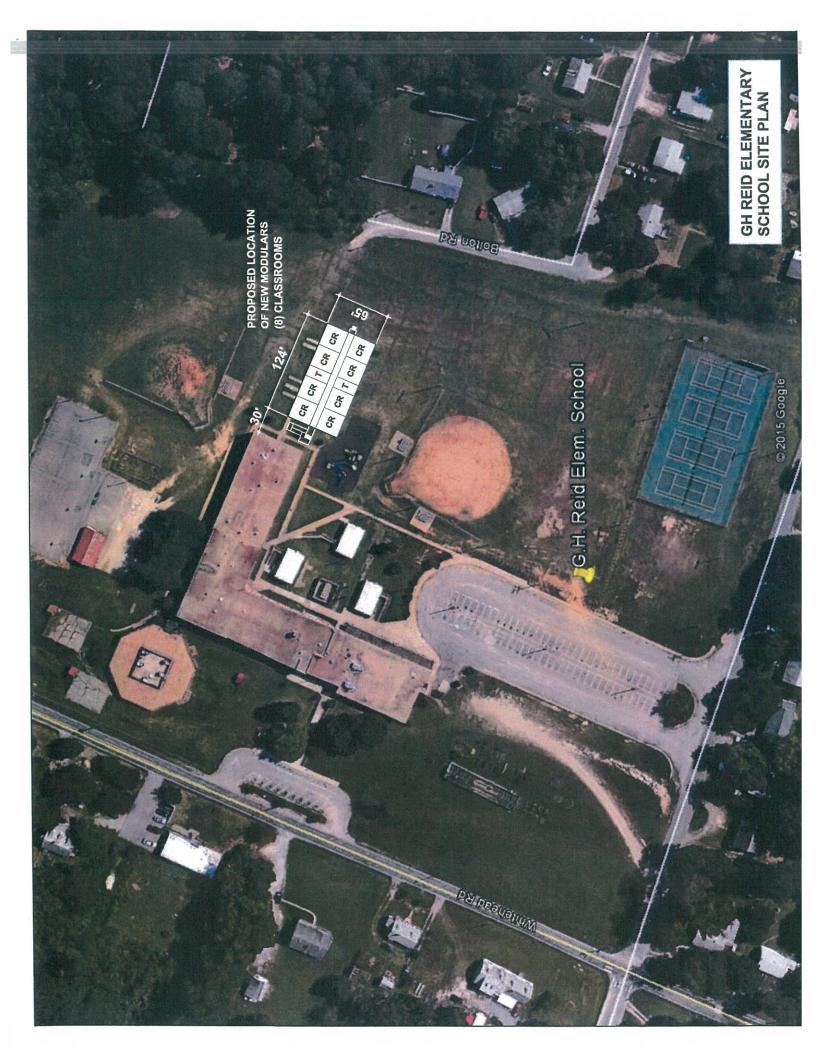

#### Site Plan:

Please see the attached proposed site plan for location of the proposed temporary modular buildings (Refer to **EXHIBIT-C**). Basically, the modular buildings will be placed in the rear of the existing main building.

### **EXHIBIT - C**

### **Proposed Site Plan**