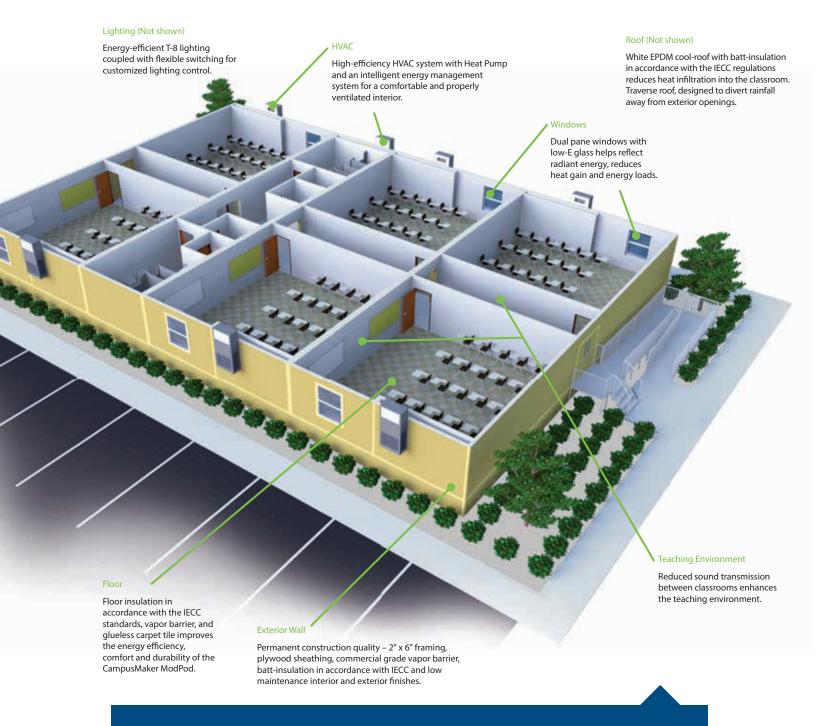

### All CampusMaker ModPod® classrooms feature:

- · High-efficiency HVAC system with Heat Pump
- Intelligent energy management system, featuring automatic temperature, humidity and fresh air exchange controls
- · High-performance building insulation
- Energy-efficient T-8 electronic ballast and lamps
- · Commercial grade, heavy duty vapor barrier
- · White EPDM Cool Roof
- Traverse roof, designed to divert rainfall drainage away from exterior openings
- Glueless carpet tiles 100% recyclable, made from post consumer materials
- · Dual pane low-E window

#### **Building Materials:**

Proposed building materials for the units are described in the attached Data Sheets (Refer to EXHIBIT-E), and include:

Page 2 of 4

- HardiPanel exterior siding
- Contrasting color HardiTrim
- Steel clad exterior doors with view block
- Dual-glazed low "e" exterior windows
- Low sloped roof designed to divert drainage away from doors and windows
- Gutters and downspouts
- White EPDM roof