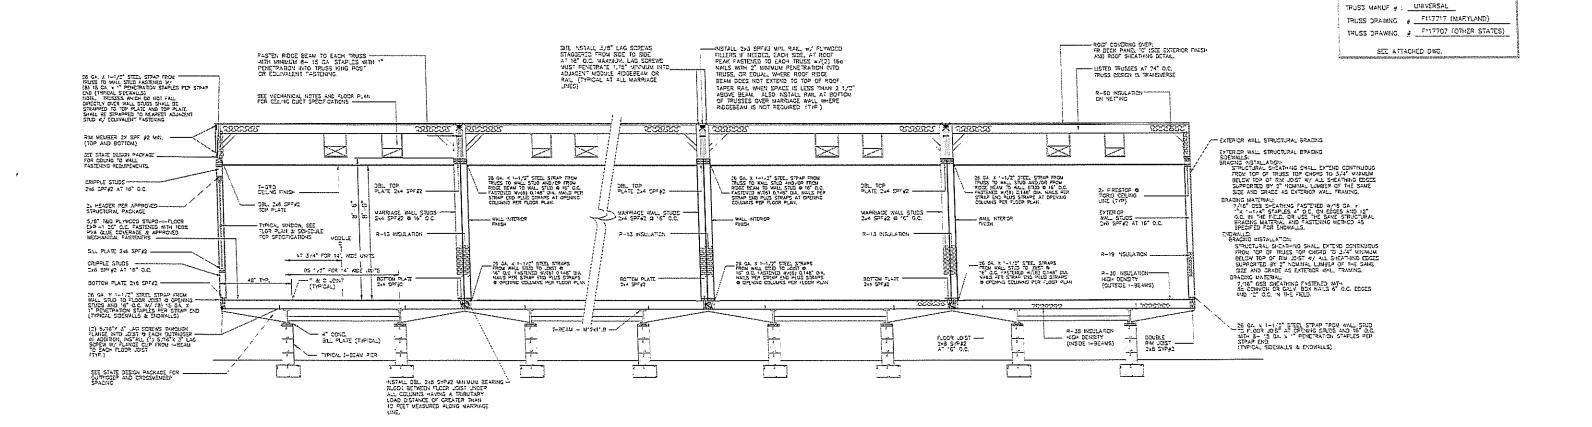

#### BUILDING DESIGN PARAMETERS

CONSTRUCTION TYPE:

SPRINKLER SYSTEM. BUILDING HEIGHT: NUMBER OF STORES

VE NO 7995 S.F S.15 FEET

9. EXTERIOR HALL FIRE RATING: NOT RATED TO THIS BUILDING MUST BE INSTALLED WITH THE FIRE SEPARATION DISTANCES REQUIRED BY MC TABLE 602 AND SECTION 705.3.

PISTRS CODE COMPHANCE SEE ATTACHED EMERCY CALCULATIONS.

. MANUFACTURERS DATA PLATE, STATE LIBELS AND RADIO LABELS ARE TO BE LOCATED ADJACENT TO SECURICAL PAREL.

| ·         | CODE SUMMARY:                                               |                        |            |             |                                |             |  |
|-----------|-------------------------------------------------------------|------------------------|------------|-------------|--------------------------------|-------------|--|
| Zi+iE     | QUILDING                                                    | ELECTRICAL             | HECHANICAL | PLUMBRIG    | ACCESSIBILITY                  | ENERGY CODE |  |
| MARAL WID | AC' MEICHENEZ<br>SCIS ALLA ISP AN                           | 2011 1/25              | 2912 140.  | TOTAL PC A/ | X0+0X                          | 2012 1500   |  |
| -:RG26±   | 2008 VA BEFORM<br>STATEMENTE BLDC. 00<br>2009 30<br>2009 FG | <sup>1.</sup> 2008 1€0 | ESSS BVC.  | 7659 PC     | CC/AND 117.1-03<br>W/VA AMENDS | 2023 €020   |  |
| PA.       | 2009 80                                                     | 2008 REC               | 2003 940   | 2009 :PC    | 50/AND<br>41777-03             | 2009 ÆCC    |  |