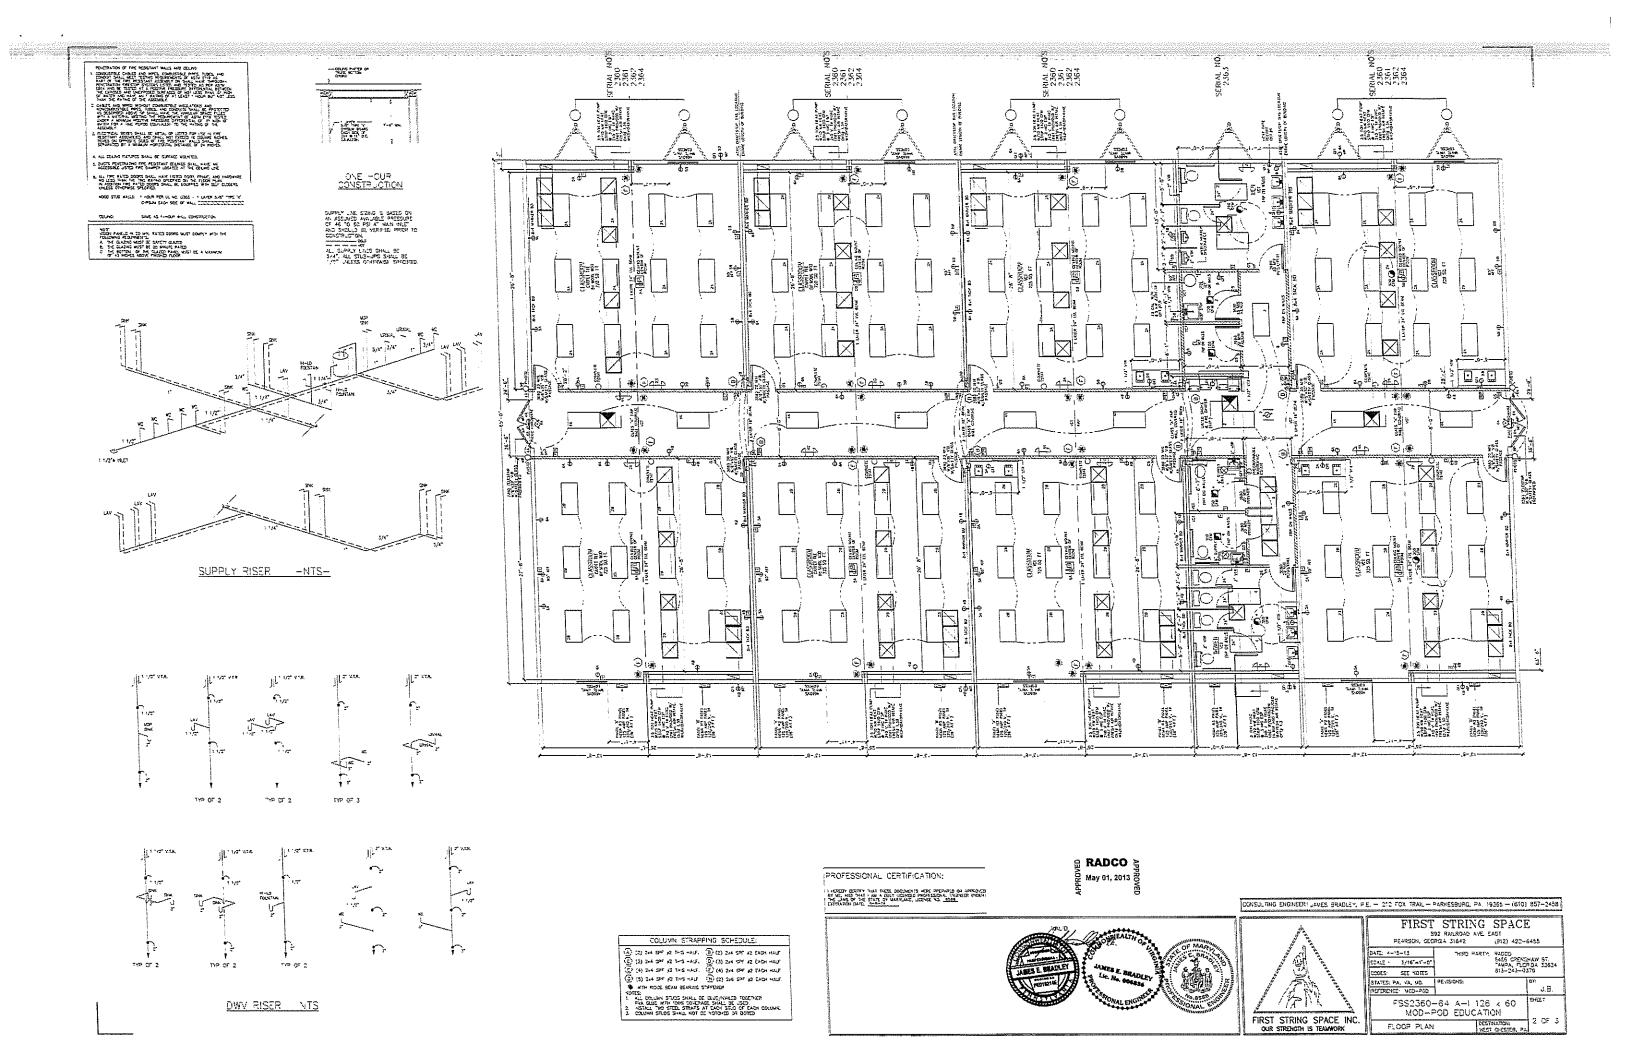

#### Site Plan:

Please see the attached proposed site plan for location of the proposed temporary modular buildings (Refer to **EXHIBIT-C**). Basically, the modular buildings will be placed in the rear of the existing main building.

### **Proposed Site Plan**