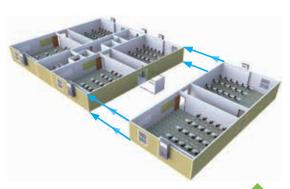

### Mobile Modular's CampusMaker ModPod® Complex

The above illustration depicts a six classroom CampusMaker ModPod complex, with a restroom module and integrated interior corridor. A CampusMaker ModPod classroom module is comprised of two classrooms (27'-0" x 28'-0")\* with an egress corridor. Each classroom is approximately 790 sq. ft. and can accommodate up to 35 students. The interior corridor is 8'-0" wide and is further enhanced with a one-hour-fire-rated construction to protect the occupants. Sprinklers can be installed for additional protection.

#### Four classroom configuration.

To adjust the size of the CampusMaker ModPod, the two classroom module at either end can be detached and relocated to another site or school. Construction of a new exterior wall is not required as the wall and finishes are already in place. This feature minimizes the down time due to construction and disruption to the remainder of the classroom complex.

Add an additional classroom module to expand the CampusMaker ModPod complex.

By simply removing and relocating the existing security entrance doors to the newly expanded CampusMaker ModPod, this classroom complex is set to operate with six classrooms, a restroom module and corridor. All this can be accomplished with minimal disruption to the occupants and in most cases, the work can be completed in just a few days.