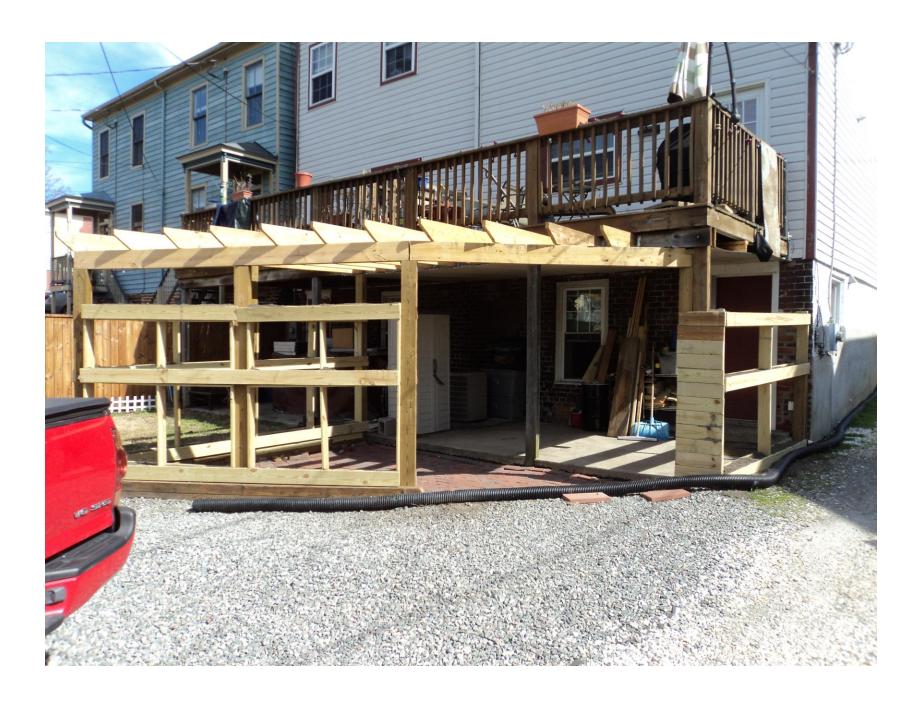

## Commission of Architectural Review Submission Application

City of Richmond, Room 510 – City Hall 900 East Broad Street, Richmond, Virginia 23219 PHONE: (804) 646-6335 FAX: (804) 646-5789

| 12 COPIES OF SUPPORTING DOCUMENTATION ARE REQUIRED FOR PROCESSING YOUR SUBMISSION                                                                                                                                                                                                                                                                                                                           |                                                            |
|-------------------------------------------------------------------------------------------------------------------------------------------------------------------------------------------------------------------------------------------------------------------------------------------------------------------------------------------------------------------------------------------------------------|------------------------------------------------------------|
| LOCATION OF WORK: 506 N 23rd Street                                                                                                                                                                                                                                                                                                                                                                         | DATE: <u>3/24/2016</u>                                     |
| OWNER'S NAME: Terry Peters  AND ADDRESS: 506 N 23rd Street  CITY, STATE AND ZIPCODE: Richmond, VA 23223                                                                                                                                                                                                                                                                                                     | TEL NO.: 540.309.7453  EMAIL: terry.naff.peters@gmail.com  |
| ARCHITECT/CONTRACTOR'S NAME: Terry Peters  AND ADDRESS: 506 N 23rd Street  CITY, STATE AND ZIPCODE: Richmond, VA 23223  Would you like to receive your staff report via email? Yes No                                                                                                                                                                                                                       | TEL. NO.: 540.309.7453  EMAIL: terry.naff.peters@gmail.com |
| REQUEST FOR CONCEPTUAL REVIEW                                                                                                                                                                                                                                                                                                                                                                               | _                                                          |
| I hereby request Conceptual Review under the provisions of Chapter 114, Article IX, Division 4, Section 114-930.6(d) of the Richmond City Code for the proposal outlined below in accordance with materials accompanying this application. I understand that conceptual review is advisory only.                                                                                                            |                                                            |
| APPLICATION FOR CERTIFICATE OF APPROPRIATENESS                                                                                                                                                                                                                                                                                                                                                              |                                                            |
| I hereby make application for the issuance of a certificate under the provisions of Chapter 114, Article IX, Division 4 (Old and Historic Districts) of the Richmond City Code for the proposal outlined below in accordance with plans and specifications accompanying this application.                                                                                                                   |                                                            |
| <b>DETAILED DESCRIPTION OF PROPOSED WORK (Required):</b> <i>STATE HOW THE DESIGN REVIEW GUIDELINES INFORM THE DESIGN OF THE WORK PROPOSED.</i> (Include additional sheets of description if necessary, and 12 copies of artwork helpful in describing the project. The 12 copies are not required if the project is being reviewed for an administrative approval. See instruction sheet for requirements.) |                                                            |
| Per guidelines that underneath rear porches and deck should be enclosed, finish enclosing previously approved trellis with planter beds and lattice work. Add brick patio pavers under trellis. Add 2x2 runners to top of trellis perpendicular to existing rafters. Stain trellis to compliment house structure per previous approval. See attached photo and sketch for more information.                 |                                                            |
| Signature of Owner or Authorized Agent: X                                                                                                                                                                                                                                                                                                                                                                   |                                                            |
| (Space below for staff use only)                                                                                                                                                                                                                                                                                                                                                                            |                                                            |
| Received by Commission Secretary API                                                                                                                                                                                                                                                                                                                                                                        | PLICATION NO.                                              |
| DATESCI                                                                                                                                                                                                                                                                                                                                                                                                     | HEDULED FOR                                                |