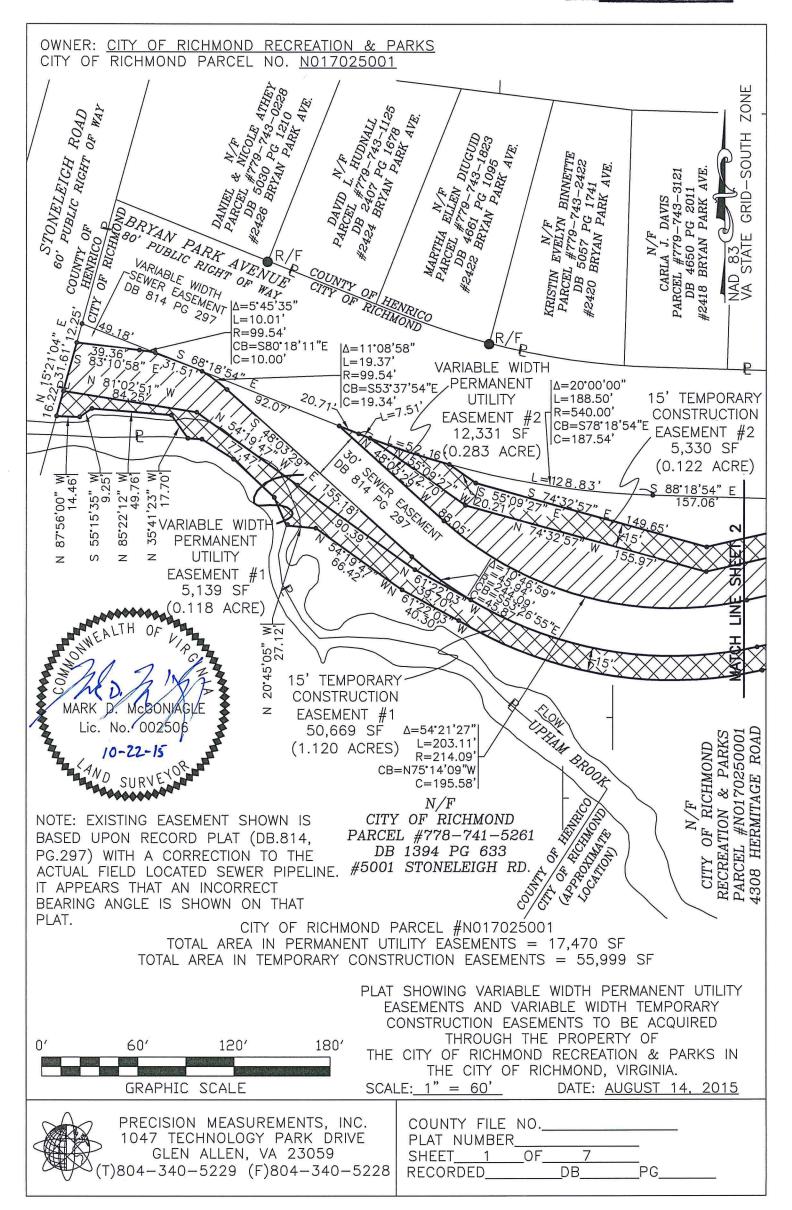

| OWNER: CITY                                                                                                                                                                                                                                   | OF RICHMOND                                                                                | RECREATION &                                                                               | PARKS                                                                             |                                                                                                     |                                                                                                 |  |  |  |  |
|-----------------------------------------------------------------------------------------------------------------------------------------------------------------------------------------------------------------------------------------------|--------------------------------------------------------------------------------------------|--------------------------------------------------------------------------------------------|-----------------------------------------------------------------------------------|-----------------------------------------------------------------------------------------------------|-------------------------------------------------------------------------------------------------|--|--|--|--|
| CITY OF RICHMOND PARCEL NO. NO17025001                                                                                                                                                                                                        |                                                                                            |                                                                                            |                                                                                   |                                                                                                     |                                                                                                 |  |  |  |  |
| N/F<br>CYNTHIA JANE MIXON<br>PARCEL #779-743-3821<br>DB 2310 PG 2204<br>#2416 BRYAN PARK AVE.                                                                                                                                                 | N/F GAYNELLE G. BURNETTE, ET UX PARCEL #779-743-4621 DB 1744 PG 1711 #2414 BRYAN PARK AVE. | N/F<br>IRIS N. WINSTEAD<br>PARCEL #779-743-5321<br>WB 127 PG 1054<br>#2412 BRYAN PARK AVE. | N/F ALLISON J. SCHNURRER PARCEL #779—743—6021 DB 515 PG 937 #2410 BRYAN PARK AVE. | N/F<br>VIRGINIA C. LOVE, ESTATE<br>PARCEL #779-743-6820<br>DB 2319 PG 1876<br>#2408 BRYAN PARK AVE. | JACOB A. & CHERYL B. PORTER PARCEL #779-743-7520 DB 2928 PG 1627 #2406 BRYAN PARK AVE.  -NAD 83 |  |  |  |  |
| <u> </u>                                                                                                                                                                                                                                      |                                                                                            | COUNTY OF CITY OF RIC                                                                      | HENRICO P                                                                         |                                                                                                     | P                                                                                               |  |  |  |  |
| 15' TEMPORARY VARIABLE WIDTH  BRYAN PARK AVENUE CONSTRUCTION PERMANENT UTILITY  80' PUBLIC RIGHT OF WAY EASEMENT #2 EASEMENT #2 5,330 SF 12,331 SF 80' PUBLIC RIGHT OF WAY  15' (0.122 ACRE) (0.283 ACRE)  157.06' (0.636' 60.44') (1886.73') |                                                                                            |                                                                                            |                                                                                   |                                                                                                     |                                                                                                 |  |  |  |  |
| 77.18'51" F                                                                                                                                                                                                                                   | 188.67<br>W 188.67                                                                         |                                                                                            | N 84.55'24" E                                                                     | 156.46                                                                                              | 254.79'                                                                                         |  |  |  |  |
| S 77 18'51                                                                                                                                                                                                                                    | 108" E 164.18'                                                                             | SEMENT XXX                                                                                 | · VIV V V V                                                                       | N 84°55'24" E                                                                                       | × 84.55,24, M                                                                                   |  |  |  |  |
| Z                                                                                                                                                                                                                                             | DB 814                                                                                     |                                                                                            | 15'                                                                               |                                                                                                     | 402.99                                                                                          |  |  |  |  |
| L=3<br>R=24<br>CB=N81*15                                                                                                                                                                                                                      | 20'16"<br>31.26'<br>44.09' Δ=8*23<br>L=64                                                  | R=21<br>CB=N<br>C=27<br>1.44'<br>0.18'<br>22"W<br>1.39'                                    | N81°15'16"E<br>'.40' 15' TEMPO<br>CONSTRUC<br>EASEMENT<br>50,669<br>(1.120 AC     | CTION  T #1 SF                                                                                      | MATCI                                                                                           |  |  |  |  |
| ONWEAL                                                                                                                                                                                                                                        | OF VIPE                                                                                    | N/F<br>CITY OF RIC                                                                         | CHMOND                                                                            |                                                                                                     |                                                                                                 |  |  |  |  |
| RECREATION & PARKS PARCEL #N0170250001 4308 HERMITAGE ROAD                                                                                                                                                                                    |                                                                                            |                                                                                            |                                                                                   |                                                                                                     |                                                                                                 |  |  |  |  |
| AND O                                                                                                                                                                                                                                         | 10/22/85 UPHAM BROOK FLOW                                                                  |                                                                                            |                                                                                   |                                                                                                     |                                                                                                 |  |  |  |  |
| The state of                                                                                                                                                                                                                                  | ORVE OF                                                                                    |                                                                                            |                                                                                   |                                                                                                     |                                                                                                 |  |  |  |  |
| CITY OF RICHMOND PARCEL #N017025001 TOTAL AREA IN PERMANENT UTILITY EASEMENTS = 17,470 SF TOTAL AREA IN TEMPORARY CONSTRUCTION EASEMENTS = 55,999 SF                                                                                          |                                                                                            |                                                                                            |                                                                                   |                                                                                                     |                                                                                                 |  |  |  |  |
| 0′ 60<br>GR                                                                                                                                                                                                                                   | 2APHIC SCALE                                                                               | 180' TH                                                                                    | EASEMENTS AND CONSTRUCTION THROUGE CITY OF RICH                                   | VARIABLE WIDTH<br>EASEMENTS TO<br>H THE PROPERT<br>MOND RECREATION<br>OF RICHMOND, N                | BE ACQUIRED<br>Y OF<br>DN & PARKS IN                                                            |  |  |  |  |
| 104                                                                                                                                                                                                                                           | ECISION MEASUF<br>47 TECHNOLOGY<br>GLEN ALLEN, V<br>1-340-5229 (F                          | PARK DRIVE                                                                                 | PLAT NUMBE<br>SHEET 2                                                             |                                                                                                     | <br><br>PG                                                                                      |  |  |  |  |