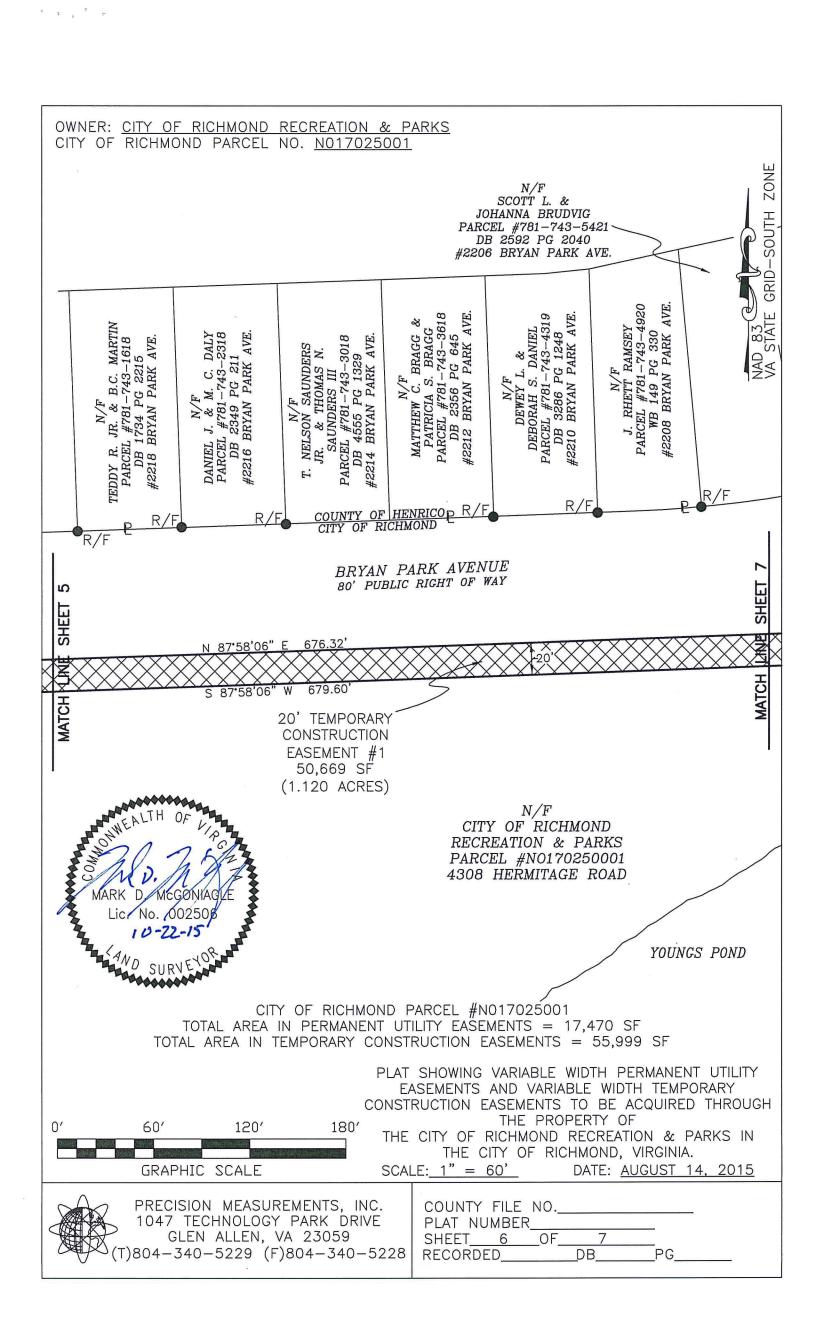

: 2 · · ·

| OWN                                                                                                                                                  |                                                                                              | MOND RECREATION                                                                       | ON & PARKS                                                                                            |                                                                                           |                                                                                                    |                                                                                                 |  |  |  |
|------------------------------------------------------------------------------------------------------------------------------------------------------|----------------------------------------------------------------------------------------------|---------------------------------------------------------------------------------------|-------------------------------------------------------------------------------------------------------|-------------------------------------------------------------------------------------------|----------------------------------------------------------------------------------------------------|-------------------------------------------------------------------------------------------------|--|--|--|
| CITY                                                                                                                                                 | OF RICHMOND PA                                                                               | ARCEL NO. <u>NO17</u>                                                                 | 7025001                                                                                               |                                                                                           |                                                                                                    | TH ZONE                                                                                         |  |  |  |
|                                                                                                                                                      | N/F  KENT G. & PATRICIA BAILEY  PARCEL #780-743-2320  DB 1976 PG 1316  #2320 BRYAN PARK AVE. | N/F WILLIAM & ELEANOR BROWN PARCEL #780-743-3819 DB 5255 PG 657 #2318 BRYAN PARK AVE. | N/F<br>TIMOTHY R. & P.W. BRADFORD<br>PARCEL #780-743-4519<br>DB 2303 PG 1378<br>#2316 BRYAN PARK AVE. | N/F<br>DENISE JACOBSEN<br>PARCEL #780-743-5218<br>DB 2375 PG 596<br>#2314 BRYAN PARK AVE. | N/F<br>MICHAEL & JOAN E. KLEIN<br>PARCEL #780-743-5918<br>DB 4514 PG 2221<br>#2310 BRYAN PARK AVE. | EDWARD P. & SANDRA H. KIENAST PARCEL #780-743-6618 DB 4769 PG 573 #2308 BRYAN PARK AVE.  NAD 83 |  |  |  |
|                                                                                                                                                      | <del></del>                                                                                  |                                                                                       | <u> </u>                                                                                              | COUNTY OF<br>CITY OF RIG                                                                  | HENRICO<br>CHMOND                                                                                  | Р                                                                                               |  |  |  |
| ET 3                                                                                                                                                 |                                                                                              |                                                                                       |                                                                                                       |                                                                                           |                                                                                                    |                                                                                                 |  |  |  |
|                                                                                                                                                      | N 88°18                                                                                      |                                                                                       | 88°18′54" E                                                                                           | XXXAAA                                                                                    | · / / / / / / / / / / / / / / / / / / /                                                            | SH SH                                                                                           |  |  |  |
| N I                                                                                                                                                  | X X X N 60 10                                                                                | 34 W 807.00°, X                                                                       |                                                                                                       | 15.4                                                                                      |                                                                                                    | **************************************                                                          |  |  |  |
| 15' TEMPORARY CONSTRUCTION EASEMENT #1 50,669 SF (1.120 ACRES)  N/F CITY OF RICHMOND RECREATION & PARKS PARCEL #N0170250001 4308 HERMITAGE ROAD      |                                                                                              |                                                                                       |                                                                                                       |                                                                                           |                                                                                                    |                                                                                                 |  |  |  |
|                                                                                                                                                      |                                                                                              |                                                                                       |                                                                                                       |                                                                                           |                                                                                                    |                                                                                                 |  |  |  |
| CITY OF RICHMOND PARCEL #N017025001 TOTAL AREA IN PERMANENT UTILITY EASEMENTS = 17,470 SF TOTAL AREA IN TEMPORARY CONSTRUCTION EASEMENTS = 55,999 SF |                                                                                              |                                                                                       |                                                                                                       |                                                                                           |                                                                                                    |                                                                                                 |  |  |  |
| 0′                                                                                                                                                   | 60'<br>GRAPHIC SC                                                                            | 120′ 180<br>————————————————————————————————————                                      | EASEMEN<br>CONSTRU<br>THE CITY C<br>THE                                                               | NG VARIABLE WITS AND VARIABUCTION EASEME THROUGH THE OF RICHMOND FOR CITY OF RICH         | ELE WIDTH TEINTS TO BE A<br>PROPERTY OF<br>RECREATION &                                            | MPORARY<br>CQUIRED<br>C PARKS IN<br>NIA.                                                        |  |  |  |
|                                                                                                                                                      | 1047 TECHN                                                                                   | MEASUREMENTS,<br>NOLOGY PARK D<br>LLEN, VA 23059<br>229 (F)804-340                    | RIVE PLAT                                                                                             | TY FILE NO<br>NUMBER<br>T4OF<br>RDED                                                      |                                                                                                    | <u> </u>                                                                                        |  |  |  |