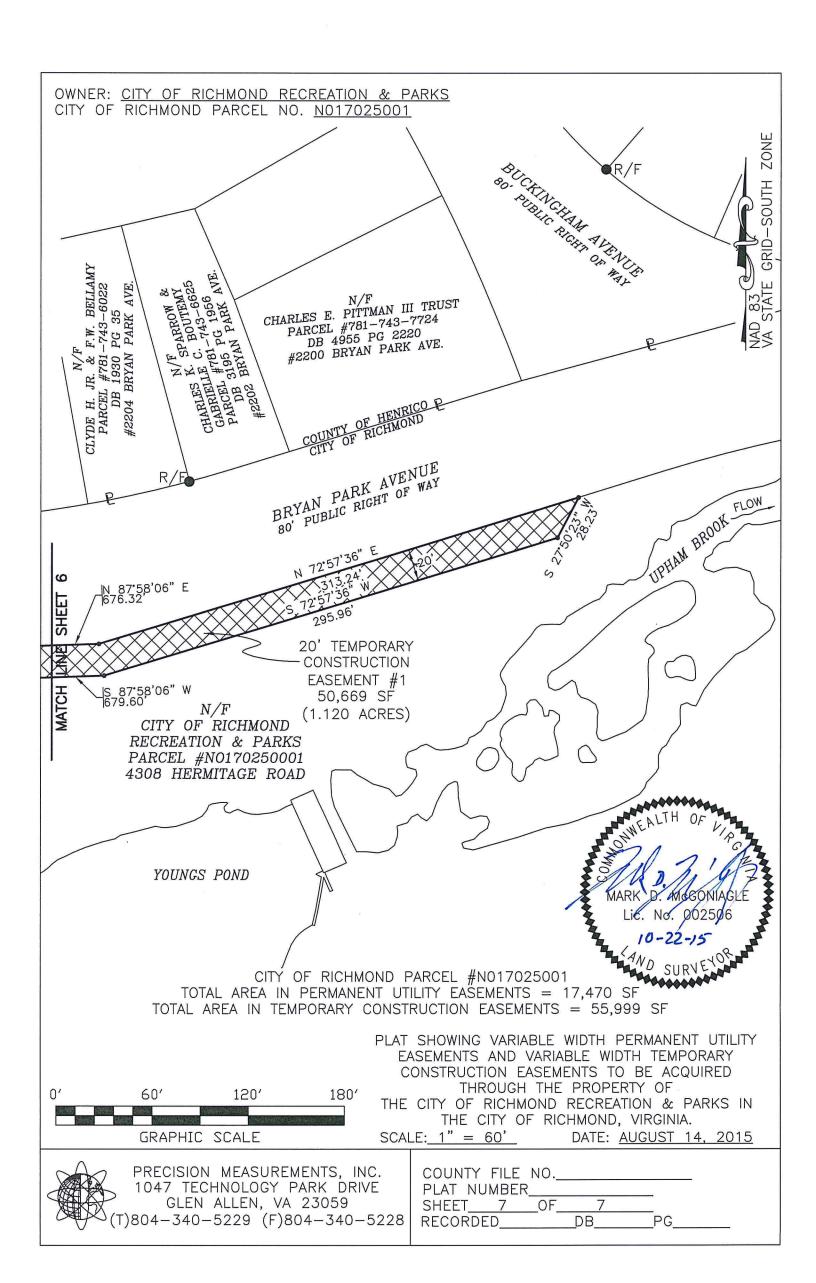

|  |  |  |
|                                                                                                                                                      | 1047 TECHN                                                                                   | MEASUREMENTS,<br>NOLOGY PARK D<br>LLEN, VA 23059<br>229 (F)804-340                    | RIVE PLAT                                                                                             | TY FILE NO<br>NUMBER<br>T4OF<br>RDED                                                      |                                                                                                    | <u> </u>                                                                                        |  |  |  |

· · · · ·