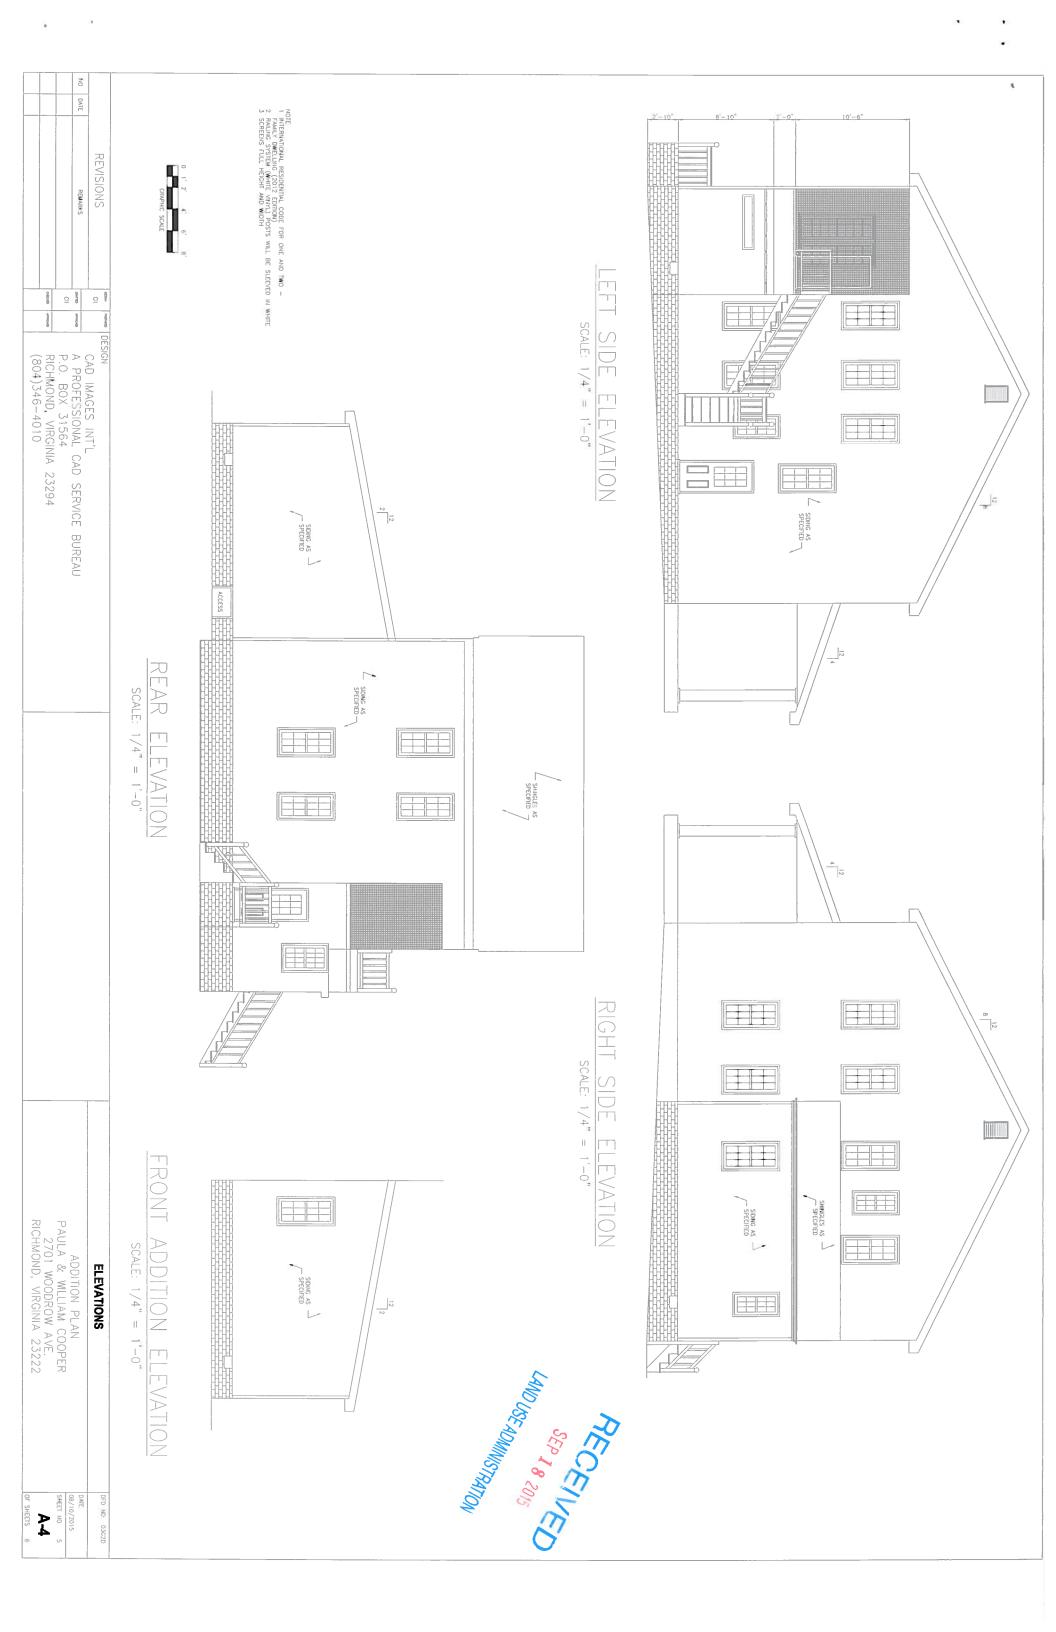

TITLE SHEET

DFD NO 03G2D

DATE

REVISIONS

0000

CAD IMAGES INT'L A PROFESSIONAL CAD SERVICE BUREAU P.O. BOX 31564 RICHMOND, VIRGINIA 23294 (804)346-4010

| OF SHEETS | ဟု<br>(  | ON 133HS | 09/10/2015 | DATE |
|-----------|----------|----------|------------|------|
| 6         | <u> </u> | -        | 15         |      |