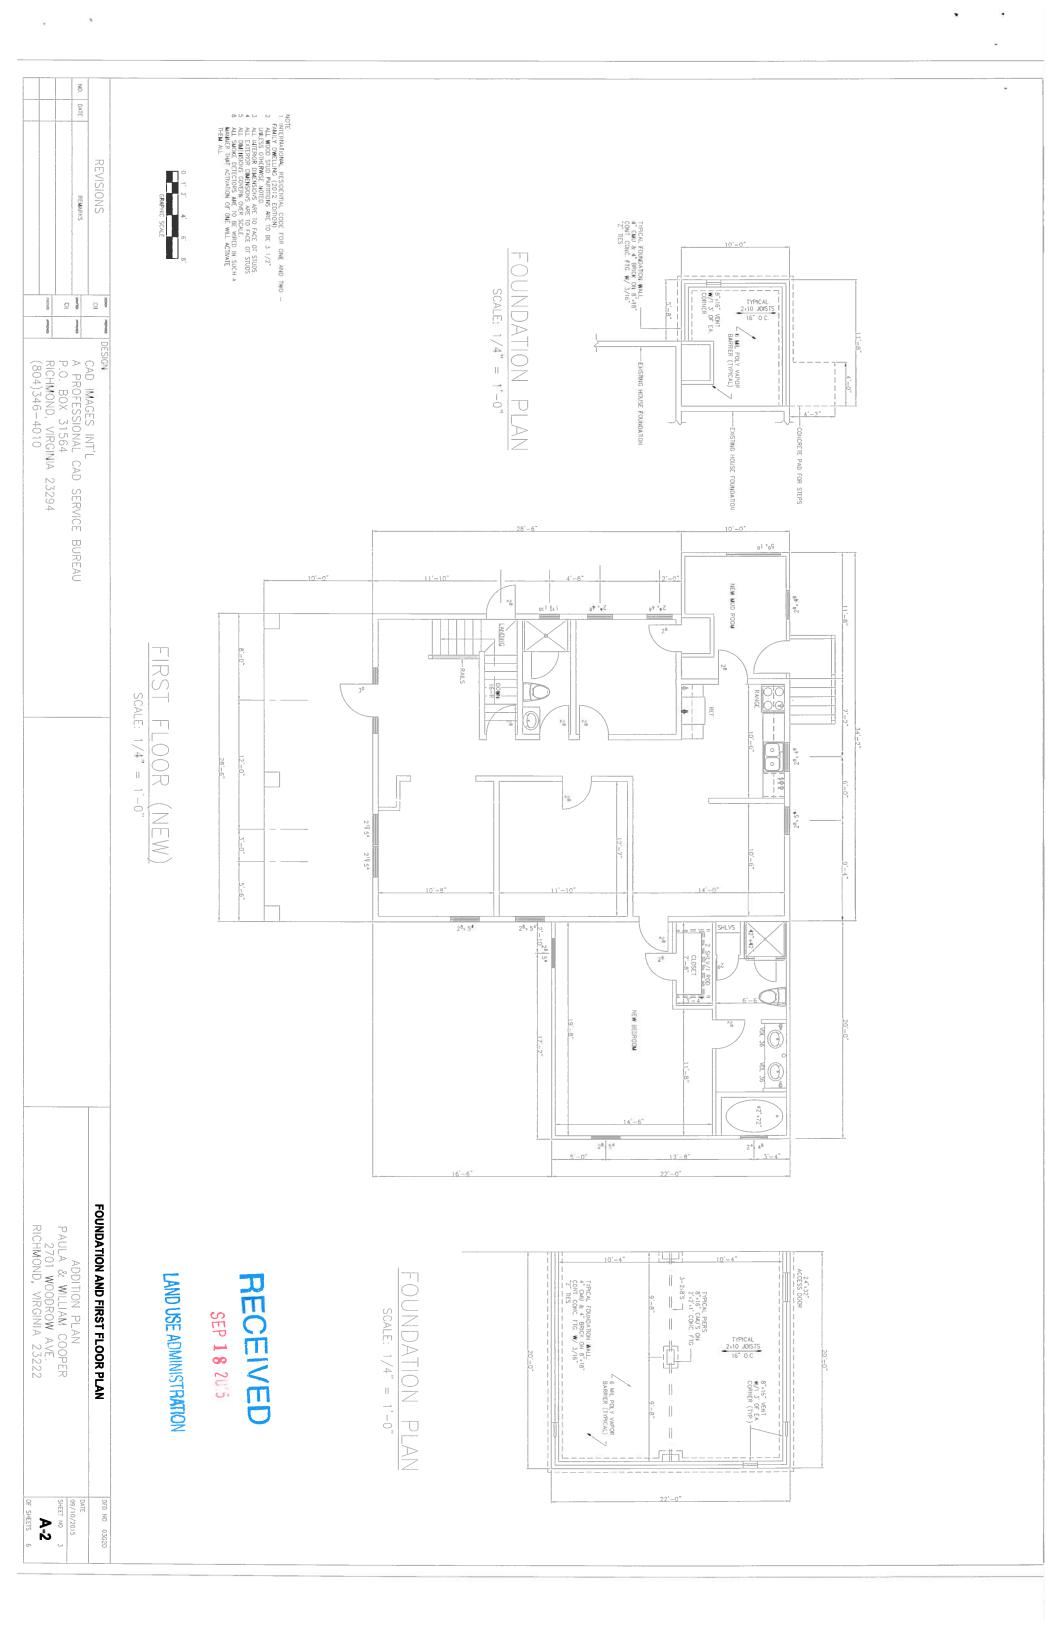

TITLE SHEET

DFD NO 03G2D

DATE

REVISIONS

0000

CAD IMAGES INT'L A PROFESSIONAL CAD SERVICE BUREAU P.O. BOX 31564 RICHMOND, VIRGINIA 23294 (804)346-4010

| OF SHEETS | ဟု<br>(  | ON 133HS | 09/10/2015 | DATE |
|-----------|----------|----------|------------|------|
| 6         | <u> </u> | -        | 15         |      |