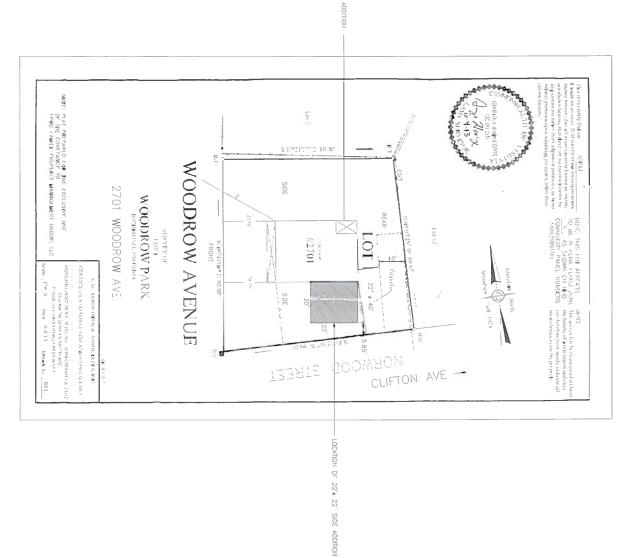

ADDITION PLAN
PAULA & WILLIAM COOPER
2701 WOODROW AVE.
RICHMOND, VIRGINIA 23222

SITE PLAN SCALE: 1" = 20'-0"

1. INTERNATIONAL RESIDENTIAL CODE FOR ONE AND TWO — FAMILY OMELLING (2012 EDITION)
2. PROPERTY ADDRESS IN 2010 WOODRNE AVE
3. ADDITION TO HOUSE IN SIDE YARD FACING CUFTON AVE.