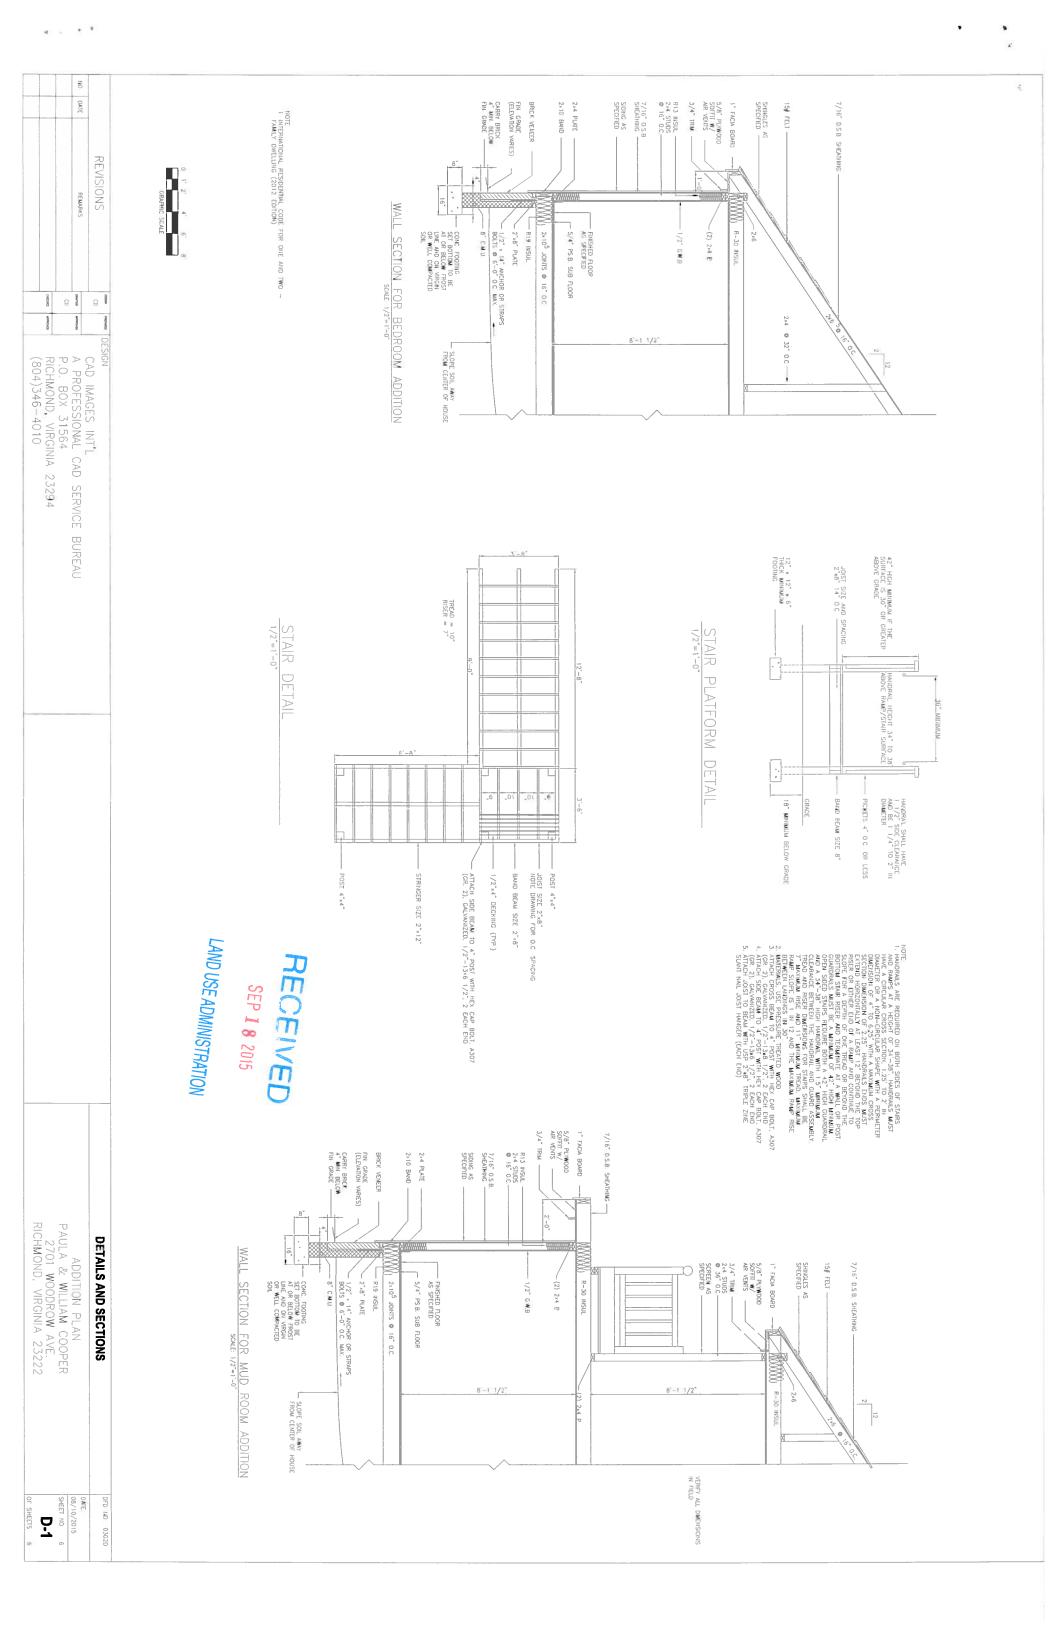

ONAL RESIDENTIAL CODE FOR ONE AND TWO — FAMILY OMELLING (2012 EDITION)
2. PROPERTY ADDRESS IN 2010 WOODRNE AVE
3. ADDITION TO HOUSE IN SIDE YARD FACING CUFTON AVE.

RECEIVED
LANDUSE ADMINISTRATION

| RICHMOND, VIRGINIA 23222 | 2701 WOODROW AVE. | PAULA & WILLIAM COOPER | ADDITION PLAN |
|--------------------------|-------------------|------------------------|---------------|
|                          |                   |                        |               |

TITLE SHEET

DFD NO 03G2D

DATE

REVISIONS

0000

CAD IMAGES INT'L A PROFESSIONAL CAD SERVICE BUREAU P.O. BOX 31564 RICHMOND, VIRGINIA 23294 (804)346-4010

| OF SHEETS | ဟု<br>(  | ON 133HS | 09/10/2015 | DATE |
|-----------|----------|----------|------------|------|
| 6         | <u> </u> | -        | 15         |      |