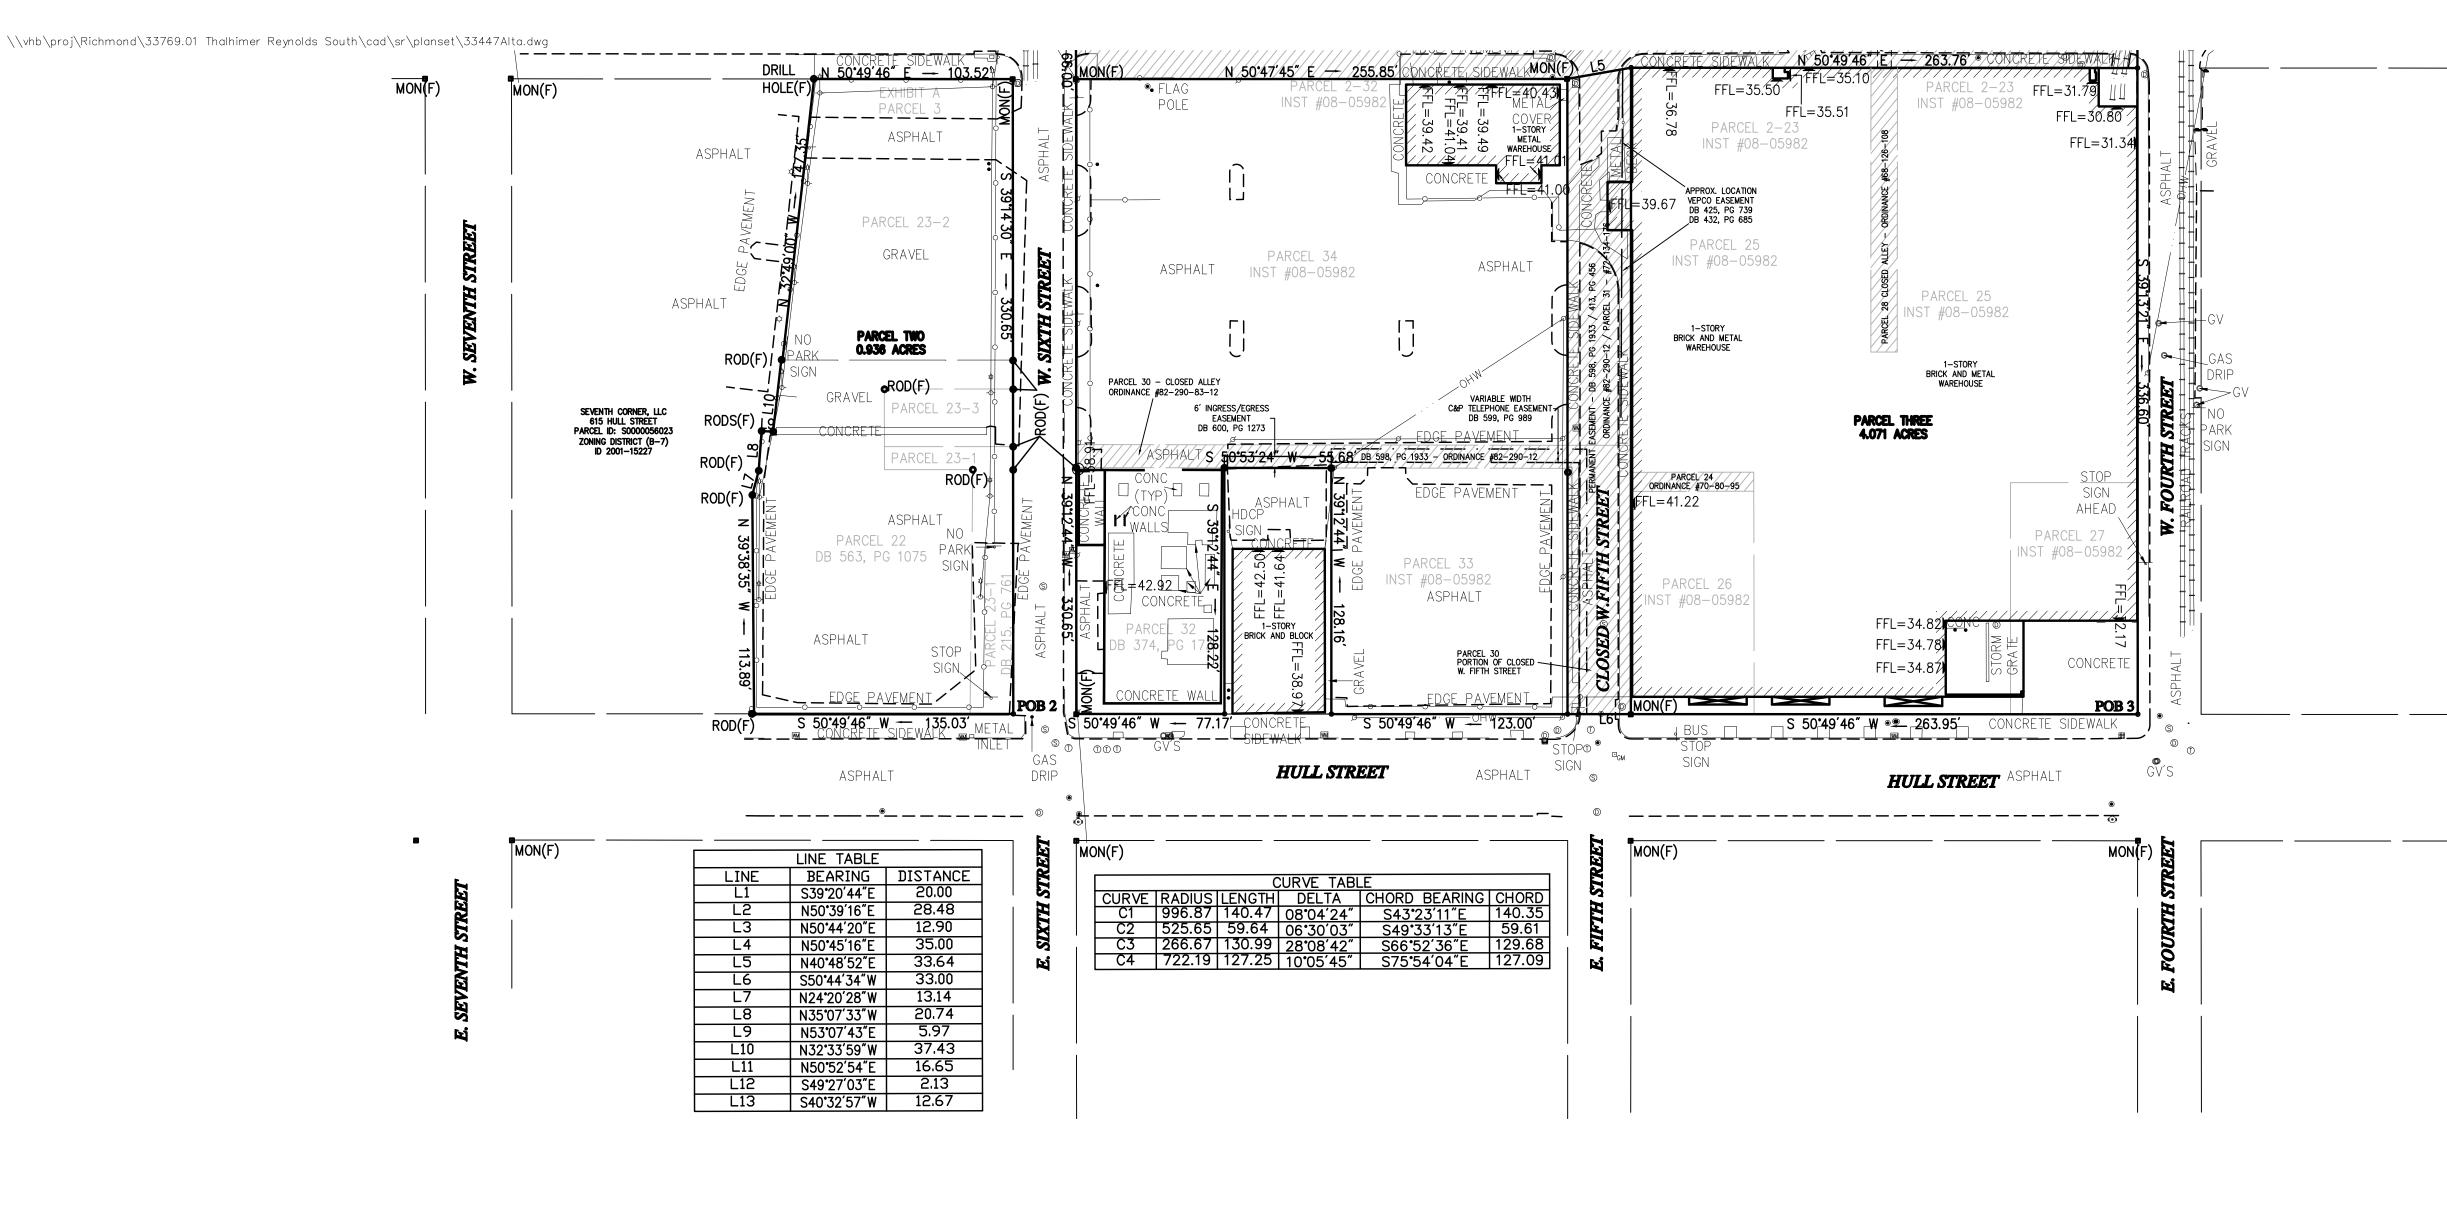

### Legend

|            | 8                                                                 |                                         |                                                                                                                      |
|------------|-------------------------------------------------------------------|-----------------------------------------|----------------------------------------------------------------------------------------------------------------------|
| O IPF      | IRON PIPE FOUND                                                   |                                         |                                                                                                                      |
| O IRF      | IRON ROD FOUND                                                    |                                         | STREET SIGN                                                                                                          |
| CMF        | CONCRETE MONUMENT FOUND                                           | MW                                      | MONITORING WELL                                                                                                      |
|            | IRON ROD SET                                                      | Ť                                       | BORING LOCATION                                                                                                      |
|            | CONCRETE MONUMENT SET                                             |                                         |                                                                                                                      |
| $\square$  | STORM SEWER MANHOLE                                               |                                         | TEST PIT LOCATION                                                                                                    |
| 0 -        | DRAIN INLET (DI)                                                  |                                         | WELL                                                                                                                 |
|            | DRAIN INLET (YDI)                                                 |                                         | EDGE OF PAVEMENT                                                                                                     |
| S          | SANITARY SEWER MANHOLE                                            |                                         | CONCRETE CURB                                                                                                        |
| -          | FORCE MAIN VALVE                                                  |                                         | CONCRETE CURB & GUTTER                                                                                               |
| $\bigcirc$ | SEWER CLEANOUT                                                    | тт                                      | GUARD RAIL                                                                                                           |
| Ē          | ELECTRIC MANHOLE                                                  | O                                       | CHAIN LINK FENCE                                                                                                     |
| $\bigcirc$ | TELEPHONE MANHOLE                                                 |                                         | STORM SEWER LINE                                                                                                     |
| W          | WATER MANHOLE                                                     |                                         | SANITARY SEWER LINE                                                                                                  |
| $\odot$    | ELECTRIC MANHOLE<br>TELEPHONE MANHOLE<br>WATER MANHOLE<br>MANHOLE | —OHW · · · —                            | OVERHEAD WIRE                                                                                                        |
| ۲          | WATER VALVE                                                       | —— E ——                                 | UNDERGROUND ELECTRIC                                                                                                 |
|            | FIRE HYDRANT                                                      | T                                       | TELEPHONE LINE                                                                                                       |
|            | WATER METER                                                       | —CATV——                                 | CABLE TV                                                                                                             |
|            | SIAMESE CONNECTION                                                | G                                       | SANITARY SEWER LINE<br>OVERHEAD WIRE<br>UNDERGROUND ELECTRIC<br>TELEPHONE LINE<br>CABLE TV<br>GAS LINE<br>WATER LINE |
| • PIV      |                                                                   | —— W ———                                | WATER LINE                                                                                                           |
| 0          | GAS VALVE                                                         | .000000                                 | STONE WALL                                                                                                           |
| ⊡GM        | GAS METER                                                         | ~~~~~~~~~~~~~~~~~~~~~~~~~~~~~~~~~~~~~~~ | TREE LINE                                                                                                            |
| EB         | ELECTRIC BOX                                                      | ——————————————————————————————————————  | 50-FT RMA LINE                                                                                                       |
| ⊡EM        | ELECTRIC METER                                                    | ——100'RPA——                             | 100-FT RPA LINE                                                                                                      |
| ·          |                                                                   | ——100'BZ ——                             | 100-FI BUFFFR ZONF                                                                                                   |
| ⊡ TPFD     | TELEPHONE PEDESTAL                                                | —MLW · · · ——                           | LIMIT MEAN LOW WATER                                                                                                 |
|            |                                                                   | — <u> </u>                              | LIMIT OF BANK                                                                                                        |
|            | TRAFFIC SIGNAL                                                    | BF1=100                                 | VEGETATED WETLAND BOUNDARY                                                                                           |
| S          | SIGNAL BOX                                                        | WF1-100                                 |                                                                                                                      |
|            | TRANSFORMER PAD                                                   |                                         | MINOR CONTOUR                                                                                                        |
| ¢          | LIGHT POLE                                                        | 10                                      | MAJOR CONTOUR                                                                                                        |
|            | UTILITY POLE                                                      | 44 6 A 7                                | CONC. PAVEMENT                                                                                                       |
| 0—         | GUY POLE                                                          | V.                                      | BUILDING                                                                                                             |
| $\smile$   | GUY WIRE                                                          | ///////                                 | DOILDING                                                                                                             |
|            |                                                                   |                                         |                                                                                                                      |

## **General Notes**

PLANS OF RECORD.

2.) THE EXISTING CONDITIONS SHOWN ON THIS PLAN ARE BASED UPON AN ACTUAL ON-THE-GROUND INSTRUMENT SURVEY PERFORMED BY VANASSE HANGEN BRUSTLIN, INC. IN MAY OF 2011.

3.) HORIZONTAL DATUM IS BASED ON VIRGINIA SOUTH DISTRICT, NAD 1983. ELEVATIONS SHOWN ON THIS PLAN REFER TO THE NAVD OF 1988.

4.) THE PARCEL LIES ENTIRELY WITHIN ZONE X (AREA OF MINIMUM FLOODING) AS SHOWN ON THE FLOOD INSURANCE RATE MAP FOR THE CITY OF RICHMOND, VIRGINIA, COMMUNITY PANEL NUMBERS 5101290039D AND 5101290043D, EFFECTIVE DATE APRIL 02, 2009.

5.) THE PARCEL LIES ENTIRELY WITHIN THE BUSINESS DISTRICT (B-7) AS SHOWN ON THE ZONING DISTRICT MAP OF THE CITY OF RICHMOND, VIRGINIA. DIMENSIONAL REQUIREMENTS FOR A B-7 ZONES AT THE TIME OF THE SURVEY ARE:

B-7 MINIMUM FRONT YARD SETBACK – NONE (NO GREATER THAN 10') MINIMUM SIDE YARD SETBACK – NONE (10' FROM "R" OR "RO" DISTRICT) MINIMUM REAR YARD SETBACK - NONE (20' FROM "R" OR "RO" DISTRICT) MAXIMUM BUILDING HEIGHT – 5 STORIES (HAS EXCEPTIONS)

#### 1.) THE PROPERTY LINES SHOWN ON THIS PLAN ARE BASED UPON AN ACTUAL FIELD SURVEY CONDUCTED BY VANASSE HANGEN BRUSTLIN, INC. IN MAY OF 2011 AND FROM DEEDS AND

## Legal Description Parcel Two

BEGINNING AT A POINT BEING THE INTERSECTION OF THE NORTH LINE OF HULL STREET AND THE WEST LINE OF SIXTH STREET; THENCE CONTINUING ALONG THE NORTH LINE OF HULL STREET SOUTH 50°49'46" WEST A DISTANCE OF 135.03 FEET TO A FOUND ROD; THENCE LEAVING THE NORTH LINE OF HULL STREET NORTH 39'38'35" WEST A DISTANCE OF 113.89 FEET TO A FOUND ROD; THENCE NORTH 24°20'28" WEST A DISTANCE OF 13.14 FEET TO A FOUND ROD; THENCE NORTH 35'07'33" WEST A DISTANCE OF 20.74 FEET TO A FOUND ROD; THENCE NORTH 53°07'43" EAST A DISTANCE OF 5.97 FEET TO A FOUND ROD; THENCE NORTH 32°33'59" WEST A DISTANCE OF 37.43 FEET TO A FOUND ROD; THENCE NORTH 32°49'00" WEST A DISTANCE OF 147.35 FEET TO A FOUND DRILL HOLE ON THE SOUTH LINE OF BAINBRIDGE STREET; THENCE CONTINUING ALONG THE SOUTH LINE OF BAINBRIDGE STREET NORTH 50°49'46" EAST A DISTANCE OF 103.52 FEET TO A FOUND MONUMENT AT THE INTERSECTION OF THE SOUTH LINE OF BAINBRIDGE STREET AND THE WEST LINE OF SIXTH STREET; THENCE CONTINUING ALONG THE WEST LINE OF SIXTH STREET SOUTH 39"14'30" EAST A DISTANCE OF 330.65 FEET TO A POINT BEING THE POINT OF BEGINNING AND CONTAINING 40,754 SQUARE FEET OR 0.936 ACRES OF LAND AND BEING GPINS S0000056001, S0000056008, S0000056009 AND S0000056010 AS RECORDED IN THE CITY OF RICHMOND, VIRGINIA CLERK'S OFFICE AS INSTRUMENT NUMBER 08-05982. ALL OF WHICH ARE CURRENTLY OWNED BY REYNOLDS PACKAGING COMPANY, LLC.

BEGINNING AT A POINT BEING THE INTERSECTION OF THE NORTH LINE OF HULL STREET AND THE WEST LINE OF FOURTH STREET; THENCE CONTINUING ALONG THE NORTH LINE OF HULL STREET SOUTH 50°49'46" WEST A DISTANCE OF 263.95 FEET TO A FOUND MONUMENT AT THE INTERSECTION OF THE NORTH LINE OF HULL STREET AND THE EAST LINE OF FIFTH STREET, NOW CLOSED; THENCE SOUTH 50°44'34" WEST A DISTANCE OF 33.00 FEET TO A POINT AT THE INTERSECTION OF THE NORTH LINE OF HULL STREET AND THE WEST LINE OF FIFTH STREET, NOW CLOSED; THENCE SOUTH 50°49'46" WEST A DISTANCE OF 123.00 FEET TO A POINT; THENCE LEAVING THE NORTH LINE OF HULL STREET NORTH3912'44" WEST A DISTANCE OF 128.16 FEET TO A POINT; THENCE SOUTH 50°53'24" WEST A DISTANCE OF 55.68 FEET TO A POINT; THENCE SOUTH 39'12'44" EAST A DISTANCE OF 128.22 FEET TO A POINT ON THE NORTH LINE OF HULL STREET; THENCE CONTINUING ALONG THE NORTH LINE OF HULL STREET SOUTH 50°49'46" WEST A DISTANCE OF 77.17 FEET TO A FOUND MONUMENT AT THE INTERSECTION OF THE NORTH LINE OF HULL STREET ROAD AND THE EAST LINE OF SIXTH STREET; THENCE CONTINUING ALONG THE EAST LINE OF SIXTH STREET NORTH 39°12'44" WEST A DISTANCE OF 330.65 FEET TO A FOUND MONUMENT AT THE INTERSECTION OF THE EAST LINE OF SIXTH STREET AND THE SOUTH LINE OF BAINBRIDGE STREET, NOW CLOSED; THENCE CONTINUING ALONG THE SOUTH LINE OF BAINBRIDGE STREET, NOW CLOSED, NORTH 50°47'45" EAST A DISTANCE OF 255.85 FEET TO A FOUND MONUMENT AT THE INTERSECTION OF THE SOUTH LINE OF BAINBRIDGE STREET AND THE WEST LINE OF FIFTH STREET, NOW CLOSED; THENCE NORTH 40°48'52" EAST A DISTANCE OF 33.64 FEET TO A POINT AT THE INTERSECTION OF THE SOUTH LINE OF BAINBRIDGE STREET AND THE EAST LINE OF FIFTH STREET, NOW CLOSED; THENCE NORTH 50°49'46 EAST A DISTANCE OF 263.76 FEET TO A POINT AT THE INTERSECTION OF THE SOUTH LINE OF BAINBRIDGE STREET AND THE WEST LINE OF FOURTH STREET; THENCE CONTINUING ALONG THE WEST LINE OF FOURTH STREET SOUTH 39'13'21" EAST A DISTANCE OF 336.60 FEET TO A POINT BEING THE POINT OF BEGINNING AND CONTAINING 177,326 SQUARE FEET OR 4.071 ACRES OF LAND AND BEING GPINS S0000055001, S0000055005, S0000055009, S0000550018, S0000055020 AND S0000054001 AS RECORDED IN THE CITY OF RICHMOND, VIRGINIA CLERK'S OFFICE AS INSTRUMENT NUMBER 08-05982. ALL OF WHICH ARE CURRENTLY OWNED BY REYNOLDS PACKAGING COMPANY, LLC.

PARCELS ONE AND THREE DESCRIBED ABOVE ARE CONTIGUOUS WITHOUT ANY GAPS, STRIPS OR GORES.

Suite 200 Richmond, VA 23219 804.343.7100

Vicinity Map = 1" = 2000'

## Legal Description Parcel Three