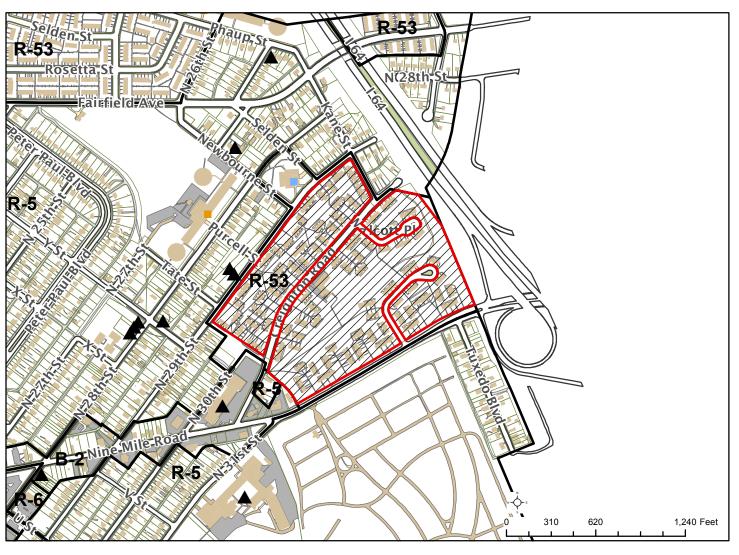

## **City Master Plan Amendment**

**LOCATION: Creighton Nighborhoods** 

**COUNCIL DISTRICT: 7** 

**APPLICANT: City of Richmond** 

**EXISTING USE: Public Housing** 

PROPOSED USE: To amend the City's Master Plan Land Use for certain properties located in the Church Hill Central, Woodville and Creighton neighborhoods to reflect the land use recommendations contained within the conservation plans for the Church Hill Central Conservation Area and the Woodville/Creighton Conservation Area.