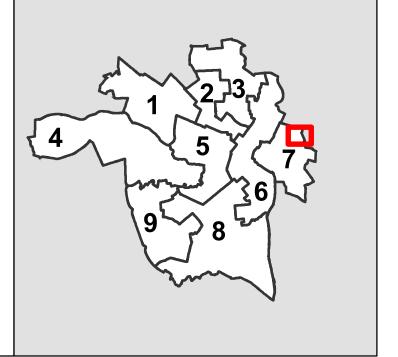

## **City Master Plan Amendment**

**LOCATION: Creighton Nighborhoods** 

**COUNCIL DISTRICT: 7** 

**APPLICANT: City of Richmond** 

**EXISTING USE: Public Housing** 

PROPOSED USE: To amend the City's Master Plan Land Use for certain properties located in the Church Hill Central, Woodville and Creighton neighborhoods to reflect the land use recommendations contained within the conservation plans for the Church Hill Central Conservation Area and the Woodville/Creighton Conservation Area.