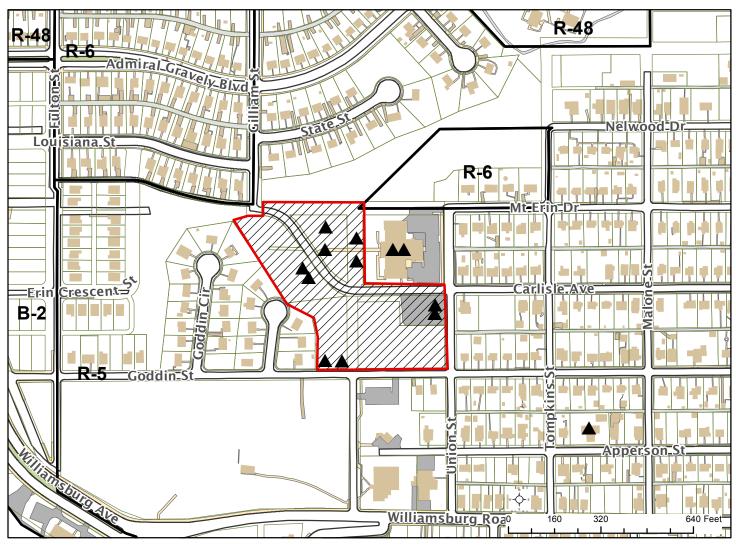

## City of Richmond Department of Planning & Development Review

**Special Use Permit** 

LOCATION: 910 Goddin Street, 1000 Goddin Street, 4907 Goddin Court, a portion of 1000 A Carlisle Avenue, 1000 B Carlisle Avenue, 1021 Carlisle Avenue, and a portion of Northampton Street

**COUNCIL DISTRICT: 7** 

**APPLICANT: Margaret Freund** 

**EXISTING USE: Vacant Building and Land** 

PROPOSED USE: To authorize the special use of the properties known as 910 Goddin Street, 1000 Goddin Street, 4907 Goddin Court, a portion of 1000 A Carlisle Avenue, 1000 B Carlisle Avenue, 1021 Carlisle Avenue, and a portion of Northampton Street for the purpose of authorizing multifamily dwellings with up to 204 dwelling units and accessory parking, upon certain terms and conditions.