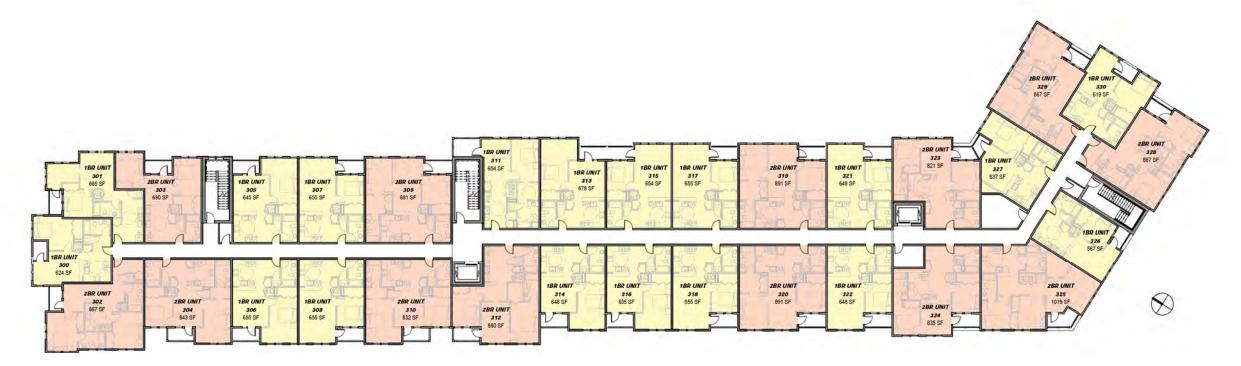

### BUILDING 1 - LEVELS L1/L2 - FLOOR PLANS MAY 7, 2015

#### STUDIO ROW Fulton Hill Properties

SUP Submission

1 FLOOR PLAN - LEVEL L2 1/16" = 1'-0"

 $\oplus$ 