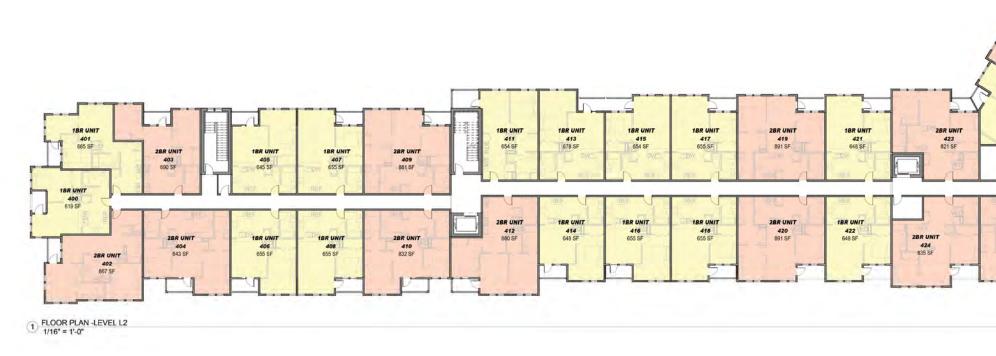

### BUILDING 1 - LEVELS L1/L2 - FLOOR PLANS MAY 7, 2015

#### STUDIO ROW Fulton Hill Properties

SUP Submission

1 FLOOR PLAN - LEVEL L2 1/16" = 1'-0"

 $\oplus$ 