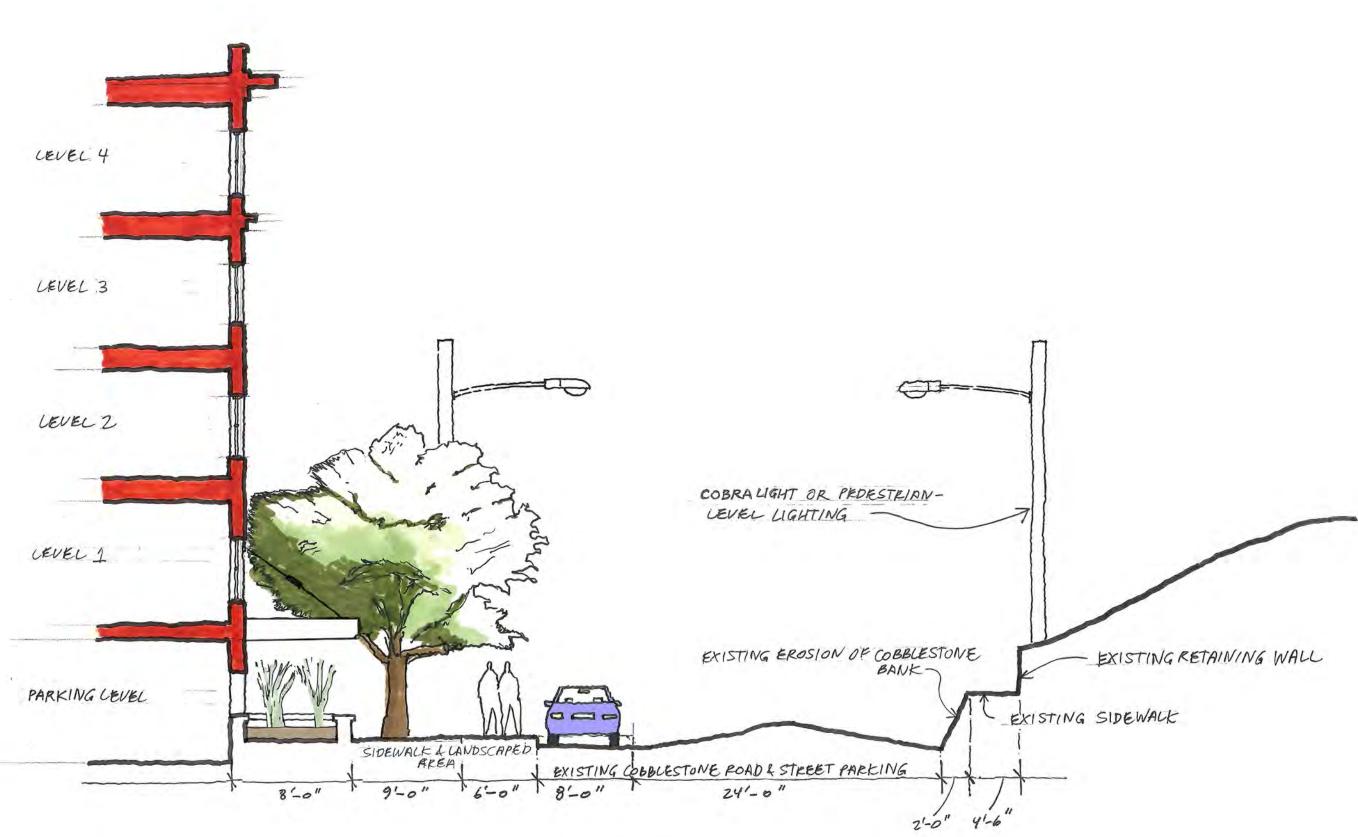

### **BUILDING 2 ELEVATIONS**

STUDIO ROW Fulton Hill Properties SUP Submission

JULY, 16 2015

EXAMPLE IMAGE OF STEEL MESH SCREEN SYSTEM

STREET SECTION July 10, 2015

STUDIO ROW Fulton Hill Properties SUP Submission