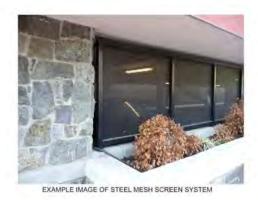

### **BUILDING 2 ELEVATIONS**

STUDIO ROW Fulton Hill Properties SUP Submission

JULY, 16 2015

EXAMPLE IMAGE OF STEEL MESH SCREEN SYSTEM

STREET SECTION July 10, 2015

STUDIO ROW Fulton Hill Properties SUP Submission