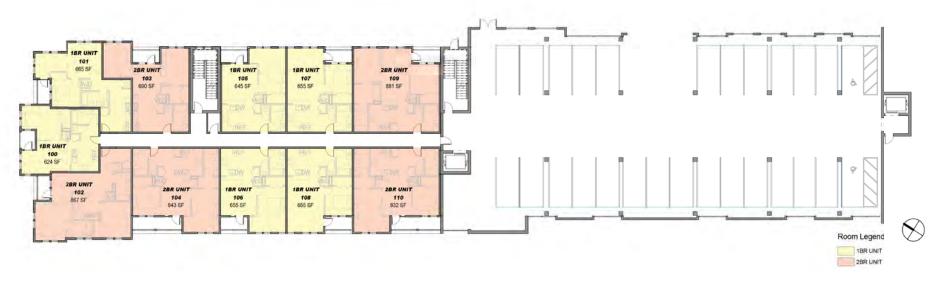

### BUILDING 1 - LEVELS L1/L2 - FLOOR PLANS MAY 7, 2015

#### STUDIO ROW Fulton Hill Properties

SUP Submission

1 FLOOR PLAN - LEVEL L2 1/16" = 1'-0"

 $\oplus$ 