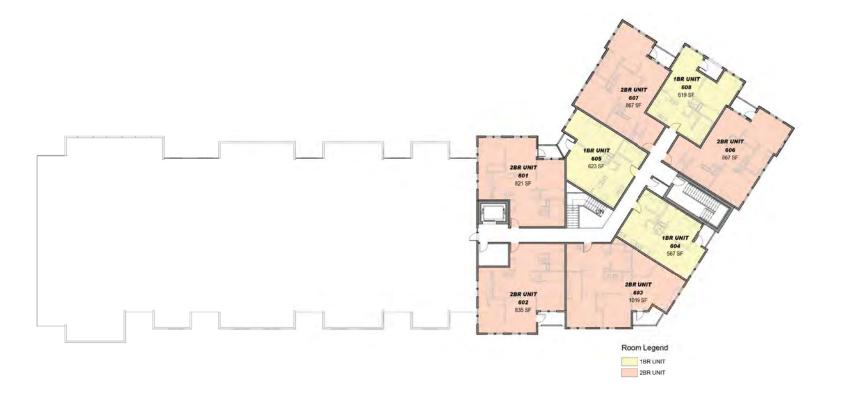

# BUILDING 2 - LEVELS G1/G2 - FLOOR PLANS

### STUDIO ROW Fulton Hill Properties

SUP Submission

2 FLOOR PLAN - LEVEL G2 1/16" = 1'-0"