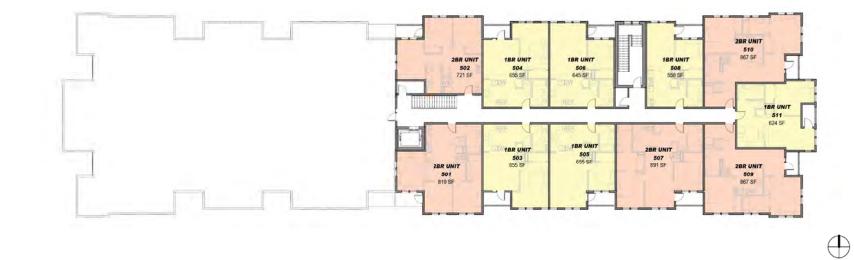

### BUILDING 2 - LEVEL L4 - FLOOR PLAN MAY 7, 2015

STUDIO ROW Fulton Hill Properties SUP Submission

1 FLOOR PLAN - LEVEL L4 1/16" = 1'-0"

|            |          | E          | UNIT SCHEDU |          |              |          | ILE        | UNIT SCHEDU |          |              |          | JLE        | UNIT SCHEDU |          |              |          | ULE        | UNIT SCHED |          |           |
|------------|----------|------------|-------------|----------|--------------|----------|------------|-------------|----------|--------------|----------|------------|-------------|----------|--------------|----------|------------|------------|----------|-----------|
| Level      | Comments | Area (NET) | Number      | Name     | Level        | Comments | Area (NET) | Number      | Name     | Level        | Comments | Area (NET) | Number      | Name     | Level        | Comments | Area (NET) | Number     | Name     | Level     |
| 4 11       |          | 558 SF     | 404         | 1BR-UNIT | L3           |          | 558 SF     | 304         | 1BR UNIT | L2           |          | 558 SF     | 204         | 1BR UNIT | L1           | 1        | 558 SF     | 103        | 1BR UNIT |           |
| 4 16       |          | 558 SF     | 416         | 1BR UNIT | L3<br>L3     |          | 558 SF     | 316         | 1BR UNIT | 12           |          | 558 SF     | 216         | 1BR UNIT | L1           |          | 624 SF     | 100        | 1BR UNIT |           |
| 4 16       |          | 624 SF     | 400         | 1BR UNIT | L3           |          | 624 SF     | 300         | 1BR UNIT | 12           |          | 624 SF     | 200         | 1BR UNIT | L1           |          | 644 SF     | 108        | 1BR UNIT |           |
| 4 16       |          | 624 SF     | 419         | 1BR UNIT | L3           |          | 624 SF     | 319         | 1BR UNIT | 1.2          |          | 624 SF     | 219         | 1BR UNIT | L1           |          | 645 SF     | 105        | 1BR UNIT |           |
| 4 16       |          | 644 SF     | 407         | 1BR UNIT | L3           |          | 645 SF     | 306         | 1BR UNIT | L2           |          | 644 SF     | 207         | 1BR UNIT | L1           |          | 645 SF     | 107        | 1BR UNIT |           |
| 4 11       |          | 645 SF     | 406         | 1BR UNIT | L3           |          | 645 SF     | 308         | 1BR UNIT | L2           |          | 645 SF     | 206         | 1BR UNIT | L1           |          | 655 SF     | 106        | 1BR UNIT | 1.00      |
| BR UNIT: 6 |          | 645 SF     | 414         | 1BR UNIT | L3           |          | 645 SF     | 314         | 1BR UNIT | 1.2          |          | 645 SF     | 208         | 1BR UNIT | Lt           |          | 3770 SF    |            |          | R UNIT: 6 |
| 4. 21      |          | 655 SF     | 405         | 1BR UNIT | 1.3          | -        | 651 SF     | 307         | 1BR UNIT | 1.2          |          | 645 SF     | 214         | 1BR UNIT | LT           |          | 867 SF     | 101        | 2BR UNIT |           |
| 4 21       |          | 655 SF     | 405         | 1BR UNIT | L3           |          | 655 SF     | 305         | 1BR UNIT | 12           |          | 655 SF     | 205         | 1BR UNIT | LT           |          | 867 SF     | 102        | 2BR UNIT |           |
| 4. 28      |          | 655 SF     | 411         | 1BR UNIT | L3           |          | 655 SF     | 311         | 1BR UNIT | 1.2          |          | 655 SF     | 211         | 1BR UNIT | L1           |          | 891 SF     | 104        | 2BR UNIT |           |
| 4 21       |          | 655 SF     | 412         | 1BR UNIT | L3           |          | 655 SF     | 312         | 1BR UNIT | 12           |          | 655 SF     | 212         | 1BR UNIT | L1           |          | 2626 SF    |            |          | R UNIT: 3 |
| 4 26       |          | 655 SF     | 413         | 16R UNIT | La           |          | 655 SF     | 313         | 1BR UNIT | 1.2          |          | 655 SF     | 213         | 1BR UNIT | L1           | 1        | 177 SF     | 112        | BIKE     |           |
| BR UNIT: 5 |          | 7571 SF    |             |          | 1BR UNIT: 12 |          | 7568 SF    |             |          | 1BR UNIT: 12 |          | 7560 SF    |             |          | 1BR UNIT: 12 |          | 177 SF     |            |          | KE: 1     |
| 4. 0       |          | 761 SF     | 410         | 2BR UNIT | L3           |          | 819 SF     | 309         | 28R UNIT | 1.2          |          | 826 SF     | 209         | 2BR UNIT | LT           | 1        | 502 SF     | 422        | CORRIDOR |           |
| ORRIDOR: 1 |          | 826 SF     | 409         | 2BR UNIT | L3           |          | 826 SF     | 310         | 2BR UNIT | 1.2          |          | 826 SP     | 210         | 2BR UNIT | £1           |          | 502 SF     |            |          | RRIDOR: 1 |
| 4 E        |          | 867 SF     | 401         | 2BR UNIT | L3           |          | 867 SF     | 301         | 2BR UNIT | 1.2          |          | 867 SF     | 201         | 2BR UNIT | L1           | 1        | 212 SF     | 110        | DOG WASH |           |
| LEG, 1     |          | 867 SF     | 402         | 2BR UNIT | La           |          | 867 SF     | 302         | 2BR UNIT | 1.2          |          | 867 SF     | 202         | 2BR UNIT | LI           |          | 212 SF     |            |          | G WASH 1  |
| 4 E        |          | 867 SF     | 417         | 2BR UNIT | L3           |          | 867 SF     | 317         | 2BR UNIT | 12           |          | 867 SF     | 217         | 2BR UNIT | L1           |          | 100 SF     | 111        | ELEG     |           |
| LEV. 1     |          | 867 SF     | 418         | 2BR UNIT | L3           |          | 867 SF     | 318         | 2BR UNIT | L2           |          | 867 SF     | 218         | 2BR UNIT | LT           |          | 100 SF     |            |          | EC:1      |
| 4 1.0      |          | 891 SF     | 403         | 2BR UNIT | 1.3          |          | 891 SF     | 303         | 2BR UNIT | 12           |          | 891 SF     | 203         | 2BR UNIT | 1.1          |          | 56 SF      | 423        | ELEV     |           |
| AN. 1      |          | 891 SF     | 415         | 2BR UNIT | L3           |          | 891 SF     | 315         | 2BR UNIT | L2           |          | 891 SF     | 215         | 2BR UNIT | LT           |          | 56 SF      |            |          | EV.1      |
| 4 5        |          | 6839 SF    |             |          | 2BR UNIT: 8  |          | 6897 SF    |             |          | 2BR UNIT: 8  |          | 6903 SF    |             |          | 2BR UNIT 8   |          | 31 SF      | 109        | JAN      |           |
| TAIR: 1    |          | 1286 SF    | 519         | CORRIDOR | L3           | 2        | 1180 SF    | 323         | CORRIDOR | 1.2          |          | 1180 SF    | 333         | CORRIDOR | L1           |          | 31 SF      |            |          | N 1       |
| 12         |          | 1286 SF    |             |          | CORRIDOR: 1  |          | 1180 SF    |             |          | CORRIDOR: 1  |          | 1180 SF    |             |          | CORRIDOR: 1  | 1        | 199 SF     | 121        | STAIR    | 1. I. I.  |
|            |          | 44 SF      | 520         | ELEC.    | 13           |          | 96.SF      | 322         | ELEC     | 1.2          |          | 96 SF      | 221         | IELEC    | L1           |          | 199 SF     |            |          | AIR 1     |
|            |          | 44 SF      |             |          | ELEC: 1      |          | 96 SF      |             |          | ELEC.1       |          | 96 SF      |             |          | ELEC.1       |          |            |            |          |           |
|            |          | 56 SF      | 517         | ELEV.    | L3           |          | 56 SF      | 324         | ELEV     | 12           |          | 56 SF      | 512         | ELEV.    | LT           |          |            |            |          |           |
|            |          | 56 SF      |             |          | ELEV.:1      |          | 56 SF      |             |          | ELEV 1       |          | 56 SF      |             |          | ELEV:1       |          |            |            |          |           |
|            |          | 31.5F      | 522         | JAN.     | L3           | 1        | 31 SF      | 327         | JAN      | L2           |          | 31 SF      | 337         | JAN      | L1           |          |            |            |          |           |
|            |          | 31 SF      |             |          | JAN: 1       |          | 31 SF      |             |          | JAN: 1       |          | 31 SF      |             |          | JAN: 1       |          |            |            |          |           |
|            |          | 199 SF     | 518         | STAIR    | L3           |          | 199 SF     | 321         | STAIR    | L2           |          | 199 SF     | 334         | STAIR    | L1           |          |            |            |          |           |
|            |          | 199 SF     | 521         | STAIR    | 1.3          |          | 199 SF     | 326         | STAIR    | 12           |          | 199 SF     | 335         | STAR     | LT           |          |            |            |          |           |
|            |          | 399 SF     |             |          | STAIR: 2     |          | 399 SF     |             |          | STAIR: 2     |          | 399 SF     |             |          | STAIR: 2     |          |            |            |          |           |
|            |          | 31.SF      | 523         | STO      | 13           |          | 31.SF      | 325         | STO      | 12           |          | 31.SF      | 336         | STO.     | LT           |          |            |            |          |           |
|            |          | 31 SF      |             |          | STO.: 1      |          | 31 SF      |             |          | STO.: 1      |          | 31 SF      |             |          | STO.: 1      |          |            |            |          |           |

## **BUILDING 1 - UNIT SCHEDULE**

### STUDIO ROW

Fulton Hill Properties SUP Submission

MAY 7, 2015

| Name     | Number                                                                                                          | Area (NET) | Commente |
|----------|-----------------------------------------------------------------------------------------------------------------|------------|----------|
| 1        | The second se |            |          |
| 1BR UNIT | 508                                                                                                             | 558 SF     |          |
| 1BR UNIT | 511                                                                                                             | 624 SF     |          |
| 1BR UNIT | 506                                                                                                             | 645 SF     |          |
| 1BR UNT  | 503                                                                                                             | 655 SF     |          |
| 1BR UNIT | 504                                                                                                             | 655 SF     |          |
| 1BR UNT  | 505                                                                                                             | 655 SF     |          |
| 1 mil 1  |                                                                                                                 | 3790 SF    |          |
| 2BR UN/T | 502                                                                                                             | 721 SF     |          |
| 2BR UNIT | 501                                                                                                             | 819 SF     |          |
| 2BR UNIT | 509                                                                                                             | 867 SF     |          |
| 2BR UNIT | 510                                                                                                             | 867 SF     |          |
| 2BR UN/T | 507                                                                                                             | 891 SF     |          |
|          |                                                                                                                 | 4166-SF    |          |
| CORRIEOR | 331                                                                                                             | 824 SF     |          |
|          |                                                                                                                 | 824 SF     |          |
| ELEC.    | 330                                                                                                             | 44 SF      |          |
|          |                                                                                                                 | 44 SF      |          |
| ELEV.    | 329                                                                                                             | 56 SF      |          |
|          | 1000                                                                                                            | 56 SF      |          |
| LIAN:    | 332                                                                                                             | 31 SF      |          |
|          | 10.02                                                                                                           | 31 SF      |          |
| STAIR    | 328                                                                                                             | 199 SF     |          |
|          |                                                                                                                 | 199 SF     |          |
|          |                                                                                                                 | 65557 SF   |          |