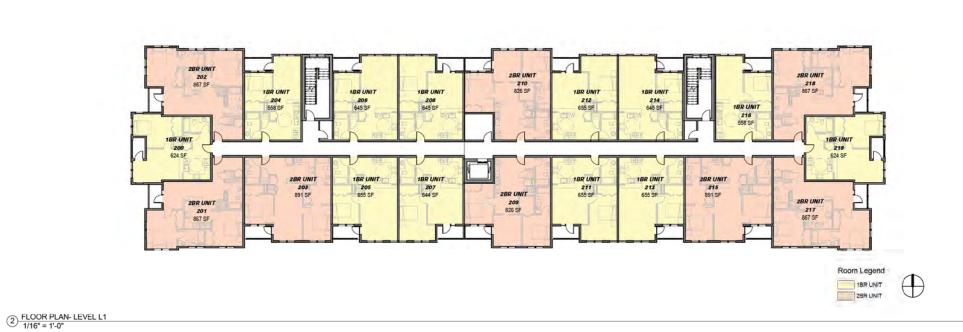

### BUILDING 1 - LEVELS L1/L2 - FLOOR PLANS MAY 7, 2015

#### STUDIO ROW Fulton Hill Properties

SUP Submission

1 FLOOR PLAN - LEVEL L2 1/16" = 1'-0"

 $\oplus$ 