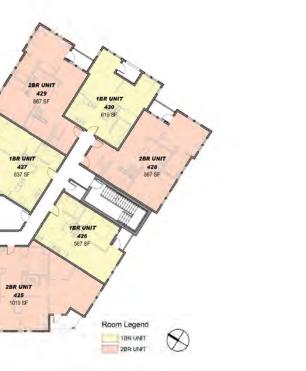

### BUILDING 2 - LEVEL L4 - FLOOR PLAN MAY 7, 2015

STUDIO ROW Fulton Hill Properties SUP Submission

1 FLOOR PLAN - LEVEL L4 1/16" = 1'-0"

|            |          | E          | UNIT SCHEDU |          |              |          | ILE        | UNIT SCHEDU |          |              |          | JLE        | UNIT SCHEDU |          |              |          | ULE        | UNIT SCHED |          |           |
|------------|----------|------------|-------------|----------|--------------|----------|------------|-------------|----------|--------------|----------|------------|-------------|----------|--------------|----------|------------|------------|----------|-----------|
| Level      | Comments | Area (NET) | Number      | Name     | Level        | Comments | Area (NET) | Number      | Name     | Level        | Comments | Area (NET) | Number      | Name     | Level        | Comments | Area (NET) | Number     | Name     | Level     |
| 4 11       |          | 558 SF     | 404         | 1BR-UNIT | L3           |          | 558 SF     | 304         | 1BR UNIT | L2           |          | 558 SF     | 204         | 1BR UNIT | L1           | 1        | 558 SF     | 103        | 1BR UNIT |           |
| 4 16       |          | 558 SF     | 416         | 1BR UNIT | L3<br>L3     |          | 558 SF     | 316         | 1BR UNIT | 12           |          | 558 SF     | 216         | 1BR UNIT | L1           |          | 624 SF     | 100        | 1BR UNIT |           |
| 4 16       |          | 624 SF     | 400         | 1BR UNIT | L3           |          | 624 SF     | 300         | 1BR UNIT | 12           |          | 624 SF     | 200         | 1BR UNIT | L1           |          | 644 SF     | 108        | 1BR UNIT |           |
| 4 16       |          | 624 SF     | 419         | 1BR UNIT | L3           |          | 624 SF     | 319         | 1BR UNIT | 1.2          |          | 624 SF     | 219         | 1BR UNIT | L1           |          | 645 SF     | 105        | 1BR UNIT |           |
| 4 16       |          | 644 SF     | 407         | 1BR UNIT | L3           |          | 645 SF     | 306         | 1BR UNIT | L2           |          | 644 SF     | 207         | 1BR UNIT | L1           |          | 645 SF     | 107        | 1BR UNIT |           |
| 4 11       |          | 645 SF     | 406         | 1BR UNIT | L3           |          | 645 SF     | 308         | 1BR UNIT | L2           |          | 645 SF     | 206         | 1BR UNIT | L1           |          | 655 SF     | 106        | 1BR UNIT | 1.00      |
| BR UNIT: 6 |          | 645 SF     | 414         | 1BR UNIT | L3           |          | 645 SF     | 314         | 1BR UNIT | 1.2          |          | 645 SF     | 208         | 1BR UNIT | Lt           |          | 3770 SF    |            |          | R UNIT: 6 |
| 4. 21      |          | 655 SF     | 405         | 1BR UNIT | 1.3          | -        | 651 SF     | 307         | 1BR UNIT | 1.2          |          | 645 SF     | 214         | 1BR UNIT | LT           |          | 867 SF     | 101        | 2BR UNIT |           |
| 4 21       |          | 655 SF     | 405         | 1BR UNIT | L3           |          | 655 SF     | 305         | 1BR UNIT | 12           |          | 655 SF     | 205         | 1BR UNIT | LT           |          | 867 SF     | 102        | 2BR UNIT |           |
| 4. 28      |          | 655 SF     | 411         | 1BR UNIT | L3           |          | 655 SF     | 311         | 1BR UNIT | 1.2          |          | 655 SF     | 211         | 1BR UNIT | L1           |          | 891 SF     | 104        | 2BR UNIT |           |
| 4 21       |          | 655 SF     | 412         | 1BR UNIT | L3           |          | 655 SF     | 312         | 1BR UNIT | 12           |          | 655 SF     | 212         | 1BR UNIT | L1           |          | 2626 SF    |            |          | R UNIT: 3 |
| 4 26       |          | 655 SF     | 413         | 16R UNIT | La           |          | 655 SF     | 313         | 1BR UNIT | 1.2          |          | 655 SF     | 213         | 1BR UNIT | L1           | 1        | 177 SF     | 112        | BIKE     |           |
| BR UNIT: 5 |          | 7571 SF    |             |          | 1BR UNIT: 12 |          | 7568 SF    |             |          | 1BR UNIT: 12 |          | 7560 SF    |             |          | 1BR UNIT: 12 |          | 177 SF     |            |          | KE: 1     |
| 4. 0       |          | 761 SF     | 410         | 2BR UNIT | L3           |          | 819 SF     | 309         | 28R UNIT | 1.2          |          | 826 SF     | 209         | 2BR UNIT | LT           | 1        | 502 SF     | 422        | CORRIDOR |           |
| ORRIDOR: 1 |          | 826 SF     | 409         | 2BR UNIT | L3           |          | 826 SF     | 310         | 2BR UNIT | 1.2          |          | 826 SP     | 210         | 2BR UNIT | £1           |          | 502 SF     |            |          | RRIDOR: 1 |
| 4 E        |          | 867 SF     | 401         | 2BR UNIT | L3           |          | 867 SF     | 301         | 2BR UNIT | 1.2          |          | 867 SF     | 201         | 2BR UNIT | L1           | 1        | 212 SF     | 110        | DOG WASH |           |
| LEG, 1     |          | 867 SF     | 402         | 2BR UNIT | La           |          | 867 SF     | 302         | 2BR UNIT | 1.2          |          | 867 SF     | 202         | 2BR UNIT | LI           |          | 212 SF     |            |          | G WASH 1  |
| 4 E        |          | 867 SF     | 417         | 2BR UNIT | L3           |          | 867 SF     | 317         | 2BR UNIT | 12           |          | 867 SF     | 217         | 2BR UNIT | L1           |          | 100 SF     | 111        | ELEG     |           |
| LEV. 1     |          | 867 SF     | 418         | 2BR UNIT | L3           |          | 867 SF     | 318         | 2BR UNIT | L2           |          | 867 SF     | 218         | 2BR UNIT | LT           |          | 100 SF     |            |          | EC:1      |
| 4 1.0      |          | 891 SF     | 403         | 2BR UNIT | 1.3          |          | 891 SF     | 303         | 2BR UNIT | 12           |          | 891 SF     | 203         | 2BR UNIT | 1.1          |          | 56 SF      | 423        | ELEV     |           |
| AN. 1      |          | 891 SF     | 415         | 2BR UNIT | L3           |          | 891 SF     | 315         | 2BR UNIT | L2           |          | 891 SF     | 215         | 2BR UNIT | LT           |          | 56 SF      |            |          | EV.1      |
| 4 5        |          | 6839 SF    |             |          | 2BR UNIT: 8  |          | 6897 SF    |             |          | 2BR UNIT: 8  |          | 6903 SF    |             |          | 2BR UNIT 8   |          | 31 SF      | 109        | JAN      |           |
| TAIR: 1    |          | 1286 SF    | 519         | CORRIDOR | L3           | 2        | 1180 SF    | 323         | CORRIDOR | 1.2          |          | 1180 SF    | 333         | CORRIDOR | L1           |          | 31 SF      |            |          | N 1       |
| 12         |          | 1286 SF    |             |          | CORRIDOR: 1  |          | 1180 SF    |             |          | CORRIDOR: 1  |          | 1180 SF    |             |          | CORRIDOR: 1  | 1        | 199 SF     | 121        | STAIR    | 1. I. I.  |
|            |          | 44 SF      | 520         | ELEC.    | 13           |          | 96.SF      | 322         | ELEC     | 1.2          |          | 96 SF      | 221         | IELEC    | L1           |          | 199 SF     |            |          | AIR 1     |
|            |          | 44 SF      |             |          | ELEC: 1      |          | 96 SF      |             |          | ELEC.1       |          | 96 SF      |             |          | ELEC.1       |          |            |            |          |           |
|            |          | 56 SF      | 517         | ELEV.    | L3           |          | 56 SF      | 324         | ELEV     | 12           |          | 56 SF      | 512         | ELEV.    | LT           |          |            |            |          |           |
|            |          | 56 SF      |             |          | ELEV.:1      |          | 56 SF      |             |          | ELEV 1       |          | 56 SF      |             |          | ELEV:1       |          |            |            |          |           |
|            |          | 31.5F      | 522         | JAN.     | L3           | 1        | 31 SF      | 327         | JAN      | L2           |          | 31 SF      | 337         | JAN      | L1           |          |            |            |          |           |
|            |          | 31 SF      |             |          | JAN: 1       |          | 31 SF      |             |          | JAN: 1       |          | 31 SF      |             |          | JAN: 1       |          |            |            |          |           |
|            |          | 199 SF     | 518         | STAIR    | L3           |          | 199 SF     | 321         | STAIR    | L2           |          | 199 SF     | 334         | STAIR    | L1           |          |            |            |          |           |
|            |          | 199 SF     | 521         | STAIR    | 1.3          |          | 199 SF     | 326         | STAIR    | 12           |          | 199 SF     | 335         | STAR     | LT           |          |            |            |          |           |
|            |          | 399 SF     |             |          | STAIR: 2     |          | 399 SF     |             |          | STAIR: 2     |          | 399 SF     |             |          | STAIR: 2     |          |            |            |          |           |
|            |          | 31.SF      | 523         | STO      | 13           |          | 31.SF      | 325         | STO      | 12           |          | 31.SF      | 336         | STO.     | LT           |          |            |            |          |           |
|            |          | 31 SF      |             |          | STO.: 1      |          | 31 SF      |             |          | STO.: 1      |          | 31 SF      |             |          | STO.: 1      |          |            |            |          |           |