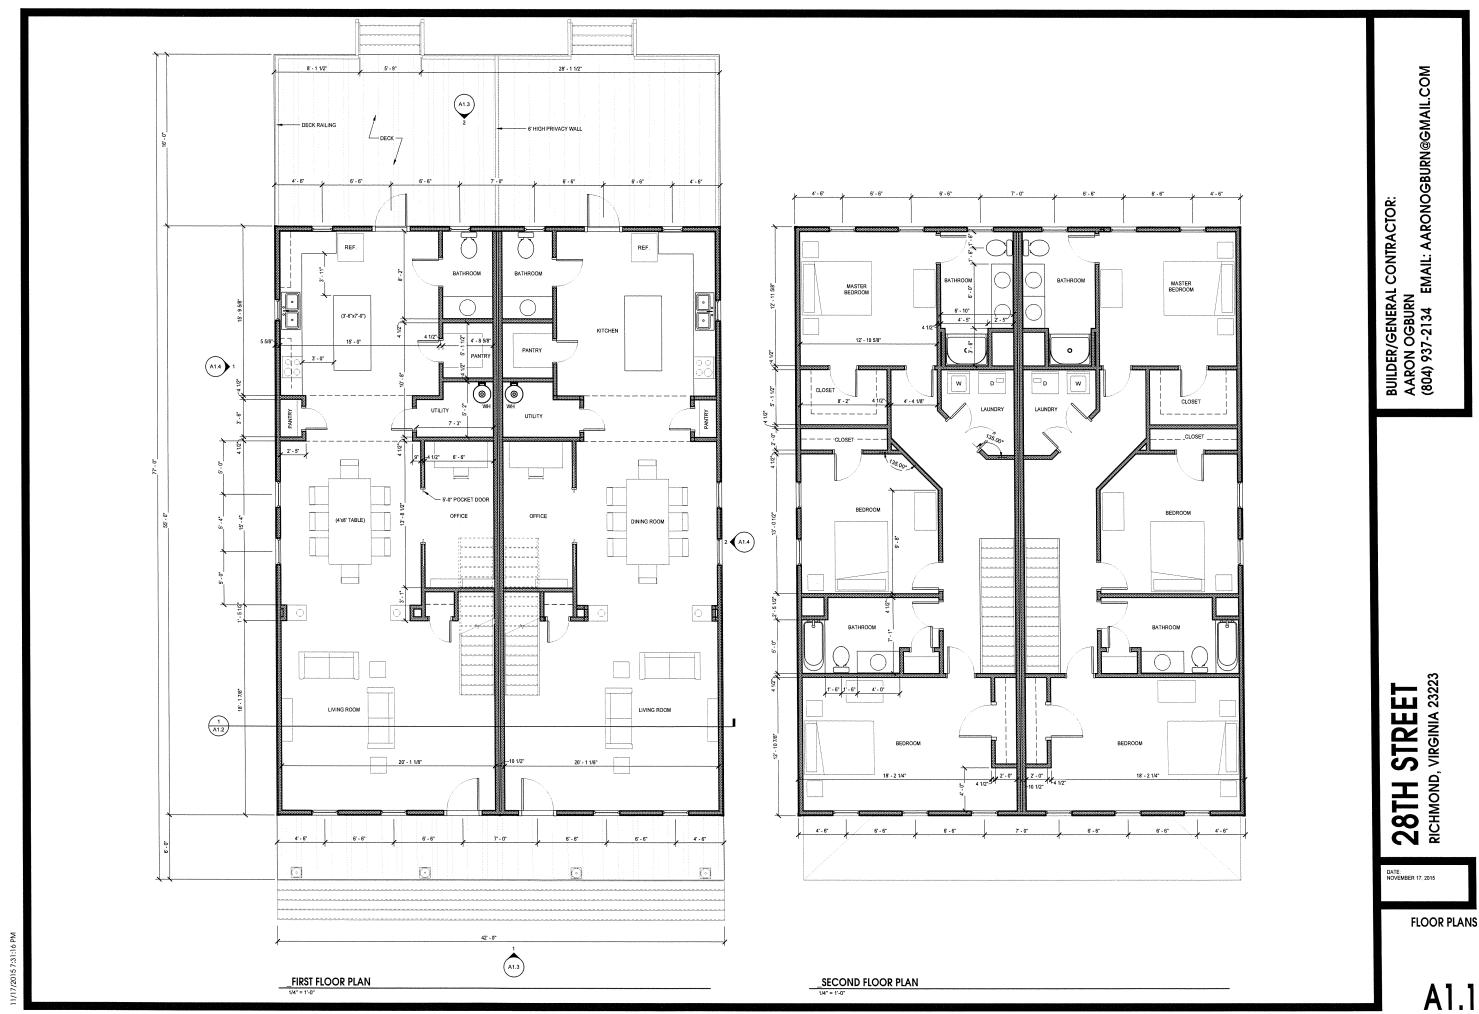

#### 613 & 615 N 28th st.

#### Foundation:

- Parged CMU block on the exterior to coincide with the buildings on the right and left.

#### Front Porch:

- Fiberglass columns 8" round with capital and base
- Wood trim box column with 1<sup>st</sup> member dental molding and second member 3-5/8 crown
- No railings on front and continuoius stiars to the side walk.
- ¾ T&G porchFloor boards perpendicular to home Finish color TBA
- Stair treads to be 2x6 treated with solid wood riser (2 steps)
- Front porch to me same heights as neighboring home (619 N 28th st)

#### Siding:

- Smooth Hardie plank siding w/ no bead. Colors are shown on the sample pcs.

#### Roofing:

- Black slate roof on the front top roof with the rear 1.5/12 roof being Modified Roofing with Aluminum coat.
- Porch roof will be standing seam (black)

#### Rear Deck:

- Rear decks will be made out of treated decking boards as well as the stairways.
- Railings will be white closed pickets with rounded top rail (similar to Richmond Rail)
- Shared Deck wall will be made of treated 1x6 and be 6 ft. tall.
- Stairs will have solid risers made out of treated 1x8 and treads will be treated decking boards.

#### Windows:

- Window sizes are shown on the plans and will be made from Legacy new construction model.
- Windows will be wood sized to match existing look along the street and have a standard craftsman sill.
- Pains will be 1/1 with no divides in between

#### **Gutters:**

- Gutters on the front of home will be located on the upper soffit fascia and lower soffit fascia of the Porch roof
- Gutter will be a 5" half round white gutter with 3"round downspouts
- Rear gutter will be a 6" Traditional gutter with 4x5" downspout.

#### Porch Ceiling:

- Porch Ceiling will be Vinyl Ceilingd board with crown molding trim on the interior

- Maintenance free
- Pre-finished; needs no further painting, yet can be painted any color\*
- 10-year warranty on finish
- 20-year warranty on glass
- All PVC construction no wood in jamb for superior structural rigidity and life
- DP-50 available
- Like a wood window, only better
- Has the mass and proportions of a wood window
- Superior thermal characteristics to hollow vinyl & aluminum windows
- Sized like traditional wood windows or in vinyl sizes
- ♦ Will not rot like wood