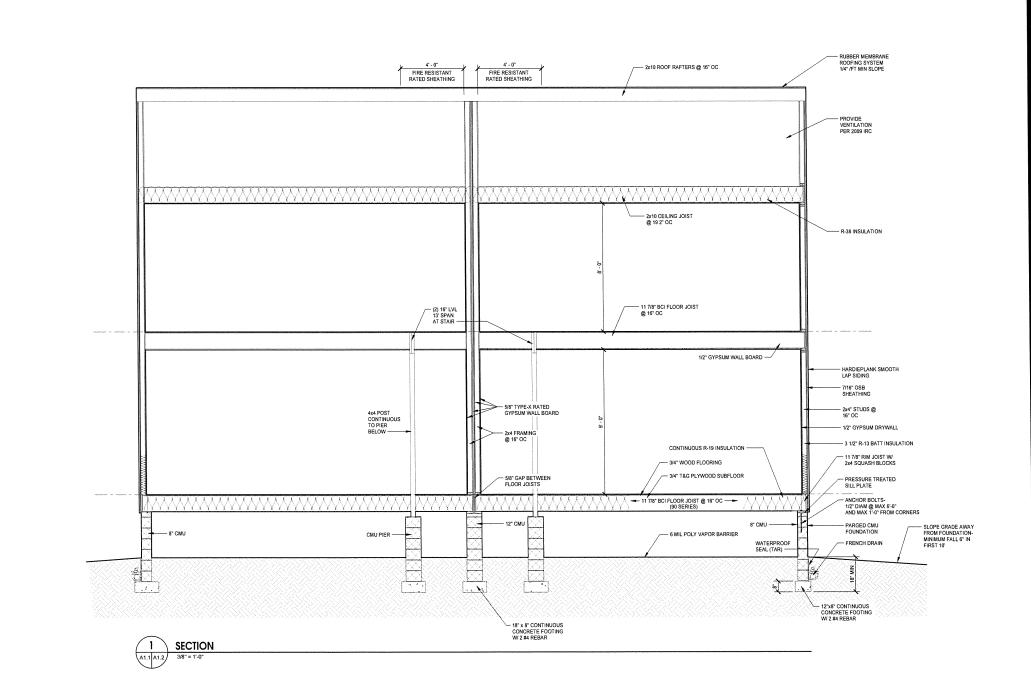

#### Foundation:

- Parged CMU block on the exterior to coincide with the buildings on the right and left.

> BUILDING SECTIONS

> A1.2