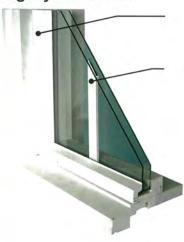

#### Windows:

- Window sizes are shown on the plans and will be made from Legacy new construction model.
- Windows will be wood sized to match existing look along the street and have a standard craftsman sill.
- Pains will be 1/1 with no divides in between

#### **Legacy Double Hung**

- Fixed jamb liner with premium constant force balances allow for ease of operation.
- Both sashes tilt in for easy cleaning.
- Available with clear glass or energy efficient low-e glass.
- Triple weatherstripping decreases air infiltration, increasing comfort level and reducing energy consumption.
- Wide bottom rail for traditional wood window look.
- Pre-finished exterior cellular PVC frame parts.
- Includes snap-in brick mould and sill nose for select profile, which eliminates exterior nail holes.