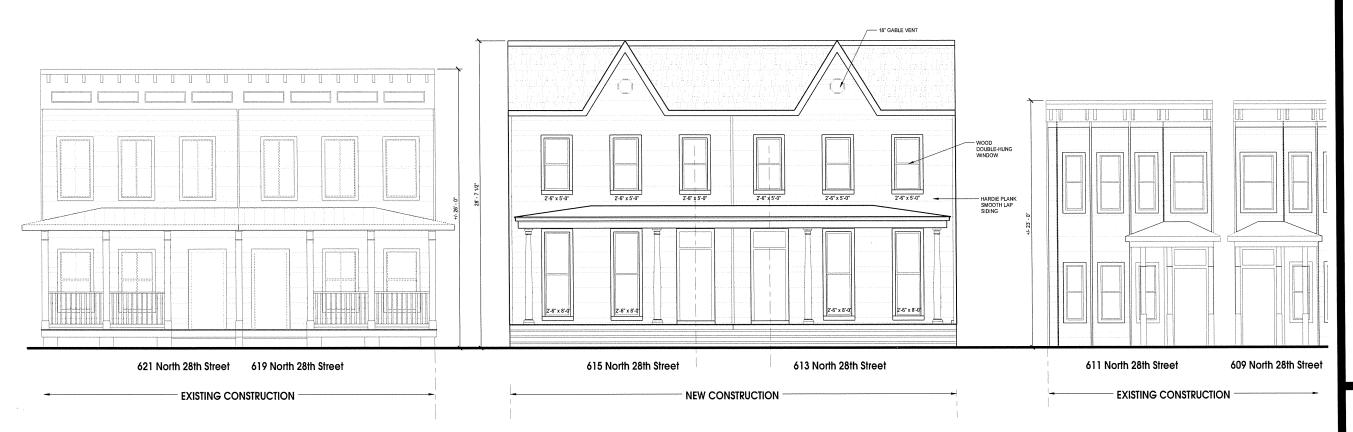

#### 613 & 615 N 28th st.

#### Front Porch:

- Fiberglass columns 8" round with capital and base
- Wood trim box column with 1<sup>st</sup> member dental molding and second member 3-5/8 crown
- No railings on front and continuoius stiars to the side walk.
- ¾ T&G porchFloor boards perpendicular to home Finish color TBA
- Stair treads to be 2x6 treated with solid wood riser (2 steps)
- Front porch to me same heights as neighboring home (619 N 28th st)

#### Siding:

- Smooth Hardie plank siding w/ no bead. Colors are shown on the sample pcs.

#### Roofing:

- Black slate roof on the front top roof with the rear 1.5/12 roof being Modified Roofing with Aluminum coat.
- Porch roof will be standing seam (black)

#### Windows:

- Window sizes are shown on the plans and will be made from Legacy new construction model.
- Windows will be wood sized to match existing look along the street and have a standard craftsman sill.
- Pains will be 1/1 with no divides in between

Actual Building Hiegh

**ELEVATIONS** 

A1.3

Designer AARON OGBURN (804) 937-2134 EMAIL: AARONOGBURN@GMAIL.COM

28TH STREET RICHMOND, VIRGINIA 23223

**ELEVATIONS** 

A1.4

DATE: NOVEMBER 17, 2015