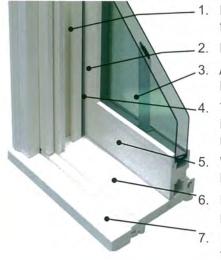

#### Windows:

- Window sizes are shown on the plans and will be made from Legacy new construction model.
- Windows will be wood sized to match existing look along the street and have a standard craftsman sill.
- Pains will be 1/1 with no divides in between

#### **Legacy Double Hung**

- Fixed jamb liner with premium constant force balances allow for ease of operation.
- Both sashes tilt in for easy cleaning.
- Available with clear glass or energy efficient low-e glass.
- Triple weatherstripping decreases air infiltration, increasing comfort level and reducing energy consumption.
- Wide bottom rail for traditional wood window look.
- Pre-finished exterior cellular PVC frame parts.
- Includes snap-in brick mould and sill nose for select profile, which eliminates exterior nail holes.