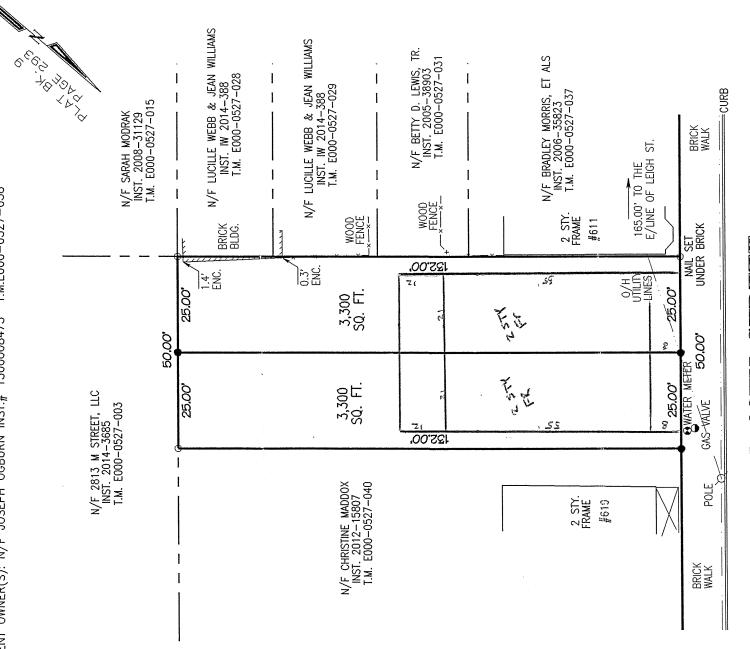

#### Premium Brick Mould and Sill Options

Standard WM180 Brick Mould

Williamsburg Casing

Generic Craftsman Sill

Williamsburg Bullnose Sill

<sup>\*</sup>Dark exterior colors may void warranty.

FREDERICK A. GIBSON & ASSOCIATES, P.C. ASSUMES NO LIABILITY REGARDING SUB—SURFACE FEATURES SUCH AS TOXIC WASTE, GARBAGE OR WASTE DISPOSAL AREAS, LANDFILLS, UNDERGROUND STORAGE TANKS, CEMETERIES OR BURIAL SITES, SHRINK/SWELL SOILS, UNDERGROUND WATERWAYS OR UTILITIES. CURRENT OWNER(S): N/F JOSEPH OGBURN INST.# 1500008475 T.M.E000—0527—038

# STREET **28TIH**

₩ ¥ . 99

SURVEY) (PHYSICAL

# 28th STREET, PLAT SHOWING PROPOSED DIVISION OF No. 613 N. IN THE CITY OF RICHMOND, VIRGINIA

SCALE:

FIELD SURVEY OF THE PREMISES SHOWN HEREON; THAT THERE ARE NO VISIBLE ENCOACHMENTS BY IMPROVEMENTS EITHER FROM ADJOINING PREMISES OR FROM SUBJECT PREMISES UPON ADJOINING PREMISES, OTHER THAN AS SHOWN HEREON. THIS PLAT IS BEING FURNISHED WITHOUT BENEFIT OF A TITLE REPORT. PREMISES SHOWN HEREON IS SUBJECT TO EASEMENTS OF RECORD OR OTHERWISE. TO THE BEST OF MY KNOWLEDGE AND BELIEF.THIS PLAT COMPLIES WITH THE MINIMUM PROCEDURES AND STANDARDS ESTABLISHED BY THE VIRGINIA STATE BOARD OF ARCHITECTS, PROFESSIONAL ENGINEERS,

FREDERICK A. GIBSON & ASSOCIATES, P.C. LAND SURVEYORS

IRON ROD FOUND IRON ROD SET OTHERWISE NOTED. LEGEND O = UNLESS

PHONE 804 378-4485 PROJECT

11521-G MIDLOTHIAN TURNPIKE NORTH CHESTERFIELD, VIRGINIA 23235