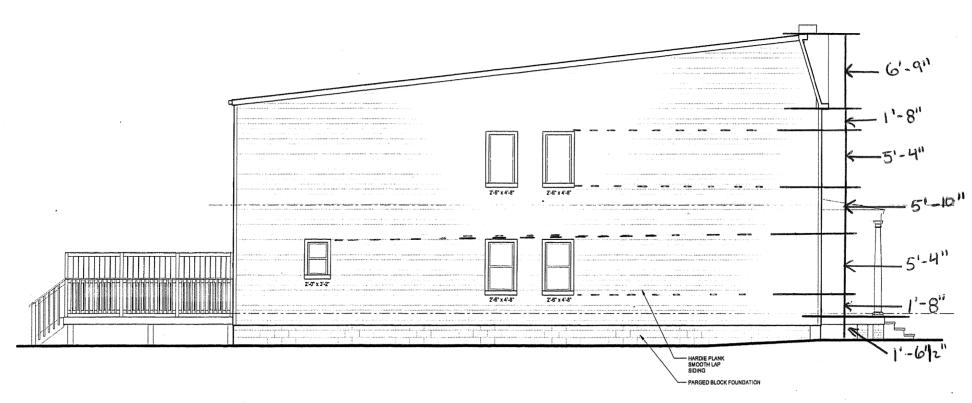

#### Foundation:

- Parged CMU block on the exterior to coincide with the buildings on the right and left.

#### Siding:

- Smooth Hardie plank siding w/ no bead. Colors are shown on the sample pcs.

#### Roofing:

- Black slate roof on the front top roof with the rear 1.5/12 roof being Modified Roofing with Aluminum coat.
- Porch roof will be standing seam (black)

#### Windows:

- Window sizes are shown on the plans and will be made from Legacy new construction model.
- Windows will be wood sized to match existing look along the street and have a standard craftsman sill.
- Pains will be 1/1 with no divides in between

#### **Gutters:**

- Gutters on the front of home will be located on the upper soffit fascia and lower soffit fascia of the Porch roof
- Gutter will be a 5" half round white gutter with 3"round downspouts
- Rear gutter will be a 6" Traditional gutter with 4x5" downspout.

Actual Building Hiegh

**ELEVATIONS** 

A1.3

Designer AARON OGBURN (804) 937-2134 EMAIL: AARONOGBURN@GMAIL.COM

28TH STREET RICHMOND, VIRGINIA 23223

**ELEVATIONS** 

A1.4

DATE: NOVEMBER 17, 2015