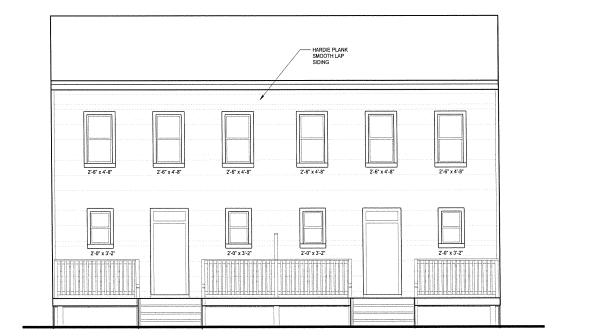

#### Front Porch:

- Fiberglass columns 8" round with capital and base
- Wood trim box column with 1<sup>st</sup> member dental molding and second member 3-5/8 crown
- No railings on front and continuoius stiars to the side walk.
- ¾ T&G porchFloor boards perpendicular to home Finish color TBA
- Stair treads to be 2x6 treated with solid wood riser (2 steps)
- Front porch to me same heights as neighboring home (619 N 28th st)

#### Siding:

- Smooth Hardie plank siding w/ no bead. Colors are shown on the sample pcs.

#### Roofing:

- Black slate roof on the front top roof with the rear 1.5/12 roof being Modified Roofing with Aluminum coat.
- Porch roof will be standing seam (black)

#### Windows:

- Window sizes are shown on the plans and will be made from Legacy new construction model.
- Windows will be wood sized to match existing look along the street and have a standard craftsman sill.
- Pains will be 1/1 with no divides in between

#### **Gutters:**

- Gutters on the front of home will be located on the upper soffit fascia and lower soffit fascia of the Porch roof
- Gutter will be a 5" half round white gutter with 3"round downspouts
- Rear gutter will be a 6" Traditional gutter with 4x5" downspout.

#### Porch Ceiling:

- Porch Ceiling will be Vinyl Ceilingd board with crown molding trim on the interior

- Maintenance free
- Pre-finished; needs no further painting, yet can be painted any color\*
- 10-year warranty on finish
- 20-year warranty on glass
- All PVC construction no wood in jamb for superior structural rigidity and life
- DP-50 available
- Like a wood window, only better
- Has the mass and proportions of a wood window
- Superior thermal characteristics to hollow vinyl & aluminum windows
- Sized like traditional wood windows or in vinyl sizes
- ♦ Will not rot like wood