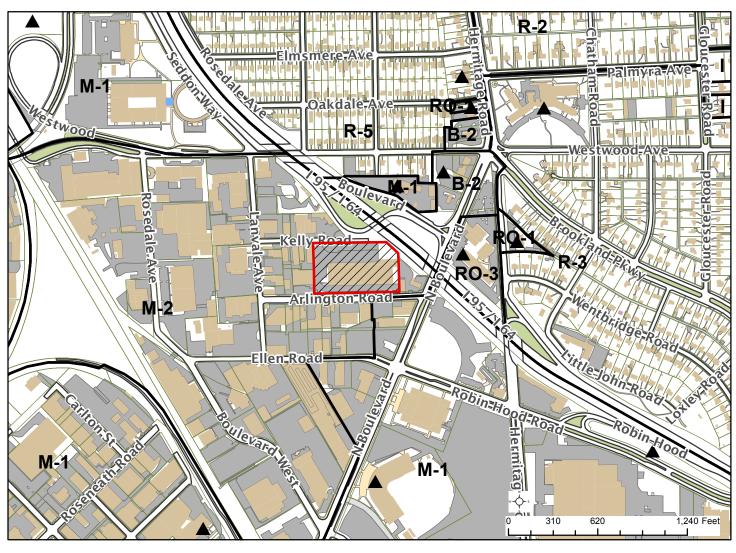

## **Declare Surplus**

**LOCATION: 1722 Arlington Road to McKinnon** 

and Harris

**COUNCIL DISTRICT: 2** 

**APPLICANT: City of Richmond** 

**EXISTING USE: Public Right of Way** 

PROPOSED USE: To declare surplus and direct the conveyance of City-owned real estate located at 1722 Arlington Road to McKinnon and Harris, Inc., for \$1,750,000 for the purpose of stimulating private investment, job creation and economic development in the area.