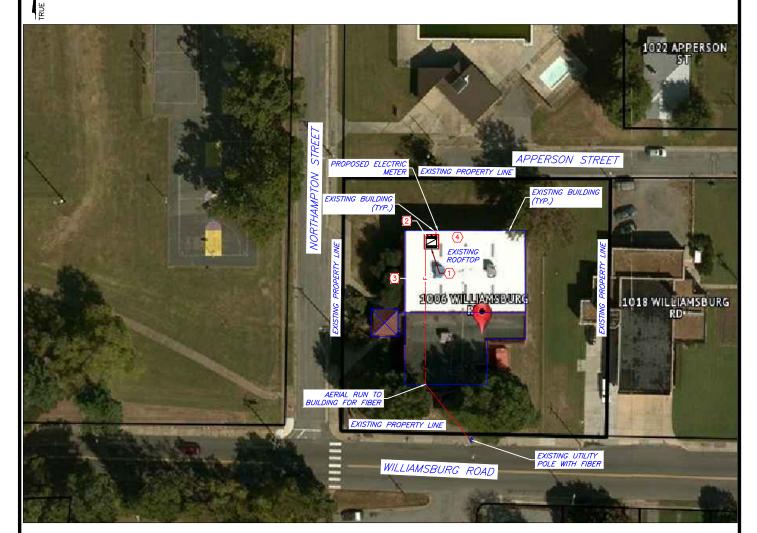

The location selected here is adjacent to the Powahatan Community Center swimming pool and facilities. The antenna is mounted on the rooftop with the equipment in a stealth enclosure designed to match the roof material. The roof is approximately 24' feet high with the parapet wall being an additional 2' for an overall height of 26'. The proposed enclosure is located approximately 14' off the parapet wall with an overall height of 34'.

The location was selected based on the high volume of user data traffic, which will assist in offloading the data traffic. In turn the capacity of the data and voice improves, increasing safety and maintaining the overall network.

# SITE PLAN

NOTE:

ANTENNA, EQUIPMENT & EASEMENTS SUBJECT TO CHANGE

| CONDUIT                                                                   | LEASE NOTES                                                                                                                                                                                                                    |
|---------------------------------------------------------------------------|--------------------------------------------------------------------------------------------------------------------------------------------------------------------------------------------------------------------------------|
| APPROXIMATE TELCO RUN LENGTH = 52' APPROXIMATE ELECTRICAL RUN LENGTH = 4' | 1 NEW TENANT 10.5' x 10.5' LEASE AREA FOR EQUIPMENT AND STEALTH WALL 2 NEW TENANT ANTENNA ON NON-PENETRATING SLED MOUNT WITH STEALTH SCREEN 3 NEW TENANT AREA FOR TELCO CONDUIT RUN 4 NEW TENANT AREA FOR ELECTRIC CONDUIT RUN |