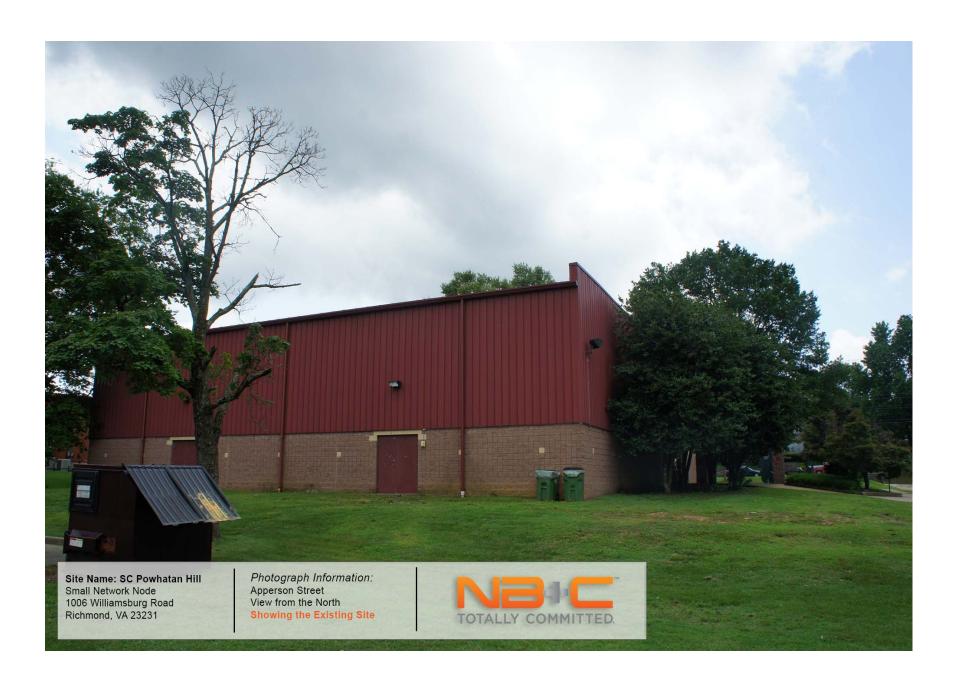

The location selected here is adjacent to the Powahatan Community Center swimming pool and facilities. The antenna is mounted on the rooftop with the equipment in a stealth enclosure designed to match the roof material. The roof is approximately 24' feet high with the parapet wall being an additional 2' for an overall height of 26'. The proposed enclosure is located approximately 14' off the parapet wall with an overall height of 34'.

### **NORTH ELEVATION**

NB+C ENGINEERING SERVICES, LLC. 4435 WATERFRONT DRIVE, SUITE 100 GLEN ALLEN, VA 23060 "SC POWHATAN HILL" VERIZON WIRELESS 1006 WILLIAMSBURG ROAD RICHMOND, VA 23231 CITY OF RICHMOND