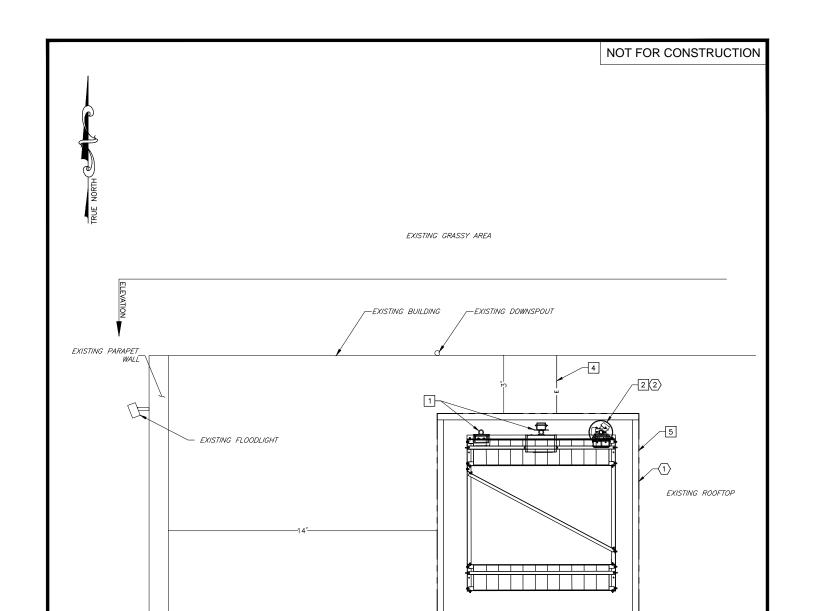

## **COMPOUND PLAN**

3

| ı |                                                                                                                                                                            | -                                       |      |                   |                   |
|---|----------------------------------------------------------------------------------------------------------------------------------------------------------------------------|-----------------------------------------|------|-------------------|-------------------|
|   | CONSTRUCTI                                                                                                                                                                 | LEASE NOTES                             |      |                   |                   |
|   | NEW TENANT EQUIPMENT     NEW TENANT ANTENNA TO BE MOUNTED ON NO.     NEW TENANT TELCO CONDUIT     NEW TENANT POWER CONDUIT     NEW TENANT STEALTH SCREENING WALL TO MARKET | (1) NEW TENANT 10.5 (2) NEW TENANT ANTE |      | REA FOR EQUIPMENT |                   |
|   |                                                                                                                                                                            |                                         |      |                   | SITE INFORMATION  |
|   |                                                                                                                                                                            | "SC POWHATAN HILL"                      | RF\/ | DATE BY           | SITE VISIT BY: DT |