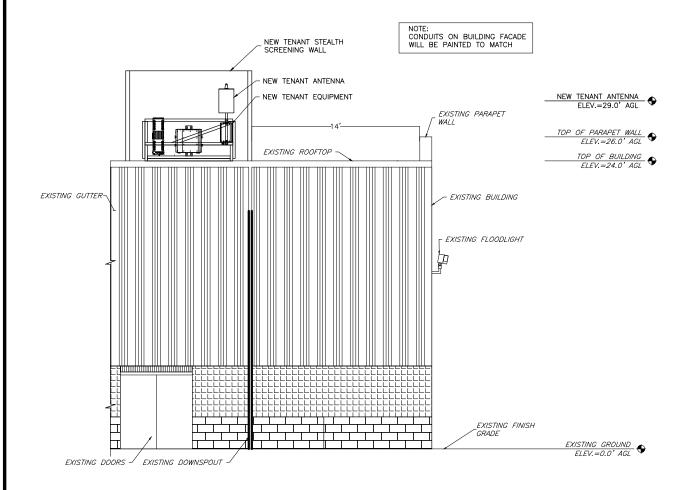

The location selected here is adjacent to the Powahatan Community Center swimming pool and facilities. The antenna is mounted on the rooftop with the equipment in a stealth enclosure designed to match the roof material. The roof is approximately 24' feet high with the parapet wall being an additional 2' for an overall height of 26'. The proposed enclosure is located approximately 14' off the parapet wall with an overall height of 34'.

### **NORTH ELEVATION**

NB+C ENGINEERING SERVICES, LLC. 4435 WATERFRONT DRIVE, SUITE 100 GLEN ALLEN, VA 23060 "SC POWHATAN HILL" VERIZON WIRELESS 1006 WILLIAMSBURG ROAD RICHMOND, VA 23231 CITY OF RICHMOND