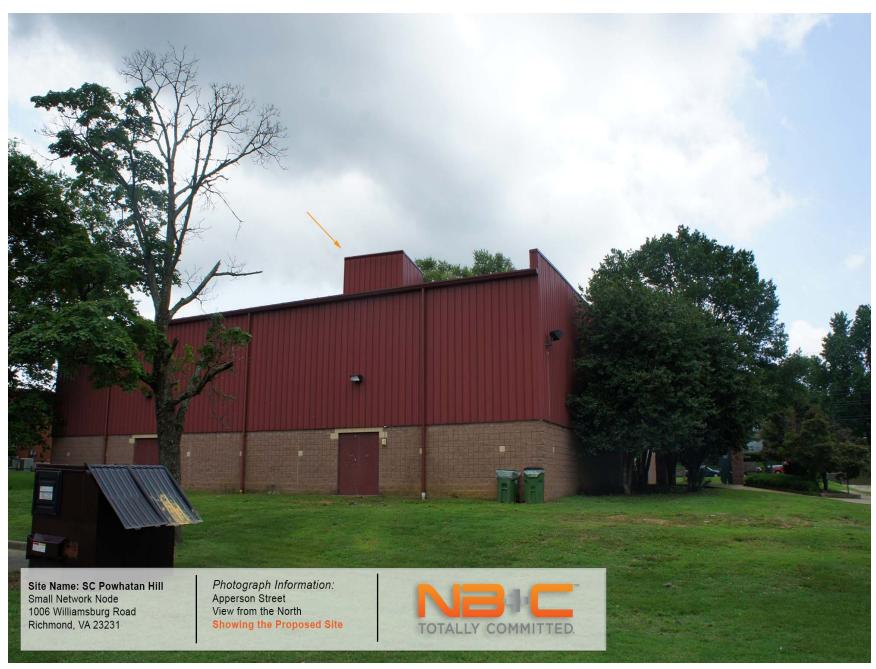

The location selected here is adjacent to the Powahatan Community Center swimming pool and facilities. The antenna is mounted on the rooftop with the equipment in a stealth enclosure designed to match the roof material. The roof is approximately 24' feet high with the parapet wall being an additional 2' for an overall height of 26'. The proposed enclosure is located approximately 14' off the parapet wall with an overall height of 34'.

### **NORTH ELEVATION**

NB+C ENGINEERING SERVICES, LLC. 4435 WATERFRONT DRIVE, SUITE 100 GLEN ALLEN, VA 23060 "SC POWHATAN HILL" VERIZON WIRELESS 1006 WILLIAMSBURG ROAD RICHMOND, VA 23231 CITY OF RICHMOND