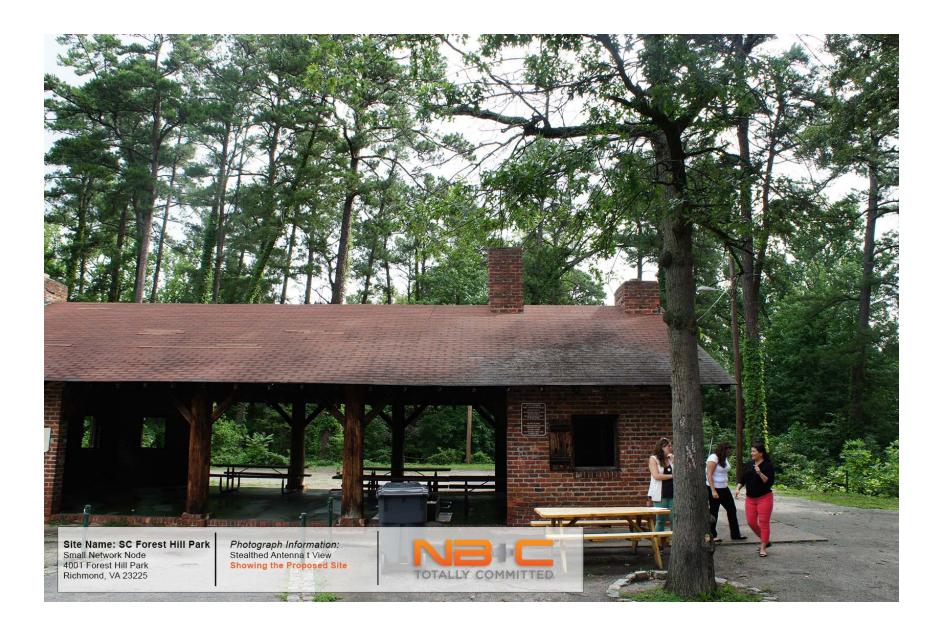

The location selected in Forest Hill Park is within the pavilion at the rear of the park where there are multiple picnics and gathering but this site is also the location of the farmers market and more particularly Mrs. Yoders donuts. The antenna here is located within a faux chimney, which will be installed by Verizon Wireless to accommodate the antenna. The chimney will be made with matched brick for consistency with the existing chimney. The  $10' \times 10'$  equipment area for this site is located within the wooded area, out of the way of the trail. It will be fully enclosed with a chain link fence and screened with green vinyl privacy flaps.