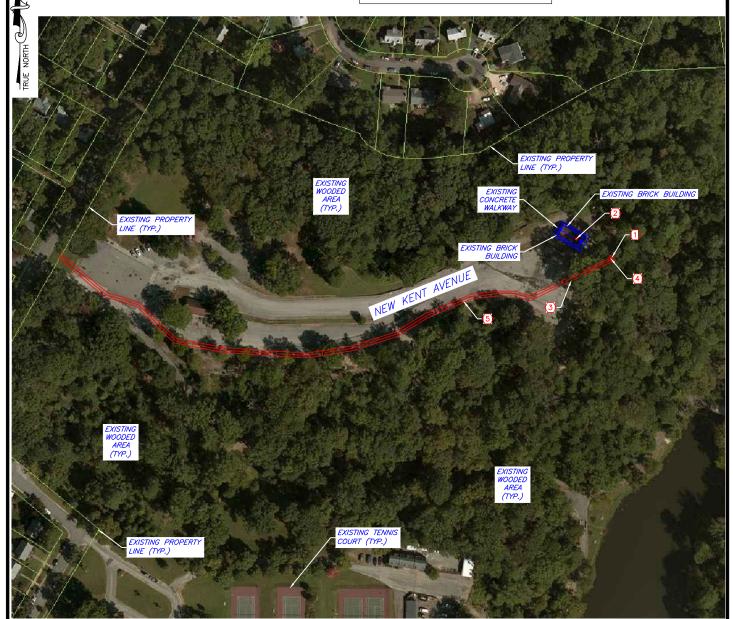

The location selected in Forest Hill Park is within the pavilion at the rear of the park where there are multiple picnics and gathering but this site is also the location of the farmers market and more particularly Mrs. Yoders donuts. The antenna here is located within a faux chimney, which will be installed by Verizon Wireless to accommodate the antenna. The chimney will be made with matched brick for consistency with the existing chimney. The  $10' \times 10'$  equipment area for this site is located within the wooded area, out of the way of the trail. It will be fully enclosed with a chain link fence and screened with green vinyl privacy flaps.

PARCEL INFORMATION:

OWNER: CITY OF RICHMOND/RECREATION & PARKS

PARCEL ID: S000-2314-001 ZONING CLASS: R-5 ACREAGE: 99.96

## SITE PLAN LAYOUT

NOTE:

1. ANTENNA, EQUIPMENT & EASEMENTS SUBJECT TO CHANGE

2. EXACT FIBER ROUTE TO BE DETERMINED DURING TRANSPORT SITE WALK

| CONDUIT | LEASE NOTES |
|---------|-------------|
|         |             |
|         |             |
|         |             |

APPROXIMATE TELCO RUN LENGTH = TBD

APPROXIMATE ELECTRICAL RUN LENGTH = 3'±

- (1) NEW TENANT 10'x10' LEASE AREA FOR EQUIPMENT
- 2 NEW TENANT ANTENNA INSIDE A FAUX BRICK STEALTH CHIMNEY ON ROOF
- 3 NEW TENANT AREA FOR TELCO CONDUIT
- 4 NEW TENANT AREA FOR POWER CONDUIT
- 5 NEW TENANT 10' ACCESS AND UTILITY EASEMENT

NB+C ENGINEERING SERVICES, LLC.
4435 WATERFRONT DRIVE, SUITE 100
GLEN ALLEN, VA 23060

"SC FOREST HILL PARK" VERIZON WIRELESS 4001 FOREST HILL PARK RICHMOND, VA 23225 CITY OF RICHMOND

| SUBMITI     | ALS      |    | SITE INFORMATION               |
|-------------|----------|----|--------------------------------|
| REV         | DATE     | BY | SITE VISIT BY: DET             |
| PRELIMINARY | 07/09/15 | ΕP | DATE: 07/06/15                 |
|             |          |    | GOOGLE EARTH                   |
|             |          |    | LAT (NAD 83): 37° 31' 15.90"   |
|             |          |    | LONG (NAD 83): -77° 28' 21.40" |
| SHEET 1     | OF 4     |    |                                |