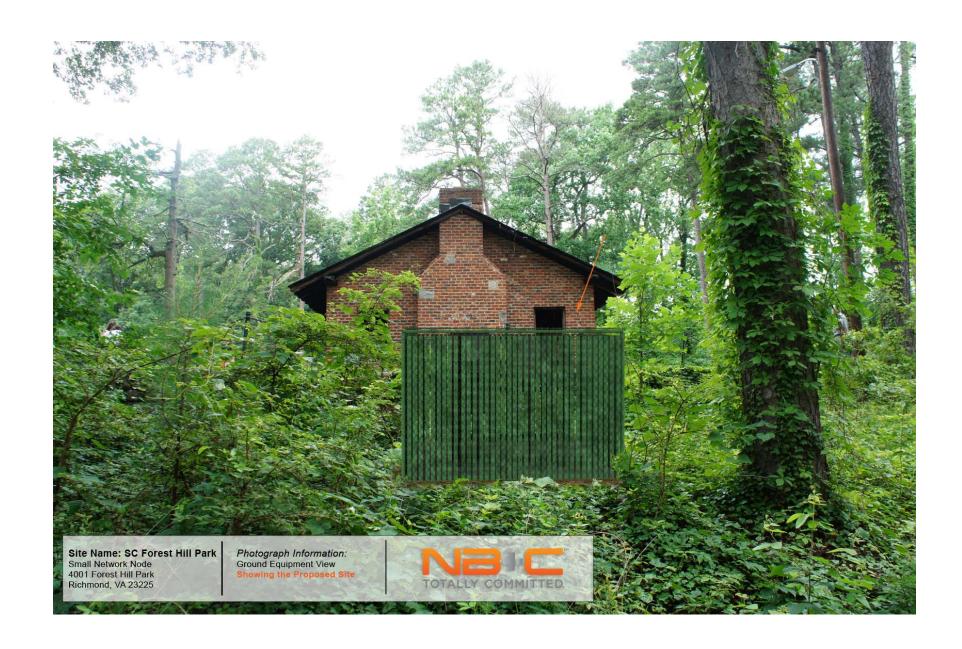

The location selected in Forest Hill Park is within the pavilion at the rear of the park where there are multiple picnics and gathering but this site is also the location of the farmers market and more particularly Mrs. Yoders donuts. The antenna here is located within a faux chimney, which will be installed by Verizon Wireless to accommodate the antenna. The chimney will be made with matched brick for consistency with the existing chimney. The  $10' \times 10'$  equipment area for this site is located within the wooded area, out of the way of the trail. It will be fully enclosed with a chain link fence and screened with green vinyl privacy flaps.