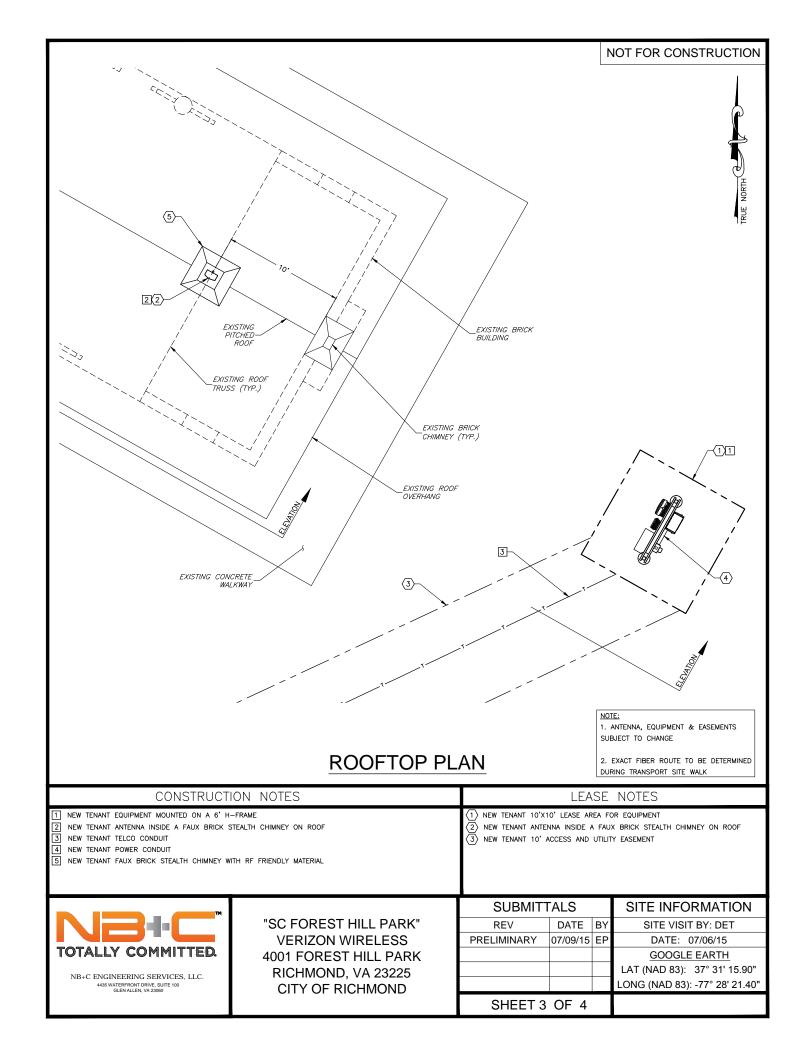

The location selected in Forest Hill Park is within the pavilion at the rear of the park where there are multiple picnics and gathering but this site is also the location of the farmers market and more particularly Mrs. Yoders donuts. The antenna here is located within a faux chimney, which will be installed by Verizon Wireless to accommodate the antenna. The chimney will be made with matched brick for consistency with the existing chimney. The  $10' \times 10'$  equipment area for this site is located within the wooded area, out of the way of the trail. It will be fully enclosed with a chain link fence and screened with green vinyl privacy flaps.

# ANTENNA ELEVATION

## **EQUIPMENT ELEVATION**

NOTE:

- 1. ANTENNA, EQUIPMENT & EASEMENTS SUBJECT TO CHANGE
- 2. EXACT FIBER ROUTE TO BE DETERMINED DURING TRANSPORT SITE WALK

NB+C ENGINEERING SERVICES, LLC. 4435 WATERFRONT DRIVE, SUITE 10 GLEN ALLEN, VA 23060

"SC FOREST HILL PARK" **VERIZON WIRELESS** 4001 FOREST HILL PARK RICHMOND, VA 23225 CITY OF RICHMOND

| SUBMITTALS  |          | SITE INFORMATION |                                |
|-------------|----------|------------------|--------------------------------|
| REV         | DATE     | BY               | SITE VISIT BY: DET             |
| PRELIMINARY | 07/09/15 | ΕP               | DATE: 07/06/15                 |
|             |          |                  | GOOGLE EARTH                   |
|             |          |                  | LAT (NAD 83): 37° 31' 15.90"   |
|             |          |                  | LONG (NAD 83): -77° 28' 21.40" |
| SHEET 4     | OF 4     |                  |                                |