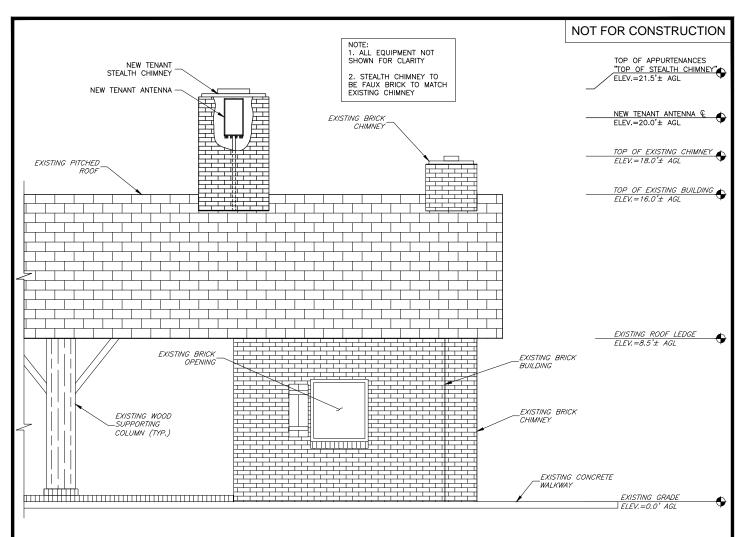

The location selected in Forest Hill Park is within the pavilion at the rear of the park where there are multiple picnics and gathering but this site is also the location of the farmers market and more particularly Mrs. Yoders donuts. The antenna here is located within a faux chimney, which will be installed by Verizon Wireless to accommodate the antenna. The chimney will be made with matched brick for consistency with the existing chimney. The  $10' \times 10'$  equipment area for this site is located within the wooded area, out of the way of the trail. It will be fully enclosed with a chain link fence and screened with green vinyl privacy flaps.

APPROXIMATE TELCO RUN LENGTH = TBD

APPROXIMATE ELECTRICAL RUN LENGTH = 3'±

- (1) NEW TENANT 10'x10' LEASE AREA FOR EQUIPMENT
- 2 NEW TENANT ANTENNA INSIDE A FAUX BRICK STEALTH CHIMNEY ON ROOF
- 3 NEW TENANT AREA FOR TELCO CONDUIT
- 4 NEW TENANT AREA FOR POWER CONDUIT
- 5 NEW TENANT 10' ACCESS AND UTILITY EASEMENT

# ANTENNA ELEVATION