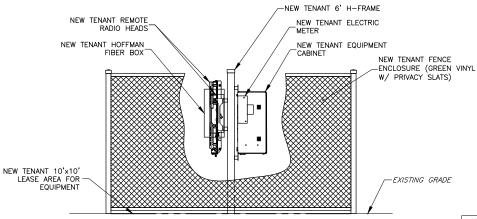

The location selected in Forest Hill Park is within the pavilion at the rear of the park where there are multiple picnics and gathering but this site is also the location of the farmers market and more particularly Mrs. Yoders donuts. The antenna here is located within a faux chimney, which will be installed by Verizon Wireless to accommodate the antenna. The chimney will be made with matched brick for consistency with the existing chimney. The  $10' \times 10'$  equipment area for this site is located within the wooded area, out of the way of the trail. It will be fully enclosed with a chain link fence and screened with green vinyl privacy flaps.

APPROXIMATE TELCO RUN LENGTH = TBD

APPROXIMATE ELECTRICAL RUN LENGTH = 3'±

- (1) NEW TENANT 10'x10' LEASE AREA FOR EQUIPMENT
- 2 NEW TENANT ANTENNA INSIDE A FAUX BRICK STEALTH CHIMNEY ON ROOF
- 3 NEW TENANT AREA FOR TELCO CONDUIT
- 4 NEW TENANT AREA FOR POWER CONDUIT
- 5 NEW TENANT 10' ACCESS AND UTILITY EASEMENT

## **EQUIPMENT ELEVATION**

NOTE:

- 1. ANTENNA, EQUIPMENT & EASEMENTS SUBJECT TO CHANGE
- 2. EXACT FIBER ROUTE TO BE DETERMINED DURING TRANSPORT SITE WALK

NB+C ENGINEERING SERVICES, LLC. 4435 WATERFRONT DRIVE, SUITE 10 GLEN ALLEN, VA 23060