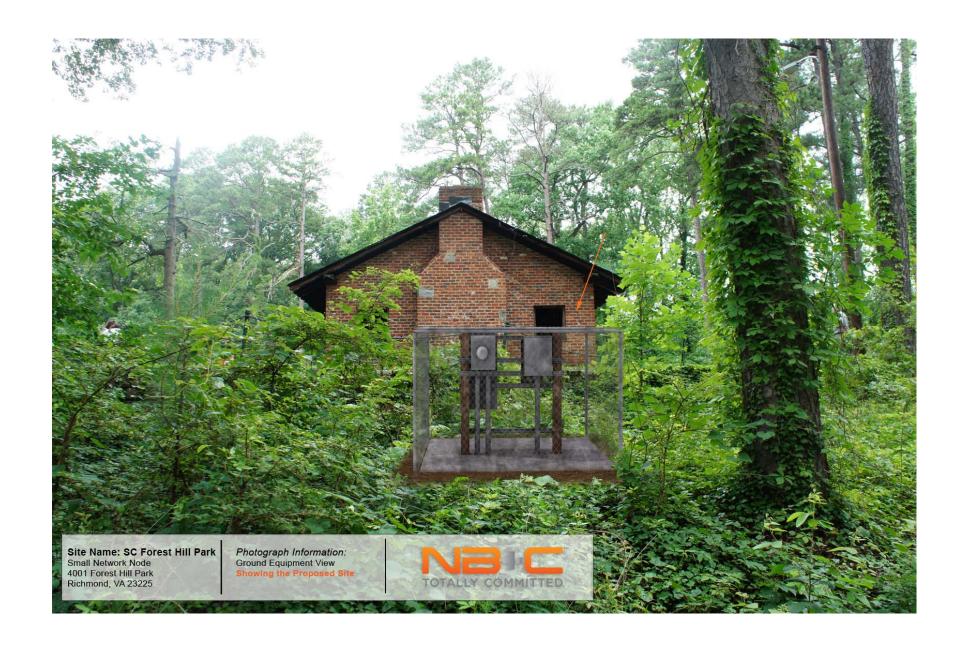

The location selected in Forest Hill Park is within the pavilion at the rear of the park where there are multiple picnics and gathering but this site is also the location of the farmers market and more particularly Mrs. Yoders donuts. The antenna here is located within a faux chimney, which will be installed by Verizon Wireless to accommodate the antenna. The chimney will be made with matched brick for consistency with the existing chimney. The  $10' \times 10'$  equipment area for this site is located within the wooded area, out of the way of the trail. It will be fully enclosed with a chain link fence and screened with green vinyl privacy flaps.

APPROXIMATE TELCO RUN LENGTH = TBD

APPROXIMATE ELECTRICAL RUN LENGTH = 3'±

- (1) NEW TENANT 10'x10' LEASE AREA FOR EQUIPMENT
- 2 NEW TENANT ANTENNA INSIDE A FAUX BRICK STEALTH CHIMNEY ON ROOF
- 3 NEW TENANT AREA FOR TELCO CONDUIT
- 4 NEW TENANT AREA FOR POWER CONDUIT
- 5 NEW TENANT 10' ACCESS AND UTILITY EASEMENT