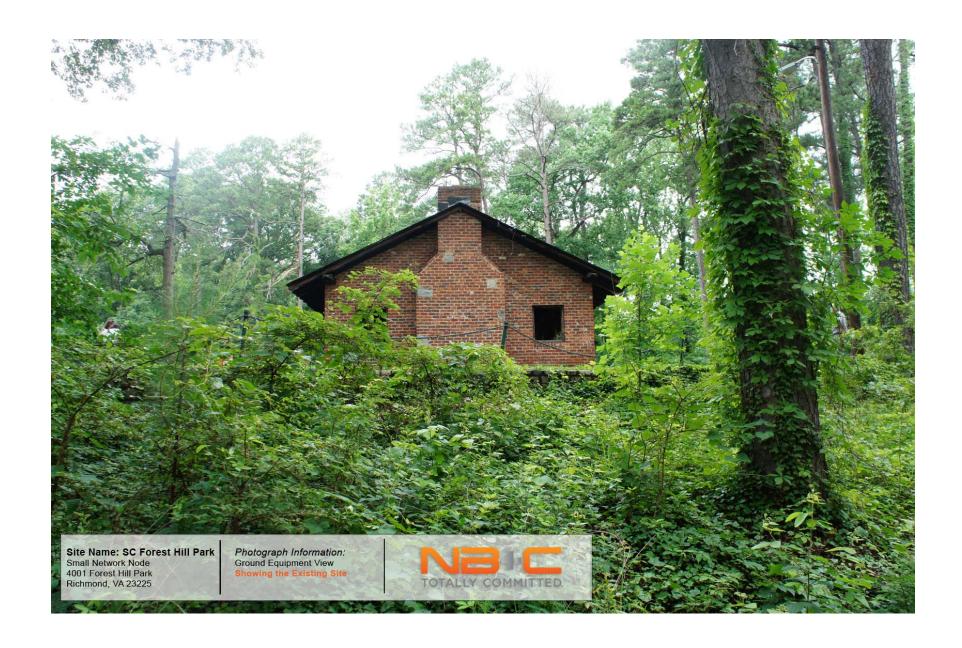

The location selected in Forest Hill Park is within the pavilion at the rear of the park where there are multiple picnics and gathering but this site is also the location of the farmers market and more particularly Mrs. Yoders donuts. The antenna here is located within a faux chimney, which will be installed by Verizon Wireless to accommodate the antenna. The chimney will be made with matched brick for consistency with the existing chimney. The  $10' \times 10'$  equipment area for this site is located within the wooded area, out of the way of the trail. It will be fully enclosed with a chain link fence and screened with green vinyl privacy flaps.