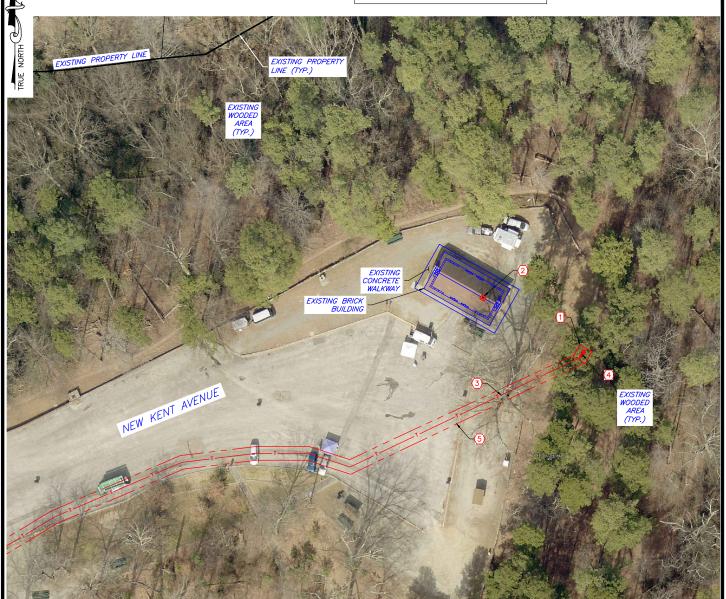

The location selected in Forest Hill Park is within the pavilion at the rear of the park where there are multiple picnics and gathering but this site is also the location of the farmers market and more particularly Mrs. Yoders donuts. The antenna here is located within a faux chimney, which will be installed by Verizon Wireless to accommodate the antenna. The chimney will be made with matched brick for consistency with the existing chimney. The  $10' \times 10'$  equipment area for this site is located within the wooded area, out of the way of the trail. It will be fully enclosed with a chain link fence and screened with green vinyl privacy flaps.

PARCEL INFORMATION:

OWNER: CITY OF RICHMOND/RECREATION & PARKS

PARCEL ID: S000-2314-001 ZONING CLASS: R-5 ACREAGE: 99.96

# SITE PLAN

#### NOTE:

- 1. ANTENNA, EQUIPMENT & EASEMENTS SUBJECT TO CHANGE
- 2. EXACT FIBER ROUTE TO BE DETERMINED DURING TRANSPORT SITE WALK

| CONDUIT | LEASE | NOTES |
|---------|-------|-------|
|         |       |       |

APPROXIMATE TELCO RUN LENGTH = TBD

APPROXIMATE ELECTRICAL RUN LENGTH = 3'±

- (1) NEW TENANT 10'x10' LEASE AREA FOR EQUIPMENT
- 2 NEW TENANT ANTENNA INSIDE A FAUX BRICK STEALTH CHIMNEY ON ROOF
- 3 NEW TENANT AREA FOR TELCO CONDUIT
- A NEW TENANT AREA FOR POWER CONDUIT
- 5 NEW TENANT 10' ACCESS AND UTILITY EASEMENT

NB+C ENGINEERING SERVICES, LLC.
4435 WATERFRONT DRIVE, SUITE 100
GLEN ALLEN, VA 23060

"SC FOREST HILL PARK" VERIZON WIRELESS 4001 FOREST HILL PARK RICHMOND, VA 23225 CITY OF RICHMOND

| SUBMITT     | ALS      |    | SITE INFORMATION               |
|-------------|----------|----|--------------------------------|
| REV         | DATE     | BY | SITE VISIT BY: DET             |
| PRELIMINARY | 07/09/15 | ΕP | DATE: 07/06/15                 |
|             |          |    | GOOGLE EARTH                   |
|             |          |    | LAT (NAD 83): 37° 31' 15.90"   |
|             |          |    | LONG (NAD 83): -77° 28' 21.40" |
| SHEET 2     | OF 4     |    |                                |