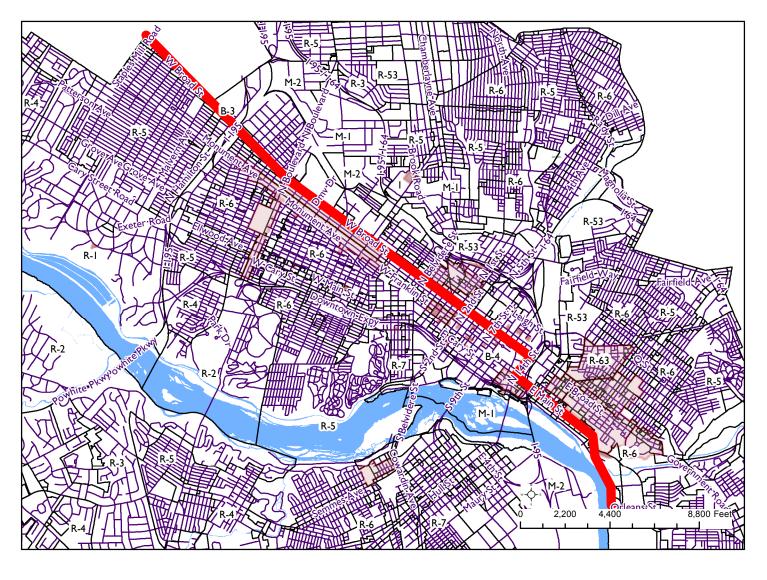

## Conceptual Location, Character and Extent Review

LOCATION: A corridor along W. Broad Street, N. 14th Street, and E. Main Street from the intersection of W. Broad Street and Staples Mill Road on the west to the intersection of E. Main Street and Orleans Street on the east,