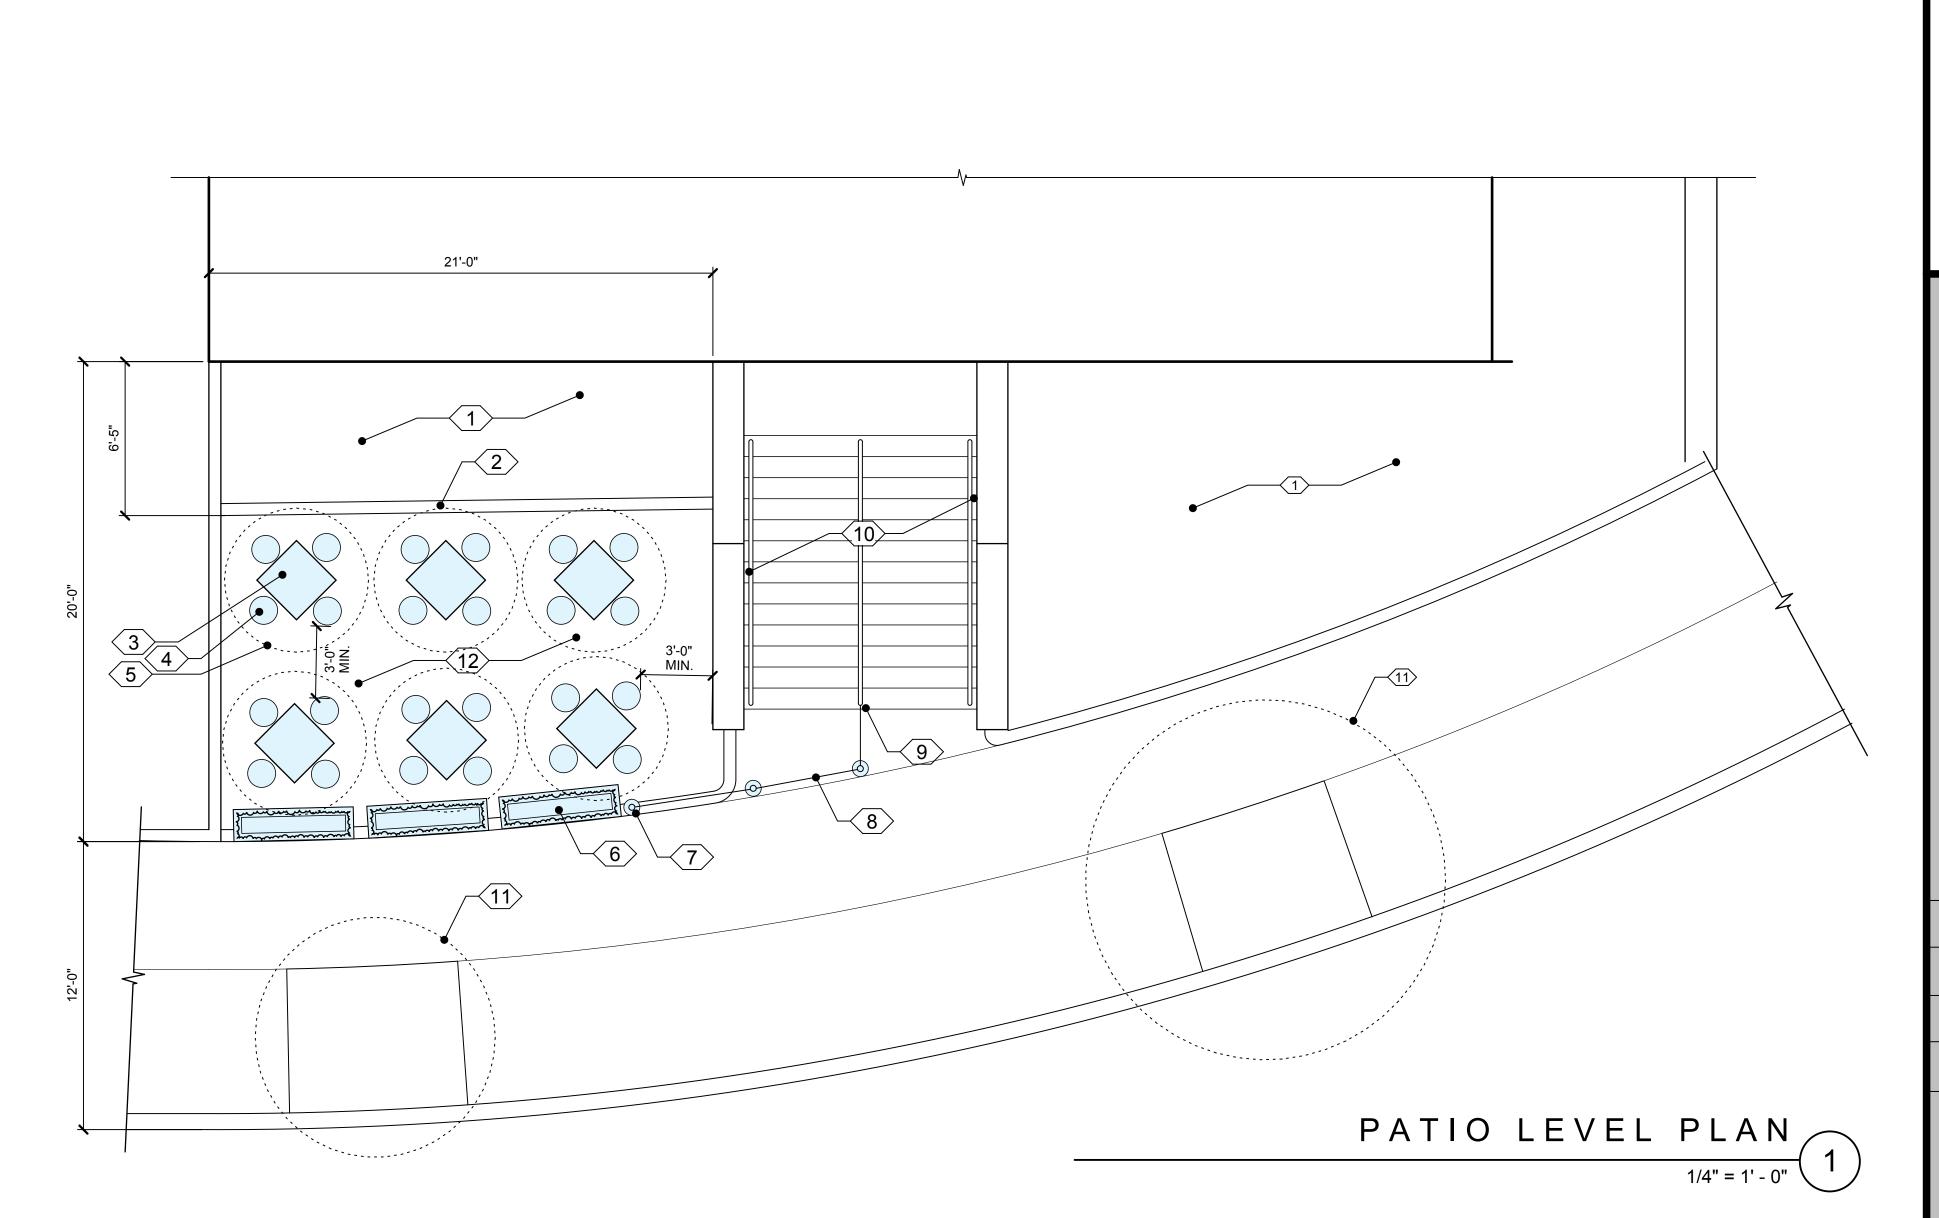

## PROPOSED PROJECT SCOPE

ENCLOSE EXISTING PATIO WITH (3) TEMPORARY FREE-STANDING CONCRETE SECURITY PLANTERS IN COMBINATION WITH A FREE-STANDING STANCHION & RETRACTABLE BELT BARRIER SYSTEM. FURNITURE WILL BE FREE-STANDING & NON PERMANENT.

EXISTING PATIO IS ENCLOSED ON ALL THREE SIDES BY WALLS WHICH ARE 36"HT. OR GREATER.

## PROPOSED PLAN KEY NOTES

1 EXISTING PLANTER AREA TO REMAIN

2 EXISTING CONRETE PLANTER CURB TO REMAIN

PROPOSED 28" X 28" X 36" HT. WOVEN SYNTHETIC RATTAN, POWDER-COATED IRON FRAMED TABLE

4 14" DIAMETER X 26" HT. WOVEN SYNTHETIC RATTAN, RUST-RESISTANT IRON FRAMED STOOL.

5 36" DIAMETER CLOTH UMBRELLA (SHOWN DASHED)

PROPOSED 60" X 16"W X 18"HT. CONCRETE SECURITY PLANTER WITH BOXWOOD SHRUB AS VEGETATIVE SCREEN ACROSS ENTIRE LENGTH OF PLANTER

7 FREE-STANDING STANCHION & RETRACTABLE BELT BARRIER SYSTEM MODEL # 3000 AS MFGR. BY BELTRAC. BLACK OR SILVER FINISH FOR STANCHION & BELT.

8 RETRACTABLE LOCATION

UNINTERRUPTED.

9 RETRACTABLE BELT BARRIER (BELTRAC 3000) BLACK ATTACHED DIRECTLY TO THE EXISTING HANDRAIL

(10) EXISTING STEPS AND HANDRAILS TO REMAIN

EXISTING TREES PLANTED IN OPENINGS IN SIDEWALK TO REMAIN

(12) EXISTING POURED CONCRETE FINISH TO REMAIN

SPECIAL USE PERMIT DRAWINGS OUTDOO

OWNER:

MY NOOF

PROJECT:

OWNER:

MY NOOF

SUP-2