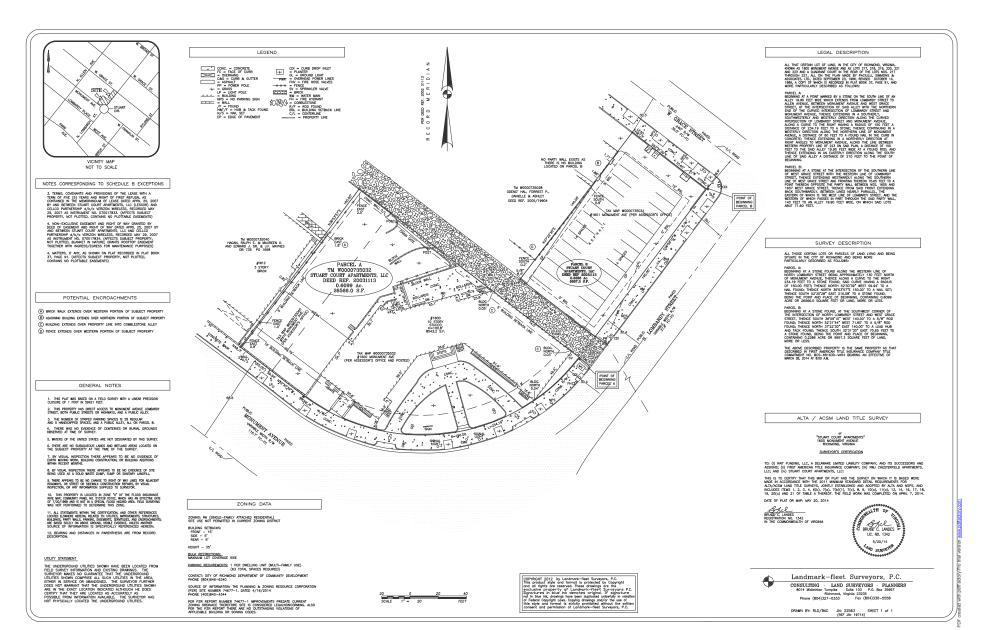

SURVEY

(3) N.T.S.



SITE PLAN & LOCATION MAP





## PROPOSED PROJECT SCOPE

ENCLOSE EXISTING PATIO WITH (3) TEMPORARY FREE-STANDING CONCRETE SECURITY PLANTERS IN COMBINATION WITH A FREE-STANDING STANCHION & RETRACTABLE BELT BARRIER SYSTEM. FURNITURE WILL BE FREE-STANDING & NON PERMANENT.

EXISTING PATIO IS ENCLOSED ON ALL THREE SIDES BY WALLS WHICH ARE 36"HT. OR GREATER.

## PROPOSED PLAN KEY NOTES

1 EXISTING PLANTER AREA TO REMAIN

2 EXISTING CONRETE PLANTER CURB TO REMAIN

PROPOSED 28" X 28" X 36" HT. WOVEN SYNTHETIC RATTAN, POWDER-COATED IRON FRAMED TABLE

4 14" DIAMETER X 26" HT. WOVEN SYNTHETIC RATTAN, RUST-RESISTANT IRON FRAMED STOOL.

5 36" DIAMETER CLOTH UMBRELLA (SHOWN DASHED)

PROPOSED 60" X 16"W X 18"HT. CONCRETE SECURITY PLANTER WITH BOXWOOD SHRUB AS VEGETATIVE SCREEN ACR