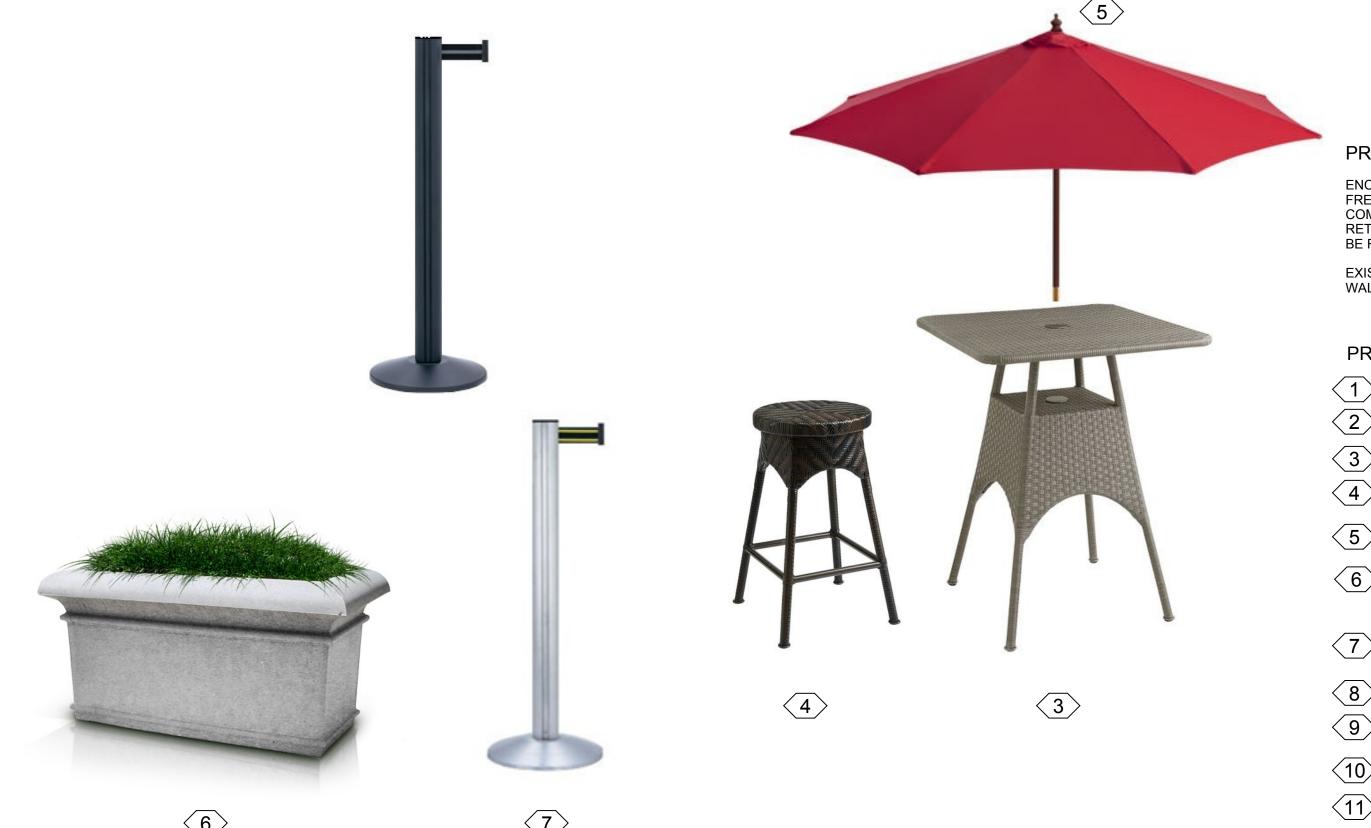

## PROPOSED PLAN KEY NOTES

1 EXISTING PLANTER AREA TO REMAIN

2 EXISTING CONRETE PLANTER CURB TO REMAIN

PROPOSED 28" X 28" X 36" HT. WOVEN SYNTHETIC RATTAN, POWDER-COATED IRON FRAMED TABLE

4 14" DIAMETER X 26" HT. WOVEN SYNTHETIC RATTAN, RUST-RESISTANT IRON FRAMED STOOL.

5 36" DIAMETER CLOTH UMBRELLA (SHOWN DASHED)

PROPOSED 60" X 16"W X 18"HT. CONCRETE SECURITY PLANTER WITH BOXWOOD SHRUB AS VEGETATIVE SCREEN ACROSS ENTIRE LENGTH OF PLANTER

7 FREE-STANDING STANCHION & RETRACTABLE BELT BARRIER SYSTEM MODEL # 3000 AS MFGR. BY BELTRAC. BLACK OR SILVER FINISH FOR STANCHION & BELT.

8 RETRACTABLE LOCATION

UNINTERRUPTED.

9 RETRACTABLE BELT BARRIER (BELTRAC 3000) BLACK ATTACHED DIRECTLY TO THE EXISTING HANDRAIL

(10) EXISTING STEPS AND HANDRAILS TO REMAIN

EXISTING TREES PLANTED IN OPENINGS IN SIDEWALK TO REMAIN