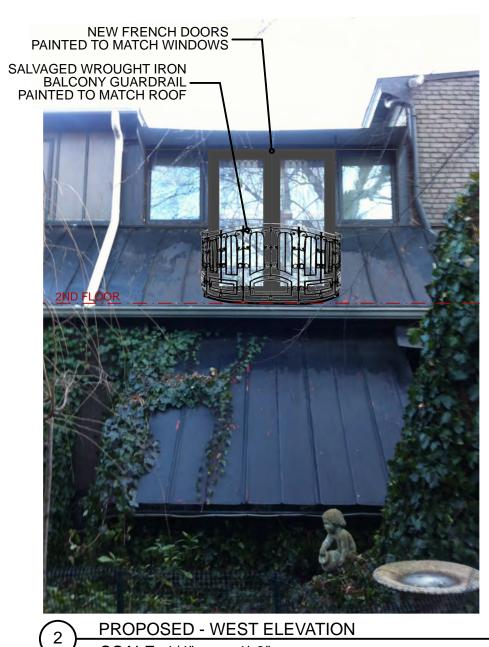

## Commission of Architectural Review Submission Application

City of Richmond, Room 510 – City Hall 900 East Broad Street, Richmond, Virginia 23219 PHONE: (804) 646-6335 FAX: (804) 646-5789

|                                                                                                                                                                                                                                                                                                                                                                                                                                                 | COPIES OF SUPPORTING DOCUMENTATION ARE REQUIRED FOR PROCESSING YOUR SUBMISSION                                                                                               |                        |                                                                      |
|-------------------------------------------------------------------------------------------------------------------------------------------------------------------------------------------------------------------------------------------------------------------------------------------------------------------------------------------------------------------------------------------------------------------------------------------------|------------------------------------------------------------------------------------------------------------------------------------------------------------------------------|------------------------|----------------------------------------------------------------------|
|                                                                                                                                                                                                                                                                                                                                                                                                                                                 | LOCATION OF WORK: 312 N. MONROE ST                                                                                                                                           | . D                    | ATE: 2/27/2015                                                       |
|                                                                                                                                                                                                                                                                                                                                                                                                                                                 | OWNER'S NAME: MARIAH ROBINSON - SPIGL                                                                                                                                        | ETE                    | EL NO.:                                                              |
|                                                                                                                                                                                                                                                                                                                                                                                                                                                 | AND ADDRESS: 3/2 N. MONROE ST.                                                                                                                                               |                        | MAIL:                                                                |
|                                                                                                                                                                                                                                                                                                                                                                                                                                                 | CITY, STATE AND ZIPCODE: PICHMUND, VA                                                                                                                                        | 23220                  |                                                                      |
|                                                                                                                                                                                                                                                                                                                                                                                                                                                 | ARCHITECT/CONTRACTOR'S NAME: SEAN WHEE                                                                                                                                       |                        | EL. NO.: <u>804. 677.6376</u><br>MAIL: <u>Melodyandsean@gmail.co</u> |
|                                                                                                                                                                                                                                                                                                                                                                                                                                                 | AND ADDRESS: 467 W. MARSHALL ST.                                                                                                                                             | EI                     | MAIL: <u>Melodyandsean@</u> , gmail.co                               |
|                                                                                                                                                                                                                                                                                                                                                                                                                                                 | CITY, STATE AND ZIPCODE: RICHMOND, VA                                                                                                                                        | 23220                  |                                                                      |
|                                                                                                                                                                                                                                                                                                                                                                                                                                                 | Would you like to receive your staff report via email? Yes                                                                                                                   |                        |                                                                      |
|                                                                                                                                                                                                                                                                                                                                                                                                                                                 | REQUEST FOR CONCEPTUAL REVIEW                                                                                                                                                |                        |                                                                      |
|                                                                                                                                                                                                                                                                                                                                                                                                                                                 |                                                                                                                                                                              | Chapter 114 Article IV | Division 4. Costion 444 020 0/d) of the                              |
|                                                                                                                                                                                                                                                                                                                                                                                                                                                 | I hereby request Conceptual Review under the provisions of C<br>Richmond City Code for the proposal outlined below in<br>understand that conceptual review is advisory only. |                        |                                                                      |
|                                                                                                                                                                                                                                                                                                                                                                                                                                                 | APPLICATION FOR CERTIFICATE OF APPROPRIATENESS                                                                                                                               |                        |                                                                      |
|                                                                                                                                                                                                                                                                                                                                                                                                                                                 | I hereby make application for the issuance of a certificate under Historic Districts) of the Richmond City Code for the proposition accompanying this application.           |                        |                                                                      |
| DETAILED DESCRIPTION OF PROPOSED WORK (Required):  STATE HOW THE DESIGN REVIEW GUIDELINES INFORM THE DESIGN OF THE WORK PROPOSED. (Include additional sheets of description if necessary, and 12 copies of artwork helpful in describing the project. The 12 copies are not required if the project is being reviewed for an administrative approval. See instruction sheet for requirements.)  Exterior. Pehabilitation of the Rear Elevation. |                                                                                                                                                                              |                        |                                                                      |
| z                                                                                                                                                                                                                                                                                                                                                                                                                                               | ED REMOVAL OF TWO MODERN WIND                                                                                                                                                | OWS AND A              | SECTION OF A MODERN                                                  |
| L                                                                                                                                                                                                                                                                                                                                                                                                                                               | - AWING FOR NEW FRENCH DOORS                                                                                                                                                 | AND A B                | ALCONY. ON THE SECOND FLOOR                                          |
| L                                                                                                                                                                                                                                                                                                                                                                                                                                               | VAGED WROUGHT IRON RHIUNG WILL S                                                                                                                                             | ERVE AS TH             | E BALLONY GWARD KAIL,                                                |
| PROPOSED MODIFICATION IS AN ALTERATION TO A MODERN ADDITION AND IS EFFECTIVELY WED FROM THE PUBLIC VIEW WITH A PRIVACY FENCE AND FOLIAGE. ALL COLORS WILL OF SURFACE SIGNATURE OF OWNER OF AUTHORIZED Agent: X                                                                                                                                                                                                                                  |                                                                                                                                                                              |                        |                                                                      |
|                                                                                                                                                                                                                                                                                                                                                                                                                                                 | ATTE. Name of Owner or Authorized Agent (please print legibly                                                                                                                | ): SEAN                | / WHEFLER                                                            |
| AL                                                                                                                                                                                                                                                                                                                                                                                                                                              | Alle.                                                                                                                                                                        | d.                     |                                                                      |
|                                                                                                                                                                                                                                                                                                                                                                                                                                                 | (Space below for staff use only)                                                                                                                                             |                        |                                                                      |
|                                                                                                                                                                                                                                                                                                                                                                                                                                                 | Received by Commission Secretary                                                                                                                                             | APPLICATION N          | O                                                                    |
|                                                                                                                                                                                                                                                                                                                                                                                                                                                 | DATE                                                                                                                                                                         | SCHEDULED FO           | R                                                                    |
|                                                                                                                                                                                                                                                                                                                                                                                                                                                 |                                                                                                                                                                              |                        |                                                                      |