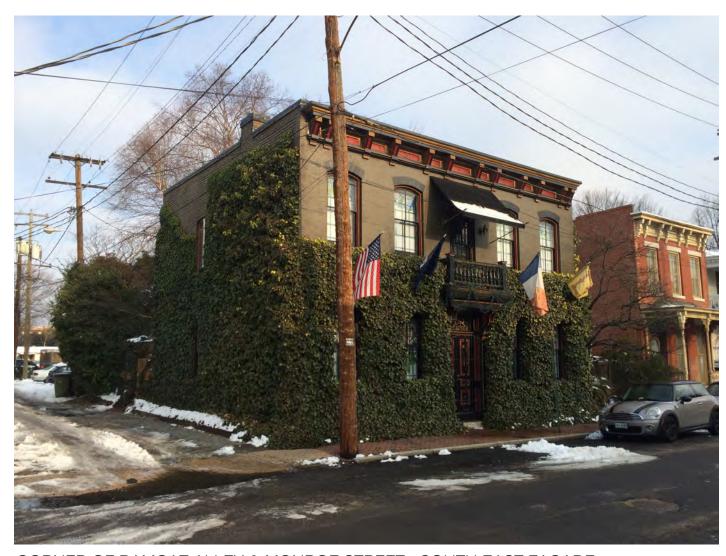

Note: CAR reviews all applications on a case-by-case basis.

CORNER OF RAMCAT ALLEY & MONROE STREET - SOUTH EAST FACADE NO PROPOSED WORK

MONROE STREET - EAST FACADE
NO PROPOSED WORK