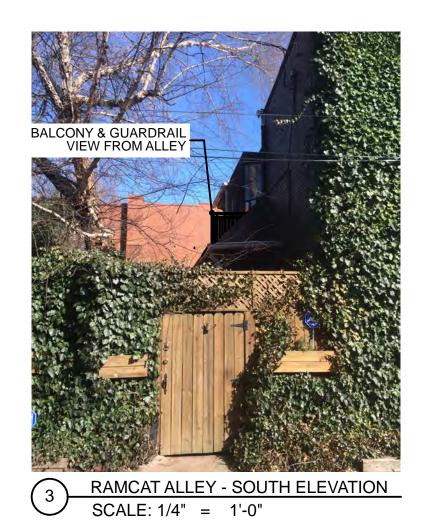

Note: CAR reviews all applications on a case-by-case basis.

CORNER OF RAMCAT ALLEY & MONROE STREET - SOUTH EAST FACADE NO PROPOSED WORK

MONROE STREET - EAST FACADE
NO PROPOSED WORK