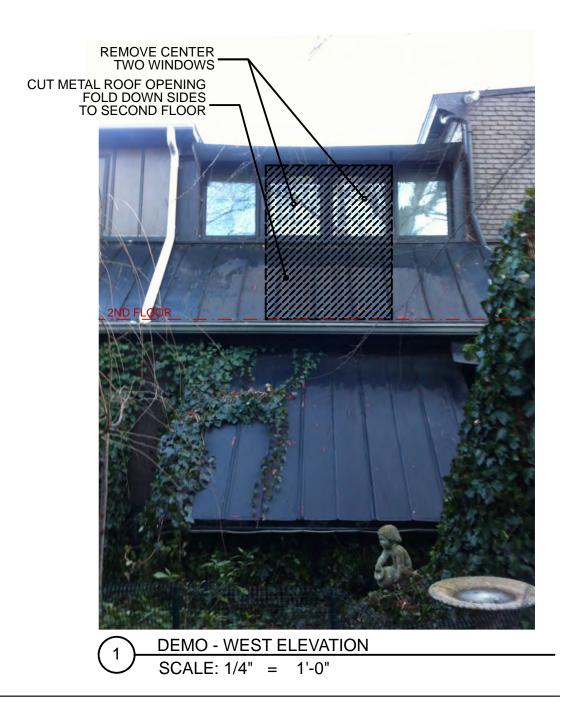

## Commission of Architectural Review Submission Application

City of Richmond, Room 510 – City Hall 900 East Broad Street, Richmond, Virginia 23219 PHONE: (804) 646-6335 FAX: (804) 646-5789

|                                                                                                                                                                                                                                                                                                                                                                                                                                                 | COPIES OF SUPPORTING DOCUMENTATION ARE REQUIRED FOR PROCESSING YOUR SUBMISSION                                                                                               |                        |                                                                      |
|-------------------------------------------------------------------------------------------------------------------------------------------------------------------------------------------------------------------------------------------------------------------------------------------------------------------------------------------------------------------------------------------------------------------------------------------------|------------------------------------------------------------------------------------------------------------------------------------------------------------------------------|------------------------|----------------------------------------------------------------------|
|                                                                                                                                                                                                                                                                                                                                                                                                                                                 | LOCATION OF WORK: 312 N. MONROE ST                                                                                                                                           | . D                    | ATE: 2/27/2015                                                       |
|                                                                                                                                                                                                                                                                                                                                                                                                                                                 | OWNER'S NAME: MARIAH ROBINSON - SPIGL                                                                                                                                        | ETE                    | EL NO.:                                                              |
|                                                                                                                                                                                                                                                                                                                                                                                                                                                 | AND ADDRESS: 3/2 N. MONROE ST.                                                                                                                                               |                        | MAIL:                                                                |
|                                                                                                                                                                                                                                                                                                                                                                                                                                                 | CITY, STATE AND ZIPCODE: PICHMUND, VA                                                                                                                                        | 23220                  |                                                                      |
|                                                                                                                                                                                                                                                                                                                                                                                                                                                 | ARCHITECT/CONTRACTOR'S NAME: SEAN WHEE                                                                                                                                       |                        | EL. NO.: <u>804. 677.6376</u><br>MAIL: <u>Melodyandsean@gmail.co</u> |
|                                                                                                                                                                                                                                                                                                                                                                                                                                                 | AND ADDRESS: 467 W. MARSHALL ST.                                                                                                                                             | EI                     | MAIL: <u>Melodyandsean@</u> , gmail.co                               |
|                                                                                                                                                                                                                                                                                                                                                                                                                                                 | CITY, STATE AND ZIPCODE: RICHMOND, VA                                                                                                                                        | 23220                  |                                                                      |
|                                                                                                                                                                                                                                                                                                                                                                                                                                                 | Would you like to receive your staff report via email? Yes                                                                                                                   |                        |                                                                      |
|                                                                                                                                                                                                                                                                                                                                                                                                                                                 | REQUEST FOR CONCEPTUAL REVIEW                                                                                                                                                |                        |                                                                      |
|                                                                                                                                                                                                                                                                                                                                                                                                                                                 |                                                                                                                                                                              | Chapter 114 Article IV | Division 4. Costion 444 020 0/d) of the                              |
|                                                                                                                                                                                                                                                                                                                                                                                                                                                 | I hereby request Conceptual Review under the provisions of C<br>Richmond City Code for the proposal outlined below in<br>understand that conceptual review is advisory only. |                        |                                                                      |
|                                                                                                                                                                                                                                                                                                                                                                                                                                                 | APPLICATION FOR CERTIFICATE OF APPROPRIATENESS                                                                                                                               |                        |                                                                      |
|                                                                                                                                                                                                                                                                                                                                                                                                                                                 | I hereby make application for the issuance of a certificate under Historic Districts) of the Richmond City Code for the proposition accompanying this application.           |                        |                                                                      |
| DETAILED DESCRIPTION OF PROPOSED WORK (Required):  STATE HOW THE DESIGN REVIEW GUIDELINES INFORM THE DESIGN OF THE WORK PROPOSED. (Include additional sheets of description if necessary, and 12 copies of artwork helpful in describing the project. The 12 copies are not required if the project is being reviewed for an administrative approval. See instruction sheet for requirements.)  Exterior. Pehabilitation of the Rear Elevation. |                                                                                                                                                                              |                        |                                                                      |
| z                                                                                                                                                                                                                                                                                                                                                                                                                                               | ED REMOVAL OF TWO MODERN WIND                                                                                                                                                | OWS AND A              | SECTION OF A MODERN                                                  |
| L                                                                                                                                                                                                                                                                                                                                                                                                                                               | - AWING FOR NEW FRENCH DOORS                                                                                                                                                 | AND A B                | ALCONY. ON THE SECOND FLOOR                                          |
| L                                                                                                                                                                                                                                                                                                                                                                                                                                               | VAGED WROUGHT IRON RHIUNG WILL S                                                                                                                                             | ERVE AS TH             | E BALLONY GWARD KAIL,                                                |
| PROPOSED MODIFICATION IS AN ALTERATION TO A MODERN ADDITION AND IS EFFECTIVELY WED FROM THE PUBLIC VIEW WITH A PRIVACY FENCE AND FOLIAGE. ALL COLORS WILL OF SURFACE SIGNATURE OF OWNER OF AUTHORIZED Agent: X                                                                                                                                                                                                                                  |                                                                                                                                                                              |                        |                                                                      |
|                                                                                                                                                                                                                                                                                                                                                                                                                                                 | ATTE. Name of Owner or Authorized Agent (please print legibly                                                                                                                | ): SEAN                | / WHEFLER                                                            |
| AL                                                                                                                                                                                                                                                                                                                                                                                                                                              | Alle.                                                                                                                                                                        | d.                     |                                                                      |
|                                                                                                                                                                                                                                                                                                                                                                                                                                                 | (Space below for staff use only)                                                                                                                                             |                        |                                                                      |
|                                                                                                                                                                                                                                                                                                                                                                                                                                                 | Received by Commission Secretary                                                                                                                                             | APPLICATION N          | O                                                                    |
|                                                                                                                                                                                                                                                                                                                                                                                                                                                 | DATE                                                                                                                                                                         | SCHEDULED FO           | R                                                                    |
|                                                                                                                                                                                                                                                                                                                                                                                                                                                 |                                                                                                                                                                              |                        |                                                                      |