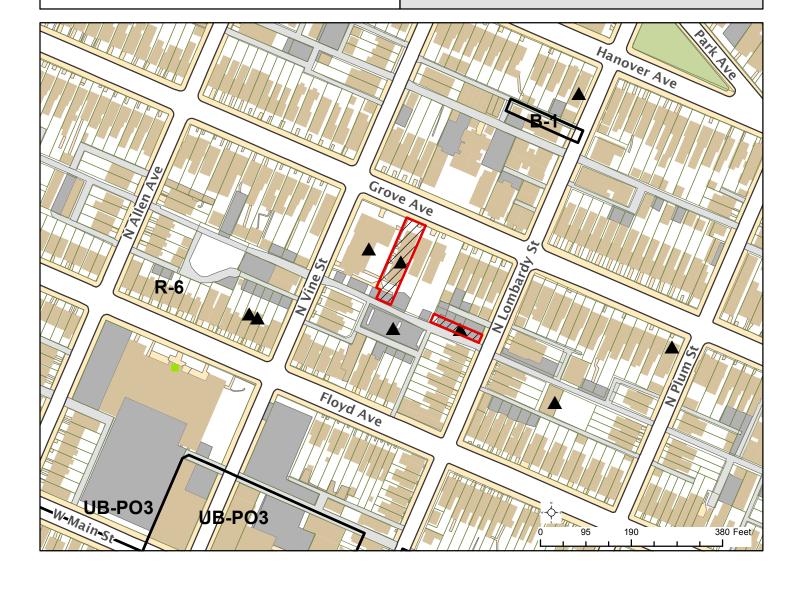

## City of Richmond Department of Planning & Development Review

LOCATION: 1617 Grove Avenue and 120 North Lombardy

COUNCIL DISTRICT: 2

APPLICANT: Lynn Mcateer, Better Housing Coalition

**EXISTING USE: Multi-Family** 

PROPOSED USE: To repeal Ord. No. 94-239-223, adopted October 24, 1994, and to authorize the special use of the properties known as 1617 Grove Avenue and 120 North Lombardy Street for the purposes of a multifamily dwelling and parking area, upon certain terms and conditions.