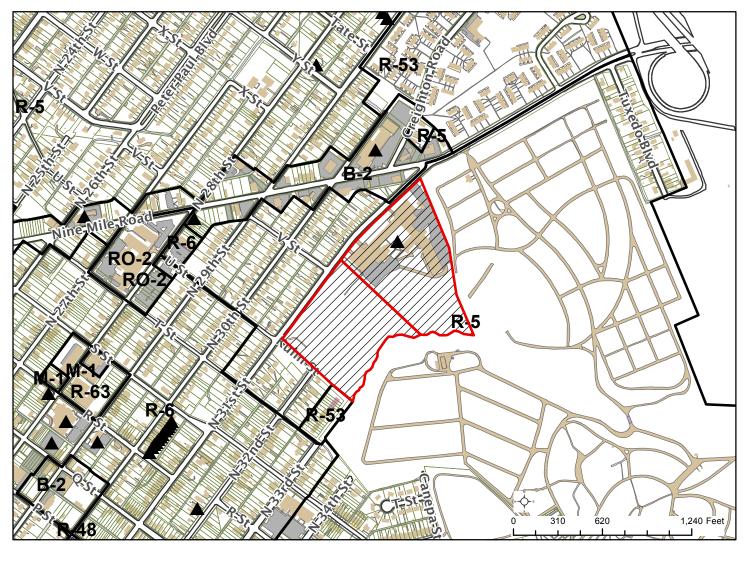

## **Community Unit Plan**

LOCATION: 1501 and 1611 North 31st Street

**COUNCIL DISTRICT: 7** 

**APPLICANT: City of Richmond** 

**EXISTING USE: Vacant Land and Structure** 

PROPOSED USE: To authorize a Preliminary Community Unit Plan permitting the development of a residential community not to exceed three hundred (300) dwelling units on approximately 21.76 acres of land located at 1501 and 1611 North 31st Street, upon certain terms and conditions.