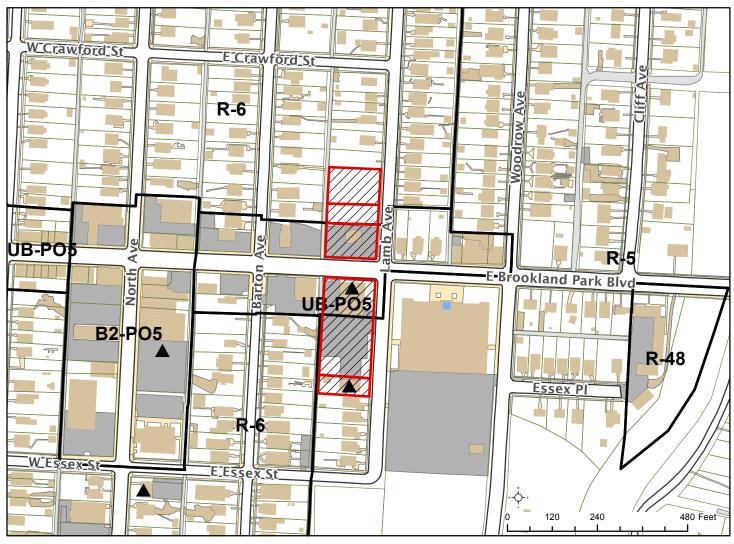

## **Special Use Permit**

LOCATION: 116 East Brookland Park Boulevard, 3004 Lamb Avenue, 3008 Lamb Avenue and 3014 Lamb Avenue

COUNCIL DISTRICT: 6

**APPLICANT: Mark Ricketts** 

**EXISTING USE: Vacant Structure/ Parking Lot** 

PROPOSED USE: To authorize the special use of the properties known as 116 East Brookland Park Boulevard, 3004 Lamb Avenue, 3008 Lamb Avenue and 3014 Lamb Avenue for the purpose of permitting the construction and occupancy of a funeral home chapel with accessory parking, upon certain terms and conditions.