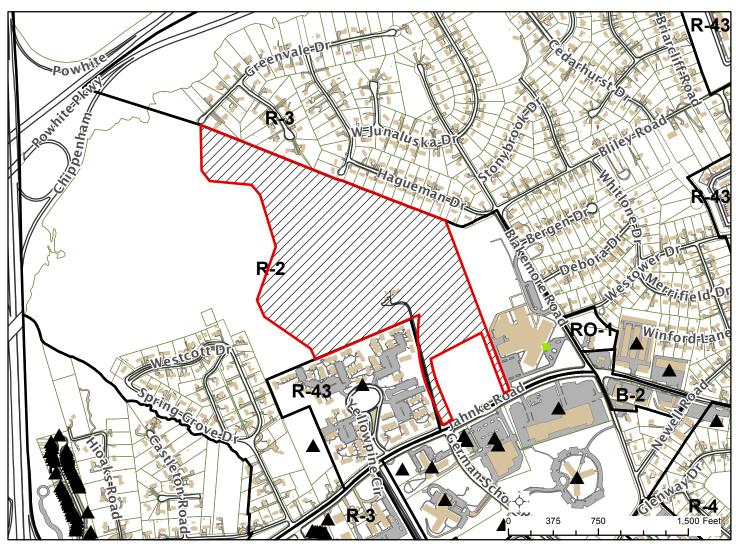

## **Conditional Rezoning**

**LOCATION: 6508 Jahnke Road** 

**COUNCIL DISTRICT: 4** 

**APPLICANT: Jeff Geiger, Hirschler Fleischer** 

**EXISTING USE: Vacant Land** 

PROPOSED USE: To conditionally rezone a portion of the property known as 6508 Jahnke Road (also known as the Bliley Property) from the R-2 Single-Family Residential District to the R-53 Multifamily Residential District (Conditional) and the remaining portion of such property from the R-2 Single-Family Residential District to the R-7 Single-and Two-Family Urban Residential District (Conditional), upon certain proffered conditions.