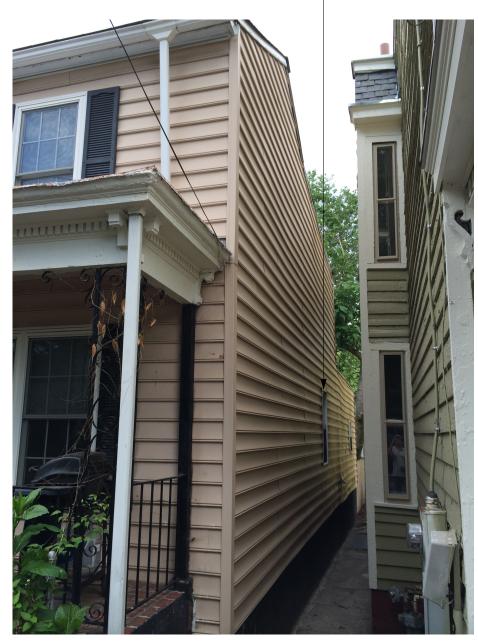

Revised 04-16-2013

RECEIVED

JUN 06 2014

SITE PLAN

SCALE: 3/32" = 1'-0"

WEST SIDE ELEVATION

SOUTH FRONT ELEVATION NO PROPOSED CHANGE

EAST SIDE ELEVATION

THE EXISTING & PROPOSED USE OF ROOM WITH THIS WINDOW IS A BEDROOM.
THIS WINDOW IS NOT CODE COMPLIANT FOR EMERGENCY EGRESS.

AS BUILT REAR - NORTH ELEVATION

AS BUILT SIDE - WEST ELEVATION