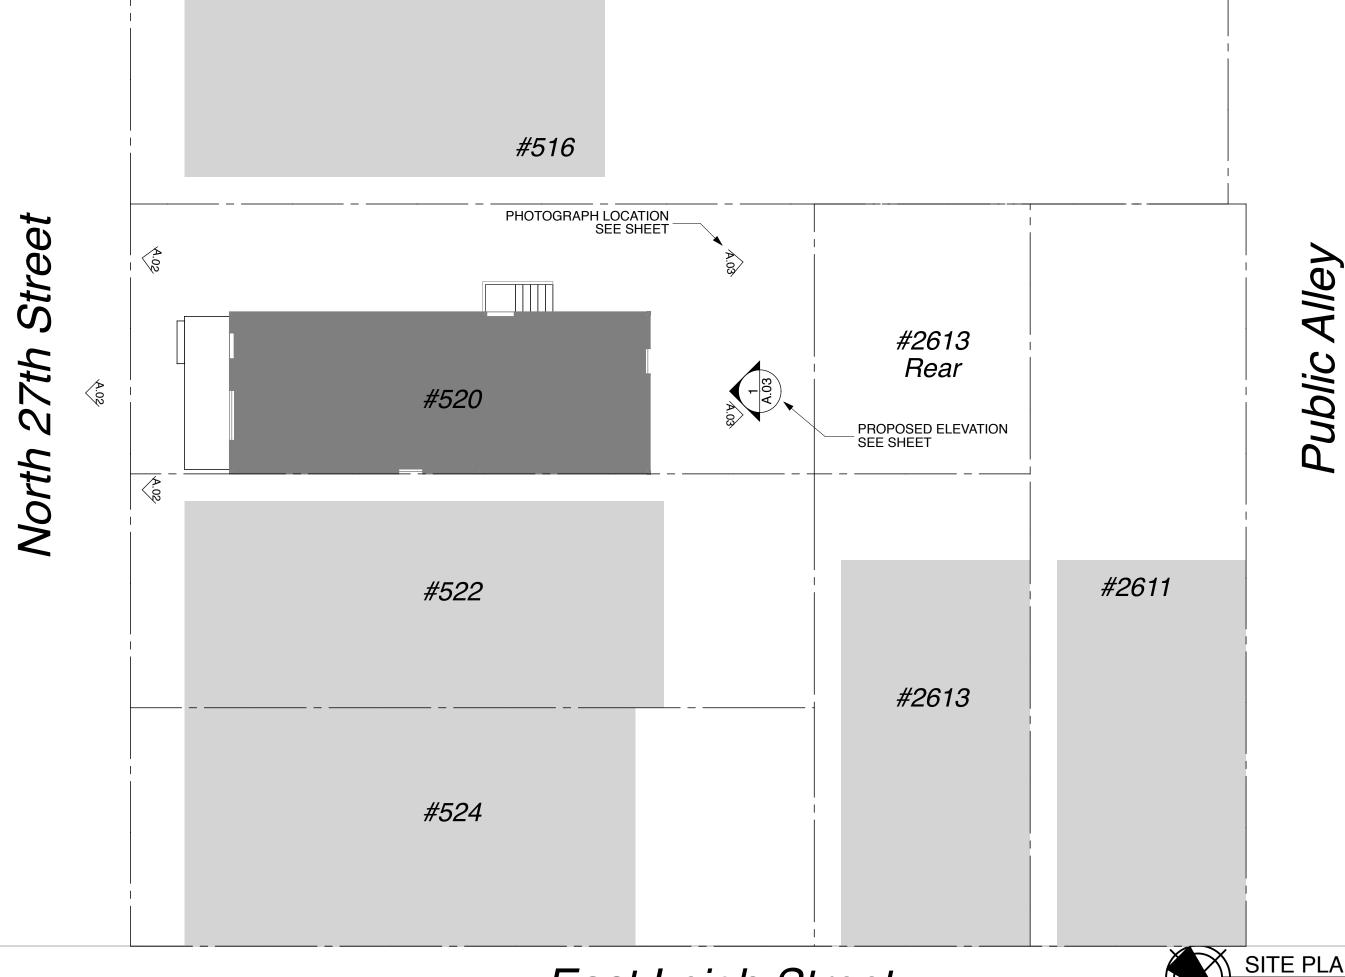

## Commission of Architectural Review SUBMISSION APPLICATION

City of Richmond, Room 510 – City Hall 900 East Broad Street, Richmond, Virginia 23219 PHONE: (804) 646-6335 FAX: (804) 646-5789

| 12 COPIES OF SUPPORTING DOCUMENTATION ARE REQUIRED FOR PROCESSING YOUR SUBMISSION                                                                                                                                                                                                                                                                                                               |
|-------------------------------------------------------------------------------------------------------------------------------------------------------------------------------------------------------------------------------------------------------------------------------------------------------------------------------------------------------------------------------------------------|
| LOCATION OF WORK: 520 N 2777 ST. DATE: 5/30/14                                                                                                                                                                                                                                                                                                                                                  |
| OWNER'S NAME: ALLEN & LAURA DAVIS TEL NO. 804-598-4397 PURCHASE                                                                                                                                                                                                                                                                                                                                 |
| AND ADDRESS: 2041 CEDAR CROSS CT. EMAIL DAVISIAISE HOT MAIL, COM                                                                                                                                                                                                                                                                                                                                |
| CITY, STATE AND ZIPCODE POWHATAN, VA 23/39                                                                                                                                                                                                                                                                                                                                                      |
| ARCHITECT/CONTRACTOR'S NAME: SEAN WHEELER TEL NO. 804-677-6376                                                                                                                                                                                                                                                                                                                                  |
| AND ADDRESS: 407 W MARSHALL EMAIL SEAN MATTEW, WHEELER &GMAIL, COM                                                                                                                                                                                                                                                                                                                              |
| CITY, STATE AND ZIPCODE RICHMOND, VA 23220                                                                                                                                                                                                                                                                                                                                                      |
| Would you like to receive your staff report via email? Yes VNo                                                                                                                                                                                                                                                                                                                                  |
| REQUEST FOR CONCEPTUAL REVIEW                                                                                                                                                                                                                                                                                                                                                                   |
| I hereby request Conceptual Review under the provisions of Chapter 114, Article IX, Division 4, Section 114-930.6(d) of the Richmond City Code for the proposal outlined below in accordance with materials accompanying this application. I understand that conceptual review is advisory only.                                                                                                |
| APPLICATION FOR CERTIFICATE OF APPROPRIATENESS                                                                                                                                                                                                                                                                                                                                                  |
| I hereby make application for the issuance of a certificate under the provisions of Chapter 114, Article IX, Division 4 (Old and Historic Districts) of the Richmond City Code for the proposal outlined below in accordance with plans and specifications accompanying this application.                                                                                                       |
| DETAILED DESCRIPTION OF PROPOSED WORK (Required):  STATE HOW THE DESIGN REVIEW GUIDELINES INFORM THE DESIGN OF THE WORK  PROPOSED. (Include additional sheets of description if necessary, and 12 copies of artwork helpful in describing the project. The 12 copies are not required if the project is being reviewed for an administrative approval. See instruction sheet for requirements.) |
| CHANGE ROOF LINE ON REAR OF STRUCTURE                                                                                                                                                                                                                                                                                                                                                           |
| ENLARGE REAR WINDOW FOR EGRESS                                                                                                                                                                                                                                                                                                                                                                  |
| SEE DRAWINGS                                                                                                                                                                                                                                                                                                                                                                                    |
| Signature of Owner or Authorized Agent: X Allen D. Pavis  Name of Owner or Authorized Agent (please print legibly): Allen D. Pavis  Laura P. Davis                                                                                                                                                                                                                                              |
| Name of Owner or Authorized Agent (please print legibly): Allen D. Pans Laura P. Davis                                                                                                                                                                                                                                                                                                          |
|                                                                                                                                                                                                                                                                                                                                                                                                 |
| (Space below for staff use only)                                                                                                                                                                                                                                                                                                                                                                |
| Received by Commission Secretary  APPLICATION NO. 17-65                                                                                                                                                                                                                                                                                                                                         |
| DATE 6/6/14 SCHEDULED FOR 6/24/14                                                                                                                                                                                                                                                                                                                                                               |
| Note: CAR reviews all applications on a case-by-case basis.                                                                                                                                                                                                                                                                                                                                     |

Revised 04-16-2013

RECEIVED

JUN 06 2014

SITE PLAN

SCALE: 3/32" = 1'-0"

WEST SIDE ELEVATION

SOUTH FRONT ELEVATION NO PROPOSED CHANGE

EAST SIDE ELEVATION