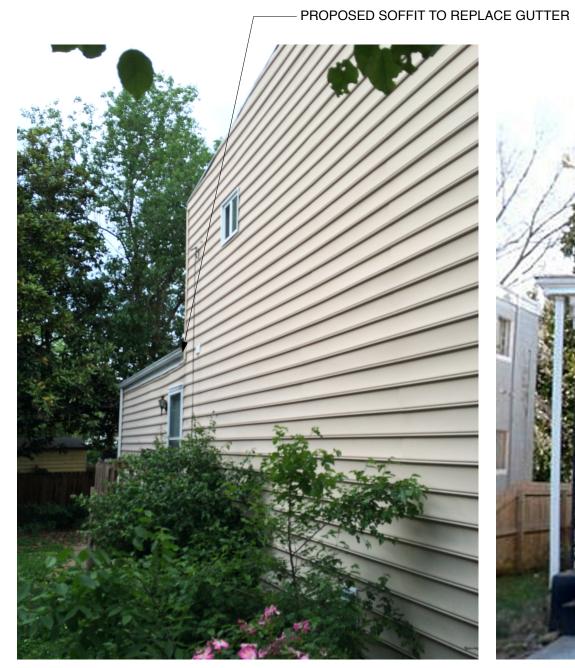

Revised 04-16-2013

RECEIVED

JUN 06 2014

SITE PLAN

SCALE: 3/32" = 1'-0"

WEST SIDE ELEVATION

SOUTH FRONT ELEVATION NO PROPOSED CHANGE

EAST SIDE ELEVATION

THE EXISTING & PROPOSED USE OF ROOM WITH THIS WINDOW IS A BEDROOM.
THIS WINDOW IS NOT CODE COMPLIANT FOR EMERGENCY EGRESS.

AS BUILT REAR - NORTH ELEVATION

AS BUILT SIDE - WEST ELEVATION