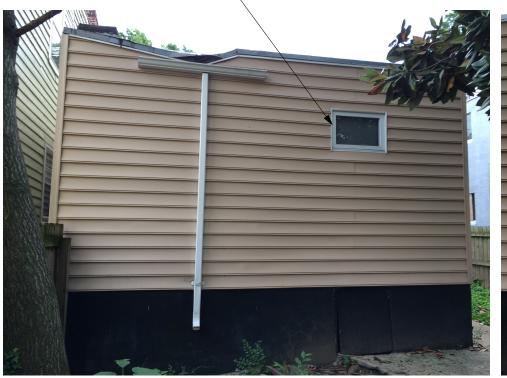

THE EXISTING & PROPOSED USE OF ROOM WITH THIS WINDOW IS A BEDROOM.
THIS WINDOW IS NOT CODE COMPLIANT FOR EMERGENCY EGRESS.

AS BUILT REAR - NORTH ELEVATION

AS BUILT SIDE - WEST ELEVATION