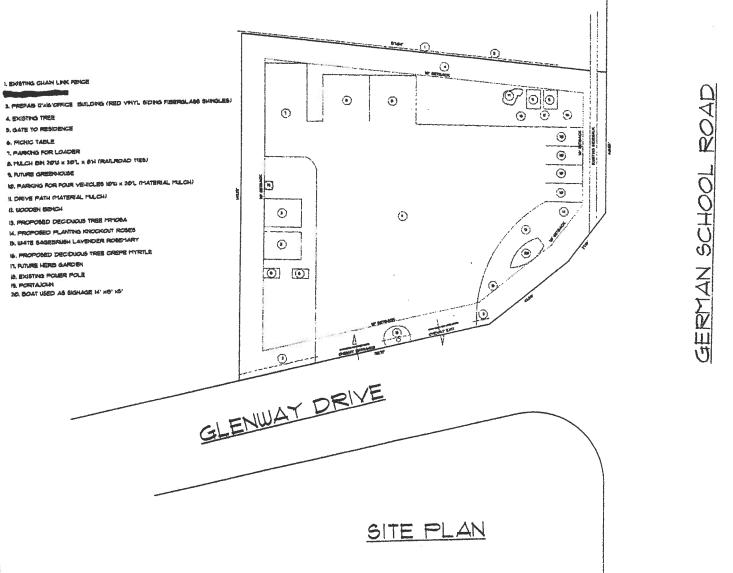

### THE CITY OF RICHMOND HEREBY ORDAINS:

§ 1. That the property known as 933 German School Road and identified as Tax Parcel No. C005-0681/018 in the 2014 records of the City Assessor, being more particularly shown on the survey entitled "Plat Showing the 0.43 acre parcel lying south of German School Road 933 German School Road Bobby Lloyd," prepared by C.E. Duncan & Associates, Inc., and dated January 29, 2013, a copy of which is attached to and made a part of this ordinance, is hereby permitted to be used for the purposes of a greenhouse, a plant nursery and the sale of yard and garden materials, substantially as shown on a plan entitled "933 German-School-Road"

Bobby-Lloyd," prepared by Turner Designs LLC, and dated November 12, 2013, a copy of which is attached to and made a part of this ordinance.

- § 2. That the adoption of this ordinance shall constitute the granting of a special use permit for the property, which shall be transferable from the owner of the property to the successor or successors in fee simple title of the owner, whether acquired by operation of law, deed or otherwise, and which shall run with the land.
- § 3. That the Commissioner of Buildings is hereby authorized to issue to the owner of the property a building permit substantially in accordance with the plan referred to above for the aforementioned purpose, subject to the following terms and conditions:
- (a) The owner of the property shall be bound by, shall observe and shall comply with all other laws, ordinances, rules and regulations applicable to the property, except as otherwise provided in this ordinance.
- (b) An application for a certificate of zoning compliance for the use described in subsection (j) of this section shall be made within twenty-four (24) months from the effective date of this ordinance. Should application for the certificate of zoning compliance not be made within twenty-four (24) months after the effective date of this ordinance, the privileges granted by this ordinance shall terminate and the special use permit shall become null and void.
- (c) No permit implementing this special use permit shall be approved until satisfactory evidence has been presented to the Zoning Administrator that any delinquent real estate taxes applicable to the subject property have been paid.
- (d) All required final grading and drainage plans, together with all easements made necessary by such plans, shall be approved by the Director of Public Utilities prior to the issuance of building permits.

- (e) Storm or surface water shall not be allowed to accumulate on the land. The owner, at its sole cost and expense, shall provide and maintain at all times adequate facilities for the drainage of storm or surface water from the property so as not to adversely affect or damage adjacent property or public streets and the use thereof.
- (f) Facilities for the collection of refuse shall be provided in accordance with the requirements of the Director of Public Works. Such facilities shall be located or screened so as not to be visible from adjacent properties and public streets.
- (g) A greenhouse, plant nursery and the sale of yard and garden materials shall be permitted on the site substantially as shown on the plan attached to this ordinance.
- (h) The hours of operation shall be limited to 10:00 a.m. to 6:00 p.m., Sunday through Friday, and 8:00 a.m. to 6:00 p.m. on Saturday.
- (i) A total of four (4) on-site parking spaces shall be provided for the use of the property substantially as shown on the plan attached to this ordinance.
- (j) Landscaping shall be provided within the ten-foot buffer along German School Road and shall meet the landscaping criteria for "buffer A" set forth in the provisions of section 114-710.13(2)(b)(1) of the Code of the City of Richmond (2004), as amended.
- (k) Any additional signage shall comply with the zoning regulations applicable to theB-1 Neighborhood Business District.
- § 4. That the privileges granted by this ordinance may under certain circumstances be revoked. Upon noting that a condition of a special use permit has been violated, the Zoning Administrator shall issue a written notice of violation to the property owner. The notice shall inform the property owner (i) which condition or conditions have been violated, (ii) the nature of the violation, and (iii) that the City Planning Commission shall hold a public hearing at which it shall review the violation and the special use permit pursuant to the provisions of sections 114-1050.7

The conditions of the proposed ordinance would limit uses for the commercial space on the property to a greenhouse and plant nursery use for the sale of yard and garden materials and those uses permitted in the B-1 Neighborhood Business zoning district. As per normal parking requirements, four spaces would be required for the business and therefore the applicant is proposing to provide four spaces on site. The ordinance would require that parking be provided in accordance with the normal zoning requirements, and these requirements will still be in place should the commercial use be converted to a use permitted in the B-1 zoning district in the future.

In order to reduce possible land use conflicts between the proposed greenhouse and plant nursery use, the proposed ordinance would limit hours of operation to 10am to 6pm Sunday through Friday and 8am to 6pm on Saturday. In addition, the ordinance would provide a 10 foot buffer around the perimeter of the property. In addition, the ordinance would limit any new signage to that permitted in the B-1 zoning district.