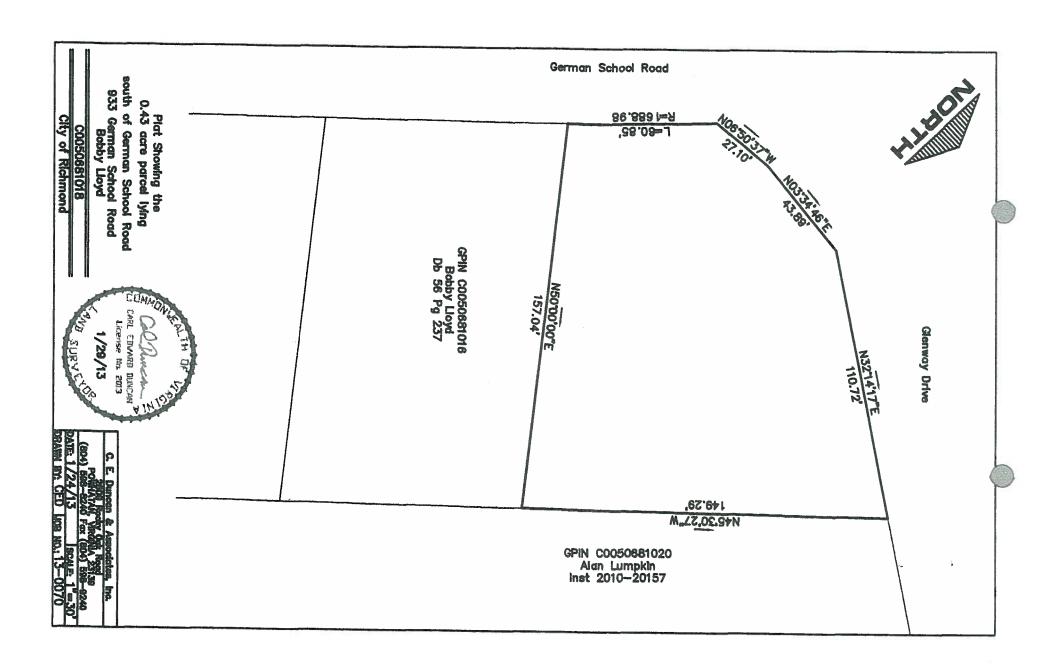

### THE CITY OF RICHMOND HEREBY ORDAINS:

§ 1. That the property known as 933 German School Road and identified as Tax Parcel No. C005-0681/018 in the 2014 records of the City Assessor, being more particularly shown on the survey entitled "Plat Showing the 0.43 acre parcel lying south of German School Road 933 German School Road Bobby Lloyd," prepared by C.E. Duncan & Associates, Inc., and dated January 29, 2013, a copy of which is attached to and made a part of this ordinance, is hereby permitted to be used for the purposes of a greenhouse, a plant nursery and the sale of yard and garden materials, substantially as shown on a plan entitled "933 German-School-Road"