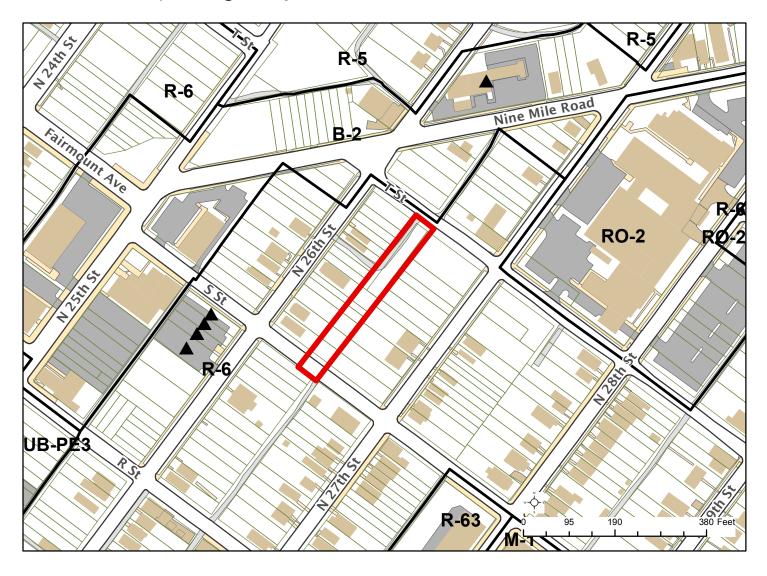

## City of Richmond Department of Planning & Development Review

LOCATION: on 26th Street and 27th Street between S Street and T Street

**COUNCIL DISTRICT: 7** 

**APPLICANT: City of Richmond** 

EXISTING USE: Vacant Land

PROPOSED USE: To declare that a public necessity exists and to authorize the acquisition of certain fee simple interests and permanent easements on the parcels of real property located on 26th Street and 27th Street between S Street and T Street for the purpose of constructing an alley running between S Street and T Street in the block bounded by 26th Street, T Street, 27th Street and S Street.