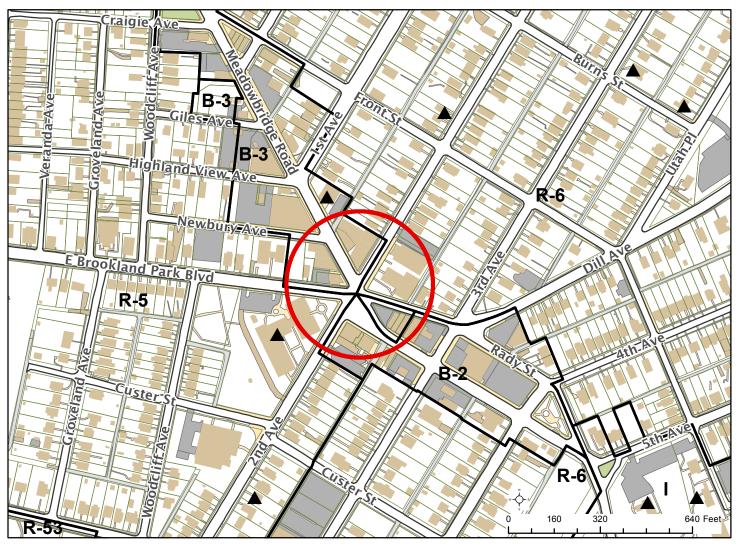

## **Acquisition of Land**

LOCATION: Intersection of Brookland Park Boulevard, Dill Avenue, 2nd Avenue and

Meadowbridge Road

**COUNCIL DISTRICT: 6** 

**APPLICANT: City of Richmond** 

**EXISTING USE: Public Right of Way** 

PROPOSED USE: To declare that a public necessity exists and to authorize the acquisition of fee simple interests for right-of-way purposes and of temporary easements at the intersection of Brookland Park Boulevard, Dill Avenue, 2nd Avenue and Meadowbridge Road for the purpose of constructing the Brookland Park Boulevard Roundabout project.