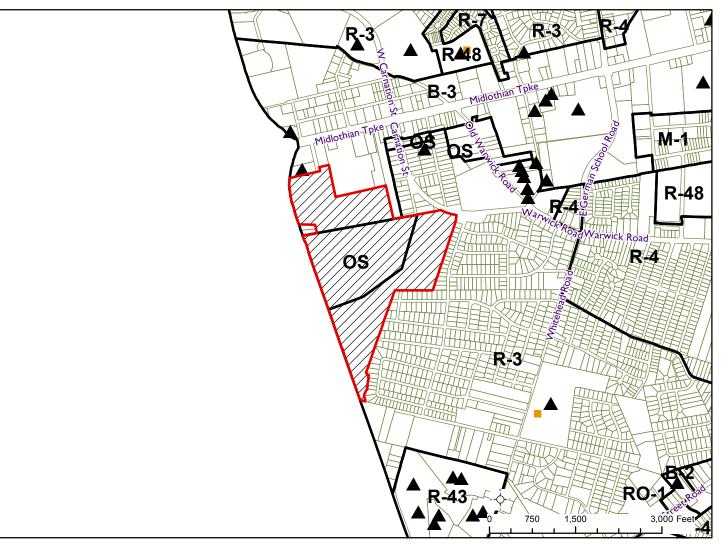

## City of Richmond Department of Planning & Development Review

LOCATION: 6903 Midlothian Turnpike

**COUNCIL DISTRICT: 9** 

**APPLICANT: Gloria Freye, McGuire Woods** 

**EXISTING USE: Vegetated Lot** 

PROPOSED USE: To amend and reordain Ordinance. No. 2010-98-81, adopted May 10, 2010, pertaining to the "Gresham Woods Preliminary Community Unit Plan", which permitted the development of a residential community not to exceed four hundred (400) single-family detached and single-family attached dwelling units on approximately 117.88 acres of land located at 6903 Midlothian Turnpike, upon certain terms and conditions, to extend the deadline for initial Final Plan submittal to July 1, 2017.

## **Community Unit Plan**