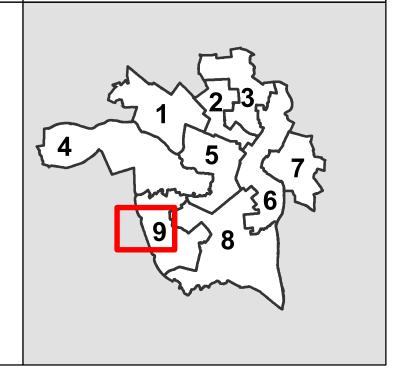

## City of Richmond Department of Planning & Development Review

LOCATION: 6903 Midlothian Turnpike

**COUNCIL DISTRICT: 9** 

**APPLICANT: Gloria Freye, McGuire Woods** 

**EXISTING USE: Vegetated Lot** 

PROPOSED USE: To amend and reordain Ordinance. No. 2010-98-81, adopted May 10, 2010, pertaining to the "Gresham Woods Preliminary Community Unit Plan", which permitted the development of a residential community not to exceed four hundred (400) single-family detached and single-family attached dwelling units on approximately 117.88 acres of land located at 6903 Midlothian Turnpike, upon certain terms and conditions, to extend the deadline for initial Final Plan submittal to July 1, 2017.