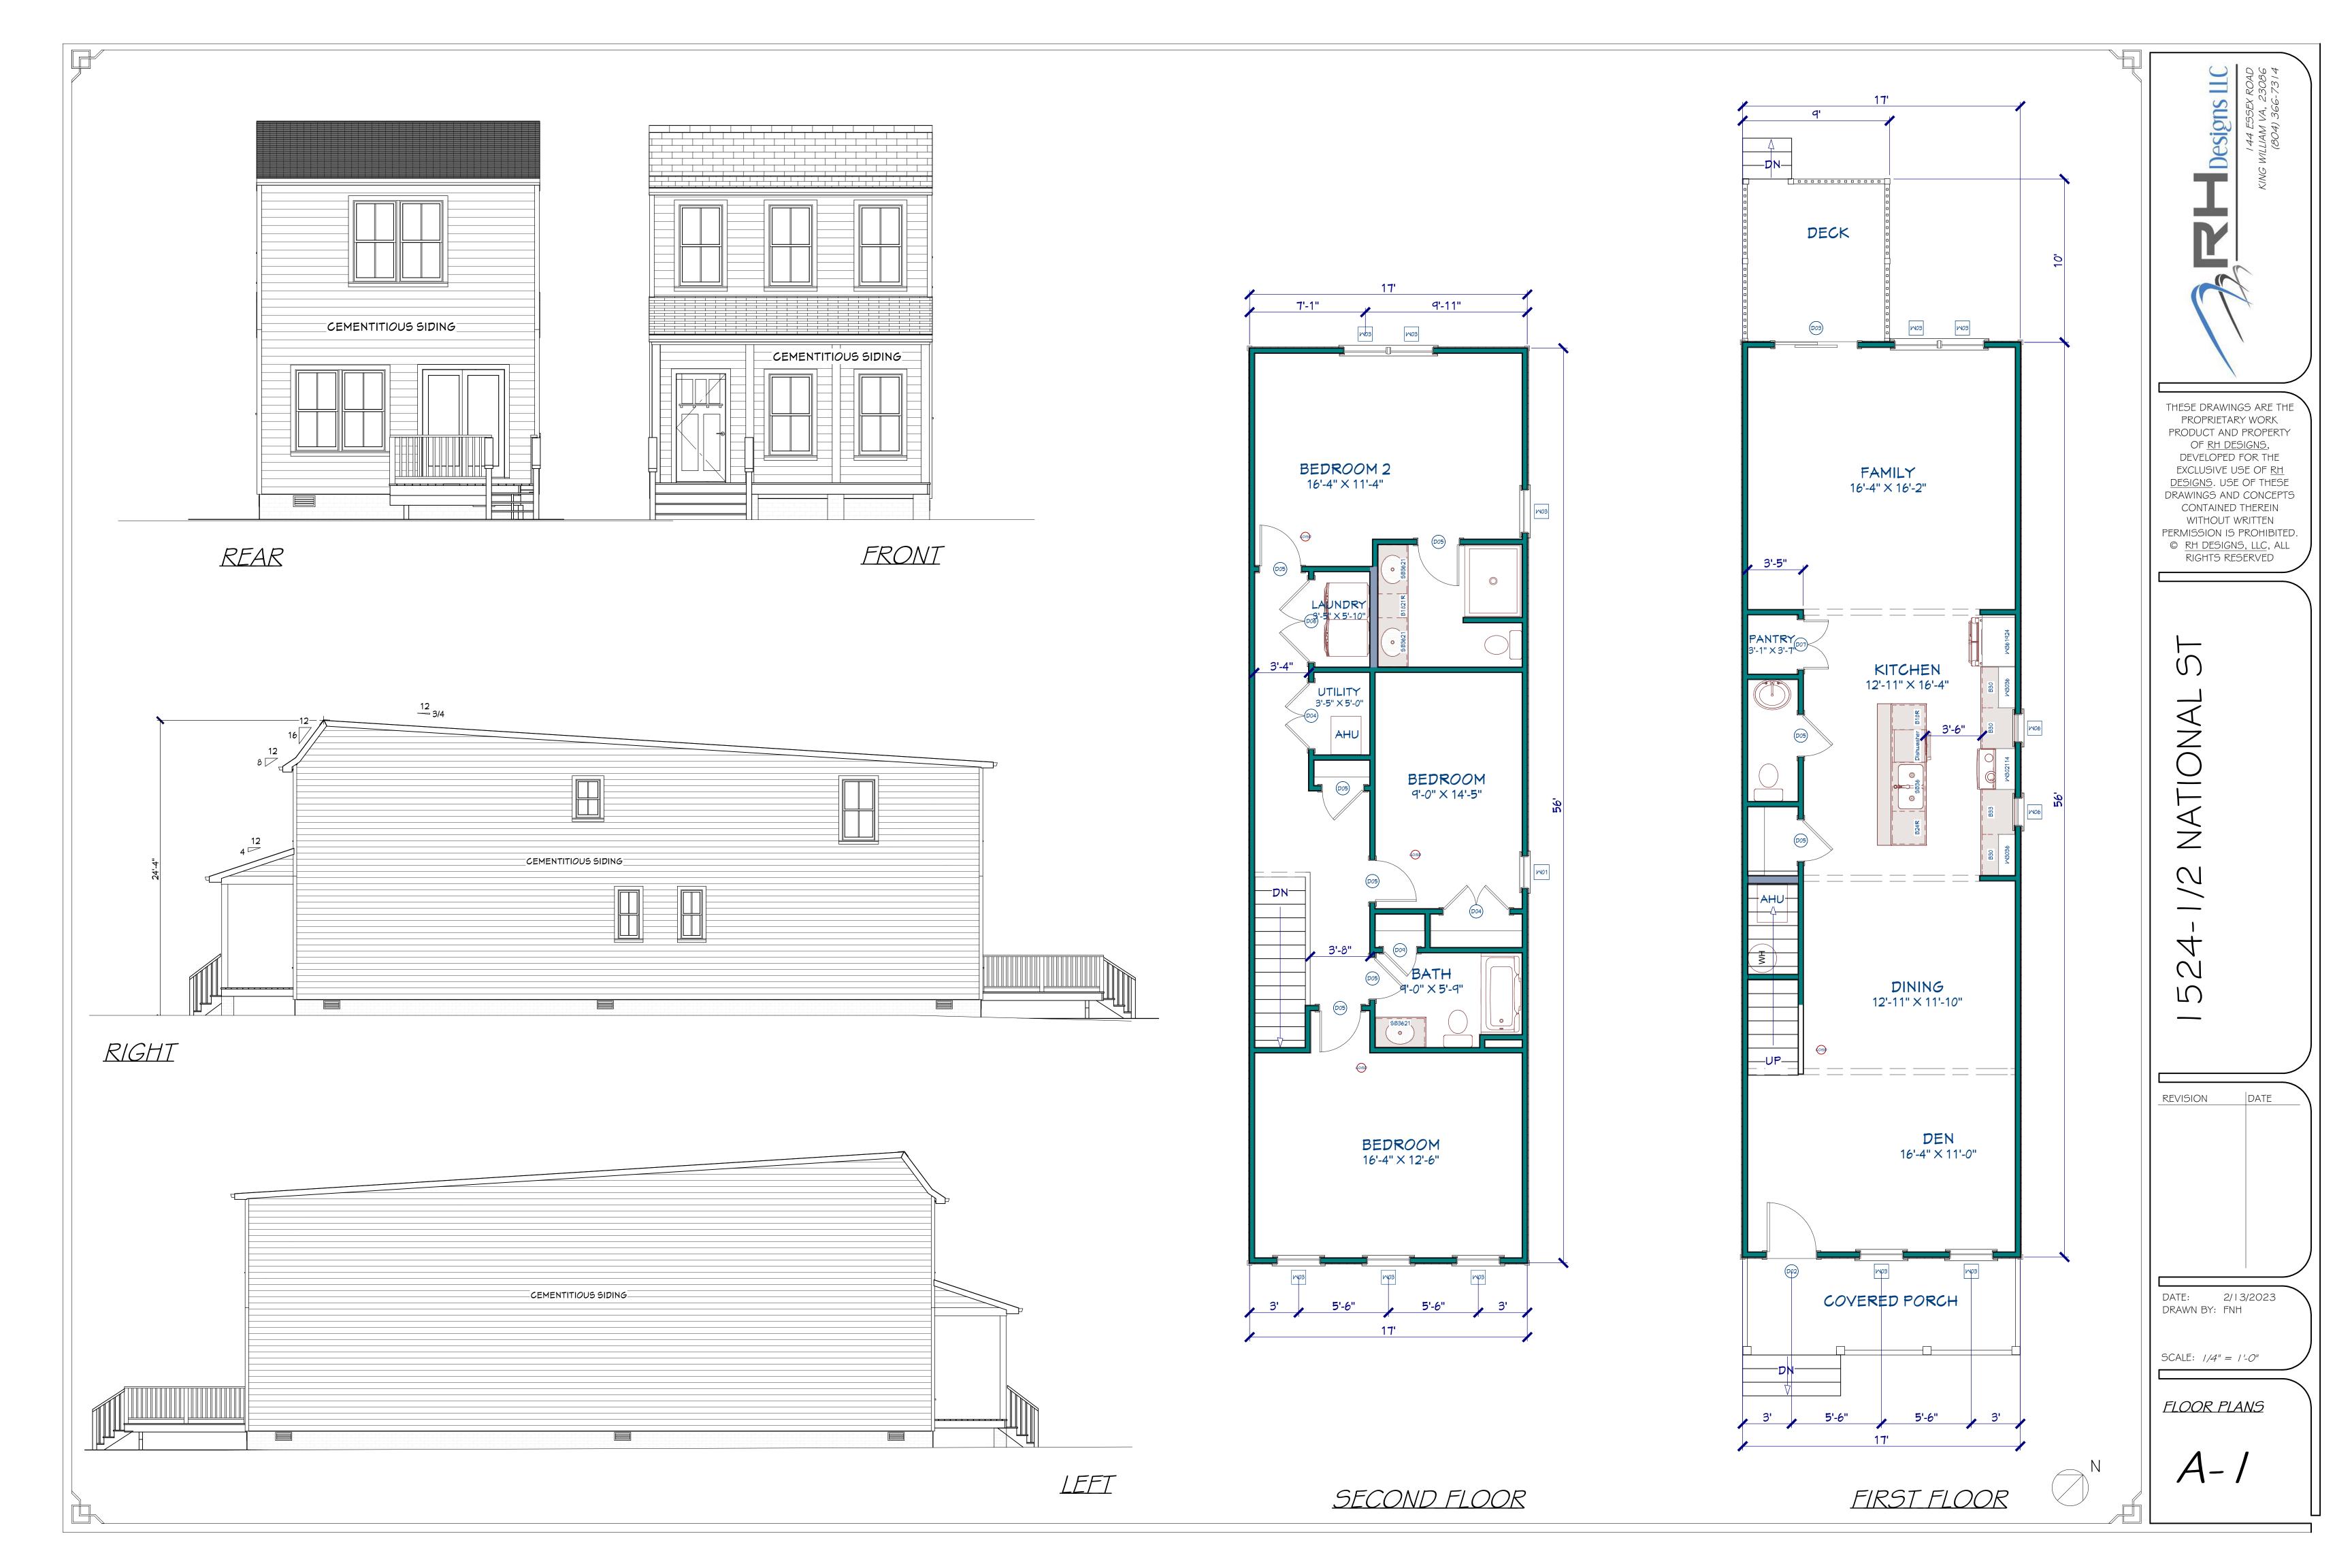

#### PROJECT DETAILS

When complete, the new single family detached dwelling would be two stories in height and is intended to be consistent with the historic development pattern found throughout the neighborhood. The dwelling would contain three bedrooms and two- and one-half bathrooms, totaling approximately 1,889 square feet of floor area. The exterior would be clad in quality building materials including cementitious lap siding in order to ensure durability. A covered full-width front porch would engage the street and provide usable outdoor living space for future occupants. The proposed dwelling's massing and architectural style is designed to be compatible with nearby dwellings and is consistent with the historical homes found in the neighborhood.

OCCUPANCY GROUP - R5 TYPE OF CONSTRUCTION - VB SQUARE FOOTAGE - 963 IST FLR, 926 2ND FLR - TOTAL 1,889SF

SPRINKLERS: NO STORIES AND HEIGHT - 2 STORY, 24'-4"

THESE DRAWINGS ARE THE PROPRIETARY WORK PRODUCT AND PROPERTY OF RH DESIGNS, DEVELOPED FOR THE EXCLUSIVE USE OF RH DESIGNS. USE OF THESE DRAWINGS AND CONCEPTS CONTAINED THEREIN WITHOUT WRITTEN PERMISSION IS PROHIBITED. © RH DESIGNS, LLC, ALL RIGHTS RESERVED