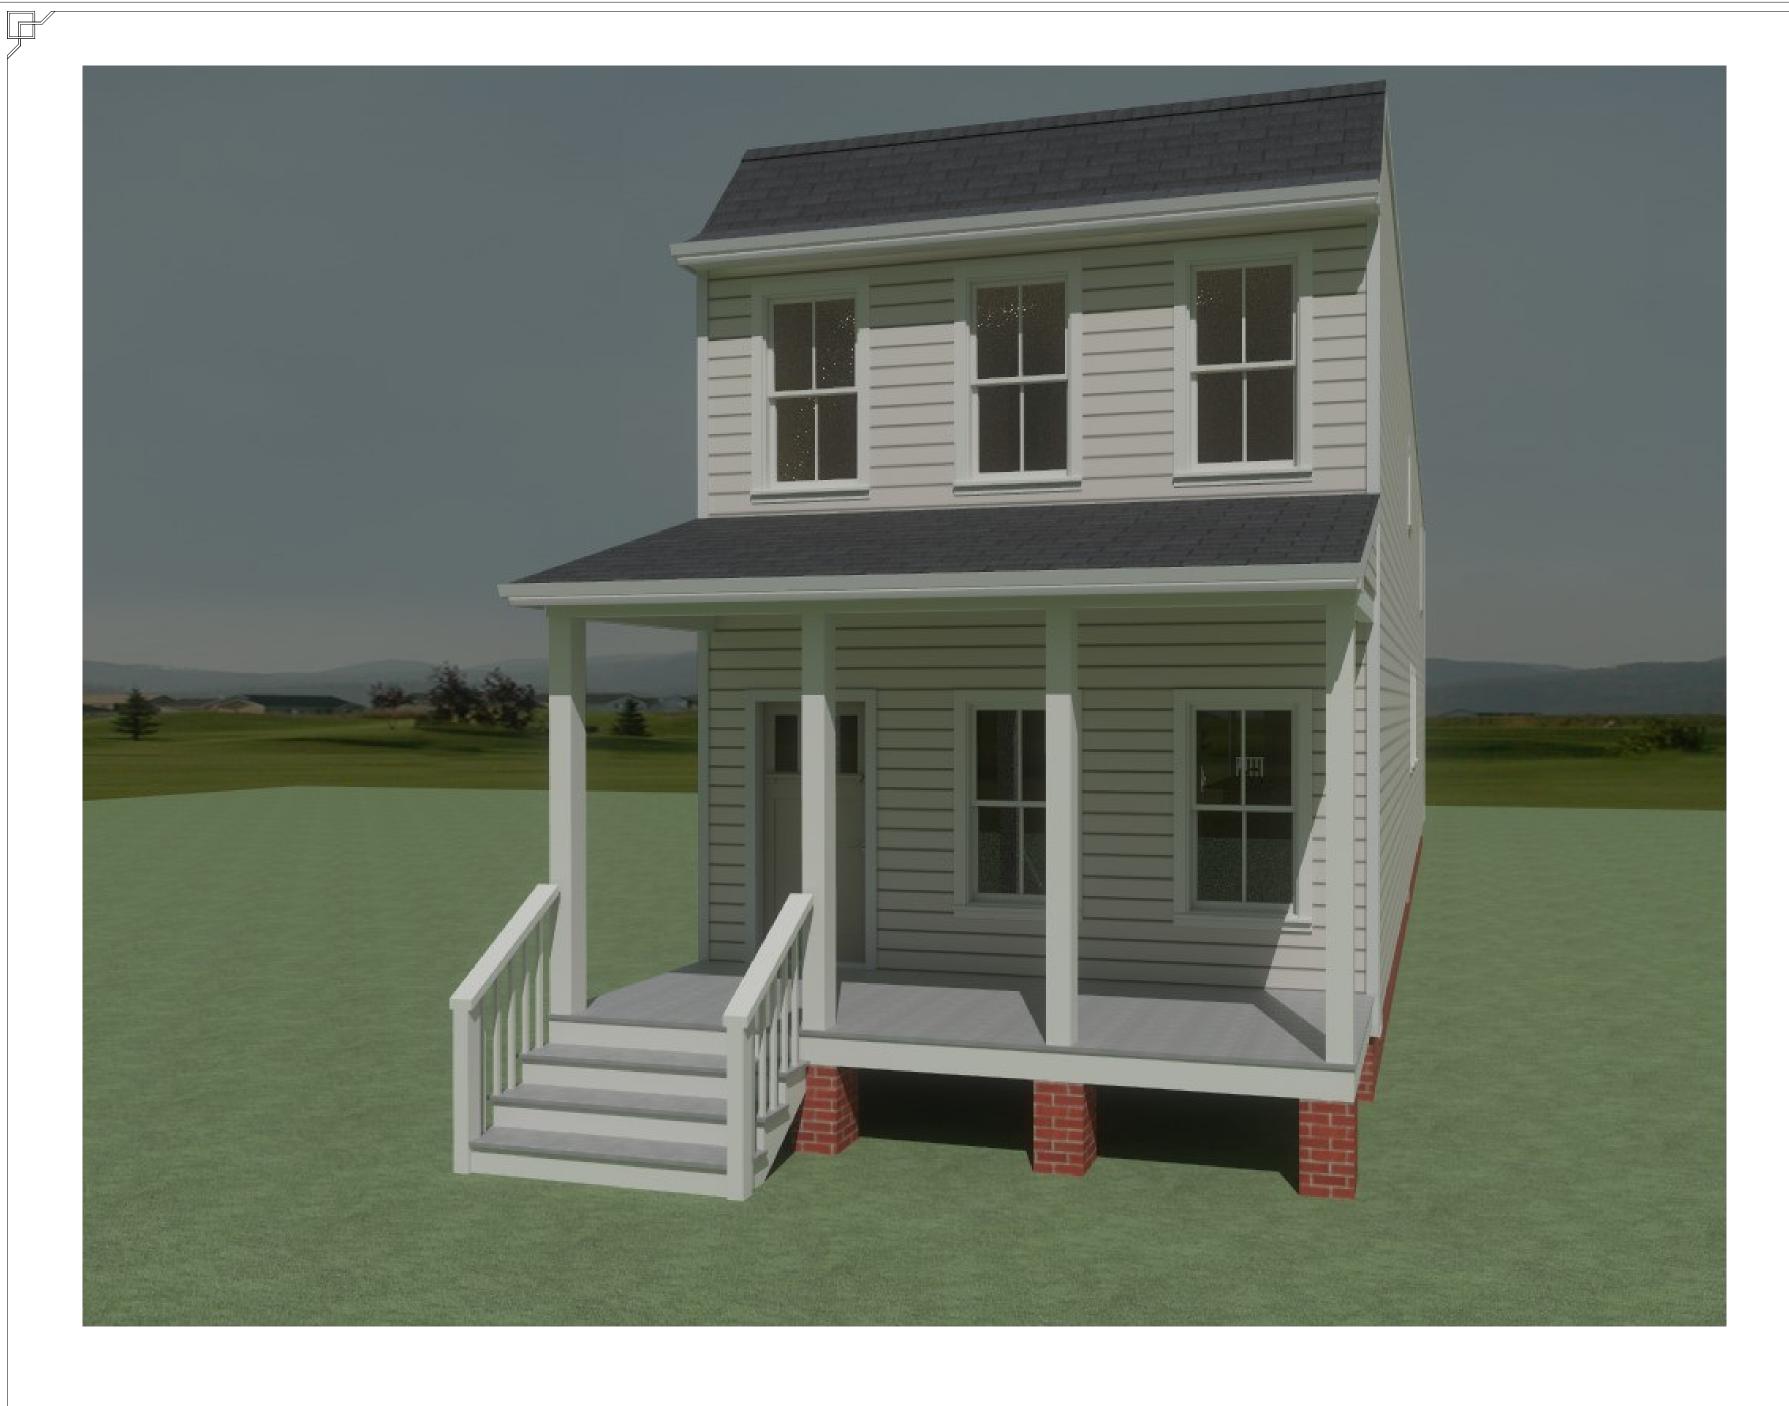

#### PROJECT DETAILS

When complete, the new single family detached dwelling would be two stories in height and is intended to be consistent with the historic development pattern found throughout the neighborhood. The dwelling would contain three bedrooms and two- and one-half bathrooms, totaling approximately 1,889 square feet of floor area. The exterior would be clad in quality building materials including cementitious lap siding in order to ensure durability. A covered full-width front porch would engage the street and provide usable outdoor living space for future occupants. The proposed dwelling's massing and architectural style is designed to be compatible with nearby dwellings and is consistent with the historical homes found in the neighborhood.