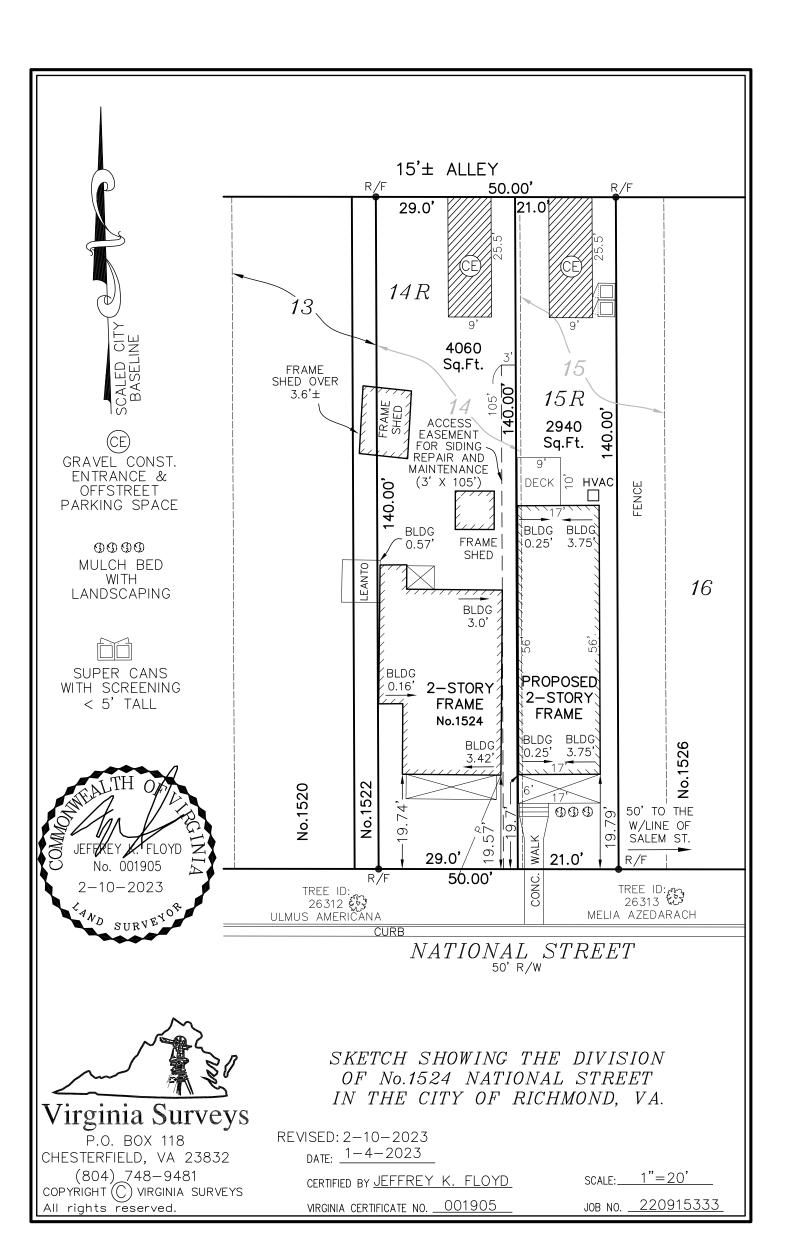

#### SITE DESCRIPTION AND EXISTING LAND USE

The subject property is located on the north side of National Street between Salem Street to the east and Montgomery Street to the west. The subject property is referenced by the City Assessor as tax parcel E000-2813/012 and is currently occupied by a single-family dwelling. The Property is originally Lot 14 and part of Lot 15 of the original Belmont subdivision and is approximately 50 feet in width by 140 feet in depth, containing approximately 7,000 square feet of lot area.

#### PURPOSE OF REQUEST

The Property consists of a single lot of record which is described as Lot 14 and part of Lot 15 from the original Belmont subdivision and is approximately 50 feet wide and contains 7,000 square feet of lot area. The owner is dividing the lot and building a new single-family detached dwelling with a zero-lot line on the west side of the property in order to provide a larger side yard setback for the adjacent property to the east. As the proposal does not meet some of the feature requirements prescribed by the underlying R-5 zoning district, including lot area and width along with the requisite side yards, a special use permit is required.