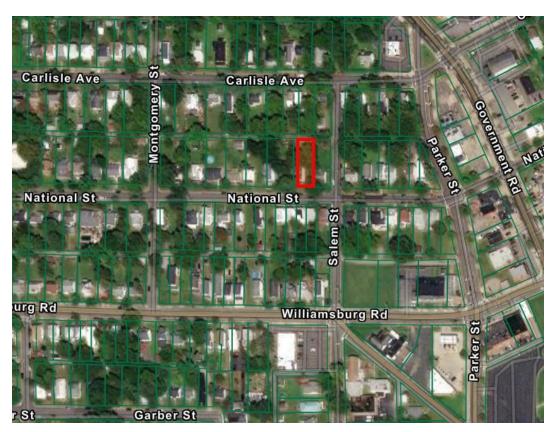

#### SITE DESCRIPTION AND EXISTING LAND USE

The subject property is located on the north side of National Street between Salem Street to the east and Montgomery Street to the west. The subject property is referenced by the City Assessor as tax parcel E000-2813/012 and is currently occupied by a single-family dwelling. The Property is originally Lot 14 and part of Lot 15 of the original Belmont subdivision and is approximately 50 feet in width by 140 feet in depth, containing approximately 7,000 square feet of lot area.

The properties in the immediate vicinity are developed with a mix of uses. Most properties are developed with single-family dwellings, although some multi-family exists to the

northeast across Government Rd. Additionally, to the east between Parker Street and Government Rd there are a number of commercial uses.

#### **EXISTING ZONING**

The Property and those to the north, south, east, and west are zoned R-5 Single-Family Residential. To the east are properties located within the B-2 Community Business District. Moving northeast are properties zoned R-48 Multifamily Residential.

#### TRANSPORTATION

The Property is located near Parker Street and Williamsburg Road which are serviced by the 56 and 4B lines respectively and provide connection to the west toward Downtown and on to the VCU Medical Center and to the southeast toward Darbytown and into Henrico.