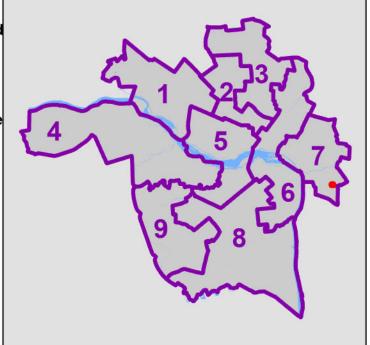

## **Special Use Permit**

LOCATION: 1524 National Street

APPLICANT: One Watchtower LLC, represented by Baker Development Services

COUNCIL DISTRICT: 7

PROPOSAL: To authorize the special use of the property known as 1524 National Street for the purpose of a single family detached dwelling, upon certain terms and conditions.