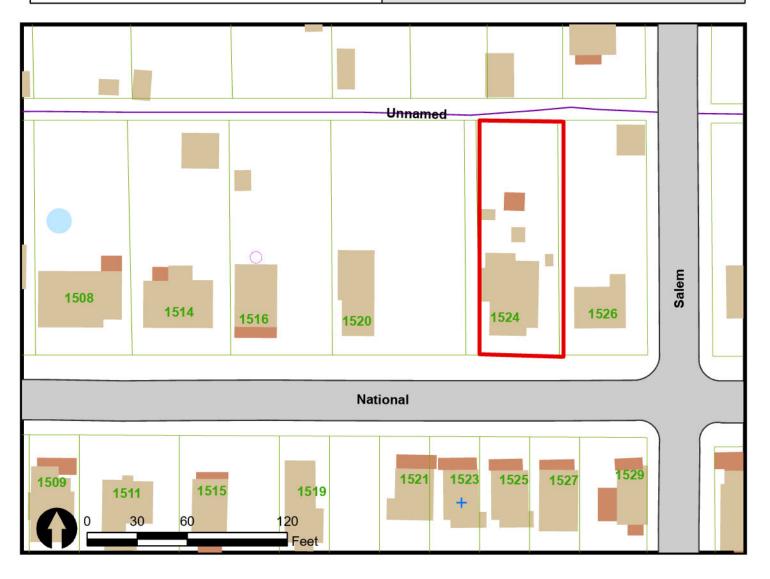

#### SITE DESCRIPTION AND EXISTING LAND USE

The subject property is located on the north side of National Street between Salem Street to the east and Montgomery Street to the west. The subject property is referenced by the City Assessor as tax parcel E000-2813/012 and is currently occupied by a single-family dwelling. The Property is originally Lot 14 and part of Lot 15 of the original Belmont subdivision and is approximately 50 feet in width by 140 feet in depth, containing approximately 7,000 square feet of lot area.

#### PURPOSE OF REQUEST

The Property consists of a single lot of record which is described as Lot 14 and part of Lot 15 from the original Belmont subdivision and is approximately 50 feet wide and contains 7,000 square feet of lot area. The owner is dividing the lot and building a new single-family detached dwelling with a zero-lot line on the west side of the property in order to provide a larger side yard setback for the adjacent property to the east. As the proposal does not meet some of the feature requirements prescribed by the underlying R-5 zoning district, including lot area and width along with the requisite side yards, a special use permit is required.