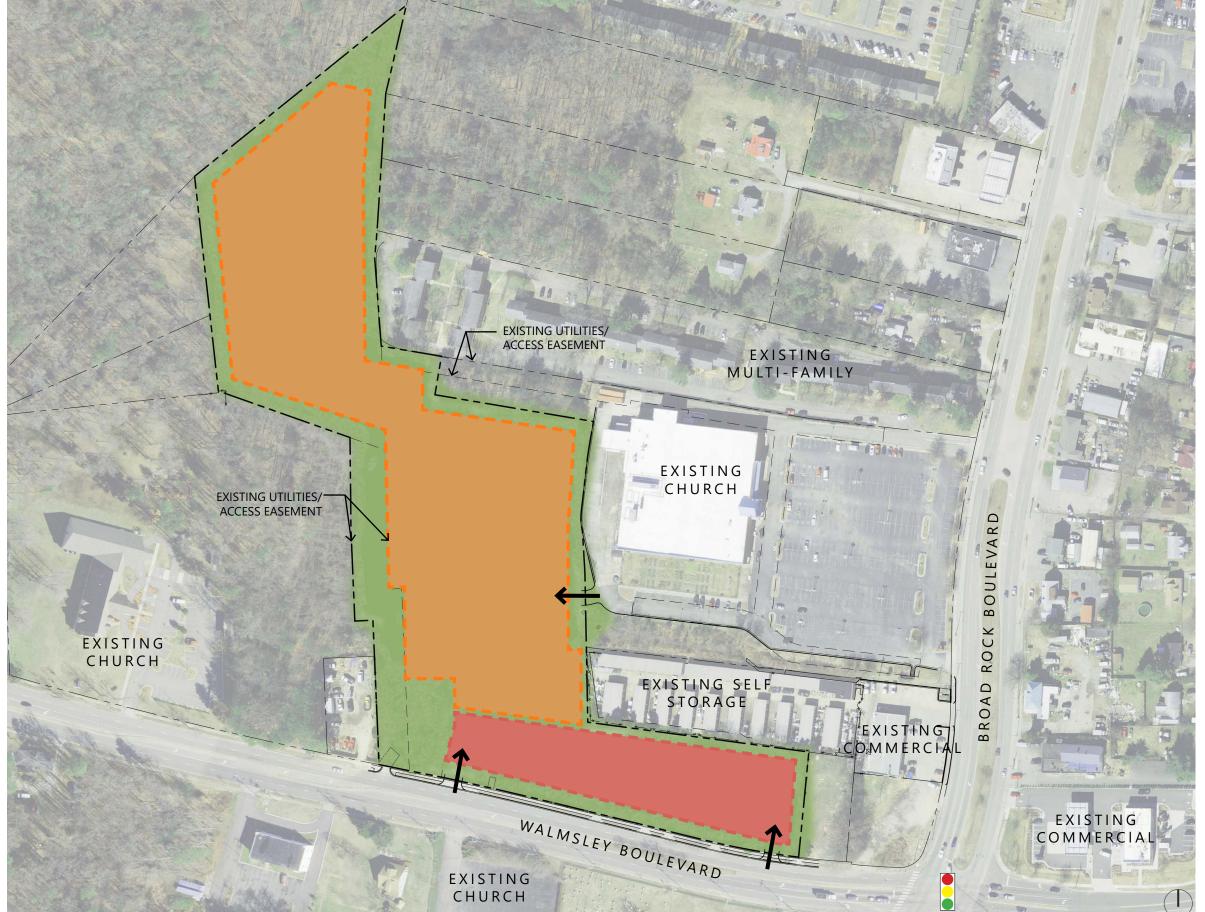

**RECOMMENDATION:** In accordance with the requirements of the City Charter and the Zoning Ordinance, the City Planning Commission will review this request and make a recommendation to City

Council.

**BACKGROUND:** The Property consists of seven vacant lots totaling 10.54 acres. Five of the seven parcels have frontage along Walmsley Boulevard. The two remaining lots will be accessible via adjacent properties included in the proposed rezoning.

#### **Current Use**

The Application proposes the conditional rezoning of the Property from its present zoning as indicated in the chart above to Mixed-Use Business District (B-6). The Property presently has multiple uses including single family homes, secondary entrance to the Second Baptist Church, and vacant land. The Property is approximately 10.54 acres, more or less, fronts along Walmsley Blvd and is bounded by the following: U-Haul self-storage facility, Second Baptist Church, Primera Iglesia Pentecostal Church, Brookmont apartments, single family residential, and vacant property. Other nearby uses include commercial, retail, and restaurants at the nearby intersection of Walmsley Blvd and Broad Road Blvd.

#### **Proposed Use**

The Applicant proposes the redevelopment of the Property as a multifamily affordable housing project with potential for a mixed-use component along Walmsley Boulevard. The buildings are projected to be three (3) stories in height with approximately 276 units in total, of which 100 percent will be affordable at 60% of the area median income (AMI), together with related open space/amenities, as generally illustrated on the enclosed Conceptual Plan. Access will be via Walmsley Boulevard, and will also provide a relocation of the secondary access point for Second Baptist Church. Off-street parking will be supplied on the Property per the requirements of Sec. 30-710.1 et seq. of the Code.