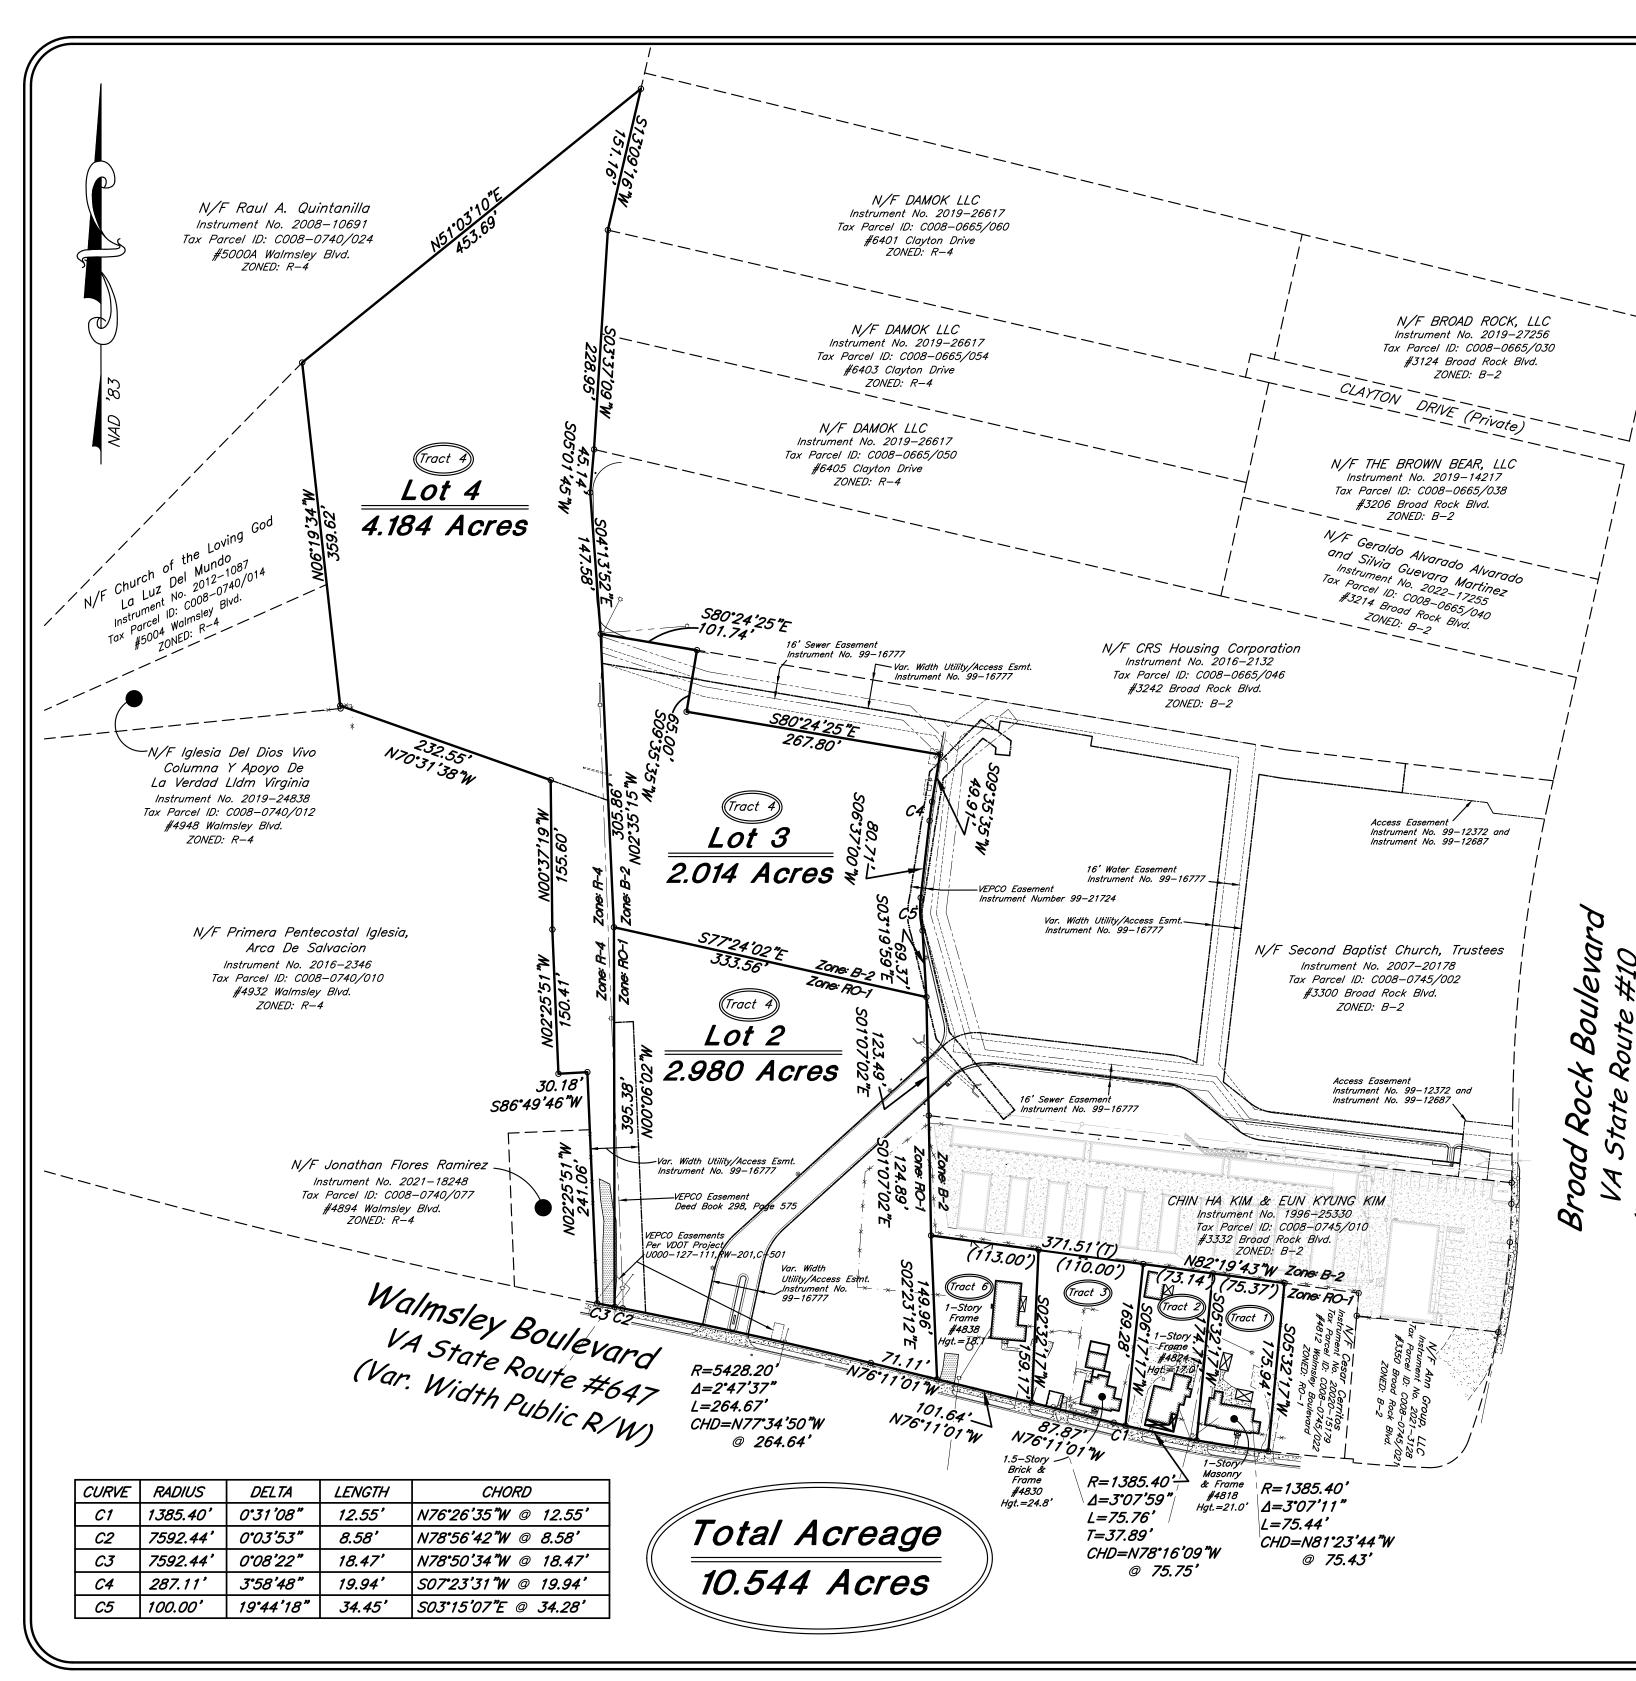

#### THE CITY OF RICHMOND HEREBY ORDAINS:

§ 1. That, as shown on the survey entitled "Boundary Exhibit for Rezoning, Showing Existing Improvements to Seven Parcels of Land at the NW Corner of Walmsley Blvd. & Broad Rock Blvd., City of Richmond, Virginia," prepared by Shadrach & Associates LLC, and dated December 14, 2022, a copy of which is attached to, incorporated into, and made a part of this ordinance, the following properties, with tax parcel numbers as shown in the 2023 records of the City Assessor, are excluded from the RO-1 Residential Office District and shall no longer be

- § 2. That, as shown on the survey entitled "Boundary Exhibit for Rezoning, Showing Existing Improvements to Seven Parcels of Land at the NW Corner of Walmsley Blvd. & Broad Rock Blvd., City of Richmond, Virginia," prepared by Shadrach & Associates LLC, and dated December 14, 2022, a copy of which is attached to, incorporated into, and made a part of this ordinance, the property known as 4870 Walmsley Boulevard, with Tax Parcel No. C008-0745/032 as shown in the 2023 records of the City Assessor, is excluded from the B-2 Community Business District and shall no longer be subject to the provisions of sections 30-436.1 through 30-436.5 of the Code of the City of Richmond (2020), as amended, and that the same is included in the B-6 Mixed-Use Business District and shall be subject to the provisions of sections 30-446.1 through 30-446.8 and all other applicable provisions of Chapter 30 of the Code of the City of Richmond (2020), as amended.
- § 3. That, as shown on the survey entitled "Boundary Exhibit for Rezoning, Showing Existing Improvements to Seven Parcels of Land at the NW Corner of Walmsley Blvd. & Broad Rock Blvd., City of Richmond, Virginia," prepared by Shadrach & Associates LLC, and dated December 14, 2022, a copy of which is attached to, incorporated into, and made a part of this ordinance, the property known as 4890 Walmsley Boulevard, with Tax Parcel No. C008-

| Parcel      | Zoning District                  | Acreage | Owner                    |
|-------------|----------------------------------|---------|--------------------------|
| C0080745024 | RO-1 Residential Office          | 0.3     | Kim Chin Ha              |
| C0080745026 | RO-1 Residential Office          | 0.29    | KCH Total Management LLC |
| C0080745028 | RO-1 Residential Office          | 0.39    | Kim Chin Ha              |
| C0080745030 | RO-1 Residential Office          | 0.37    | KCH Total Management LLC |
| C0080745031 | RO-1 Residential Office          | 2.98    | KCH Total Management LLC |
| C0080745032 | B2 Business (Community Business) | 2.01    | KCH Total Management LLC |
| C0080745033 | R4 Residential                   | 4.184   | KCH Total Management LLC |

#### **Current Use**

The Application proposes the conditional rezoning of the Property from its present zoning as indicated in the chart above to Mixed-Use Business District (B-6). The Property presently has multiple uses including single family homes, secondary entrance to the Second Baptist Church, and vacant land. The Property is approximately 10.54 acres, more or less, fronts along Walmsley Blvd and is bounded by the following: U-Haul self-storage facility, Second Baptist Church, Primera Iglesia Pentecostal Church, Brookmont apartments, single family residential, and vacant property. Other nearby uses include commercial, retail, and restaurants at the nearby intersection of Walmsley Blvd and Broad Road Blvd.

# EXHIBIT A Enclosures

The following application materials are enclosed:

- 1. Rezoning Application form;
- 2. Plat entitled "Boundary Exhibit for Rezoning Showing Existing Improvements to Seven Parcels of Land at the NW Corner of Walmsley Blvd. & Broad Rock Blvd." dated December 14, 2022 prepared by Shadrach & Associates LLC (the "Survey");
- 3. Plan entitled "Rezoning Plan for Walmsley Boulevard Site" dated March 15, 2023 prepared by VHB (the "Conceptual Plan");
- 4. Proffer Statement; and
- 5. Special Land Use Power of Attorney by the Property owners.