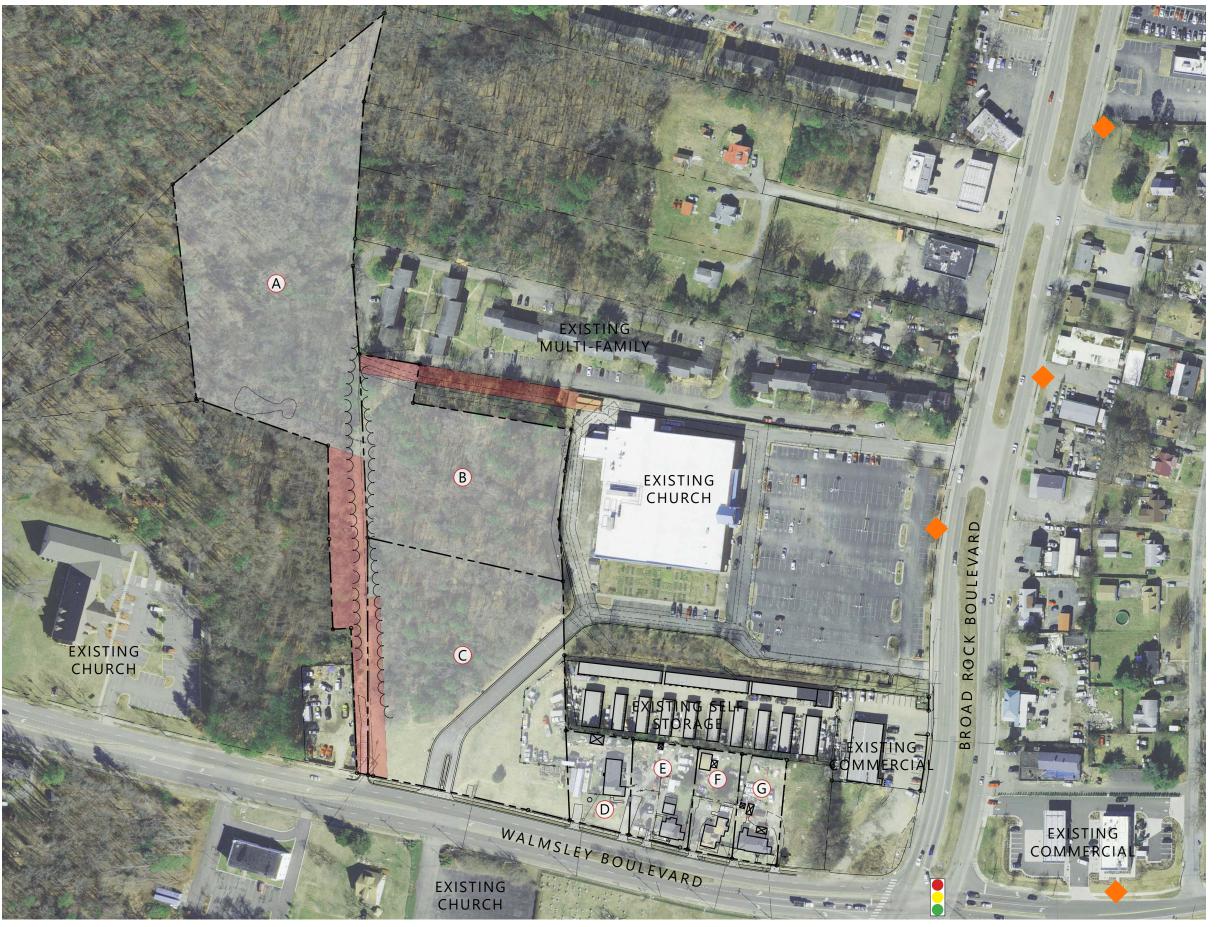

#### **Current Use**

The Application proposes the conditional rezoning of the Property from its present zoning as indicated in the chart above to Mixed-Use Business District (B-6). The Property presently has multiple uses including single family homes, secondary entrance to the Second Baptist Church, and vacant land. The Property is approximately 10.54 acres, more or less, fronts along Walmsley Blvd and is bounded by the following: U-Haul self-storage facility, Second Baptist Church, Primera Iglesia Pentecostal Church, Brookmont apartments, single family residential, and vacant property. Other nearby uses include commercial, retail, and restaurants at the nearby intersection of Walmsley Blvd and Broad Road Blvd.

#### **Proposed Use**

The Applicant proposes the redevelopment of the Property as a multifamily affordable housing project with potential for a mixed-use component along Walmsley Boulevard. The buildings are projected to be three (3) stories in height with approximately 276 units in total, of which 100 percent will be affordable at 60% of the area median income (AMI), together with related open space/amenities, as generally illustrated on the enclosed Conceptual Plan. Access will be via Walmsley Boulevard, and will also provide a relocation of the secondary access point for Second Baptist Church. Off-street parking will be supplied on the Property per the requirements of Sec. 30-710.1 et seq. of the Code.

# EXHIBIT A Enclosures

The following application materials are enclosed:

- 1. Rezoning Application form;
- 2. Plat entitled "Boundary Exhibit for Rezoning Showing Existing Improvements to Seven Parcels of Land at the NW Corner of Walmsley Blvd. & Broad Rock Blvd." dated December 14, 2022 prepared by Shadrach & Associates LLC (the "Survey");
- 3. Plan entitled "Rezoning Plan for Walmsley Boulevard Site" dated March 15, 2023 prepared by VHB (the "Conceptual Plan");
- 4. Proffer Statement; and
- 5. Special Land Use Power of Attorney by the Property owners.