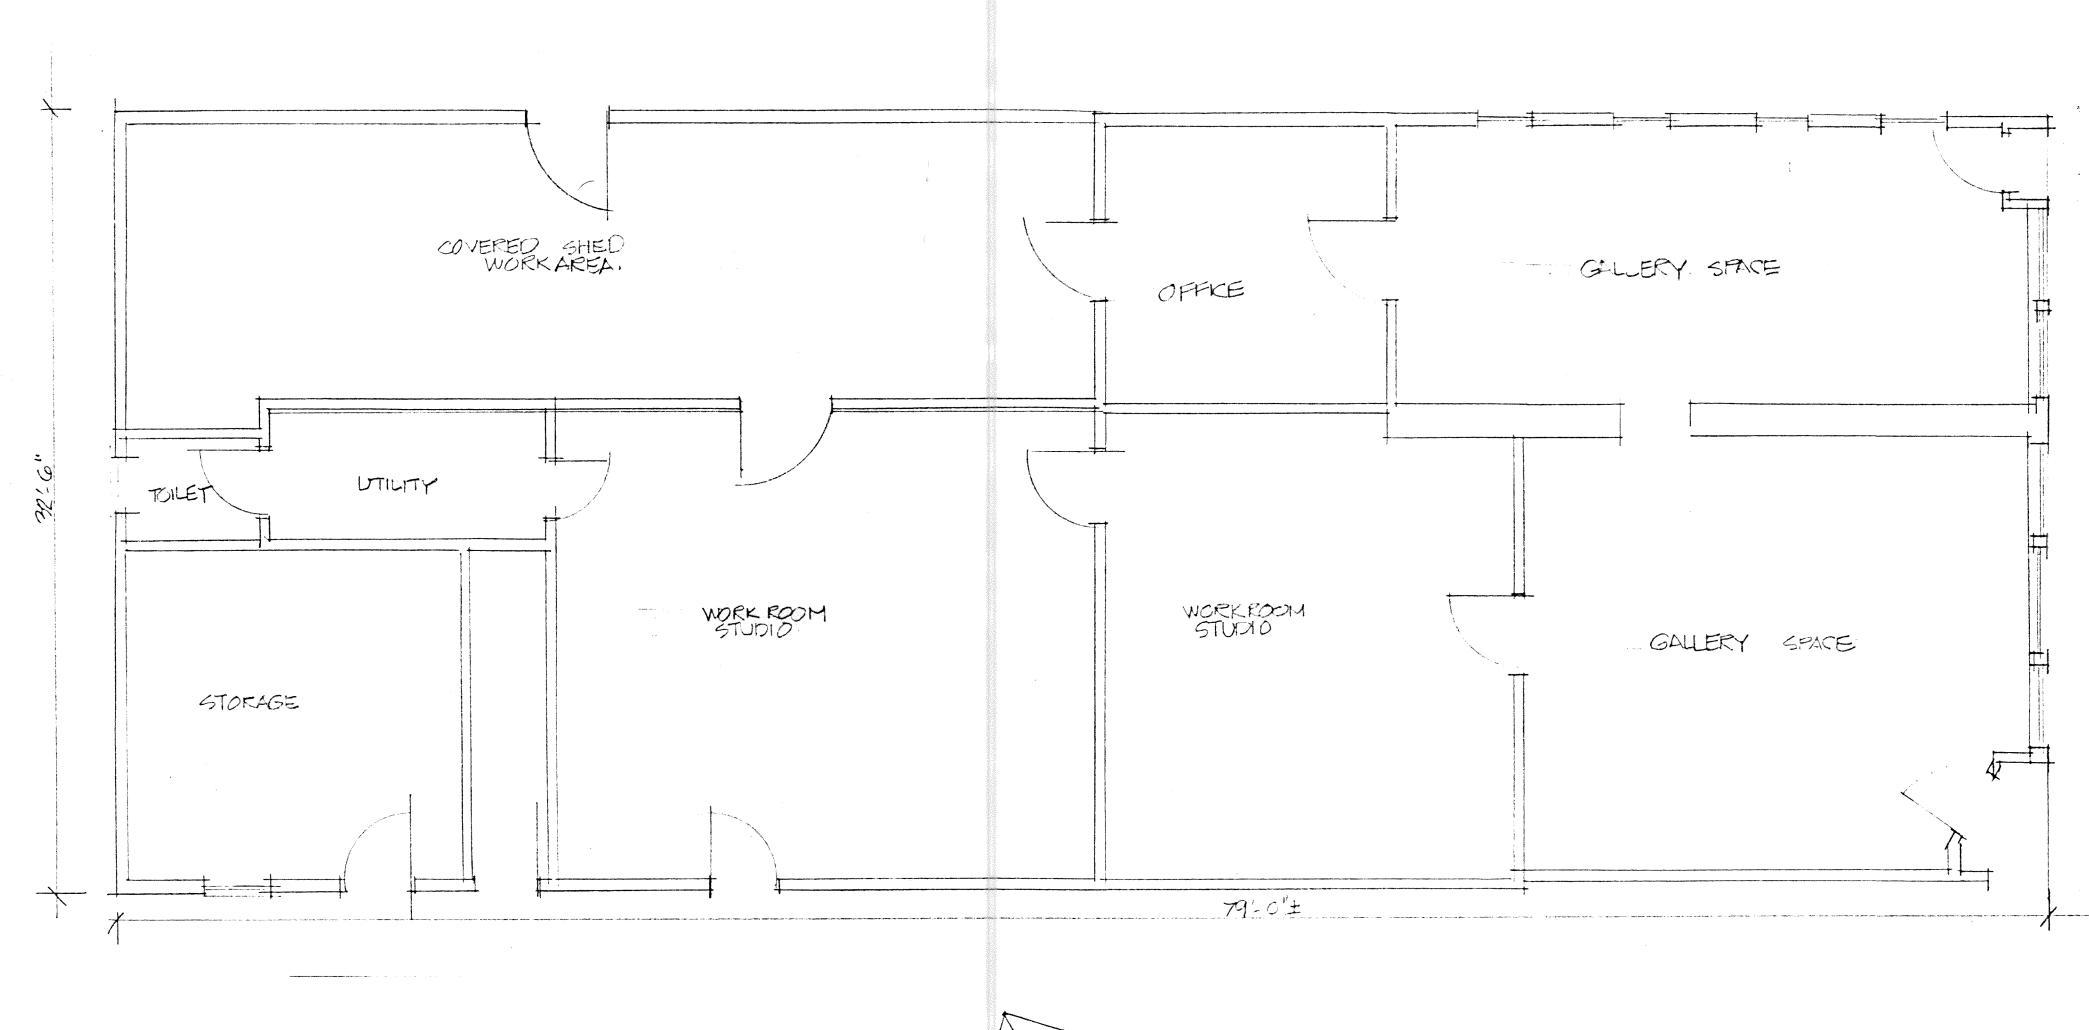

#### § 2. Grant of Special Use Permit.

- (a) Subject to the terms and conditions set forth in this ordinance, the property known as 1410 West 43<sup>rd</sup> Street and identified as Tax Parcel No. S000-2794/006 in the 2023 records of the City Assessor, being more particularly shown on a survey entitled "Plat Showing Improvements on 1410 and 1412 West 43<sup>rd</sup> Street, Richmond, Virginia.," prepared by Foster and Miller, P.C., and dated January 21, 1985, a copy of which is attached to and made a part of this ordinance, hereinafter referred to as "the Property," is hereby permitted to be used for the purpose of art gallery, office, studio, and retail uses, hereinafter referred to as "the Special Use," substantially as shown on the plans entitled "43<sup>rd</sup> Street Gallery, Sketch Plan" prepared by Robert Winthrop & Associates, Architects, and dated May 2, 1995, hereinafter referred to as "the Plans," copies of which are attached to and made a part of this ordinance.
- (b) The adoption of this ordinance shall constitute the issuance of a special use permit for the Property. The special use permit shall inure to the benefit of the owner or owners of the fee simple title to the Property as of the date on which this ordinance is adopted and their successors in fee simple title, all of which are hereinafter referred to as "the Owner." The conditions contained in this ordinance shall be binding on the Owner.
- § 3. **Special Terms and Conditions.** This special use permit is conditioned on the following special terms and conditions:
- (a) The Special Use of the Property shall be as art gallery, office, studio, and retail uses, substantially as shown on the Plans. Authorized office uses shall include business, professional, and administrative offices. Studio uses shall include studios of writers, designers, and artists engaged in the graphic and visual arts. Retail uses may take place within the space labeled "Gallery Space" on the Plans.
  - (b) The Special Use may be operated by more than one operator.