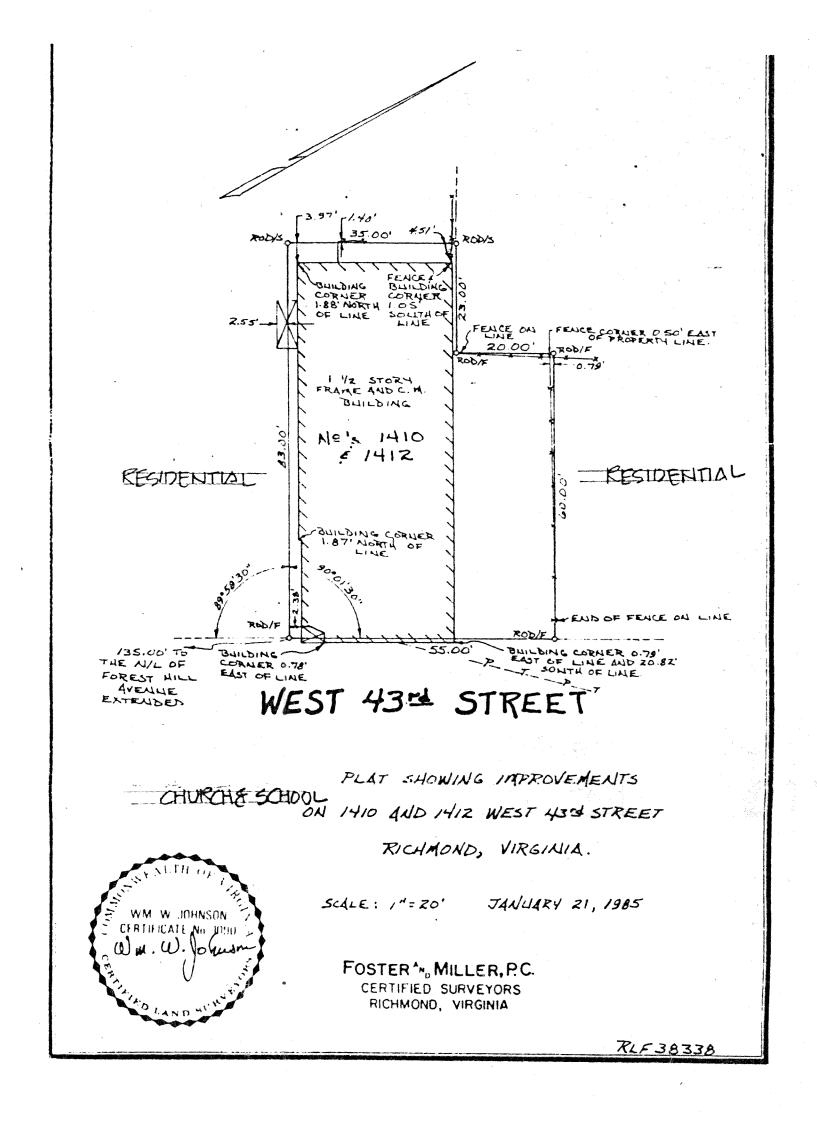

#### § 2. Grant of Special Use Permit.

- (a) Subject to the terms and conditions set forth in this ordinance, the property known as 1410 West 43<sup>rd</sup> Street and identified as Tax Parcel No. S000-2794/006 in the 2023 records of the City Assessor, being more particularly shown on a survey entitled "Plat Showing Improvements on 1410 and 1412 West 43<sup>rd</sup> Street, Richmond, Virginia.," prepared by Foster and Miller, P.C., and dated January 21, 1985, a copy of which is attached to and made a part of this ordinance, hereinafter referred to as "the Property," is hereby permitted to be used for the purpose of art gallery, office, studio, and retail uses, hereinafter referred to as "the Special Use," substantially as shown on the plans entitled "43<sup>rd</sup> Street Gallery, Sketch Plan" prepared by Robert Winthrop & Associates, Architects, and dated May 2, 1995, hereinafter referred to as "the Plans," copies of which are attached to and made a part of this ordinance.
- (b) The adoption of this ordinance shall constitute the issuance of a special use permit for the Property. The special use permit shall inure to the benefit of the owner or owners of the fee simple title to the Property as of the date on which this ordinance is adopted and their successors in fee simple title, all of which are hereinafter referred to as "the Owner." The conditions contained in this ordinance shall be binding on the Owner.
- § 3. **Special Terms and Conditions.** This special use permit is conditioned on the following special terms and conditions:
- (a) The Special Use of the Property shall be as art gallery, office, studio, and retail uses, substantially as shown on the Plans. Authorized office uses shall include business, professional, and administrative offices. Studio uses shall include studios of writers, designers, and artists engaged in the graphic and visual arts. Retail uses may take place within the space labeled "Gallery Space" on the Plans.
  - (b) The Special Use may be operated by more than one operator.