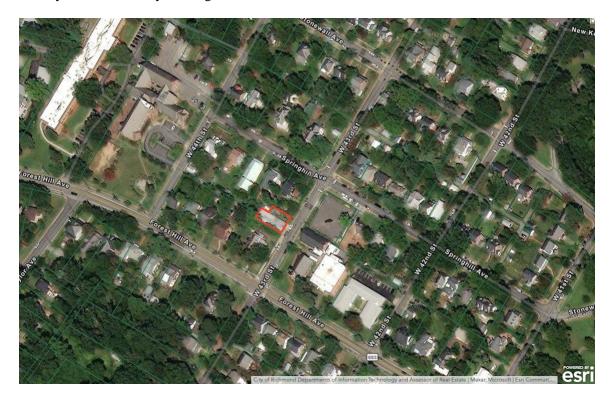

**BACKGROUND:** The property is in the Forest Hill neighborhood on West 43rd Street, between Forest Hill Avenue and Springhill Avenue. The property is currently a 3920.4 sq. ft. (0.09 acre) parcel of land with a one-story art and craft gallery.