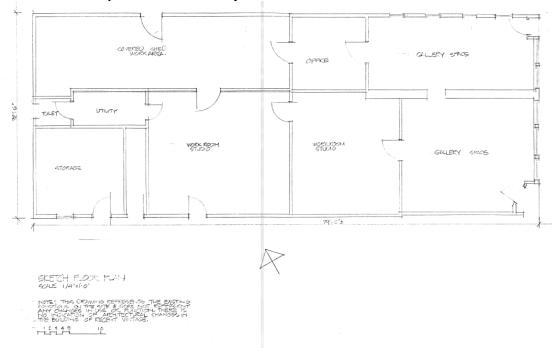

#### § 2. Grant of Special Use Permit.

- (a) Subject to the terms and conditions set forth in this ordinance, the property known as 1410 West 43<sup>rd</sup> Street and identified as Tax Parcel No. S000-2794/006 in the 2023 records of the City Assessor, being more particularly shown on a survey entitled "Plat Showing Improvements on 1410 and 1412 West 43<sup>rd</sup> Street, Richmond, Virginia.," prepared by Foster and Miller, P.C., and dated January 21, 1985, a copy of which is attached to and made a part of this ordinance, hereinafter referred to as "the Property," is hereby permitted to be used for the purpose of art gallery, office, studio, and retail uses, hereinafter referred to as "the Special Use," substantially as shown on the plans entitled "43<sup>rd</sup> Street Gallery, Sketch Plan" prepared by Robert Winthrop & Associates, Architects, and dated May 2, 1995, hereinafter referred to as "the Plans," copies of which are attached to and made a part of this ordinance.
- (b) The adoption of this ordinance shall constitute the issuance of a special use permit for the Property. The special use permit shall inure to the benefit of the owner or owners of the fee simple title to the Property as of the date on which this ordinance is adopted and their successors in fee simple title, all of which are hereinafter referred to as "the Owner." The conditions contained in this ordinance shall be binding on the Owner.
- § 3. **Special Terms and Conditions.** This special use permit is conditioned on the following special terms and conditions:
- (a) The Special Use of the Property shall be as art gallery, office, studio, and retail uses, substantially as shown on the Plans. Authorized office uses shall include business, professional, and administrative offices. Studio uses shall include studios of writers, designers, and artists engaged in the graphic and visual arts. Retail uses may take place within the space labeled "Gallery Space" on the Plans.
  - (b) The Special Use may be operated by more than one operator.