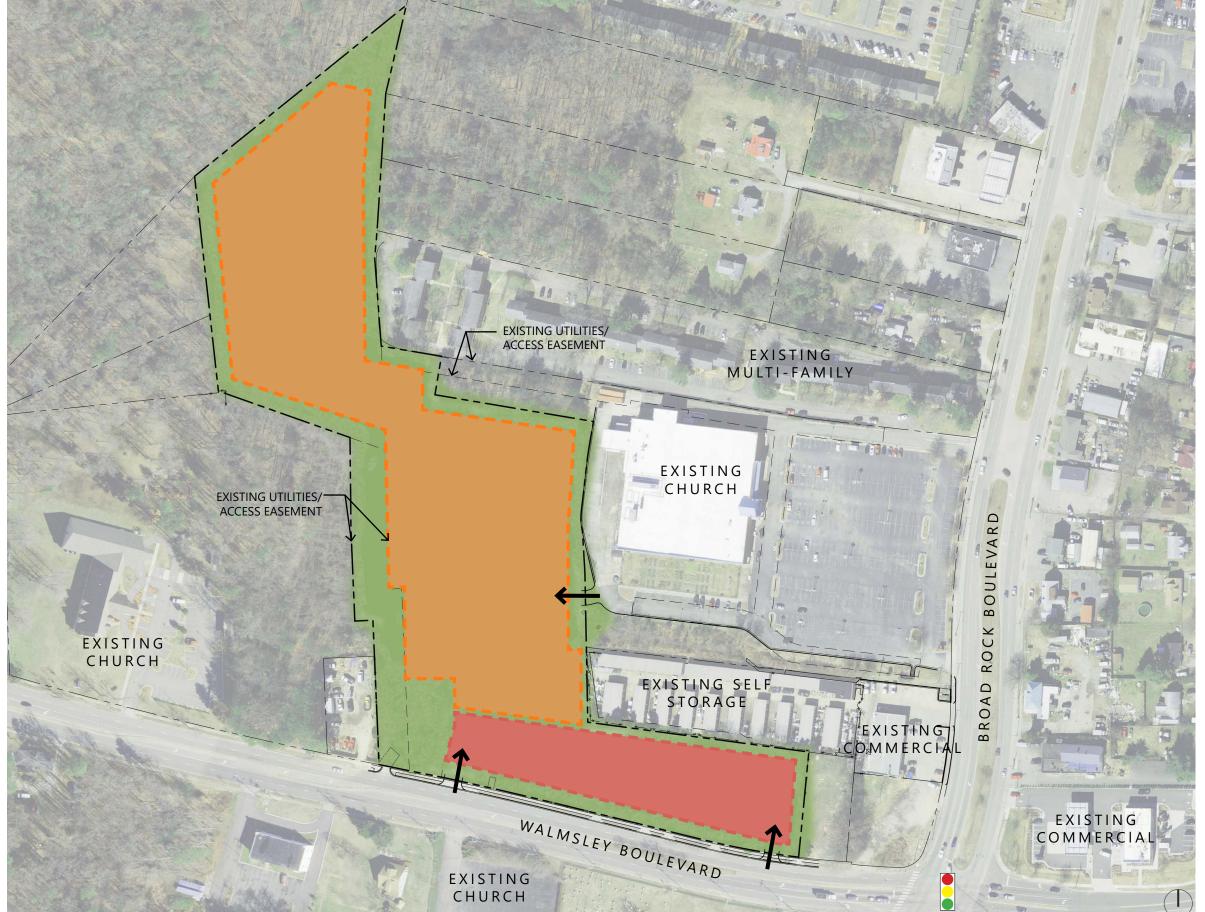

## **Proposed Use**

The Applicant proposes the redevelopment of the Property as a multifamily affordable housing project with potential for a mixed-use component along Walmsley Boulevard. The buildings are projected to be three (3) stories in height with approximately 276 units in total, of which 100 percent will be affordable at 60% of the area median income (AMI), together with related open space/amenities, as generally illustrated on the enclosed Conceptual Plan. Access will be via Walmsley Boulevard, and will also provide a relocation of the secondary access point for Second Baptist Church. Off-street parking will be supplied on the Property per the requirements of Sec. 30-710.1 et seq. of the Code.