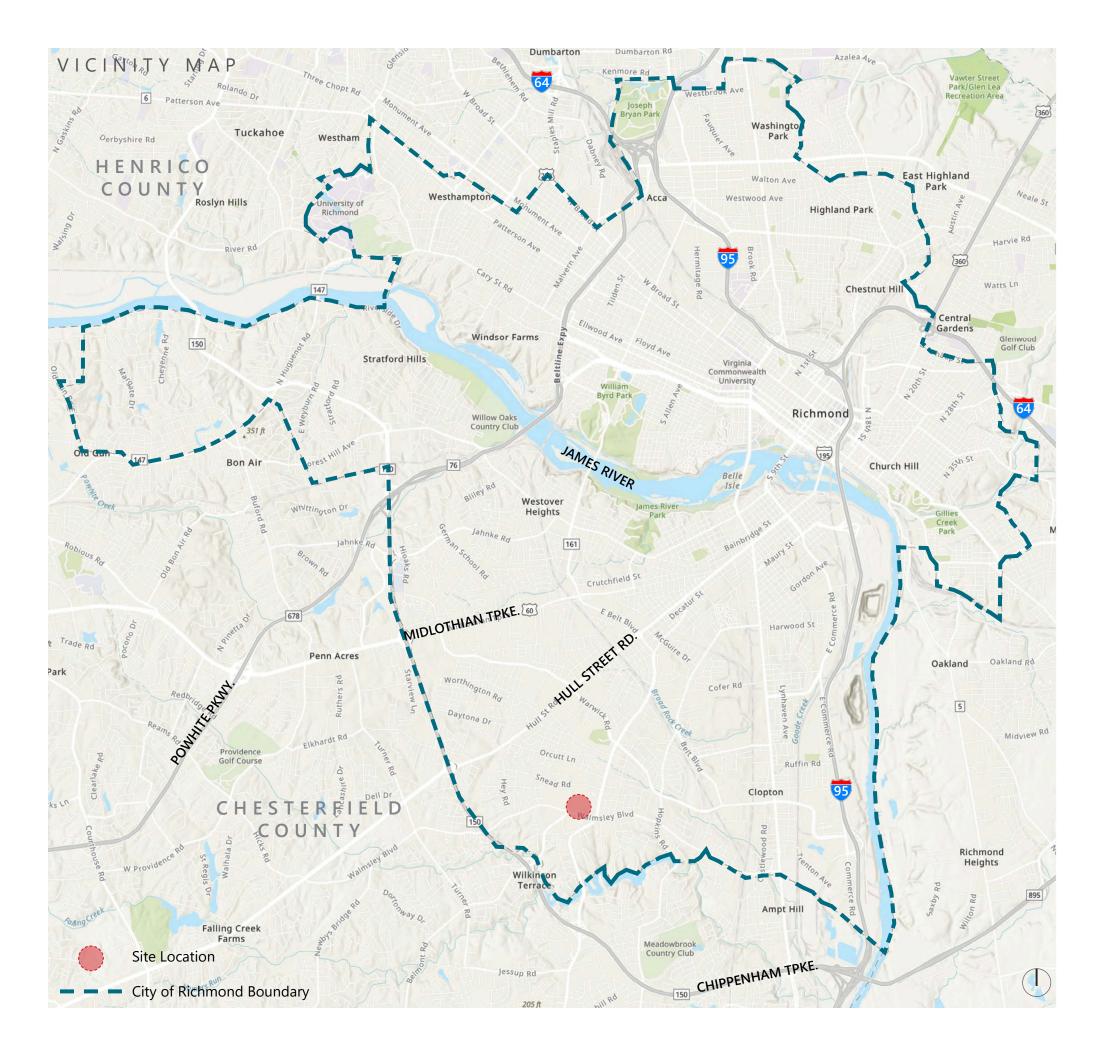

### **Current Use**

The Application proposes the conditional rezoning of the Property from its present zoning as indicated in the chart above to Mixed-Use Business District (B-6). The Property presently has multiple uses including single family homes, secondary entrance to the Second Baptist Church, and vacant land. The Property is approximately 10.54 acres, more or less, fronts along Walmsley Blvd and is bounded by the following: U-Haul self-storage facility, Second Baptist Church, Primera Iglesia Pentecostal Church, Brookmont apartments, single family residential, and vacant property. Other nearby uses include commercial, retail, and restaurants at the nearby intersection of Walmsley Blvd and Broad Road Blvd.

The Property is located adjacent to sidewalks and GRTC transit stops, which are located in close proximity to the east on Walmsley Blvd as well as along Broad Rock Road, offering additional means of transportation connectivity.