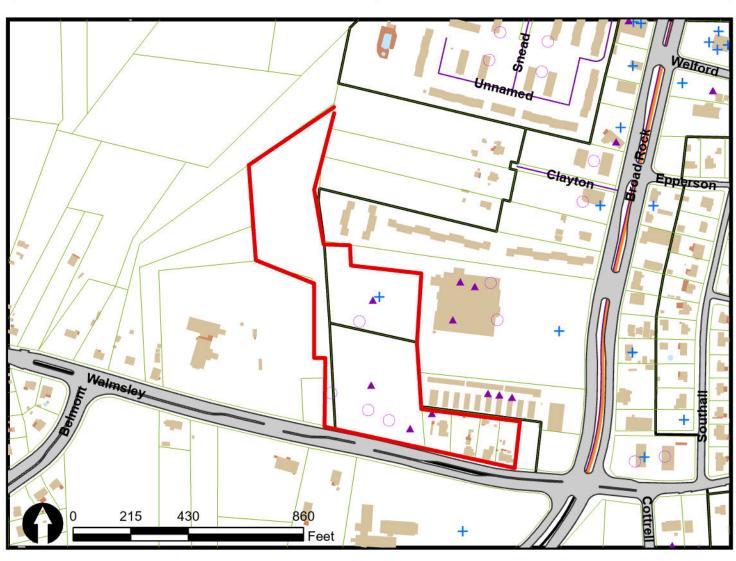

Re: Rezoning Application, 4850 Walmsley Blvd, 4870 Walmsley Blvd, 4890 Walmsley Blvd, 4838 Walmsley Blvd, 4830 Walmsley Blvd, 4824 Walmsley Blvd, 4818 Walmsley Blvd, being comprised of City Parcel Id. No.'s C0080745024, C0080745026, C0080745028, C0080745030, C0080745031, C0080745032, C0080745033 (together, the "Property")

### **Current Use**

The Application proposes the conditional rezoning of the Property from its present zoning as indicated in the chart above to Mixed-Use Business District (B-6). The Property presently has multiple uses including single family homes, secondary entrance to the Second Baptist Church, and vacant land. The Property is approximately 10.54 acres, more or less, fronts along Walmsley Blvd and is bounded by the following: U-Haul self-storage facility, Second Baptist Church, Primera Iglesia Pentecostal Church, Brookmont apartments, single family residential, and vacant property. Other nearby uses include commercial, retail, and restaurants at the nearby intersection of Walmsley Blvd and Broad Road Blvd.

## **Proposed Use**

The Applicant proposes the redevelopment of the Property as a multifamily affordable housing project with potential for a mixed-use component along Walmsley Boulevard. The buildings are projected to be three (3) stories in height with approximately 276 units in total, of which 100 percent will be affordable at 60% of the area median income (AMI), together with related open space/amenities, as generally illustrated on the enclosed Conceptual Plan. Access will be via Walmsley Boulevard, and will also provide a relocation of the secondary access point for Second Baptist Church. Off-street parking will be supplied on the Property per the requirements of Sec. 30-710.1 et seq. of the Code.