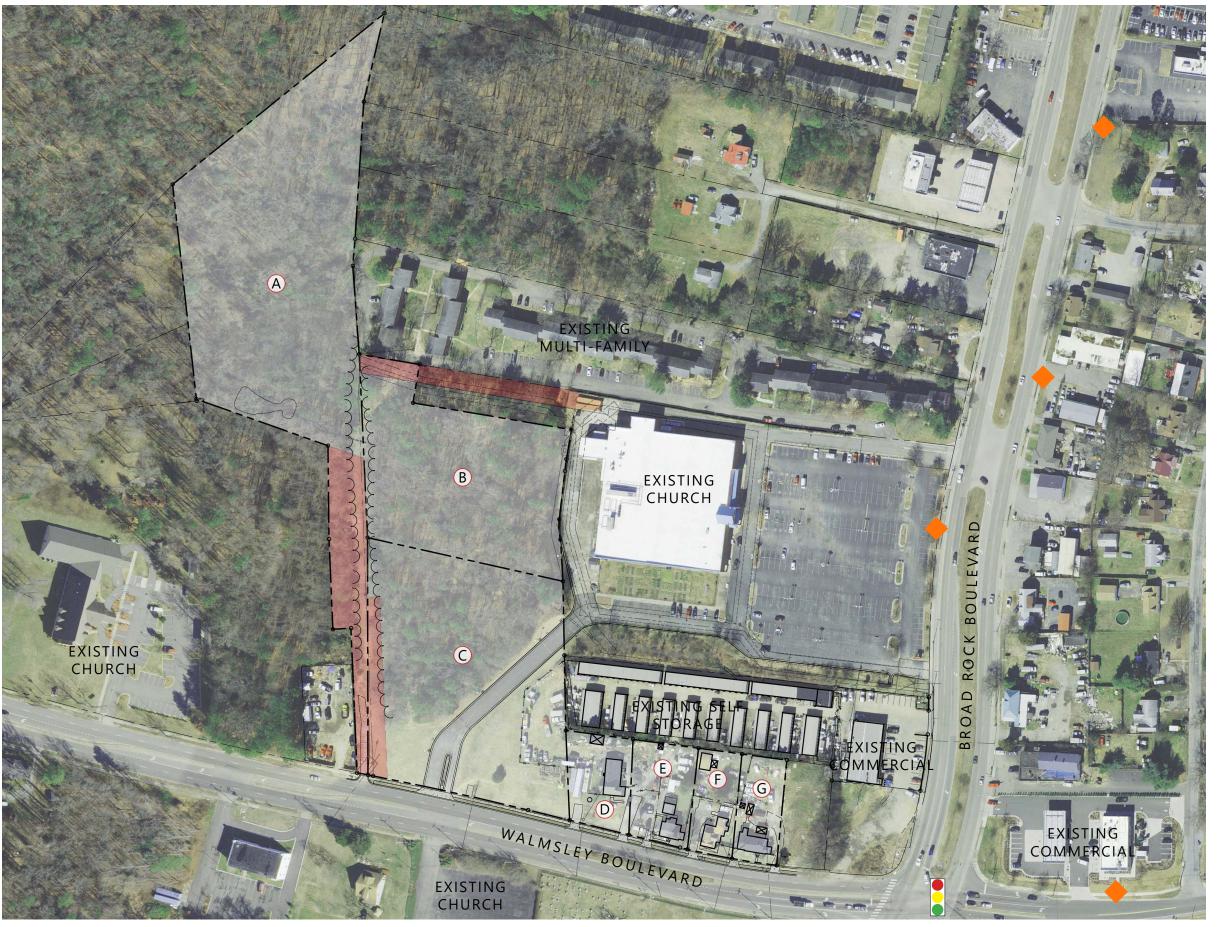

### **Current Use**

The Application proposes the conditional rezoning of the Property from its present zoning as indicated in the chart above to Mixed-Use Business District (B-6). The Property presently has multiple uses including single family homes, secondary entrance to the Second Baptist Church, and vacant land. The Property is approximately 10.54 acres, more or less, fronts along Walmsley Blvd and is bounded by the following: U-Haul self-storage facility, Second Baptist Church, Primera Iglesia Pentecostal Church, Brookmont apartments, single family residential, and vacant property. Other nearby uses include commercial, retail, and restaurants at the nearby intersection of Walmsley Blvd and Broad Road Blvd.

## **Proposed Use**

The Applicant proposes the redevelopment of the Property as a multifamily affordable housing project with potential for a mixed-use component along Walmsley Boulevard. The buildings are projected to be three (3) stories in height with approximately 276 units in total, of which 100 percent will be affordable at 60% of the area median income (AMI), together with related open space/amenities, as generally illustrated on the enclosed Conceptual Plan. Access will be via Walmsley Boulevard, and will also provide a relocation of the secondary access point for Second Baptist Church. Off-street parking will be supplied on the Property per the requirements of Sec. 30-710.1 et seq. of the Code.