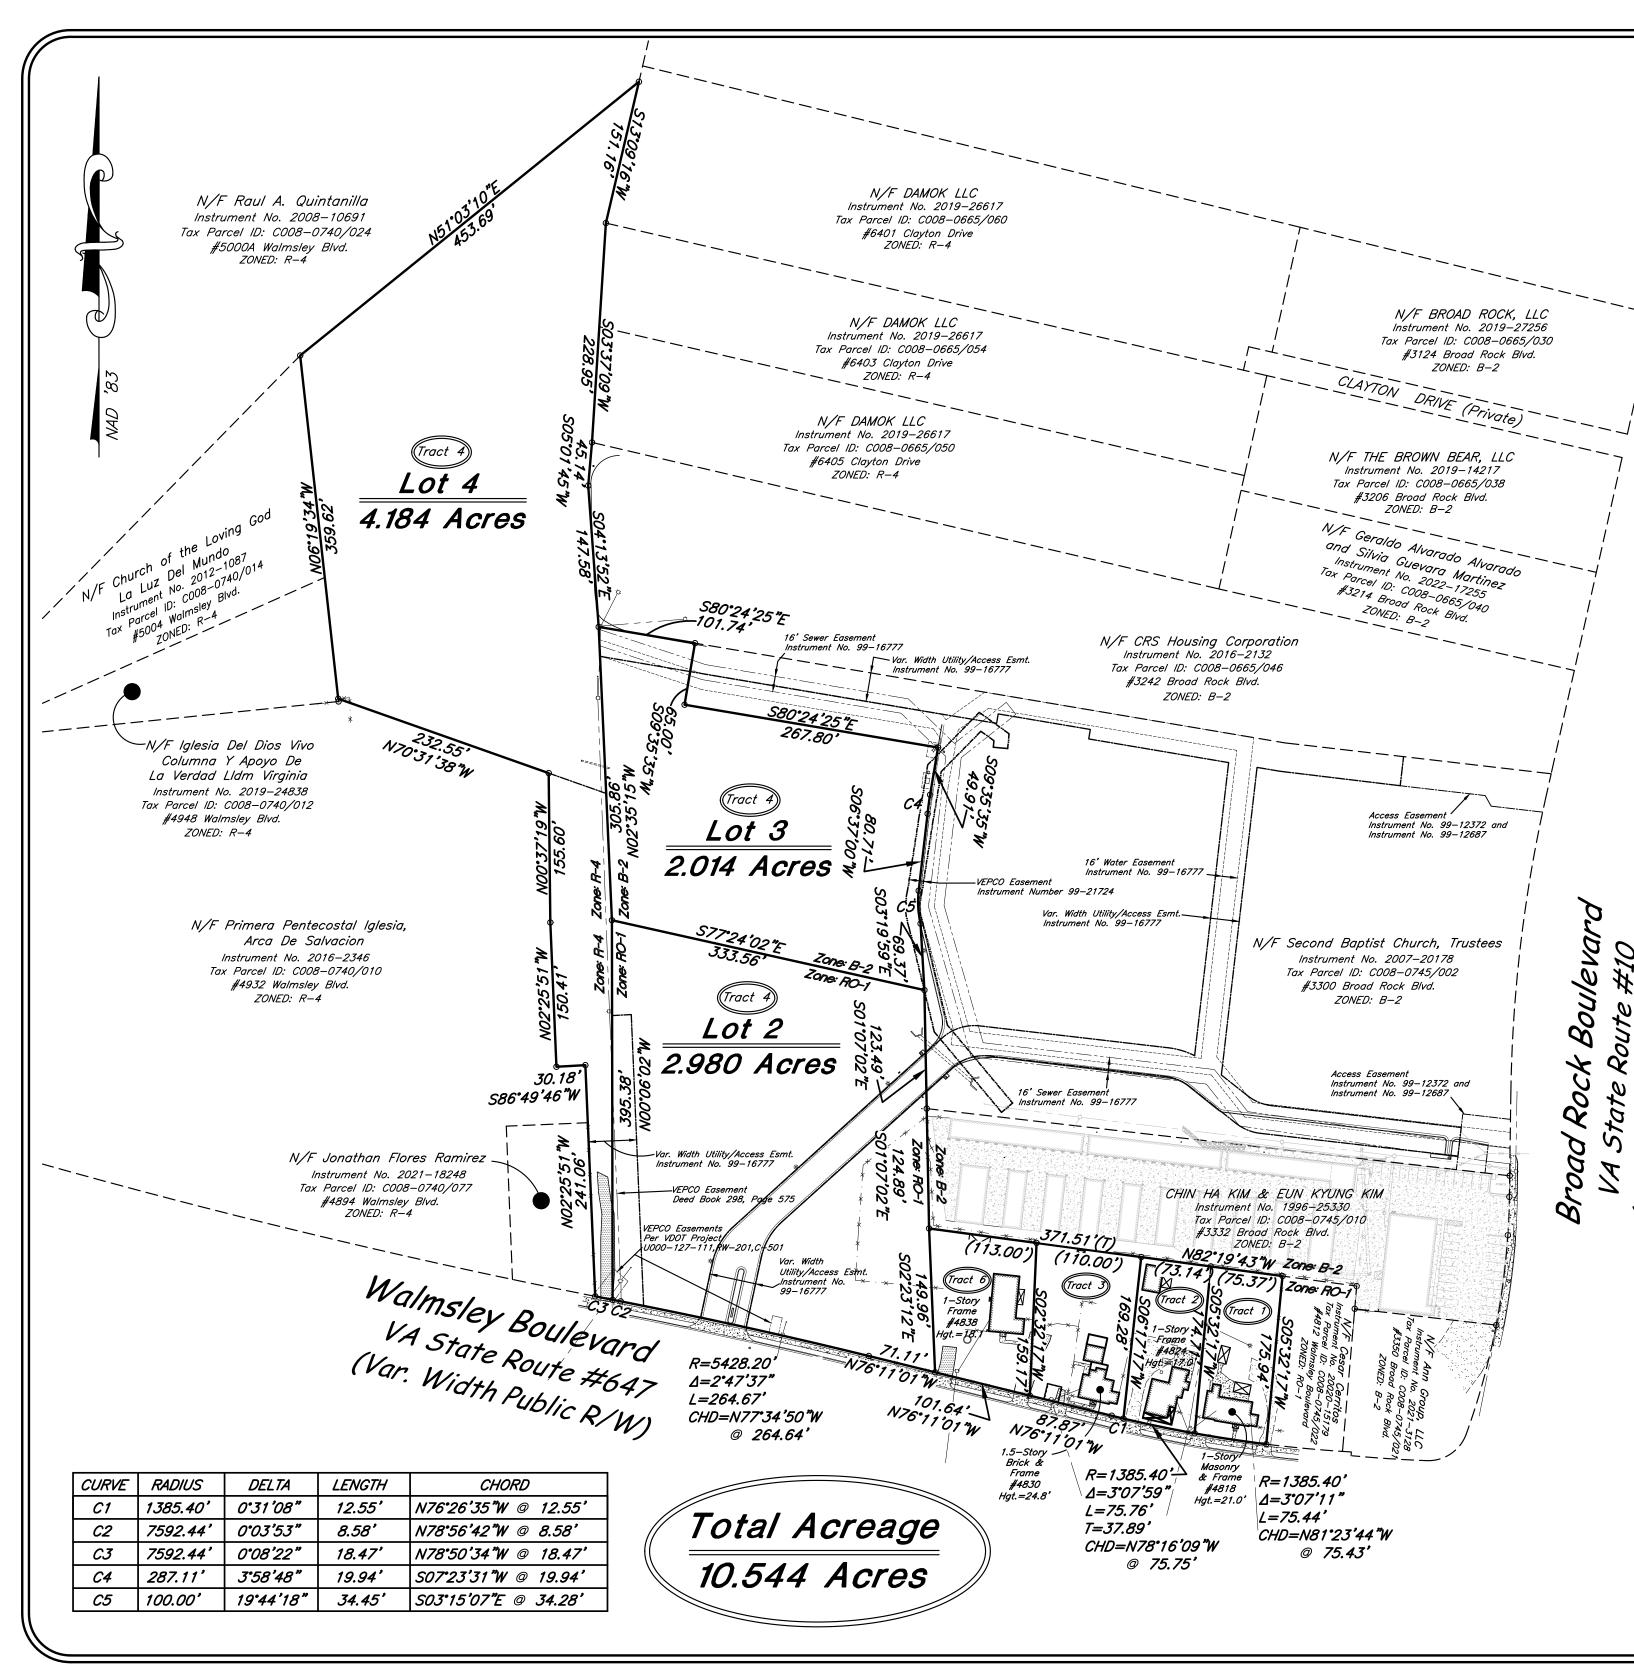

| Parcel      | Zoning District                  | Acreage | Owner                    |
|-------------|----------------------------------|---------|--------------------------|
| C0080745024 | RO-1 Residential Office          | 0.3     | Kim Chin Ha              |
| C0080745026 | RO-1 Residential Office          | 0.29    | KCH Total Management LLC |
| C0080745028 | RO-1 Residential Office          | 0.39    | Kim Chin Ha              |
| C0080745030 | RO-1 Residential Office          | 0.37    | KCH Total Management LLC |
| C0080745031 | RO-1 Residential Office          | 2.98    | KCH Total Management LLC |
| C0080745032 | B2 Business (Community Business) | 2.01    | KCH Total Management LLC |
| C0080745033 | R4 Residential                   | 4.184   | KCH Total Management LLC |

### **Current Use**

The Application proposes the conditional rezoning of the Property from its present zoning as indicated in the chart above to Mixed-Use Business District (B-6). The Property presently has multiple uses including single family homes, secondary entrance to the Second Baptist Church, and vacant land. The Property is approximately 10.54 acres, more or less, fronts along Walmsley Blvd and is bounded by the following: U-Haul self-storage facility, Second Baptist Church, Primera Iglesia Pentecostal Church, Brookmont apartments, single family residential, and vacant property. Other nearby uses include commercial, retail, and restaurants at the nearby intersection of Walmsley Blvd and Broad Road Blvd.

## **Proposed Use**

The Applicant proposes the redevelopment of the Property as a multifamily affordable housing project with potential for a mixed-use component along Walmsley Boulevard. The buildings are projected to be three (3) stories in height with approximately 276 units in total, of which 100 percent will be affordable at 60% of the area median income (AMI), together with related open space/amenities, as generally illustrated on the enclosed Conceptual Plan. Access will be via Walmsley Boulevard, and will also provide a relocation of the secondary access point for Second Baptist Church. Off-street parking will be supplied on the Property per the requirements of Sec. 30-710.1 et seq. of the Code.

The Property's current undeveloped condition offers an infill development opportunity that will catalyze reinvestment at the intersection of two significant corridors. Rezoning to B-6 promotes a transition from the Community Mixed Use designation to the Residential designation. The Master Plan language supports the proposed conversion of this Property into a mixed- use development including an affordable multi-family residential and a potential for commercial uses along Walmsley Blvd., which will support the existing non-residential, commercial, retail, and restaurant uses in the area to create a mixture of housing types and uses.

The Property is located adjacent to sidewalks and GRTC transit stops, which are located in close proximity to the east on Walmsley Blvd as well as along Broad Rock Road, offering additional means of transportation connectivity.