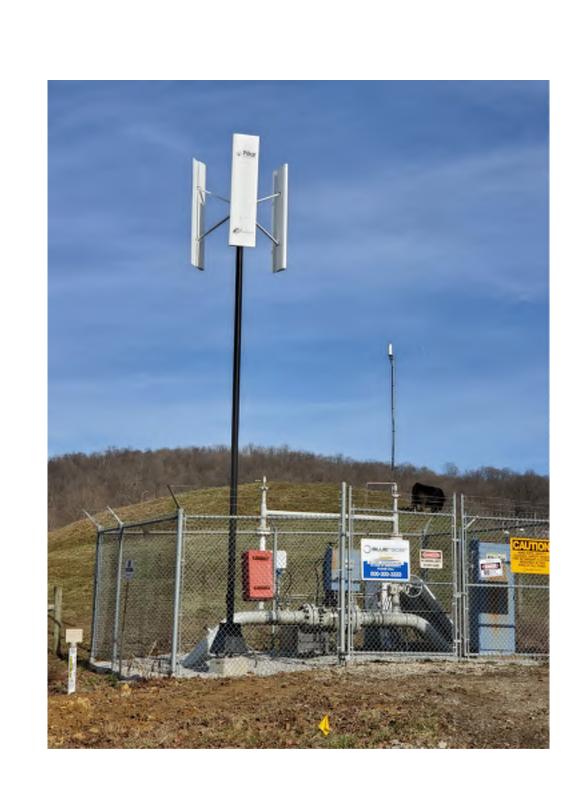

- (b) No more than 29 charging stations may be located on the Property.
- (c) All building materials, elevations, and site improvements, including landscaping and walkways, shall be substantially as shown on the Plans.
- (d) The Owner may choose between the two options presented in the Plans labeled "Enclosure 2" on sheet L3.00 and "Enclosure 2 Optional Mural" on sheet L3.01.
  - (e) The Owner may install wind turbines, substantially as shown on the Plans.
- § 4. **Supplemental Terms and Conditions.** This special use permit is conditioned on the following supplemental terms and conditions:
- (a) All required final grading and drainage plans, together with all easements made necessary by such plans, must be approved by the Director of Public Utilities prior to the issuance of the building permit.
- (b) Storm or surface water shall not be allowed to accumulate on the land. The Owner, at its sole cost and expense, shall provide and maintain at all times adequate facilities for the drainage of storm or surface water from the Property so as not to adversely affect or damage any other property or public streets and the use thereof.
- (c) Facilities for the collection of refuse shall be provided in accordance with the requirements of the Director of Public Works. Such facilities shall be located or screened so as not to be visible from adjacent properties and public streets.
- (d) Any encroachments existing, proposed on the Plans or contemplated in the future shall require separate authorization and shall be subject to the applicable provisions of the Code of the City of Richmond (2020), as amended, and all future amendments to such laws.
- (e) In all other respects, the use of the Property shall be in accordance with the applicable underlying zoning regulations.