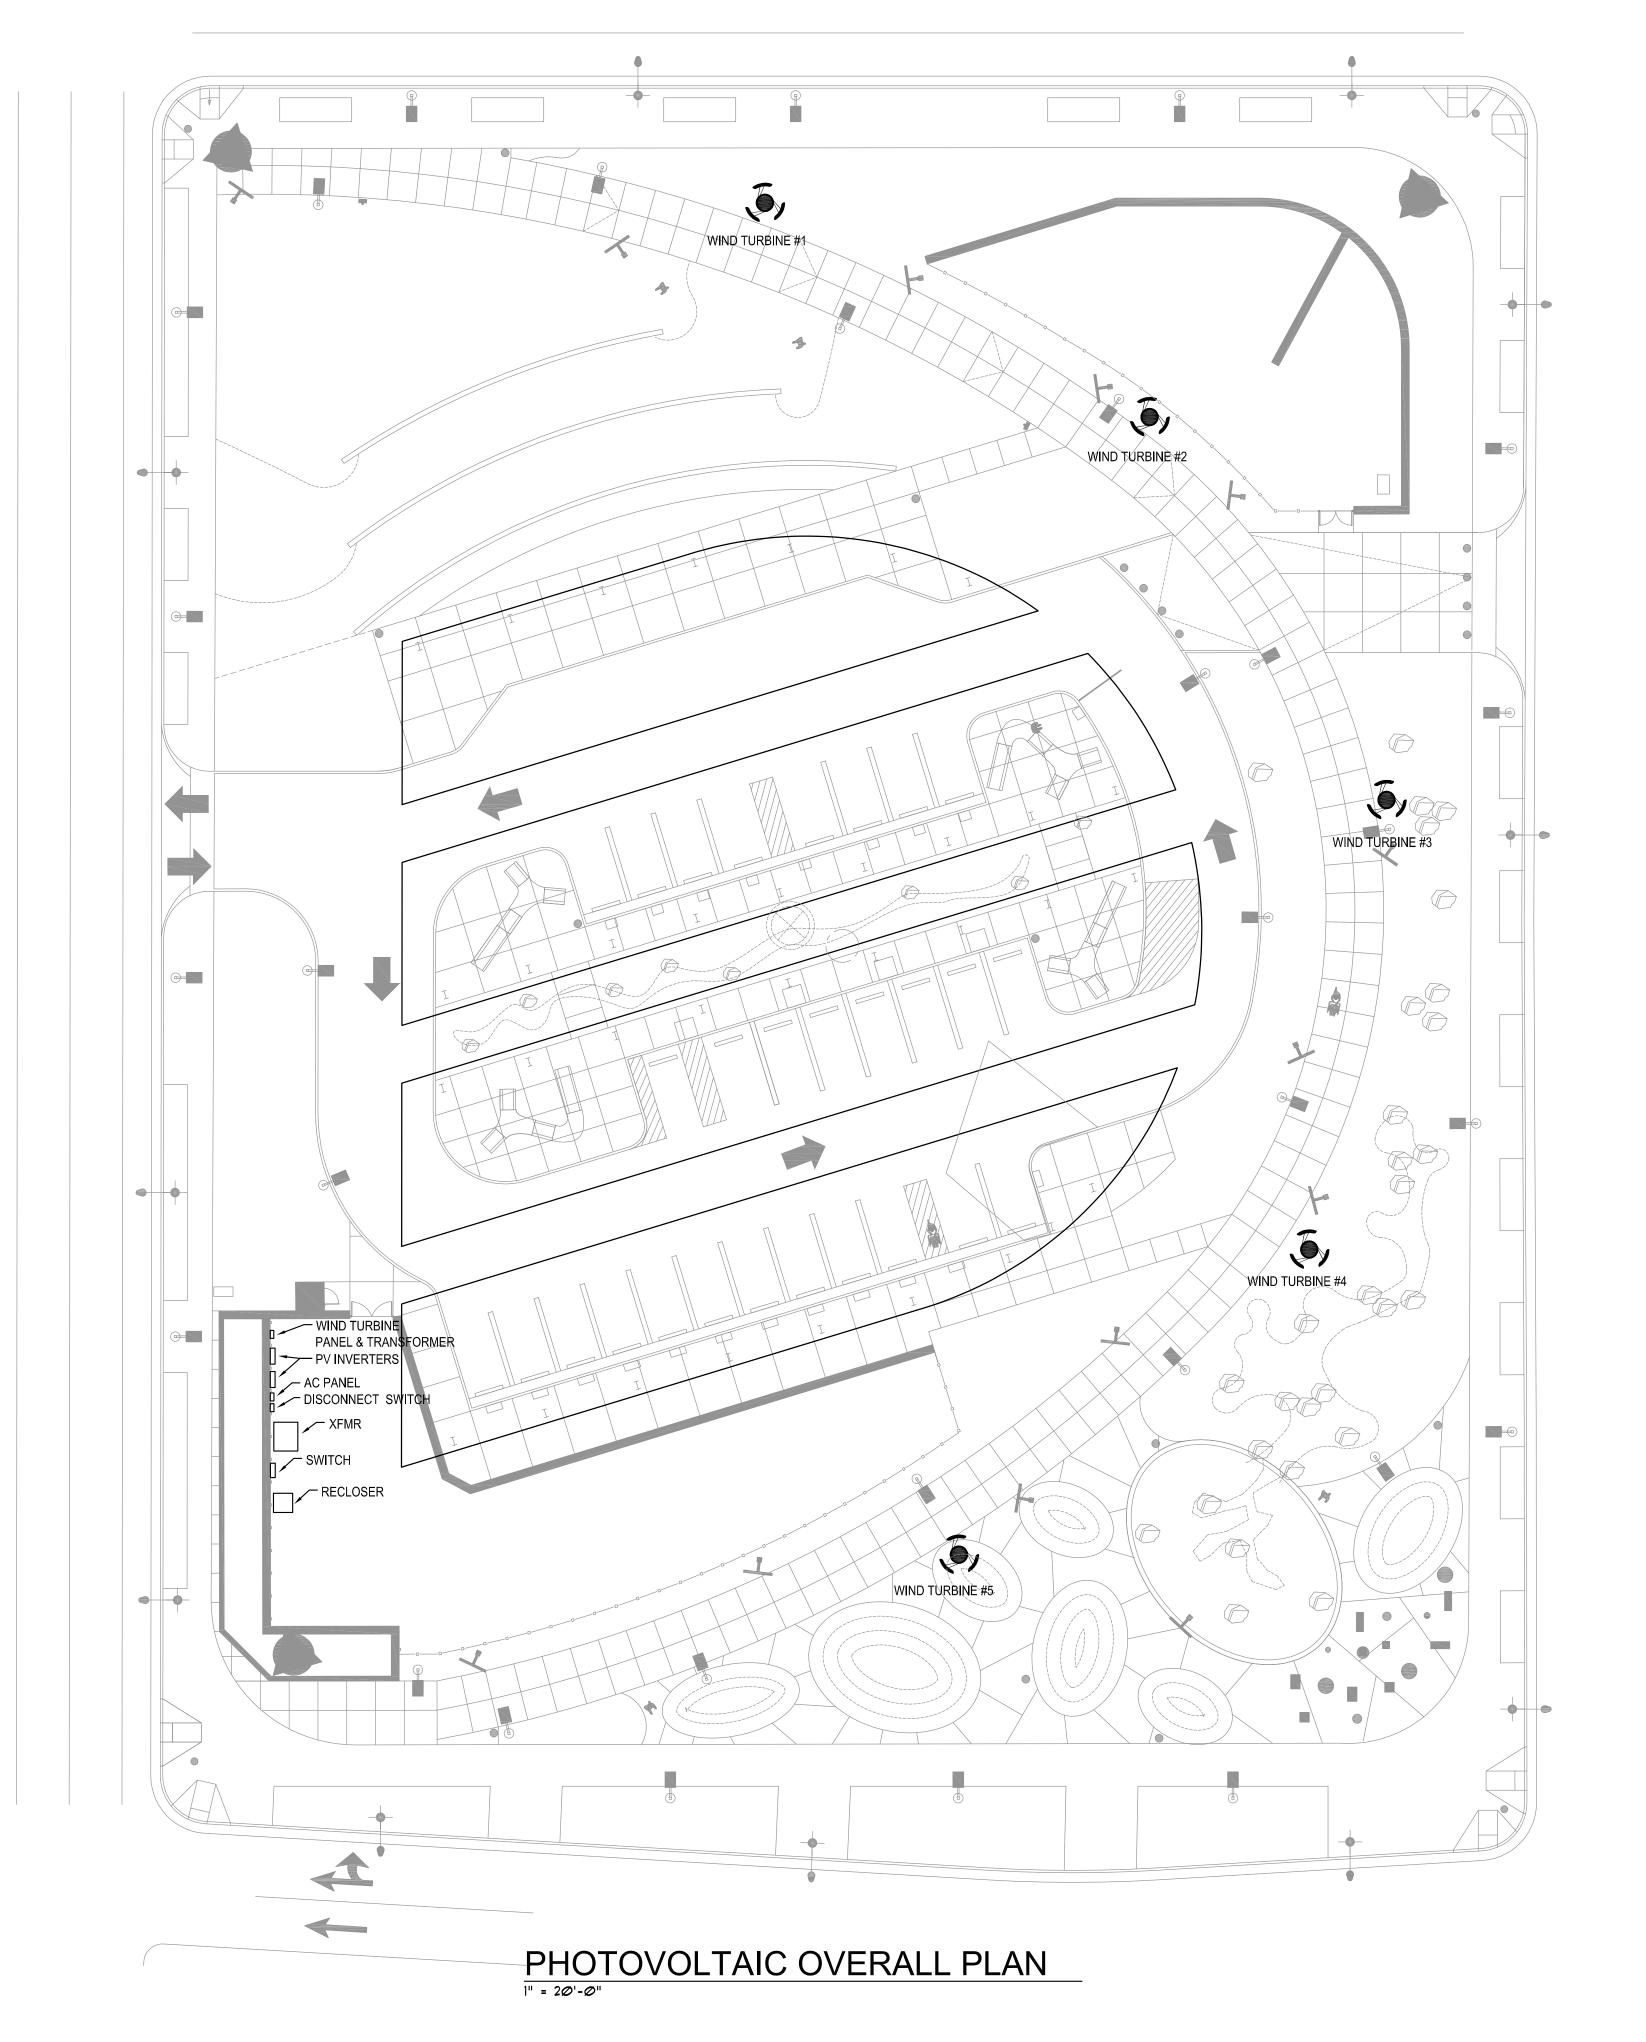

#### § 2. Grant of Special Use Permit.

- (a) Subject to the terms and conditions set forth in this ordinance, the property known as 701 East Cary Street and identified as Tax Parcel No. W000-0018/025 in the 2023 records of the City Assessor, being more particularly described on the survey entitled "ALTA/NSPS Land Title Survey Showing 1.983 Acres of Land Lying South of East Cary Street and East of South 8<sup>th</sup> Street," prepared by Timmons Group, dated May 15, 2019, and last revised December 16, 2019, a copy of which is attached to and made a part of this ordinance, hereinafter referred to as "the Property," is hereby permitted to be used for the purpose of a clean energy park with electric vehicle charging stations, hereinafter referred to as "the Special Use," substantially as shown on the plans entitled "Dominion Clean Energy Park," prepared by Baskervill, and last revised March 29, 2023, hereinafter referred to as "the Plans," a copy of which is attached to and made a part of this ordinance.
- (b) The adoption of this ordinance shall constitute the issuance of a special use permit for the Property. The special use permit shall inure to the benefit of the owner or owners of the fee simple title to the Property as of the date on which this ordinance is adopted and their successors in fee simple title, all of which are hereinafter referred to as "the Owner." The conditions contained in this ordinance shall be binding on the Owner.
- § 3. **Special Terms and Conditions.** This special use permit is conditioned on the following special terms and conditions:
- (a) The Special Use of the Property shall be as a clean energy park with electric vehicle charging stations, substantially as shown on the Plans. Permitted accessory uses to the Special Use shall include not only those permitted by applicable underlying zoning regulations, but also farmer's market and food truck court uses. The location of any food truck court use shall be substantially as shown on the Plans.

- (b) No more than 29 charging stations may be located on the Property.
- (c) All building materials, elevations, and site improvements, including landscaping and walkways, shall be substantially as shown on the Plans.
- (d) The Owner may choose between the two options presented in the Plans labeled "Enclosure 2" on sheet L3.00 and "Enclosure 2 Optional Mural" on sheet L3.01.
  - (e) The Owner may install wind turbines, substantially as shown on the Plans.
- § 4. **Supplemental Terms and Conditions.** This special use permit is conditioned on the following supplemental terms and conditions:
- (a) All required final grading and drainage plans, together with all easements made necessary by such plans, must be approved by the Director of Public Utilities prior to the issuance of the building permit.
- (b) Storm or surface water shall not be allowed to accumulate on the land. The Owner, at its sole cost and expense, shall provide and maintain at all times adequate facilities for the drainage of storm or surface water from the Property so as not to adversely affect or damage any other property or public streets and the use thereof.
- (c) Facilities for the collection of refuse shall be provided in accordance with the requirements of the Director of Public Works. Such facilities shall be located or screened so as not to be visible from adjacent properties and public streets.
- (d) Any encroachments existing, proposed on the Plans or contemplated in the future shall require separate authorization and shall be subject to the applicable provisions of the Code of the City of Richmond (2020), as amended, and all future amendments to such laws.
- (e) In all other respects, the use of the Property shall be in accordance with the applicable underlying zoning regulations.