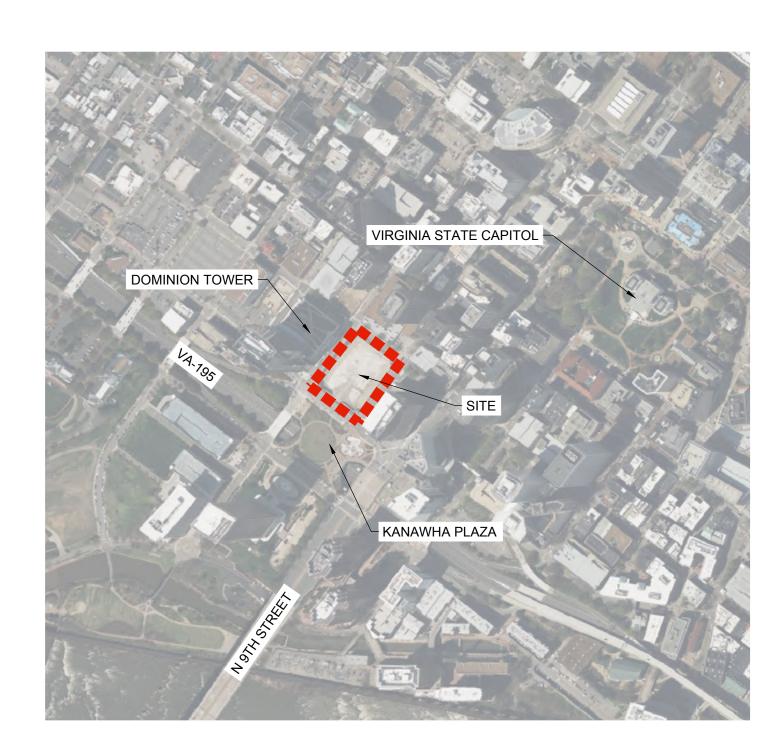

**RECOMMENDATION:** In accordance with the requirements of the City Charter and the Zoning Ordinance, the City Planning Commission will review this request and make a recommendation to City Council.

**BACKGROUND:** The property is located in the Central Office District neighborhood at 701 East Cary Street, South 7th Street and South 8th Street. The property is currently an 84,419 sq. ft. (1.983 acre) parcel of land that is currently vacant, but was previously the site of the Dominion Energy Inc. headquarters. The application requests to construct a clean energy park with electric vehicle charging stations.