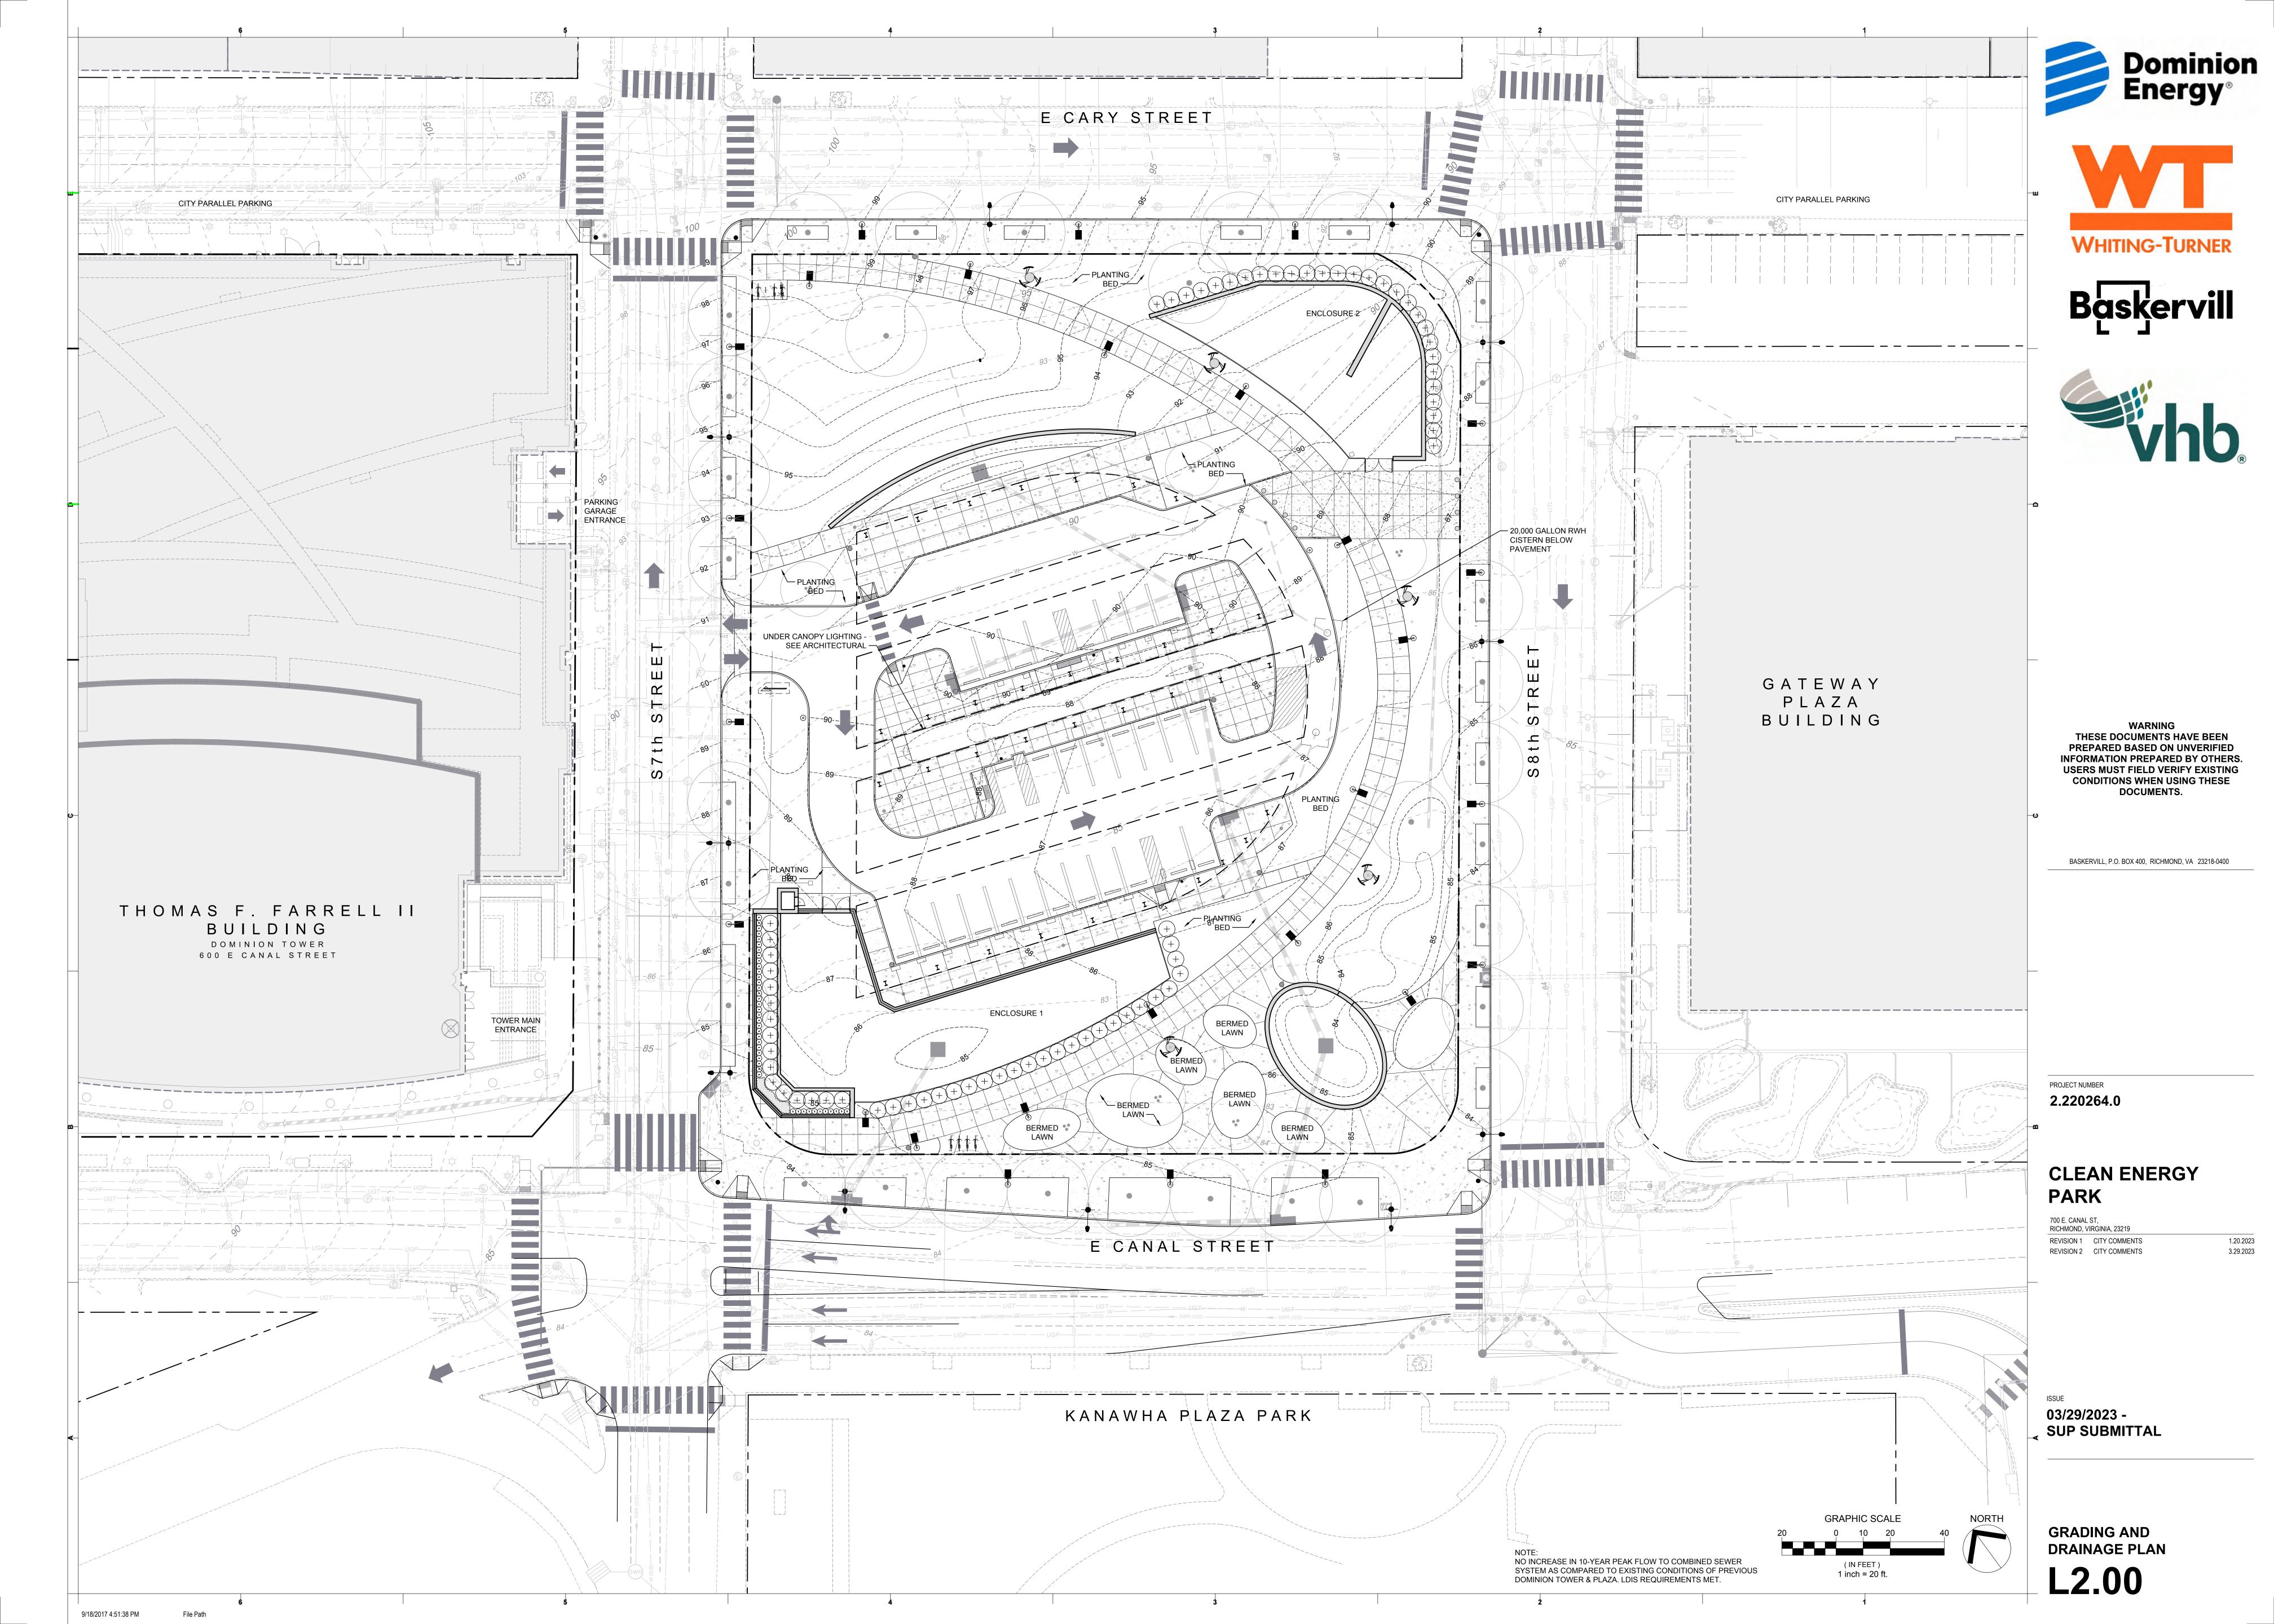

#### § 2. Grant of Special Use Permit.

- (a) Subject to the terms and conditions set forth in this ordinance, the property known as 701 East Cary Street and identified as Tax Parcel No. W000-0018/025 in the 2023 records of the City Assessor, being more particularly described on the survey entitled "ALTA/NSPS Land Title Survey Showing 1.983 Acres of Land Lying South of East Cary Street and East of South 8<sup>th</sup> Street," prepared by Timmons Group, dated May 15, 2019, and last revised December 16, 2019, a copy of which is attached to and made a part of this ordinance, hereinafter referred to as "the Property," is hereby permitted to be used for the purpose of a clean energy park with electric vehicle charging stations, hereinafter referred to as "the Special Use," substantially as shown on the plans entitled "Dominion Clean Energy Park," prepared by Baskervill, and last revised March 29, 2023, hereinafter referred to as "the Plans," a copy of which is attached to and made a part of this ordinance.
- (b) The adoption of this ordinance shall constitute the issuance of a special use permit for the Property. The special use permit shall inure to the benefit of the owner or owners of the fee simple title to the Property as of the date on which this ordinance is adopted and their successors in fee simple title, all of which are hereinafter referred to as "the Owner." The conditions contained in this ordinance shall be binding on the Owner.
- § 3. **Special Terms and Conditions.** This special use permit is conditioned on the following special terms and conditions:
- (a) The Special Use of the Property shall be as a clean energy park with electric vehicle charging stations, substantially as shown on the Plans. Permitted accessory uses to the Special Use shall include not only those permitted by applicable underlying zoning regulations, but also farmer's market and food truck court uses. The location of any food truck court use shall be substantially as shown on the Plans.

- (b) No more than 29 charging stations may be located on the Property.
- (c) All building materials, elevations, and site improvements, including landscaping and walkways, shall be substantially as shown on the Plans.
- (d) The Owner may choose between the two options presented in the Plans labeled "Enclosure 2" on sheet L3.00 and "Enclosure 2 Optional Mural" on sheet L3.01.
  - (e) The Owner may install wind turbines, substantially as shown on the Plans.
- § 4. **Supplemental Terms and Conditions.** This special use permit is conditioned on the following supplemental terms and conditions:
- (a) All required final grading and drainage plans, together with all easements made necessary by such plans, must be approved by the Director of Public Utilities prior to the issuance of the building permit.
- (b) Storm or surface water shall not be allowed to accumulate on the land. The Owner, at its sole cost and expense, shall provide and maintain at all times adequate facilities for the drainage of storm or surface water from the Property so as not to adversely affect or damage any other property or public streets and the use thereof.
- (c) Facilities for the collection of refuse shall be provided in accordance with the requirements of the Director of Public Works. Such facilities shall be located or screened so as not to be visible from adjacent properties and public streets.
- (d) Any encroachments existing, proposed on the Plans or contemplated in the future shall require separate authorization and shall be subject to the applicable provisions of the Code of the City of Richmond (2020), as amended, and all future amendments to such laws.
- (e) In all other respects, the use of the Property shall be in accordance with the applicable underlying zoning regulations.