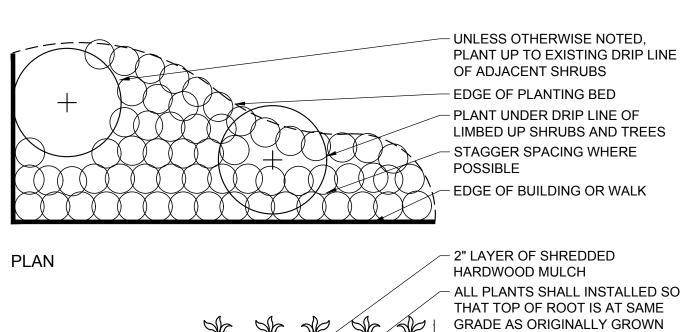

HALF OF ANY WIRE BASKETS OR

SPLIT THE BASKET DOWN THE

BOTTOM OF THE PLANTING PIT.

NOT TO SCALE

MIDDLE AND FOLD ONTO THE

 PLACE ROOTBALL ON UNDISTURBED SOIL

-12" LONG MIN.

#### WIRE GUYS HARDWOOD STAKES 2x2x8' LONG TO BE INSTALLED **NO STAKING** OUTSIDE OF ROOTBALL REQUIRED 3" LAYER OF SHREDDED TREES UNDER 6' HARDWOOD MULCH MOUNDED AT EDGE TO FORM A SHALLOW TOP OF ROOTBALL TO BE AT OR SLIGHTLY ABOVE GRADE -1 OR 2 INCHES MAXIMUM CUT AND REMOVE BURLAP FROM TOP HALF OF ROOTBALL -REMOVE ALL TWINE AND ROPE AROUND TRUNK AND TOP OF BACKFILL PLANTING PIT WITH NATIVE SOIL -EXCEPT IN AREAS OF HEAVY CLAY, ADD GOOD QUALITY TOPSOIL TO NATIVE SOIL - EXCAVATE PLANTING PIT TO A DEPTH EQUAL TO THE DEPTH OF THE ROOTBALL -TAPER EDGE OF PLANTING PIT

## **EVERGREEN TREE STAKING DETAIL** NOT TO SCALE







SHRUB PLANTING DETAIL



FLOWER BED PLANTING DETAIL

PLANT MATERIAL SCHEDULE

| QUANTITY | BOTANICAL NAME                       | COMMON NAME              | SPACING  | CALIPER | HEIGHT    | ROOT TYPE | DETAIL | REMARKS  |
|----------|--------------------------------------|--------------------------|----------|---------|-----------|-----------|--------|----------|
| TREES    | -1                                   | -                        |          |         |           |           |        |          |
| 9        | QUERCUS NUTTALLII                    | NUTTALL OAK              | SHOWN    | 2.5"    | 8'-10'    | B&B       | Α      | NATIVE   |
| 3        | ACER RUBRUM                          | RED MAPLE                | SHOWN    |         | 3"        | B&B       | Α      | NATIVE