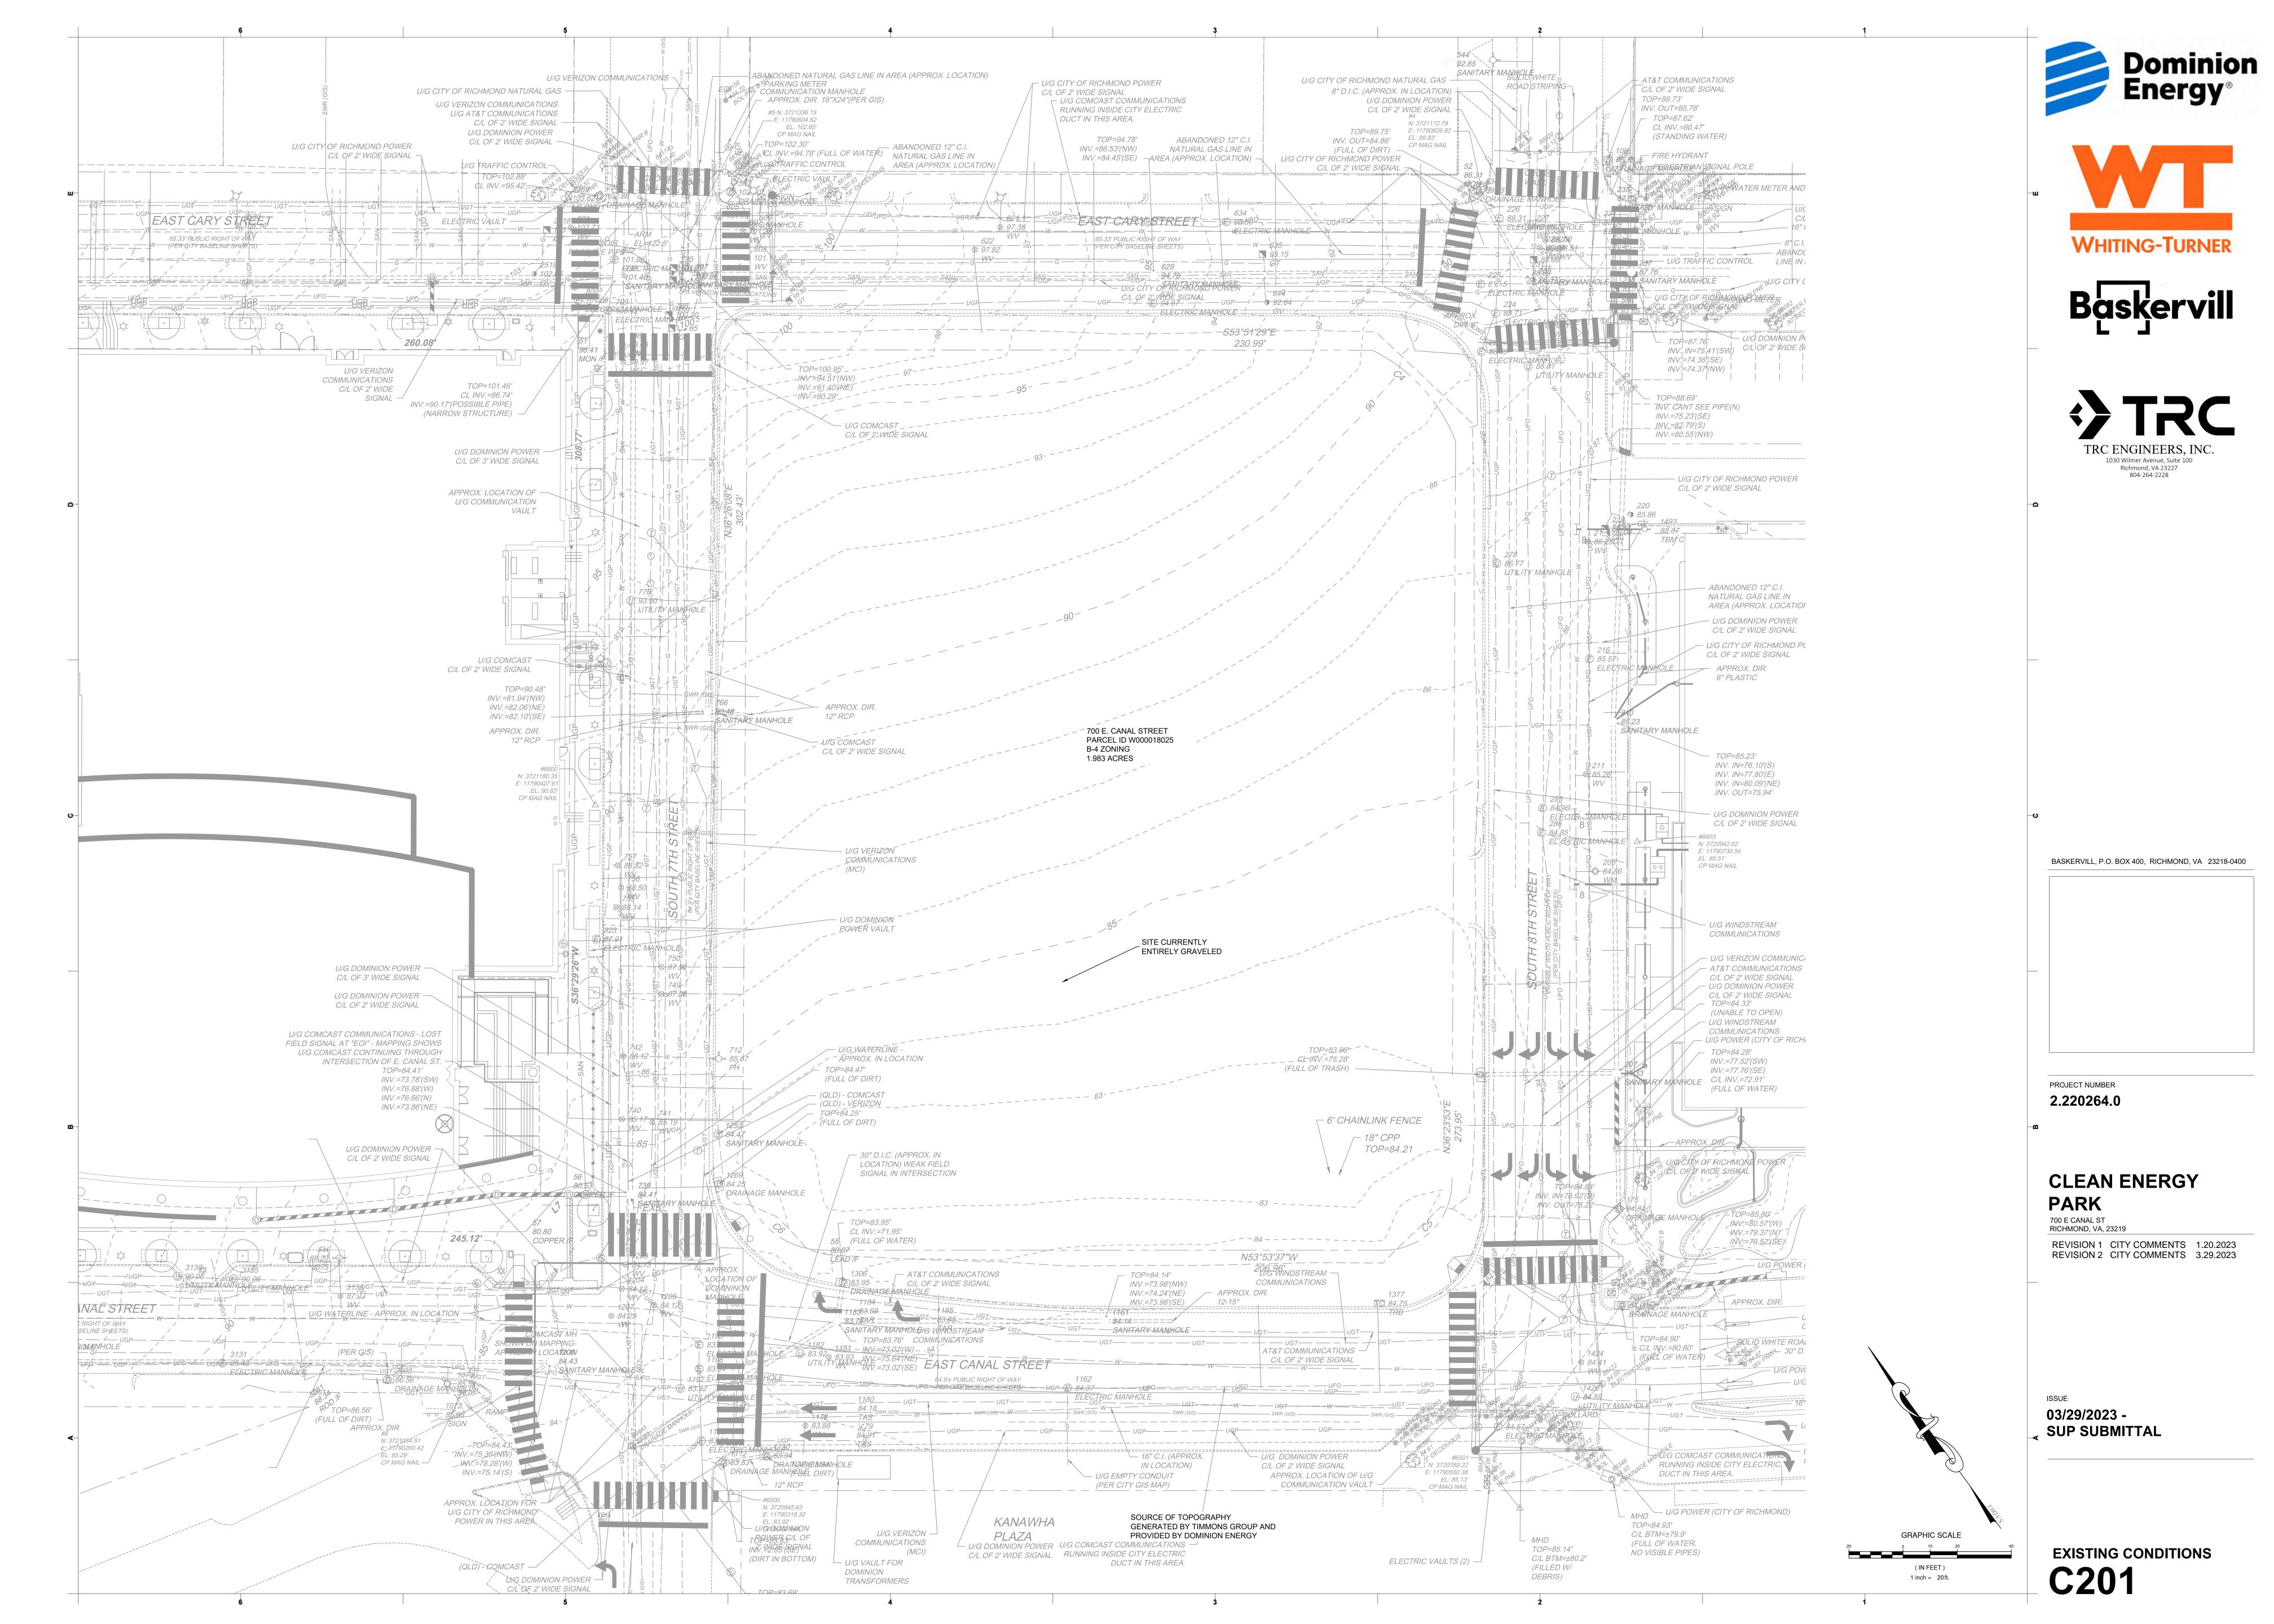

#### § 2. Grant of Special Use Permit.

- (a) Subject to the terms and conditions set forth in this ordinance, the property known as 701 East Cary Street and identified as Tax Parcel No. W000-0018/025 in the 2023 records of the City Assessor, being more particularly described on the survey entitled "ALTA/NSPS Land Title Survey Showing 1.983 Acres of Land Lying South of East Cary Street and East of South 8<sup>th</sup> Street," prepared by Timmons Group, dated May 15, 2019, and last revised December 16, 2019, a copy of which is attached to and made a part of this ordinance, hereinafter referred to as "the Property," is hereby permitted to be used for the purpose of a clean energy park with electric vehicle charging stations, hereinafter referred to as "the Special Use," substantially as shown on the plans entitled "Dominion Clean Energy Park," prepared by Baskervill, and last revised March 29, 2023, hereinafter referred to as "the Plans," a copy of which is attached to and made a part of this ordinance.
- (b) The adoption of this ordinance shall constitute the issuance of a special use permit for the Property. The special use permit shall inure to the benefit of the owner or owners of the fee simple title to the Property as of the date on which this ordinance is adopted and their successors in fee simple title, all of which are hereinafter referred to as "the Owner." The conditions contained in this ordinance shall be binding on the Owner.
- § 3. **Special Terms and Conditions.** This special use permit is conditioned on the following special terms and conditions:
- (a) The Special Use of the Property shall be as a clean energy park with electric vehicle charging stations, substantially as shown on the Plans. Permitted accessory uses to the Special Use shall include not only those permitted by applicable underlying zoning regulations, but also farmer's market and food truck court uses. The location of any food truck court use shall be substantially as shown on the Plans.