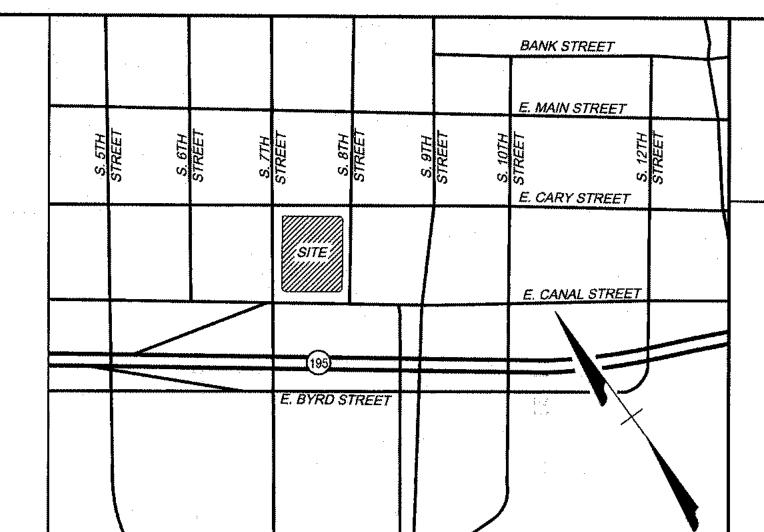

**RECOMMENDATION:** In accordance with the requirements of the City Charter and the Zoning Ordinance, the City Planning Commission will review this request and make a recommendation to City Council.

**BACKGROUND:** The property is located in the Central Office District neighborhood at 701 East Cary Street, South 7th Street and South 8th Street. The property is currently an 84,419 sq. ft. (1.983 acre) parcel of land that is currently vacant, but was previously the site of the Dominion Energy Inc. headquarters. The application requests to construct a clean energy park with electric vehicle charging stations.