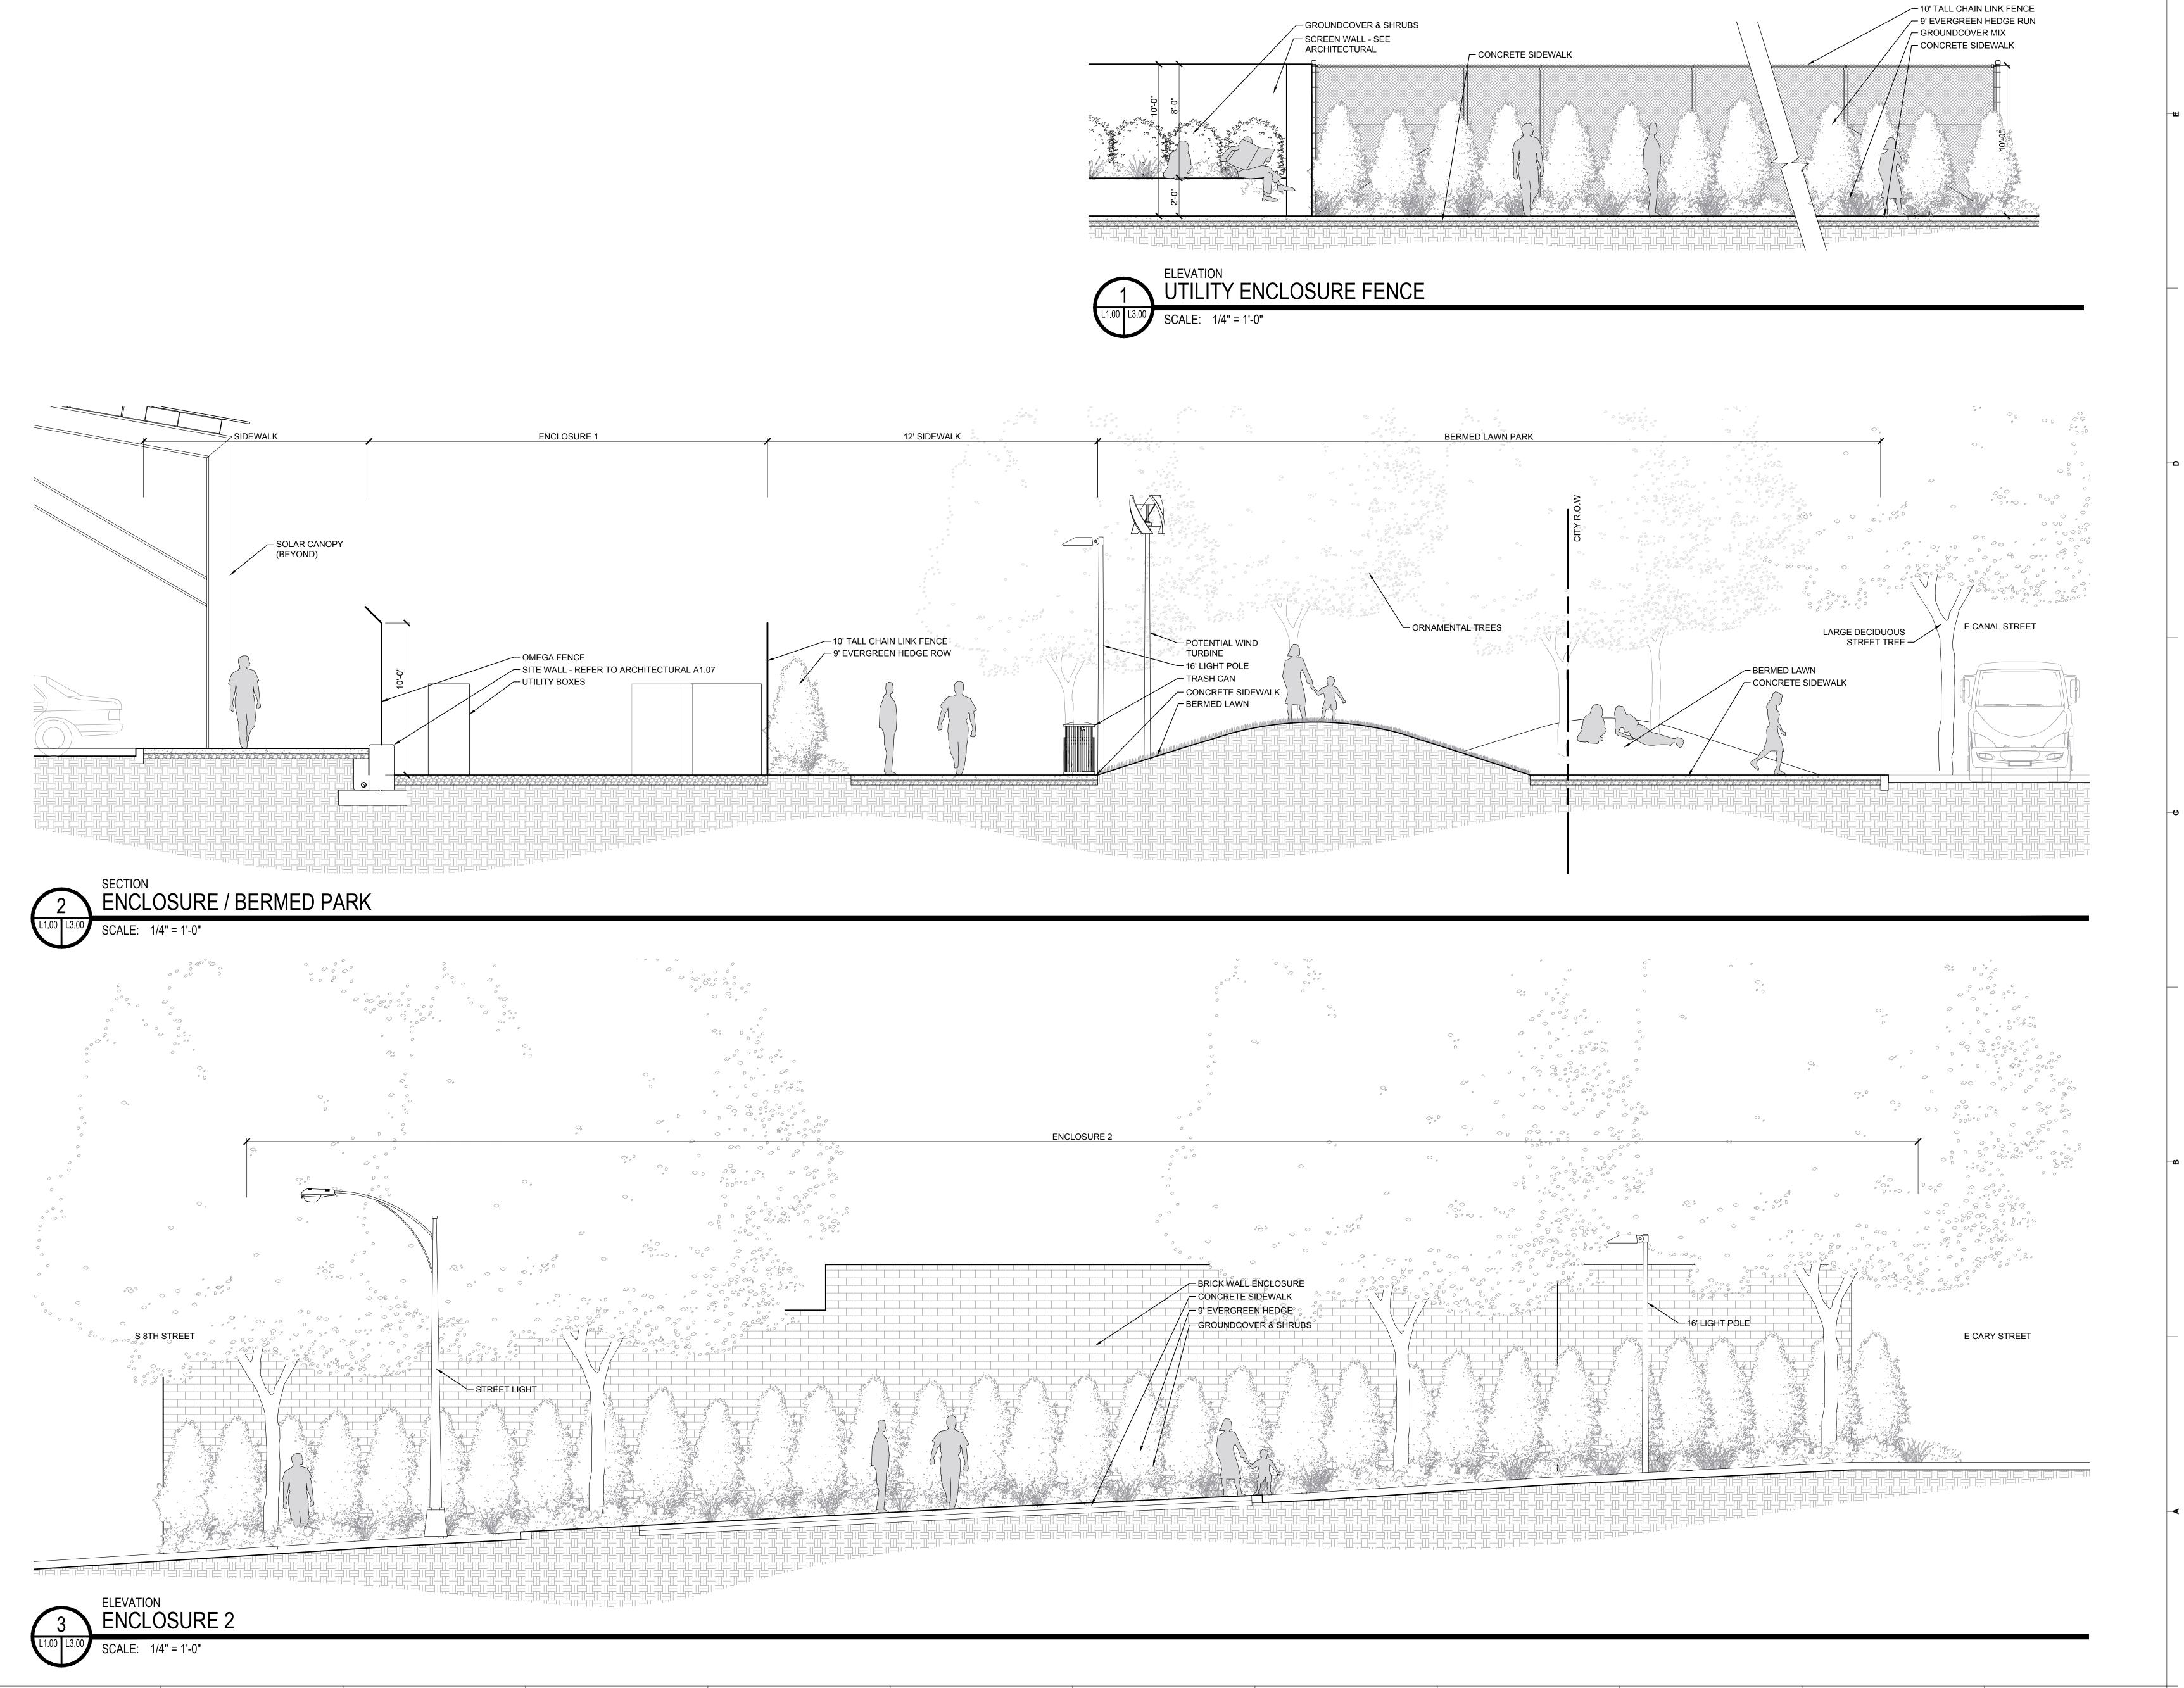

#### § 2. Grant of Special Use Permit.

- (a) Subject to the terms and conditions set forth in this ordinance, the property known as 701 East Cary Street and identified as Tax Parcel No. W000-0018/025 in the 2023 records of the City Assessor, being more particularly described on the survey entitled "ALTA/NSPS Land Title Survey Showing 1.983 Acres of Land Lying South of East Cary Street and East of South 8<sup>th</sup> Street," prepared by Timmons Group, dated May 15, 2019, and last revised December 16, 2019, a copy of which is attached to and made a part of this ordinance, hereinafter referred to as "the Property," is hereby permitted to be used for the purpose of a clean energy park with electric vehicle charging stations, hereinafter referred to as "the Special Use," substantially as shown on the plans entitled "Dominion Clean Energy Park," prepared by Baskervill, and last revised March 29, 2023, hereinafter referred to as "the Plans," a copy of which is attached to and made a part of this ordinance.
- (b) The adoption of this ordinance shall constitute the issuance of a special use permit for the Property. The special use permit shall inure to the benefit of the owner or owners of the fee simple title to the Property as of the date on which this ordinance is adopted and their successors in fee simple title, all of which are hereinafter referred to as "the Owner." The conditions contained in this ordinance shall be binding on the Owner.
- § 3. **Special Terms and Conditions.** This special use permit is conditioned on the following special terms and conditions:
- (a) The Special Use of the Property shall be as a clean energy park with electric vehicle charging stations, substantially as shown on the Plans. Permitted accessory uses to the Special Use shall include not only those permitted by applicable underlying zoning regulations, but also farmer's market and food truck court uses. The location of any food truck court use shall be substantially as shown on the Plans.

- (b) No more than 29 charging stations may be located on the Property.
- (c) All building materials, elevations, and site improvements, including landscaping and walkways, shall be substantially as shown on the Plans.
- (d) The Owner may choose between the two options presented in the Plans labeled "Enclosure 2" on sheet L3.00 and "Enclosure 2 Optional Mural" on sheet L3.01.
  - (e) The Owner may install wind turbines, substantially as shown on the Plans.
- § 4. **Supplemental Terms and Conditions.** This special use permit is conditioned on the following supplemental terms and conditions:
- (a) All required final grading and drainage plans, together with all easements made necessary by such plans, must be approved by the Director of Public Utilities prior to the issuance of the building permit.
- (b) Storm or surface water shall not be allowed to accumulate on the land. The Owner, at its sole cost and expense, shall provide and maintain at all times adequate facilities for the drainage of storm or surface water from the Property so as not to adversely affect or damage any other property or public streets and the use thereof.
- (c) Facilities for the collection of refuse shall be provided in accordance with the requirements of the Director of Public Works. Such facilities shall be located or screened so as not to be visible from adjacent properties and public streets.
- (d) Any encroachments existing, proposed on the Plans or contemplated in the future shall require separate authorization and shall be subject to the applicable provisions of the Code of the City of Richmond (2020), as amended, and all future amendments to such laws.
- (e) In all other respects, the use of the Property shall be in accordance with the applicable underlying zoning regulations.