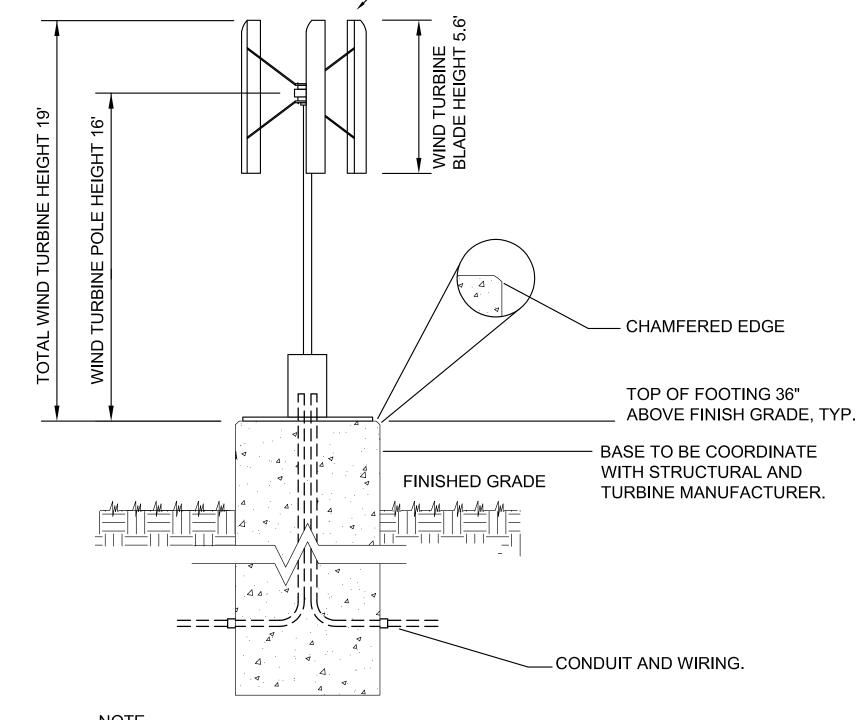

- (b) No more than 29 charging stations may be located on the Property.
- (c) All building materials, elevations, and site improvements, including landscaping and walkways, shall be substantially as shown on the Plans.
- (d) The Owner may choose between the two options presented in the Plans labeled "Enclosure 2" on sheet L3.00 and "Enclosure 2 Optional Mural" on sheet L3.01.
  - (e) The Owner may install wind turbines, substantially as shown on the Plans.
- § 4. **Supplemental Terms and Conditions.** This special use permit is conditioned on the following supplemental terms and conditions:
- (a) All required final grading and drainage plans, together with all easements made necessary by such plans, must be approved by the Director of Public Utilities prior to the issuance of the building permit.
- (b) Storm or surface water shall not be allowed to accumulate on the land. The Owner, at its sole cost and expense, shall provide and maintain at all times adequate facilities for the drainage of storm or surface water from the Property so as not to adversely affect or damage any other property or public streets and the use thereof.
- (c) Facilities for the collection of refuse shall be provided in accordance with the requirements of the Director of Public Works. Such facilities shall be located or screened so as not to be visible from adjacent properties and public streets.
- (d) Any encroachments existing, proposed on the Plans or contemplated in the future shall require separate authorization and shall be subject to the applicable provisions of the Code of the City of Richmond (2020), as amended, and all future amendments to such laws.
- (e) In all other respects, the use of the Property shall be in accordance with the applicable underlying zoning regulations.