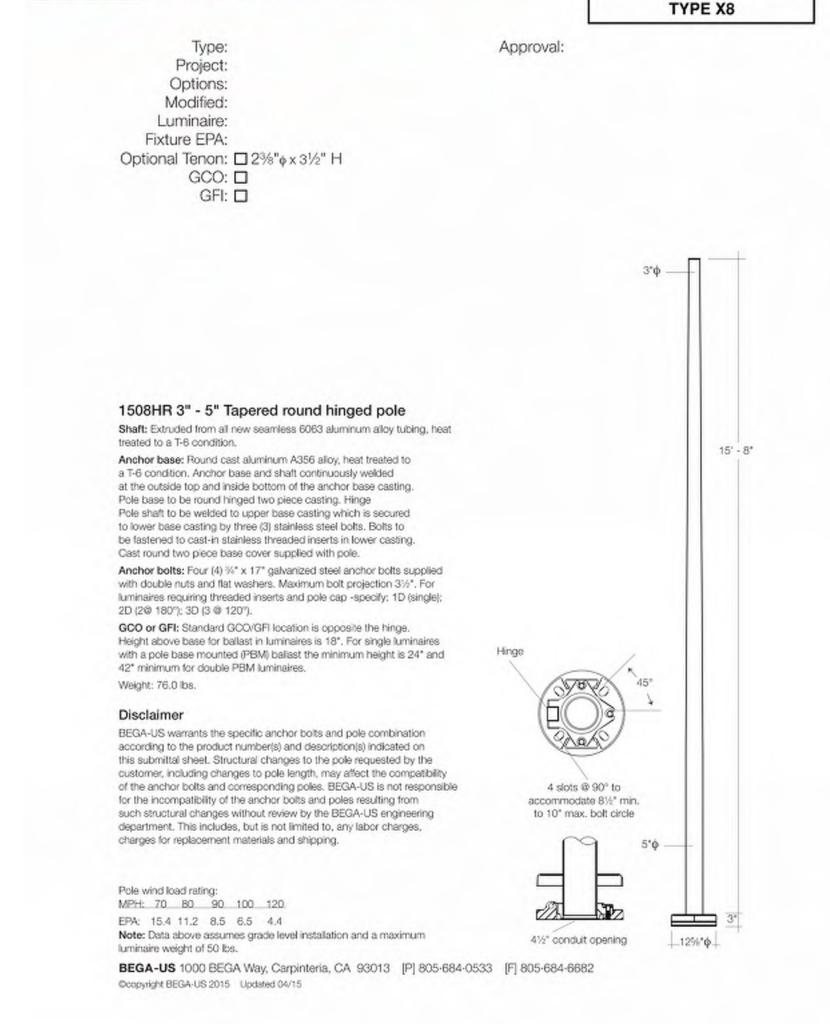

TIONAL MURAL

9' EVERGREEN HEDGE

ENCLOSURE 2

— BRICK WALL ENCLOSURE CONCRETE SIDEWALK

GROUNDCOVER & SHRUBS





















Product may be patented. Visit VICTORSTANLEY.COM for details.



ISSUE 03/29/2023 -SUP SUBMITTAL

PROJECT NUMBER

**PARK** 

700 E. CANAL ST,

RICHMOND, VIRGINIA, 23219

REVISION 1 CITY COMMENTS

REVISION 2 CITY COMMENTS

2.220264.0

**CLEAN ENERGY** 

1.20.2023

3.29.2023

Dominion Energy®

WHITING-TURNER

WARNING

THESE DOCUMENTS HAVE BEEN PREPARED BASED ON UNVERIFIED **INFORMATION PREPARED BY OTHERS. USERS MUST FIELD VERIFY EXISTING CONDITIONS WHEN USING THESE** 

DOCUMENTS.

BASKERVILL, P.O. BOX 400, RICHMOND, VA 23218-0400



File Path

SECTION BIKE RACK

9/18/2017 4:51:38 PM

SITE DETAILS









Note: Specifications subject to change without notice.





PEDESTAL POLE WITH PEDESTRIAN SIGNAL HEAD

LIGHT POLE AND TURBINE POLE FINISHES TO MATCH







WARNING THESE DOCUMENTS HAVE BEEN PREPARED BASED ON UNVERIFIED INFORMATION PREPARED BY OTHERS. **USERS MUST FIELD VERIFY EXISTING** CONDITIONS WHEN USING THESE

DOCUMENTS.

BASKERVILL, P.O. BOX 400, RICHMOND, VA 23218-0400

PROJECT NUMBER 2.220264.0

**CLEAN ENERGY PARK** 

1.20.2023

3.29.2023

700 E. CANAL ST, RICHMOND, VIRGINIA, 23219 REVISION 1 CITY COMMENTS REVISION 2 CITY COMMENTS

03/29/2023 -SUP SUBMITTAL

LIGHTING **CUTSHEETS** 

## PLANTING DETAILS

<del>( • )</del>

4" ~ PERFORATED

PLASTIC PIPE WITH

CAP FLUSH WITH

CORRUGATED

MULCH ——



NOT TO SCALE

- 1/2" RUBBER HOSE - NEW

- NO. 12 GAUGE GALVANIZED

TO GRADE AS INDICATED

CUT AND REMOVE THE TOP

HALF OF ANY WIRE BASKETS OR

S