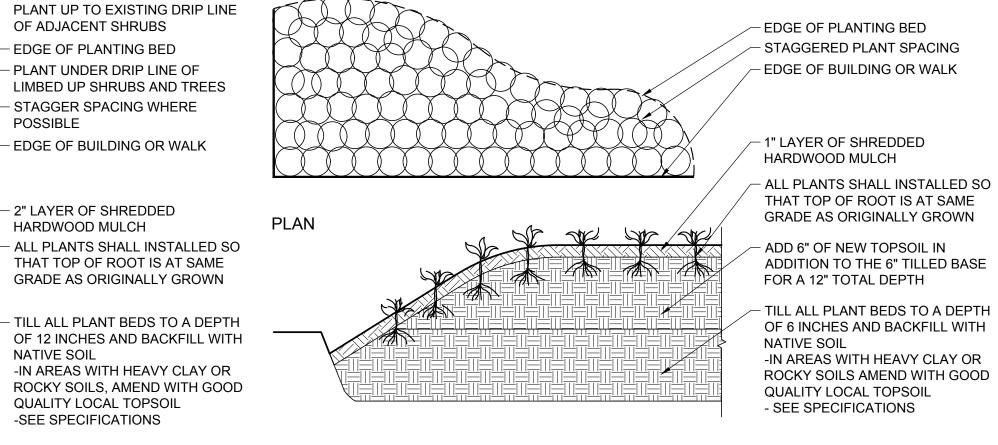

#### § 2. Grant of Special Use Permit.

- (a) Subject to the terms and conditions set forth in this ordinance, the property known as 701 East Cary Street and identified as Tax Parcel No. W000-0018/025 in the 2023 records of the City Assessor, being more particularly described on the survey entitled "ALTA/NSPS Land Title Survey Showing 1.983 Acres of Land Lying South of East Cary Street and East of South 8<sup>th</sup> Street," prepared by Timmons Group, dated May 15, 2019, and last revised December 16, 2019, a copy of which is attached to and made a part of this ordinance, hereinafter referred to as "the Property," is hereby permitted to be used for the purpose of a clean energy park with electric vehicle charging stations, hereinafter referred to as "the Special Use," substantially as shown on the plans entitled "Dominion Clean Energy Park," prepared by Baskervill, and last revised March 29, 2023, hereinafter referred to as "the Plans," a copy of which is attached to and made a part of this ordinance.
- (b) The adoption of this ordinance shall constitute the issuance of a special use permit for the Property. The special use permit shall inure to the benefit of the owner or owners of the fee simple title to the Property as of the date on which this ordinance is adopted and their successors in fee simple title, all of which are hereinafter referred to as "the Owner." The conditions contained in this ordinance shall be binding on the Owner.
- § 3. **Special Terms and Conditions.** This special use permit is conditioned on the following special terms and conditions:
- (a) The Special Use of the Property shall be as a clean energy park with electric vehicle charging stations, substantially as shown on the Plans. Permitted accessory uses to the Special Use shall include not only those permitted by applicable underlying zoning regulations, but also farmer's market and food truck court uses. The location of any food truck court use shall be substantially as shown on the Plans.