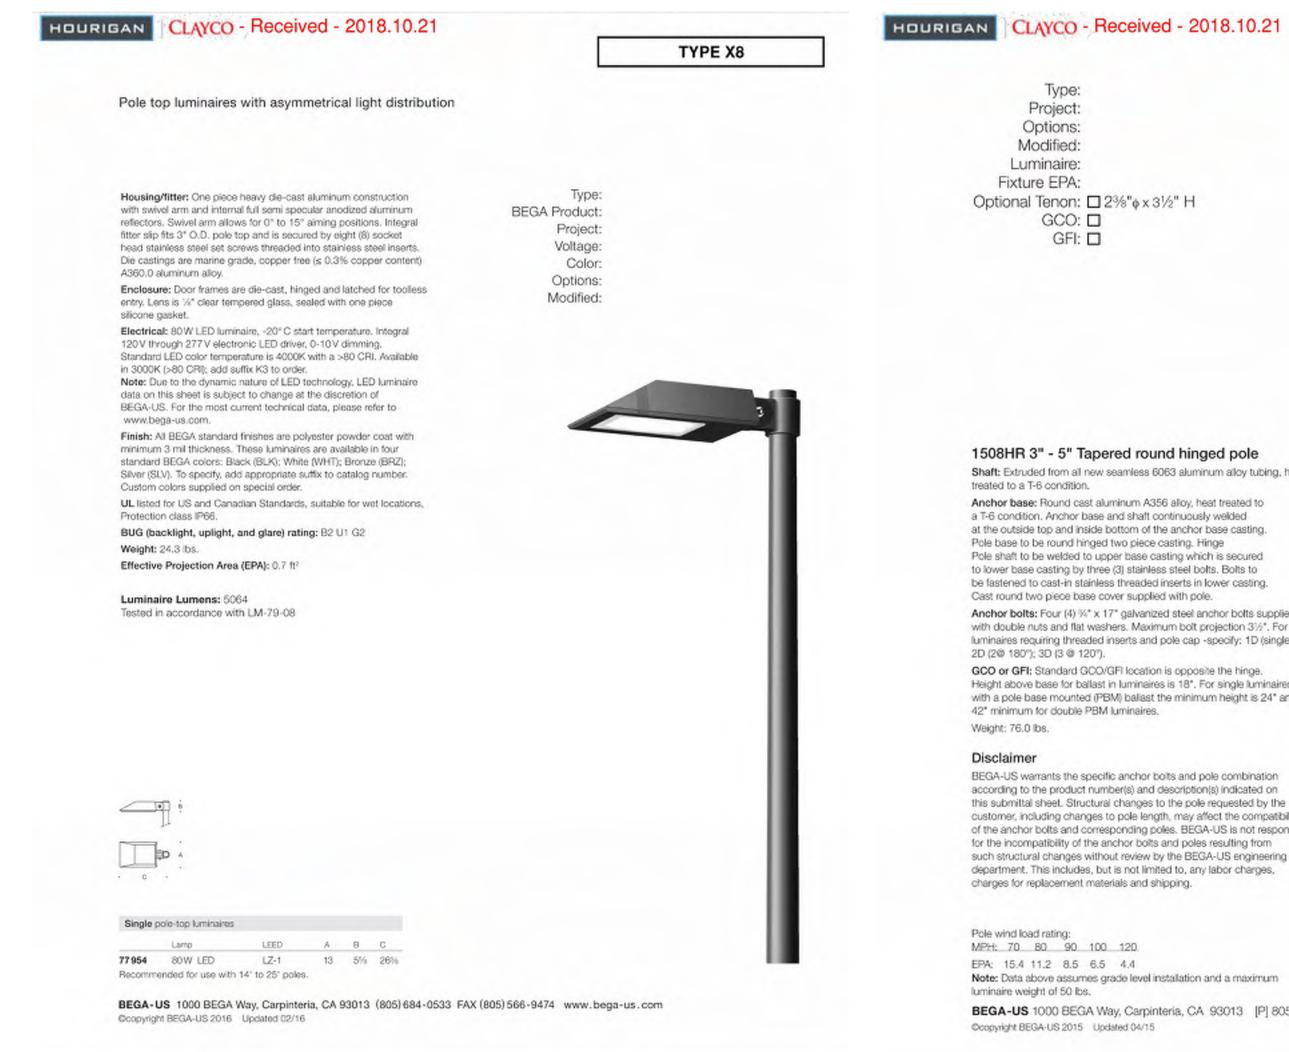

OPTIONAL MURAL

9' EVERGREEN HEDGE

ENCLOSURE 2

— BRICK WALL ENCLOSURE CONCRETE SIDEWALK

GROUNDCOVER & SHRUBS





















Product may be patented. Visit VICTORSTANLEY.COM for details.



ISSUE 03/29/2023 -SUP SUBMITTAL

PROJECT NUMBER

**PARK** 

700 E. CANAL ST,

RICHMOND, VIRGINIA, 23219

REVISION 1 CITY COMMENTS

REVISION 2 CITY COMMENTS

2.220264.0

**CLEAN ENERGY** 

1.20.2023

3.29.2023

Dominion Energy®

WHITING-TURNER

WARNING

THESE DOCUMENTS HAVE BEEN PREPARED BASED ON UNVERIFIED **INFORMATION PREPARED BY OTHERS. USERS MUST FIELD VERIFY EXISTING CONDITIONS WHEN USING THESE** 

DOCUMENTS.

BASKERVILL, P.O. BOX 400, RICHMOND, VA 23218-0400



File Path

SECTION BIKE RACK

9/18/2017 4:51:38 PM

SITE DETAILS









Note: Specifications subject to change without notice.





PEDESTAL POLE WITH PEDESTRIAN SIGNAL HEAD

LIGHT POLE AND TURBINE POLE FINISHES TO MATCH







WARNING THESE DOCUMENTS HAVE BEEN PREPARED BASED ON UNVERIFIED INFORMATION PREPARED BY OTHERS. **USERS MUST FIELD VERIFY EXISTING** CONDITIONS WHEN USING THESE

DOCUMENTS.

BASKERVILL, P.O. BOX 400, RICHMOND, VA 23218-0400

PROJECT NUMBER 2.220264.0

**CLEAN ENERGY PARK** 

1.20.2023

3.29.2023

700 E. CANAL ST, RICHMOND, VIRGINIA, 23219 REVISION 1 CITY COMMENTS REVISION 2 CITY COMMENTS

03/29/2023 -SUP SUBMITTAL

LIGHTING **CUTSHEETS** 

## PLANTING DETAILS

<del>( • )</del>

4" ~ PERFORATED

PLASTIC PIPE WITH

CAP FLUSH WITH

CORRUGATED

MULCH ——



NOT TO SCALE

- 1/2" RUBBER HOSE - NEW

- NO. 12 GAUGE GALVANIZED

TO GRADE AS INDICATED

CUT AND REMOVE THE TOP

HALF OF ANY WIRE BASKETS OR