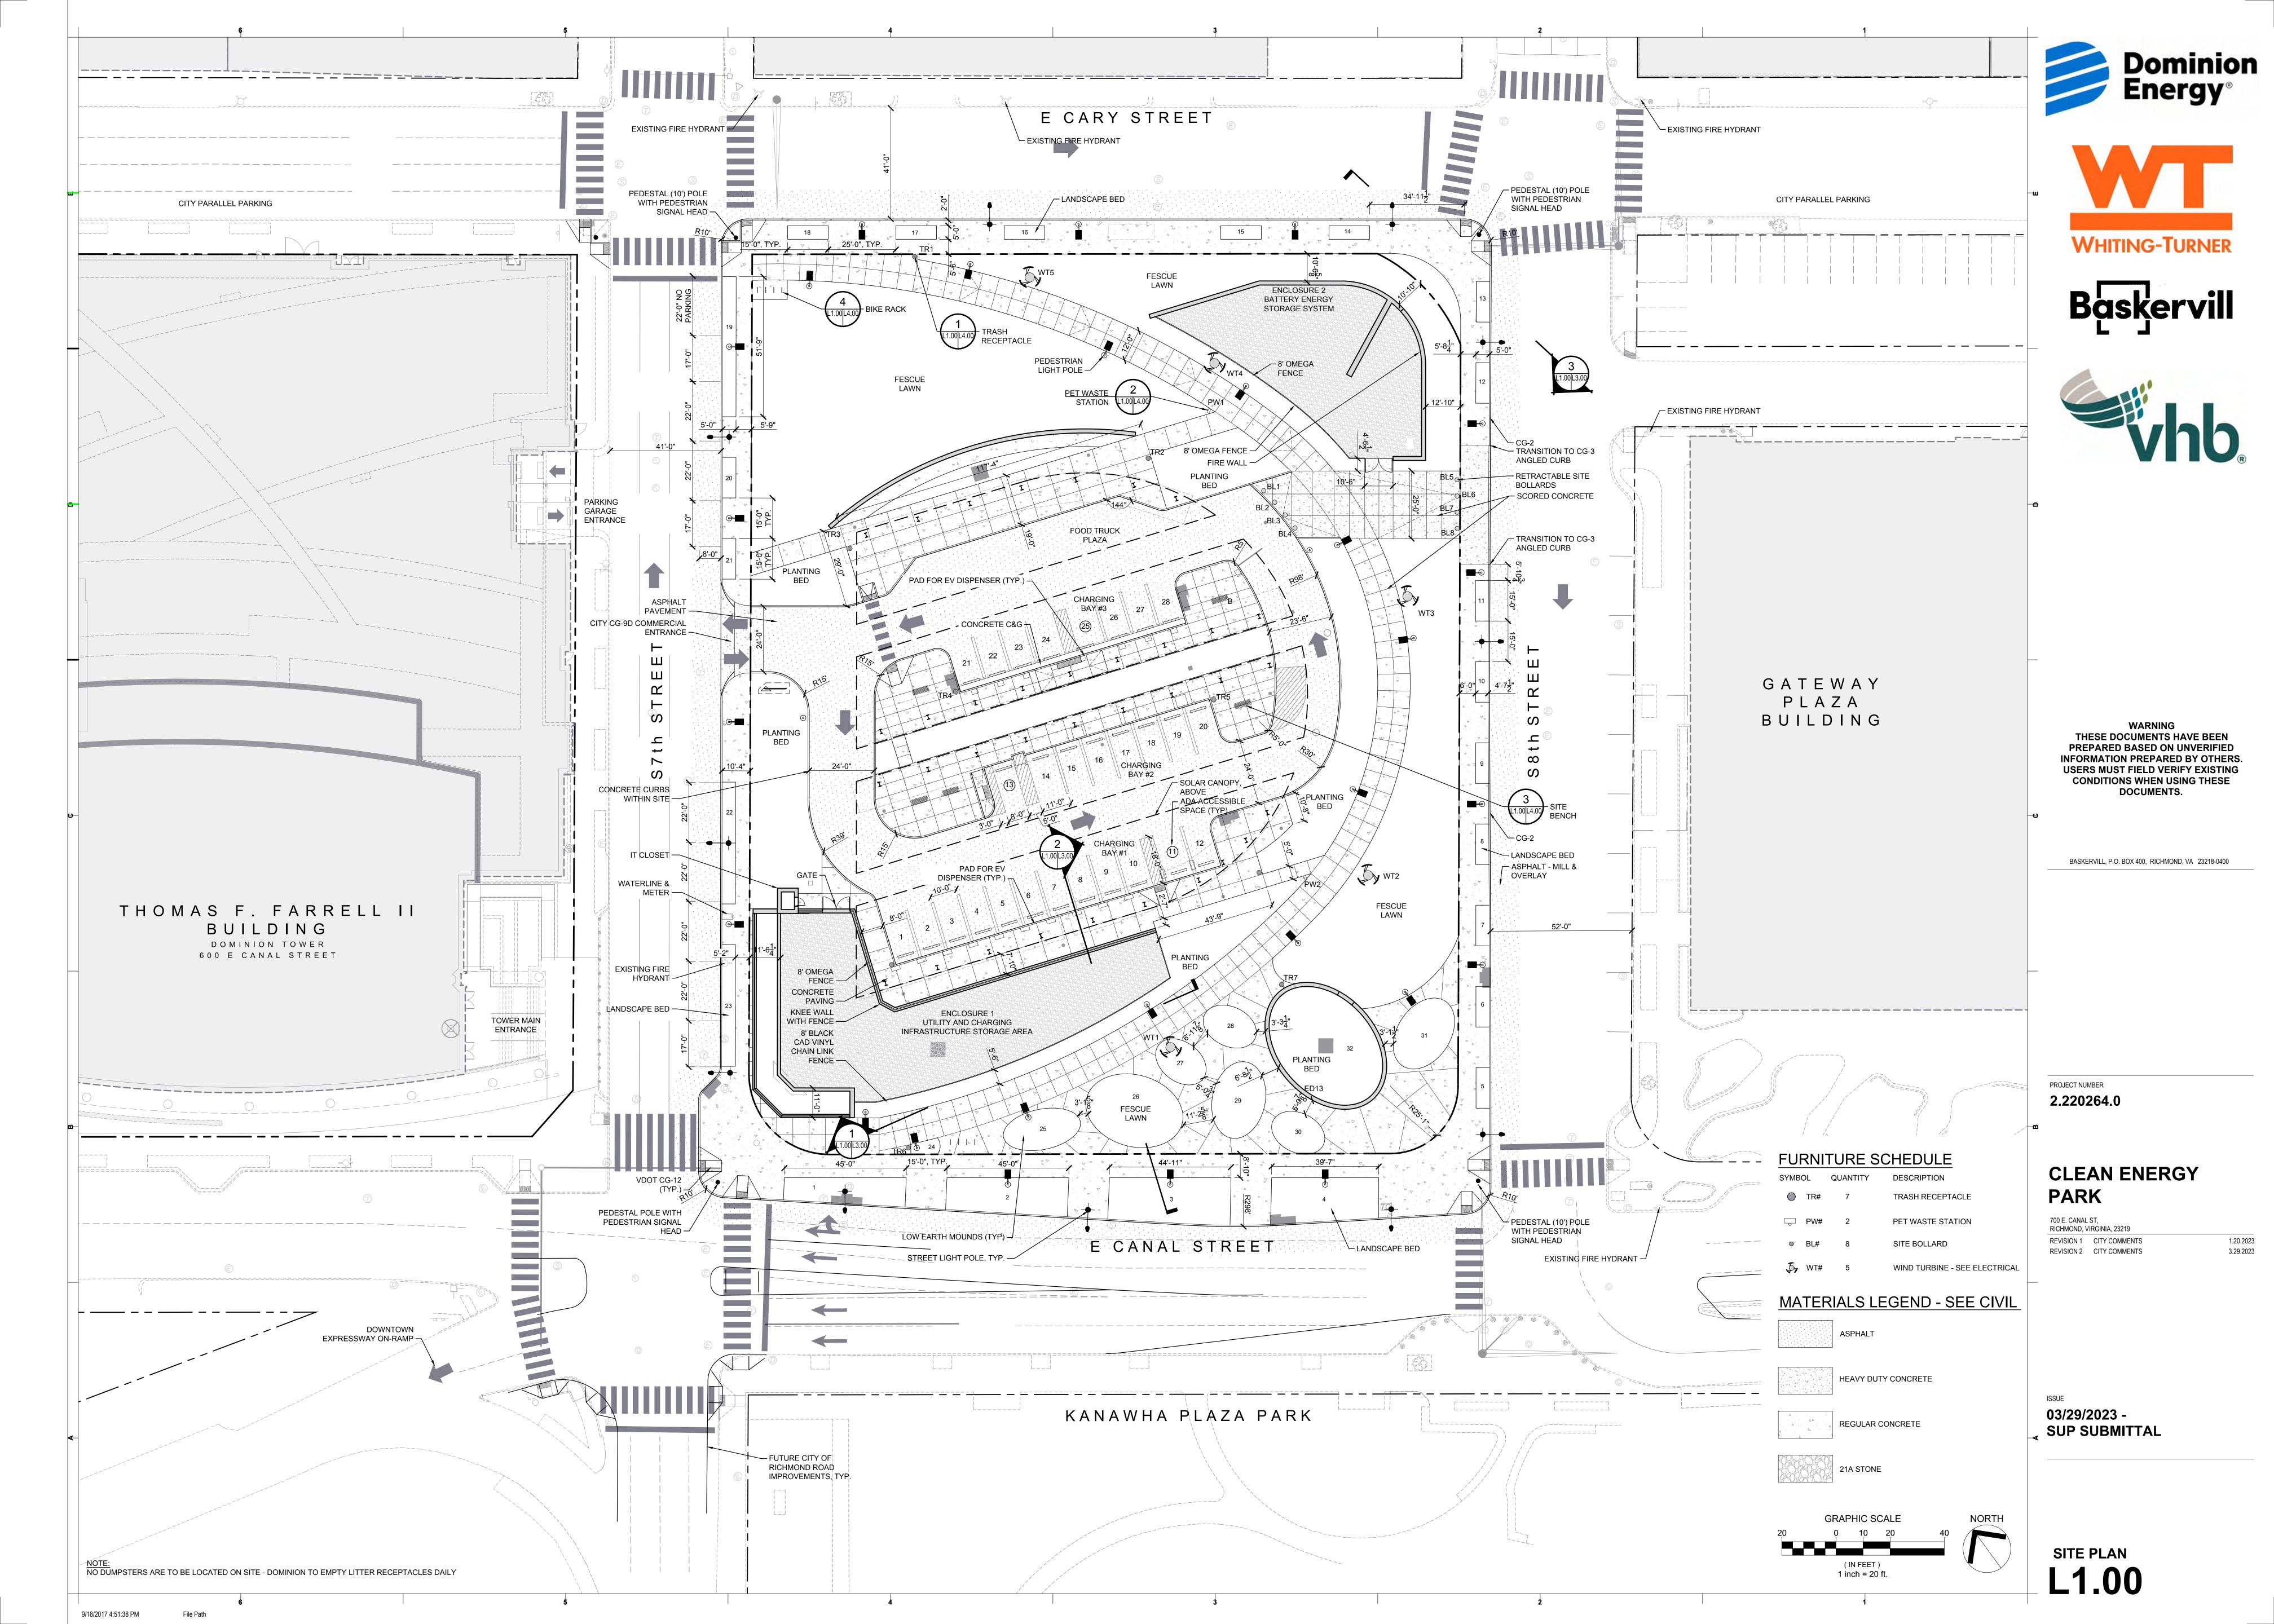

#### § 2. Grant of Special Use Permit.

- (a) Subject to the terms and conditions set forth in this ordinance, the property known as 701 East Cary Street and identified as Tax Parcel No. W000-0018/025 in the 2023 records of the City Assessor, being more particularly described on the survey entitled "ALTA/NSPS Land Title Survey Showing 1.983 Acres of Land Lying South of East Cary Street and East of South 8<sup>th</sup> Street," prepared by Timmons Group, dated May 15, 2019, and last revised December 16, 2019, a copy of which is attached to and made a part of this ordinance, hereinafter referred to as "the Property," is hereby permitted to be used for the purpose of a clean energy park with electric vehicle charging stations, hereinafter referred to as "the Special Use," substantially as shown on the plans entitled "Dominion Clean Energy Park," prepared by Baskervill, and last revised March 29, 2023, hereinafter referred to as "the Plans," a copy of which is attached to and made a part of this ordinance.
- (b) The adoption of this ordinance shall constitute the issuance of a special use permit for the Property. The special use permit shall inure to the benefit of the owner or owners of the fee simple title to the Property as of the date on which this ordinance is adopted and their successors in fee simple title, all of which are hereinafter referred to as "the Owner." The conditions contained in this ordinance shall be binding on the Owner.
- § 3. **Special Terms and Conditions.** This special use permit is conditioned on the following special terms and conditions:
- (a) The Special Use of the Property shall be as a clean energy park with electric vehicle charging stations, substantially as shown on the Plans. Permitted accessory uses to the Special Use shall include not only those permitted by applicable underlying zoning regulations, but also farmer's market and food truck court uses. The location of any food truck court use shall be substantially as shown on the Plans.

- (b) No more than 29 charging stations may be located on the Property.
- (c) All building materials, elevations, and site improvements, including landscaping and walkways, shall be substantially as shown on the Plans.
- (d) The Owner may choose between the two options presented in the Plans labeled "Enclosure 2" on sheet L3.00 and "Enclosure 2 Optional Mural" on sheet L3.01.
  - (e) The Owner may install wind turbines, substantially as shown on the Plans.
- § 4. **Supplemental Terms and Conditions.** This special use permit is conditioned on the following supplemental terms and conditions:
- (a) All required final grading and drainage plans, together with all easements made necessary by such plans, must be approved by the Director of Public Utilities prior to the issuance of the building permit.
- (b) Storm or surface water shall not be allowed to accumulate on the land. The Owner, at its sole cost and expense, shall provide and maintain at all times adequate facilities for the drainage of storm or surface water from the Property so as not to adversely affect or damage any other property or public streets and the use thereof.
- (c) Facilities for the collection of refuse shall be provided in accordance with the requirements of the Director of Public Works. Such facilities shall be located or screened so as not to be visible from adjacent properties and public streets.
- (d) Any encroachments existing, proposed on the Plans or contemplated in the future shall require separate authorization and shall be subject to the applicable provisions of the Code of the City of Richmond (2020), as amended, and all future amendments to such laws.
- (e) In all other respects, the use of the Property shall be in accordance with the applicable underlying zoning regulations.