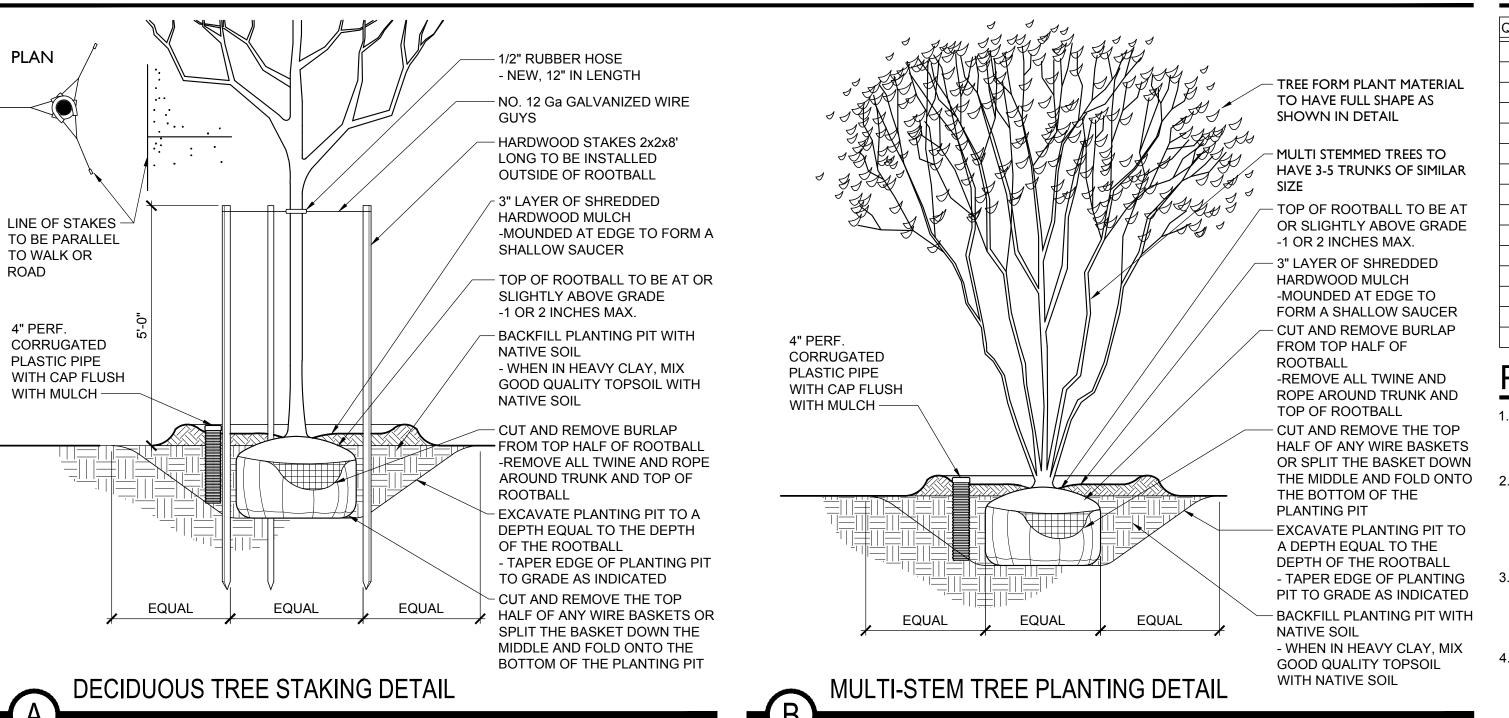

23218-0400



File Path

SECTION BIKE RACK

9/18/2017 4:51:38 PM

SITE DETAILS









Note: Specifications subject to change without notice.





PEDESTAL POLE WITH PEDESTRIAN SIGNAL HEAD

LIGHT POLE AND TURBINE POLE FINISHES TO MATCH







WARNING THESE DOCUMENTS HAVE BEEN PREPARED BASED ON UNVERIFIED INFORMATION PREPARED BY OTHERS. **USERS MUST FIELD VERIFY EXISTING** CONDITIONS WHEN USING THESE

DOCUMENTS.

BASKERVILL, P.O. BOX 400, RICHMOND, VA 23218-0400

PROJECT NUMBER 2.220264.0

**CLEAN ENERGY PARK** 

1.20.2023

3.29.2023

700 E. CANAL ST, RICHMOND, VIRGINIA, 23219 REVISION 1 CITY COMMENTS REVISION 2 CITY COMMENTS

03/29/2023 -SUP SUBMITTAL

LIGHTING **CUTSHEETS** 

## PLANTING DETAILS

<del>( • )</del>

4" ~ PERFORATED

PLASTIC PIPE WITH

CAP FLUSH WITH

CORRUGATED

MULCH ——



NOT TO SCALE

- 1/2" RUBBER HOSE - NEW

- NO. 12 GAUGE GALVANIZED

TO GRADE AS INDICATED

CUT AND REMOVE THE TOP

HALF OF ANY WIRE BASKETS OR

SPLIT THE BASKET DOWN THE

BOTTOM OF THE PLANTING PIT.

NOT TO SCALE

MIDDLE AND FOLD ONTO THE

 PLACE ROOTBALL ON UNDISTURBED SOIL

-12" LONG MIN.

#### WIRE GUYS HARDWOOD STAKES 2x2x8' LONG TO BE INSTALLED **NO STAKING** OUTSIDE OF ROOTBALL REQUIRED 3" LAYER OF SHREDDED TREES UNDER 6' HARDWOOD MULCH MOUNDED AT EDGE TO FORM A SHALLOW TOP OF ROOTBALL TO BE AT OR SLIGHTLY ABOVE GRADE -1 OR 2 INCHES MAXIMUM CUT AND REMOVE BURLAP FROM TOP HALF OF ROOTBALL -REMOVE ALL TWINE AND ROPE AROUND TRUNK AND TOP OF BACKFILL PLANTING PIT WITH NATIVE SOIL -EXCEPT IN AREAS OF HEAVY CLAY, ADD GOOD QUALITY TOPSOIL TO NATIVE SOIL - EXCAVATE PLANTING PIT TO A DEPTH E