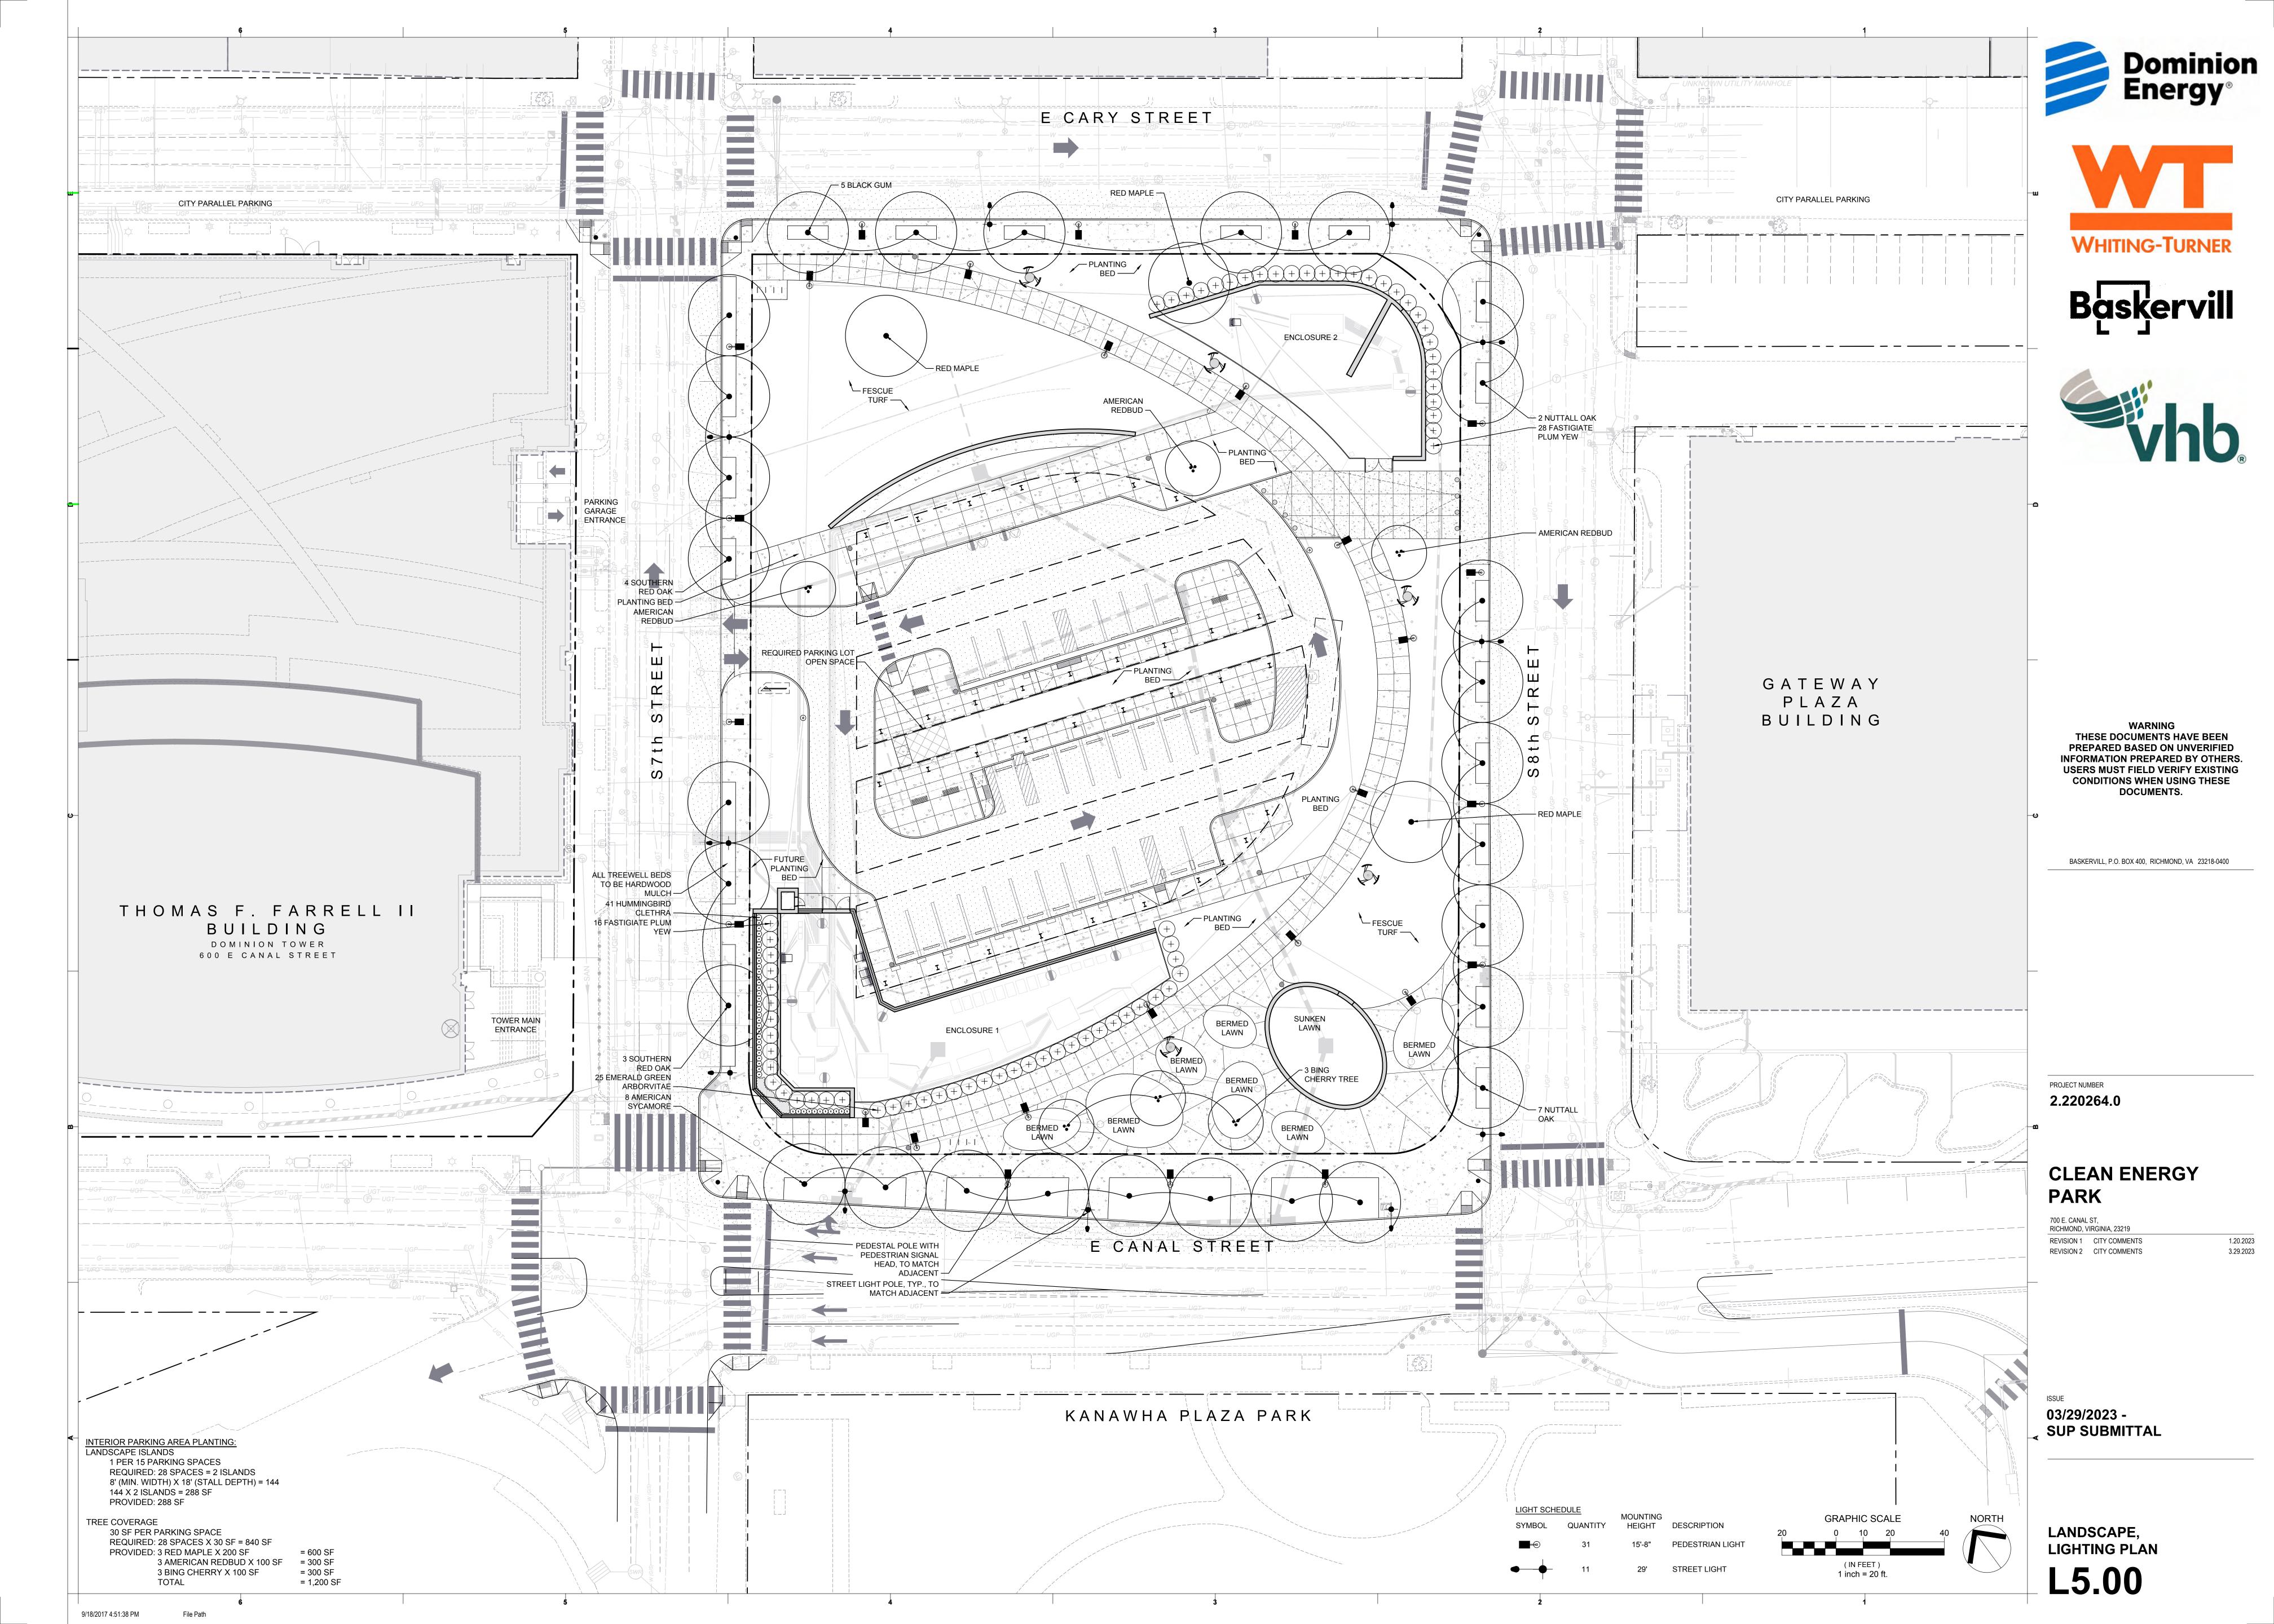

#### § 2. Grant of Special Use Permit.

- (a) Subject to the terms and conditions set forth in this ordinance, the property known as 701 East Cary Street and identified as Tax Parcel No. W000-0018/025 in the 2023 records of the City Assessor, being more particularly described on the survey entitled "ALTA/NSPS Land Title Survey Showing 1.983 Acres of Land Lying South of East Cary Street and East of South 8<sup>th</sup> Street," prepared by Timmons Group, dated May 15, 2019, and last revised December 16, 2019, a copy of which is attached to and made a part of this ordinance, hereinafter referred to as "the Property," is hereby permitted to be used for the purpose of a clean energy park with electric vehicle charging stations, hereinafter referred to as "the Special Use," substantially as shown on the plans entitled "Dominion Clean Energy Park," prepared by Baskervill, and last revised March 29, 2023, hereinafter referred to as "the Plans," a copy of which is attached to and made a part of this ordinance.
- (b) The adoption of this ordinance shall constitute the issuance of a special use permit for the Property. The special use permit shall inure to the benefit of the owner or owners of the fee simple title to the Property as of the date on which this ordinance is adopted and their successors in fee simple title, all of which are hereinafter referred to as "the Owner." The conditions contained in this ordinance shall be binding on the Owner.
- § 3. **Special Terms and Conditions.** This special use permit is conditioned on the following special terms and conditions:
- (a) The Special Use of the Property shall be as a clean energy park with electric vehicle charging stations, substantially as shown on the Plans. Permitted accessory uses to the Special Use shall include not only those permitted by applicable underlying zoning regulations, but also farmer's market and food truck court uses. The location of any food truck court use shall be substantially as shown on the Plans.

- (b) No more than 29 charging stations may be located on the Property.
- (c) All building materials, elevations, and site improvements, including landscaping and walkways, shall be substantially as shown on the Plans.
- (d) The Owner may choose between the two options presented in the Plans labeled "Enclosure 2" on sheet L3.00 and "Enclosure 2 Optional Mural" on sheet L3.01.
  - (e) The Owner may install wind turbines, substantially as shown on the Plans.
- § 4. **Supplemental Terms and Conditions.** This special use permit is conditioned on the following supplemental terms and conditions:
- (a) All required final grading and drainage plans, together with all easements made necessary by such plans, must be approved by the Director of Public Utilities prior to the issuance of the building permit.
- (b) Storm or surface water shall not be allowed to accumulate on the land. The Owner, at its sole cost and expense, shall provide and maintain at all times adequate facilities for the drainage of storm or surface water from the Property so as not to adversely affect or damage any other property or public streets and the use thereof.
- (c) Facilities for the collection of refuse shall be provided in accordance with the requirements of the Director of Public Works. Such facilities shall be located or screened so as not to be visible from adjacent properties and public streets.
- (d) Any encroachments existing, proposed on the Plans or contemplated in the future shall require separate authorization and shall be subject to the applicable provisions of the Code of the City of Richmond (2020), as amended, and all future amendments to such laws.
- (e) In all other respects, the use of the Property shall be in accordance with the applicable underlying zoning regulations.