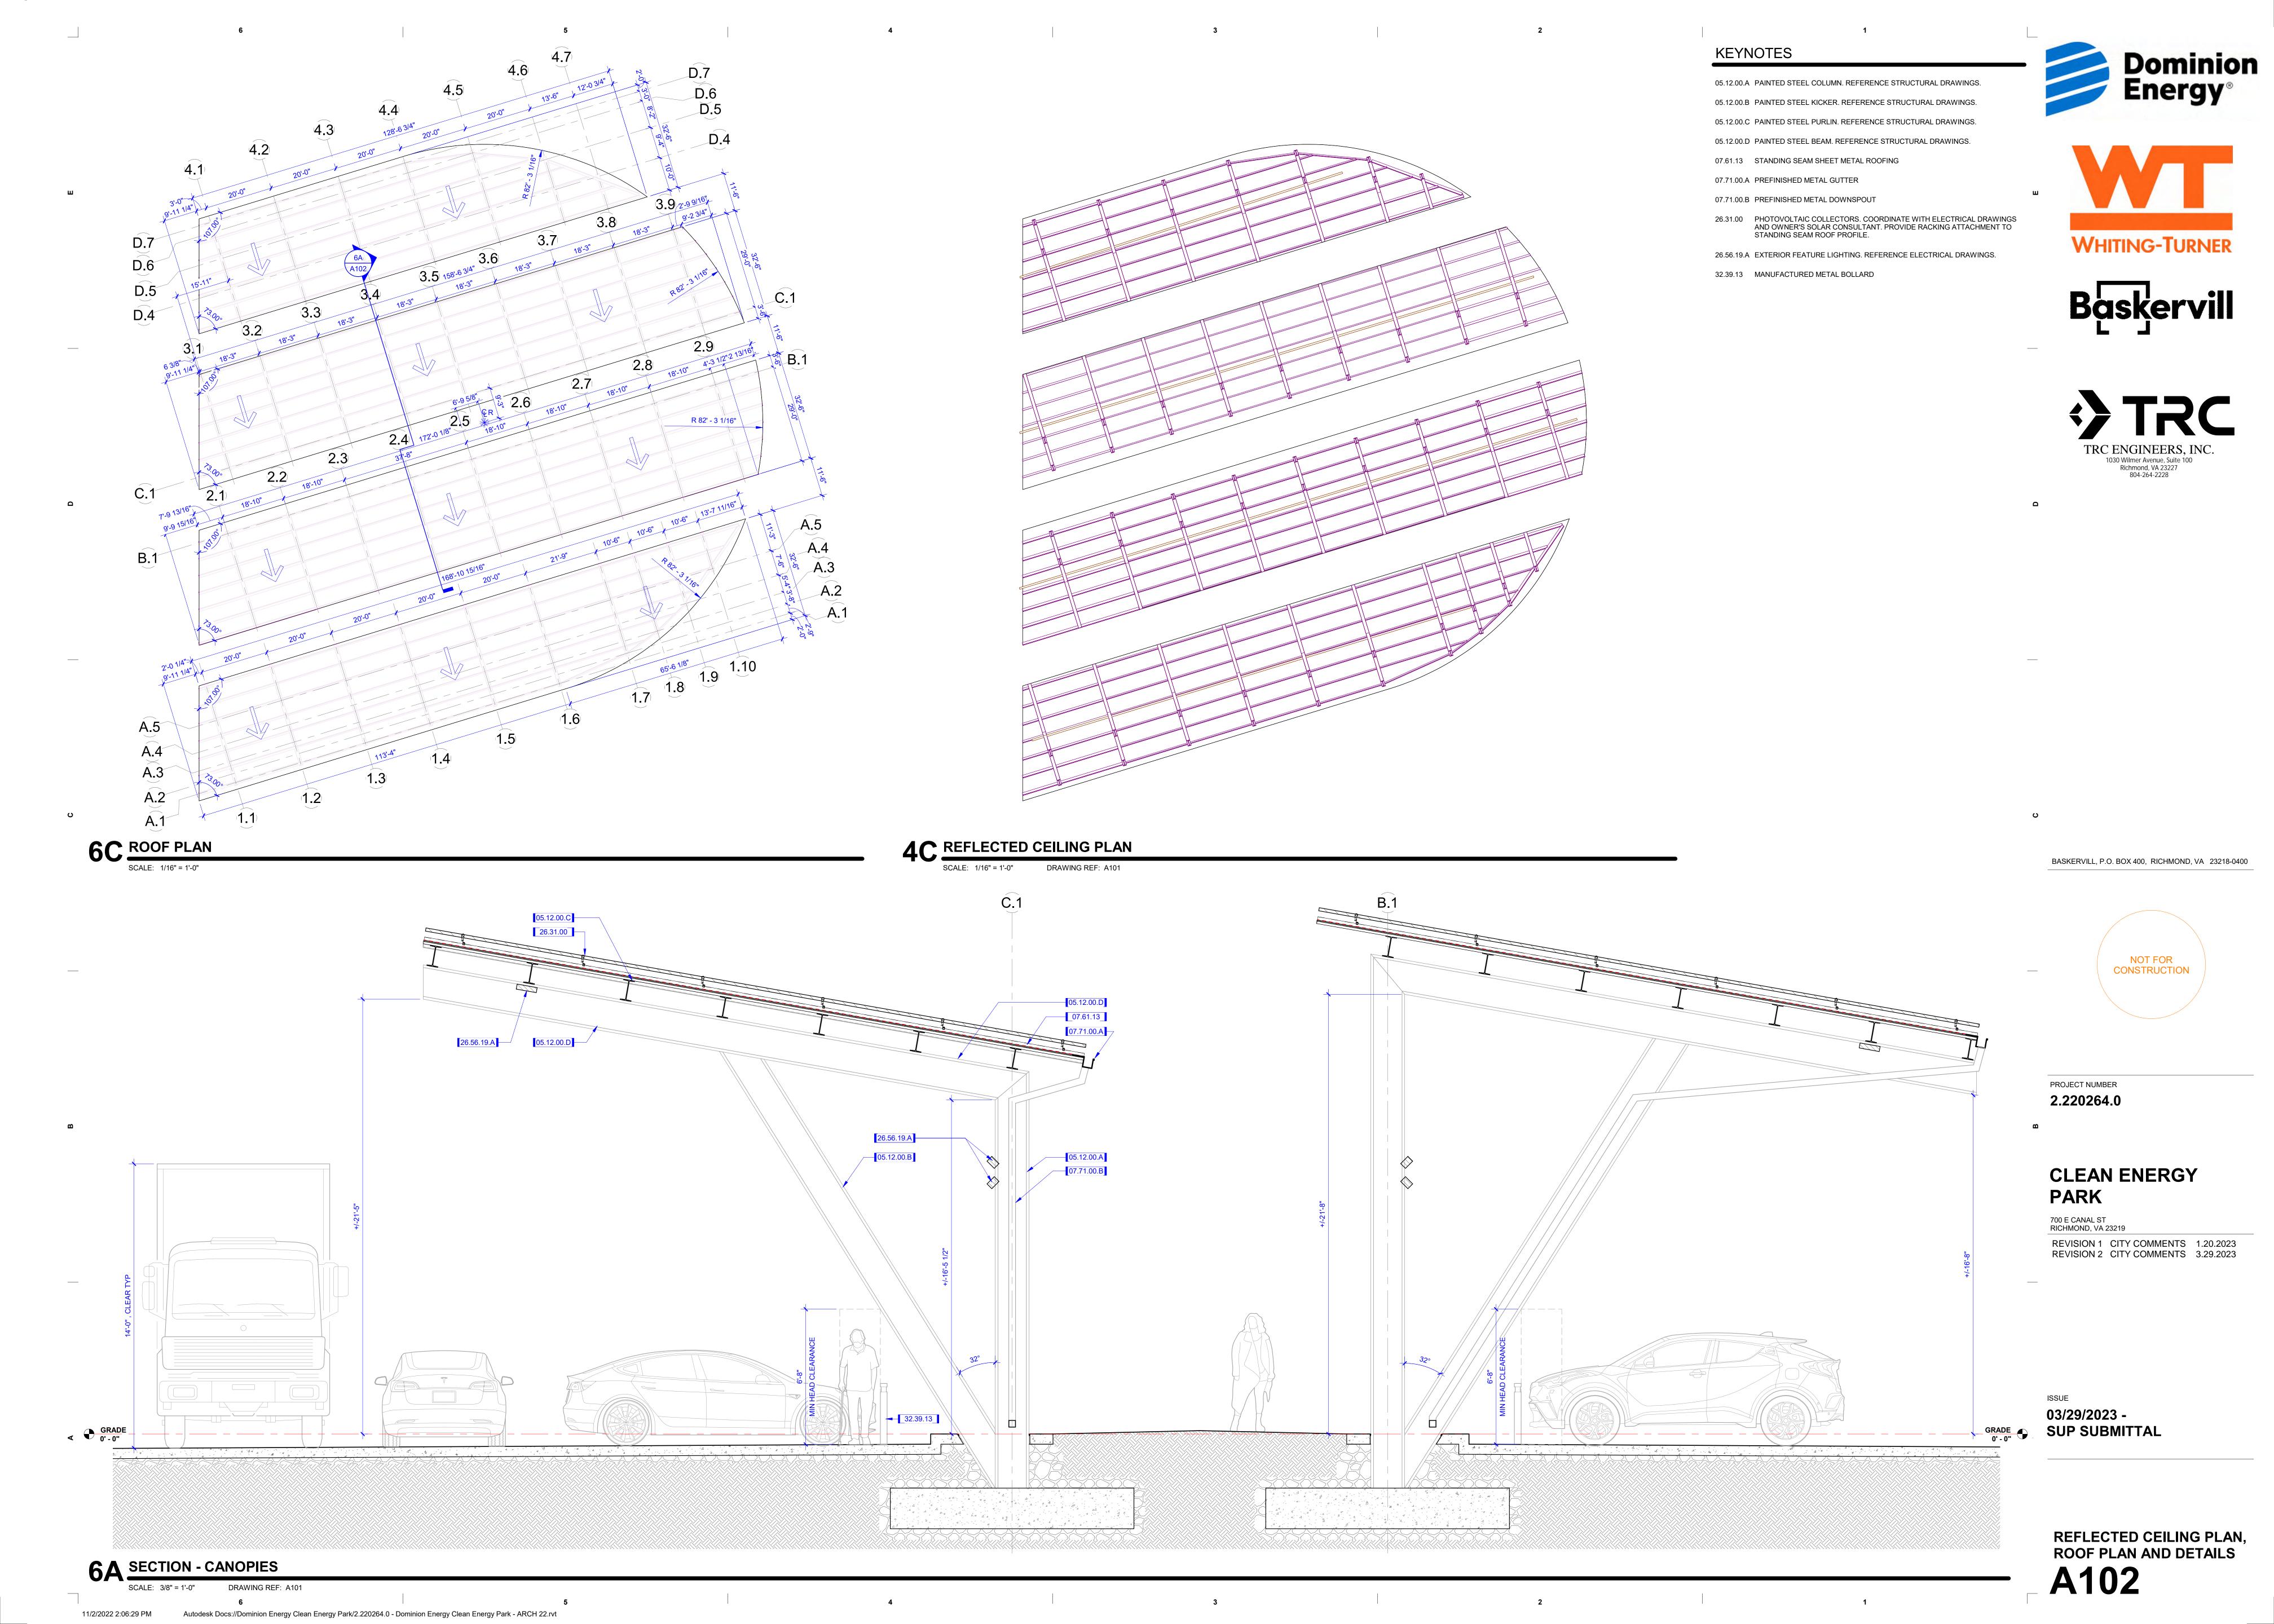

#### § 2. Grant of Special Use Permit.

- (a) Subject to the terms and conditions set forth in this ordinance, the property known as 701 East Cary Street and identified as Tax Parcel No. W000-0018/025 in the 2023 records of the City Assessor, being more particularly described on the survey entitled "ALTA/NSPS Land Title Survey Showing 1.983 Acres of Land Lying South of East Cary Street and East of South 8<sup>th</sup> Street," prepared by Timmons Group, dated May 15, 2019, and last revised December 16, 2019, a copy of which is attached to and made a part of this ordinance, hereinafter referred to as "the Property," is hereby permitted to be used for the purpose of a clean energy park with electric vehicle charging stations, hereinafter referred to as "the Special Use," substantially as shown on the plans entitled "Dominion Clean Energy Park," prepared by Baskervill, and last revised March 29, 2023, hereinafter referred to as "the Plans," a copy of which is attached to and made a part of this ordinance.
- (b) The adoption of this ordinance shall constitute the issuance of a special use permit for the Property. The special use permit shall inure to the benefit of the owner or owners of the fee simple title to the Property as of the date on which this ordinance is adopted and their successors in fee simple title, all of which are hereinafter referred to as "the Owner." The conditions contained in this ordinance shall be binding on the Owner.
- § 3. **Special Terms and Conditions.** This special use permit is conditioned on the following special terms and conditions:
- (a) The Special Use of the Property shall be as a clean energy park with electric vehicle charging stations, substantially as shown on the Plans. Permitted accessory uses to the Special Use shall include not only those permitted by applicable underlying zoning regulations, but also farmer's market and food truck court uses. The location of any food truck court use shall be substantially as shown on the Plans.

- (b) No more than 29 charging stations may be located on the Property.
- (c) All building materials, elevations, and site improvements, including landscaping and walkways, shall be substantially as shown on the Plans.
- (d) The Owner may choose between the two options presented in the Plans labeled "Enclosure 2" on sheet L3.00 and "Enclosure 2 Optional Mural" on sheet L3.01.
  - (e) The Owner may install wind turbines, substantially as shown on the Plans.
- § 4. **Supplemental Terms and Conditions.** This special use permit is conditioned on the following supplemental terms and conditions:
- (a) All required final grading and drainage plans, together with all easements made necessary by such plans, must be approved by the Director of Public Utilities prior to the issuance of the building permit.
- (b) Storm or surface water shall not be allowed to accumulate on the land. The Owner, at its sole cost and expense, shall provide and maintain at all times adequate facilities for the drainage of storm or surface water from the Property so as not to adversely affect or damage any other property or public streets and the use thereof.
- (c) Facilities for the collection of refuse shall be provided in accordance with the requirements of the Director of Public Works. Such facilities shall be located or screened so as not to be visible from adjacent properties and public streets.
- (d) Any encroachments existing, proposed on the Plans or contemplated in the future shall require separate authorization and shall be subject to the applicable provisions of the Code of the City of Richmond (2020), as amended, and all future amendments to such laws.
- (e) In all other respects, the use of the Property shall be in accordance with the applicable underlying zoning regulations.