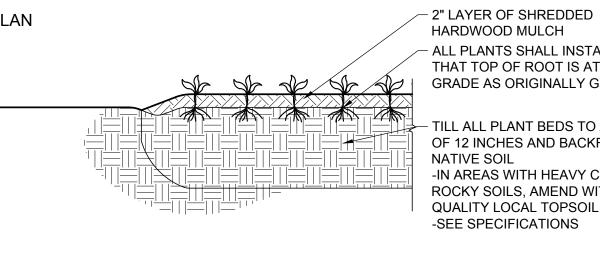

#### § 2. Grant of Special Use Permit.

- (a) Subject to the terms and conditions set forth in this ordinance, the property known as 701 East Cary Street and identified as Tax Parcel No. W000-0018/025 in the 2023 records of the City Assessor, being more particularly described on the survey entitled "ALTA/NSPS Land Title Survey Showing 1.983 Acres of Land Lying South of East Cary Street and East of South 8<sup>th</sup> Street," prepared by Timmons Group, dated May 15, 2019, and last revised December 16, 2019, a copy of which is attached to and made a part of this ordinance, hereinafter referred to as "the Property," is hereby permitted to be used for the purpose of a clean energy park with electric vehicle charging stations, hereinafter referred to as "the Special Use," substantially as shown on the plans entitled "Dominion Clean Energy Park," prepared by Baskervill, and last revised March 29, 2023, hereinafter referred to as "the Plans," a copy of which is attached to and made a part of this ordinance.
- (b) The adoption of this ordinance shall constitute the issuance of a special use permit for the Property. The special use permit shall inure to the benefit of the owner or owners of the fee simple title to the Property as of the date on which this ordinance is adopted and their successors in fee simple title, all of which are hereinafter referred to as "the Owner." The conditions contained in this ordinance shall be binding on the Owner.
- § 3. **Special Terms and Conditions.** This special use permit is conditioned on the following special terms and conditions:
- (a) The Special Use of the Property shall be as a clean energy park with electric vehicle charging stations, substantially as shown on the Plans. Permitted accessory uses to the Special Use shall include not only those permitted by applicable underlying zoning regulations, but also farmer's market and food truck court uses. The location of any food truck court use shall be substantially as shown on the Plans.