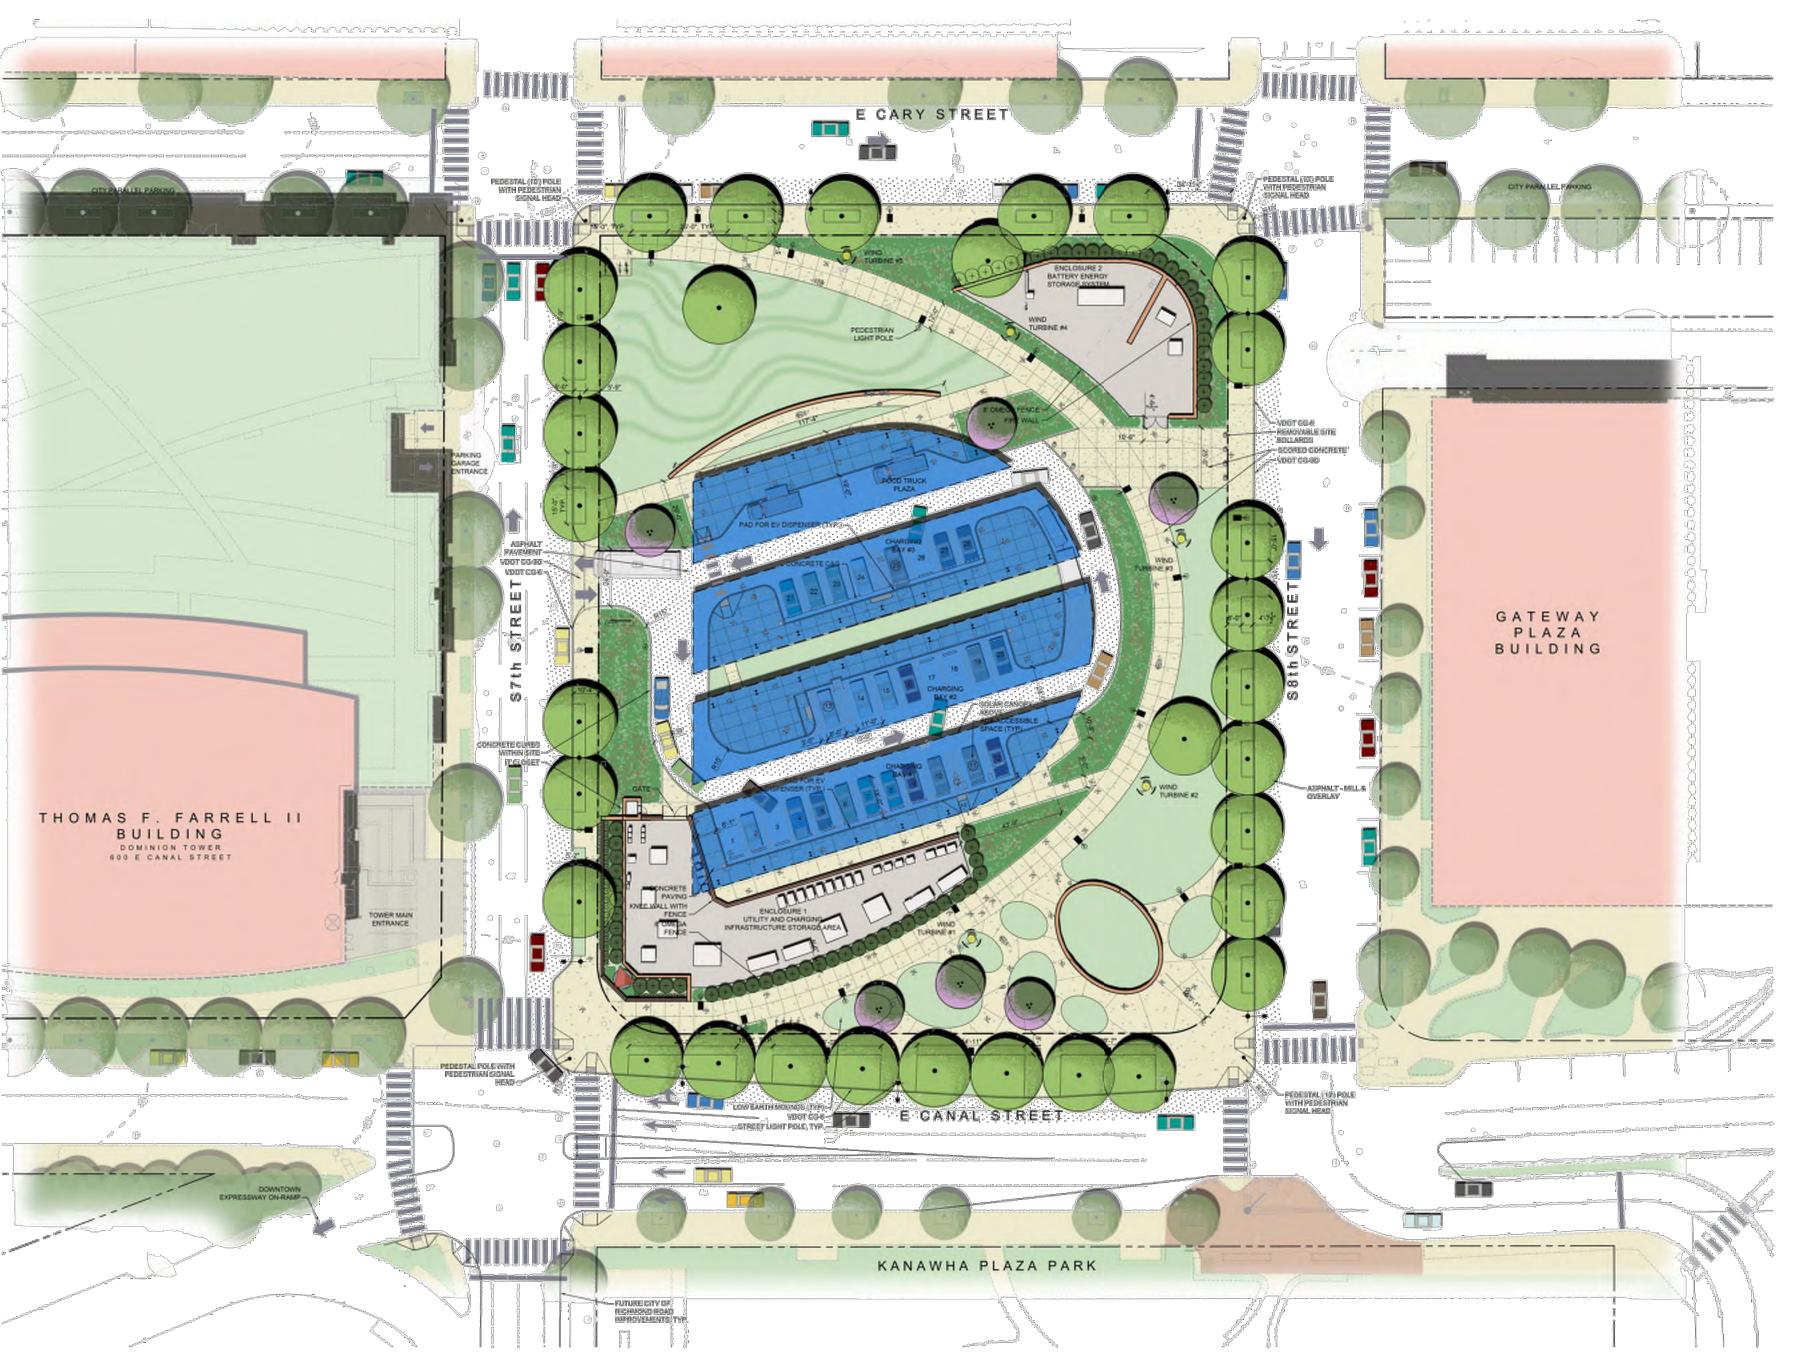

#### § 2. Grant of Special Use Permit.

- (a) Subject to the terms and conditions set forth in this ordinance, the property known as 701 East Cary Street and identified as Tax Parcel No. W000-0018/025 in the 2023 records of the City Assessor, being more particularly described on the survey entitled "ALTA/NSPS Land Title Survey Showing 1.983 Acres of Land Lying South of East Cary Street and East of South 8<sup>th</sup> Street," prepared by Timmons Group, dated May 15, 2019, and last revised December 16, 2019, a copy of which is attached to and made a part of this ordinance, hereinafter referred to as "the Property," is hereby permitted to be used for the purpose of a clean energy park with electric vehicle charging stations, hereinafter referred to as "the Special Use," substantially as shown on the plans entitled "Dominion Clean Energy Park," prepared by Baskervill, and last revised March 29, 2023, hereinafter referred to as "the Plans," a copy of which is attached to and made a part of this ordinance.
- (b) The adoption of this ordinance shall constitute the issuance of a special use permit for the Property. The special use permit shall inure to the benefit of the owner or owners of the fee simple title to the Property as of the date on which this ordinance is adopted and their successors in fee simple title, all of which are hereinafter referred to as "the Owner." The conditions contained in this ordinance shall be binding on the Owner.
- § 3. **Special Terms and Conditions.** This special use permit is conditioned on the following special terms and conditions:
- (a) The Special Use of the Property shall be as a clean energy park with electric vehicle charging stations, substantially as shown on the Plans. Permitted accessory uses to the Special Use shall include not only those permitted by applicable underlying zoning regulations, but also farmer's market and food truck court uses. The location of any food truck court use shall be substantially as shown on the Plans.

- (b) No more than 29 charging stations may be located on the Property.
- (c) All building materials, elevations, and site improvements, including landscaping and walkways, shall be substantially as shown on the Plans.
- (d) The Owner may choose between the two options presented in the Plans labeled "Enclosure 2" on sheet L3.00 and "Enclosure 2 Optional Mural" on sheet L3.01.
  - (e) The Owner may install wind turbines, substantially as shown on the Plans.
- § 4. **Supplemental Terms and Conditions.** This special use permit is conditioned on the following supplemental terms and conditions:
- (a) All required final grading and drainage plans, together with all easements made necessary by such plans, must be approved by the Director of Public Utilities prior to the issuance of the building permit.
- (b) Storm or surface water shall not be allowed to accumulate on the land. The Owner, at its sole cost and expense, shall provide and maintain at all times adequate facilities for the drainage of storm or surface water from the Property so as not to adversely affect or damage any other property or public streets and the use thereof.
- (c) Facilities for the collection of refuse shall be provided in accordance with the requirements of the Director of Public Works. Such facilities shall be located or screened so as not to be visible from adjacent properties and public streets.
- (d) Any encroachments existing, proposed on the Plans or contemplated in the future shall require separate authorization and shall be subject to the applicable provisions of the Code of the City of Richmond (2020), as amended, and all future amendments to such laws.
- (e) In all other respects, the use of the Property shall be in accordance with the applicable underlying zoning regulations.