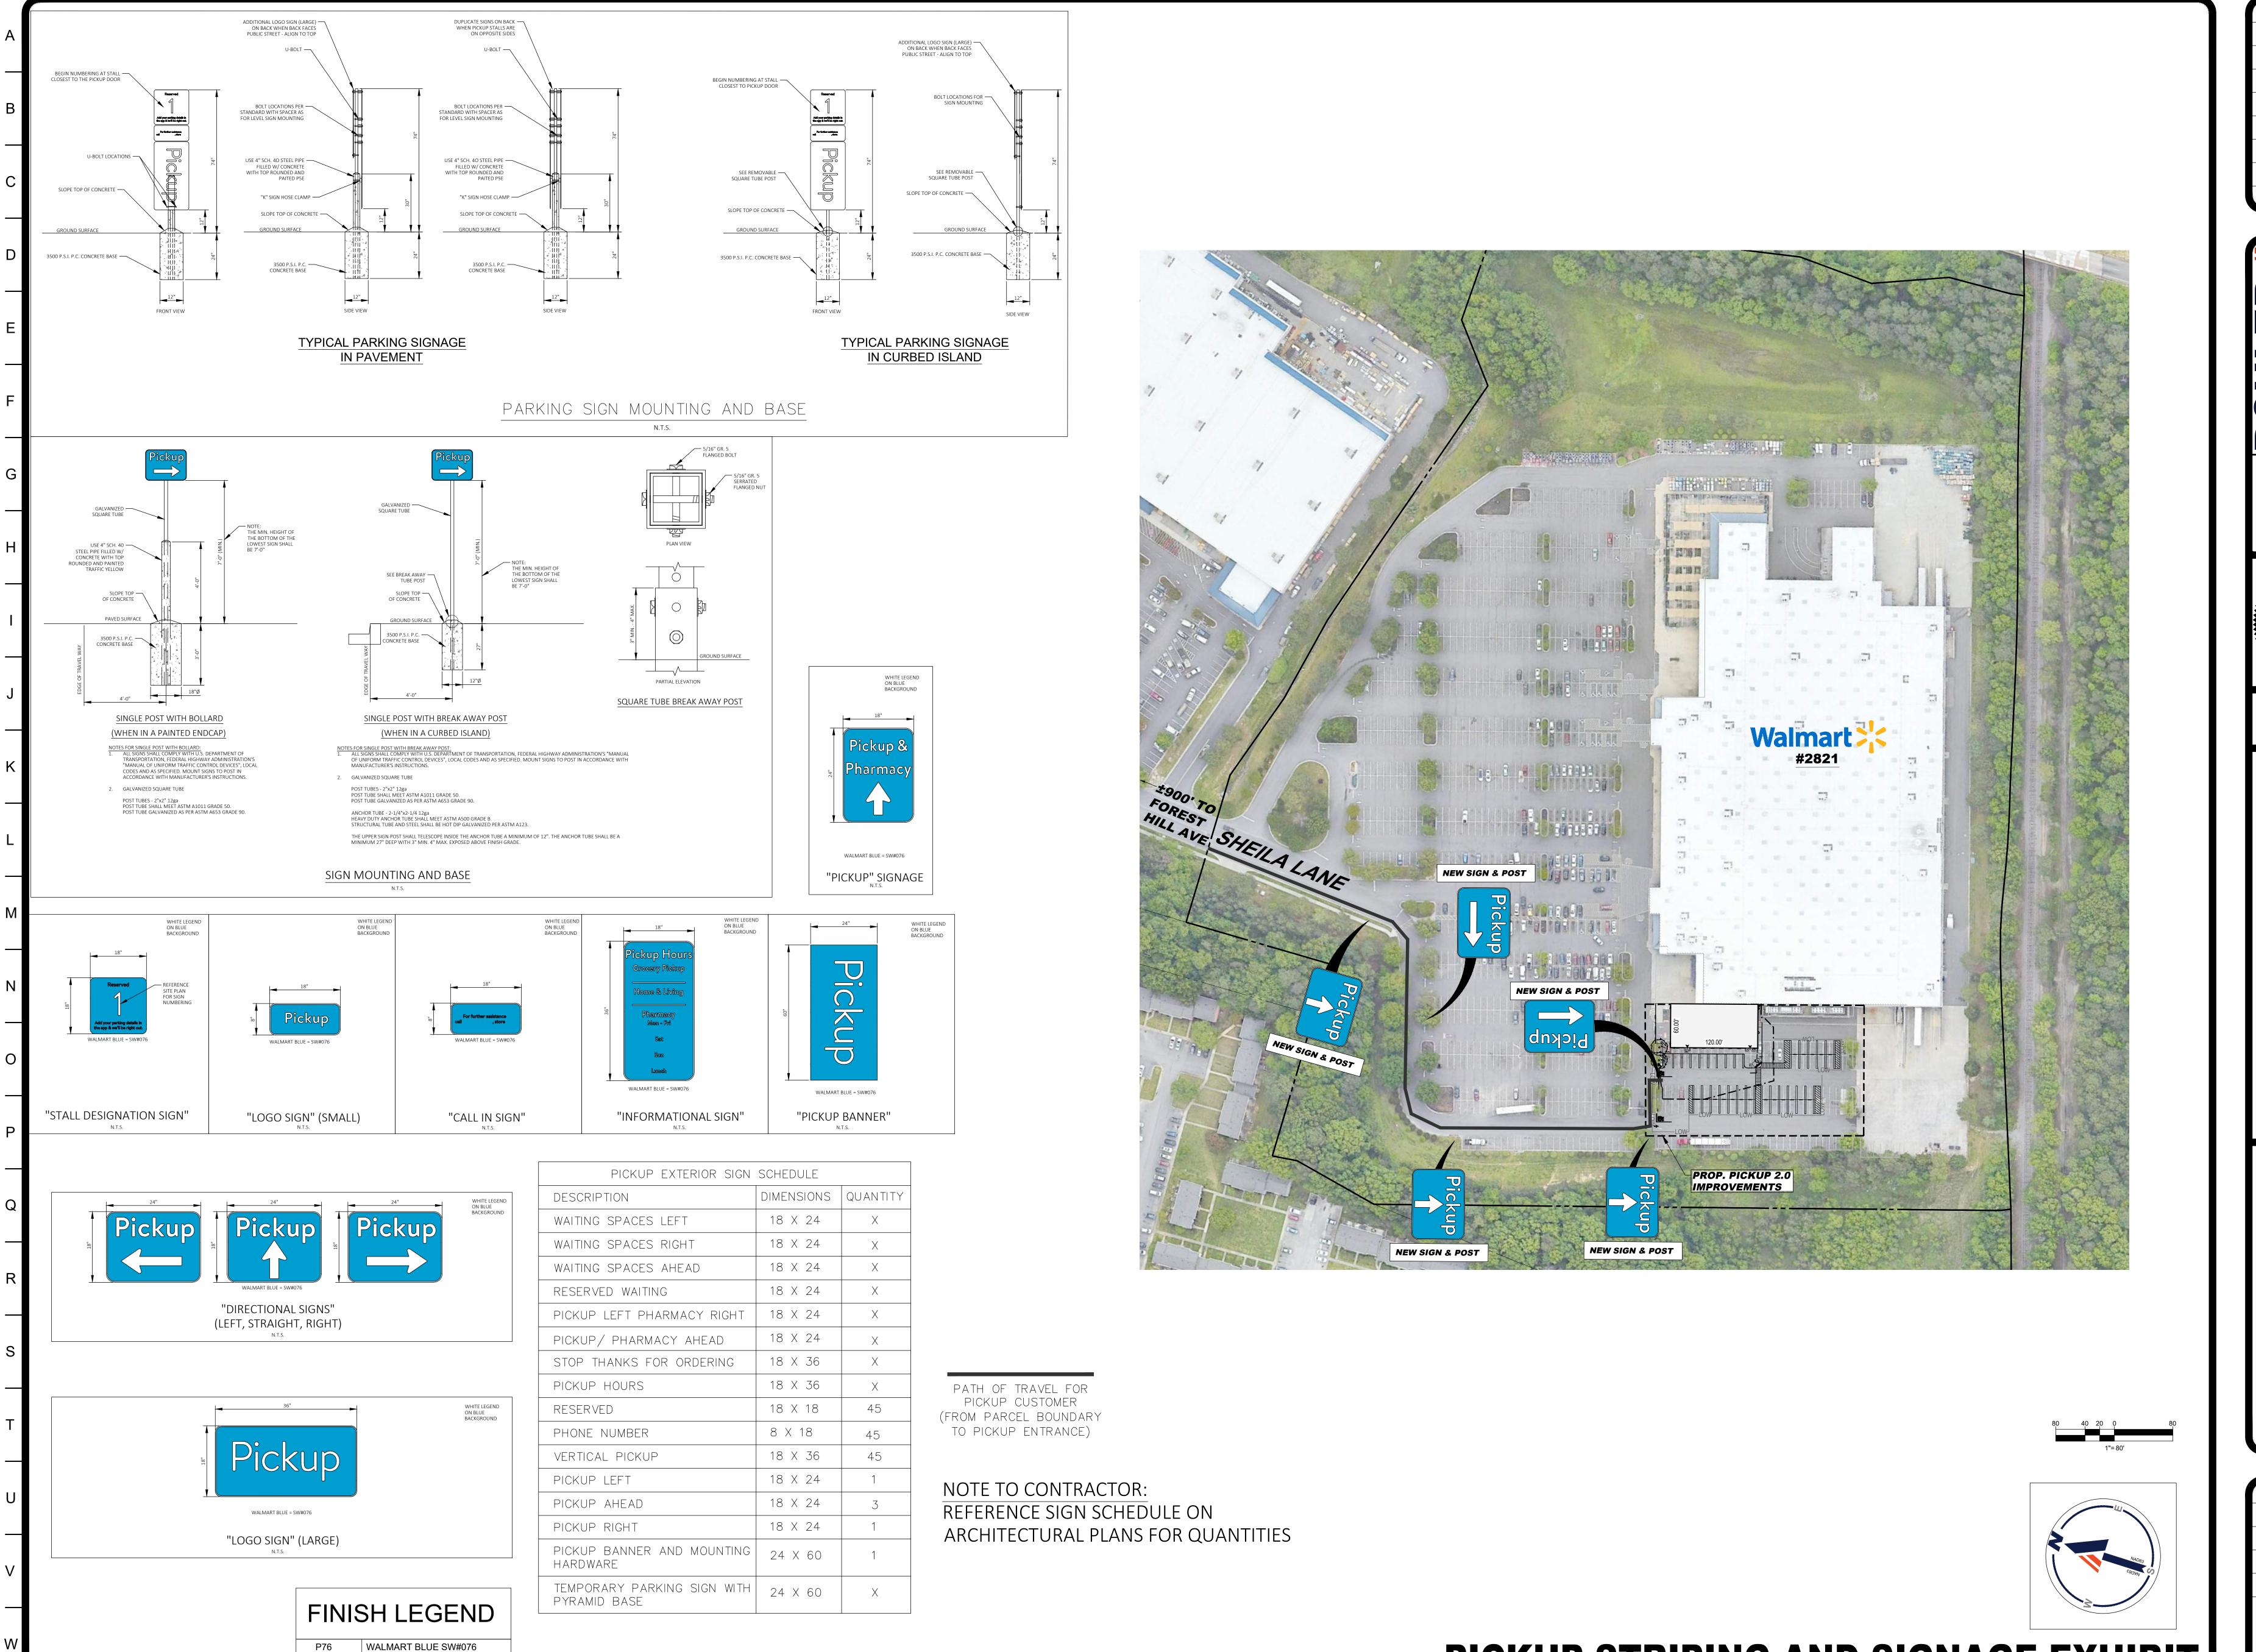

| SHEET INDEX                          |                  |  |
|--------------------------------------|------------------|--|
| SHEET TITLE                          | SHEET<br>NUMBERS |  |
| COVER SHEET                          | C-1              |  |
| GENERAL NOTES                        | C-2              |  |
| GENERAL NOTES AND LEGEND             | C-3              |  |
| ALTA/NSPS LAND TITLE SURVEY          | C-4              |  |
| PICKUP STRIPING AND SIGNAGE EXHIBIT  | C-5              |  |
| DEMOLITION AND SITE PLAN             | C-6              |  |
| GRADING AND UTILITY PLAN             | C-7              |  |
| EROSION AND SEDIMENT CONTROL PLAN    | C-8              |  |
| EROSION AND SEDIMENT CONTROL NOTES   | C-9              |  |
| EROSION AND SEDIMENT CONTROL DETAILS | C-10             |  |
| STORMWATER MANAGEMENT PLAN           | C-11A - C-11B    |  |
| CONSTRUCTION DETAILS                 | C-12 - C-13      |  |
| SPECIFICATIONS SHEET                 | C-14 - C-15      |  |