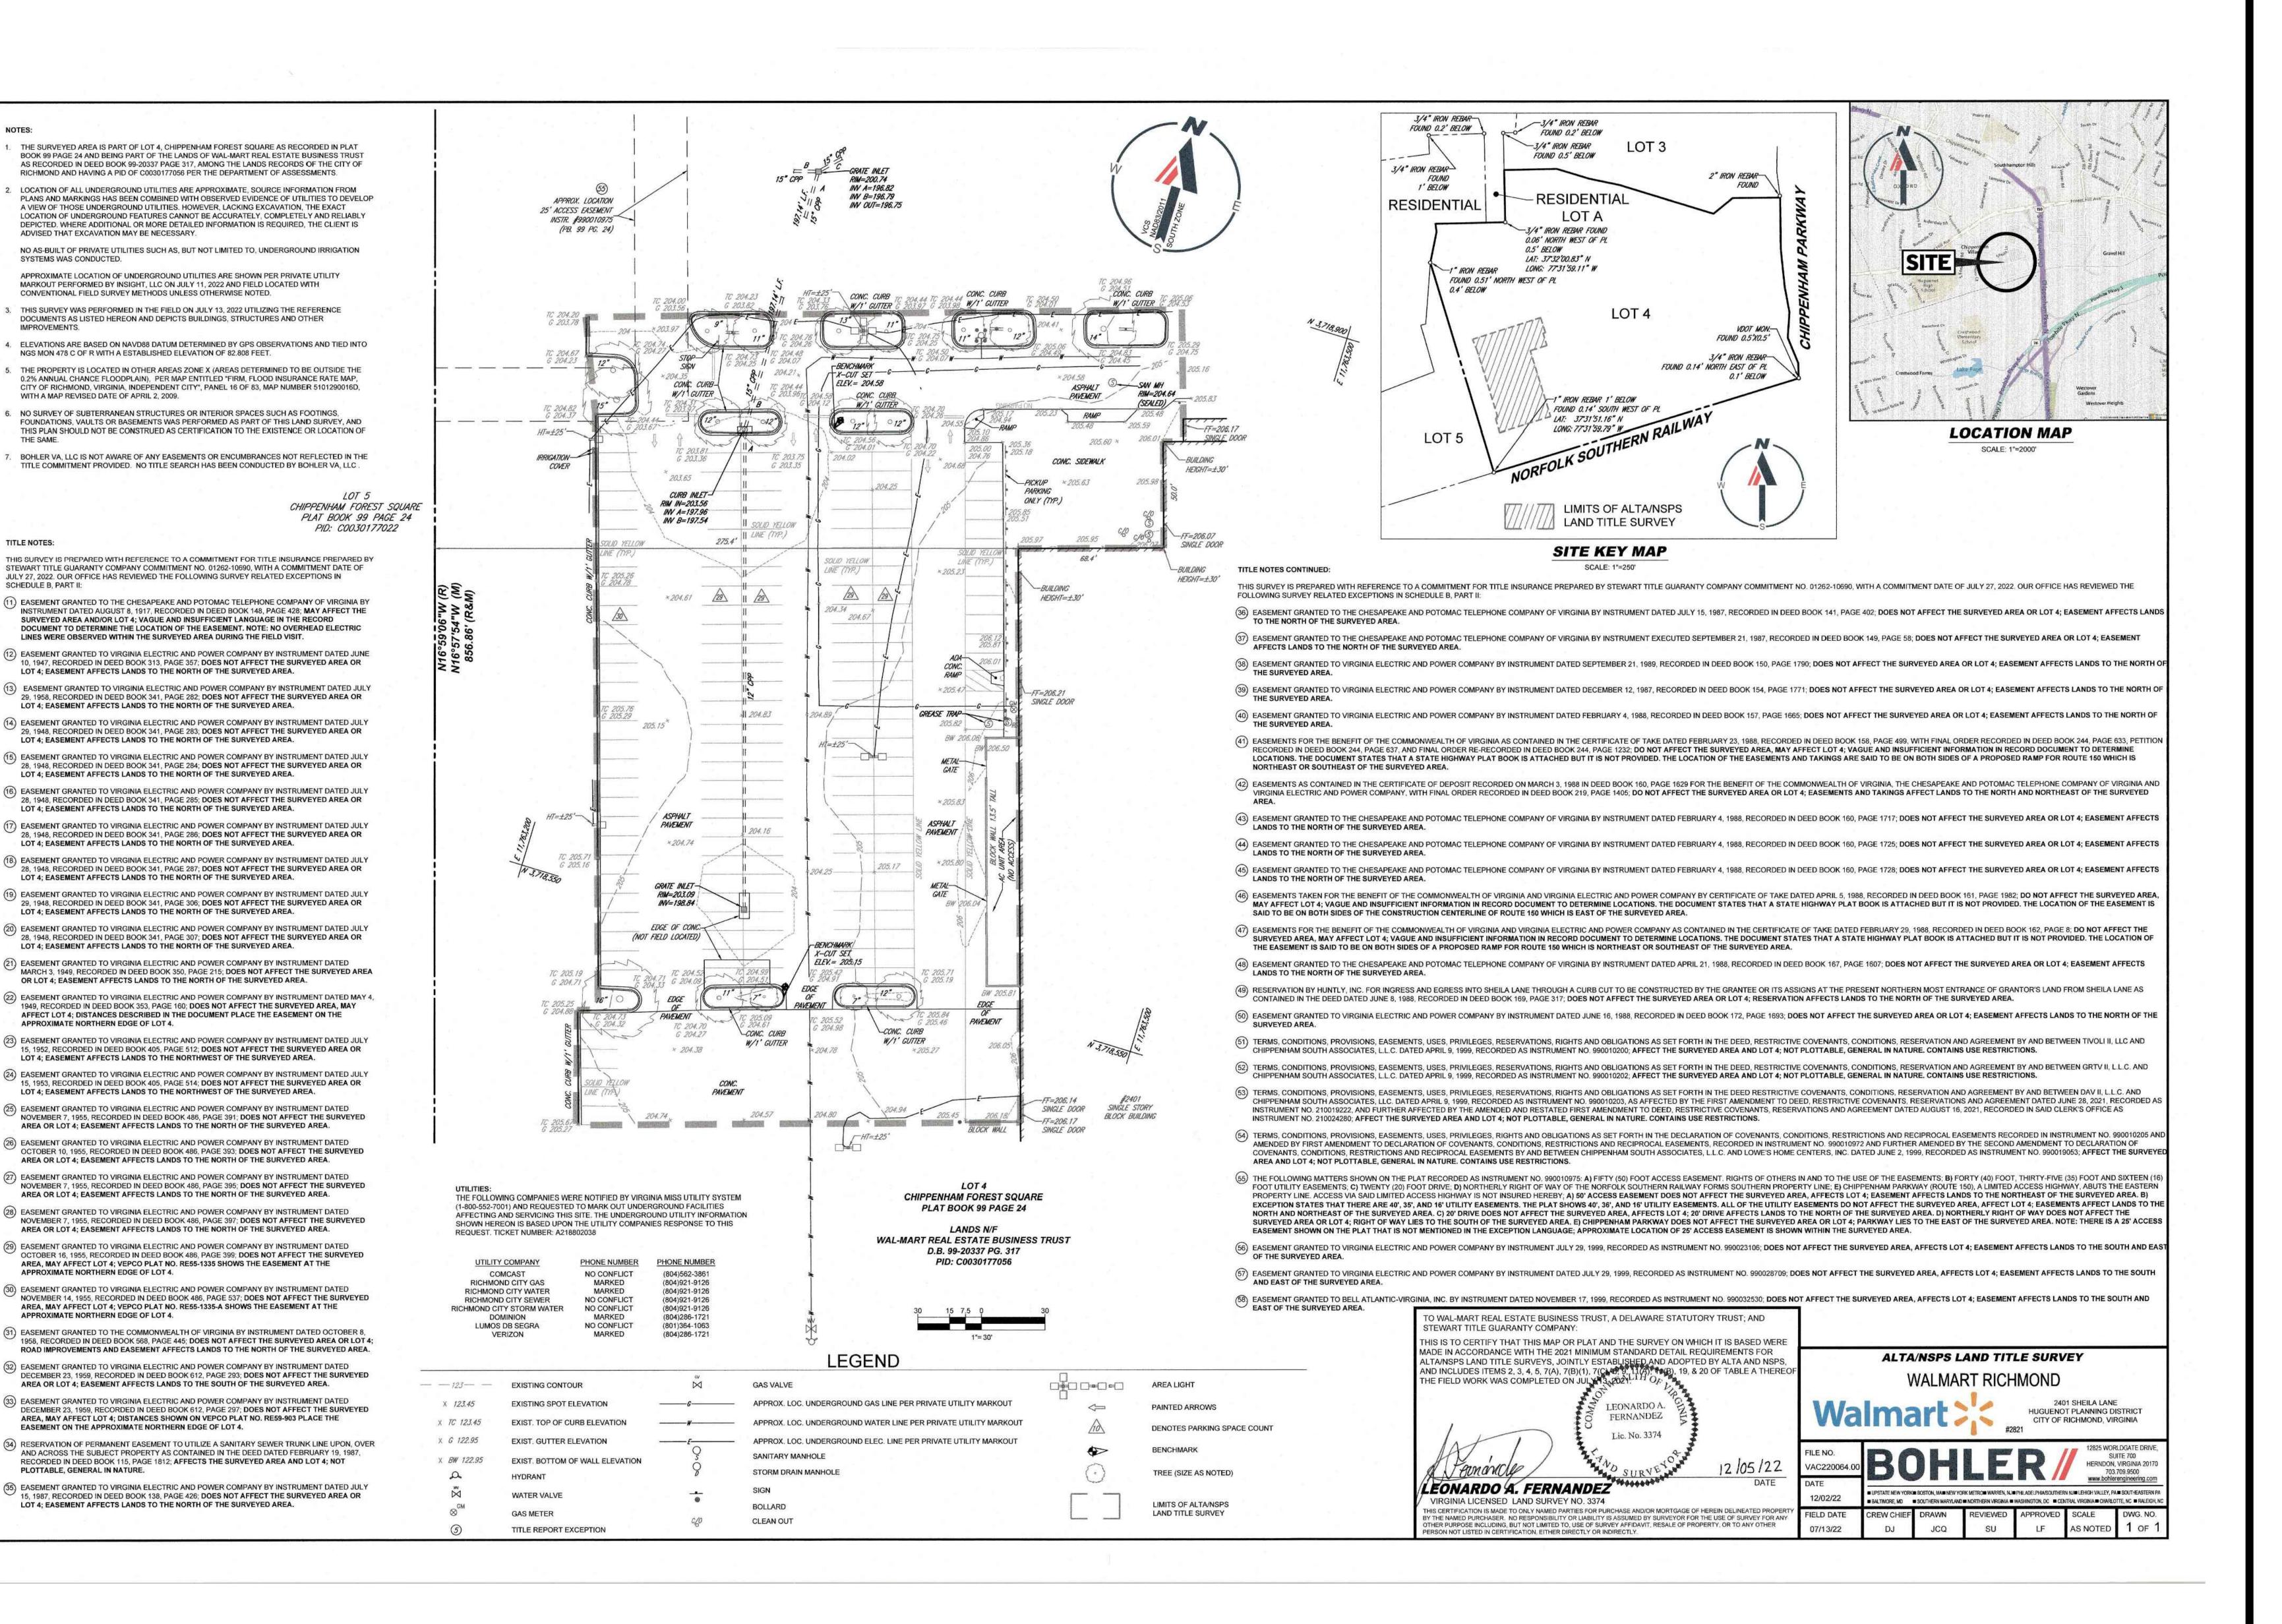

|                          | SITE NOTES:                                                                                    |
|--------------------------|------------------------------------------------------------------------------------------------|
| ZONING:                  | R-2 - RESIDENTIAL                                                                              |
| MAP REFERENCE:           | PID: C0030177056                                                                               |
| OWNER:                   | WAL-MART REAL ESTATE BUSINESS TRUST                                                            |
| PROJECT SUMMARY:         | BUILDING ADDITION AND PICKUP 2.0 IMPROVEMENTS                                                  |
| EXISTING USE:            | COMMERCIAL                                                                                     |
| PROPOSED USE:            | COMMERCIAL                                                                                     |
| ACREAGE:                 | 27.89 AC                                                                                       |
| BUILDINGS:               | 1                                                                                              |
| STORIES:                 | 1                                                                                              |
| SQUARE FEET:             | EXISTING BUILDING = ±236,430 SF<br>PROPOSED BUILDING EXPANSION = ±7,200<br>TOTAL = ±243,630 SF |
| HEIGHT:                  | ±30'                                                                                           |
| PARKING SPACES REQUIRED: | 1 SPACE PER 300 GFA = 812 SPACES                                                               |
| PARKING SPACES PROVIDED: | 1034 SPACES PROVIDED, A PARKING WAIVER WILL NOT BE REQUIRED.                                   |
| REQUIRED PERMITS:        | LAND DISTURBANCE PERMIT                                                                        |

| SWM SITE INFORMATION               |                                                                  |  |
|------------------------------------|------------------------------------------------------------------|--|
| LATITUDE:                          | 37.5324°N                                                        |  |
| LONGITUDE:                         | -77.5320°W                                                       |  |
| VAHU6 WATERSHED CODE:              | JM86                                                             |  |
| RECEIVING CHANNEL:                 | JAMES RIVER                                                      |  |
| EXISTING ON-SITE IMPERVIOUS COVER: | 19,366 SF (0.44 AC)                                              |  |
| PROPOSED ON-SITE IMPERVIOUS COVER: | 19,397 SF (0.44 AC)                                              |  |
| TOTAL RPA IMPACT:                  | 0 SF                                                             |  |
| TOTAL LAND DISTURBANCE:            | 19,680 SF (0.45 AC)                                              |  |
| WATER QUALITY REQ.                 | NOT APPLICABLE - SITE LOCATED OUTSIDE OF CPBA & LESS THAN 1 ACRE |  |
| CURRENT APPROVED PLANS             | PROJECT #: 116199028 - 05/05/2010                                |  |