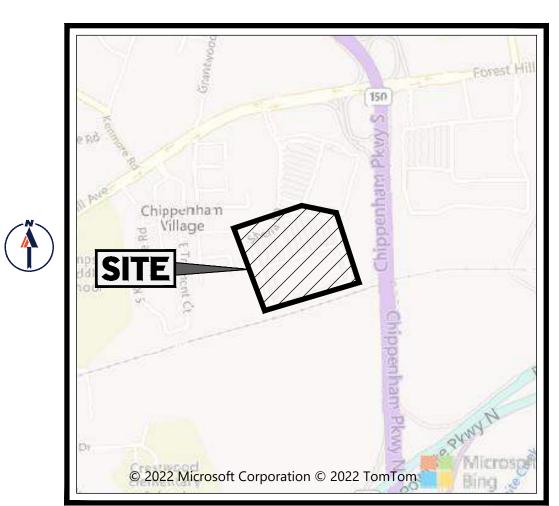

STORM DRAINAGE QUANTITIES

8" HP STORM PIPE
12" HP STORM PIPE
12" HP STORM PIPE
18" HP STORM PIPE
115.58 LF

LOCATION OF SITE
STORE #2821-277
2410 SHEILA LN
RICHMOND, VIRGINIA 23225
PID: C0030177056

LOCATION MAP

SCALE: 1" = 1,000'
Copyright 2021 MICROSOFT CORPORATION

WAL-MART REAL ESTATE BUSINESS TRUST
BENTONVILLE APKANSAS 72712

479- 204-3156 **ENGINEER** 

BOHLER 9100 ARBORETUM PARKWAY SUITE 140 RICHMOND, VA 23236 BRIAN MILLER P.E.