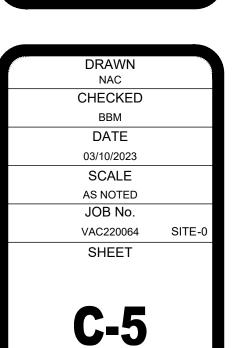

| SHEET INDEX                          |                  |  |
|--------------------------------------|------------------|--|
| SHEET TITLE                          | SHEET<br>NUMBERS |  |
| COVER SHEET                          | C-1              |  |
| GENERAL NOTES                        | C-2              |  |
| GENERAL NOTES AND LEGEND             | C-3              |  |
| ALTA/NSPS LAND TITLE SURVEY          | C-4              |  |
| PICKUP STRIPING AND SIGNAGE EXHIBIT  | C-5              |  |
| DEMOLITION AND SITE PLAN             | C-6              |  |
| GRADING AND UTILITY PLAN             | C-7              |  |
| EROSION AND SEDIMENT CONTROL PLAN    | C-8              |  |
| EROSION AND SEDIMENT CONTROL NOTES   | C-9              |  |
| EROSION AND SEDIMENT CONTROL DETAILS | C-10             |  |
| STORMWATER MANAGEMENT PLAN           | C-11A - C-11B    |  |
| CONSTRUCTION DETAILS                 | C-12 - C-13      |  |
| SPECIFICATIONS SHEET                 | C-14 - C-15      |  |

|                          | SITE NOTES:                                                                                    |
|--------------------------|------------------------------------------------------------------------------------------------|
| ZONING:                  | R-2 - RESIDENTIAL                                                                              |
| MAP REFERENCE:           | PID: C0030177056                                                                               |
| OWNER:                   | WAL-MART REAL ESTATE BUSINESS TRUST                                                            |
| PROJECT SUMMARY:         | BUILDING ADDITION AND PICKUP 2.0 IMPROVEMENTS                                                  |
| EXISTING USE:            | COMMERCIAL                                                                                     |
| PROPOSED USE:            | COMMERCIAL                                                                                     |
| ACREAGE:                 | 27.89 AC                                                                                       |
| BUILDINGS:               | 1                                                                                              |
| STORIES:                 | 1                                                                                              |
| SQUARE FEET:             | EXISTING BUILDING = ±236,430 SF<br>PROPOSED BUILDING EXPANSION = ±7,200<br>TOTAL = ±243,630 SF |
| HEIGHT:                  | ±30'                                                                                           |
| PARKING SPACES REQUIRED: | 1 SPACE PER 300 GFA = 812 SPACES                                                               |
| PARKING SPACES PROVIDED: | 1034 SPACES PROVIDED, A PARKING WAIVER WILL NOT BE REQUIRED.                                   |
| REQUIRED PERMITS:        | LAND DISTURBANCE PERMIT                                                                        |

**C-6** 

DEMOLITION AND SITE PLAN