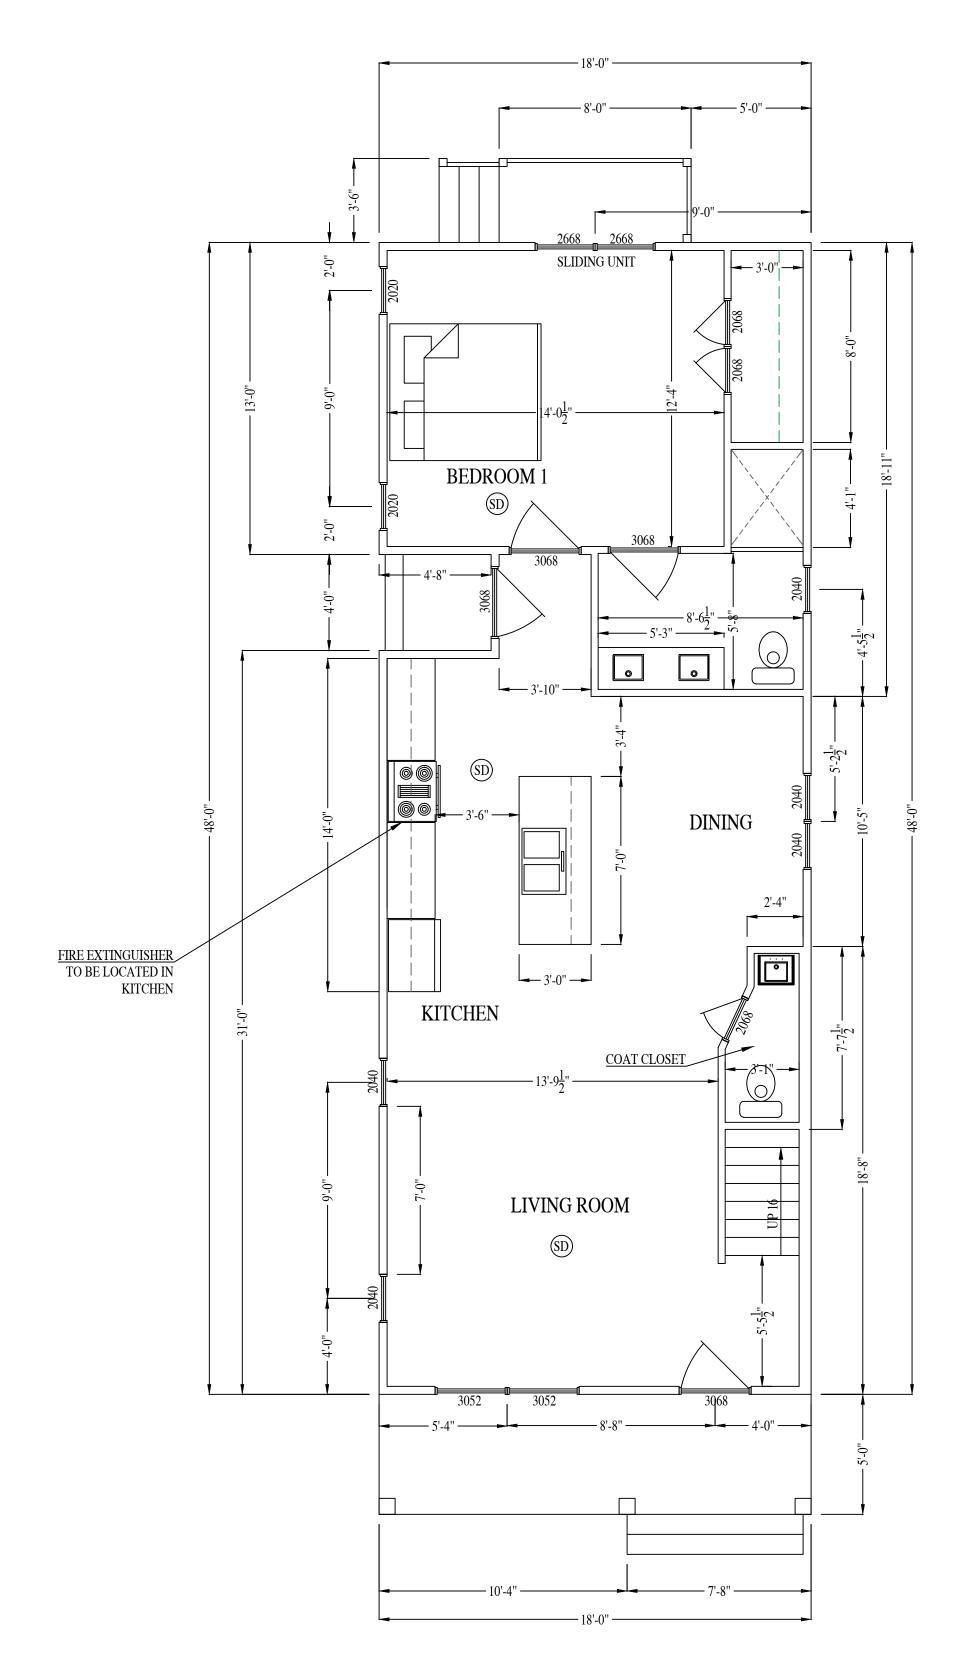

### **Extension 1 Details**

Extension Name: R01 - Residential record #01

Year Built: 1954 Stories: 1 Units: 0

Number Of Rooms: 6 Number Of Bed Rooms: 2 Number Of Full Baths: 1 Number Of Half Baths: 0

Condition: normal for age
Foundation Type: Full Crawl

1st Predominant Exterior: Asbestos siding

2nd Predominant Exterior: N/A Roof Style: Gable

Roof Material: Asphalt shingles

Interior Wall: Plaster

Floor Finish: Hardwood-std oak

Heating Type: Baseboard

Central Air: N

Basement Garage Car #: 0

Fireplace: N

Building Description (Out Building and Yard Items) :

### **Extension 1 Dimensions**

Finished Living Area: 720 Sqft

Attic: 0 Sqft

Finished Attic: 0 Sqft

Basement: 0 Sqft

Finished Basement: 0 Sqft

Attached Garage: 0 Sqft
Detached Garage: 0 Sqft
Attached Carport: 0 Sqft

Enclosed Porch: 0 Sqft
Open Porch: 50 Sqft
Deck: 0 Sqft