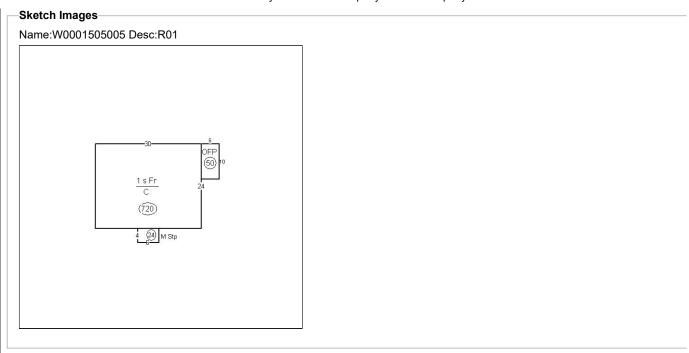

### **Extension 1 Details**

Extension Name: R01 - Residential record #01

Year Built: 1954 Stories: 1 Units: 0

Number Of Rooms: 6 Number Of Bed Rooms: 2 Number Of Full Baths: 1 Number Of Half Baths: 0

Condition: normal for age
Foundation Type: Full Crawl

1st Predominant Exterior: Asbestos siding

2nd Predominant Exterior: N/A Roof Style: Gable

Roof Material: Asphalt shingles

Interior Wall: Plaster

Floor Finish: Hardwood-std oak

Heating Type: Baseboard

Central Air: N

### **Extension 1 Dimensions**

Finished Living Area: 720 Sqft

Attic: 0 Sqft

Finished Attic: 0 Sqft

Basement: 0 Sqft

Finished Basement: 0 Sqft

Attached Garage: 0 Sqft
Detached Garage: 0 Sqft
Attached Carport: 0 Sqft

Enclosed Porch: 0 Sqft
Open Porch: 50 Sqft
Deck: 0 Sqft