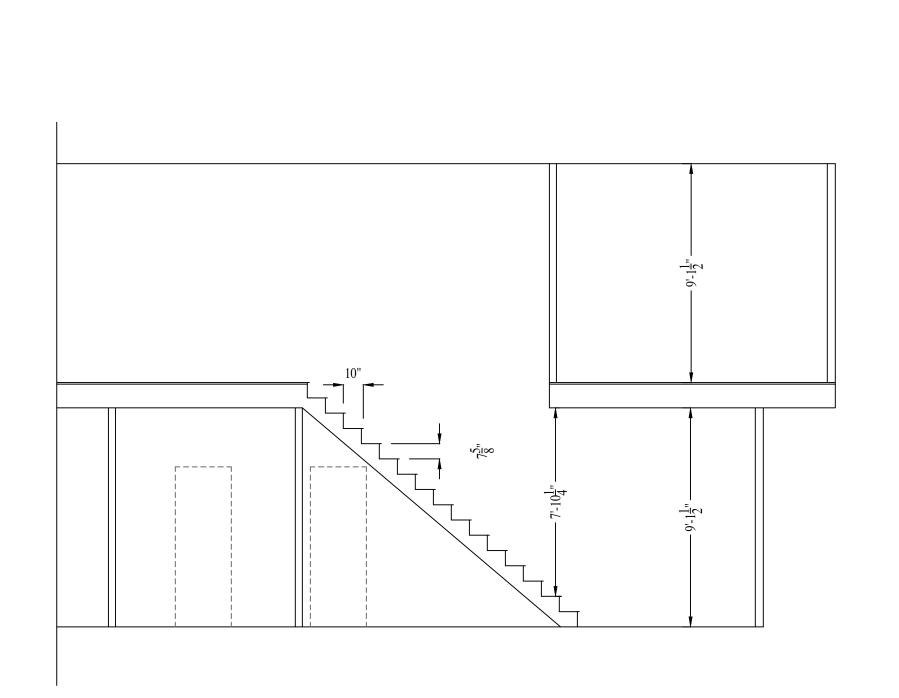

|  |
|      |                |  |  |
|      |                |  |  |
|      |                |  |  |
|      |                |  |  |
|      |                |  |  |

SCALE: 1/4" = 1'-0"

DATE: 5-11-2021

SHEET: A2.1



### 5'-10" — 5'-10" — 5'-10" — DECK IS OPTIONAL CONCRETE PATIO IN LIEU OF DECK TBD ON SITE DUE TO GRADE OPT. DECK 7060 FULL GLASS FAMILY ROOM (SD) FIRE EXTINGUISHER LOCATED IN KITCHEN 3'-6" KITCHEN DRY BAR **PWDR** DINING ROOM LIVING ROOM 3068 12" TRANS ABOVE

VAULTED

PULL DOWN ATTIC ACCESS

MASTER BEDROOM

5'-0"

BEDROOM 2

SECOND FLOOR PLAN

BEDROOM 3

VAULTED

(2) 2X10 HEADER TIGHT TO DBL PLATE WINDOW SET AT 97"

FIRST FLOOR PLAN

### 1ST FLOOR HEATED SQ. FOOTAGE: 936 S.F. 2ND FLOOR HEATED SQ. FOOTAGE: 921 S.F.





SCALE: 1/4'' = 1'-0''

> DATE: 7-14-2022

SHEET: A1.1







# 3325 ROSEWOOD AVE

IVER MILL DEVELOPMENT@GMAIL

| REVISION NOTES |  |  |
|----------------|--|--|
| START          |  |  |
|                |  |  |
|                |  |  |
|                |  |  |
|                |  |  |
|                |  |  |
|                |  |  |
|                |  |  |
|                |  |  |
|                |  |  |
|                |  |  |
|                |  |  |
|                |  |  |

SCALE: 1/4" = 1'-0"

DATE: 7-14-2022

SHEET: A2.1