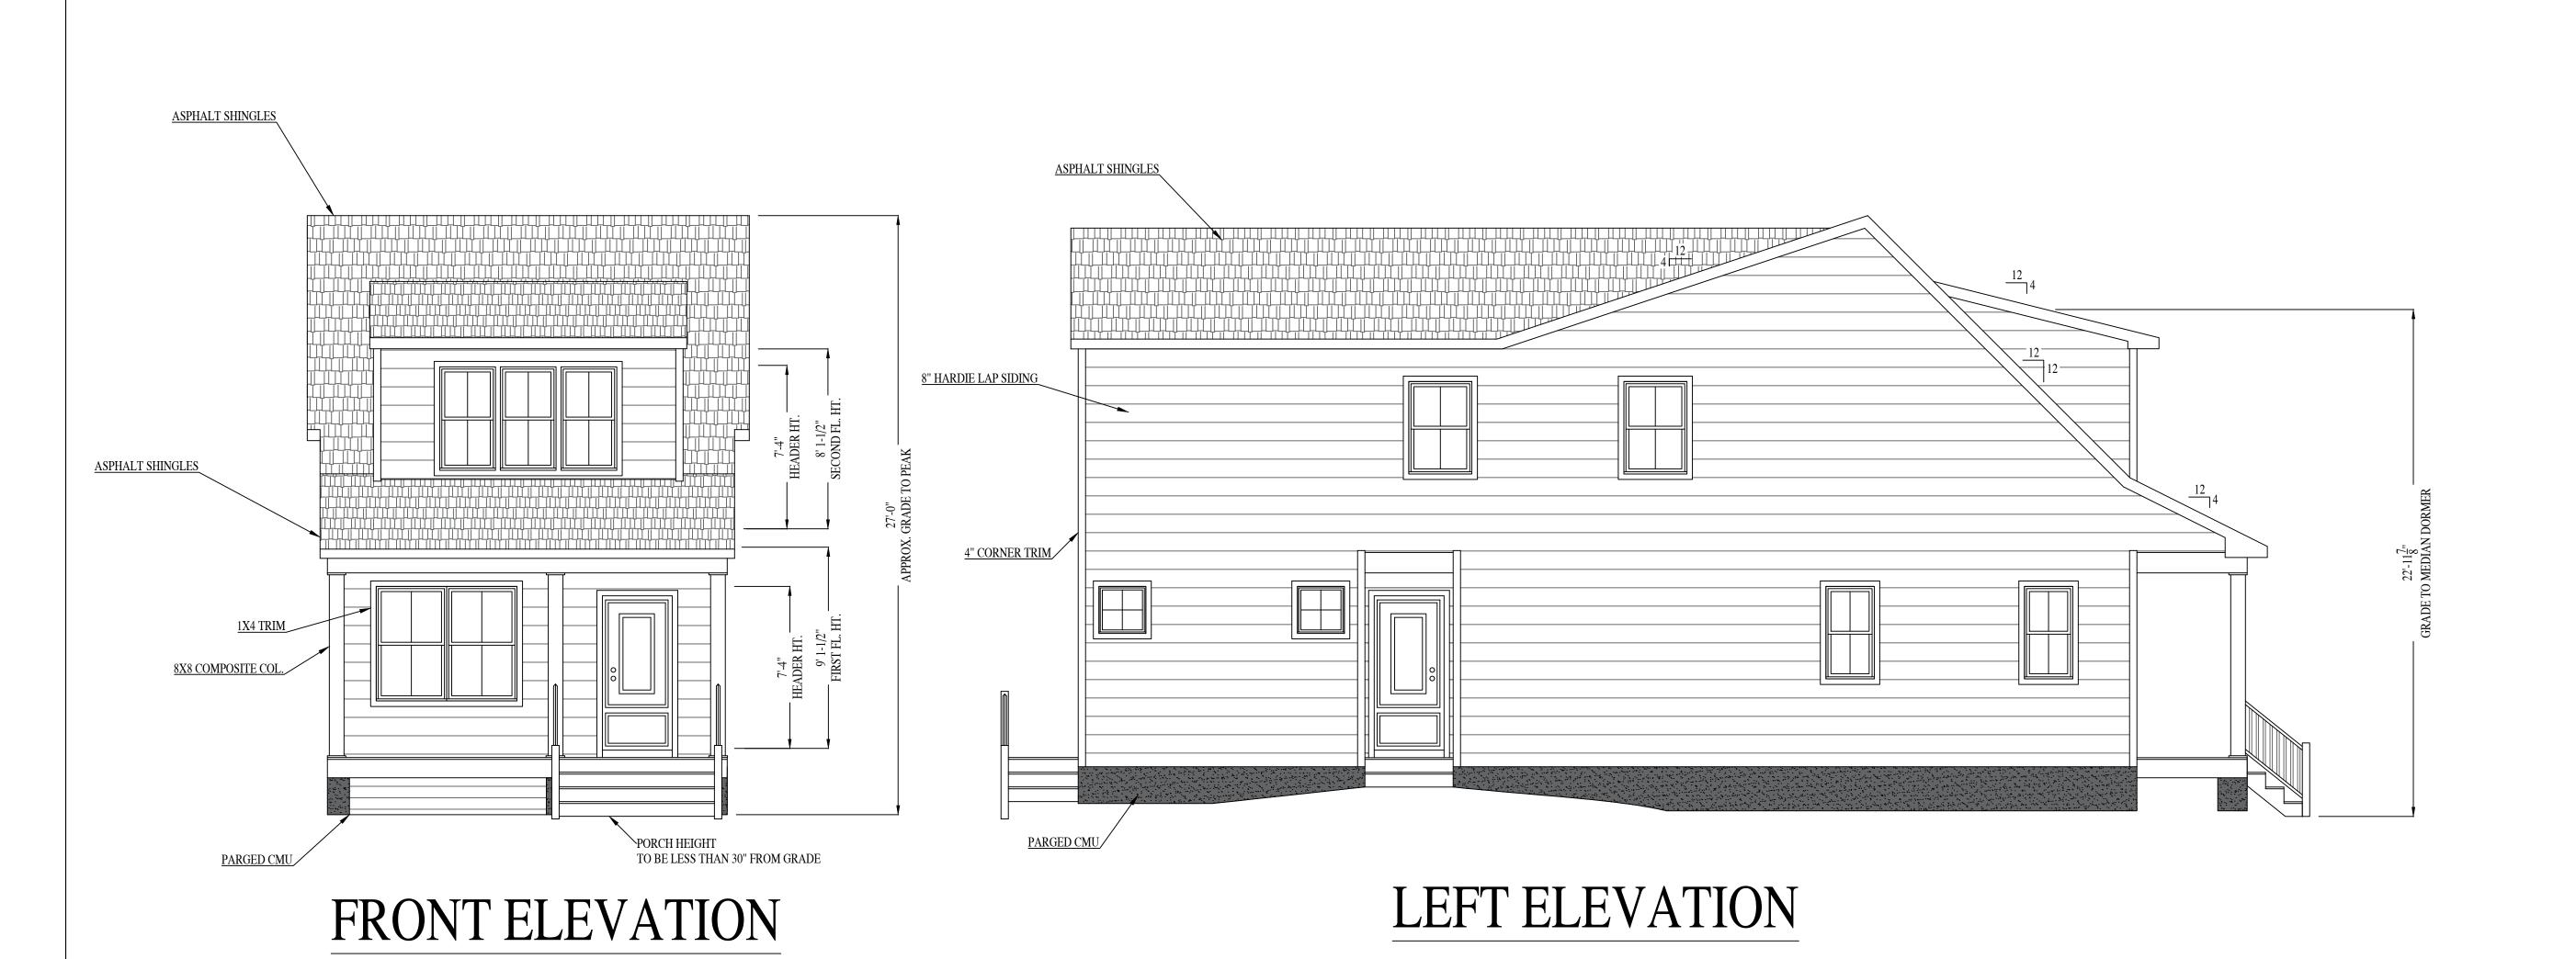

### **Extension 1 Details**

Extension Name: R01 - Residential record #01

Year Built: 1954 Stories: 1 Units: 0

Number Of Rooms: 6 Number Of Bed Rooms: 2 Number Of Full Baths: 1 Number Of Half Baths: 0

Condition: normal for age
Foundation Type: Full Crawl

1st Predominant Exterior: Asbestos siding

2nd Predominant Exterior: N/A Roof Style: Gable

Roof Material: Asphalt shingles

Interior Wall: Plaster

Floor Finish: Hardwood-std oak

Heating Type: Baseboard

Central Air: N

Basement Garage Car #: 0

Fireplace: N

Building Description (Out Building and Yard Items) :

### **Extension 1 Dimensions**

Finished Living Area: 720 Sqft

Attic: 0 Sqft

Finished Attic: 0 Sqft

Basement: 0 Sqft

Finished Basement: 0 Sqft

Attached Garage: 0 Sqft
Detached Garage: 0 Sqft
Attached Carport: 0 Sqft

Enclosed Porch: 0 Sqft
Open Porch: 50 Sqft
Deck: 0 Sqft