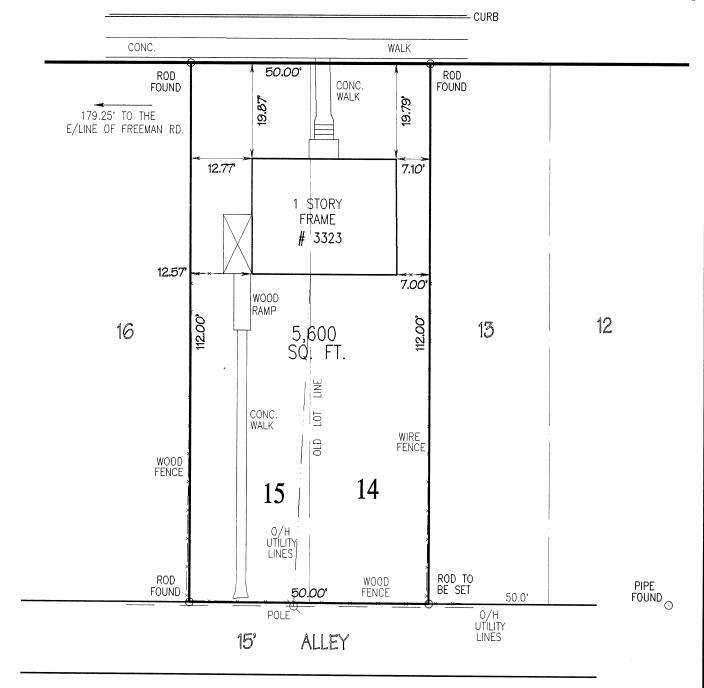

Area Tax: \$0 Special Assessment District: None

Land Description

Parcel Square Feet: 5600

Acreage: 0.129

**Property Description 1:** SYDNORS POINT ADD L14-15 B5 **Property Description 2:** 0050.00X0112.00 0000.000

State Plane Coords(?): X= 11776658.500020 Y= 3725893.250069 Latitude: 37.55145273, Longitude: -77.48666726

Description

Land Type: Residential Lot A

Topology: Level Front Size: 50 Rear Size: 112 Parcel Square Feet: 5600 Acreage: 0.129

**Property Description 1:** SYDNORS POINT ADD L14-15 B5 **Property Description 2:** 0050.00X0112.00 0000.000

Subdivision Name: SYDNORS POINT

**State Plane Coords( ?):** X= 11776658.500020 Y= 3725893.250069 **Latitude:** 37.55145273, **Longitude:** -77.48666726