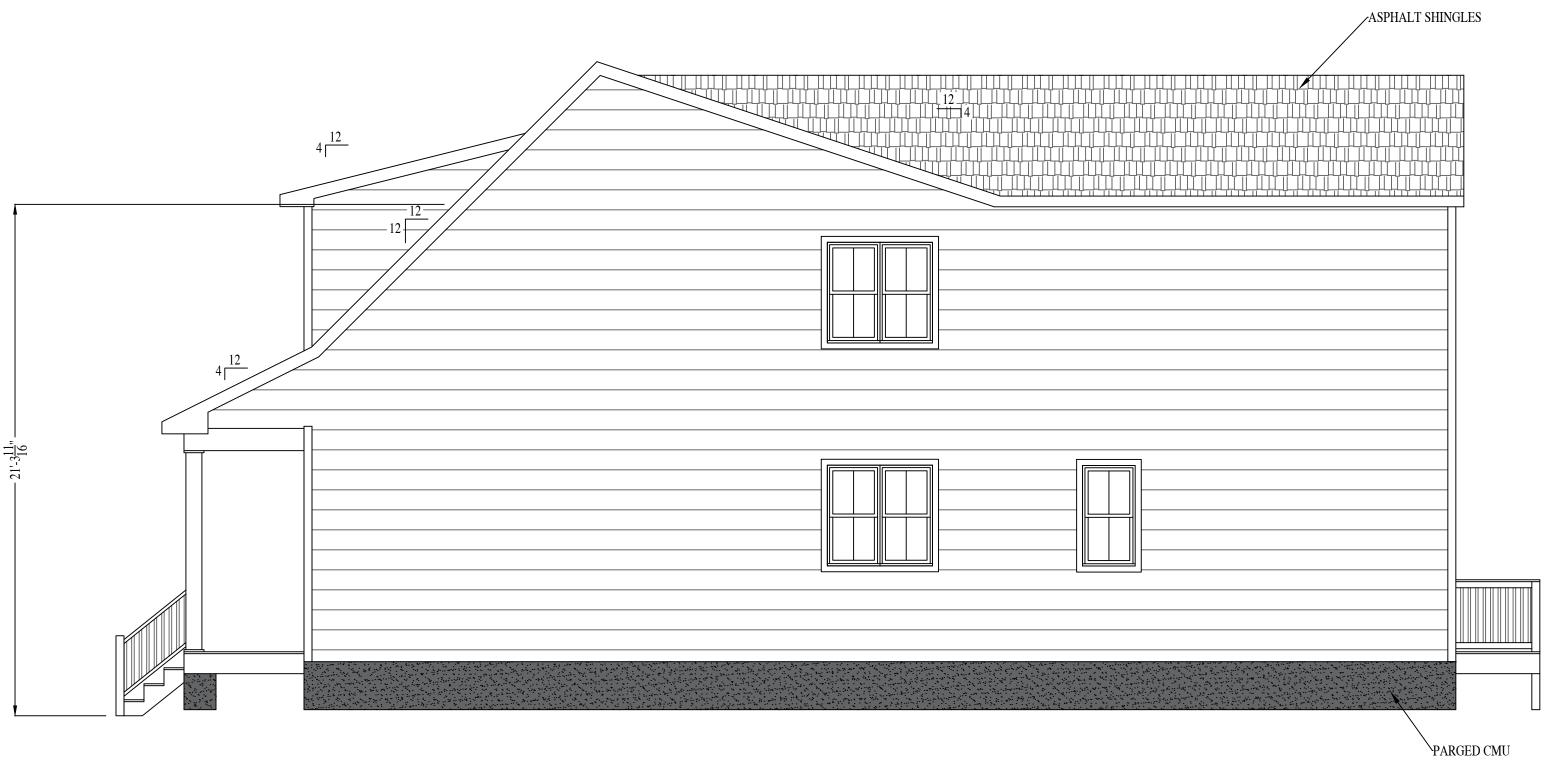

### **Extension 1 Details**

Extension Name: R01 - Residential record #01

Year Built: 1954 Stories: 1 Units: 0

Number Of Rooms: 6 Number Of Bed Rooms: 2 Number Of Full Baths: 1 Number Of Half Baths: 0

Condition: normal for age
Foundation Type: Full Crawl

1st Predominant Exterior: Asbestos siding

2nd Predominant Exterior: N/A Roof Style: Gable

Roof Material: Asphalt shingles

Interior Wall: Plaster

Floor Finish: Hardwood-std oak

Heating Type: Baseboard

Central Air: N

Basement Garage Car #: 0

Fireplace: N

Building Description (Out Building and Yard Items) :

### **Extension 1 Dimensions**

Finished Living Area: 720 Sqft

Attic: 0 Sqft

Finished Attic: 0 Sqft

Basement: 0 Sqft

Finished Basement: 0 Sqft

Attached Garage: 0 Sqft
Detached Garage: 0 Sqft
Attached Carport: 0 Sqft

Enclosed Porch: 0 Sqft
Open Porch: 50 Sqft
Deck: 0 Sqft