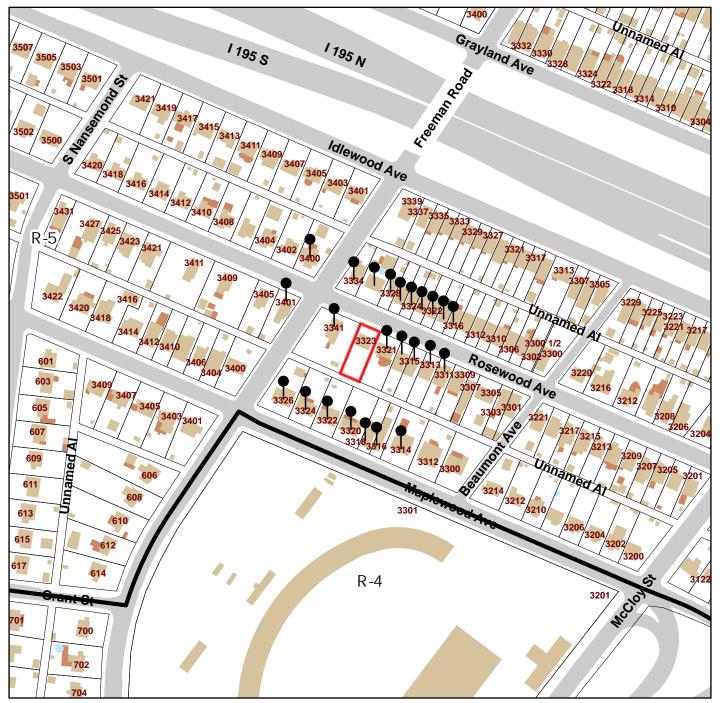

### Property: 3323 Rosewood Ave Parcel ID: W0001505005

Parcel

Street Address: 3323 Rosewood Ave Richmond, VA 23221-

Owner: CANVAS DEVELOPMENT LLC

Mailing Address: PO BOX 7075, RICHMOND, VA 23221

Subdivision Name: SYDNORS POINT

Planning

Master Plan Future Land Use: R

**Zoning District**: R-5 - Residential (Single Family)

Planning District: Near West

Traffic Zone: 1129
City Neighborhood Code: STAD
City Neighborhood Name: Stadium
Civic Code: 1090

Civic Association Name: Stadium Civic Association Subdivision Name: SYDNORS POINT

City Old and Historic District:
National historic District:
Neighborhoods in Bloom:
Redevelopment Conservation Area: