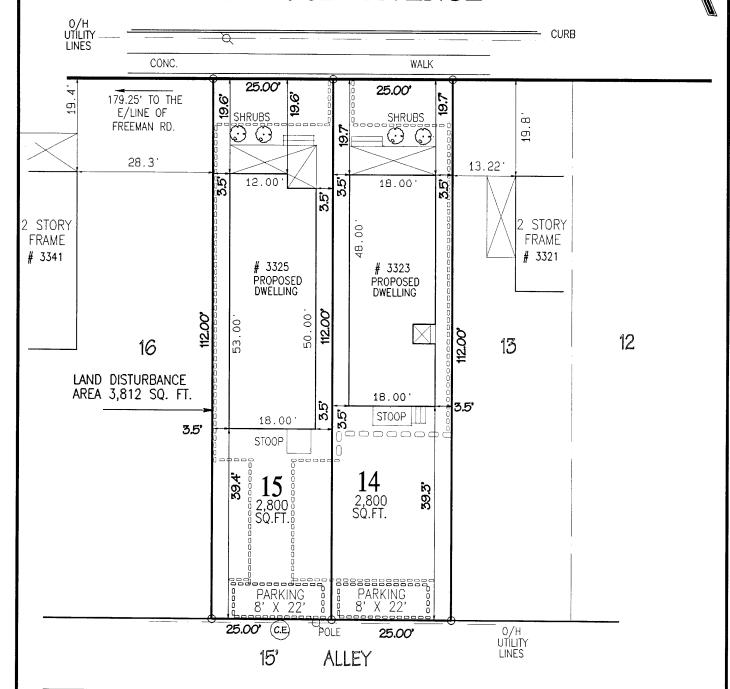

### Property: 3323 Rosewood Ave Parcel ID: W0001505005

Parcel

Street Address: 3323 Rosewood Ave Richmond, VA 23221-

Owner: CANVAS DEVELOPMENT LLC

Mailing Address: PO BOX 7075, RICHMOND, VA 23221

Subdivision Name: SYDNORS POINT

Parent Parcel ID:

Assessment Area: 228 - City Stadium Area
Property Class: 110 - R One Story

Zoning District: R-5 - Residential (Single Family)

Exemption Code: -

**Current Assessment** 

Effective Date: 01/01/2023 Land Value: \$135,000 Improvement Value: \$79,000 Total Value: \$214,000

Area Tax: \$0 Special Assessment District: None

Land Description

Parcel Square Feet: 5600

Acreage: 0.129

**Property Description 1:** SYDNORS POINT ADD L14-15 B5 **Property Description 2:** 0050.00X0112.00 0000.000

State Plane Coords(?): X= 11776658.500020 Y= 3725893.250069 Latitude: 37.55145273, Longitude: -77.48666726

Description

Land Type: Residential Lot A

Topology: Level Front Size: 50 Rear Size: 112 Parcel Square Feet: 5600 Acreage: 0.129

**Property Description 1:** SYDNORS POINT ADD L14-15 B5 **Property Description 2:** 0050.00X0112.00 0000.000

Subdivision Name: SYDNORS POINT

**State Plane Coords( ?):** X= 11776658.500020 Y= 3725893.250069 **Latitude:** 37.55145273, **Longitude:** -77.48666726