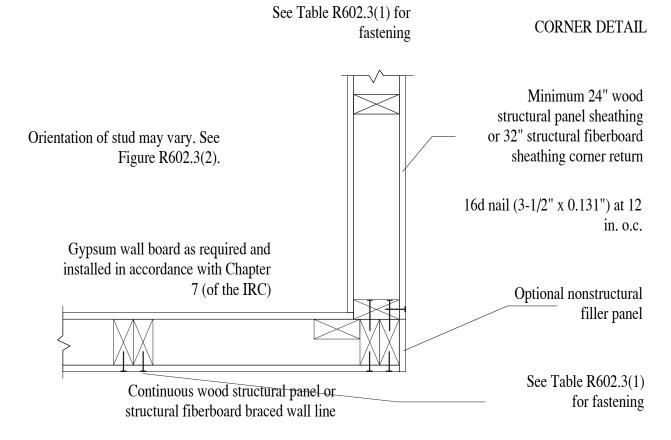

|      |                |  |  |
|      |                |  |  |
|      |                |  |  |
|      |                |  |  |
|      |                |  |  |
|      |                |  |  |
|      |                |  |  |

SCALE: 1/4" = 1'-0"

DATE: 5-11-2021

SHEET: A2.1



### 5'-10" — 5'-10" — 5'-10" — DECK IS OPTIONAL CONCRETE PATIO IN LIEU OF DECK TBD ON SITE DUE TO GRADE OPT. DECK 7060 FULL GLASS FAMILY ROOM (SD) FIRE EXTINGUISHER LOCATED IN KITCHEN 3'-6" KITCHEN DRY BAR **PWDR** DINING ROOM LIVING ROOM 3068 12" TRANS ABOVE

VAULTED

PULL DOWN ATTIC ACCESS

MASTER BEDROOM

5'-0"

BEDROOM 2

SECOND FLOOR PLAN

BEDROOM 3

VAULTED

(2) 2X10 HEADER TIGHT TO DBL PLATE WINDOW SET AT 97"

FIRST FLOOR PLAN

### 1ST FLOOR HEATED SQ. FOOTAGE: 936 S.F. 2ND FLOOR HEATED SQ. FOOTAGE: 921 S.F.





SCALE: 1/4'' = 1'-0''

> DATE: 7-14-2022

SHEET: A1.1







# 3325 ROSEWOOD AVE

IVER MILL DEVELOPMENT@GMAIL

| REVISION NOTES |  |  |
|----------------|--|--|
| START          |  |  |
|                |  |  |
|                |  |  |
|                |  |  |
|                |  |  |
|                |  |  |
|                |  |  |
|                |  |  |
|                |  |  |
|                |  |  |
|                |  |  |
|                |  |  |
|                |  |  |

SCALE: 1/4" = 1'-0"

DATE: 7-14-2022

SHEET: A2.1