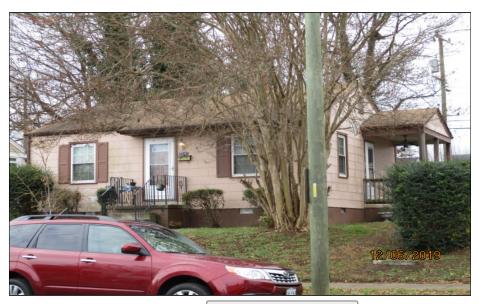

Units: 0

Number Of Rooms: 6 Number Of Bed Rooms: 2 Number Of Full Baths: 1 Number Of Half Baths: 0

Condition: normal for age
Foundation Type: Full Crawl

1st Predominant Exterior: Asbestos siding

2nd Predominant Exterior: N/A Roof Style: Gable

Roof Material: Asphalt shingles

Interior Wall: Plaster

Floor Finish: Hardwood-std oak

Heating Type: Baseboard

Central Air: N

Basement Garage Car #: 0

Fireplace: N

Building Description (Out Building and Yard Items) :

### **Extension 1 Dimensions**

Finished Living Area: 720 Sqft

Attic: 0 Sqft

Finished Attic: 0 Sqft

Basement: 0 Sqft

Finished Basement: 0 Sqft

Attached Garage: 0 Sqft
Detached Garage: 0 Sqft
Attached Carport: 0 Sqft

Enclosed Porch: 0 Sqft
Open Porch: 50 Sqft
Deck: 0 Sqft

### Property Images

Name:W0001505005 Desc:R01



Click here for Larger Image



### RICHMOND BOARD OF ZONING APPEALS APPLICATION FORM



CASE NUMBER: BZA 10-2023

### THE RICHMOND ZONING ADMINISTRATION OFFICE ROOM 110, CITY HALL, 900 EAST BROAD STREET RICHMOND, VIRGINIA 23219 (804) 646-6340

| TO BE COMPLETED BY THE APPLICANT