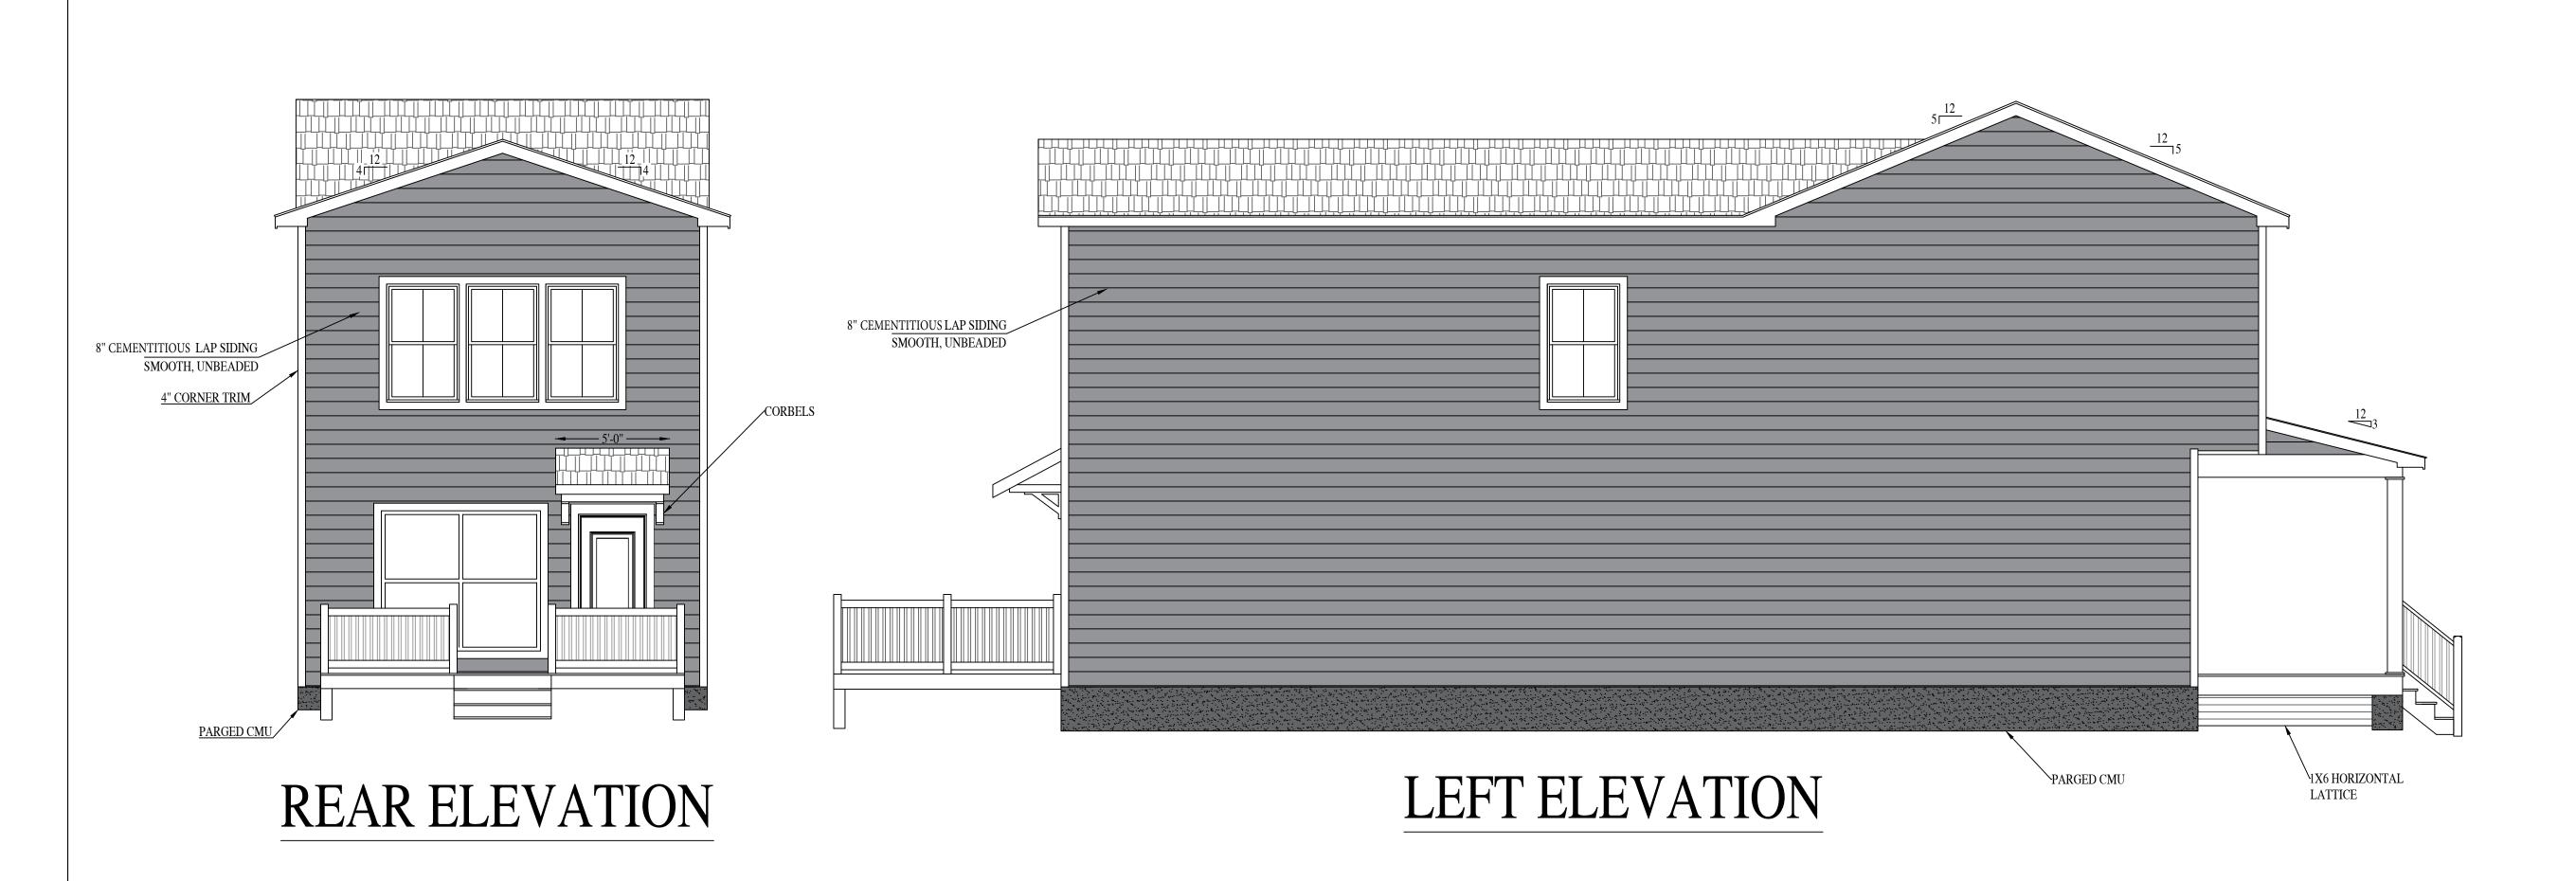

### RE: BZA 10-2023 (CONTINUED FROM MAY 3, 2023 MEETING)

You are hereby notified that the Board of Zoning Appeals will hold a public hearing on **Wednesday**, **June 7**, **2023** at **1:00 PM** in the 5<sup>th</sup> Floor Conference Room, City Hall, 900 E. Broad Street to consider an application for a lot split and building permit to construct two new single-family (detached) dwellings at 3323 ROSEWOOD AVENUE (Tax Parcel Number W000-1505/005), located in an R-5 (Single-Family Residential) District. This meeting will be open to in-person participation with a virtual option. The public will have the option to provide their comments by teleconference/videoconference via Microsoft Teams, or in writing via email as indicated below.

### RICHMOND BOARD OF ZONING APPEALS APPLICATION FORM

CASE NUMBER: BZA 10-2023