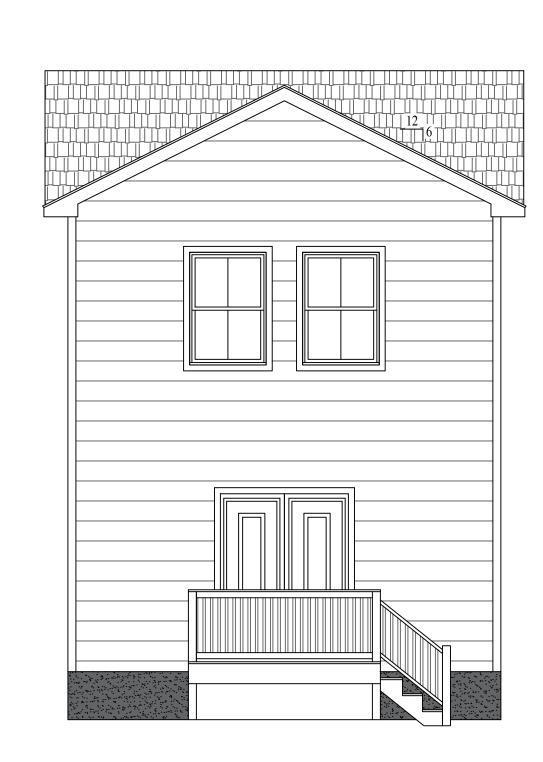

### **Extension 1 Details**

Extension Name: R01 - Residential record #01

Year Built: 1954 Stories: 1 Units: 0

Number Of Rooms: 6 Number Of Bed Rooms: 2 Number Of Full Baths: 1 Number Of Half Baths: 0

Condition: normal for age
Foundation Type: Full Crawl

1st Predominant Exterior: Asbestos siding

2nd Predominant Exterior: N/A Roof Style: Gable

Roof Material: Asphalt shingles

Interior Wall: Plaster

Floor Finish: Hardwood-std oak

Heating Type: Baseboard

Central Air: N

Basement Garage Car #: 0

Fireplace: N

Building Description (Out Building and Yard Items) :

### **Extension 1 Dimensions**

Finished Living Area: 720 Sqft

Attic: 0 Sqft

Finished Attic: 0 Sqft

Basement: 0 Sqft

Finished Basement: 0 Sqft

Attached Garage: 0 Sqft
Detached Garage: 0 Sqft
Attached Carport: 0 Sqft

Enclosed Porch: 0 Sqft
Open Porch: 50 Sqft
Deck: 0 Sqft