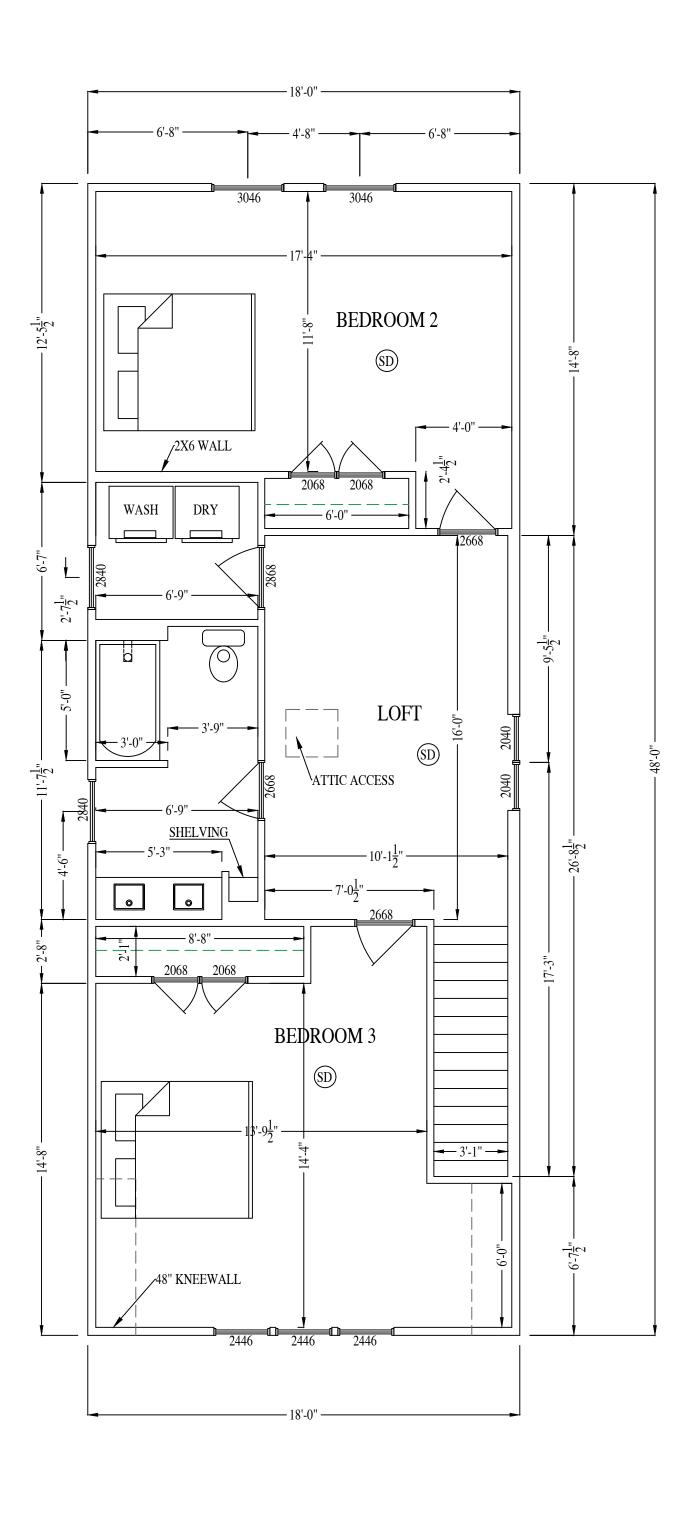

ES: THIS PROPERTY DOES NOT APPEAR TO BE LOCATED IN A F.E.M.A. DEFINED FLOOD HAZARD AREA. FREDERICK A. GIBSON & ASSOCIATES, P.C. ASSUMES NO LIABILITY REGARDING SUB-SURFACE FEATURES SUCH AS TOXIC WASTE, GARBAGE OR WASTE DISPOSAL AREAS, LANDFILLS, UNDERGROUND STORAGE TANKS,CEMETERIES OR BURIAL SITES, SHRINK/SWELL SOILS, UNDERGROUND WATERWAYS OR UTILITIES. CURRENT OWNER(S): CANVAS DEVELOPEMENT, LLC INST.202214169 PARCEL ID W000150005

VARIABLE WIDTH R/W

### ROSEWOOD AVENUE



PLAT SHOWING PROPOSED IMPROVEMENTS ON LOTS 14 & 15, BLOCK 5, PLAN OF "SYDNORS POINT ADDITION", IN THE CITY OF RICHMOND, VA.

SCALE: 1" = 20'



(C.E.) = CONSTRUCTION ENTRANCE

FREDERICK A. GIBSON & ASSOCIATES, P.C.

LAND SURVEYORS 2361 JUDES FERRY ROAD POWHATAN, VIRGINIA 23139 PHONE 804 378–4485

PROJECT # 1909-02 LS





FIRST FLOOR
846 S.F.

SECOND FLOOR
832 S.F.

### CORNER DETAIL







## ROSEWOOD AVE

3323

SIVER MILL DEVELO

| RE   | REVISION NOTES |  |  |
|------|----------------|--|--|
| DATE | START          |  |  |
|      |                |  |  |
|      |                |  |  |
|      |                |  |  |
|      |                |  |  |
|      |                |  |  |
|      |                |  |  |
|      |                |  |  |
|      |                |  |  |
|      |                |  |  |
|      |                |  |  |
|      |                |  |  |

SCALE: 1/4" = 1'-0"

DATE: 5-15-2023

SHEET: A1.1











REAR ELEVATION

3323 ROSEWOOD AVE

RIVER MILL DEVE

| RI   | REVISION NOTES |  |  |
|------|----------------|--|--|
| DATE | START          |  |  |
|      |                |  |