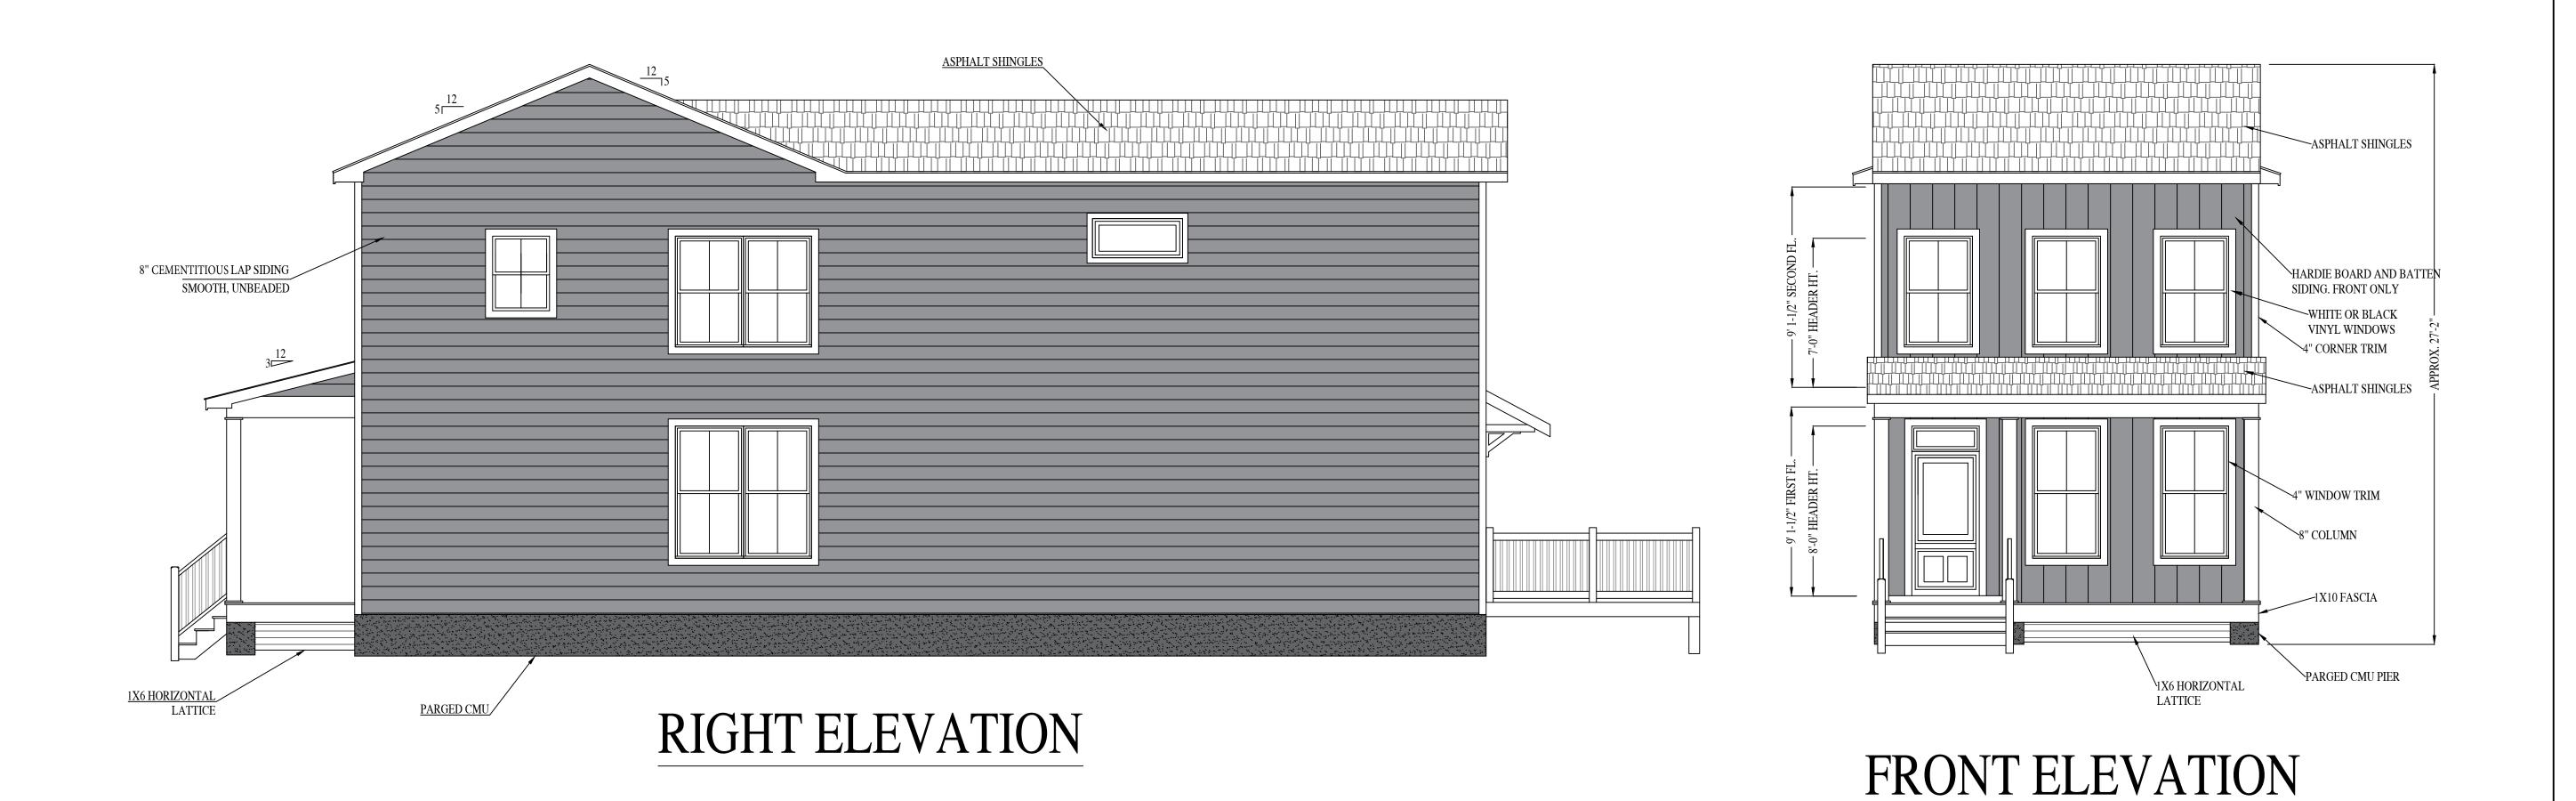

### RE: BZA 10-2023 (CONTINUED FROM MAY 3, 2023 MEETING)

You are hereby notified that the Board of Zoning Appeals will hold a public hearing on **Wednesday**, **June 7**, **2023** at **1:00 PM** in the 5<sup>th</sup> Floor Conference Room, City Hall, 900 E. Broad Street to consider an application for a lot split and building permit to construct two new single-family (detached) dwellings at 3323 ROSEWOOD AVENUE (Tax Parcel Number W000-1505/005), located in an R-5 (Single-Family Residential) District. This meeting will be open to in-person participation with a virtual option. The public will have the option to provide their comments by teleconference/videoconference via Microsoft Teams, or in writing via email as indicated below.

### RICHMOND BOARD OF ZONING APPEALS APPLICATION FORM

CASE NUMBER: BZA 10-2023