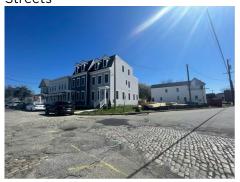

k horizontal siding with the exception of the rear gable face. Staff supports this revision.  The main roof appears to use architectural shingles, and the shed roof over the front & rear porches and the decorative roof features will use standing-seam metal.  Exterior HVAC and trash receptacles will be located on a secondary elevation and minimally visible from the public ROW.  Staff recommends that any side yard hardscaping be submitted in a subsequent COA application for administrative review and approval. |

## Figures

Figure 1. 1924-1925 Sanborn Map



Figure 2. Looking north on Russell Street



Figure 3. Looking south on Russell Street



Figure 5. 967 Pink St. New Construction



Figure 4. 1014 & 1016 Russell - vacant lots



Figure 6. New construction at Carrington & Pink Streets