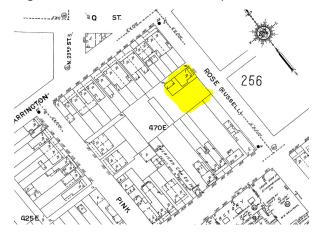

## Figures

Figure 1. 1924-1925 Sanborn Map

Figure 2. Looking north on Russell Street

Figure 3. Looking south on Russell Street

Figure 5. 967 Pink St. New Construction

Figure 4. 1014 & 1016 Russell - vacant lots