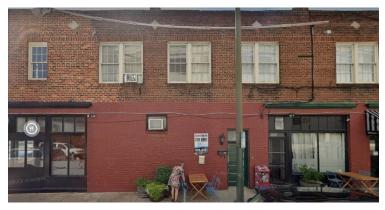

| Standards for<br>Signage, p.<br>75, #1  | Adding a mural to a previously-painted,<br>non-primary elevation of a contributing<br>building will be considered on a case-by-<br>case basis. | The building is not considered contributing to<br>the Jackson Ward Historic District. The building<br>features a shaped parapet façade wall, a large<br>center window that features 4/4 and 8/8 center<br>window with matching transoms above. Above<br>the center window is a brick arch with a<br>keystone ornamentation with a center diamond<br>made of brick. The bottom half of the building<br>features a traditional storefront that wraps the<br>corner and red painted brick. The mural will be<br>located along North Adams Street on the<br>already painted brick. |
|-----------------------------------------|------------------------------------------------------------------------------------------------------------------------------------------------|--------------------------------------------------------------------------------------------------------------------------------------------------------------------------------------------------------------------------------------------------------------------------------------------------------------------------------------------------------------------------------------------------------------------------------------------------------------------------------------------------------------------------------------------------------------------------------|
| Standards for<br>Signage, p.<br>75, #2  | Murals painted on primary facades are not permitted.                                                                                           | The proposed mural will be painted on a secondary façade, the elevation facing North Adams Street.                                                                                                                                                                                                                                                                                                                                                                                                                                                                             |
| Standards for<br>Signage, p. 65,<br>#4  | A mural should not obscure or distort the historic features of a building.                                                                     | Staff notes there are no defining features on the elevation facing North Adams.                                                                                                                                                                                                                                                                                                                                                                                                                                                                                                |
| Standards for<br>Signage, p. 75,<br>#5. | Murals should be in compliance with the general signage requirements for Old and Historic Districts, where applicable.                         | Staff notes that this mural is not considered a sign by the underlying zoning.<br><u>Staff recommends approval of the mural with</u><br><u>the condition the new mural stays within the</u><br><u>boundaries of the previously painted brick.</u>                                                                                                                                                                                                                                                                                                                              |

#### Figure 2. Elevation on North Adams

Figure 3. 1924-1925 Sanborn map