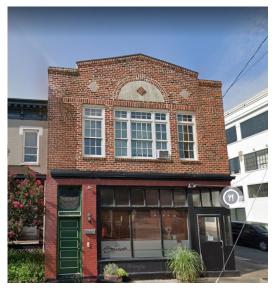

### Staff Analysis

| Guideline<br>Reference | Reference Text                                                                           | Analysis                                                                                                                                                                                                       |
|------------------------|------------------------------------------------------------------------------------------|----------------------------------------------------------------------------------------------------------------------------------------------------------------------------------------------------------------|
| Paint, p. 63,<br>#1    | Do not paint historic brick or stone<br>masonry that has not previously been<br>painted. | The building at 23 W. Marshall Street is a masonry building. The bottom portion of the building has already been painted a brick red color. Staff believes a mural on the side elevation would be appropriate. |

| Standards for<br>Signage, p.<br>75, #1  | Adding a mural to a previously-painted,<br>non-primary elevation of a contributing<br>building will be considered on a case-by-<br>case basis. | The building is not considered contributing to<br>the Jackson Ward Historic District. The building<br>features a shaped parapet façade wall, a large<br>center window that features 4/4 and 8/8 center<br>window with matching transoms above. Above<br>the center window is a brick arch with a<br>keystone ornamentation with a center diamond<br>made of brick. The bottom half of the building<br>features a traditional storefront that wraps the<br>corner and red painted brick. The mural will be<br>located along North Adams Street on the<br>already painted brick. |
|-----------------------------------------|------------------------------------------------------------------------------------------------------------------------------------------------|--------------------------------------------------------------------------------------------------------------------------------------------------------------------------------------------------------------------------------------------------------------------------------------------------------------------------------------------------------------------------------------------------------------------------------------------------------------------------------------------------------------------------------------------------------------------------------|
| Standards for<br>Signage, p.<br>75, #2  | Murals painted on primary facades are not permitted.                                                                                           | The proposed mural will be painted on a secondary façade, the elevation facing North Adams Street.                                                                                                                                                                                                                                                                                                                                                                                                                                                                             |
| Standards for<br>Signage, p. 65,<br>#4  | A mural should not obscure or distort the historic features of a building.                                                                     | Staff notes there are no defining features on the elevation facing North Adams.                                                                                                                                                                                                                                                                                                                                                                                                                                                                                                |
| Standards for<br>Signage, p. 75,<br>#5. | Murals should be in compliance with the general signage requirements for Old and Historic Districts, where applicable.                         | Staff notes that this mural is not considered a sign by the underlying zoning.<br><u>Staff recommends approval of the mural with</u><br><u>the condition the new mural stays within the</u><br><u>boundaries of the previously painted brick.</u>                                                                                                                                                                                                                                                                                                                              |

#### Figure 1. Façade photo