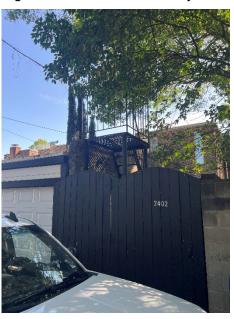

|                                                      | <del>-</del>                                                                                                                                                                                                                                                                                                                                                                                                  |                                                                                                                                                                                                                                                                                                                                                                                                                                                                                              |
|------------------------------------------------------|---------------------------------------------------------------------------------------------------------------------------------------------------------------------------------------------------------------------------------------------------------------------------------------------------------------------------------------------------------------------------------------------------------------|----------------------------------------------------------------------------------------------------------------------------------------------------------------------------------------------------------------------------------------------------------------------------------------------------------------------------------------------------------------------------------------------------------------------------------------------------------------------------------------------|
|                                                      |                                                                                                                                                                                                                                                                                                                                                                                                               | Staff recommends approval of the stucco wall and approval of the new wood double gate.                                                                                                                                                                                                                                                                                                                                                                                                       |
|                                                      |                                                                                                                                                                                                                                                                                                                                                                                                               | Applicant is proposing a rear spiral stair attached to the garage structure on the interior of the property wall along the alley with the intent to reach the patio. The stairs would be visible from the alley. There is an existing iron staircase attached to a garage in the alley at 2402 Park (figure 2). Staff recommends approval of the rear iron stairs.                                                                                                                           |
| E. Side do                                           | or installation                                                                                                                                                                                                                                                                                                                                                                                               |                                                                                                                                                                                                                                                                                                                                                                                                                                                                                              |
|                                                      |                                                                                                                                                                                                                                                                                                                                                                                                               | Staff notes that the landscaping plans from 1992 suggest a door should have been constructed where the applicant is proposing a door, but no door was ever constructed. As the house and gardens were built together and meant to complement one another, the gardens are an extension of the living area. Gillette, the landscape architect of the property's gardens, also intended for the gardens to be utilized by the homeowners. Staff approves of the installation of the side door. |
| F. Treillage                                         | 9                                                                                                                                                                                                                                                                                                                                                                                                             |                                                                                                                                                                                                                                                                                                                                                                                                                                                                                              |
| Standards for<br>Site<br>Improvements,<br>p. 77, #12 | When considering the design of new fences, remember that some districts, such as Church Hill, historically featured some modest brick terraced areas in front yards, while some other districts, such as Monument Avenue and West Grace Street, historically did not. In the event of a front yard landscaped area, the design should seek simplicity, rather than elaboration.                               | The treillage will be set back 28 feet from the street and front property line; about 9 feet back from the façade of the primary structure. The treillage also intends to be behind the existing trees on the site. Staff notes that this location is appropriate and will not disrupt the visual rhythm of the street. The gate associated with the trelliage in the front/side yard will be quite ornate. On a site visit, Staff observed a few examples of decorative fences and gates.   |
|                                                      | Where physical or documentary evidence does not exist, the proposed front yard landscaped area should be compatible in design, materials, and location, and should look to precedent on the block face or the block face opposite, or within the district Suitable design, materials, and location will vary by district. In any event, the non-historical over-development of front yards should be avoided. |                                                                                                                                                                                                                                                                                                                                                                                                                                                                                              |

## **Figures**

Figure 1. Façade photo

Figure 3. 1924-1925 Sanborn map

Figure 2. 2402 Park Ave alley stair structure

Figure 4. Decorative Gate located at 2301 Monument

Figure 5. Decorative Gate located at 2309 Monument