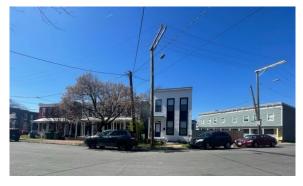

## Figures

Figure 1. Subject block looking south.

Figure 2. Across 24<sup>th</sup> Street from subject parcel.

Figure 3. New construction across  $24^{th}$  Street from 907 N.  $24^{th}$  Street.

Figure 5. 907 N. 24<sup>th</sup> Street, vacant lot. Front retaining wall in poor condition