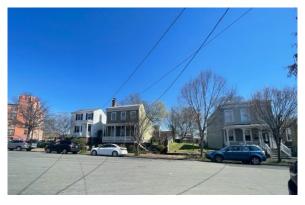

## Figures

Figure 1. Subject block looking south.

Figure 2. Across 24<sup>th</sup> Street from subject parcel.

Figure 3. New construction across  $24^{th}$  Street from 907 N.  $24^{th}$  Street.

Figure 5. 907 N. 24<sup>th</sup> Street, vacant lot. Front retaining wall in poor condition