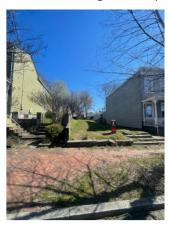

## Figures

Figure 1. Subject block looking south.

Figure 2. Across 24<sup>th</sup> Street from subject parcel.

Figure 3. New construction across  $24^{th}$  Street from 907 N.  $24^{th}$  Street.

Figure 5. 907 N. 24<sup>th</sup> Street, vacant lot. Front retaining wall in poor condition