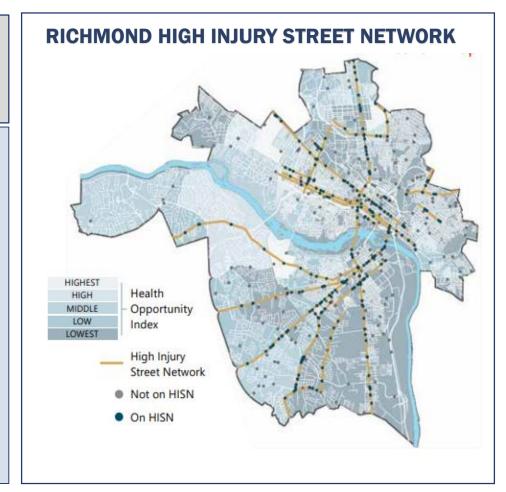

#### **METHODOLOGY**

- The Special Operations Division (SOD) and four Precincts identified the "Top 10" locations.
- Precincts identified locations provided by community partners.
- SOD identified locations on the High Injury Network.
- Data will be captured and reported for each of the locations on a weekly basis by SOD.
- Special Operations Division will lead the effort in conducting initiatives and targeted enforcement designed impact:
  - Pedestrian safety operations
  - School zone speed enforcement
  - Hands-free mobile device enforcement operations
  - Sobriety checkpoints and patrols

Checkpoint Locations are determined by crash and DUI data.