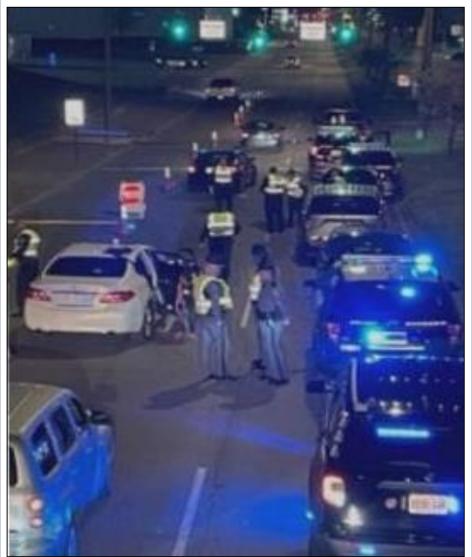

### 2400 Richmond Hwy – 5pm-10pm

The DUI checkpoint held on Thursday, March 16, 2023, resulted in:

- 613 vehicles checked
- 89 total citations
- 1 Stolen vehicle was recovered with apprehension and is under investigation
- 21 misdemeanors including:
  - 1 DUID arrest
  - 1 Wanted person taken into custody
  - 68 traffic infractions such as failure to wear a seatbelt, unlicensed drivers

Checkpoint Locations are determined by crash and DUI data.