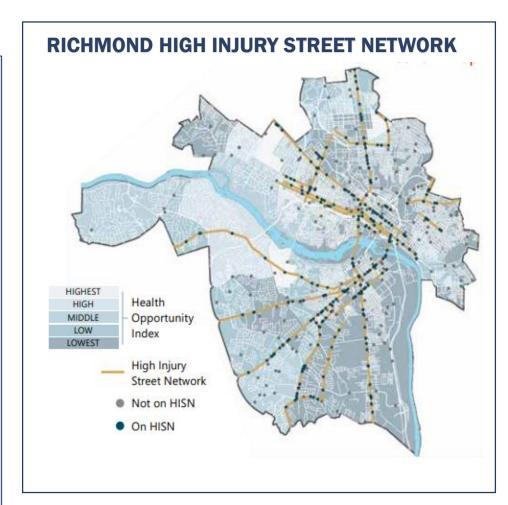

#### **METHODOLOGY**

- The Special Operations Division (SOD) and four Precincts identified the "Top 10" locations.
- Precincts identified locations provided by community partners.
- SOD identified locations on the High Injury Network.
- Data will be captured and reported for each of the locations on a weekly basis by SOD.
- Special Operations Division will lead the effort in conducting initiatives and targeted enforcement designed impact:
  - Pedestrian safety operations
  - School zone speed enforcement
  - Hands-free mobile device enforcement operations
  - Sobriety checkpoints and patrols