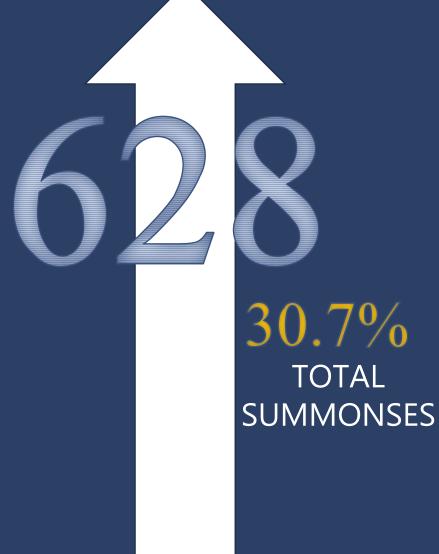

# RPD ROADWAY SAFETY REINFORCEMENT

12-12-22 through 03-12-23

TOTAL

**PRECINCTS** ALONE

52.4% SUMMONSES OR SPEEDING