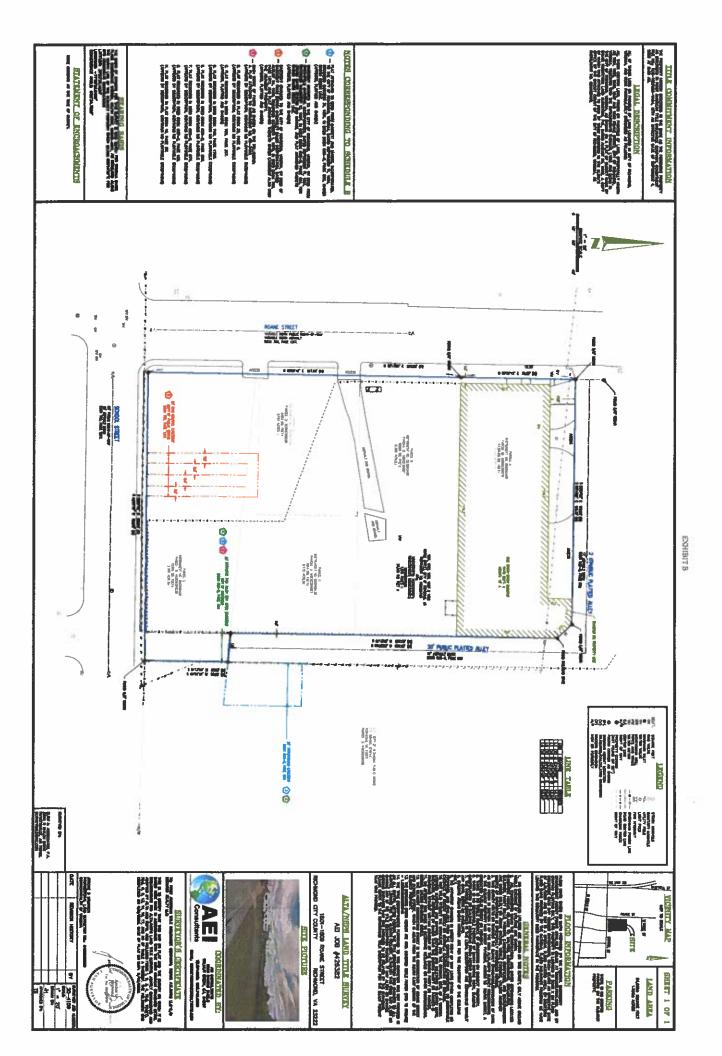

WHEREAS, the location of the Easement (the "Easement Area") is more particularly shown on that certain plat entitled "ALTA/NSPS LAND TITLE SURVEY," prepared by AEI Consultants, dated September 10, 2020, and marked as "Exhibit B," attached hereto and made a part hereof; and WHEREAS, pursuant to the terms of Ordinance No. 20\_\_-\_\_\_, adopted by

# EXHIBIT B