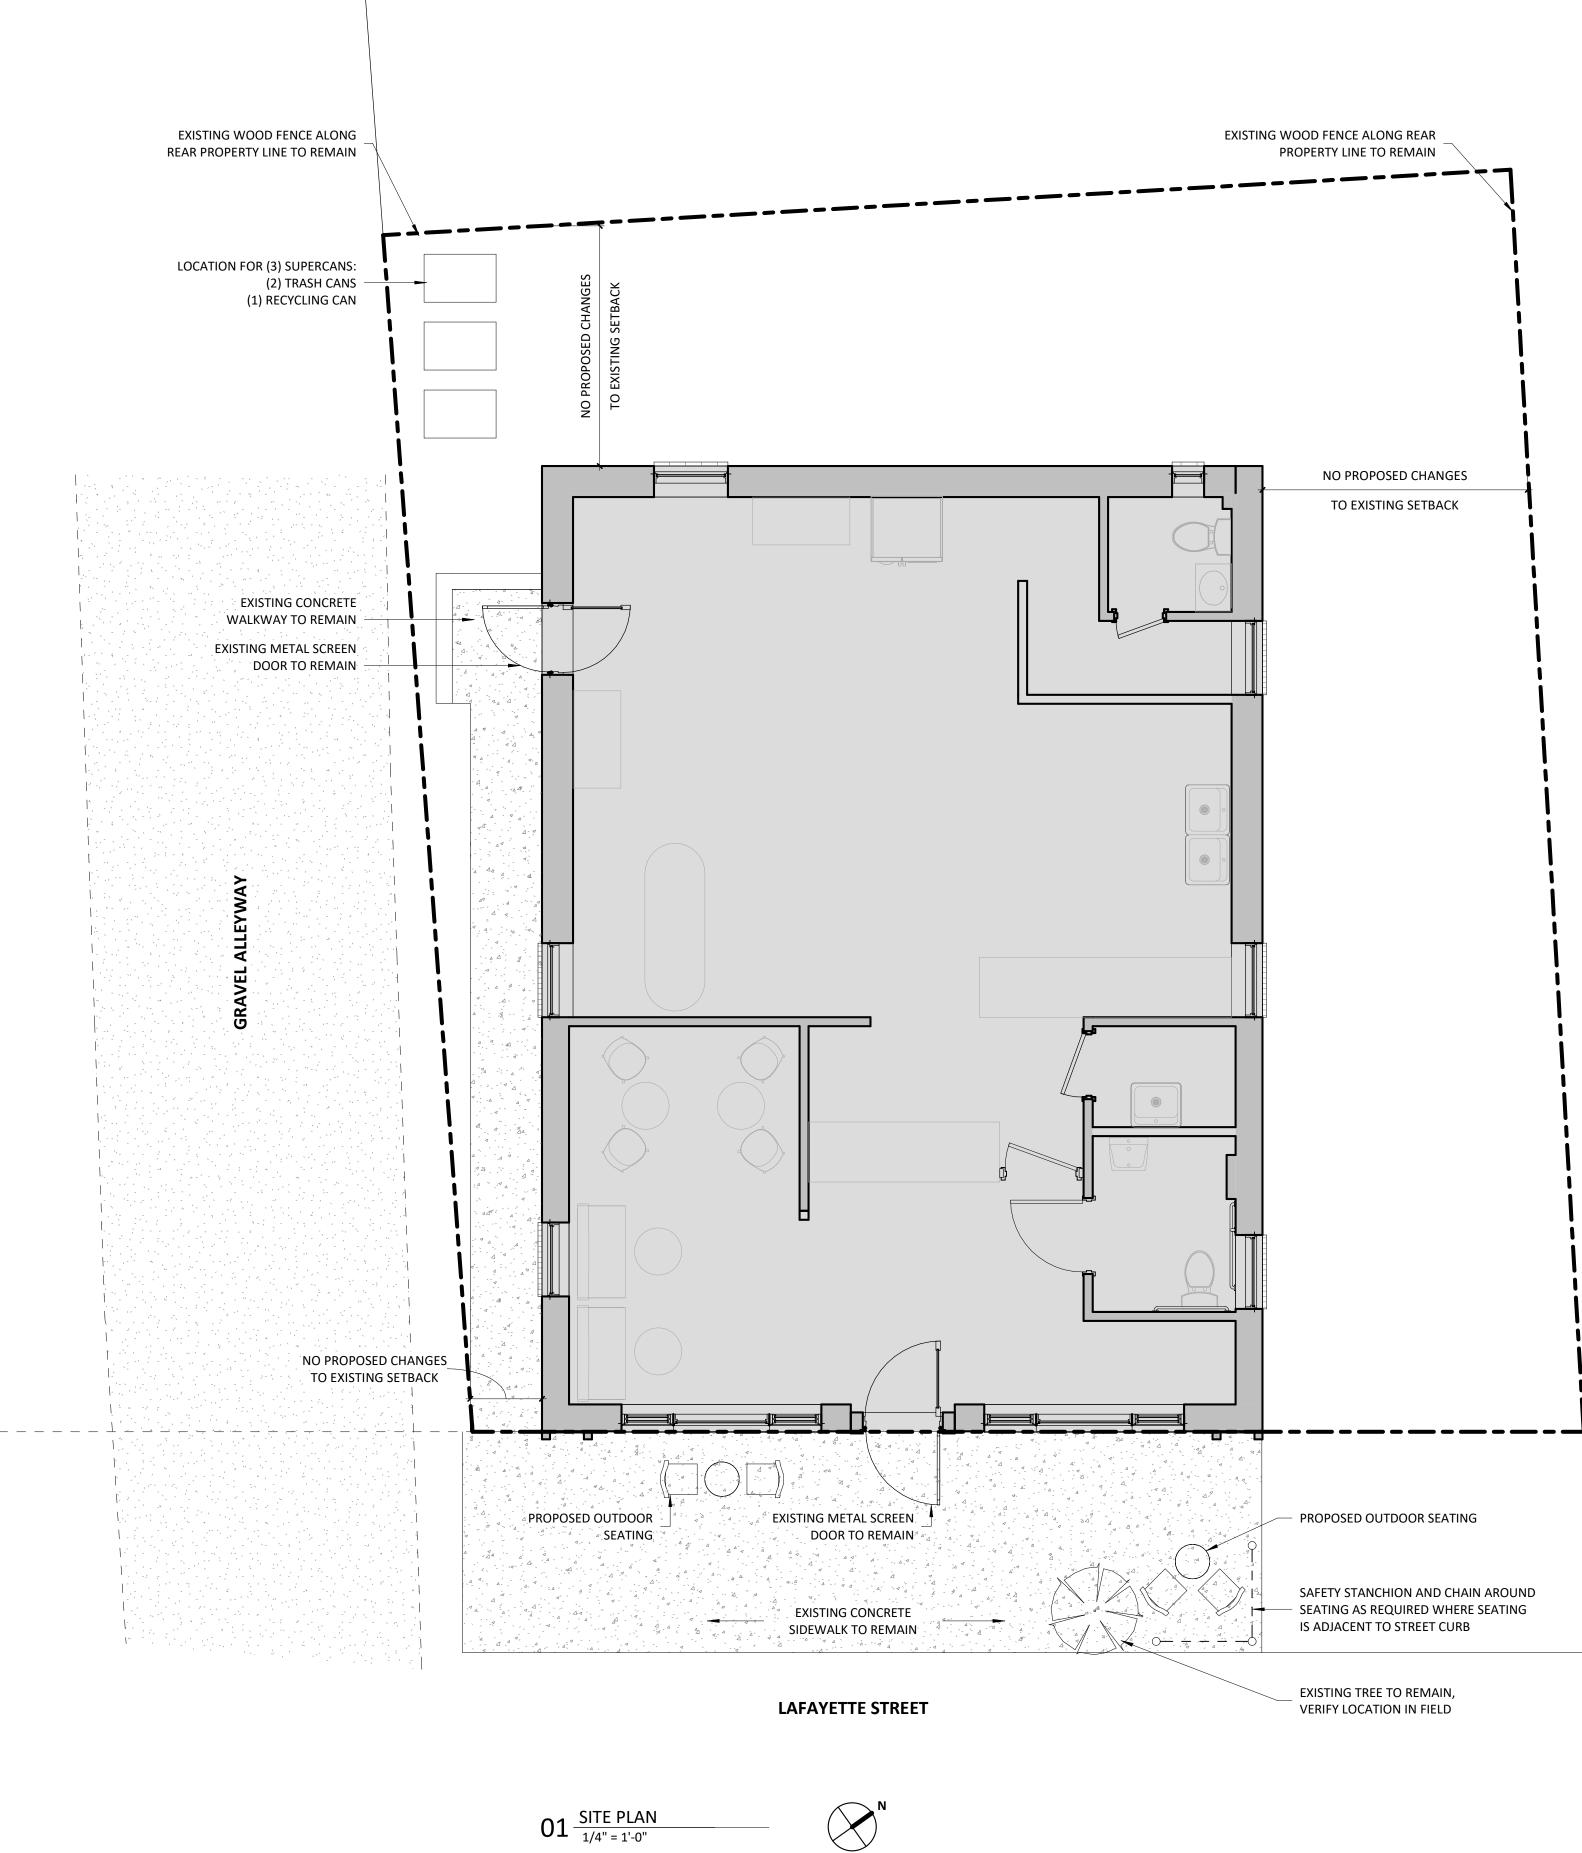

EXISTING WOOD FENCE ALONG REAR PROPERTY LINE TO REMAIN

LOCATION FOR (3) SUPERCANS:

ez Architecture + Design PLLC are instruments of the Architect's professional service. These documents are and shall remain copyrights, and are for use solely by Cortez Architecture + Design PLLC. The reproduction, modification, and/or use of these avvings, details, and designs) is prohibited without the expressed and written consent of Cortez Architecture + Design PLLC

0 2' 4'

ARCHITECTURAL SITE PLAN A-I

## **ZONING REVIEW**

| ZONING DISTRICT   | R-5 RESIDENTIAL                                                                                                                    |
|-------------------|------------------------------------------------------------------------------------------------------------------------------------|
| PROPOSED USE      | COFFEE ROASTERY PROVIDING RETAIL, INTERNET, AND BULK SALES OF<br>FRESHLY ROASTED COFFEE. CAFE SPACE FOR IN-STORE CUSTOMER SEATING. |
| REQUIRED SETBACKS | ALL EXISTING SETBACKS ARE TO REMAIN. NO PROPOSED CHANGES TO EXISTING BUILDING FOOTPRINT.                                           |
| LOT COVERAGE      | EXISTING LOT COVERAGE TO REMAIN. NO PROPOSED CHANGES TO EXISTING BUILDING FOOTPRINT OR EXISTING LOT COVERAGE.                      |