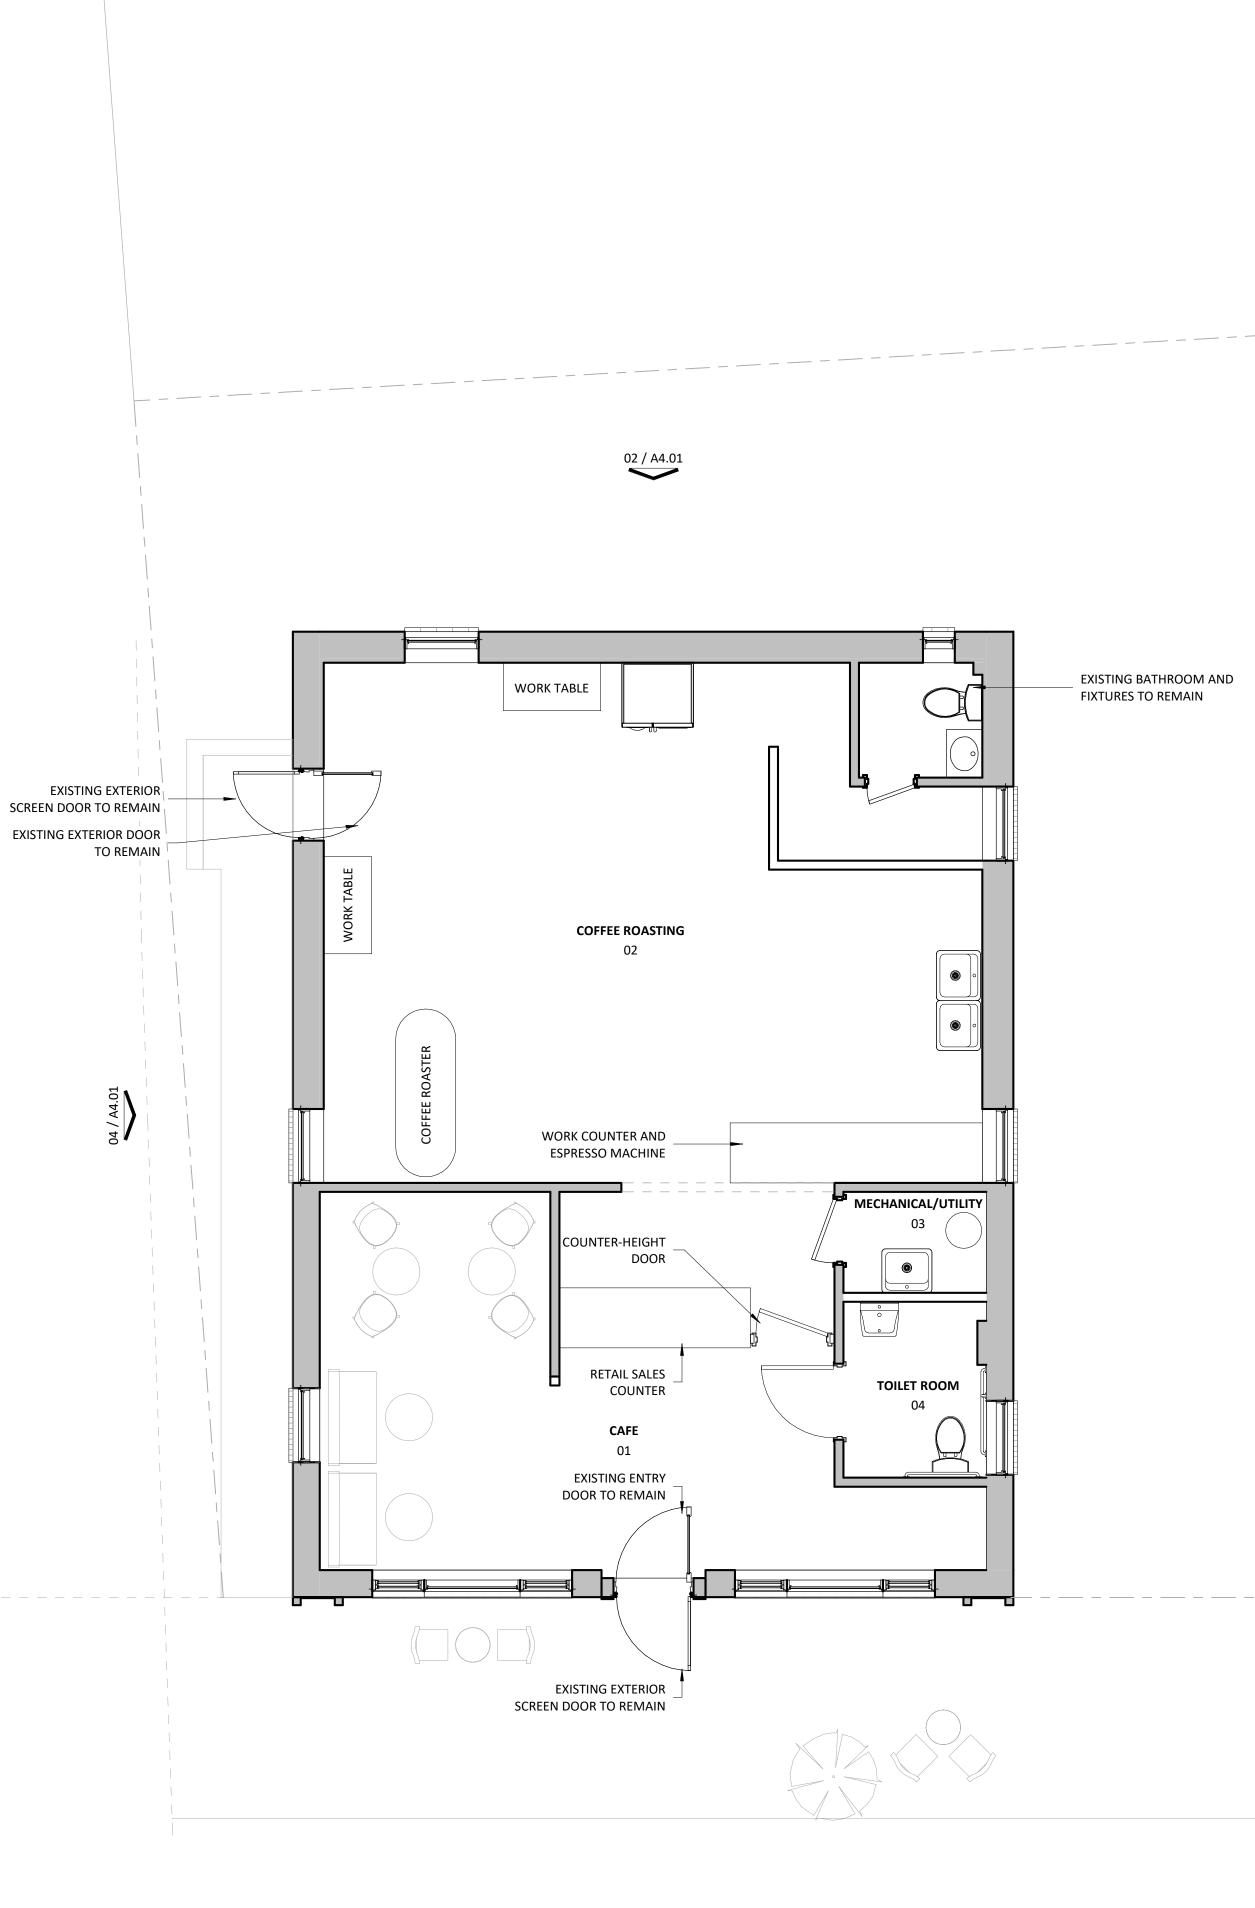

## PLAN LEGEND

E \_ \_ EXISTING TO BE DEMOLISHED EXISTING TO REMAIN

**7IO Lafayette Street** Richmond, VA Special-Use Permit Application Not for Construction

epared or funished by Cortez Architecture + Design PLLC are instruments of the Architect's professional service. These documents are and shall remain the Architect, including all copyrights, and are for use solely by Cortez Architecture + Design PLLC. The reproduction, modification, and/or use of these uding, but not limited to: drawings, details, and designs) is prohibited without the expressed and written consent of Cortez Architecture + Design PLLC.

## PLAN LEGEND

E = EXISTING TO BE DEMOLISHED EXISTING TO REMAIN

04 <u>SOUTH ELEVATION</u> 1/4" = 1'-0" 0 2' 4' 8'

CORTEZ ARCHITECTURE + DESIGN © 2022 PLLC Www.cortezarchitecture.com design@cortezarchitecture.com Al documents prepared or funished by Cortez Architecture + Design PLLC are instruments of the Architect's professional service. These documents are and shall remain the property of the Architect. including all copyrights, and are for use solely by Cortez Architecture + Design PLLC. The reproduction, modification, and/or use of these documents (including, but not limited to: drawings, details, and designs) is prohibited without the expressed and written consent of Cortez Architecture + Design PLLC

GENERAL NOTE: NO CHANGES OR MODIFICATIONS ARE PROPOSED TO THE EXTERIOR. EXTERIOR ELEVATIONS OF EXISTING CONDITIONS TO REMAIN ARE INCLUDED FOR REFERENCE ONLY.