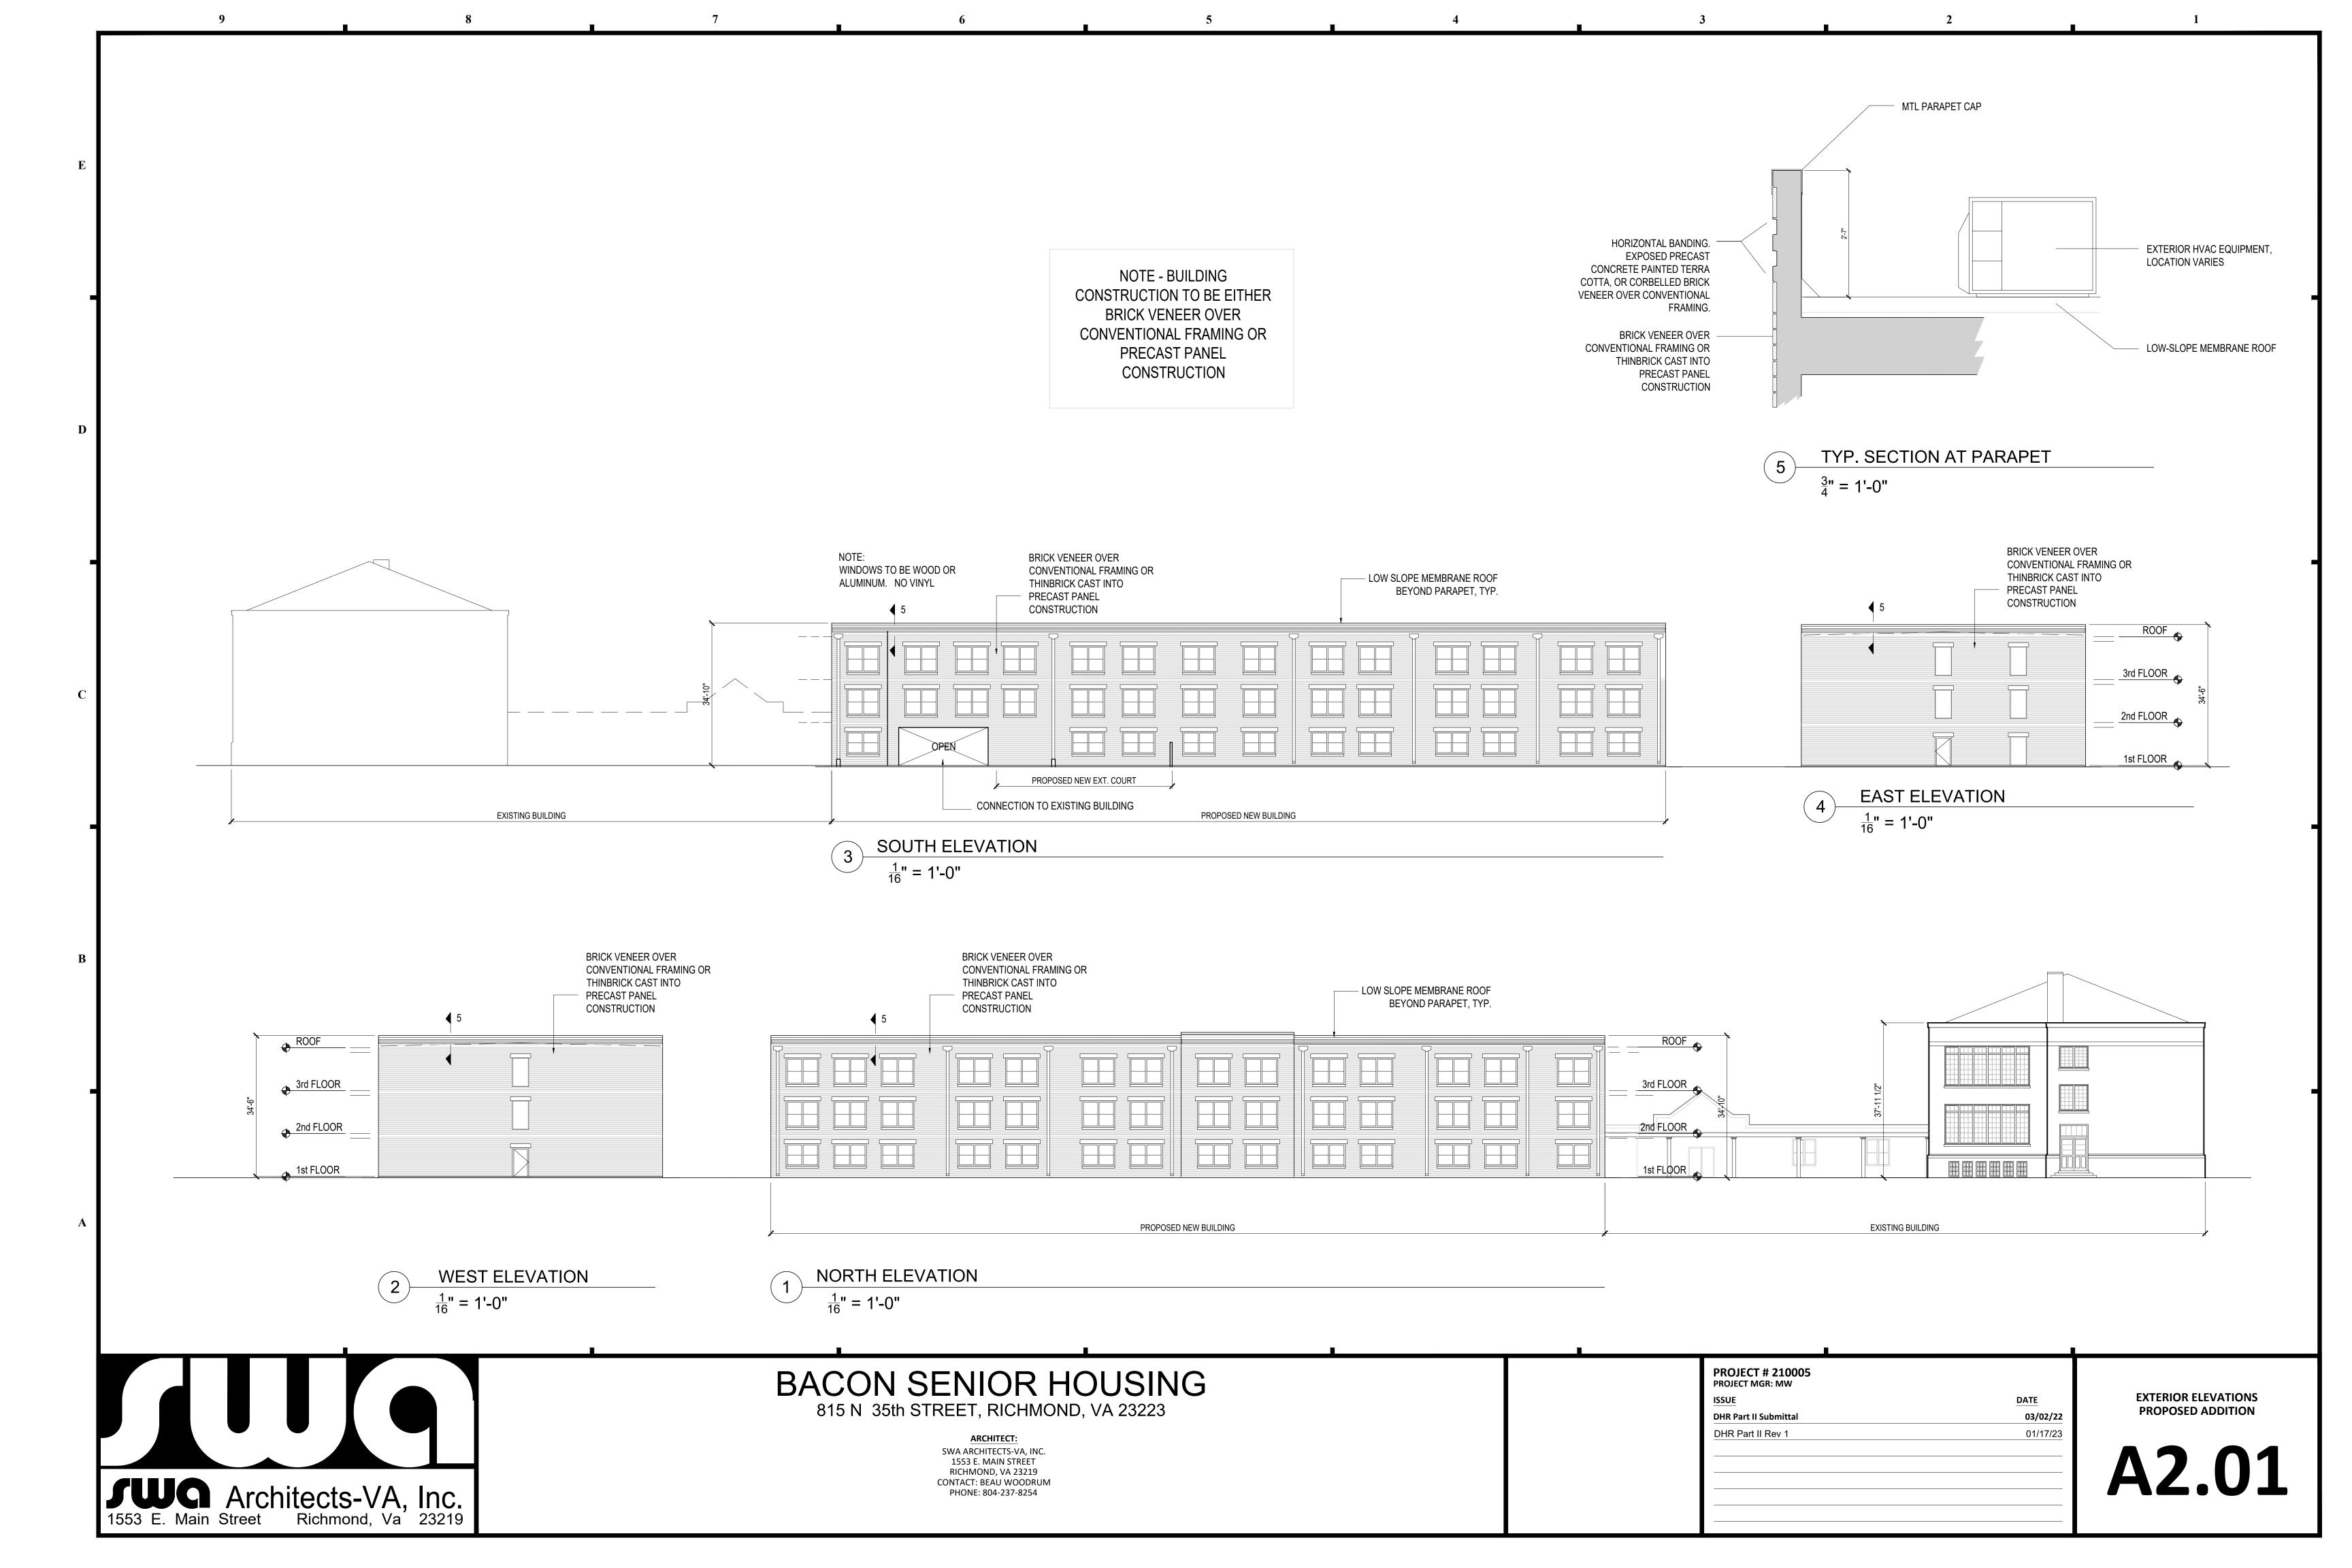

## **BACON Senior Housing**

815 N. 35th STREET Richmond, VA 23223

## **Proposed Additions & Alterations**

EXISTING STRUCTURE 56 UNITS

PROPOSED ADDITION 70 UNITS