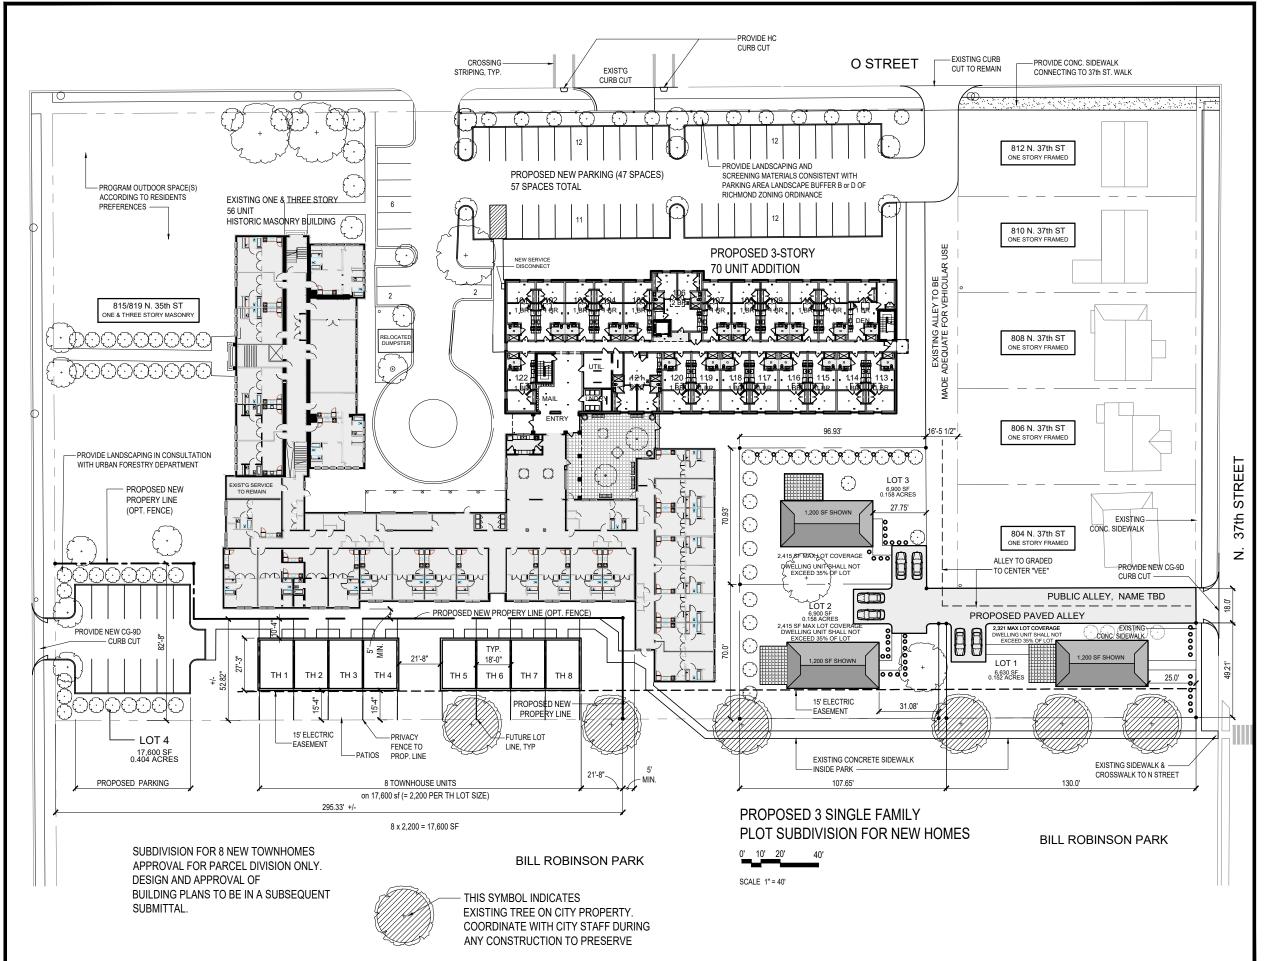

## **BACON Senior Housing**

815 N. 35th STREET Richmond, VA 23223

## **Proposed Additions & Alterations**

EXISTING STRUCTURE 56 UNITS

PROPOSED ADDITION 70 UNITS

## 126 UNITS TOTAL

59 1 BEDROOM UNITS 6 2 BEDROOM UNITS 5 1 BEDROOM + DEN UNITS

57 PARKING SPACES PROVIDED

3 SINGLE FAMILY LOTS

8 TOWNHOMES with 14 PARKING SPACES

PROJECT MGR:

DATE: 01 / 26 / 23

## SPECIAL USE PERMIT

TITLE:

Concept Site Plan with Single Family Attached Lots

SHEET No.

A1.00